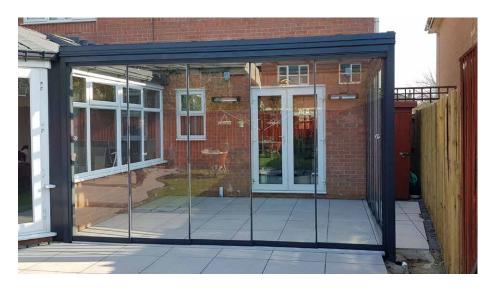

esting in a Glass Room adds not only aesthetic appeal but also functional value to your property, enriching experiences for everyone who steps inside.

> IMAGE SHOWING SIMPLICITY XTRA GLASS ROOM →





# Simplicity 6 Glass Room

Discover the Simplicity 6 Glass Room, a seamless blend of modern design and functionality. Featuring a durable aluminium frame and toughened glass roofing, it creates a bright, weather-protected space.

Now available with two distinct gutter profiles:

- **Traditional Gutter** Sculpted detailing for classic elegance, perfect for heritage properties.
- **Contemporary Gutter** Sleek, minimalist lines for a modern, architectural look.

With a 10-year guarantee, 60-year life expectancy, and quick installation, the Simplicity 6 Glass Room is a long-lasting investment.





TRADITIONAL GUTTER  $\rightarrow$ 



CONTEMPORARY GUTTER →







### Features 🖒

- 3.5m Projection
- Up to 4m between posts with Gutter Support Kit
- 6mm Toughened Glass
- Low Maintenance
- High Light Transmittance
- Simple Fixing System with
  Minimal Parts

# Upgrades ①

- RGBW Lighting in Main Bars
- Self-Cleaning Glass
- Infrared Heaters
- Multiple Glazing Options
- 70x70mm, 70x75mm or 70x100mm Post Sizes
- Privacy Screen (See page 41)

#### Standard Colours 🖹





RAL 7016 Anthracite Grey Fine Textured RAL 9016 RAL 9005 White Jet Black Semi-Gloss Fine Textured



### Features 🏠

- 4m Projection
- Up to 5m between posts (when used with 3m Projection)
- 6mm Toughened Glass
- Low Maintenance
- High Light Transmittance
- Simple Fixing System with
  Minimal Parts

# Upgrades ①

- LED