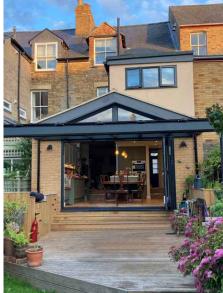

# Alfresco Contemporary Veranda

The Alfresco Contemporary spans a remarkable 6 metres between posts for unobstructed panoramic views. This system is designed to enhance properties with it's sophisticated style.

Suitable for commercial and domestic spaces, it features a roof of 8mm toughened glass for clear views and quality assurance. Its sleek design includes integrated gutters and concealed downpipes, all crafted from durable aluminium for long-lasting reliability.

# Standard Colours 🖹

RAL 7016 Anthracite Grey Fine Textured

IMAGE SHOWING ALFRESCO CONTEMPORARY VERANDA WITH 8MM TOUGHENED GLASS →