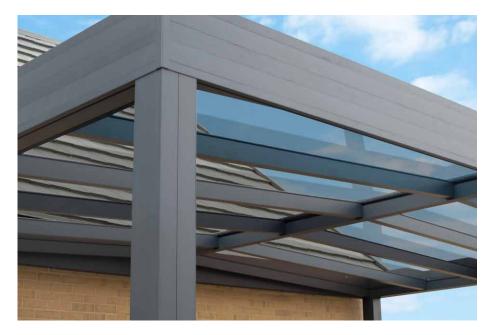

IMAGE SHOWING SIMPLICITY 6 VERANDA WITH 6MM OUGHENED GLASS →

# Simplicity 6 Veranda

#### A Revolutionary, Elegant Veranda System – Two Gutter Options Available

The Simplicity 6 system is ideal for garden verandas and canopies, now available with Traditional and Contemporary gutter profiles to suit different architectural styles. Both options provide durability, weather resistance, and a seamless finish.