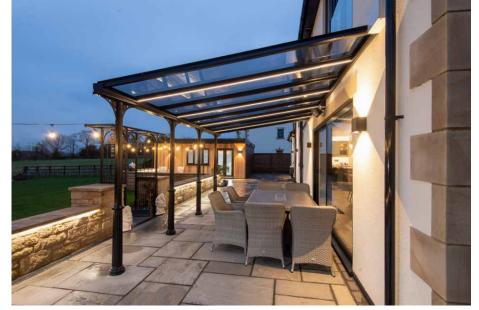

# Simplicity Xtra Veranda

Introducing the Simplicity Xtra, the ultimate outdoor living solution with a 4m projection capability. This system is perfect for creating elegant spaces for entertainment, dining, or relaxation. Its robust design features 70mm x 100mm posts for a contemporary look and extensive coverage with minimal posts. The Simplicity Xtra is not only easy to install but also highly adaptable for various needs.

With a 10-year guarantee and 60-year minimum life expectancy, the Simplicity Xtra is not just an aesthetic enhancement but a long-term, cost-effective investment for your property.

IMAGE SHOWING SIMPLICITY XTRA VERANDA WITH VICTORIAN UPGRADE PACKAGE ↑