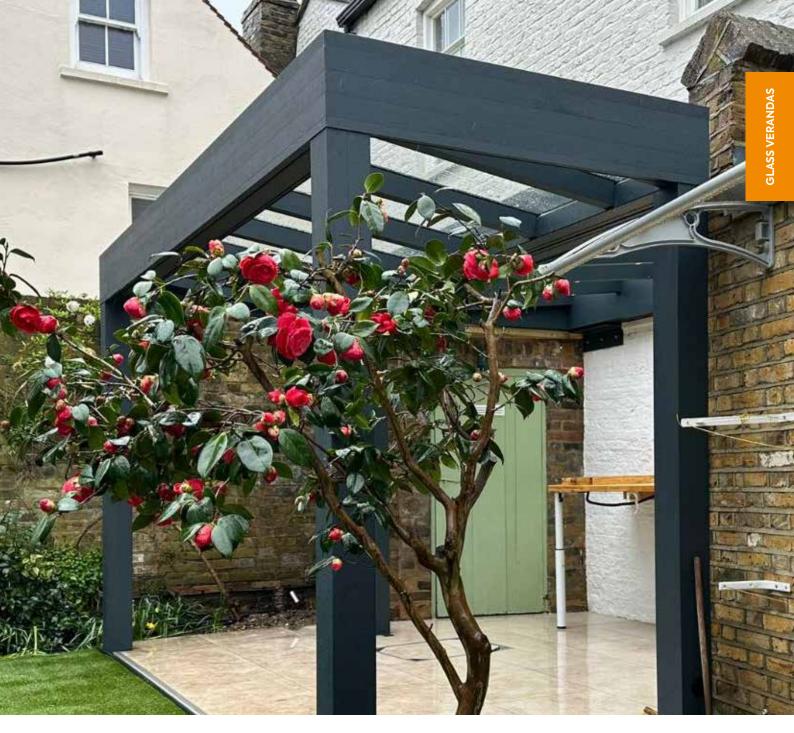

# Simplicity Xtra Veranda

Introducing the Simplicity Xtra, the ultimate outdoor living solution with a 4m projection capability. This system is perfect for creating elegant spaces for entertainment, dining, or relaxation. Its robust design features 70mm x 100mm posts for a contemporary look and extensive coverage with minimal posts. The Simplicity Xtra is not only easy to install but also highly adaptable for various needs.

With a 10-year guarantee and 60-year minimum life expectancy, the Simplicity Xtra is not just an aesthetic enhancement but a long-term, cost-effective investment for your property.

IMAGE SHOWING SIMPLICITY XTRA VERANDA WITH VICTORIAN UPGRADE PACKAGE ↑