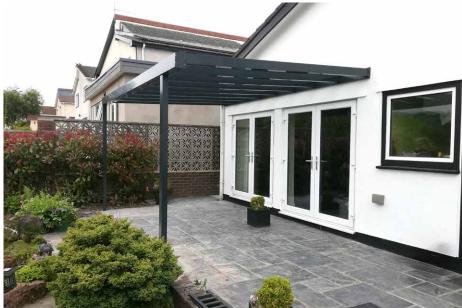

# Simplicity Xtra Veranda

Introducing the Simplicity Xtra, the ultimate outdoor living solution with a 4m projection capability. This system is perfect for creating elegant spaces for entertainment, dining, or relaxation. Its robust design features 70mm x 100mm posts for a contemporary look and extensive coverage with minimal posts. The Simplicity Xtra is not only easy to install but also highly adaptable for various needs.

With a 10-year guarantee and 60-year minimum life expectancy, the Simplicity Xtra is not just an aesthetic enhancement but a long-term, cost-effective investment for your property.

IMAGE SHOWING SIMPLICITY XTRA VERANDA WITH VICTORIAN UPGRADE PACKAGE ↑