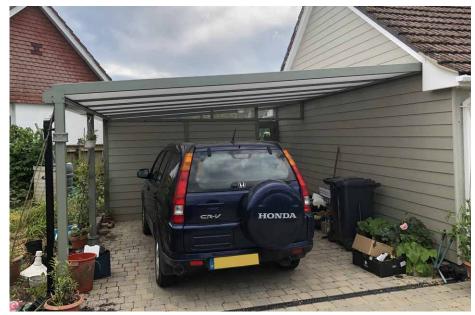

# Simplicity Free Mono Veranda

Discover the Simplicity Free, our premium glass veranda, perfect as a wall-mounted or free-standing structure. This contemporary design offers unparalleled versatility and ease of installation. Its quick-fit glazing accommodates 6mm toughened glass, ideal for any patio area with up to 4 metres projection. Constructed from robust aluminium and reinforced with a sturdy steel corner connector, it's designed to endure the UK weather.

Offering a 10-year guarantee and boasting a minimum life expectancy of 60 years, the Simplicity Free transcends mere visual appeal. It stands as a lasting, economically advantageous addition to your property, blending enduring beauty with practical value.

- 4m Projection
- Up to 4m from outside to outside of posts
- 6mm Toughened Glass
- 150x150mm Post Size
- Wall Mounted or Free Standing
- Flat Roof Design System
- Quick-Fit, top-fix/snap-down glazing system
- Integrated gutters and downpipes