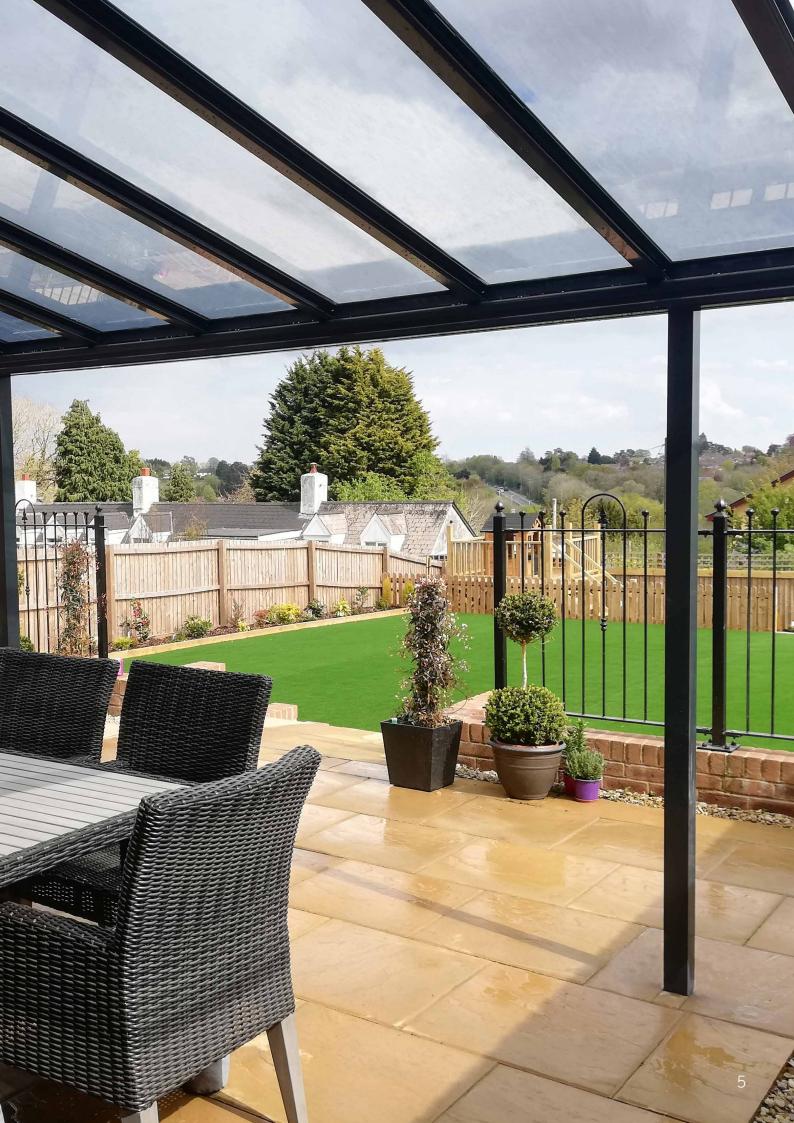

IMAGE SHOWING SIMPLICITY 6 VERANDA WITH 6MM OUGHENED GLASS →

# Simplicity 6 Veranda

#### A Revolutionary, Elegant Veranda System – Two Gutter Options Available

The Simplicity 6 system is ideal for garden verandas and canopies, now available with Traditional and Contemporary gutter profiles to suit different architectural styles. Both options provide durability, weather resistance, and a seamless finish.

# Features 🏠

- 3.5m Projection
- Up to 4m between posts with Gutter Support Kit
- 6mm Toughened Glass
- Low Maintenance
- High Light Transmittance
- Simple Fixing System with Minimal Parts