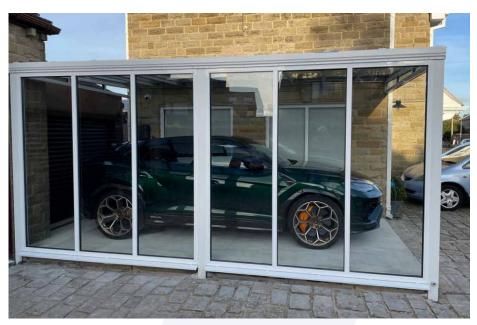

IMAGE SHOWING SIMPLICITY 6 VERANDA WITH 6MM OUGHENED GLASS →

# Simplicity 6 Veranda

#### A Revolutionary, Elegant Veranda System – Two Gutter Options Available

The Simplicity 6 system is ideal for garden verandas and canopies, now available with Traditional and Contemporary gutter profiles to suit different architectural styles. Both options provide durability, weather resistance, and a seamless finish.