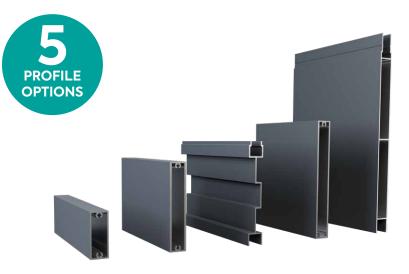

### Aluminium Fencing

Each of our 5 A-Fence panel options is interchangeable, giving you the flexibility to mix and match to create your desired design. Whether you prefer a narrower, wider, or interlocking slat, the A-Fence system has you covered.