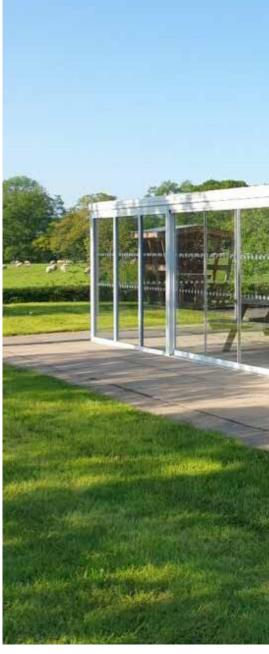

> IMAGE SHOWING SIMPLICITY XTRA GLASS ROOM →

# Simplicity Xtra Glass Room

Introducing the Simplicity Xtra Glass Room System, an epitome of modern outdoor elegance with a 4m projection capability. Ideal for crafting sophisticated spaces for entertainment, dining, or relaxation, this system features sleek 70mm x 100mm posts, providing a contemporary look with extensive coverage. The Simplicity Xtra, with its glass roofing panels, not only enhances natural light but also adds a touch of luxury to any setting.

Easy to install and highly adaptable, the Simplicity Xtra Glass Room System comes with a 10-year guarantee and a 60-year life expectancy, making it a valuable, long-term investment that beautifully elevates your property.