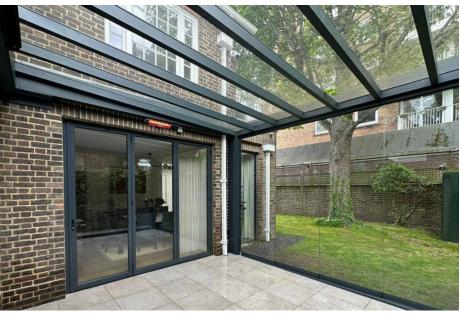

> IMAGE SHOWING SIMPLICITY XTRA GLASS ROOM →

# Simplicity Xtra Glass Room

Introducing the Simplicity Xtra Glass Room System, an epitome of modern outdoor elegance with a 4m projection capability. Ideal for crafting sophisticated spaces for entertainment, dining, or relaxation, this system features sleek 70mm x 100mm posts, providing a contemporary look with extensive coverage. The Simplicity Xtra, with its glass roofing panels, not only enhances natural light but also adds a touch of luxury to any setting.

Easy to install and highly adaptable, the Simplicity Xtra Glass Room System comes with a 10-year guarantee and a 60-year life expectancy, making it a valuable, long-term investment that beautifully elevates your property.