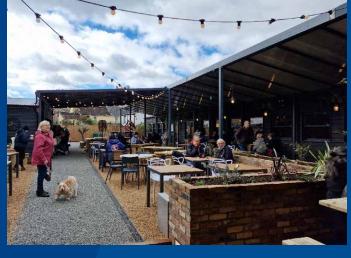

### Infrared Heating

Elevate outdoor living projects with our California Heaters, a pinnacle of style and functionality. This page has all the information you need on the California Heating System – including colour options and technical information.

#### Features 🖒

- Versatile Warmth: Enjoy instant, powerful, and comfortable heat in various settings, from home to commercial areas.
- Stylish Design: Enhance outdoor spaces with the sleek and contemporary aesthetics.
- Silent Operation: Experience quiet and efficient heating without disrupting the ambient environment.
- Flexible Placement: Wall-mount or use a portable stand for adaptable positioning, ensuring optimal comfort.
- Energy Efficiency: Achieve environmentally friendly warmth, with mirror aluminium reflectors minimising heat loss.

IMAGE SHOWING OUR CALIFORNIA HEATING SYSTEM IN POSITION ←