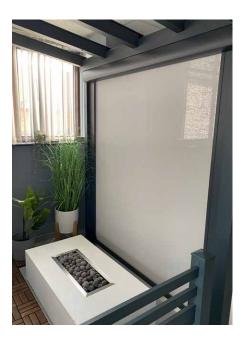

### Vertical Roller Blind (Manual or Auto)

Enhance your veranda, canopy, or carport with our highperformance Vertical Roller Blind system - available in both manual and automatic operation. Combining sleek design with practical benefits, this versatile solution offers excellent control over light, heat, and privacy, making it ideal for both residential and commercial outdoor spaces.

Constructed using premium Soltis 92 Screen Material, the Roller Blind is engineered for strength, durability, and weather resistance. Its technical fabric maintains a smooth, taut appearance at all times, effectively reducing glare and heat on sunny days while adding stability and protection in breezy conditions.

The manual option features a heavy-duty spring tension system, allowing the blind to move smoothly and remain perfectly balanced - no need for stops or cords. Alternatively, the automatic version provides effortless control at the push of a button, making it a perfect upgrade for modern living.

Whether you're creating a shaded patio, a private outdoor area, or a comfortable commercial space, our Vertical Roller Blind blends style with performance, helping you make the most of your covered area in all weather conditions.

Electronic control

IMAGE DISPLAYS SHOWROOM MODEL OF ELECTRIC ROLLER BLIND ←