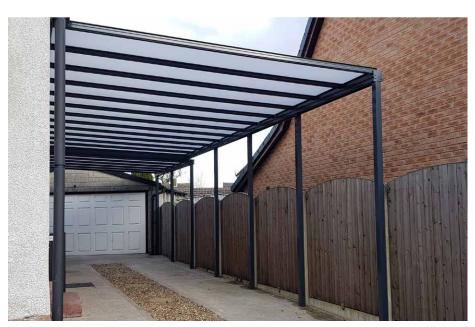

# Simplicity Xtra Veranda

Introducing the Simplicity Xtra, the ultimate outdoor living solution with a 4m projection capability. This system is perfect for creating elegant spaces for entertainment, dining, or relaxation. Its robust design features 70mm x 100mm posts for a contemporary look and extensive coverage with minimal posts. The Simplicity Xtra is not only easy to install but also highly adaptable for various needs.

With a 10-year guarantee and 60-year minimum life expectancy, the Simplicity Xtra is not just an aesthetic enhancement but a long-term, cost-effective investment for your property.

IMAGE SHOWING SIMPLICITY XTRA VERANDA WITH VICTORIAN UPGRADE PACKAGE ↑