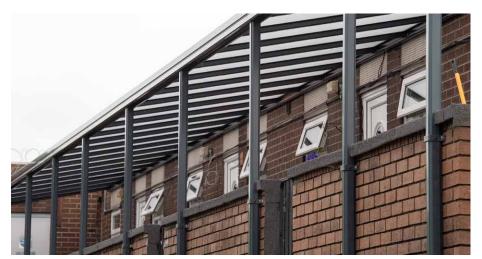

# CARPORTS & CANOPIES

- Simplicity 16 - Simplicity 35

Our range of cost-effective canopy and carport systems offer durable, stylish protection for a variety of spaces. Designed with high-quality polycarbonate roofing panels in different thicknesses, models like the Simplicity 16 and Simplicity 35 provide the perfect balance of strength and aesthetics.

The Simplicity 16 and 35, with their 16mm and 35mm polycarbonate roofing panels respectively, offer robust shelter and durability. These systems are perfect for those seeking reliable and stylish canopy or carport solutions. The polycarbonate panels ensure a balance of light transmission and protection, making them practical for all weather conditions.

Discover the perfect blend of functionality and elegance with our aluminium canopies and carports, specifically designed to enhance your space with their unique features and durable construction. For a glass roof option available as a wallmounted or free-standing carport, our Simplicity Free system can also be specified.

> IMAGE SHOWING SIMPLICITY 35 CARPORT WITH 35MM POLYCARBONATE ROOFING →