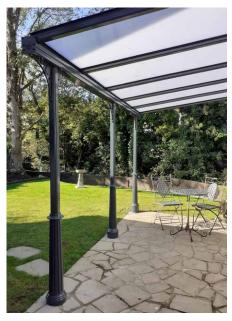

# Simplicity Free Apex Veranda

Enhance your outdoor space with a stylish and versatile apex veranda. Designed to provide year-round shelter, this elegant structure can be installed as a free-standing feature or wall-mounted for a seamless extension of your home. Its robust aluminium frame ensures long-lasting performance with minimal maintenance, while the apex roof design allows for excellent water runoff.

With customisable options and a choice of finishes, this veranda blends effortlessly with any property, adding both aesthetic appeal and practical coverage. Enjoy the freedom of outdoor living, whatever the weather, with a veranda that combines durability, elegance, and everyday functionality.

# Features 🏠

- Up to 6m projection
- Up to 6m span between posts
- 150x150mm Post Size
- 6mm Toughened Glass
- Wall Mounted or Free Standing
- Flat Roof Design System
- Quick-Fit, top-fix/snap-down glazing system
- Integrated gutters and downpipes
- Roof bars with optional integrated
- Somfy-controlled LED lights