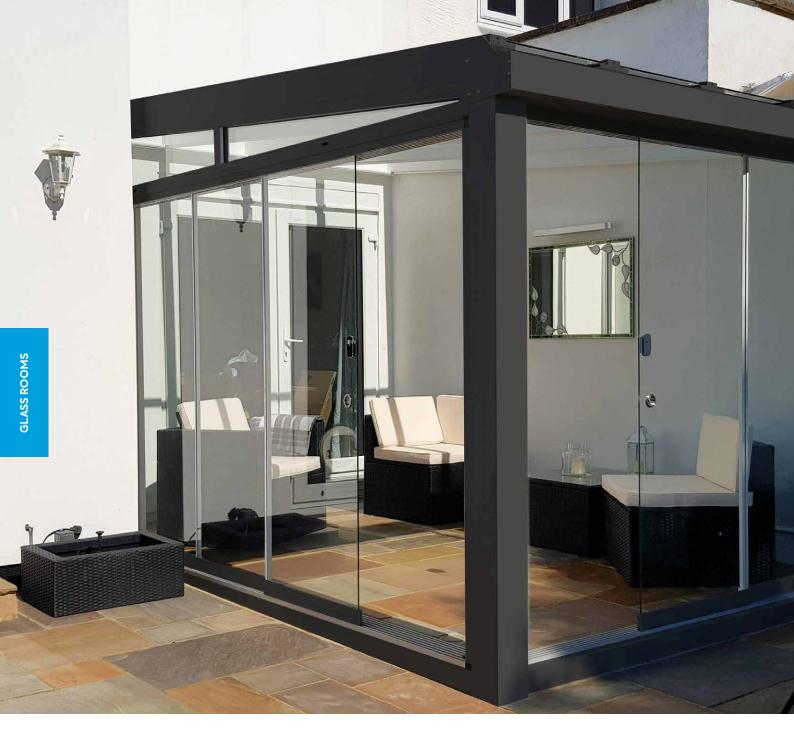

# Simplicity Free Mono Glass Room

Our latest Glass Room System, the Simplicity Free offers a premium, versatile, and contemporary solution for both wall-mounted and freestanding applications. Designed for unparalleled adaptability and hassle-free installation featuring quick-fit glazing with 6mm toughened glass, the Sim Free is perfect for creating a luxurious space with up to a 4x4m metre projection.

Offering a 10-year guarantee and 60-year frame life expectancy, the Simplicity Free Glass Room System is more than just a visual upgrade; it's a smart, long-term investment that adds both functionality and elegance to your property.

IMAGE SHOWING SIMPLICITY FREE MONO GLASS ROOM **↑** 