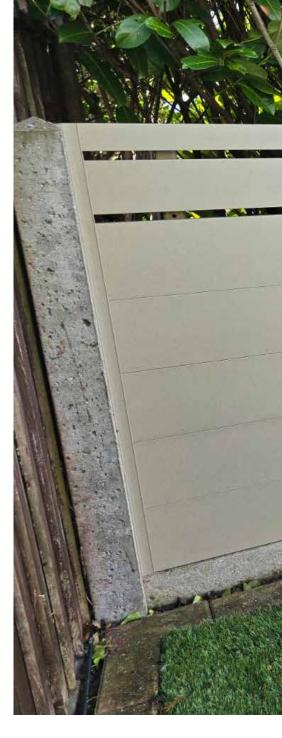

### **Concrete Post Adapters**

Our concrete post adapters are meticulously crafted to seamlessly integrate the A-Fence system with existing concrete posts, providing a hassle-free and reliable fencing upgrade. These adapters are designed with durability in mind, ensuring they withstand the test of time and weather conditions.

With our concrete post adapters, you can effortlessly enhance the aesthetic appeal and functionality of your garden or commercial space. They offer a convenient solution for those who already have concrete posts in place, eliminating the need for extensive modifications or post replacement.

#### Features 🖒

- Up to 1.8m between posts
- Maximum Post Height of 1.8m
- Easily Cut to Length on Site
- Low Maintenance
- Simple Fixing System with Minimal Parts