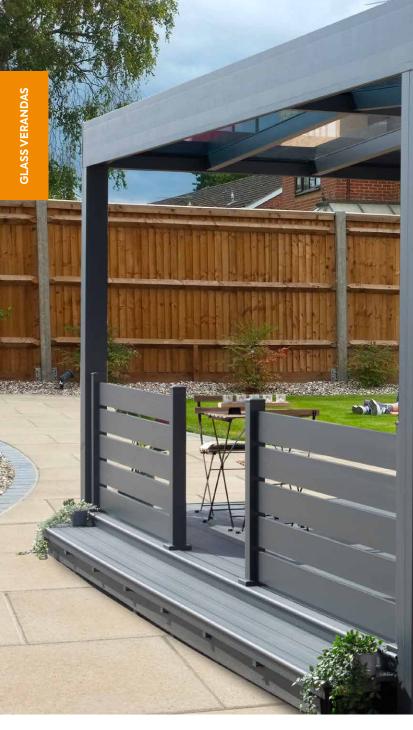

# SECTION 1 GLASS VERANDAS

- Simplicity 6

- Simplicity Xtra
- Simplicity Free Mono
- Simplicity Free Apex
- Alfresco Contemporary

Elevate your home with our Aluminium Glass Verandas, a fusion of elegance and practicality that not only enhances your living experience but also adds significant value to your property. Crafted with high-quality aluminium and a sophisticated glass roof system, these verandas are more than just an outdoor feature; they're a smart investment.

The sleek design of our verandas not only complements your home aesthetically but also contributes to its financial value. Homeowners find that adding a durable and stylish outdoor living space is a strategic move in boosting property appeal and market worth. The noise-reducing glass roof ensures a peaceful environment, making it an attractive feature for potential buyers or for your long-term enjoyment.

Moreover, the glass roofing invites natural light while offering protection from the elements, ensuring your veranda is a versatile, year-round space. Whether for personal relaxation or entertaining guests, our Aluminium Glass Verandas offer a lowmaintenance, elegant solution that extends your living space outdoors. Invest in a veranda today and enjoy the dual benefits of a visual upgrade and a wise financial decision for your home.