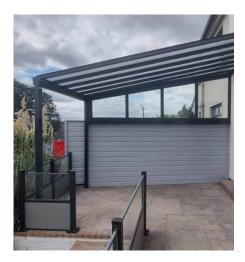

# Simplicity 35 Carport/Canopy

Introducing the Simplicity 35, a robust and elegant canopy and carport solution. This model features a strong aluminium frame coupled with 35mm polycarbonate roofing, ideal for both residential and commercial environments. The Simplicity 35 excels in providing superior weather resistance and durability. Its thicker polycarbonate panels ensure enhanced insulation and strength.

With a 10-year guarantee and minimum 60 year life expectancy, the Simplicity 35 stands as a durable, long-lasting investment, adding both functionality and aesthetic value to your property.

IMAGE SHOWING FREE-STANDING SIMPLICITY 35 CARPORT USING GOAL POST UPGRADE ↑