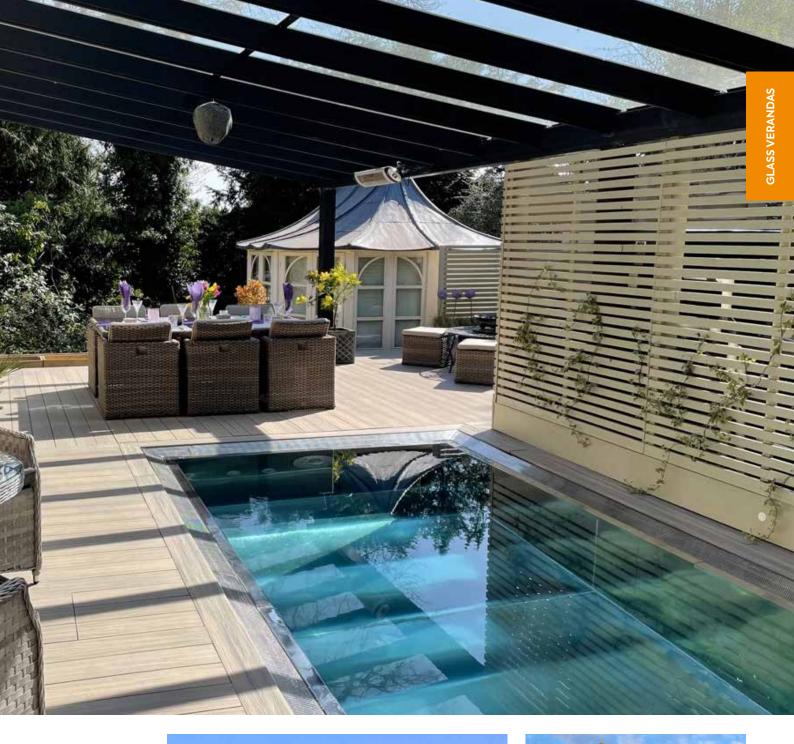

IMAGE SHOWING SIMPLICITY 6 VERANDA WITH 6MM OUGHENED GLASS →

# Simplicity 6 Veranda

#### A Revolutionary, Elegant Veranda System – Two Gutter Options Available

The Simplicity 6 system is ideal for garden verandas and canopies, now available with Traditional and Contemporary gutter profiles to suit different architectural styles. Both options provide durability, weather resistance, and a seamless finish.