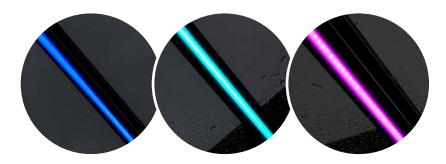

## RGBW Lighting

Add style and function to your veranda, canopy, or glass room with our Integrated RGBW LED Lighting System. This sleek upgrade extends your enjoyment of outdoor spaces into the evening.

With a full range of colour and white light settings, you can tailor the atmosphere to suit any mood or occasion.

The discreetly installed LED strips offer excellent illumination with a clean, modern finish. Installation must be completed by a qualified electrician.

IMAGE SHOWING THE RGBW LIGHTING AT NIGHT ↓

EXAMPLE LIGHTING COLOURS  $\boldsymbol{\uparrow}$ 