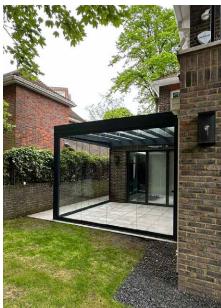

# Alfresco Contemporary Veranda

The Alfresco Contemporary spans a remarkable 6 metres between posts for unobstructed panoramic views. This system is designed to enhance properties with it's sophisticated style.

Suitable for commercial and domestic spaces, it features a roof of 8mm toughened glass for clear views and quality assurance. Its sleek design includes integrated gutters and concealed downpipes, all crafted from durable aluminium for long-lasting reliability.

# Standard Colours 🖹

RAL 7016 Anthracite Grey Fine Textured

IMAGE SHOWING ALFRESCO CONTEMPORARY VERANDA WITH 8MM TOUGHENED GLASS →