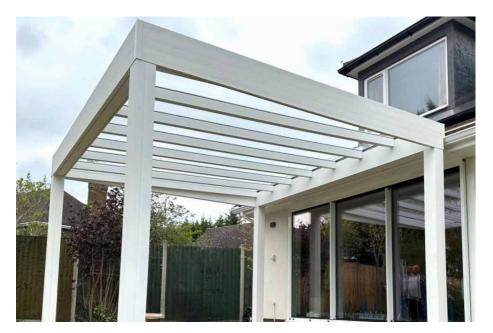

IMAGE SHOWING SIMPLICITY 6 VERANDA WITH 6MM OUGHENED GLASS →

# Simplicity 6 Veranda

#### A Revolutionary, Elegant Veranda System – Two Gutter Options Available

The Simplicity 6 system is ideal for garden verandas and canopies, now available with Traditional and Contemporary gutter profiles to suit different architectural styles. Both options provide durability, weather resistance, and a seamless finish.