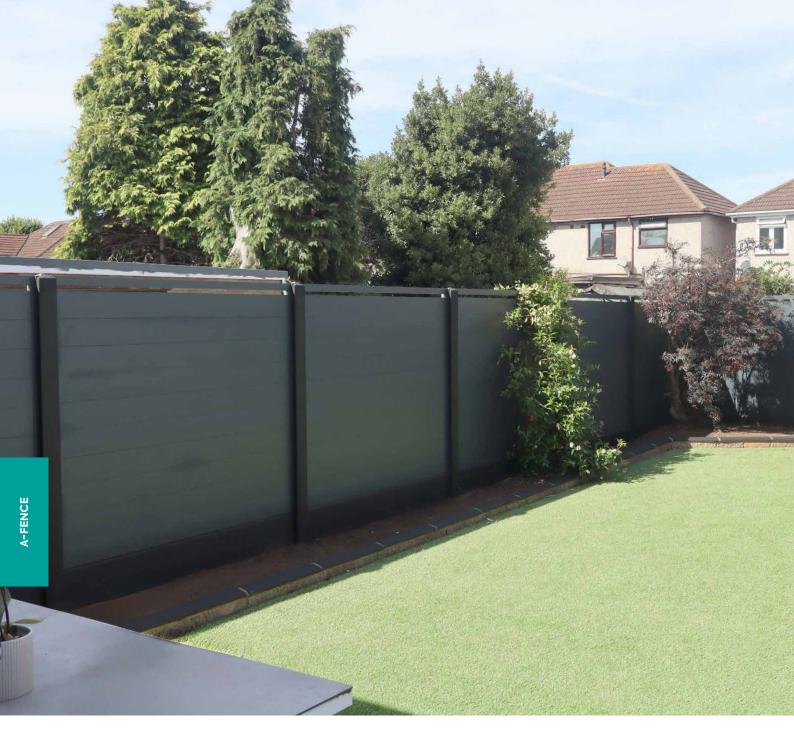

# **A-FENCE**

- Aluminium Fencing - Gate Profiles
- Concrete Post Adapters

Transform your home or commercial venue with A-Fence, an advanced aluminium fencing solution that's changing the game. This sleek, fire-safe design is not just eyecatching but also incredibly practical, requiring only a few components for a sturdy installation.

A-Fence isn't just about looks; it's about safety too, with an A2-s1, d0 fire rating that assures noncombustibility. In a world where material choices matter more than ever, A-Fence stands out as a smart, future-proof option. Say goodbye to the common issues of wooden fencing, like warping and splitting due to moisture. A-Fence's aluminium build is non-porous, ensuring your fence stays strong, stable, and beautiful for years. It comes with a 10 year guarantee and 60 year minimum life expectancy.

Choose A-Fence for a durable, lowmaintenance solution that enhances the security and aesthetic of your property, be it a cosy home or a bustling commercial space.

> IMAGE SHOWING A-FENCE INSTALLATION AT RESIDENTIAL PROJECT IN BIRMINGHAM ->