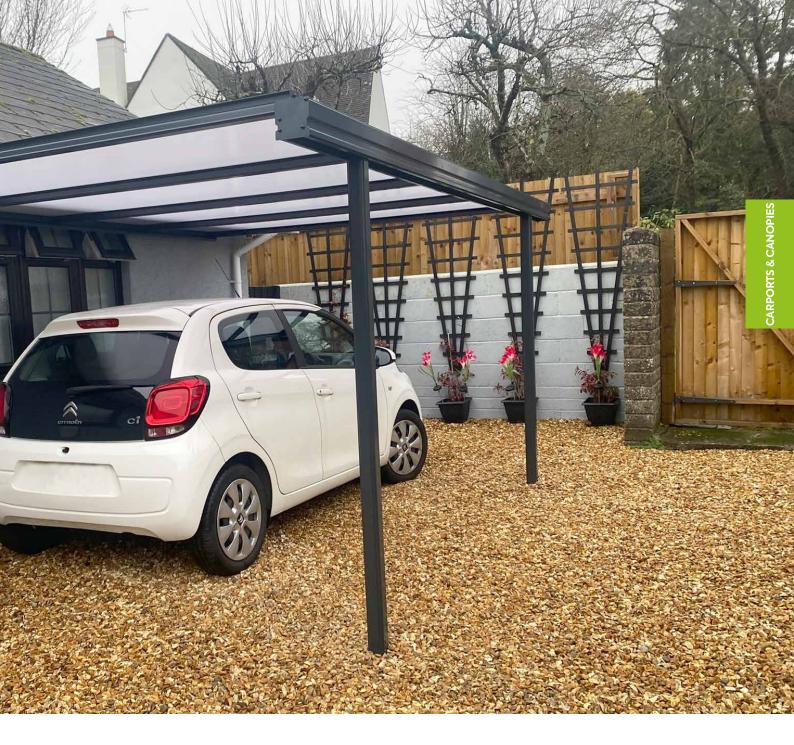

# Simplicity Xtra Veranda

Introducing the Simplicity Xtra, the ultimate outdoor living solution with a 4m projection capability. This system is perfect for creating elegant spaces for entertainment, dining, or relaxation. Its robust design features 70mm x 100mm posts for a contemporary look and extensive coverage with minimal posts. The Simplicity Xtra is not only easy to install but also highly adaptable for various needs.

With a 10-year guarantee and 60-year minimum life expectancy, the Simplicity Xtra is not just an aesthetic enhancement but a long-term, cost-effective investment for your property.

IMAGE SHOWING SIMPLICITY XTRA VERANDA WITH VICTORIAN UPGRADE PACKAGE ↑