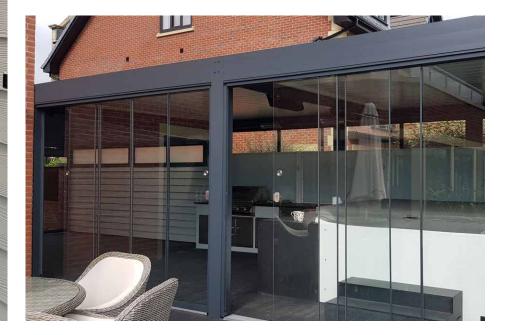

# Simplicity Free Mono Glass Room

Our latest Glass Room System, the Simplicity Free offers a premium, versatile, and contemporary solution for both wall-mounted and freestanding applications. Designed for unparalleled adaptability and hassle-free installation featuring quick-fit glazing with 6mm toughened glass, the Sim Free is perfect for creating a luxurious space with up to a 4x4m metre projection.

Offering a 10-year guarantee and 60-year frame life expectancy, the Simplicity Free Glass Room System is more than just a visual upgrade; it's a smart, long-term investment that adds both functionality and elegance to your property.

IMAGE SHOWING SIMPLICITY FREE MONO GLASS ROOM **↑** 