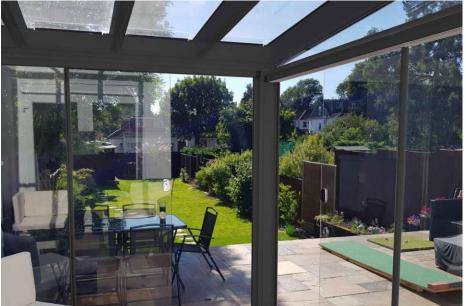

# Alfresco Contemporary Glass Room

The Alfresco Contemporary Glass Room offers an expansive 6-metre span between posts, providing unobstructed panoramic views and a sense of boundless space. Ideal for both commercial and domestic settings, it boasts a roof made of 8mm toughened glass, ensuring clear views and a durable finish.

# Features 🏠

- 6m Projection
- Up to 6m span between posts
- 8mm Toughened Glass
- 150x150mm Post Size
- Low Maintenance
- Clear or Tinted Glass Options
- Glass Separated by Joiner for ease of installation