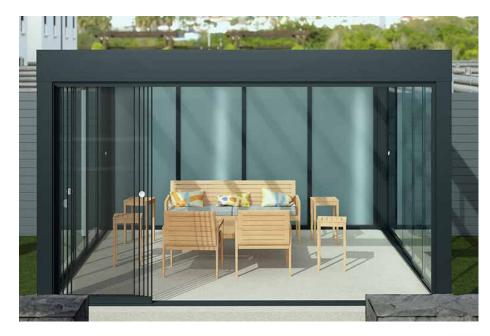

# Simplicity Free Mono Glass Room

Our latest Glass Room System, the Simplicity Free offers a premium, versatile, and contemporary solution for both wall-mounted and freestanding applications. Designed for unparalleled adaptability and hassle-free installation featuring quick-fit glazing with 6mm toughened glass, the Sim Free is perfect for creating a luxurious space with up to a 4x4m metre projection.

Offering a 10-year guarantee and 60-year frame life expectancy, the Simplicity Free Glass Room System is more than just a visual upgrade; it's a smart, long-term investment that adds both functionality and elegance to your property.

IMAGE SHOWING SIMPLICITY FREE MONO GLASS ROOM **↑** 