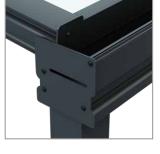

thetic appeal but also functional value to your property, enriching experiences for everyone who steps inside.

> IMAGE SHOWING SIMPLICITY XTRA GLASS ROOM →





# Simplicity 6 Glass Room

Discover the Simplicity 6 Glass Room, a seamless blend of modern design and functionality. Featuring a durable aluminium frame and toughened glass roofing, it creates a bright, weather-protected space.

Now available with two distinct gutter profiles:

- **Traditional Gutter** Sculpted detailing for classic elegance, perfect for heritage properties.
- **Contemporary Gutter** Sleek, minimalist lines for a modern, architectural look.

With a 10-year guarantee, 60-year life expectancy, and quick installation, the Simplicity 6 Glass Room is a long-lasting investment.





TRADITIONAL GUTTER  $\rightarrow$ 



CONTEMPORARY GUTTER →







### Features 🖒

- 3.5m Projection
- Up to 4m between posts with Gutter Support Kit
- 6mm Toughened Glass
- Low Maintenance
- High Light Transmittance
- Simple Fixing System with
  Minimal Parts

# Upgrades ①

- RGBW Lighting in Main Bars
- Self-Cleaning Glass
- Infrared Heaters
- Multiple Glazing Options
- 70x70mm, 70x75mm or 70x100mm Post Sizes
- Privacy Screen (See page 41)

#### Standard Colours 🖹





RAL 7016 Anthracite Grey Fine Textured RAL 9016 RAL 9005 White Jet Black Semi-Gloss Fine Textured



### Features 🏠

- 4m Projection
- Up to 5m between posts (when used with 3m Projection)
- 6mm Toughened Glass
- Low Maintenance
- High Light Transmittance
- Simple Fixing System with
  Minimal Parts

# Upgrades ①

- LED Spotlights
- Self-Cleaning Glass
- Infr