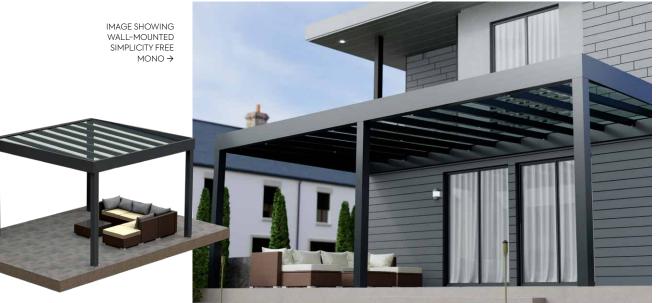

# Simplicity Free Mono Veranda

Discover the Simplicity Free, our premium glass veranda, perfect as a wall-mounted or free-standing structure. This contemporary design offers unparalleled versatility and ease of installation. Its quick-fit glazing accommodates 6mm toughened glass, ideal for any patio area with up to 4 metres projection. Constructed from robust aluminium and reinforced with a sturdy steel corner connector, it's designed to endure the UK weather.

Offering a 10-year guarantee and boasting a minimum life expectancy of 60 years, the Simplicity Free transcends mere visual appeal. It stands as a lasting, economically advantageous addition to your property, blending enduring beauty with practical value.

- 4m Projection
- Up to 4m from outside to outside of posts
- 6mm Toughened Glass
- 150x150mm Post Size
- Wall Mounted or Free Standing
- Flat Roof Design System
- Quick-Fit, top-fix/snap-down glazing system
- Integrated gutters and downpipes