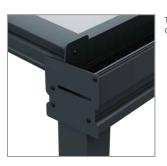

#### A Revolutionary, Elegant Veranda System – Two Gutter Options Available

The Simplicity 6 system is ideal for garden verandas and canopies, now available with Traditional and Contemporary gutter profiles to suit different architectural styles. Both options provide durability, weather resistance, and a seamless finish.

- **Traditional Gutter** Classic, sculpted lines complement period properties and heritage-style homes, offering timeless elegance with modern aluminium construction.
- **Contemporary Gutter** Clean, minimalist lines create a sleek, modern aesthetic, perfect for contemporary architecture and outdoor living spaces.

Whichever style you choose, Simplicity 6 delivers a refined, high-quality finish with exceptional performance.

TRADITIONAL GUTTER →

CONTEMPORARY GUTTER →