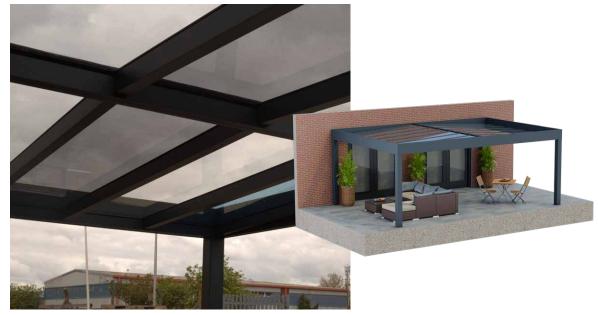

# Simplicity Free Mono Veranda

Discover the Simplicity Free, our premium glass veranda, perfect as a wall-mounted or free-standing structure. This contemporary design offers unparalleled versatility and ease of installation. Its quick-fit glazing accommodates 6mm toughened glass, ideal for any patio area with up to 4 metres projection. Constructed from robust aluminium and reinforced with a sturdy steel corner connector, it's designed to endure the UK weather.

Offering a 10-year guarantee and boasting a minimum life expectancy of 60 years, the Simplicity Free transcends mere visual appeal. It stands as a lasting, economically advantageous addition to your property, blending enduring beauty with practical value.

- 4m Projection
- Up to 4m from outside to outside of posts
- 6mm Toughened Glass
- 150x150mm Post Size
- Wall Mounted or Free Standing
- Flat Roof Design System
- Quick-Fit, top-fix/snap-down glazing system
- Integrated gutters and downpipes