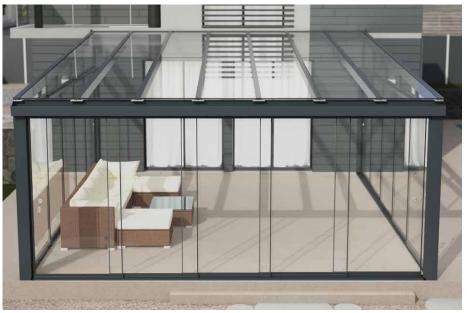

# GLASS ROOMS

- Simplicity 6
- Simplicity Xtra
- Simplicity Free Mono
- Alfresco Contemporary
- Simplicity 16
- Simplicity 35

Step into the world of our Glass Rooms, featuring the Simplicity 6, 16, 35, Xtra, Free, and Alfresco Contemporary systems. These all-aluminium structures, with options for glass or polycarbonate roofing, offer a perfect blend of style and durability for your home or business.

Our Glass Rooms are designed for year-round enjoyment, creating a seamless connection between indoor comfort and the beauty of the outdoors. The Alfresco Contemporary offers expansive views with its wide-span design, while the versatile Simplicity range suits any architectural style. These low-maintenance, enduring Glass Rooms are more than just an addition to your space; they're an enhancement to your lifestyle.

In your home, a Glass Room becomes a peaceful retreat for family time, entertainment, or simply enjoying nature. It's your personal sanctuary, allowing you to appreciate your garden in all weather conditions. For your business, our Glass Rooms transform outdoor areas into chic, usable spaces, perfect for cafés, restaurants, or retail settings. They provide a welcoming environment for customers and a stylish space for events. Investing in a Glass Room adds not only aesthetic appeal but also functional value to your property, enriching experiences for everyone who steps inside.