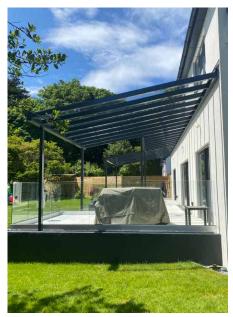

# Simplicity Free Mono Veranda

Discover the Simplicity Free, our premium glass veranda, perfect as a wall-mounted or free-standing structure. This contemporary design offers unparalleled versatility and ease of installation. Its quick-fit glazing accommodates 6mm toughened glass, ideal for any patio area with up to 4 metres projection. Constructed from robust aluminium and reinforced with a sturdy steel corner connector, it's designed to endure the UK weather.

Offering a 10-year guarantee and boasting a minimum life expectancy of 60 years, the Simplicity Free transcends mere visual appeal. It stands as a lasting, economically advantageous addition to your property, blending enduring beauty with practical value.

- 4m Projection
- Up to 4m from outside to outside of posts
- 6mm Toughened Glass
- 150x150mm Post Size
- Wall Mounted or Free Standing
- Flat Roof Design System
- Quick-Fit, top-fix/snap-down glazing system
- Integrated gutters and downpipes