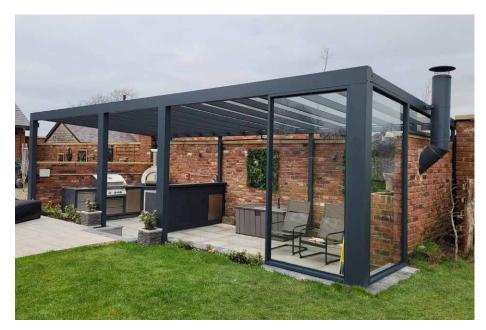

# Simplicity Xtra Veranda

Introducing the Simplicity Xtra, the ultimate outdoor living solution with a 4m projection capability. This system is perfect for creating elegant spaces for entertainment, dining, or relaxation. Its robust design features 70mm x 100mm posts for a contemporary look and extensive coverage with minimal posts. The Simplicity Xtra is not only easy to install but also highly adaptable for various needs.

With a 10-year guarantee and 60-year minimum life expectancy, the Simplicity Xtra is not just an aesthetic enhancement but a long-term, cost-effective investment for your property.

IMAGE SHOWING SIMPLICITY XTRA VERANDA WITH VICTORIAN UPGRADE PACKAGE ↑