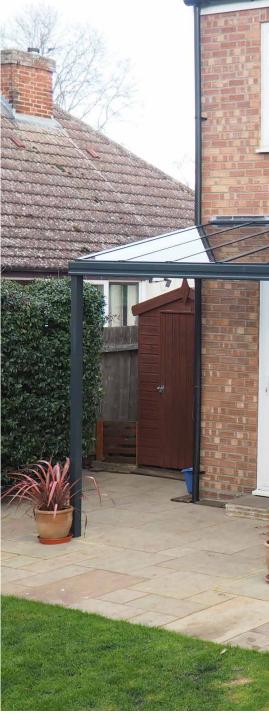

# Simplicity Free Mono Veranda

Discover the Simplicity Free, our premium glass veranda, perfect as a wall-mounted or free-standing structure. This contemporary design offers unparalleled versatility and ease of installation. Its quick-fit glazing accommodates 6mm toughened glass, ideal for any patio area with up to 4 metres projection. Constructed from robust aluminium and reinforced with a sturdy steel corner connector, it's designed to endure the UK weather.

Offering a 10-year guarantee and boasting a minimum life expectancy of 60 years, the Simplicity Free transcends mere visual appeal. It stands as a lasting, economically advantageous addition to your property, blending enduring beauty with practical value.

- 4m Projection
- Up to 4m from outside to outside of posts
- 6mm Toughened Glass
- 150x150mm Post Size
- Wall Mounted or Free Standing
- Flat Roof Design System
- Quick-Fit, top-fix/snap-down glazing system
- Integrated gutters and downpipes