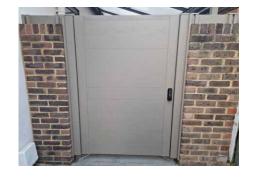

### Gate Profiles

Whether you're a domestic customer looking to enhance the security and charm of your home or a commercial customer seeking a reliable and stylish solution for your premises, our Gate Profiles are here to enhance your outdoor space.

These gate profiles are specifically designed to seamlessly integrate into our A-Fence system but can be specified separately, making an ideal solution for driveways, gardens, and other outdoor spaces that require secure access.

Crafted from sturdy aluminium and finished

with a durable powder-coat, our gate profiles are built to withstand the test of time and weather.

With a range of design options available, you have the freedom to customise and create the perfect gate for your needs. Our gate profiles come in a textured Anthracite Grey 7016 or Jet Black 9005 finish, with the option for bespoke colours upon request.

Our gate profiles come with a generous 10-year guarantee and minimum 60 year life expectancy, providing you with peace of mind and confidence in your investment.

IMAGE SHOWING A-FENCE CONCRETE POST ADAPTER IN A DOMESTIC GARDEN ↑→