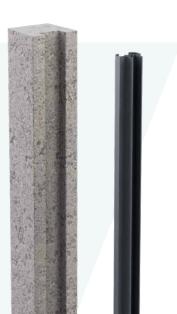

### **Concrete Post Adapters**

Our concrete post adapters are meticulously crafted to seamlessly integrate the A-Fence system with existing concrete posts, providing a hassle-free and reliable fencing upgrade. These adapters are designed with durability in mind, ensuring they withstand the test of time and weather conditions.

With our concrete post adapters, you can effortlessly enhance the aesthetic appeal and functionality of your garden or commercial space. They offer a convenient solution for those who already have concrete posts in place, eliminating the need for extensive modifications or post replacement.

#### Features 🖒

- Up to 1.8m between posts
- Maximum Post Height of 1.8m
- Easily Cut to Length on Site
- Low Maintenance
- Simple Fixing System with Minimal Parts