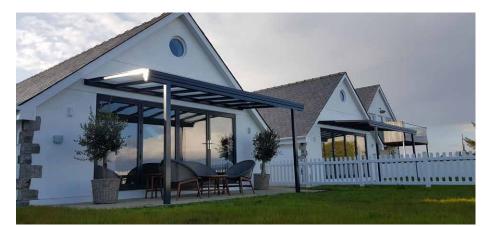

# Simplicity Xtra Veranda

Introducing the Simplicity Xtra, the ultimate outdoor living solution with a 4m projection capability. This system is perfect for creating elegant spaces for entertainment, dining, or relaxation. Its robust design features 70mm x 100mm posts for a contemporary look and extensive coverage with minimal posts. The Simplicity Xtra is not only easy to install but also highly adaptable for various needs.

With a 10-year guarantee and 60-year minimum life expectancy, the Simplicity Xtra is not just an aesthetic enhancement but a long-term, cost-effective investment for your property.

IMAGE SHOWING SIMPLICITY XTRA VERANDA WITH VICTORIAN UPGRADE PACKAGE ↑