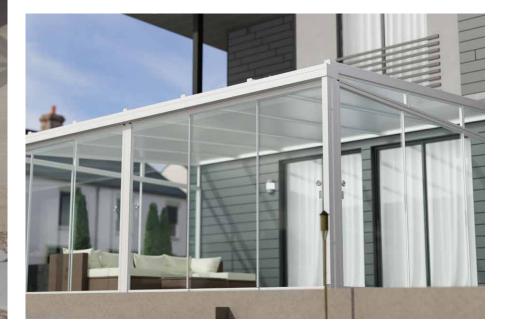

# GLASS ROOMS

- Simplicity 6
- Simplicity Xtra
- Simplicity Free Mono
- Alfresco Contemporary
- Simplicity 16
- Simplicity 35

Step into the world of our Glass Rooms, featuring the Simplicity 6, 16, 35, Xtra, Free, and Alfresco Contemporary systems. These all-aluminium structures, with options for glass or polycarbonate roofing, offer a perfect blend of style and durability for your home or business.

Our Glass Rooms are designed for year-round enjoyment, creating a seamless connection between indoor comfort and the beauty of the outdoors. The Alfresco Contemporary offers expansive views with its wide-span design, while the versatile Simplicity range suits any architectural style. These low-maintenance, enduring Glass Rooms are more than just an addition to your space; they're an enhancement to your lifestyle.

In your home, a Glass Room becomes a peaceful retreat for family time, entertainment, or simply enjoying nature. It's your personal sanctuary, allowing you to appreciate your garden in all weather conditions. For your business, our Glass Rooms transform outdoor areas into chic, usable spaces, perfect for cafés, restaurants, or retail settings. They provide a welcoming environment for customers and a stylish space for events. Investing in a Glass Room adds not only aesthetic appeal but also functional value to your property, enriching experiences for everyone who steps inside.