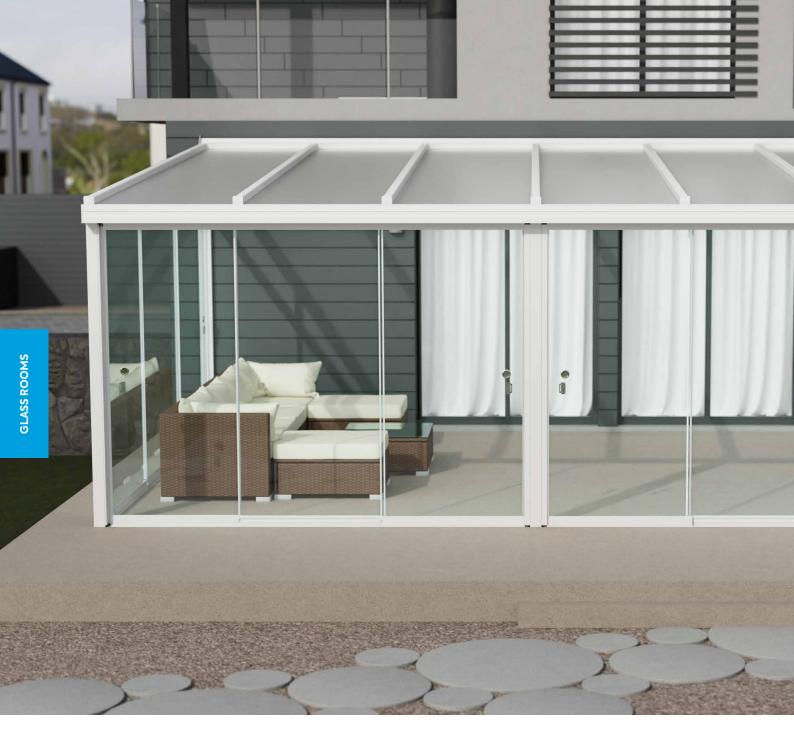

# GLASS ROOMS

- Simplicity 6
- Simplicity Xtra
- Simplicity Free Mono
- Alfresco Contemporary
- Simplicity 16
- Simplicity 35

Step into the world of our Glass Rooms, featuring the Simplicity 6, 16, 35, Xtra, Free, and Alfresco Contemporary systems. These all-aluminium structures, with options for glass or polycarbonate roofing, offer a perfect blend of style and durability for your home or business.

Our Glass Rooms are designed for year-round enjoyment, creating a seamless connection between indoor comfort and the beauty of the outdoors. The Alfresco Contemporary offers expansive views with its wide-span design, while the versatile Simplicity range suits any architectural style. These low-maintenance, enduring Glass Rooms are more than just an addition to your space; they're an enhancement to your lifestyle.

In your home, a Glass Room becomes a peaceful retreat for family time, entertainment, or simply enjoying nature. It's your personal sanctuary, allowing you to appreciate your garden in all weather conditions. For your business, our Glass Rooms transform outdoor areas into chic, usable spaces, perfect for cafés, restaurants, or retail settings. They provide a welcoming environment for customers and a stylish space for events. Investing in a Glass Room adds not only aesthetic appeal but also functional value to your property, enriching experiences for everyone who steps inside.