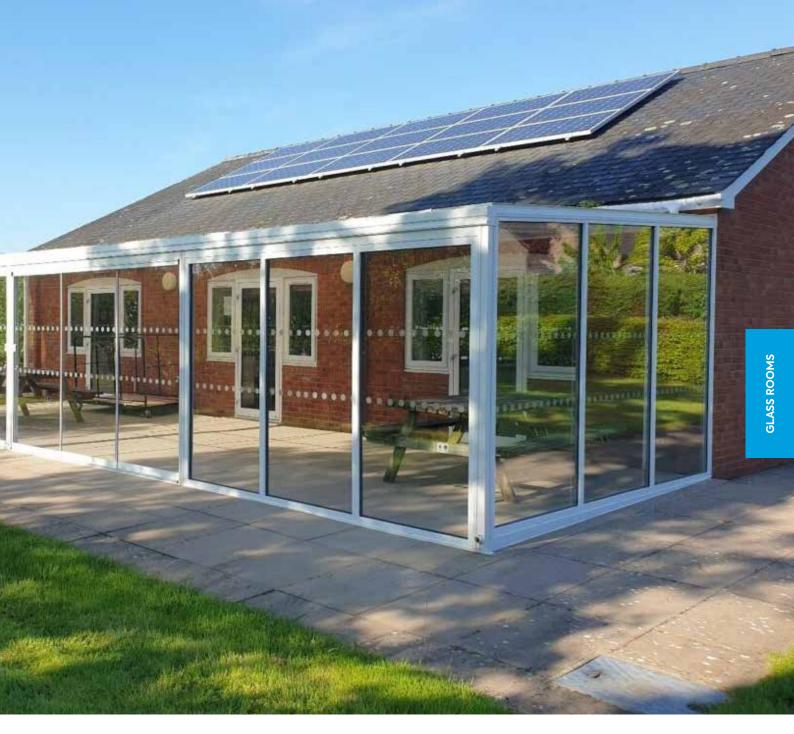

> IMAGE SHOWING SIMPLICITY XTRA GLASS ROOM →

# Simplicity Xtra Glass Room

Introducing the Simplicity Xtra Glass Room System, an epitome of modern outdoor elegance with a 4m projection capability. Ideal for crafting sophisticated spaces for entertainment, dining, or relaxation, this system features sleek 70mm x 100mm posts, providing a contemporary look with extensive coverage. The Simplicity Xtra, with its glass roofing panels, not only enhances natural light but also adds a touch of luxury to any setting.

Easy to install and highly adaptable, the Simplicity Xtra Glass Room System comes with a 10-year guarantee and a 60-year life expectancy, making it a valuable, long-term investment that beautifully elevates your property.