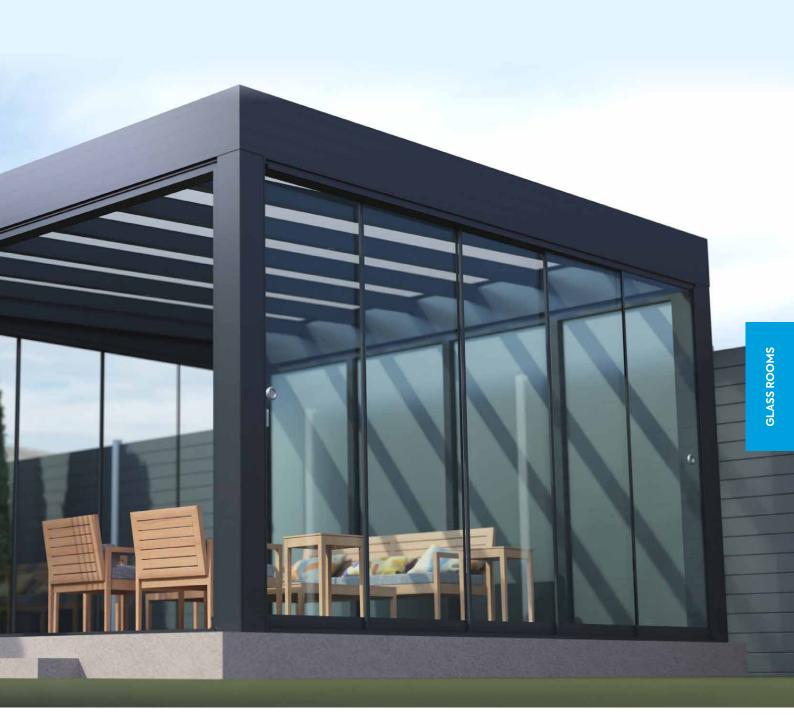

# GLASS ROOMS

- Simplicity 6
- Simplicity Xtra
- Simplicity Free Mono
- Alfresco Contemporary
- Simplicity 16
- Simplicity 35

Step into the world of our Glass Rooms, featuring the Simplicity 6, 16, 35, Xtra, Free, and Alfresco Contemporary systems. These all-aluminium structures, with options for glass or polycarbonate roofing, offer a perfect blend of style and durability for your home or business.

Our Glass Rooms are designed for year-round enjoyment, creating a seamless connection between indoor comfort and the beauty of the outdoors. The Alfresco Contemporary offers expansive views with its wide-span design, while the versatile Simplicity range suits any architectural style. These low-maintenance, enduring Glass Rooms are more than just an addition to your space; they're an enhancement to your lifestyle.

In your home, a Glass Room becomes a peaceful retreat for family time, entertainment, or simply enjoying nature. It's your personal sanctuary, allowing you to appreciate your garden in all weather conditions. For your business, our Glass Rooms transform outdoor areas into chic, usable spaces, perfect for cafés, restaurants, or retail settings. They provide a welcoming environment for customers and a stylish space for events. Investing in a Glass Room adds not only aesthetic appeal but also functional value to your property, enriching experiences for everyone who steps inside.