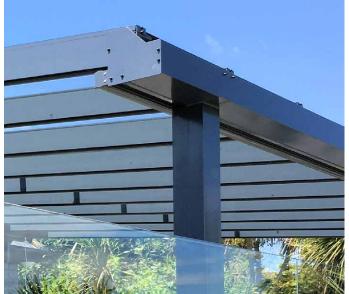

### Frames

Our high-quality aluminium frames provide a strong, durable foundation for outdoor structures, offering both **Cheese Frames (top frames)** and **Front & Side Fixed Panels** to suit a wide range of installation needs.

Designed for versatility, they ensure a sleek, modern appearance while delivering excellent weather resistance and long-lasting performance, even in challenging environments.

Ideal for canopies, verandas, glass rooms, and other outdoor installations, these frames are engineered for structural strength, visual appeal, and ease of installation.

#### Features 🏠

- Cheese Frames (Top Frames): Provides a strong, secure overhead structure.
- Front & Side Fixed Panels: Enhances stability and enclosure options.
- Robust Aluminium Construction:
  Strong, lightweight, and highly durable.
- Weather Resistant: Built to withstand the elements year-round.
- Low Maintenance: Requires minimal upkeep for long-term use.
- **Easy Installation:** Designed for quick and efficient assembly.

IMAGE SHOWING CHEESE FRAME **↑** 

IMAGE SHOWING SIDE FIXED PANELS