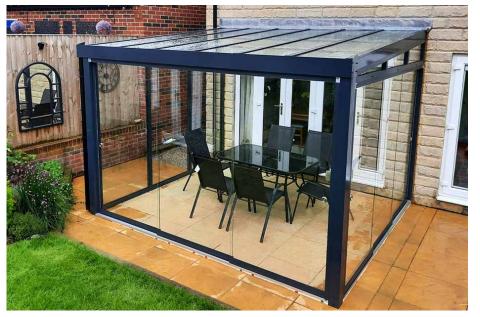

IMAGE SHOWING SIMPLICITY 6 VERANDA WITH 6MM OUGHENED GLASS →

# Simplicity 6 Veranda

#### A Revolutionary, Elegant Veranda System – Two Gutter Options Available

The Simplicity 6 system is ideal for garden verandas and canopies, now available with Traditional and Contemporary gutter profiles to suit different architectural styles. Both options provide durability, weather resistance, and a seamless finish.