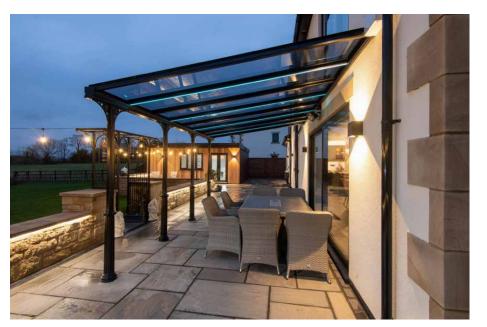

IMAGE SHOWING SIMPLICITY 6 VERANDA WITH 6MM OUGHENED GLASS →

# Simplicity 6 Veranda

#### A Revolutionary, Elegant Veranda System – Two Gutter Options Available

The Simplicity 6 system is ideal for garden verandas and canopies, now available with Traditional and Contemporary gutter profiles to suit different architectural styles. Both options provide durability, weather resistance, and a seamless finish.