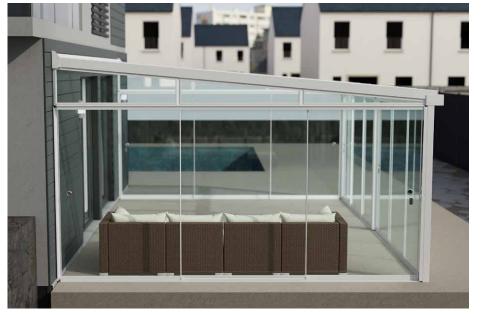

ng in Main Bars and Gutter
- Infrared Heaters
- Multiple Poly Options including Heatshield
- 80x80mm Post Size
- Privacy Screen (See page 41)

### Standard Colours



RAL 7016 Anthracite Grey Fine Textured

# Simplicity 35 Glass Room

Introducing the Simplicity 35, a robust and elegant canopy and carport solution. This model features a strong aluminium frame coupled with 35mm polycarbonate roofing, ideal for both residential and commercial environments. The Simplicity 35 excels in providing superior weather resistance and durability. Its thicker polycarbonate panels ensure enhanced insulation and strength.

With a 10-year guarantee and 60-year life expectancy, the Simplicity 35 stands as a durable, long-lasting investment, adding both functionality and aesthetic value to your property.





m

IMAGE SHOWING SIMPLICITY 35 GLASS ROOM WITH 35MM POLYCARBONATE ROOFING OPTION ←

# Victorian

The Victorian Upgrade transforms the Simplicity range into ornate and beautiful shade and shelter structures which enhance the exterior of any building.

The Victorian Package has been our most popular upgrade, with the design features allowing for a true complimentary feel to both modern and traditional homes, and even commercial properties alike.

Amongst the optional upgrades we provide are the Victorian Gallows Brackets and Base Castings which are colour matched in our powder coat finish to allow for seamless integration.

# Features 🏠

- Decorative, Victorian style post upgrade which includes Post Sleeves and Gallows Brackets
- Ideal for domestic use to blend in with traditional style dw