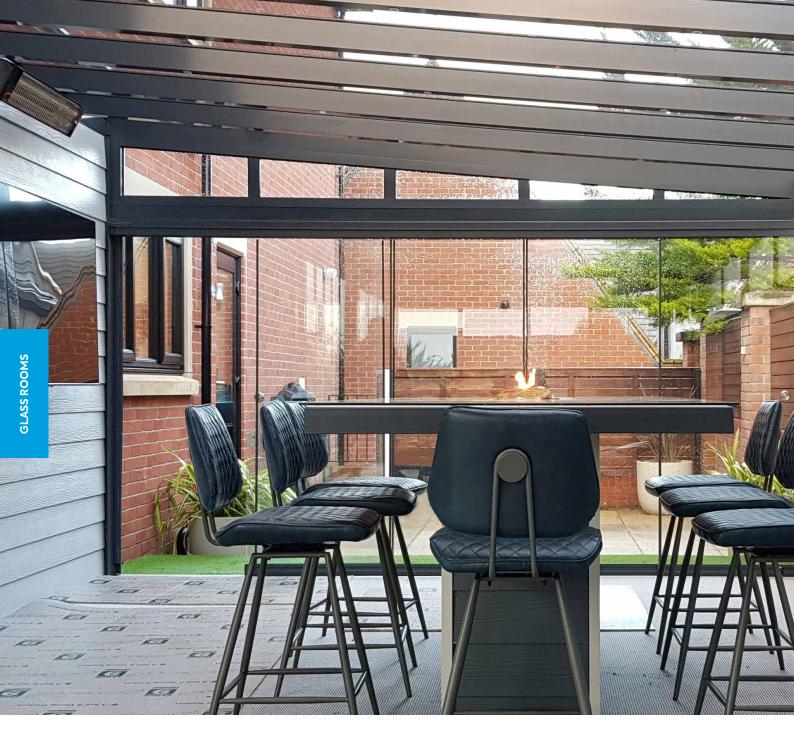

### Infrared Heating

Elevate outdoor living projects with our California Heaters, a pinnacle of style and functionality. This page has all the information you need on the California Heating System – including colour options and technical information.

#### Features 🖒

- Versatile Warmth: Enjoy instant, powerful, and comfortable heat in various settings, from home to commercial areas.
- Stylish Design: Enhance outdoor spaces with the sleek and contemporary aesthetics.
- Silent Operation: Experience quiet and efficient heating without disrupting the ambient environment.
- Flexible Placement: Wall-mount or use a portable stand for adaptable positioning, ensuring optimal comfort.
- Energy Efficiency: Achieve environmentally friendly warmth, with mirror aluminium reflectors minimising heat loss.

IMAGE SHOWING OUR CALIFORNIA HEATING SYSTEM IN POSITION ←