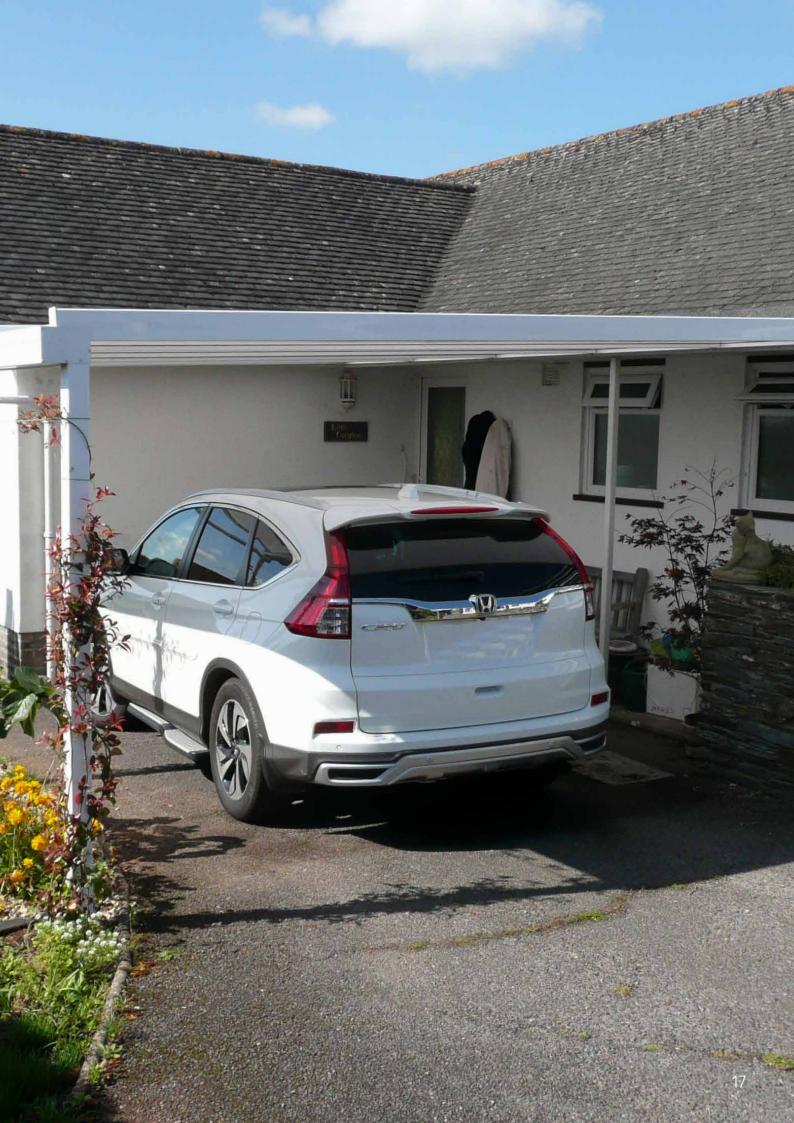

# Simplicity 6 Veranda

#### A Revolutionary, Elegant Veranda System – Two Gutter Options Available

The Simplicity 6 system is ideal for garden verandas and canopies, now available with Traditional and Contemporary gutter profiles to suit different architectural styles. Both options provide durability, weather resistance, and a seamless finish.

- **Traditional Gutter** Classic, sculpted lines complement period properties and heritage-style homes, offering timeless elegance with modern aluminium construction.
- **Contemporary Gutter** Clean, minimalist lines create a sleek, modern aesthetic, perfect for contemporary architecture and outdoor living spaces.

Whichever style you choose, Simplicity 6 delivers a refined, high-quality finish with exceptional performance.

TRADITIONAL GUTTER →

CONTEMPORARY GUTTER →