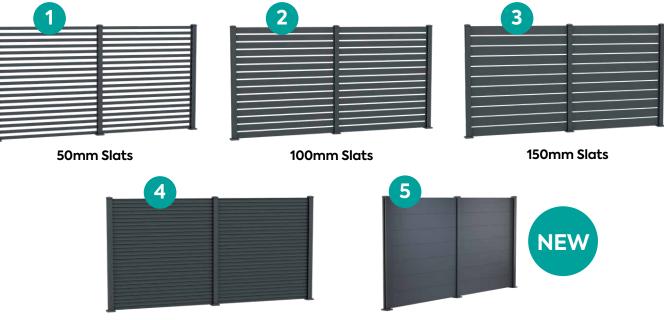

### Aluminium Fencing

Each of our 5 A-Fence panel options is interchangeable, giving you the flexibility to mix and match to create your desired design. Whether you prefer a narrower, wider, or interlocking slat, the A-Fence system has you covered.

**50mm Slat:** This slat size provides a sleek and modern look to your A-Fence installation. It offers a narrower profile, allowing for a more open and contemporary aesthetic.

**100mm Slat:** The 100mm slat option offers a wider profile, adding a bold and substantial appearance to your A-Fence system. It can create a more solid and private barrier while still maintaining a stylish design.

**150mm Slat:** If you're looking for a slat size that strikes a balance between openness and privacy, the 150mm slat is a great choice. It offers a medium width profile, allowing for a combination of visibility and seclusion.

**120mm Interlocking Board:** The 120mm interlocking board profile offers seamless integration and uninterrupted appearance. These boards interlock with each other, creating a smooth and continuous surface without any visible gaps.

**240mm Interlocking Jumbo Board:** Meet our latest innovation to A-Fence range. The new 'Jumbo Board' is a sophisticated Interlocking board profile designed to elevate privacy and offer a unique aesthetic for taller fence profiles and can also be used as a privacy screen.

120mm Interlocking Boards

240mm Interlocking Jumbo Boards