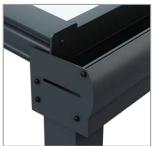

nctional value to your property, enriching experiences for everyone who steps inside.

> IMAGE SHOWING SIMPLICITY XTRA GLASS ROOM →





# Simplicity 6 Glass Room

Discover the Simplicity 6 Glass Room, a seamless blend of modern design and functionality. Featuring a durable aluminium frame and toughened glass roofing, it creates a bright, weather-protected space.

Now available with two distinct gutter profiles:

- **Traditional Gutter** Sculpted detailing for classic elegance, perfect for heritage properties.
- **Contemporary Gutter** Sleek, minimalist lines for a modern, architectural look.

With a 10-year guarantee, 60-year life expectancy, and quick installation, the Simplicity 6 Glass Room is a long-lasting investment.





TRADITIONAL GUTTER  $\rightarrow$ 



CONTEMPORARY GUTTER →







### Features 🖒

- 3.5m Projection
- Up to 4m between posts with Gutter Support Kit
- 6mm Toughened Glass
- Low Maintenance
- High Light Transmittance
- Simple Fixing System with
  Minimal Parts

# Upgrades ①

- RGBW Lighting in Main Bars
- Self-Cleaning Glass
- Infrared Heaters
- Multiple Glazing Options
- 70x70mm, 70x75mm or 70x100mm Post Sizes
- Privacy Screen (See page 41)

#### Standard Colours 🖹





RAL 7016 Anthracite Grey Fine Textured RAL 9016 RAL 9005 White Jet Black Semi-Gloss Fine Textured



### Features 🏠

- 4m Projection
- Up to 5m between posts (when used with 3m Projection)
- 6mm Toughened Glass
- Low Maintenance
- High Light Transmittance
- Simple Fixing System with
  Minimal Parts

# Upgrades ①

- LED Spotlights
- Self-Cleaning Glass
- Infrared Heaters
- Multiple G