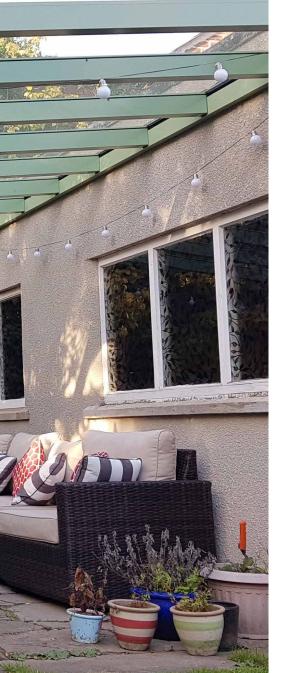

# Simplicity 6 Veranda

#### A Revolutionary, Elegant Veranda System – Two Gutter Options Available

The Simplicity 6 system is ideal for garden verandas and canopies, now available with Traditional and Contemporary gutter profiles to suit different architectural styles. Both options provide durability, weather resistance, and a seamless finish.

# Features 🏠

- 3.5m Projection
- Up to 4m between posts with Gutter Support Kit
- 6mm Toughened Glass
- Low Maintenance
- High Light Transmittance
- Simple Fixing System with Minimal Parts