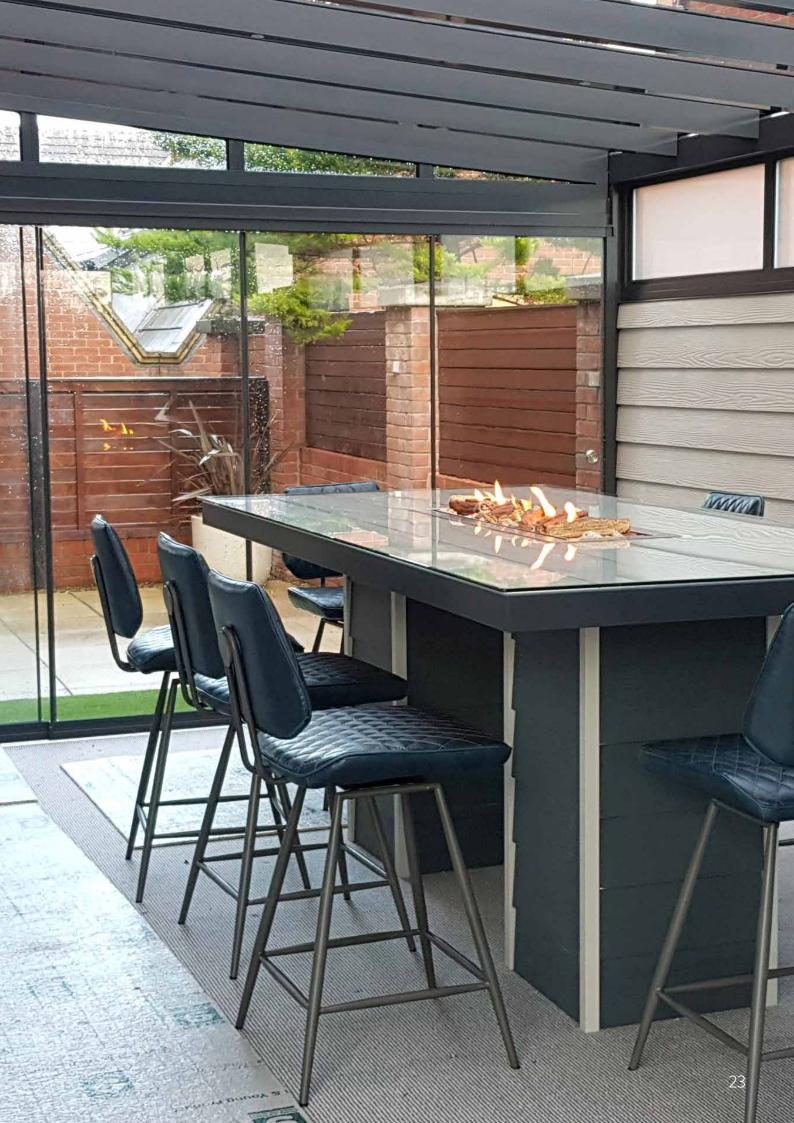

# GLASS ROOMS

- Simplicity 6
- Simplicity Xtra
- Simplicity Free Mono
- Alfresco Contemporary
- Simplicity 16
- Simplicity 35

Step into the world of our Glass Rooms, featuring the Simplicity 6, 16, 35, Xtra, Free, and Alfresco Contemporary systems. These all-aluminium structures, with options for glass or polycarbonate roofing, offer a perfect blend of style and durability for your home or business.

Our Glass Rooms are designed for year-round enjoyment, creating a seamless connection between indoor comfort and the beauty of the outdoors. The Alfresco Contemporary offers expansive views with its wide-span design, while the versatile Simplicity range suits any architectural style. These low-maintenance, enduring Glass Rooms are more than just an addition to your space; they're an enhancement to your lifestyle.

In your home, a Glass Room becomes a peaceful retreat for family time, entertainment, or simply enjoying nature. It's your personal sanctuary, allowing you to appreciate your garden in all weather conditions. For your business, our Glass Rooms transform outdoor areas into chic, usable spaces, perfect for cafés, restaurants, or retail settings. They provide a welcoming environment for customers and a stylish space for events. Investing in a Glass Room adds not only aesthetic appeal but also functional value to your property, enriching experiences for everyone who steps inside.