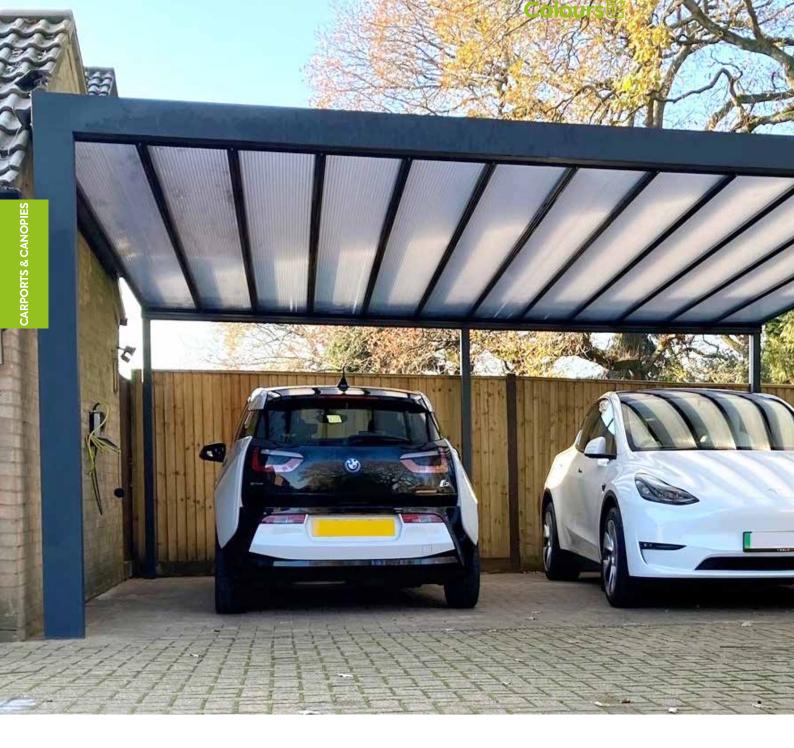

# Alfresco Contemporary Veranda

The Alfresco Contemporary spans a remarkable 6 metres between posts for unobstructed panoramic views. This system is designed to enhance properties with it's sophisticated style.

Suitable for commercial and domestic spaces, it features a roof of 8mm toughened glass for clear views and quality assurance. Its sleek design includes integrated gutters and concealed downpipes, all crafted from durable aluminium for long-lasting reliability.

# Standard Colours 🖹

RAL 7016 Anthracite Grey Fine Textured

IMAGE SHOWING ALFRESCO CONTEMPORARY VERANDA WITH 8MM TOUGHENED GLASS →