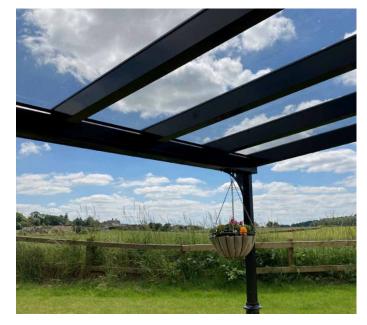

# Alfresco Contemporary Veranda

The Alfresco Contemporary spans a remarkable 6 metres between posts for unobstructed panoramic views. This system is designed to enhance properties with it's sophisticated style.

Suitable for commercial and domestic spaces, it features a roof of 8mm toughened glass for clear views and quality assurance. Its sleek design includes integrated gutters and concealed downpipes, all crafted from durable aluminium for long-lasting reliability.

# Features 🏠

- 6m Projection
- Up to 6m span between posts
- 8mm Clear Toughened Glass
- 150x150mm Post Size
- Glass Separated by Joiner for ease
  of installation
- Low Maintenance