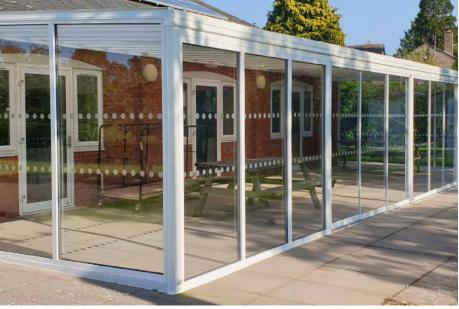

ry Gutter** Sleek, minimalist lines for a modern, architectural look.

With a 10-year guarantee, 60-year life expectancy, and fast installation, the Simplicity 16 Glass Room is a cost-effective and futureproof addition.





# Features 🏠

- 4m projection
- Up to 4m between posts with Gutter Support Kit
- 16mm Multiwall Polycarbonate Roof Sheets in Clear, Opal or Bronze
- Low Maintenance
- Simple Fixing System with Minimal Parts

# Upgrades 🕥

- RGBW Lighting in Gutter
- Infrared Heaters
- Multiple Poly Options
- 70x70mm, 70x75mm or 70x100mm
  Post Sizes
- Privacy Screen (See page 41)

### Standard Colours 🖹







RAL 7016 Anthracite Grey Fine Textured RAL 9016 White Semi-Gloss RAL 9005 Jet Black Fine Textured



TRADITIONAL GUTTER  $\rightarrow$ 



CONTEMPORARY GUTTER  $\rightarrow$ 







### Features 🖒

- 6m Projection
- Up to 3.5m between posts
- 35mm Multiwall Polycarbonate Roof Sheets in Clear, Opal or Bronze
- Robust Roof System
- Low Maintenance
- Simple Fixing System with Minimal Parts

# Upgrades (1)

- RGBW lighting in Main Bars and Gutter
- Infrared Heaters
- Multiple Poly Options including Heatshield
- 80x80mm Post Size
- Privacy Screen (See page 41)

### Standard Colours



RAL 7016 Anthracite Grey Fine Textured

# Simplicity 35 Glass Room

Introducing the Simplicity 35, a robust and elegant canopy and carport solution. This model features a strong aluminium frame coupled with 35mm polycarbonate roofing, ideal for both residential and commercial environments. The Simplicity 35 excels in providing superior weather resistance and durability. Its thicker polyca