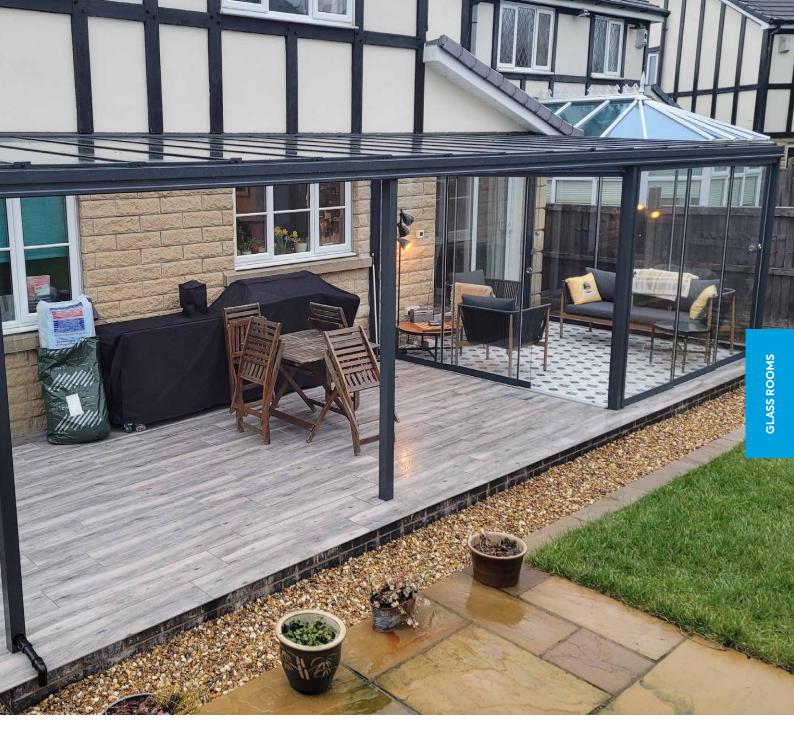

# GLASS ROOMS

- Simplicity 6
- Simplicity Xtra
- Simplicity Free Mono
- Alfresco Contemporary
- Simplicity 16
- Simplicity 35

Step into the world of our Glass Rooms, featuring the Simplicity 6, 16, 35, Xtra, Free, and Alfresco Contemporary systems. These all-aluminium structures, with options for glass or polycarbonate roofing, offer a perfect blend of style and durability for your home or business.

Our Glass Rooms are designed for year-round enjoyment, creating a seamless connection between indoor comfort and the beauty of the outdoors. The Alfresco Contemporary offers expansive views with its wide-span design, while the versatile Simplicity range suits any architectural style. These low-maintenance, enduring Glass Rooms are more than just an addition to your space; they're an enhancement to your lifestyle.

In your home, a Glass Room becomes a peaceful retreat for family time, entertainment, or simply enjoying nature. It's your personal sanctuary, allowing you to appreciate your garden in all weather conditions. For your business, our Glass Rooms transform outdoor areas into chic, usable spaces, perfect for cafés, restaurants, or retail settings. They provide a welcoming environment for customers and a stylish space for events. Investing in a Glass Room adds not only aesthetic appeal but also functional value to your property, enriching experiences for everyone who steps inside.

> IMAGE SHOWING SIMPLICITY XTRA GLASS ROOM →