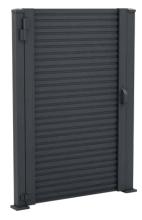

### Gate Profiles

Whether you're a domestic customer looking to enhance the security and charm of your home or a commercial customer seeking a reliable and stylish solution for your premises, our Gate Profiles are here to enhance your outdoor space.

These gate profiles are specifically designed to seamlessly integrate into our A-Fence system but can be specified separately, making an ideal solution for driveways, gardens, and other outdoor spaces that require secure access.

Crafted from sturdy aluminium and finished

with a durable powder-coat, our gate profiles are built to withstand the test of time and weather.

With a range of design options available, you have the freedom to customise and create the perfect gate for your needs. Our gate profiles come in a textured Anthracite Grey 7016 or Jet Black 9005 finish, with the option for bespoke colours upon request.

Our gate profiles come with a generous 10-year guarantee and minimum 60 year life expectancy, providing you with peace of mind and confidence in your investment.

IMAGE SHOWING A-FENCE CONCRETE POST ADAPTER IN A DOMESTIC GARDEN ↑→