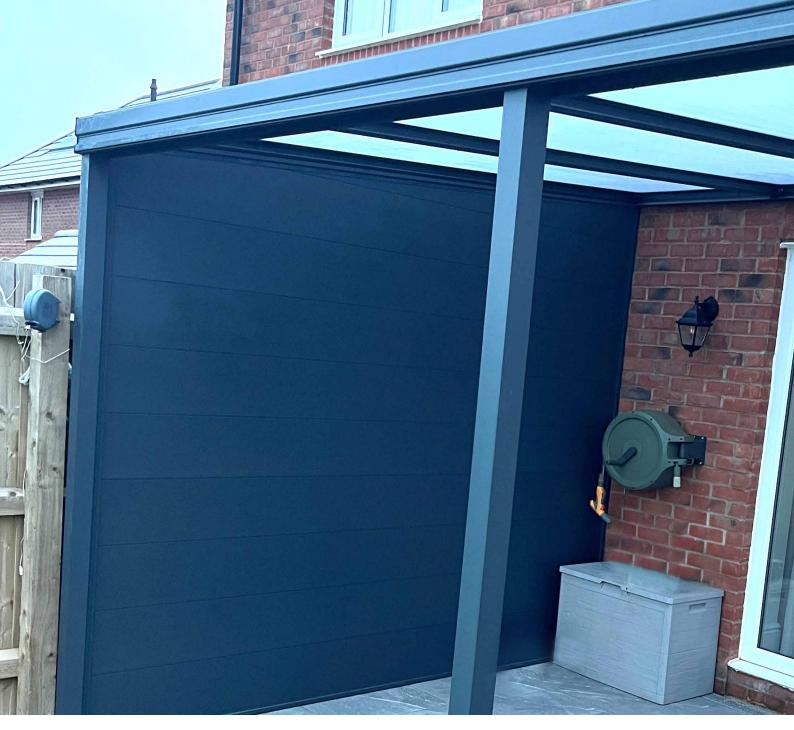

# Simplicity Xtra Veranda

Introducing the Simplicity Xtra, the ultimate outdoor living solution with a 4m projection capability. This system is perfect for creating elegant spaces for entertainment, dining, or relaxation. Its robust design features 70mm x 100mm posts for a contemporary look and extensive coverage with minimal posts. The Simplicity Xtra is not only easy to install but also highly adaptable for various needs.

With a 10-year guarantee and 60-year minimum life expectancy, the Simplicity Xtra is not just an aesthetic enhancement but a long-term, cost-effective investment for your property.

IMAGE SHOWING SIMPLICITY XTRA VERANDA WITH VICTORIAN UPGRADE PACKAGE ↑