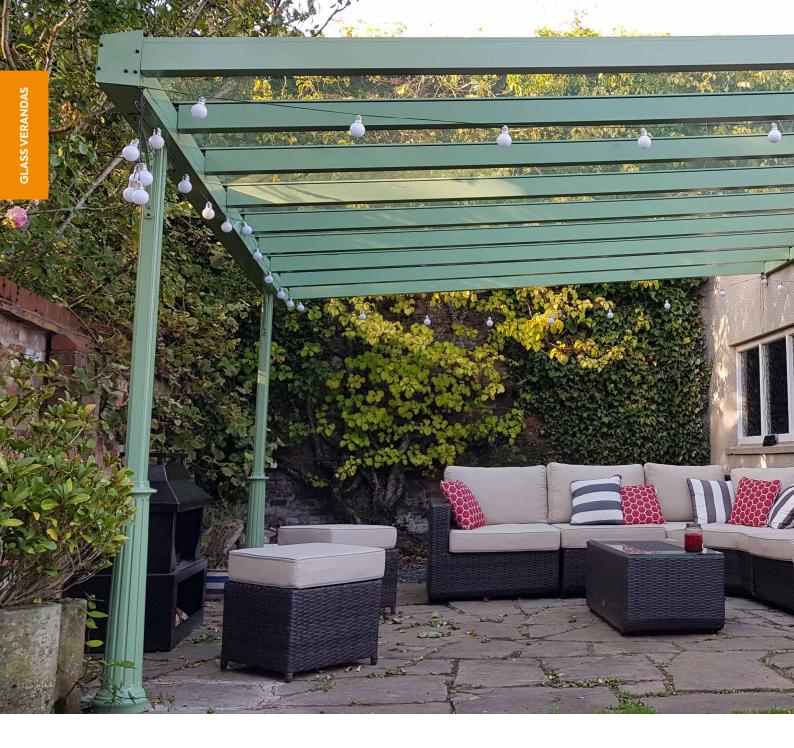

# GLASS ROOMS

- Simplicity 6
- Simplicity Xtra
- Simplicity Free Mono
- Alfresco Contemporary
- Simplicity 16
- Simplicity 35

Step into the world of our Glass Rooms, featuring the Simplicity 6, 16, 35, Xtra, Free, and Alfresco Contemporary systems. These all-aluminium structures, with options for glass or polycarbonate roofing, offer a perfect blend of style and durability for your home or business.

Our Glass Rooms are designed for year-round enjoyment, creating a seamless connection between indoor comfort and the beauty of the outdoors. The Alfresco Contemporary offers expansive views with its wide-span design, while the versatile Simplicity range suits any architectural style. These low-maintenance, enduring Glass Rooms are more than just an addition to your space; they're an enhancement to your lifestyle.

In your home, a Glass Room becomes a peaceful retreat for family time, entertainment, or simply enjoying nature. It's your personal sanctuary, allowing you to appreciate your garden in all weather conditions. For your business, our Glass Rooms transform outdoor areas into chic, usable spaces, perfect for cafés, restaurants, or retail settings. They provide a welcoming environment for customers and a stylish space for events. Investing in a Glass Room adds not only aesthetic appeal but also functional value to your property, enriching experiences for everyone who steps inside.

> IMAGE SHOWING SIMPLICITY XTRA GLASS ROOM →