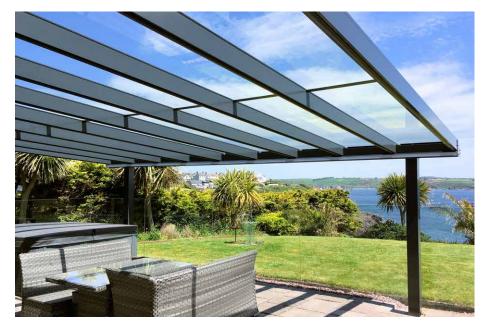

# Simplicity Xtra Veranda

Introducing the Simplicity Xtra, the ultimate outdoor living solution with a 4m projection capability. This system is perfect for creating elegant spaces for entertainment, dining, or relaxation. Its robust design features 70mm x 100mm posts for a contemporary look and extensive coverage with minimal posts. The Simplicity Xtra is not only easy to install but also highly adaptable for various needs.

With a 10-year guarantee and 60-year minimum life expectancy, the Simplicity Xtra is not just an aesthetic enhancement but a long-term, cost-effective investment for your property.

IMAGE SHOWING SIMPLICITY XTRA VERANDA WITH VICTORIAN UPGRADE PACKAGE ↑