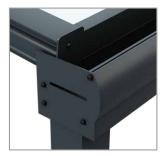

#### A Revolutionary, Elegant Veranda System – Two Gutter Options Available

The Simplicity 6 system is ideal for garden verandas and canopies, now available with Traditional and Contemporary gutter profiles to suit different architectural styles. Both options provide durability, weather resistance, and a seamless finish.

- **Traditional Gutter** Classic, sculpted lines complement period properties and heritage-style homes, offering timeless elegance with modern aluminium construction.
- **Contemporary Gutter** Clean, minimalist lines create a sleek, modern aesthetic, perfect for contemporary architecture and outdoor living spaces.

Whichever style you choose, Simplicity 6 delivers a refined, high-quality finish with exceptional performance.

TRADITIONAL GUTTER →

CONTEMPORARY GUTTER →