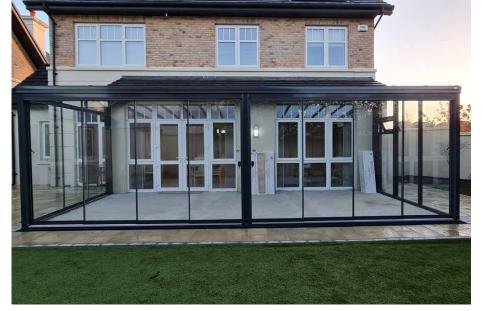

IMAGE SHOWING SIMPLICITY 6 VERANDA WITH 6MM OUGHENED GLASS →

# Simplicity 6 Veranda

#### A Revolutionary, Elegant Veranda System – Two Gutter Options Available

The Simplicity 6 system is ideal for garden verandas and canopies, now available with Traditional and Contemporary gutter profiles to suit different architectural styles. Both options provide durability, weather resistance, and a seamless finish.