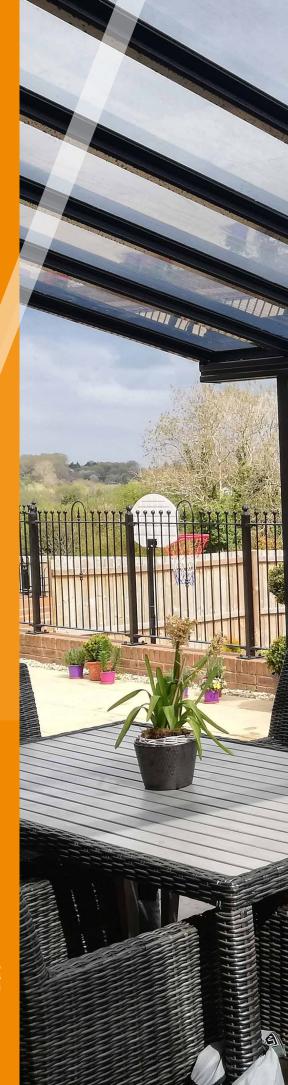

IMAGE SHOWING GOAL POST ↑

Our premium roof glazing options enhance outdoor structures with improved light transmission, insulation, and durability. We offer a variety of glazing choices, including clear and tinted glass options as well as self-cleaning glass for a lowmaintenance, high-performance solution.

For a cost-effective alternative, our clear and tinted polycarbonate options, including Heat shield technology, provide excellent solar control while maintaining a sleek, modern look.

#### Features 🏠

- Versatile Glazing Options: Choose from clear or tinted glass, self cleaning glass, or advanced polycarbonate options including Heat shield for enhanced solar control.
- Effective Temperature Control: Helps manage heat build-up beneath the structure for a more comfortable environment all year round.
- Enhanced Light Transmission: Maximises natural light while reducing glare.
- Weather Resistant: Designed to withstand harsh conditions.
- Modern Aesthetic: Sleek, high quality finish for any outdoor space.
- Low Maintenance: Durable and easy to clean for long-lasting performance.