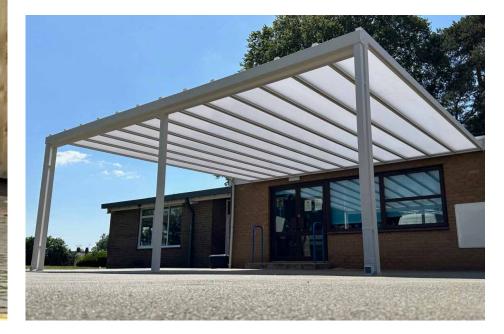

# Simplicity 6 Veranda

#### A Revolutionary, Elegant Veranda System – Two Gutter Options Available

The Simplicity 6 system is ideal for garden verandas and canopies, now available with Traditional and Contemporary gutter profiles to suit different architectural styles. Both options provide durability, weather resistance, and a seamless finish.

# Features 🏠

- 3.5m Projection
- Up to 4m between posts with Gutter Support Kit
- 6mm Toughened Glass
- Low Maintenance
- High Light Transmittance
- Simple Fixing System with Minimal Parts