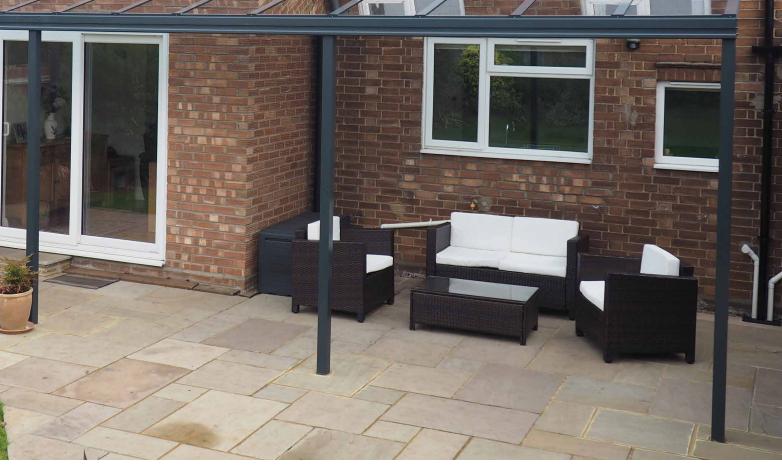

# Simplicity Free Mono Veranda

Discover the Simplicity Free, our premium glass veranda, perfect as a wall-mounted or free-standing structure. This contemporary design offers unparalleled versatility and ease of installation. Its quick-fit glazing accommodates 6mm toughened glass, ideal for any patio area with up to 4 metres projection. Constructed from robust aluminium and reinforced with a sturdy steel corner connector, it's designed to endure the UK weather.

Offering a 10-year guarantee and boasting a minimum life expectancy of 60 years, the Simplicity Free transcends mere visual appeal. It stands as a lasting, economically advantageous addition to your property, blending enduring beauty with practical value.

- 4m Projection
- Up to 4m from outside to outside of posts
- 6mm Toughened Glass
- 150x150mm Post Size
- Wall Mounted or Free Standing
- Flat Roof Design System
- Quick-Fit, top-fix/snap-down glazing system
- Integrated gutters and downpipes