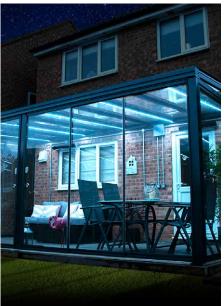

> IMAGE SHOWING SIMPLICITY XTRA GLASS ROOM →

# Simplicity Xtra Glass Room

Introducing the Simplicity Xtra Glass Room System, an epitome of modern outdoor elegance with a 4m projection capability. Ideal for crafting sophisticated spaces for entertainment, dining, or relaxation, this system features sleek 70mm x 100mm posts, providing a contemporary look with extensive coverage. The Simplicity Xtra, with its glass roofing panels, not only enhances natural light but also adds a touch of luxury to any setting.

Easy to install and highly adaptable, the Simplicity Xtra Glass Room System comes with a 10-year guarantee and a 60-year life expectancy, making it a valuable, long-term investment that beautifully elevates your property.

IMAGE SHOWING SIMPLICITY XTRA GLASS ROOM WITH 6MM TOUGHENED GLASS ROOF ←