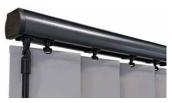

## VERTICAL BLINDS

CLASSIC & CONTEMPORARY

Lush fabrics paired with our sleek Slimline Vogue<sup>®</sup> headrail has turned this traditional blind into a sophisticated shading solution.

Our made to measure Vertical blinds can be drawn neatly to the side to offer you unlimited views, or the louvres can be rotated to allow just the right amount of light into the room to maintain an element of privacy.

Wide windows or narrow, the versatility of vertical blinds make them an ideal shading solution for any window.

Create something special with a sophisticated, lustrous jacquard or an eyecatching print or keep things simple at the window for a minimalist interior with our neutral textures and recycled content plains.

## FINISHING TOUCHES

Available in a range of six contemporary colours, Slimline Vogue<sup>®</sup> is our UK designed and manufactured premium operating system that can co-ordinate or contrast with your fabric.

## **SLIMLINE** VOGUE<sup>®</sup> COLOURS

ICE WHITE

BRUSHED ALUMINIUM

CHAMPAGNE GOLD

ESPRESSO BROWN

ANTHRACITE GREY

BLACK