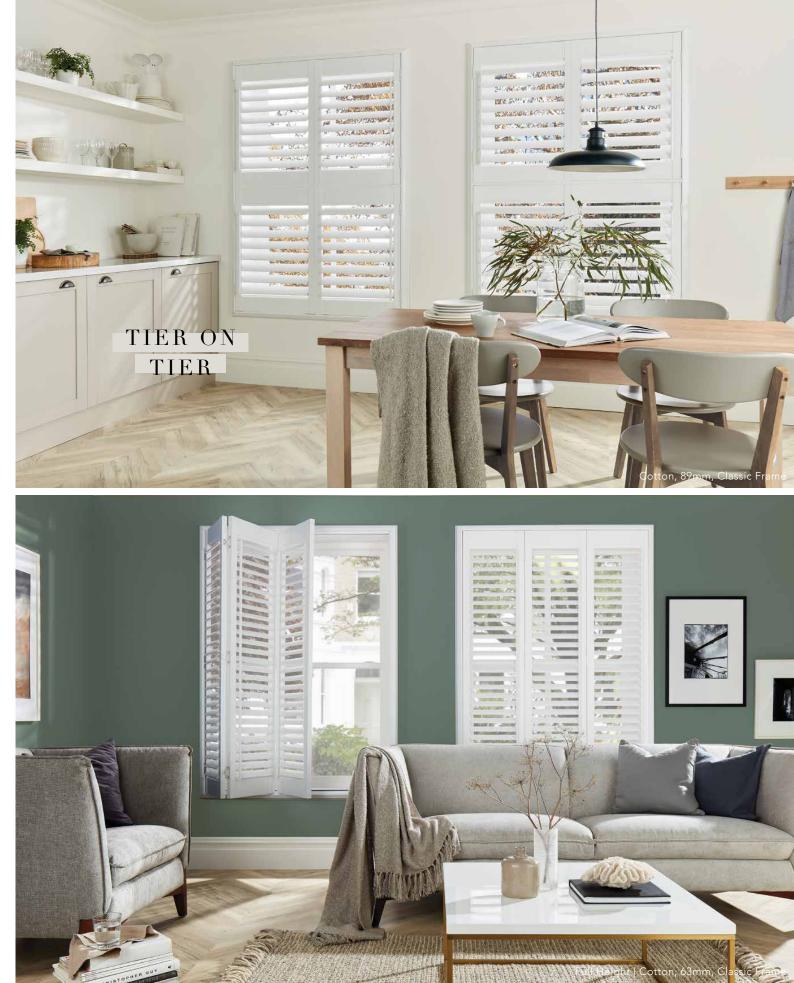

# URBAN SHUTTERS

— IMPRESSIVE FROM INSIDE AND OUT —

Striking bespoke polysilk vinyl window shutters that offer functional styling with a contemporary flair and they're made-to-measure here in the UK.

Charming and timeless, shutters are a classic window shading that brings with it an unmistakable air of opulence while providing light and privacy control.

Whatever your style, traditional, contemporary, modern or country, transform your home today with our classical selection of made to measure frames and door styles to suit any room and interior.

## FULL HEIGHT

A great solution if you are looking for a little extra privacy. The louvres can be adjusted to suit your exact needs, offering daylight filtering whilst keeping your view private and your home secure. Should you prefer a full view, simply open the doors whenever you like.

## TIER ON TIER

Consisting of two separate shutters that move independently from each other allowing different levels of light and privacy. An ideal solution to access upper windows whilst maintaining privacy in the lower section.

## CAFÉ STYLE

Natural light is vital throughout the home creating ambience and calmness. Café style shutters cover the lower section of the window frame allowing full light in from above, while retaining privacy from below, letting you unwind throughout the day.