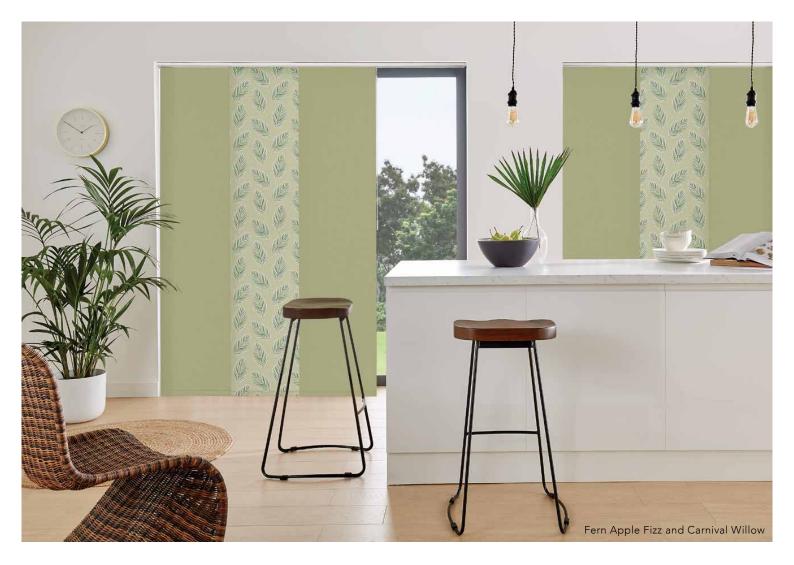

## PANEL BLINDS

- MIX & MATCH FABRICS —

A stylish window shade for large windows, bi-fold and patio doors or as a divider when you want a more intimate feel in your open plan interior.