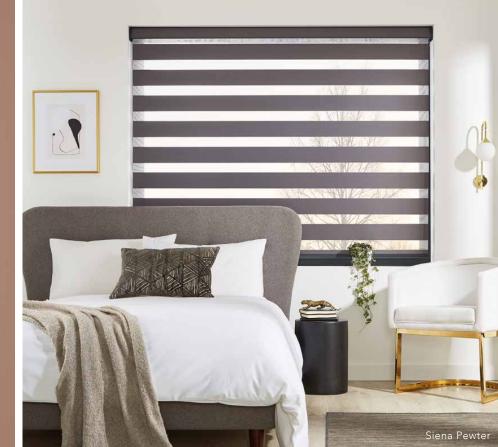

## VISION<sup>®</sup> BLINDS — Ultimate curb appeal —

Our popular, contemporary window shade that looks as striking from the outside of the house as it does from inside.

Vision<sup>®</sup> blinds feature two layers of fabric in alternating stripes of translucent and opaque. The back fabric moves independently of the front layer allowing the stripes to glide past each other creating an open and closed effect. This allows you to control the levels of light and privacy to suit your needs.

A wow blind needs stunning fabric and our Vision® collection offers just that. Natural and sumptuous tonal textures, subtle metallic shimmers and blockout options, make these blinds perfect for any room in the home.