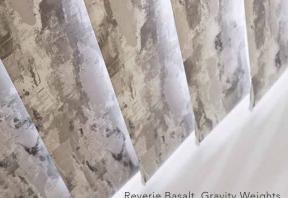

For a contemporary aesthetic there's the option of 'sewn in' weights and 'gravity weights', removing the need for chain and finishing off your blind perfectly.

Reverie Basalt, Gravity Weights

Crush London Slate, Sewn Weights