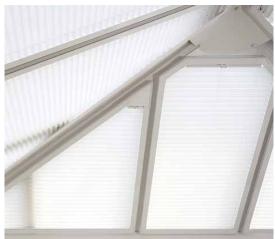

## PERFECT FIT<sup>®</sup> INTERNATIONAL

Designed for irregular shaped windows, Perfect Fit<sup>®</sup> International fits quickly, neatly and securely into any conservatory, orangery and apex roof configuration. Helping make those living spaces temperatures more comfortable throughout the year. Available in white and brown.