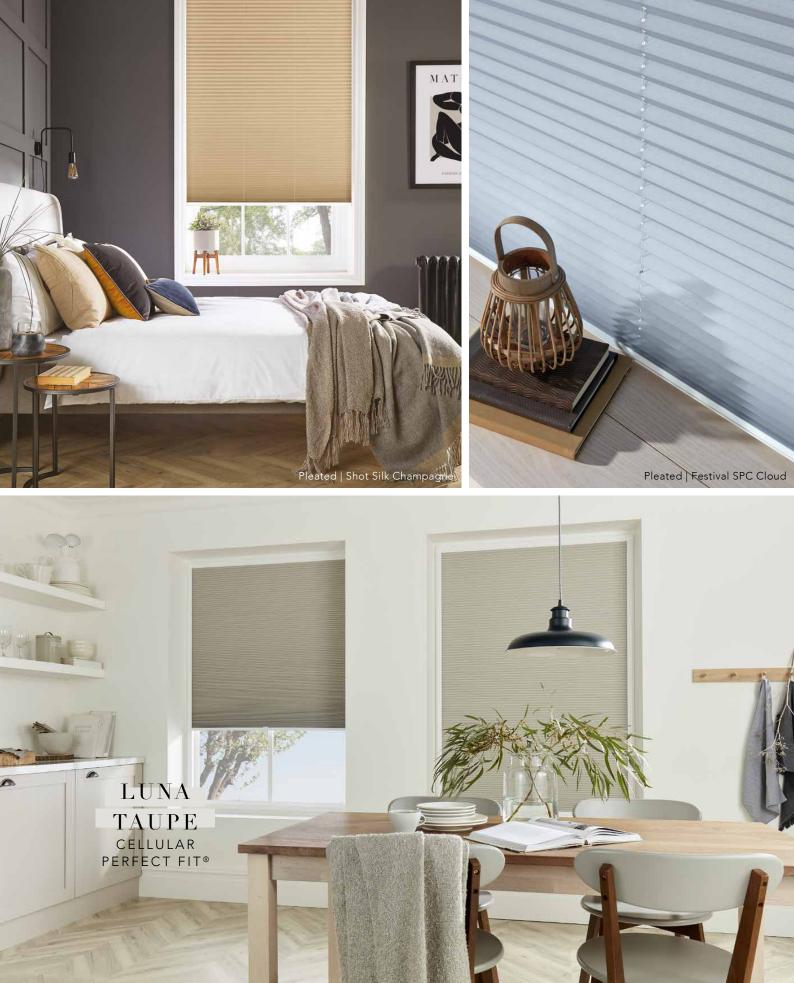

## CELLULAR & PLEATED

SOPHISTICATED INSULATION

With their unique shape and functional design, our stylish Cellular and Pleated blinds take unpredictable UK temperatures in their stride.

A sophisticated and pretty hued collection that ranges from blockouts, that offer enhanced privacy, through to light filtering fabrics that give your room a soft glow.

Incredibly efficient, cellular blinds not only look great but also help keep energy costs down. Their unique honeycomb structure creates a thermal barrier between the room and window to provide additional insulation.

Cellular blinds are even more thermally effective when paired with Perfect Fit<sup>®</sup>.

A concertina-like aesthetic, pleated blinds are creatively designed to shade both standard and irregular shaped windows.

Selected pleated fabrics feature innovative solar reflectancy which helps to control the temperature of your room all year round.

Cellular | Luna Dusky Rose

this is my happy place