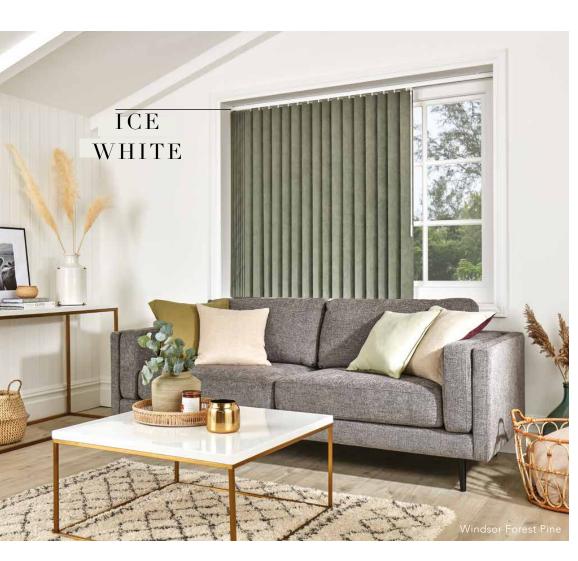

## VERTICAL BLINDS

CLASSIC & CONTEMPORARY

Lush fabrics paired with our sleek Slimline Vogue<sup>®</sup> headrail has turned this traditional blind into a sophisticated shading solution.

Our made to measure Vertical blinds can be drawn neatly to the side to offer you unlimited views, or the louvres can be rotated to allow just the right amount of light into the room to maintain an element of privacy.

Wide windows or narrow, the versatility of vertical blinds make them an ideal shading solution for any window.

Create something special with a sophisticated, lustrous jacquard or an eyecatching print or keep things simple at the window for a minimalist interior with our neutral textures and recycled content plains.

## FINISHING TOUCHES

Available in a range of six contemporary colours, Slimline Vogue<sup>®</sup> is our UK designed and manufactured premium operating system that can co-ordinate or contrast with your fabric.

## **SLIMLINE** VOGUE<sup>®</sup> COLOURS

ICE WHITE

BRUSHED ALUMINIUM

CHAMPAGNE GOLD

ESPRESSO BROWN

ANTHRACITE GREY

BLACK