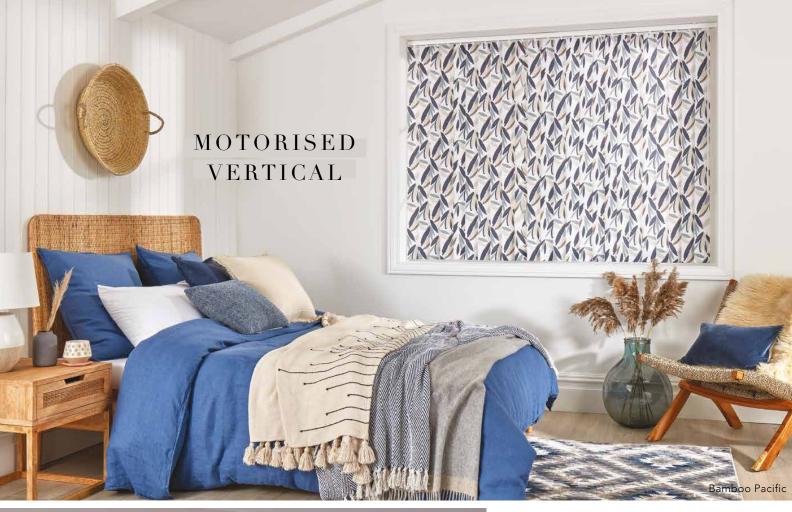

## VERTICAL BLINDS

CLASSIC & CONTEMPORARY

Lush fabrics paired with our sleek Slimline Vogue<sup>®</sup> headrail has turned this traditional blind into a sophisticated shading solution.

Our made to measure Vertical blinds can be drawn neatly to the side to offer you unlimited views, or the louvres can be rotated to allow just the right amount of light into the room to maintain an element of privacy.

Wide windows or narrow, the versatility of vertical blinds make them an ideal shading solution for any window.

Create something special with a sophisticated, lustrous jacquard or an eyecatching print or keep things simple at the window for a minimalist interior with our neutral textures and recycled content plains.

For added convenience motorise your vertical blinds and operate them from anywhere in the room! Rotate the louvres 45° or 90° clockwise and anticlockwise until fully closed using the remote control, smart home voice control or while on the go with the app via the Louvolite home hub.

### STYLE TIP

Need a bedroom blind? Look at our blockout fabrics, they let less light in and enhance your privacy.