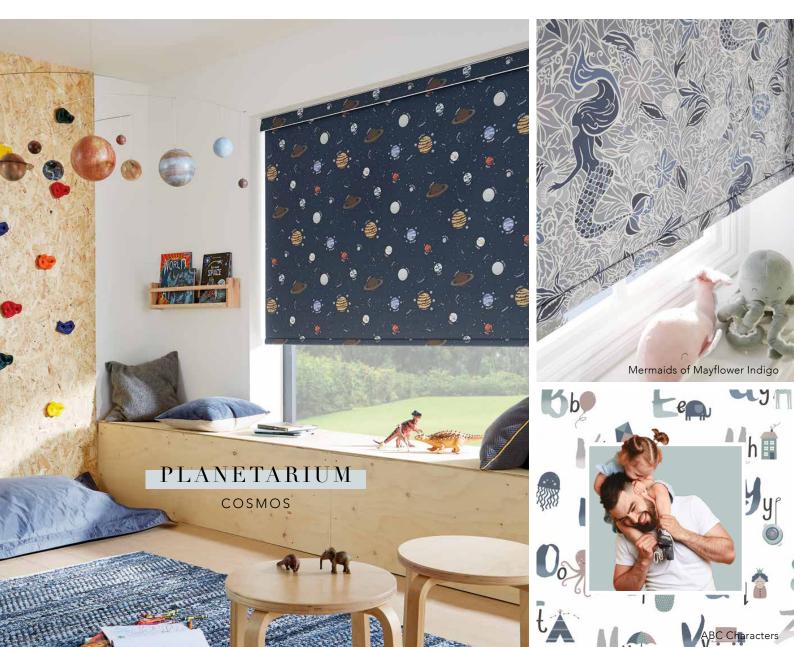

View all our wonderfully curated fabrics by visiting your nearest stockist or on our website where you can order complimentary samples.

Front cover: Night Safari Gold. Fabric Left to Right, Top: Aztec Stone, Coppice Copper, Herons Lupin. Middle: Fern Pink Lemonade, Planetarium Cosmos. Bottom: Florence Topiary, Peacock Feather, Flores Spring