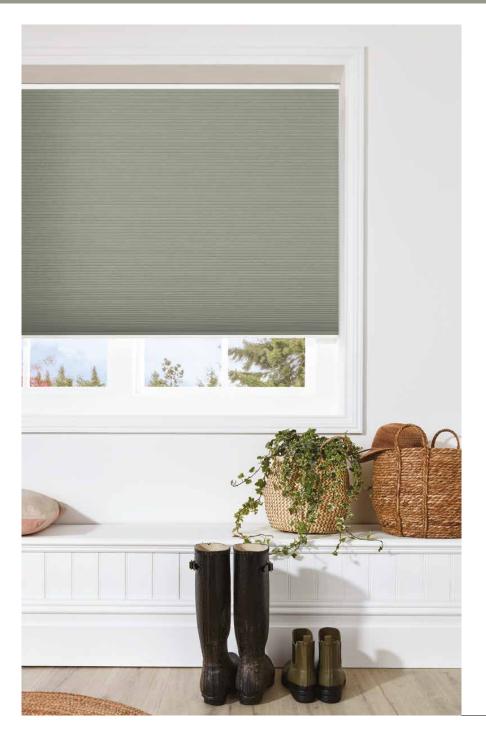

## CELLULAR & PLEATED

SOPHISTICATED INSULATION

With their unique shape and functional design, our stylish Cellular and Pleated blinds take unpredictable UK temperatures in their stride.

A sophisticated and pretty hued collection that ranges from blockouts, that offer enhanced privacy, through to light filtering fabrics that give your room a soft glow.

Incredibly efficient, cellular blinds not only look great but also help keep energy costs down. Their unique honeycomb structure creates a thermal barrier between the room and window to provide additional insulation.

Cellular blinds are even more thermally effective when paired with Perfect Fit<sup>®</sup>.

A concertina-like aesthetic, pleated blinds are creatively designed to shade both standard and irregular shaped windows.

Selected pleated fabrics feature innovative solar reflectancy which helps to control the temperature of your room all year round.

Cellular | Luna Dusky Rose

this is my happy place