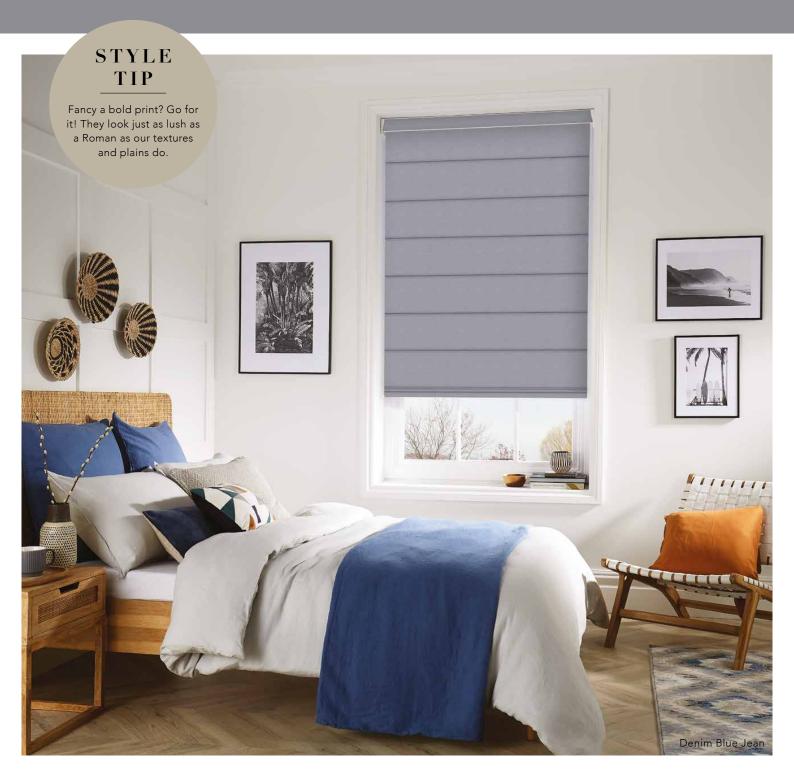

# ROMAN BLINDS

### - CLASSIC NAME, MODERN OPERATION -

An alternative to traditional soft cloth, this innovative system and streamlined design, offers chain or motorised operation.

When open the large panels of fabric stack neatly behind one another allowing maximum light to enter the room. Using the slim wand, slide the panels into a closed position, this creates a unique fabric screen that provides light control and privacy.

Inspired by minimalism, the track is super slim in design to subtly blend in and being a fully bespoke system you have the choice between the 3, 4 or 5 channel track and side or split draw operation to perfectly suit your interior.

For an eclectic flair mix patterned prints with a complementary (or contrasting!) plain fabric.