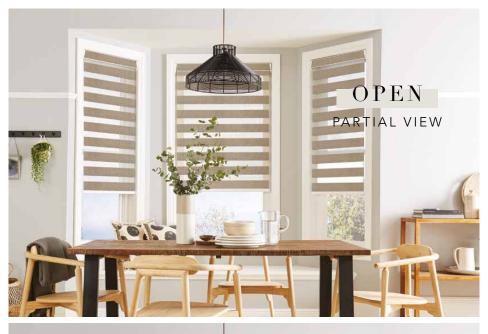

## VISION<sup>®</sup> BLINDS — Ultimate curb appeal —

Our popular, contemporary window shade that looks as striking from the outside of the house as it does from inside.

Vision<sup>®</sup> blinds feature two layers of fabric in alternating stripes of translucent and opaque. The back fabric moves independently of the front layer allowing the stripes to glide past each other creating an open and closed effect. This allows you to control the levels of light and privacy to suit your needs.

Please note: Blockout fabric does not create a fully blackout blind, there will be lightstrike at the edge of the blind between the fabric vanes

Nolto

CLOSED

FULL PRIVACY

Suitable for all size windows, Vision blinds are easy to adjust and are great for controlling the light filtering into the room, especially glare.

In one continual movement the blind can be raised for a clear view outside or fully closed for maximum privacy.

For smooth operation you have the choice of chain control or convenient One Touch® motorisation.