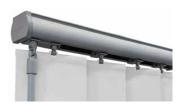

## VERTICAL BLINDS

CLASSIC & CONTEMPORARY

Lush fabrics paired with our sleek Slimline Vogue<sup>®</sup> headrail has turned this traditional blind into a sophisticated shading solution.

Our made to measure Vertical blinds can be drawn neatly to the side to offer you unlimited views, or the louvres can be rotated to allow just the right amount of light into the room to maintain an element of privacy.

Wide windows or narrow, the versatility of vertical blinds make them an ideal shading solution for any window.

Create something special with a sophisticated, lustrous jacquard or an eyecatching print or keep things simple at the window for a minimalist interior with our neutral textures and recycled content plains.

## FINISHING TOUCHES

Available in a range of six contemporary colours, Slimline Vogue<sup>®</sup> is our UK designed and manufactured premium operating system that can co-ordinate or contrast with your fabric.

## **SLIMLINE** VOGUE<sup>®</sup> COLOURS

ICE WHITE

BRUSHED ALUMINIUM

CHAMPAGNE GOLD

ESPRESSO BROWN

ANTHRACITE GREY

BLACK