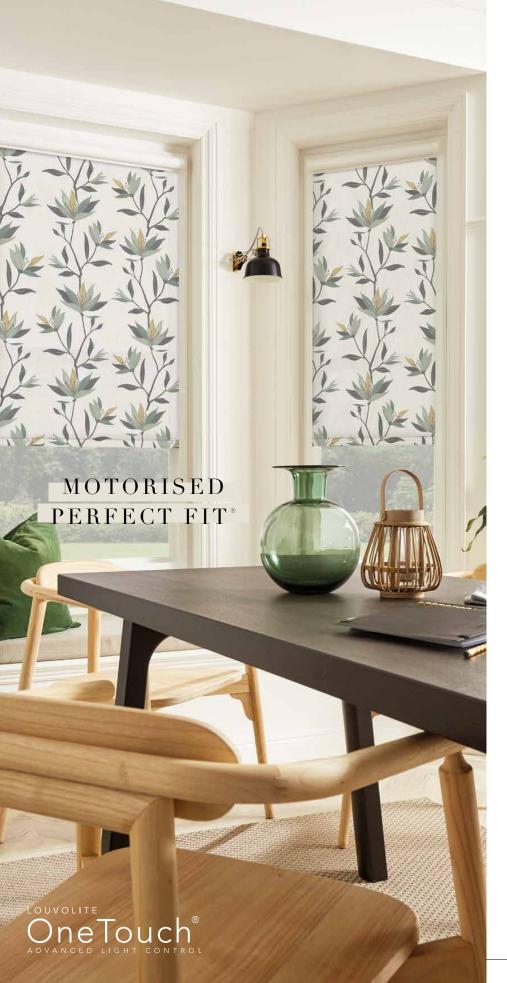

## MOTORISATION

Motorise your Perfect Fit roller or Vision® blinds with Louvolite One Touch®, especially for those multiple conservatory windows. It's a convenient and easy to install option, no wiring needed!

- Remote control can operate up to 15 blinds separately or simultaneously.
- Can be used with the app or smart home voice activation.
- Child safe by design.
- Rechargeable lithium battery.