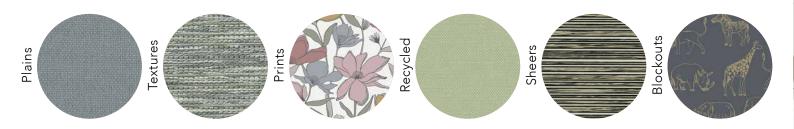

#### THE FABRIC

Once you've established how your blind is going to be used, you can then move onto fabric choice to see which one is right for you and your room. We have a selection of blockouts, sheers, moisture resistant, recycled, plains, textures and prints.

## FABRIC CHOICES

\*Blockout fabric does not create a fully blackout blind, there will be lightstrike at the edge of the blind.