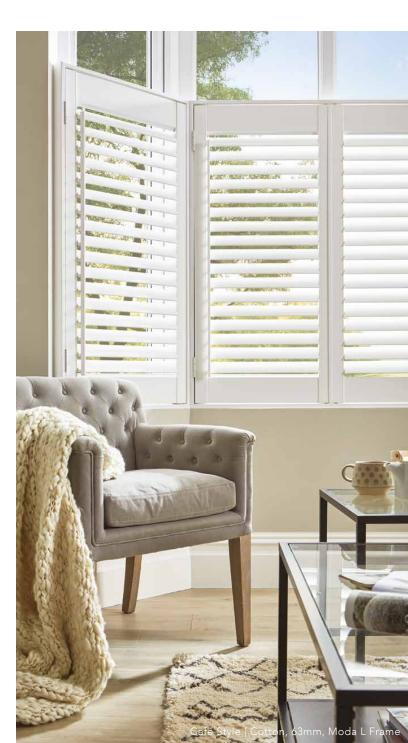

# URBAN SHUTTERS

— IMPRESSIVE FROM INSIDE AND OUT —

Striking bespoke polysilk vinyl window shutters that offer functional styling with a contemporary flair and they're made-to-measure here in the UK.

Charming and timeless, shutters are a classic window shading that brings with it an unmistakable air of opulence while providing light and privacy control.

## CAFÉ STYLE

Natural light is vital throughout the home creating ambience and calmness. Café style shutters cover the lower section of the window frame allowing full light in from above, while retaining privacy from below, letting you unwind throughout the day.