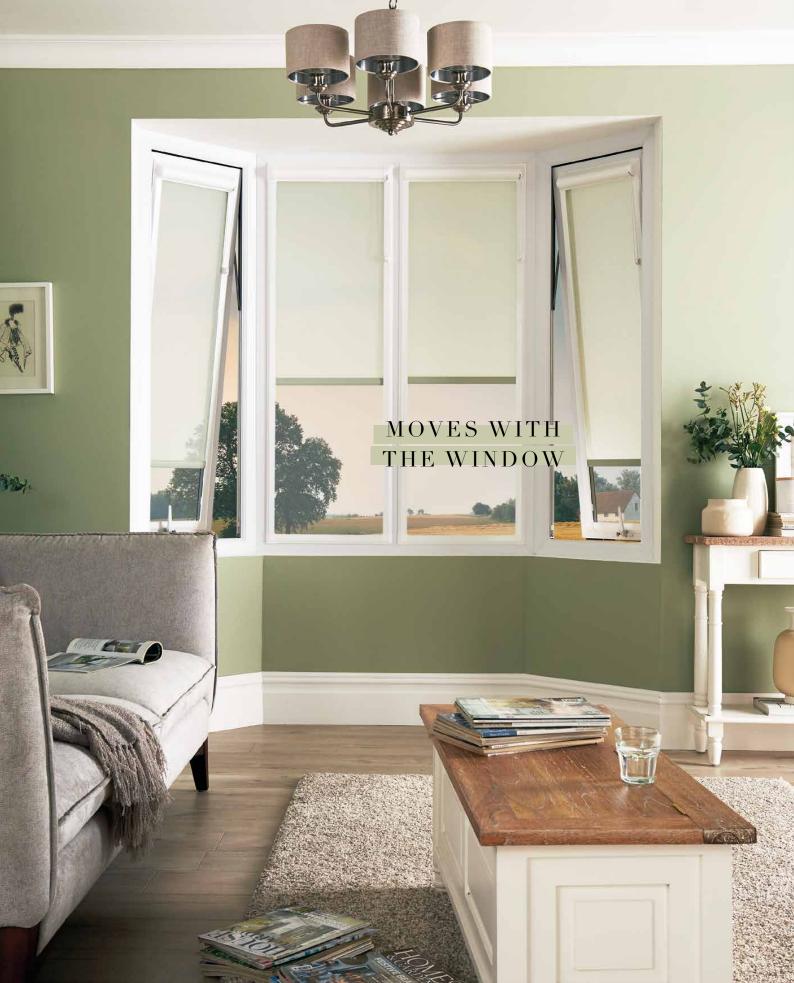

#### AWARD WINNING

Stylish Perfect Fit<sup>\*</sup> blinds are a fantastic choice for most windows and doors, and they're so easy to fit with no holes drilled into your window frames.

Louvolite Perfect Fit<sup>®</sup> is unique because the window blind fits neatly into a stylish frame which moves together with the windows and doors when they are opened and closed, giving you the perfect combination of shade and ventilation.

#### THE BENEFITS:

- No gaps at the side of the blinds for enhanced privacy and improved insulation and light control.
- Totally child safe because there are no loose cords.
- Perfect Fit blinds sit on the window frame, so windows and doors can be opened and closed freely and your window sills remain clear.
- A range of frame colour finishes to match your windows and doors.
- Our roller, pleated, cellular, Vision and venetian fabrics can be made into Perfect Fit blinds.