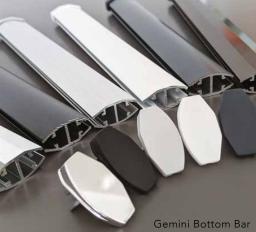

Keep the streamlined aesthetic and finish off your blind with one of our cassettes and bottom bars that complement your interior and fabric choice.

Stylish cassettes, in 70mm or 40mm, and matching bottom bars in a range of metallic and plain colours add a high-end finish to your Vision<sup>®</sup> blind. See the accessories page of this brochure for the colours.

Our circular Vision<sup>®</sup> bottom bars incorporate self-centralising patented technology that helps keep fabric clear from obstructions to avoid fraying.

Rimini Ash | Black 70mm

Portofino Sea Salt | White 70mm