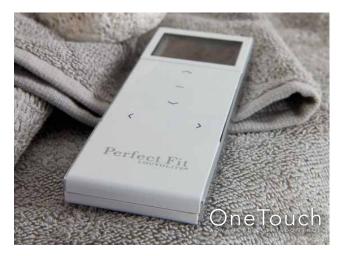

## MOTORISATION

AND SMART ACTIVATION

This innovative range of battery and mains powered blinds operates single or multiple blinds with either remote control, voice activation with Amazon Alexa, Google Home and Siri or app control on a mobile phone or tablet.

The timer remote or app allows users to schedule their blinds operation for added convenience and enhanced home security when they're away from home.

Louvolite One Touch<sup>®</sup> is a popular choice for conservatories, shading large bi-fold doors or for those that simply want easy blind operation.

## THE RECHARGEABLE RANGE

Operate blinds smoothly and efficiently with our One Touch® Lithium rechargeable range.