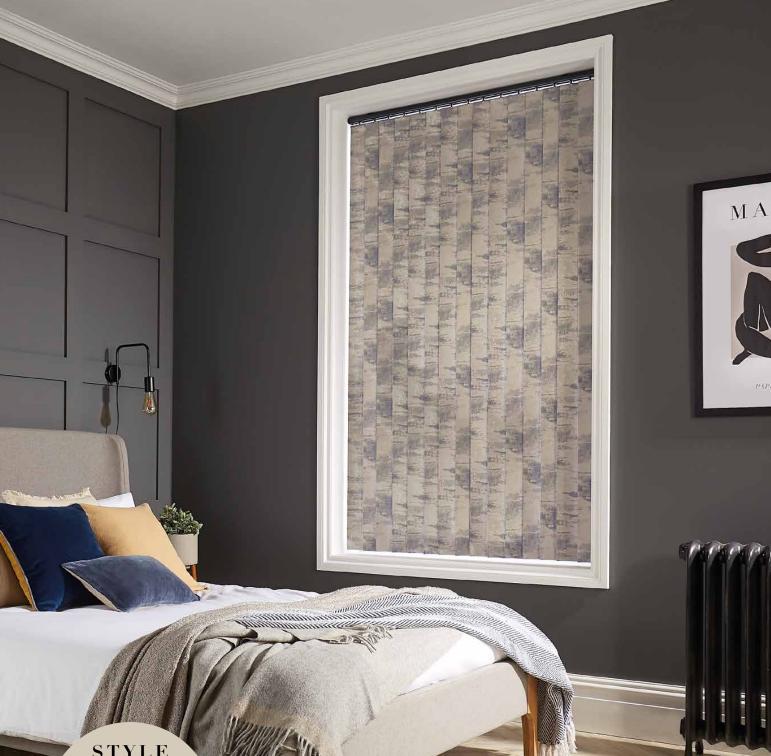

## VERTICAL BLINDS

CLASSIC & CONTEMPORARY

Lush fabrics paired with our sleek Slimline Vogue<sup>®</sup> headrail has turned this traditional blind into a sophisticated shading solution.

Our made to measure Vertical blinds can be drawn neatly to the side to offer you unlimited views, or the louvres can be rotated to allow just the right amount of light into the room to maintain an element of privacy.

Wide windows or narrow, the versatility of vertical blinds make them an ideal shading solution for any window.

Create something special with a sophisticated, lustrous jacquard or an eyecatching print or keep things simple at the window for a minimalist interior with our neutral textures and recycled content plains.

Argent Mercury