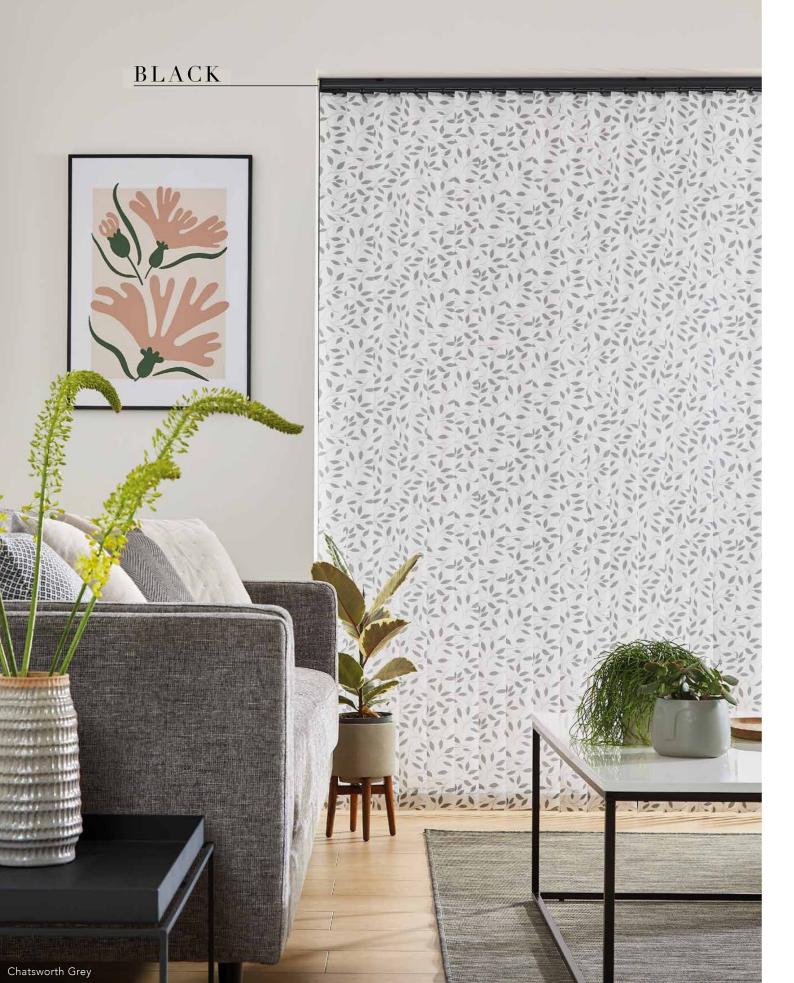

## FINISHING TOUCHES

Available in a range of six contemporary colours, Slimline Vogue<sup>®</sup> is our UK designed and manufactured premium operating system that can co-ordinate or contrast with your fabric.

For a contemporary aesthetic there's the option of 'sewn in' weights and 'gravity weights', removing the need for chain and finishing off your blind perfectly.

Reverie Basalt, Gravity Weights

Crush London Slate, Sewn Weights

## **SLIMLINE** VOGUE<sup>®</sup> COLOURS

ICE WHITE

BRUSHED ALUMINIUM

CHAMPAGNE GOLD

ESPRESSO BROWN

ANTHRACITE GREY

BLACK