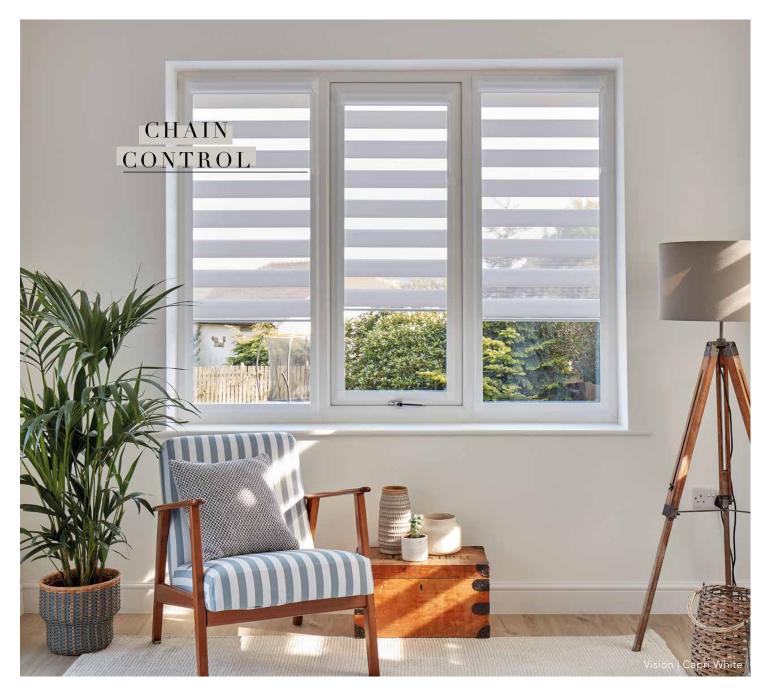

## VISION<sup>®</sup> BLINDS — Ultimate curb appeal —

Our popular, contemporary window shade that looks as striking from the outside of the house as it does from inside.

Vision<sup>®</sup> blinds feature two layers of fabric in alternating stripes of translucent and opaque. The back fabric moves independently of the front layer allowing the stripes to glide past each other creating an open and closed effect. This allows you to control the levels of light and privacy to suit your needs.

A wow blind needs stunning fabric and our Vision® collection offers just that. Natural and sumptuous tonal textures, subtle metallic shimmers and blockout options, make these blinds perfect for any room in the home.

In one continual movement the blind can be raised for a clear view outside or fully closed for maximum privacy.

For smooth operation you have the choice of chain control or convenient One Touch® motorisation.