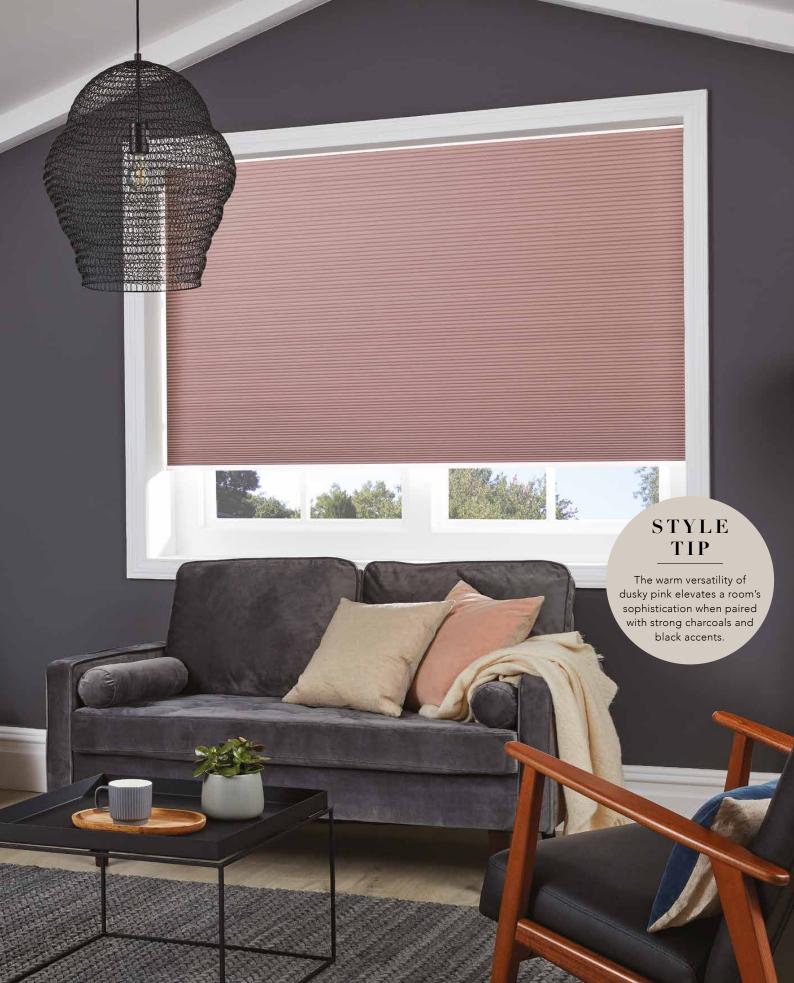

## CELLULAR & PLEATED

SOPHISTICATED INSULATION

With their unique shape and functional design, our stylish Cellular and Pleated blinds take unpredictable UK temperatures in their stride.

A sophisticated and pretty hued collection that ranges from blockouts, that offer enhanced privacy, through to light filtering fabrics that give your room a soft glow.

Incredibly efficient, cellular blinds not only look great but also help keep energy costs down. Their unique honeycomb structure creates a thermal barrier between the room and window to provide additional insulation.

Cellular blinds are even more thermally effective when paired with Perfect Fit<sup>®</sup>.

A concertina-like aesthetic, pleated blinds are creatively designed to shade both standard and irregular shaped windows.

Selected pleated fabrics feature innovative solar reflectancy which helps to control the temperature of your room all year round.

Cellular | Luna Dusky Rose

this is my happy place