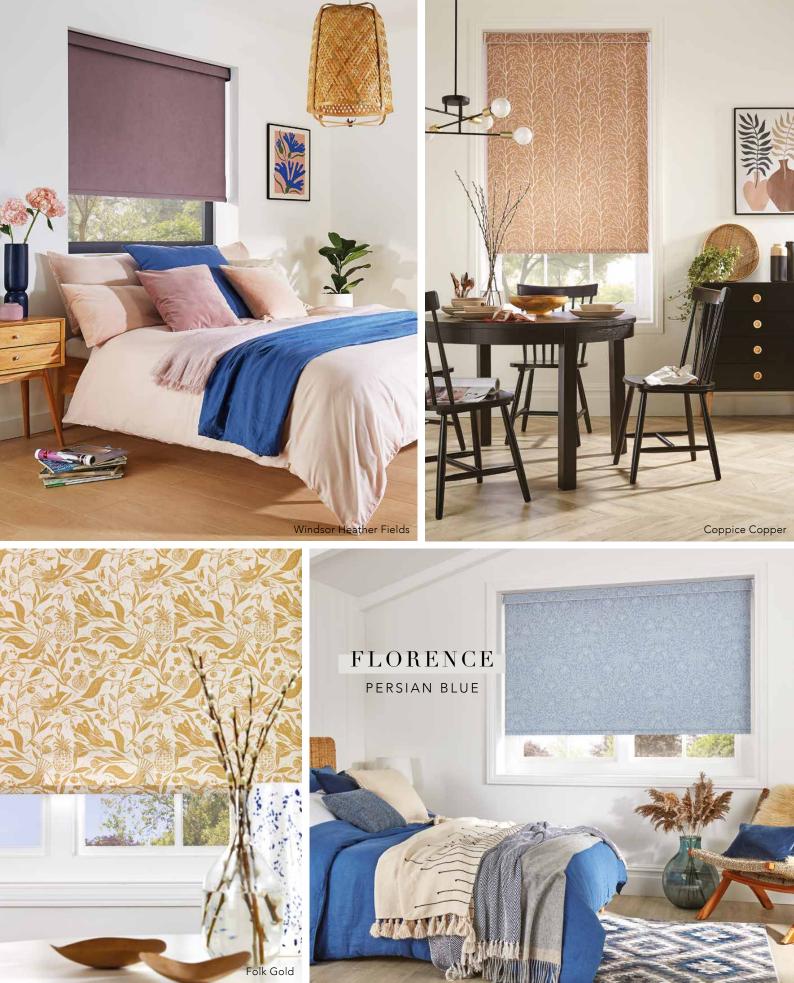

# ROLLER BLINDS

- SIMPLE & IMPACTFUL ·

Whether it's a subtle detail or bold statement fabric, streamlined roller blinds can transform any room and are perfect for expressing your style.

Roller blinds are a stylish and practical window shade that can be a real focal point in the home. This fabric collection offers a diverse range of fabrics that will transform any room, high end lustrous weaves and textures, prints that range from bold to tastefully simple and for extra privacy choose one of our effective blockouts. We even have bathrooms and kitchens covered with our moisture resistant and Ultra-Fresh\* treated fabrics.

View all our wonderfully curated fabrics by visiting your nearest stockist or on our website where you can order complimentary samples.

Front cover: Night Safari Gold. Fabric Left to Right, Top: Aztec Stone, Coppice Copper, Herons Lupin. Middle: Fern Pink Lemonade, Planetarium Cosmos. Bottom: Florence Topiary, Peacock Feather, Flores Spring