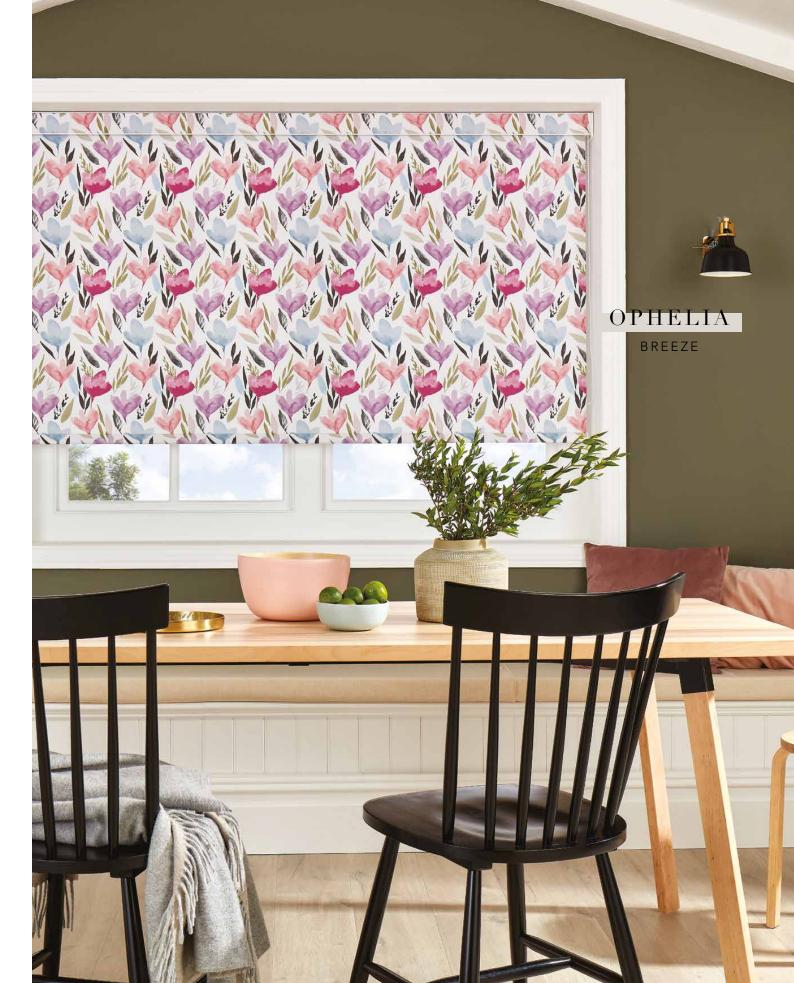

# ROLLER BLINDS

- SIMPLE & IMPACTFUL ·

Whether it's a subtle detail or bold statement fabric, streamlined roller blinds can transform any room and are perfect for expressing your style.

Roller blinds are a stylish and practical window shade that can be a real focal point in the home. This fabric collection offers a diverse range of fabrics that will transform any room, high end lustrous weaves and textures, prints that range from bold to tastefully simple and for extra privacy choose one of our effective blockouts. We even have bathrooms and kitchens covered with our moisture resistant and Ultra-Fresh\* treated fabrics.

Keep the streamlined aesthetic and finish off your blind with one of our cassettes and bottom bars that complement your interior and fabric choice.