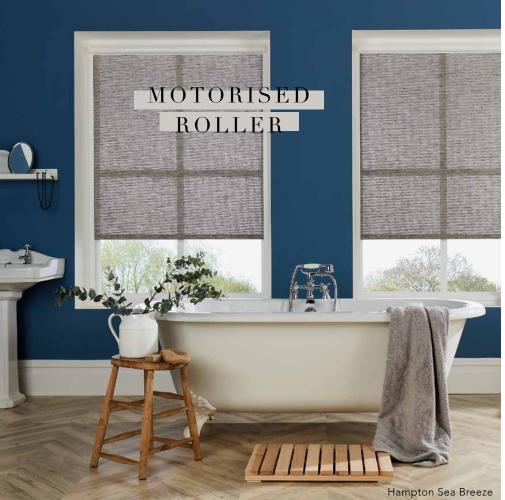

## MOTORISATION

AND SMART ACTIVATION

This innovative range of battery and mains powered blinds operates single or multiple blinds with either remote control, voice activation with Amazon Alexa, Google Home and Siri or app control on a mobile phone or tablet.

The timer remote or app allows users to schedule their blinds operation for added convenience and enhanced home security when they're away from home.

Louvolite One Touch<sup>®</sup> is a popular choice for conservatories, shading large bi-fold doors or for those that simply want easy blind operation.