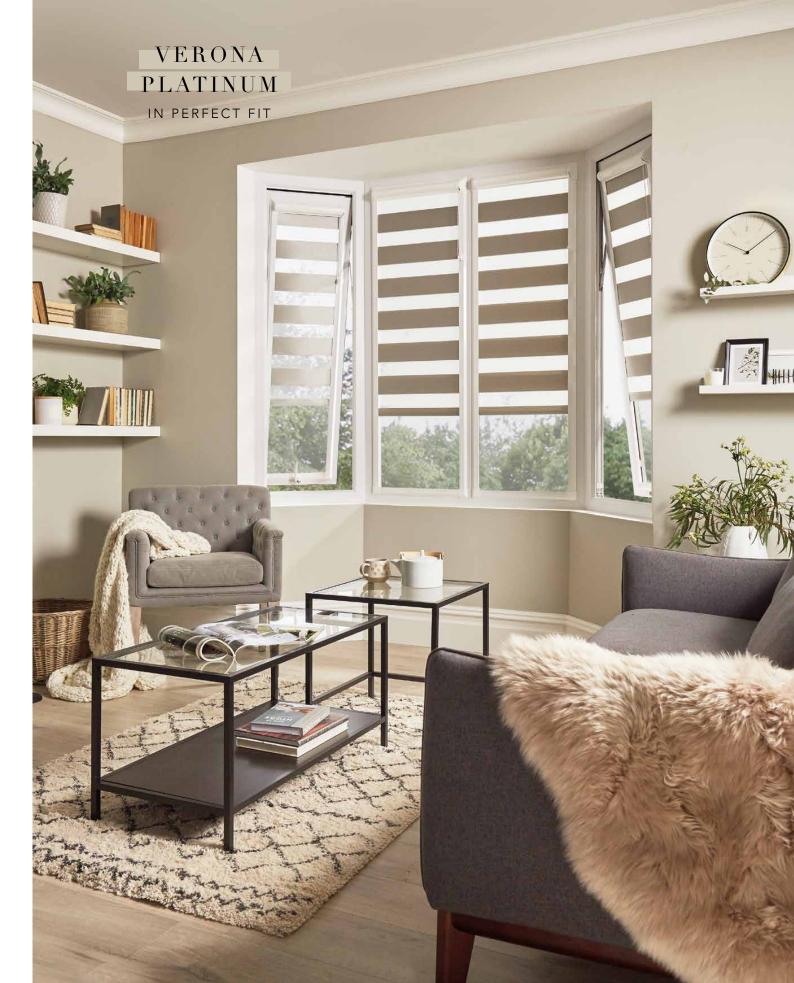

## PERFECT FIT

#### AWARD WINNING

Stylish Perfect Fit<sup>\*</sup> blinds are a fantastic choice for most windows and doors, and they're so easy to fit with no holes drilled into your window frames.

Louvolite Perfect Fit<sup>®</sup> is unique because the window blind fits neatly into a stylish frame which moves together with the windows and doors when they are opened and closed, giving you the perfect combination of shade and ventilation.

#### THE BENEFITS:

- No gaps at the side of the blinds for enhanced privacy and improved insulation and light control.
- Totally child safe because there are no loose cords.
- Perfect Fit blinds sit on the window frame, so windows and doors can be opened and closed freely and your window sills remain clear.
- A range of frame colour finishes to match your windows and doors.
- Our roller, pleated, cellular, Vision and venetian fabrics can be made into Perfect Fit blinds.