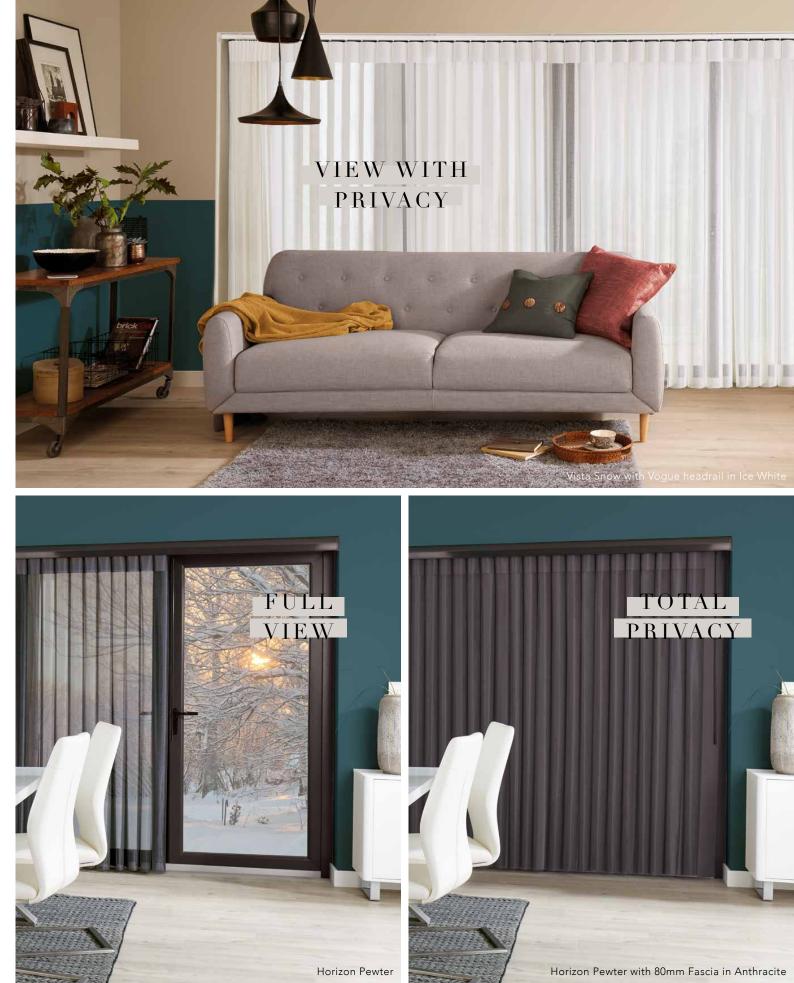

#### — AN INSTAGRAM INTERIOR FAVOURITE —

Popular for bi-fold doors and large windows in house extensions, our Allusion blinds have caused quite the stir in home interiors.

Suitable for all window types, Allusion blinds' unique combination of flowing fabric vanes and rotating vertical louvres allow you to enjoy both light and privacy.

Choose your view, Allusion blinds create a number of different privacy options for you to discover.

### VIEW WITH PRIVACY

Adjust the vanes to the open position and enjoy subtle light diffusion with a view.

### TOTAL PRIVACY

Rotate the louvres to close the blind fully providing total privacy.

A child safe shading solution, Allusion comes with wand control and can be motorised giving you complete piece of mind in a modern, efficient and practical way.