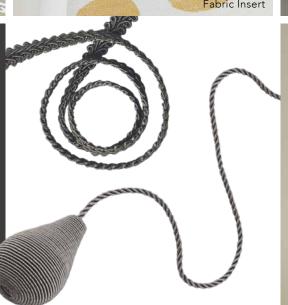

## BRAIDS AND PULLS

Add some personality to your blind with our braids and pulls, choose from our wide selection of matching and contrasting accessories.

Peackock Feather | Black Pear Pull