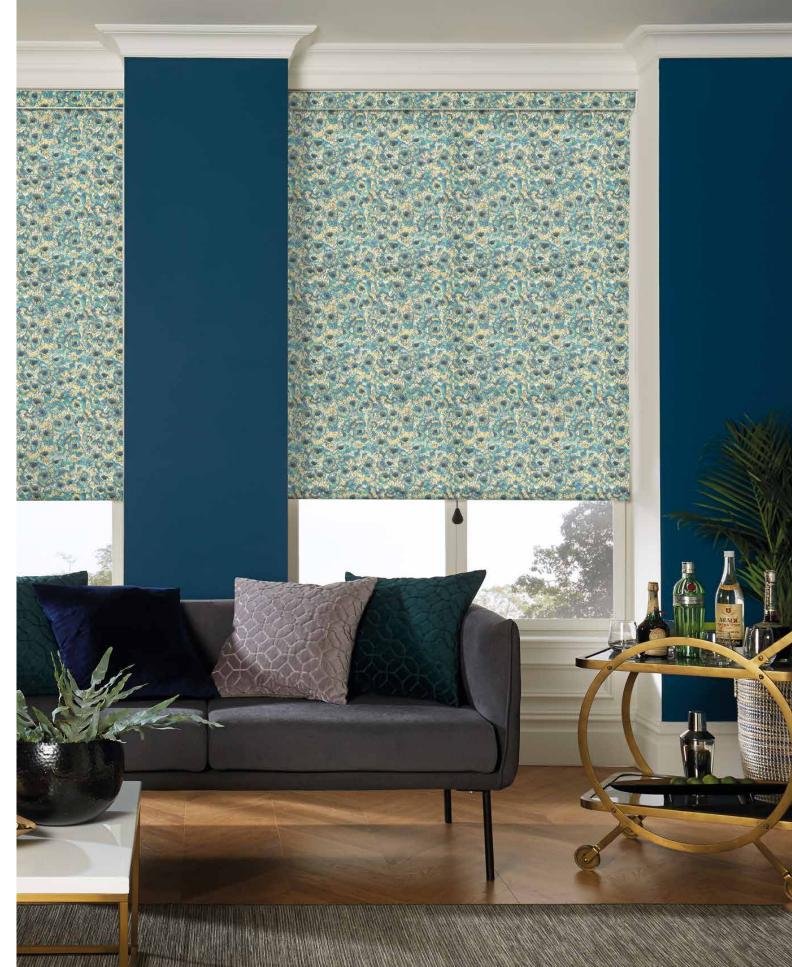

# ROLLER BLINDS

- SIMPLE & IMPACTFUL ·

Whether it's a subtle detail or bold statement fabric, streamlined roller blinds can transform any room and are perfect for expressing your style.

Roller blinds are a stylish and practical window shade that can be a real focal point in the home. This fabric collection offers a diverse range of fabrics that will transform any room, high end lustrous weaves and textures, prints that range from bold to tastefully simple and for extra privacy choose one of our effective blockouts. We even have bathrooms and kitchens covered with our moisture resistant and Ultra-Fresh\* treated fabrics.

Keep the streamlined aesthetic and finish off your blind with one of our cassettes and bottom bars that complement your interior and fabric choice.

## CONTEMPORARY BLIND OPERATION

Whether you choose a clean and simple plain fabric, timeless print or a bang on trend show stopper for your home, your roller blinds can be enhanced by being operated with Louvolite One Touch<sup>®</sup> motorisation.