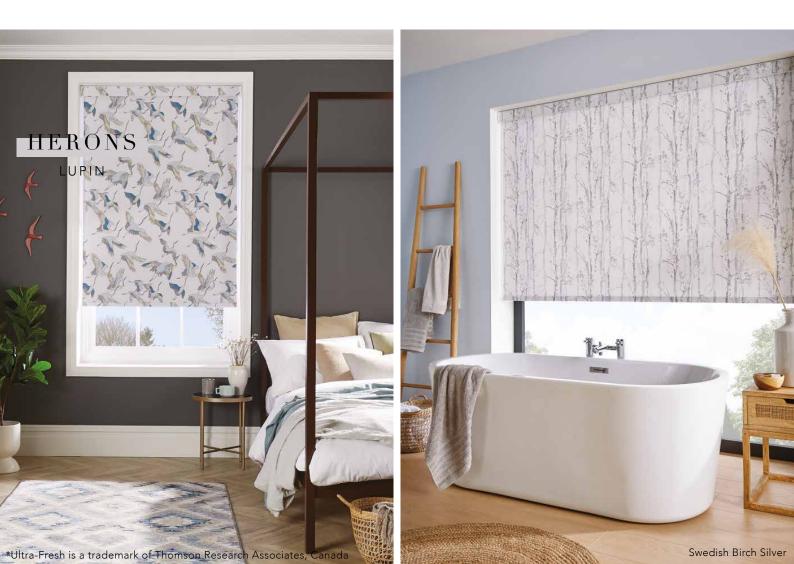

# ROLLER BLINDS

- SIMPLE & IMPACTFUL ·

Whether it's a subtle detail or bold statement fabric, streamlined roller blinds can transform any room and are perfect for expressing your style.

Roller blinds are a stylish and practical window shade that can be a real focal point in the home. This fabric collection offers a diverse range of fabrics that will transform any room, high end lustrous weaves and textures, prints that range from bold to tastefully simple and for extra privacy choose one of our effective blockouts. We even have bathrooms and kitchens covered with our moisture resistant and Ultra-Fresh\* treated fabrics.

View all our wonderfully curated fabrics by visiting your nearest stockist or on our website where you can order complimentary samples.

Front cover: Night Safari Gold. Fabric Left to Right, Top: Aztec Stone, Coppice Copper, Herons Lupin. Middle: Fern Pink Lemonade, Planetarium Cosmos. Bottom: Florence Topiary, Peacock Feather, Flores Spring