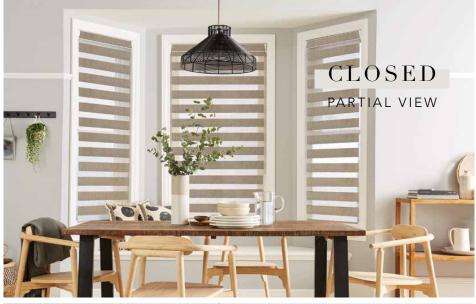

## VISION<sup>®</sup> BLINDS — Ultimate curb appeal —

Our popular, contemporary window shade that looks as striking from the outside of the house as it does from inside.

Vision<sup>®</sup> blinds feature two layers of fabric in alternating stripes of translucent and opaque. The back fabric moves independently of the front layer allowing the stripes to glide past each other creating an open and closed effect. This allows you to control the levels of light and privacy to suit your needs.

Please note: Blockout fabric does not create a fully blackout blind, there will be lightstrike at the edge of the blind between the fabric vanes

Nolto

CLOSED

FULL PRIVACY

Suitable for all size windows, Vision blinds are easy to adjust and are great for controlling the light filtering into the room, especially glare.

In one continual movement the blind can be raised for a clear view outside or fully closed for maximum privacy.

For smooth operation you have the choice of chain control or convenient One Touch® motorisation.