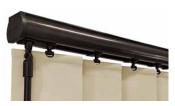

## VERTICAL BLINDS

CLASSIC & CONTEMPORARY

Lush fabrics paired with our sleek Slimline Vogue<sup>®</sup> headrail has turned this traditional blind into a sophisticated shading solution.

Our made to measure Vertical blinds can be drawn neatly to the side to offer you unlimited views, or the louvres can be rotated to allow just the right amount of light into the room to maintain an element of privacy.

Wide windows or narrow, the versatility of vertical blinds make them an ideal shading solution for any window.

Create something special with a sophisticated, lustrous jacquard or an eyecatching print or keep things simple at the window for a minimalist interior with our neutral textures and recycled content plains.

## FINISHING TOUCHES

Available in a range of six contemporary colours, Slimline Vogue<sup>®</sup> is our UK designed and manufactured premium operating system that can co-ordinate or contrast with your fabric.

## **SLIMLINE** VOGUE<sup>®</sup> COLOURS

ICE WHITE

BRUSHED ALUMINIUM

CHAMPAGNE GOLD

ESPRESSO BROWN

ANTHRACITE GREY

BLACK