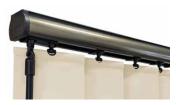

## VERTICAL BLINDS

CLASSIC & CONTEMPORARY

Lush fabrics paired with our sleek Slimline Vogue<sup>®</sup> headrail has turned this traditional blind into a sophisticated shading solution.

Our made to measure Vertical blinds can be drawn neatly to the side to offer you unlimited views, or the louvres can be rotated to allow just the right amount of light into the room to maintain an element of privacy.

Wide windows or narrow, the versatility of vertical blinds make them an ideal shading solution for any window.

Create something special with a sophisticated, lustrous jacquard or an eyecatching print or keep things simple at the window for a minimalist interior with our neutral textures and recycled content plains.

## FINISHING TOUCHES

Available in a range of six contemporary colours, Slimline Vogue<sup>®</sup> is our UK designed and manufactured premium operating system that can co-ordinate or contrast with your fabric.

## **SLIMLINE** VOGUE<sup>®</sup> COLOURS

ICE WHITE

BRUSHED ALUMINIUM

CHAMPAGNE GOLD

ESPRESSO BROWN

ANTHRACITE GREY

BLACK