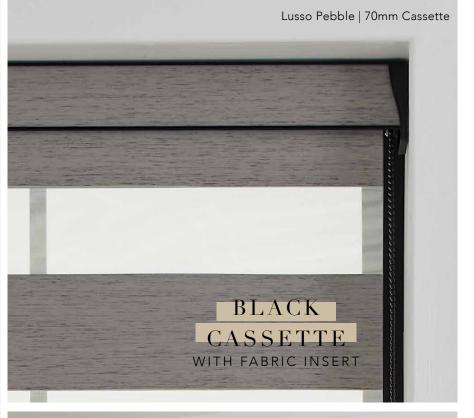

### **ACCESSORIES**

— A LITTLE BIT OF YOU ——

Give your window blinds a stylish enhancement with one of our premium co-ordinating cassettes and matching bottom bars, available in a range of metallic finishes which add a luxurious finish to your blind.

Choose from 70mm full fascia cassette in black, white and anthracite grey or 32/40mm cassette in satin, chrome, bronze, black or anthracite grey to add a little personality to your blind and also co-ordinate or contrast with your room decor.

Our colour co-ordinating bottom bars incorporate self-centralising patented technology that helps keep fabric clear from obstructions to avoid fraying.

Palermo Silver | 70mm Black Cassette