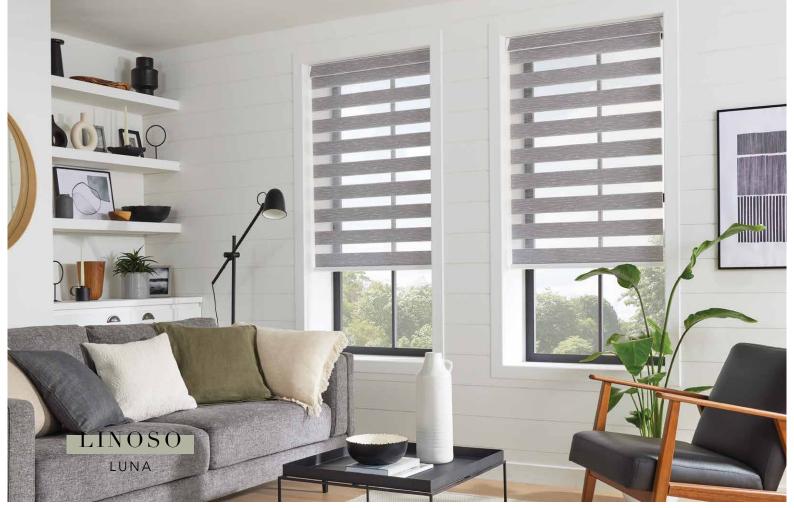

Vision blinds are an innovative window furnishing that feature two layers of translucent and opaque horizontal striped fabric that combine to create a striking modern feel.

The back fabric moves independently of the front layer allowing the stripes to glide past each other creating an open and closed effect. This allows you to control the levels of light and privacy to suit your needs.

Natural and sumptuous tonal textures, subtle metallic shimmers and blockout fabric options make these blinds perfect for any room in the home.