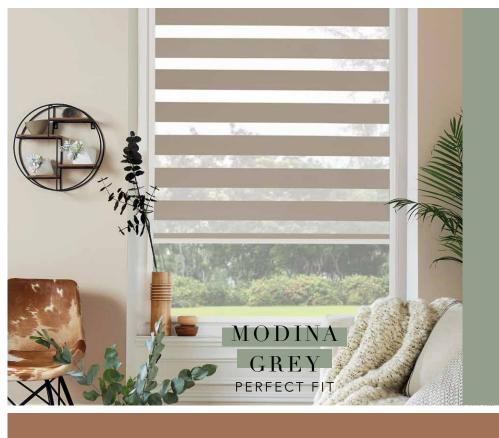

Sometimes the little things are the big things and Louvolite One Touch® makes life more convenient, safe, and enjoyable.

Perfect Fit are innovative blinds for uPVC that fit neatly into a stylish frame which moves with windows and doors when they are open and closed.

Combining striking Vision® fabric with the functionality and practicality of Perfect Fit delivers an exciting shading solution for the home. Available as chain control or motorised, at the touch of a button up to 15 Perfect Fit blinds can be opened or closed at once.

## PERFECT FIT

- VISION® BLINDS ——

NATURAL LIVING

RETRO INFLUENCES

SCANDI

MID-CENTURY MODERN