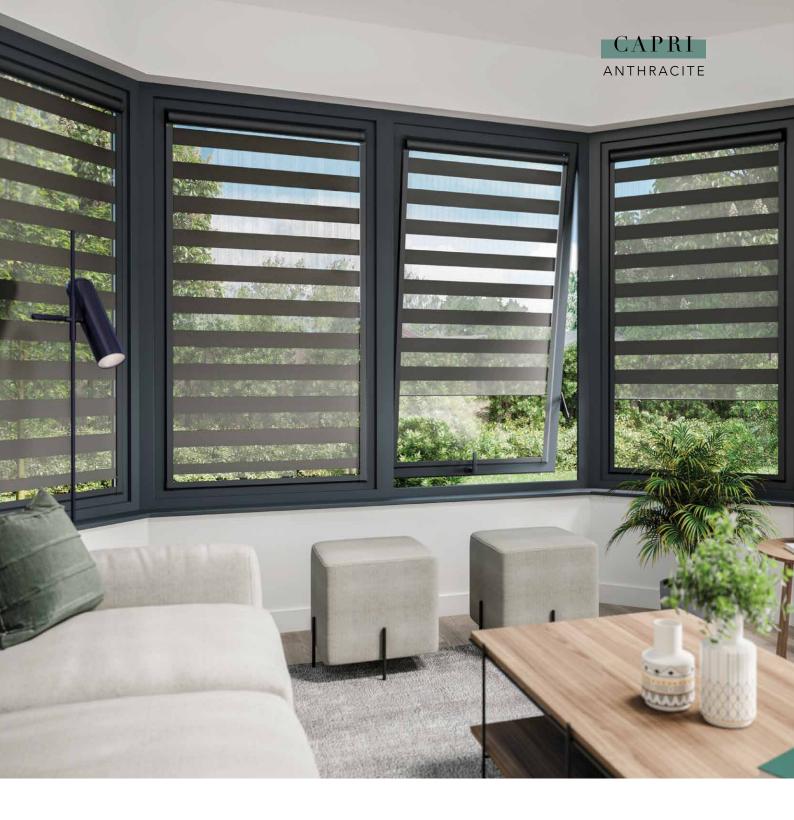

Vision blinds are an innovative window furnishing that feature two layers of translucent and opaque horizontal striped fabric that combine to create a striking modern feel.

The back fabric moves independently of the front layer allowing the stripes to glide past each other creating an open and closed effect. This allows you to control the levels of light and privacy to suit your needs.

# VISION BLINDS

——— ULTIMATE CURB APPEAL ——

Vision blinds combine the ideal balance of privacy and light control with the fashionable, eye-catching trend of bold stripes and colour blocking.

Easy to operate, a single control is used to slide the opaque and translucent woven stripes past each other. The same operation is used to raise or lower the window blind to any height in the window with ease, in the same way as the classic roller blind.

The front layer moves independently of the back allowing the stripes to glide between each other creating an open and closed effect, with limitless light control.

Sliding the fabric into a closed 'opaque-opaque' position allows full privacy and an impressive block of beautiful fabric at your window, whilst the 'translucent-opaque' position creates a stunning striped statement.