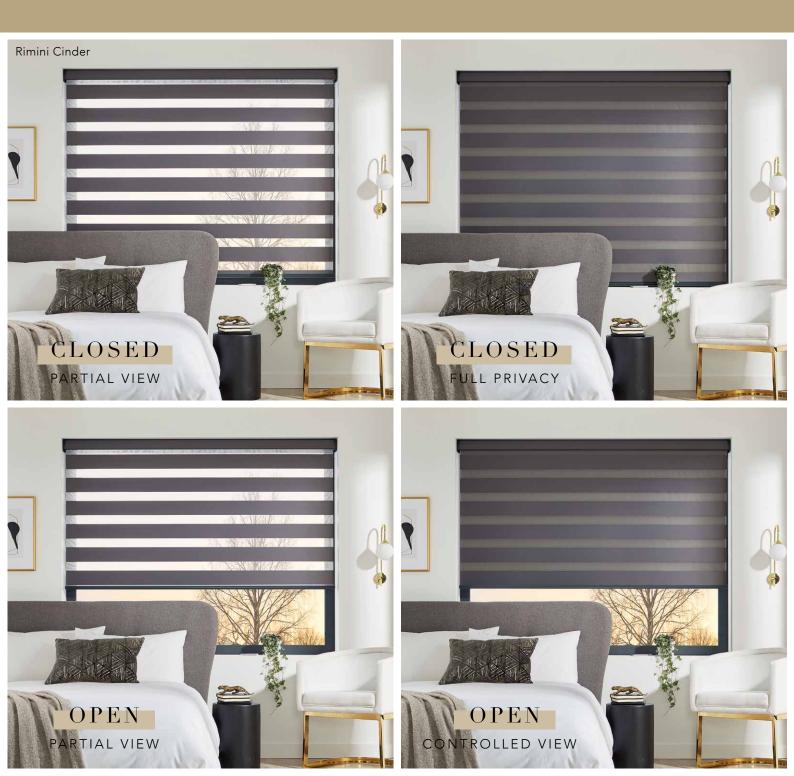

Vision blinds are an innovative window furnishing that feature two layers of translucent and opaque horizontal striped fabric that combine to create a striking modern feel.

The back fabric moves independently of the front layer allowing the stripes to glide past each other creating an open and closed effect. This allows you to control the levels of light and privacy to suit your needs.

# VISION BLINDS

——— ULTIMATE CURB APPEAL ——

Vision blinds combine the ideal balance of privacy and light control with the fashionable, eye-catching trend of bold stripes and colour blocking.

Easy to operate, a single control is used to slide the opaque and translucent woven stripes past each other. The same operation is used to raise or lower the window blind to any height in the window with ease, in the same way as the classic roller blind.

The front layer moves independently of the back allowing the stripes to glide between each other creating an open and closed effect, with limitless light control.

Sliding the fabric into a closed 'opaque-opaque' position allows full privacy and an impressive block of beautiful fabric at your window, whilst the 'translucent-opaque' position creates a stunning striped statement.