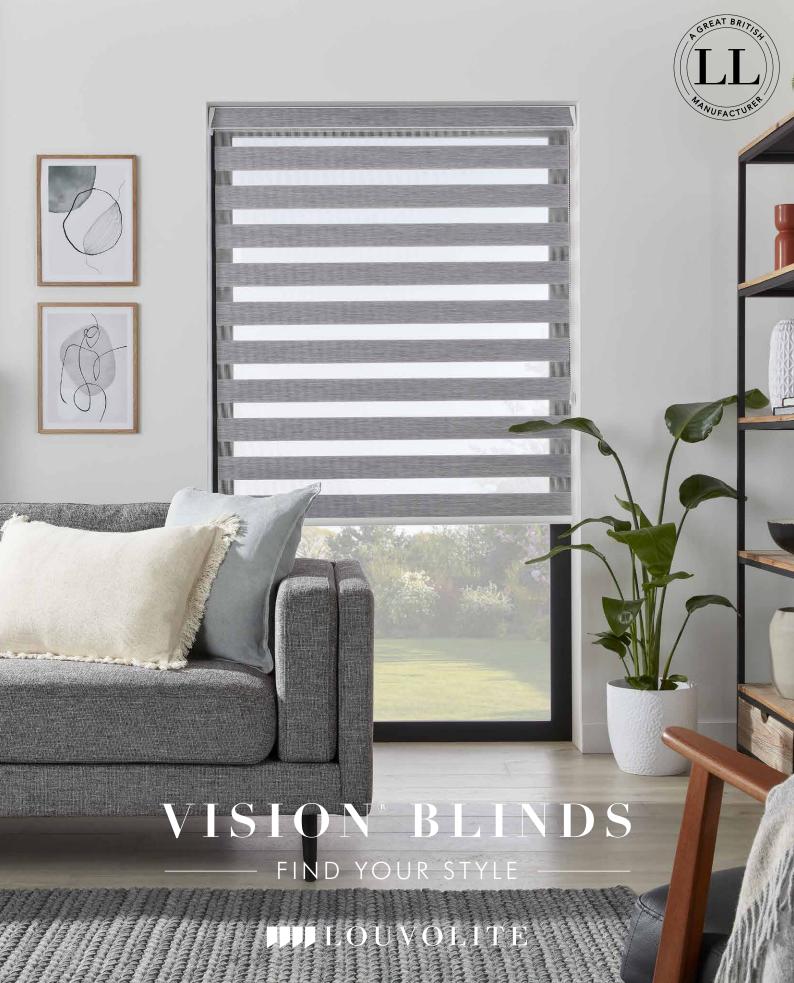

### - the vision blind collection $-\!-\!-$

Our popular, contemporary window shade that looks as striking from the outside of the house as it does from inside.

Louvolite's made to measure collection offers you the perfect range of fabrics and colours to help you to create your statement look.

Vision blinds are an innovative window furnishing that feature two layers of translucent and opaque horizontal striped fabric that combine to create a striking modern feel.

The back fabric moves independently of the front layer allowing the stripes to glide past each other creating an open and closed effect. This allows you to control the levels of light and privacy to suit your needs.

# VISION BLINDS

——— ULTIMATE CURB APPEAL ——

Vision blinds combine the ideal balance of privacy and light control with the fashionable, eye-catching trend of bold stripes and colour blocking.

Easy to operate, a single control is used to slide the opaque and translucent woven stripes past each other. The same operation is used to raise or lower the window blind to any height in the window with ease, in the same way as the classic roller blind.