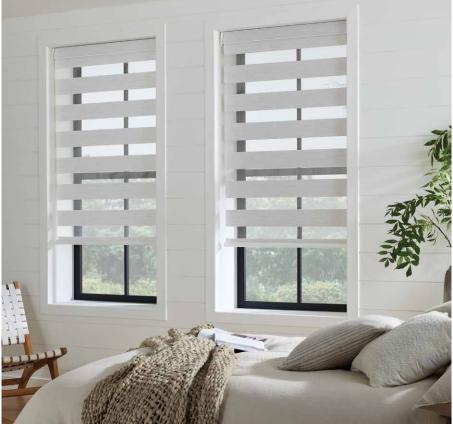

### - the vision blind collection $-\!-\!-$

Our popular, contemporary window shade that looks as striking from the outside of the house as it does from inside.

Louvolite's made to measure collection offers you the perfect range of fabrics and colours to help you to create your statement look.

Vision blinds are an innovative window furnishing that feature two layers of translucent and opaque horizontal striped fabric that combine to create a striking modern feel.

The back fabric moves independently of the front layer allowing the stripes to glide past each other creating an open and closed effect. This allows you to control the levels of light and privacy to suit your needs.

# VISION BLINDS

——— ULTIMATE CURB APPEAL ——

Vision blinds combine the ideal balance of privacy and light control with the fashionable, eye-catching trend of bold stripes and colour blocking.

Easy to operate, a single control is used to slide the opaque and translucent woven stripes past each other. The same operation is used to raise or lower the window blind to any height in the window with ease, in the same way as the classic roller blind.

The front layer moves independently of the back allowing the stripes to glide between each other creating an open and closed effect, with limitless light control.

Sliding the fabric into a closed 'opaque-opaque' position allows full privacy and an impressive block of beautiful fabric at your window, whilst the 'translucent-opaque' position creates a stunning striped statement.