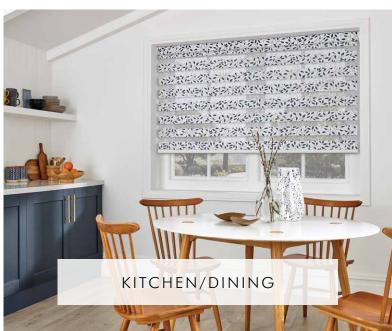

## PERFECT FIT

- VISION® BLINDS ——

NATURAL LIVING

RETRO INFLUENCES

SCANDI

MID-CENTURY MODERN

# INSPIRATION

– INTERIOR TRENDS ———

The Vision® fabric collection features beautiful metallic finishes, pretty sheer fabrics, natural wood woven effects and a fashionable selection of muted tones.