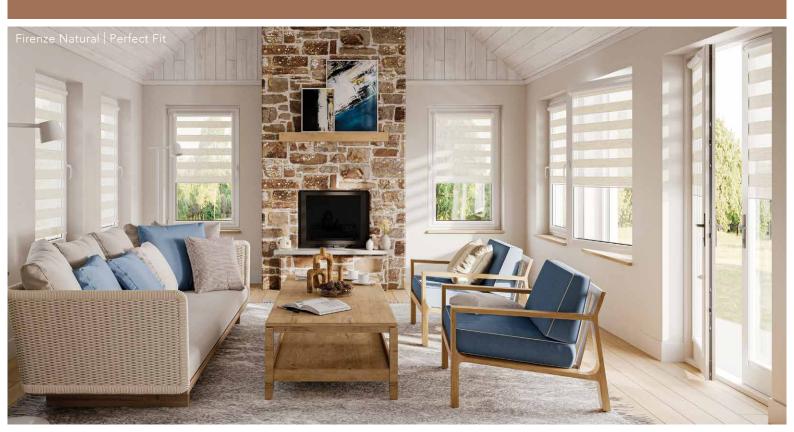

Vision blinds are an innovative window furnishing that feature two layers of translucent and opaque horizontal striped fabric that combine to create a striking modern feel.

The back fabric moves independently of the front layer allowing the stripes to glide past each other creating an open and closed effect. This allows you to control the levels of light and privacy to suit your needs.

# VISION BLINDS

——— ULTIMATE CURB APPEAL ——

Vision blinds combine the ideal balance of privacy and light control with the fashionable, eye-catching trend of bold stripes and colour blocking.

Easy to operate, a single control is used to slide the opaque and translucent woven stripes past each other. The same operation is used to raise or lower the window blind to any height in the window with ease, in the same way as the classic roller blind.

The front layer moves independently of the back allowing the stripes to glide between each other creating an open and closed effect, with limitless light control.

Sliding the fabric into a closed 'opaque-opaque' position allows full privacy and an impressive block of beautiful fabric at your window, whilst the 'translucent-opaque' position creates a stunning striped statement.