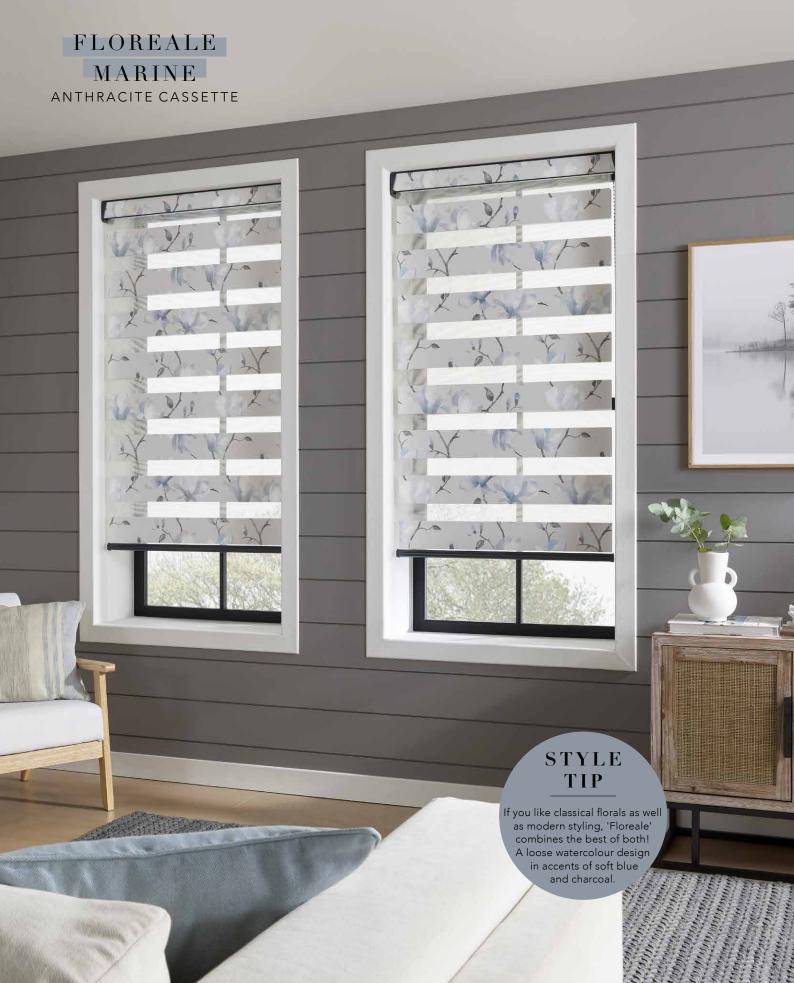

# INSPIRATION

– INTERIOR TRENDS ———

The Vision® fabric collection features beautiful metallic finishes, pretty sheer fabrics, natural wood woven effects and a fashionable selection of muted tones.

The front layer moves independently of the back allowing the stripes to glide between each other creating an open and closed effect, with limitless light control.

Sliding the fabric into a closed 'opaque-opaque' position allows full privacy and an impressive block of beautiful fabric at your window, whilst the 'translucent-opaque' position creates a stunning striped statement.