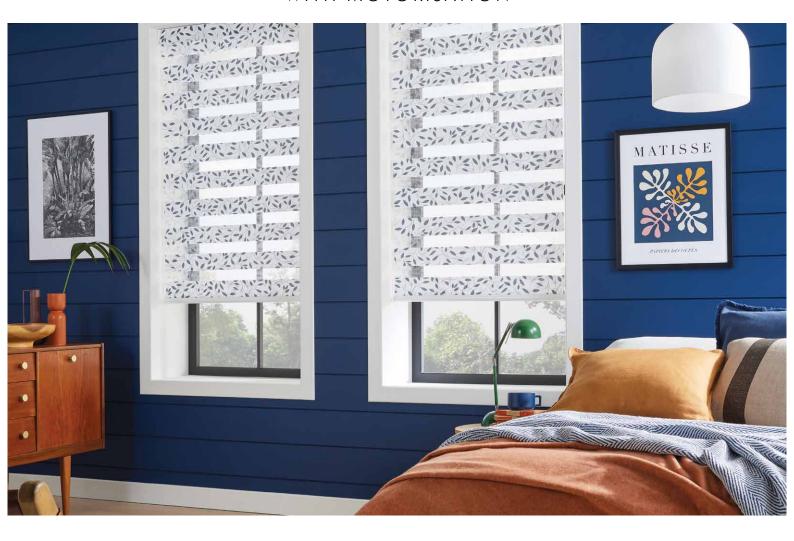

Natural and sumptuous tonal textures, subtle metallic shimmers and blockout fabric options make these blinds perfect for any room in the home.

# INSPIRATION

– INTERIOR TRENDS ———

The Vision® fabric collection features beautiful metallic finishes, pretty sheer fabrics, natural wood woven effects and a fashionable selection of muted tones.