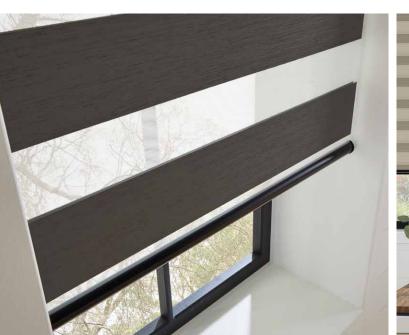

### **ACCESSORIES**

— A LITTLE BIT OF YOU ——

Give your window blinds a stylish enhancement with one of our premium co-ordinating cassettes and matching bottom bars, available in a range of metallic finishes which add a luxurious finish to your blind.

Choose from 70mm full fascia cassette in black, white and anthracite grey or 32/40mm cassette in satin, chrome, bronze, black or anthracite grey to add a little personality to your blind and also co-ordinate or contrast with your room decor.

Our colour co-ordinating bottom bars incorporate self-centralising patented technology that helps keep fabric clear from obstructions to avoid fraying.

Palermo Silver | 70mm Black Cassette