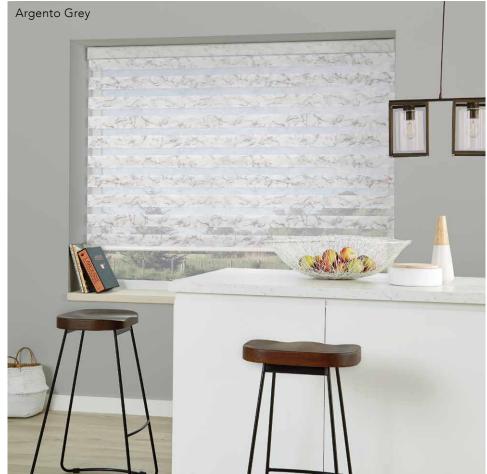

Natural and sumptuous tonal textures, subtle metallic shimmers and blockout fabric options make these blinds perfect for any room in the home.

# INSPIRATION

– INTERIOR TRENDS ———

The Vision® fabric collection features beautiful metallic finishes, pretty sheer fabrics, natural wood woven effects and a fashionable selection of muted tones.