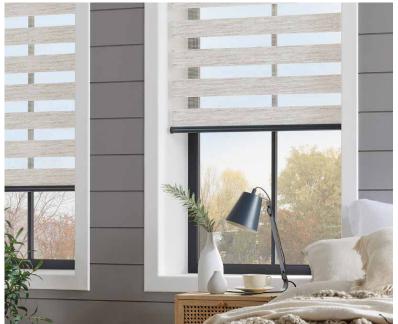

### - the vision blind collection $-\!-\!-$

Our popular, contemporary window shade that looks as striking from the outside of the house as it does from inside.

Louvolite's made to measure collection offers you the perfect range of fabrics and colours to help you to create your statement look.

Vision blinds are an innovative window furnishing that feature two layers of translucent and opaque horizontal striped fabric that combine to create a striking modern feel.

The back fabric moves independently of the front layer allowing the stripes to glide past each other creating an open and closed effect. This allows you to control the levels of light and privacy to suit your needs.

Natural and sumptuous tonal textures, subtle metallic shimmers and blockout fabric options make these blinds perfect for any room in the home.