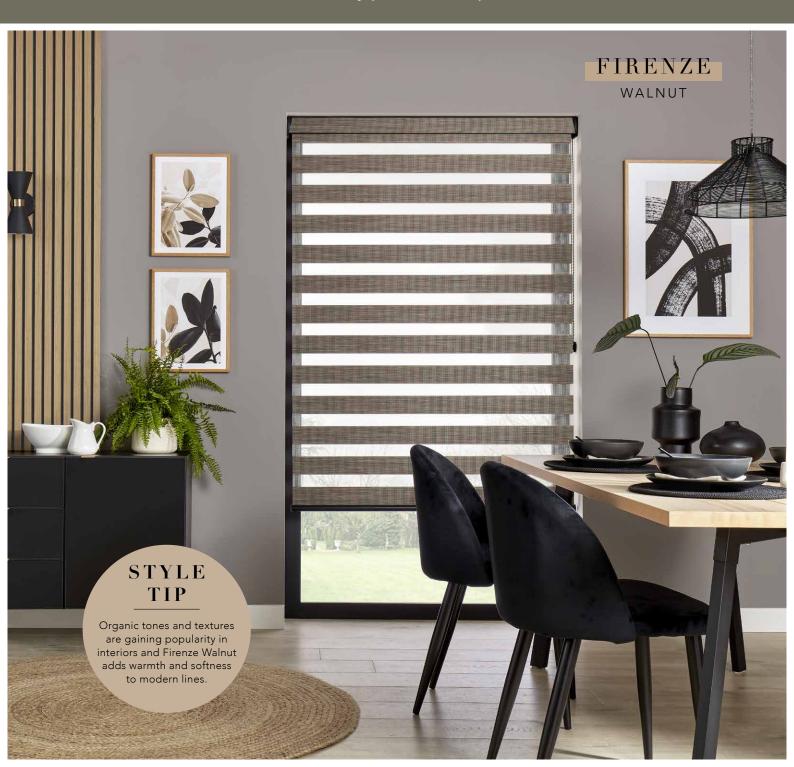

Natural and sumptuous tonal textures, subtle metallic shimmers and blockout fabric options make these blinds perfect for any room in the home.

# INSPIRATION

– INTERIOR TRENDS ———

The Vision® fabric collection features beautiful metallic finishes, pretty sheer fabrics, natural wood woven effects and a fashionable selection of muted tones.