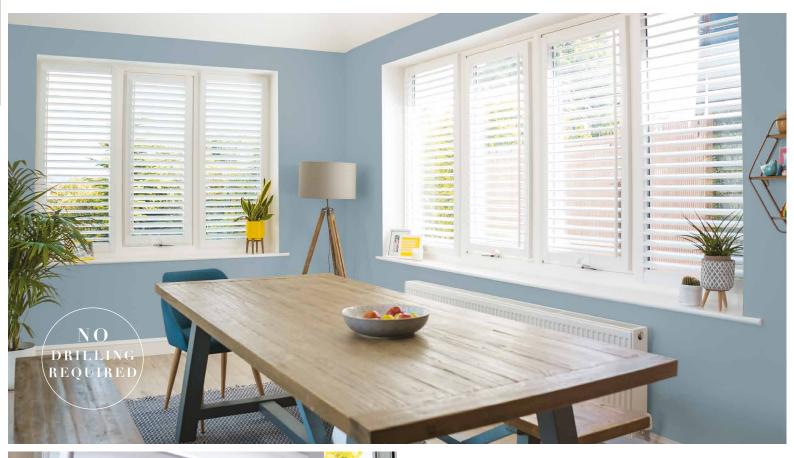

# FIND YOUR PERFECT FIT — SUITABLE FOR ANY ROOM IN THE HOME —

### Why choose Perfect Fit SHUTTERS LITE

- Low cost shutter.
- Easy to measure and install.
- Moves with the windows and doors.
- Allows in more light because the louvres sit closer to the glass and there is less framework than a conventional shutter.
- Less framework allows for an improved view thorough to the outside.
- Can be easily removed for cleaning or decorating.
- Walls don't need to be drilled and caulked after fitting.
- Leaves window sills clutter free.
- Waterproof can be wiped clean.
- Can be fitted to inward opening windows and also French or patio doors.
- Available in Cotton White and Arctic White.
- 10 year guarantee.
- Made in the UK.