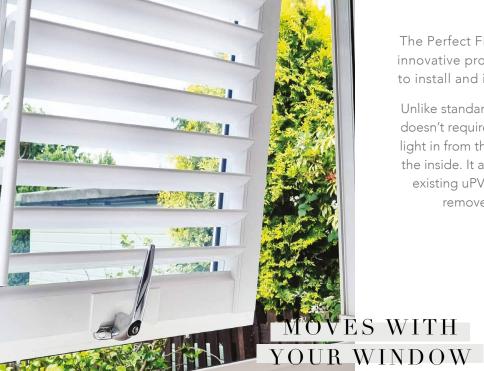

One of the unique features of the Perfect Fit Shutter Lite is that it opens with the window or door allowing you to keep your window ledge clutter free. The shutters are fitted directly to the uPVC window frame, ensuring a sleek and slimline appearance from both the inside and out.

Enjoy full control over light and privacy with the ability to tilt the shutter louvres to any angle – open, closed, or anywhere in between.

So why not upgrade your living space with Perfect Fit Shutters Lite and experience the difference for yourself.