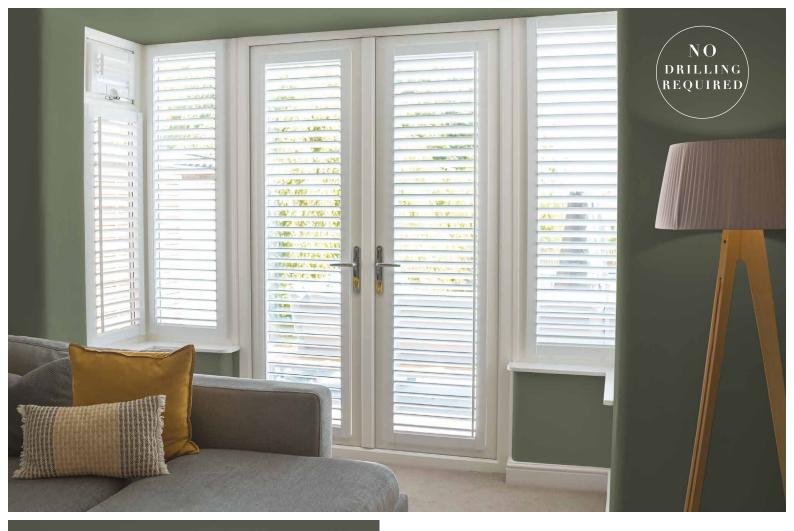

### Why choose Perfect Fit SHUTTERS LITE

- Low cost shutter.
- Easy to measure and install.
- Moves with the windows and doors.
- Allows in more light because the louvres sit closer to the glass and there is less framework than a conventional shutter.
- Less framework allows for an improved view thorough to the outside.
- Can be easily removed for cleaning or decorating.
- Walls don't need to be drilled and caulked after fitting.
- Leaves window sills clutter free.
- Waterproof can be wiped clean.
- Can be fitted to inward opening windows and also French or patio doors.
- Available in Cotton White and Arctic White.
- 10 year guarantee.
- Made in the UK.

One of the unique features of the Perfect Fit Shutter Lite is that it opens with the window or door allowing you to keep your window ledge clutter free. The shutters are fitted directly to the uPVC window frame, ensuring a sleek and slimline appearance from both the inside and out.