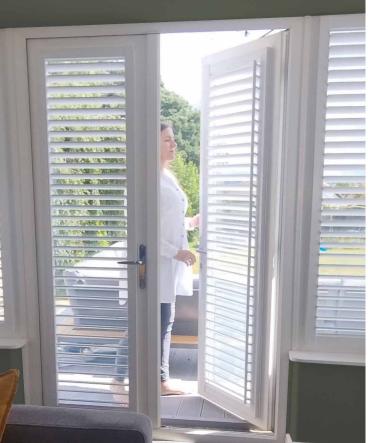

### Why choose Perfect Fit SHUTTERS LITE

- Low cost shutter.
- Easy to measure and install.
- Moves with the windows and doors.
- Allows in more light because the louvres sit closer to the glass and there is less framework than a conventional shutter.
- Less framework allows for an improved view thorough to the outside.
- Can be easily removed for cleaning or decorating.
- Walls don't need to be drilled and caulked after fitting.
- Leaves window sills clutter free.
- Waterproof can be wiped clean.
- Can be fitted to inward opening windows and also French or patio doors.
- Available in Cotton White and Arctic White.
- 10 year guarantee.
- Made in the UK.

One of the unique features of the Perfect Fit Shutter Lite is that it opens with the window or door allowing you to keep your window ledge clutter free. The shutters are fitted directly to the uPVC window frame, ensuring a sleek and slimline appearance from both the inside and out.