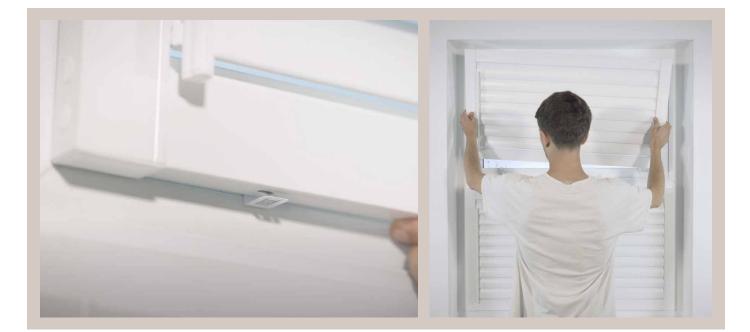

#### Innovative Shutters MADE IN THE UK

The Perfect Fit Shutter Lite is a cost-effective and innovative product that is easy to measure, simple to install and is sure to be a big hit with everyone.

Unlike standard shutters, the Perfect Fit Shutter Lite doesn't require any outer framework, allowing more light in from the outside and an improved view from the inside. It also effortlessly clips in directly to your existing uPVC window frames, making it easy to remove when cleaning or decorating.

One of the unique features of the Perfect Fit Shutter Lite is that it opens with the window or door allowing you to keep your window ledge clutter free. The shutters are fitted directly to the uPVC window frame, ensuring a sleek and slimline appearance from both the inside and out.

#### SIMPLY CLICK TO FIT

FOR uPVC WINDOWS

SBI Ltd 0800 0742 721 sbiproducts.co.uk

**JJJJ** LOUVOLITE