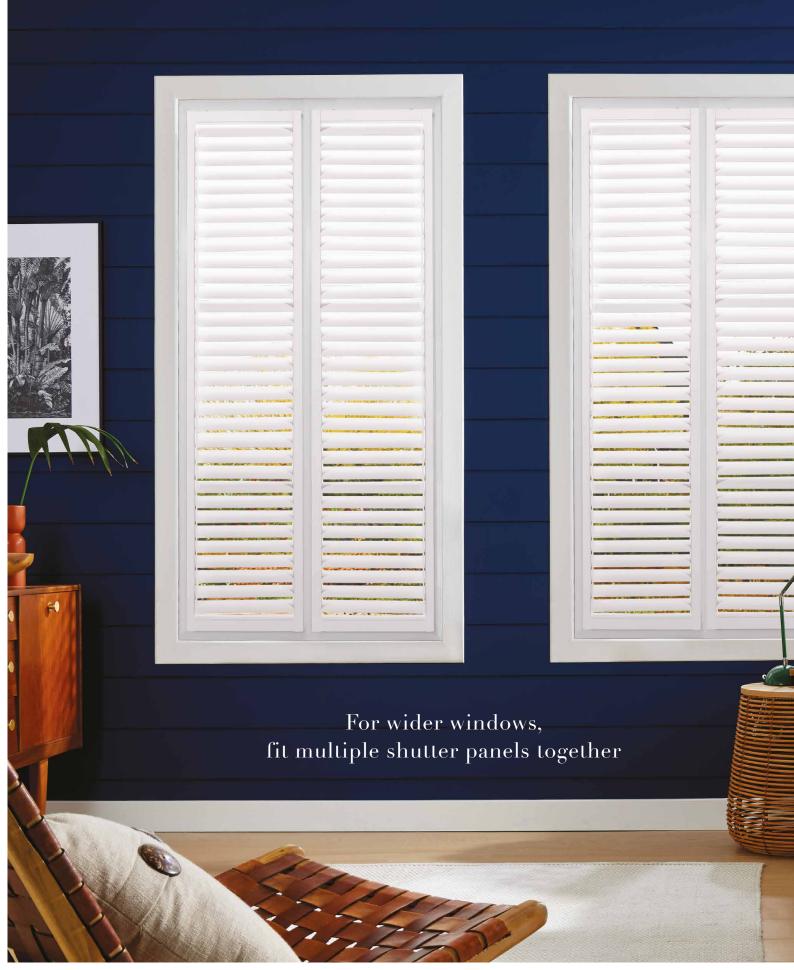

### Why choose Perfect Fit SHUTTERS LITE

- Low cost shutter.
- Easy to measure and install.
- Moves with the windows and doors.
- Allows in more light because the louvres sit closer to the glass and there is less framework than a conventional shutter.
- Less framework allows for an improved view thorough to the outside.
- Can be easily removed for cleaning or decorating.
- Walls don't need to be drilled and caulked after fitting.
- Leaves window sills clutter free.
- Waterproof can be wiped clean.
- Can be fitted to inward opening windows and also French or patio doors.
- Available in Cotton White and Arctic White.
- 10 year guarantee.
- Made in the UK.