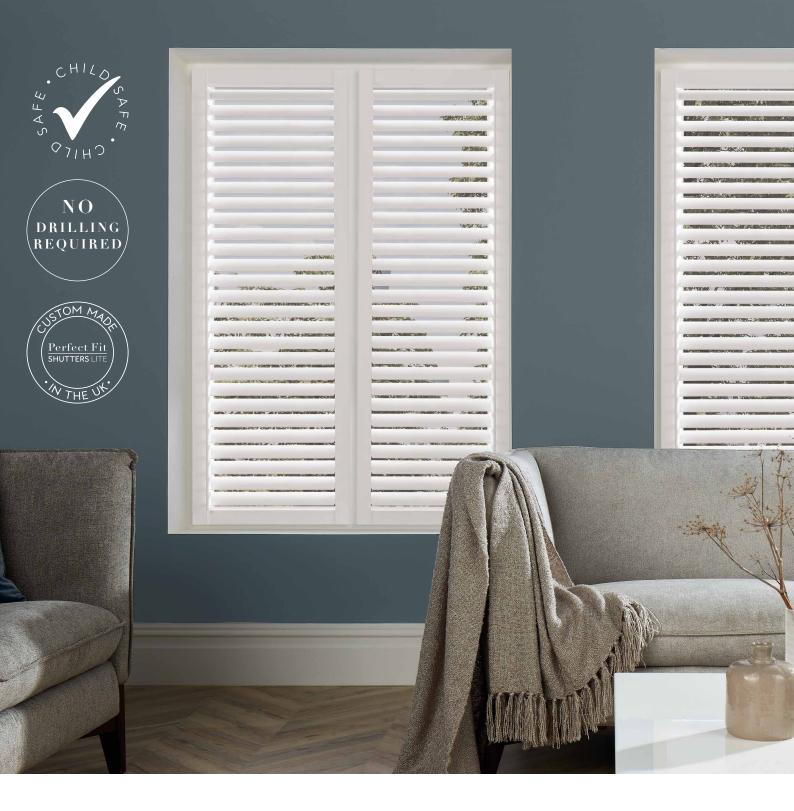

### Why choose Perfect Fit SHUTTERS LITE

- Low cost shutter.
- Easy to measure and install.
- Moves with the windows and doors.
- Allows in more light because the louvres sit closer to the glass and there is less framework than a conventional shutter.
- Less framework allows for an improved view thorough to the outside.
- Can be easily removed for cleaning or decorating.
- Walls don't need to be drilled and caulked after fitting.
- Leaves window sills clutter free.
- Waterproof can be wiped clean.
- Can be fitted to inward opening windows and also French or patio doors.
- Available in Cotton White and Arctic White.
- 10 year guarantee.
- Made in the UK.