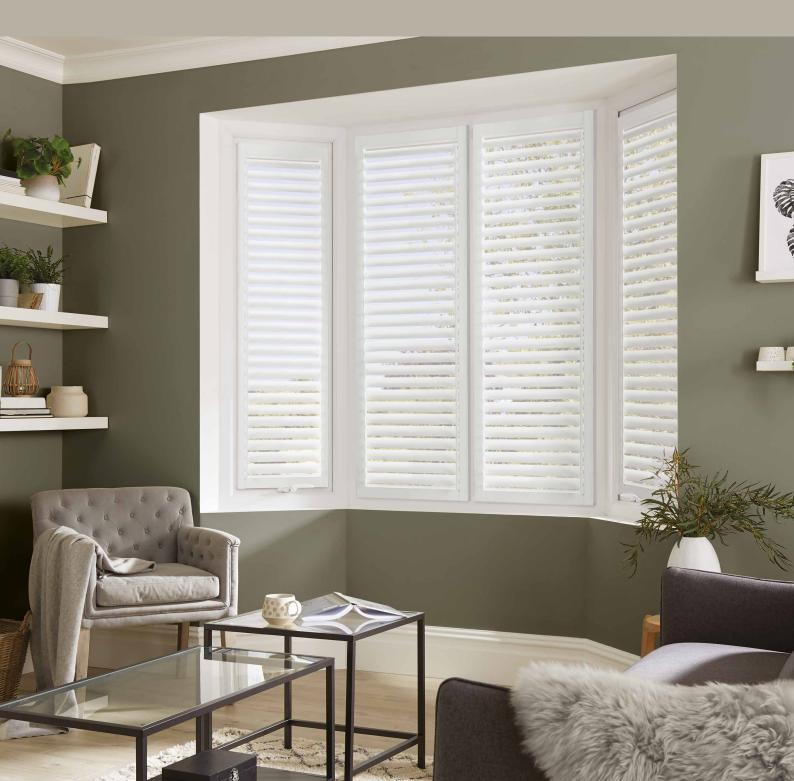

## FIND YOUR STYLE

– WITH PERFECT FIT SHUTTERS LITE —

Introducing the Perfect Fit Shutter Lite, the ideal solution for those looking for beautiful plantation shutters without breaking the bank.

#### Innovative Shutters MADE IN THE UK

The Perfect Fit Shutter Lite is a cost-effective and innovative product that is easy to measure, simple to install and is sure to be a big hit with everyone.

Unlike standard shutters, the Perfect Fit Shutter Lite doesn't require any outer framework, allowing more light in from the outside and an improved view from the inside. It also effortlessly clips in directly to your existing uPVC window frames, making it easy to remove when cleaning or decorating.

### Why choose Perfect Fit SHUTTERS LITE

- Low cost shutter.
- Easy to measure and install.
- Moves with the windows and doors.
- Allows in more light because the louvres sit closer to the glass and there is less framework than a conventional shutter.
- Less framework allows for an improved view thorough to the outside.
- Can be easily removed for cleaning or decorating.
- Walls don't need to be drilled and caulked after fitting.
- Leaves window sills clutter free.
- Waterproof can be wiped clean.
- Can be fitted to inward opening windows and also French or patio doors.
- Available in Cotton White and Arctic White.
- 10 year guarantee.
- Made in the UK.