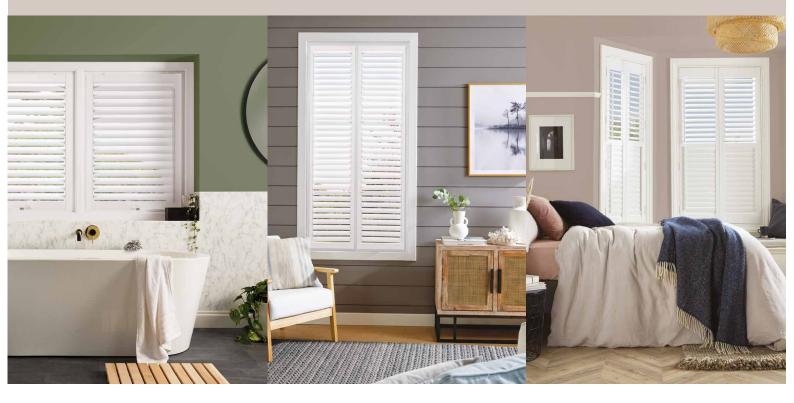

d innovative shading solution that combines style, convenience, and durability. With their easy installation process and low maintenance requirements, they are a must-have for the modern homeowner.

One of the unique features of the Perfect Fit Shutter Lite is that it opens with the window or door allowing you to keep your window ledge clutter free. The shutters are fitted directly to the uPVC window frame, ensuring a sleek and slimline appearance from both the inside and out.

Enjoy full control over light and privacy with the ability to tilt the shutter louvres to any angle – open, closed, or anywhere in between.

So why not upgrade your living space with Perfect Fit Shutters Lite and experience the difference for yourself.

# FIND YOUR PERFECT FIT — SUITABLE FOR ANY ROOM IN THE HOME —



#### SIMPLY CLICK TO FIT

FOR uPVC WINDOWS





SBI Ltd 0800 0742 721 sbiproducts.co.uk

**JJJJ** LOUVOLITE