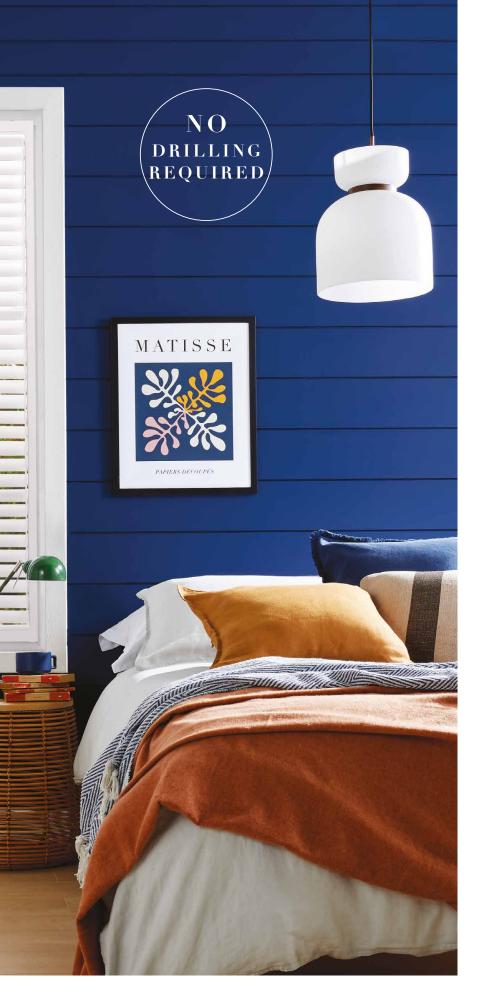

### Why choose Perfect Fit SHUTTERS LITE

- Low cost shutter.
- Easy to measure and install.
- Moves with the windows and doors.
- Allows in more light because the louvres sit closer to the glass and there is less framework than a conventional shutter.
- Less framework allows for an improved view thorough to the outside.
- Can be easily removed for cleaning or decorating.
- Walls don't need to be drilled and caulked after fitting.
- Leaves window sills clutter free.
- Waterproof can be wiped clean.
- Can be fitted to inward opening windows and also French or patio doors.
- Available in Cotton White and Arctic White.
- 10 year guarantee.
- Made in the UK.