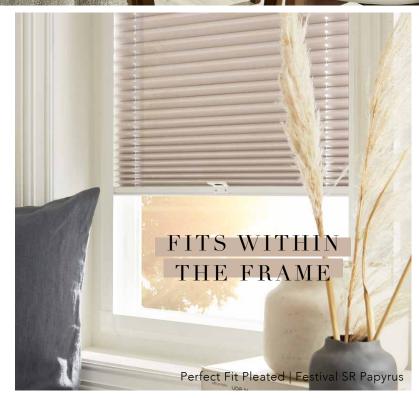

Cellular blinds are even more thermally effective when paired with Perfect Fit®.

A concertina-like aesthetic, pleated blinds are creatively designed to shade both standard and irregular shaped windows.

Selected pleated fabrics feature innovative solar reflectancy which helps to control the temperature of your room all year round.