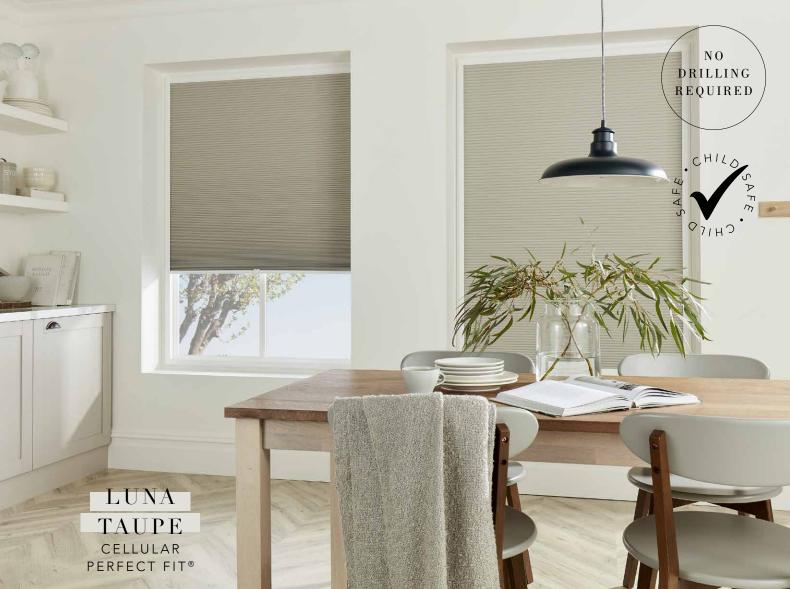

### CONTEMPORARY LIVING

Award winning Perfect Fit<sup>\*</sup> blinds are a fantastic choice for most windows and doors, and they're so easy to fit with no holes drilled into your window frames.

Louvolite Perfect Fit® is unique because the window blind fits neatly into a stylish frame which moves together with the windows and doors when they are opened and closed, giving you the perfect combination of shade and ventilation.

#### THE BENEFITS:

- No gaps at the side of the blinds for enhanced privacy and improved insulation and light control.
- Totally child safe because there are no loose cords.
- Perfect Fit blinds sit on the window frame, so windows and doors can be opened and closed freely and your window sills remain clear.
- A range of frame colour finishes to match your windows and doors.