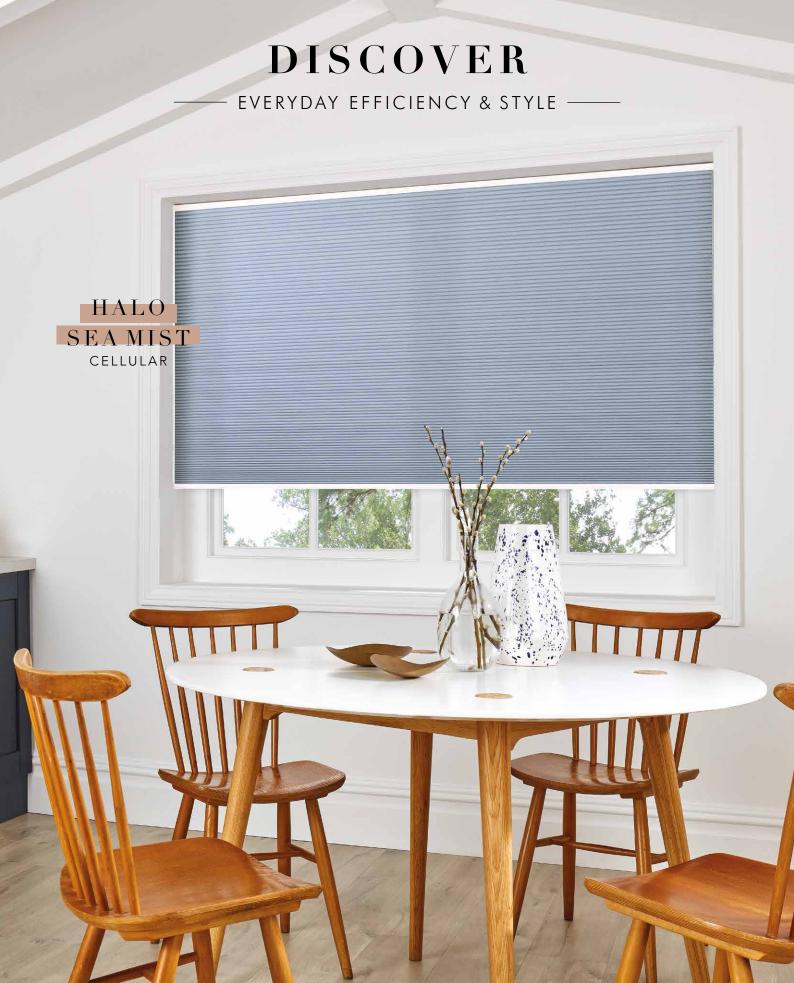

#### SOPHISTICATED INSULATION

With their unique shape and functional design, our stylish Cellular and Pleated blinds take unpredictable UK temperatures in their stride.

Incredibly efficient, cellular blinds not only look great but also help keep energy costs down. Their unique honeycomb structure creates a thermal barrier between the room and window to provide additional insulation.

Cellular blinds are even more thermally effective when paired with Perfect Fit®.

A concertina-like aesthetic, pleated blinds are creatively designed to shade both standard and irregular shaped windows.