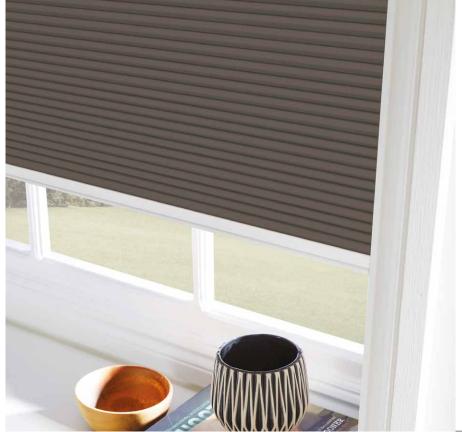

#### SOPHISTICATED INSULATION

With their unique shape and functional design, our stylish Cellular and Pleated blinds take unpredictable UK temperatures in their stride.

Incredibly efficient, cellular blinds not only look great but also help keep energy costs down. Their unique honeycomb structure creates a thermal barrier between the room and window to provide additional insulation.

Cellular blinds are even more thermally effective when paired with Perfect Fit®.

A concertina-like aesthetic, pleated blinds are creatively designed to shade both standard and irregular shaped windows.