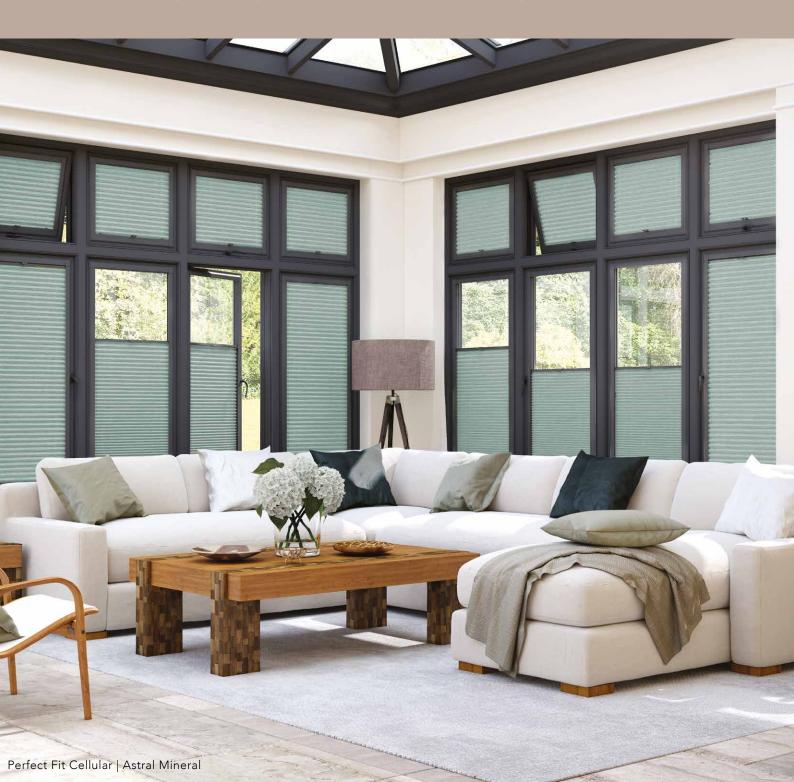

### CONTEMPORARY LIVING

Award winning Perfect Fit<sup>\*</sup> blinds are a fantastic choice for most windows and doors, and they're so easy to fit with no holes drilled into your window frames.

Louvolite Perfect Fit® is unique because the window blind fits neatly into a stylish frame which moves together with the windows and doors when they are opened and closed, giving you the perfect combination of shade and ventilation.

#### THE BENEFITS:

- No gaps at the side of the blinds for enhanced privacy and improved insulation and light control.
- Totally child safe because there are no loose cords.
- Perfect Fit blinds sit on the window frame, so windows and doors can be opened and closed freely and your window sills remain clear.
- A range of frame colour finishes to match your windows and doors.