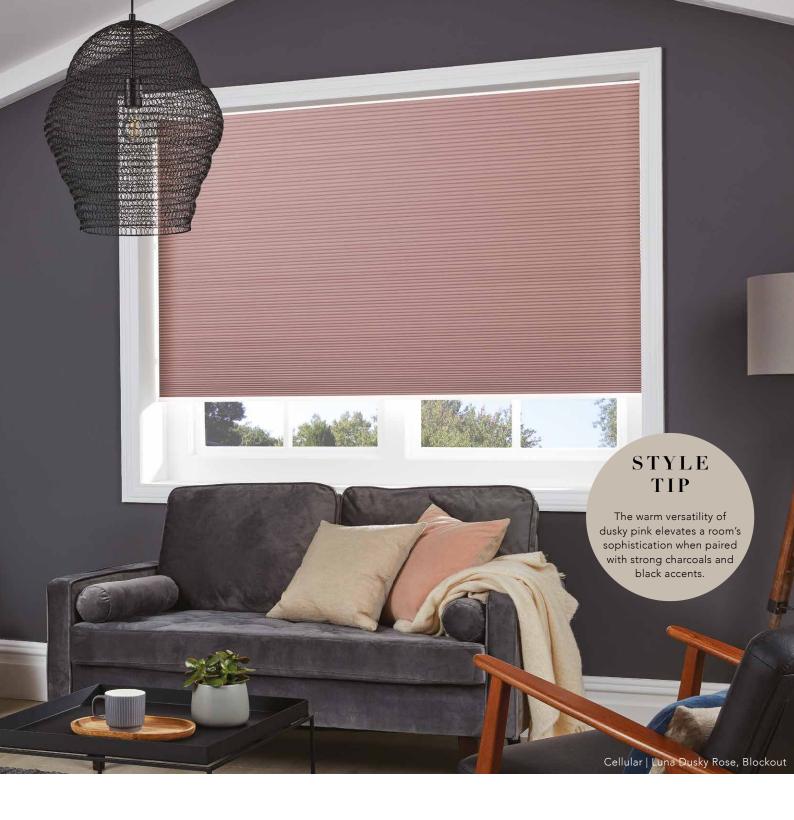

#### SOPHISTICATED INSULATION

With their unique shape and functional design, our stylish Cellular and Pleated blinds take unpredictable UK temperatures in their stride.

Incredibly efficient, cellular blinds not only look great but also help keep energy costs down. Their unique honeycomb structure creates a thermal barrier between the room and window to provide additional insulation.

Cellular blinds are even more thermally effective when paired with Perfect Fit®.

A concertina-like aesthetic, pleated blinds are creatively designed to shade both standard and irregular shaped windows.