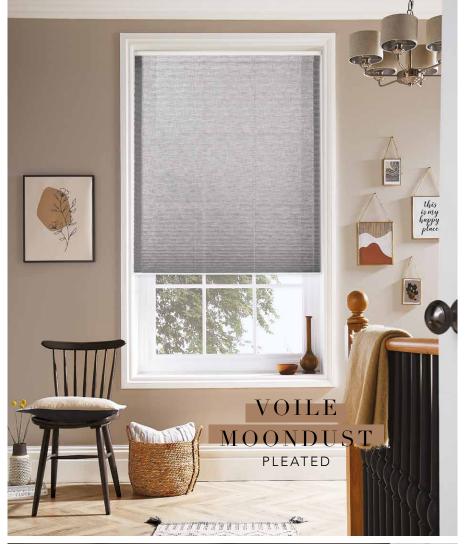

Cellular blinds are even more thermally effective when paired with Perfect Fit®.

A concertina-like aesthetic, pleated blinds are creatively designed to shade both standard and irregular shaped windows.

### INSPIRATION

— INTERIOR TRENDS ——

The cellular and pleated fabric collection features beautiful metallic finishes, pretty sheer fabrics, natural textures and a fashionable selection of colours.