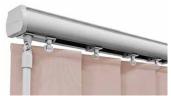

# SLIMLINE VOGUE®

ICE WHITE

**BRUSHED ALUMINIUM** 

CHAMPAGNE GOLD

**ESPRESSO BROWN** 

ANTHRACITE GREY

**BLACK** 

#### FINISHING TOUCHES

Available in a range of six contemporary colours, Slimline Vogue® is our UK designed and manufactured premium operating system that can co-ordinate or contrast with your fabric.

For a contemporary aesthetic there's the option of 'sewn in' weights and 'gravity weights', removing the need for chain and finishing off your blind perfectly.