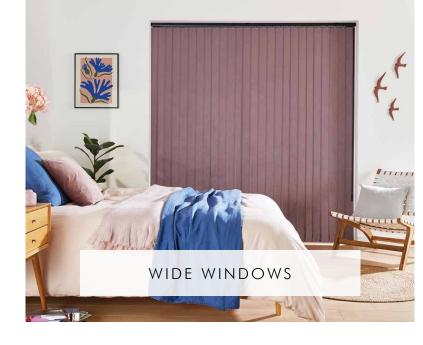

Wide windows or narrow, the versatility of vertical blinds make them an ideal shading solution for any window.

Create something special with a sophisticated, lustrous jacquard or an eyecatching print or keep things simple at the window for a minimalist interior with our neutral textures and recycled content plains.