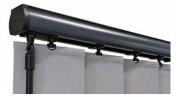

# SLIMLINE VOGUE®

ICE WHITE

**BRUSHED ALUMINIUM** 

CHAMPAGNE GOLD

**ESPRESSO BROWN** 

ANTHRACITE GREY

**BLACK** 

#### FINISHING TOUCHES

Available in a range of six contemporary colours, Slimline Vogue® is our UK designed and manufactured premium operating system that can co-ordinate or contrast with your fabric.

For a contemporary aesthetic there's the option of 'sewn in' weights and 'gravity weights', removing the need for chain and finishing off your blind perfectly.