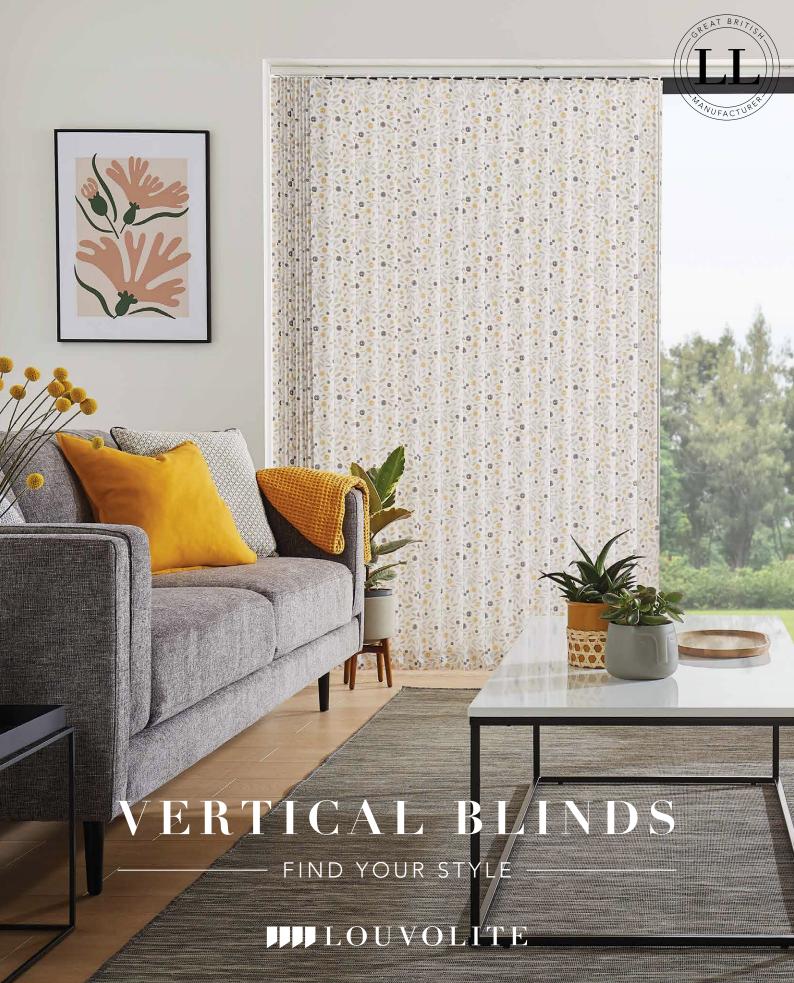

## CLASSIC BUT VOGUE

- THE VERTICAL BLIND COLLECTION

Lush fabrics paired with our sleek Slimline Vogue® headrail has turned this traditional blind into a sophisticated shading solution.

Our made to measure Vertical blinds can be drawn neatly to the side to offer you unlimited views, or the louvres can be rotated to allow just the right amount of light into the room to maintain an element of privacy.

Wide windows or narrow, the versatility of vertical blinds make them an ideal shading solution for any window.

Create something special with a sophisticated, lustrous jacquard or an eyecatching print or keep things simple at the window for a minimalist interior with our neutral textures and recycled content plains.