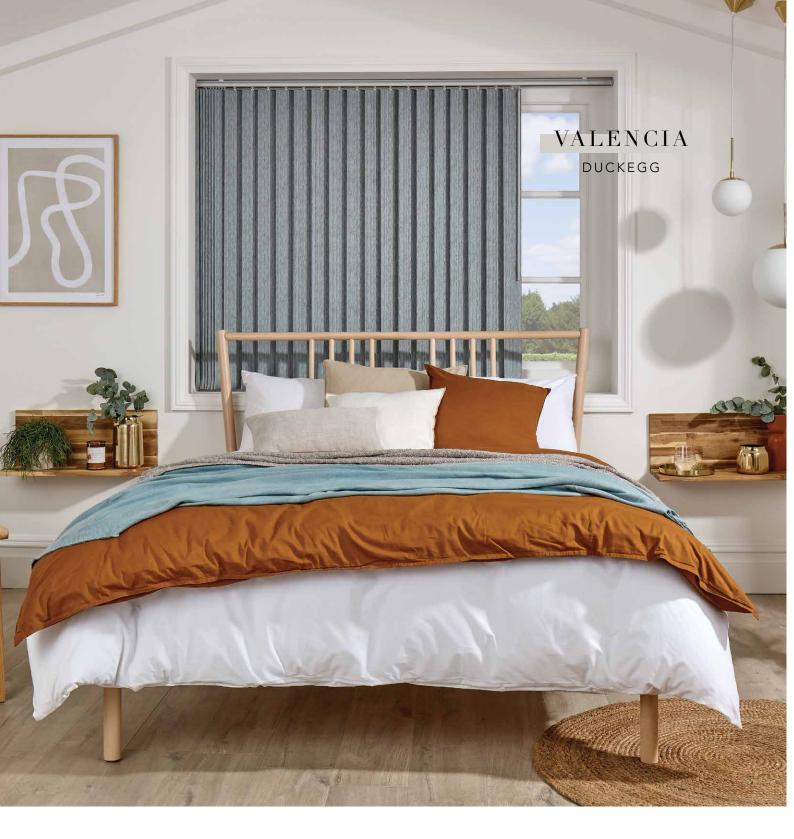

## CLASSIC BUT VOGUE

- THE VERTICAL BLIND COLLECTION

Lush fabrics paired with our sleek Slimline Vogue® headrail has turned this traditional blind into a sophisticated shading solution.

Our made to measure Vertical blinds can be drawn neatly to the side to offer you unlimited views, or the louvres can be rotated to allow just the right amount of light into the room to maintain an element of privacy.