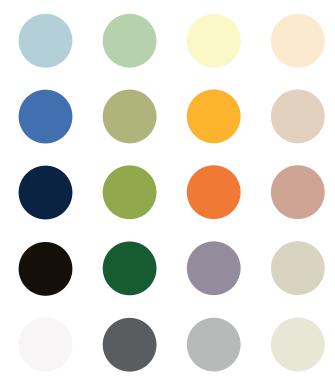

Wide windows or narrow, the versatility of vertical blinds make them an ideal shading solution for any window.

Create something special with a sophisticated, lustrous jacquard or an eyecatching print or keep things simple at the window for a minimalist interior with our neutral textures and recycled content plains.

## FABRICS THAT ARE EXTRA