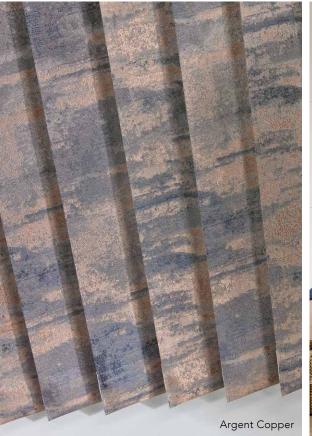

Wide windows or narrow, the versatility of vertical blinds make them an ideal shading solution for any window.

Create something special with a sophisticated, lustrous jacquard or an eyecatching print or keep things simple at the window for a minimalist interior with our neutral textures and recycled content plains.

#### LAYERS AND TEXTURES

Introducing textures is one of the easiest ways to transform a room. They add visual weight and will bring depth and dimension to your space. It's often about layering and switching up colours, without overcrowding, to create warmth and a sense of cosiness. Why not try a textured blind fabric to dress your windows? Textured blinds add style and character to any room in the home and look fantastic all year round.