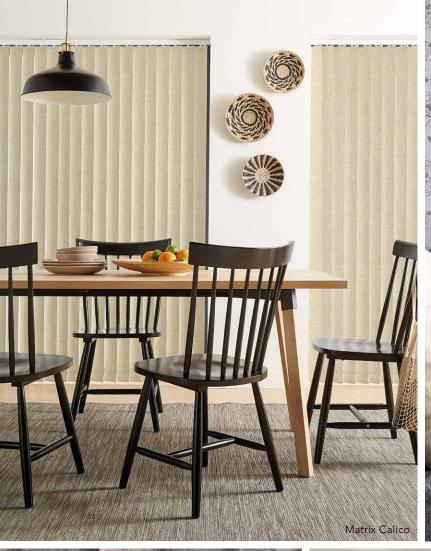

## CLASSIC BUT VOGUE

- THE VERTICAL BLIND COLLECTION

Lush fabrics paired with our sleek Slimline Vogue® headrail has turned this traditional blind into a sophisticated shading solution.

Our made to measure Vertical blinds can be drawn neatly to the side to offer you unlimited views, or the louvres can be rotated to allow just the right amount of light into the room to maintain an element of privacy.

Wide windows or narrow, the versatility of vertical blinds make them an ideal shading solution for any window.

Create something special with a sophisticated, lustrous jacquard or an eyecatching print or keep things simple at the window for a minimalist interior with our neutral textures and recycled content plains.