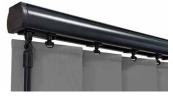

# SLIMLINE VOGUE®

ICE WHITE

**BRUSHED ALUMINIUM** 

CHAMPAGNE GOLD

**ESPRESSO BROWN** 

ANTHRACITE GREY

**BLACK** 

#### FINISHING TOUCHES

Available in a range of six contemporary colours, Slimline Vogue® is our UK designed and manufactured premium operating system that can co-ordinate or contrast with your fabric.

For a contemporary aesthetic there's the option of 'sewn in' weights and 'gravity weights', removing the need for chain and finishing off your blind perfectly.