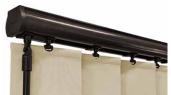

# SLIMLINE VOGUE®

ICE WHITE

**BRUSHED ALUMINIUM** 

CHAMPAGNE GOLD

**ESPRESSO BROWN** 

ANTHRACITE GREY

**BLACK** 

#### FINISHING TOUCHES

Available in a range of six contemporary colours, Slimline Vogue® is our UK designed and manufactured premium operating system that can co-ordinate or contrast with your fabric.

For a contemporary aesthetic there's the option of 'sewn in' weights and 'gravity weights', removing the need for chain and finishing off your blind perfectly.