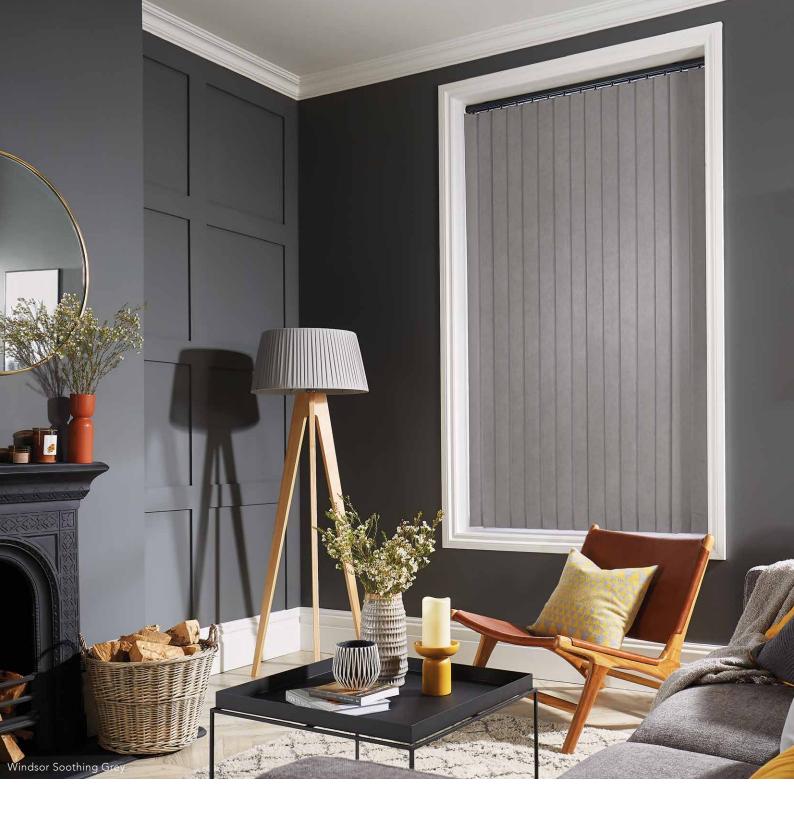

## CLASSIC BUT VOGUE

- THE VERTICAL BLIND COLLECTION

Lush fabrics paired with our sleek Slimline Vogue® headrail has turned this traditional blind into a sophisticated shading solution.

Our made to measure Vertical blinds can be drawn neatly to the side to offer you unlimited views, or the louvres can be rotated to allow just the right amount of light into the room to maintain an element of privacy.

Wide windows or narrow, the versatility of vertical blinds make them an ideal shading solution for any window.

Create something special with a sophisticated, lustrous jacquard or an eyecatching print or keep things simple at the window for a minimalist interior with our neutral textures and recycled content plains.