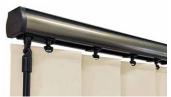

# SLIMLINE VOGUE®

ICE WHITE

**BRUSHED ALUMINIUM** 

CHAMPAGNE GOLD

**ESPRESSO BROWN** 

ANTHRACITE GREY

**BLACK** 

#### FINISHING TOUCHES

Available in a range of six contemporary colours, Slimline Vogue® is our UK designed and manufactured premium operating system that can co-ordinate or contrast with your fabric.

For a contemporary aesthetic there's the option of 'sewn in' weights and 'gravity weights', removing the need for chain and finishing off your blind perfectly.