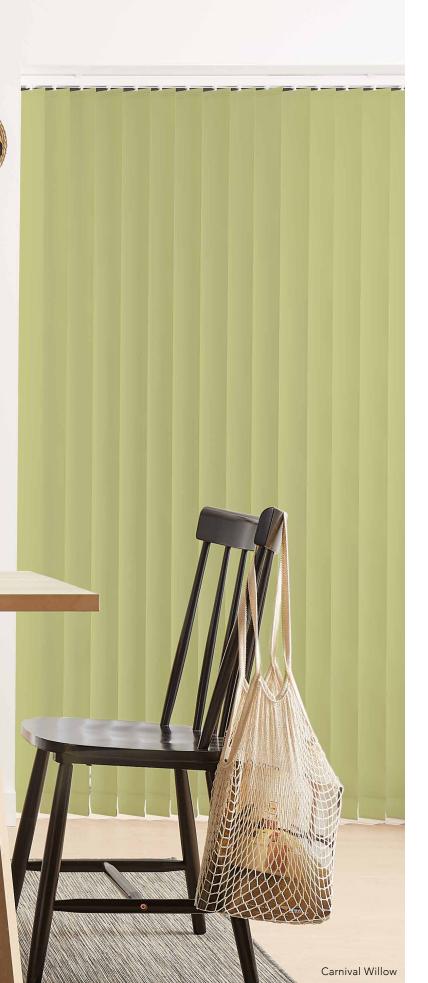

## CLASSIC BUT VOGUE

- THE VERTICAL BLIND COLLECTION

Lush fabrics paired with our sleek Slimline Vogue® headrail has turned this traditional blind into a sophisticated shading solution.

Our made to measure Vertical blinds can be drawn neatly to the side to offer you unlimited views, or the louvres can be rotated to allow just the right amount of light into the room to maintain an element of privacy.

Wide windows or narrow, the versatility of vertical blinds make them an ideal shading solution for any window.

Create something special with a sophisticated, lustrous jacquard or an eyecatching print or keep things simple at the window for a minimalist interior with our neutral textures and recycled content plains.