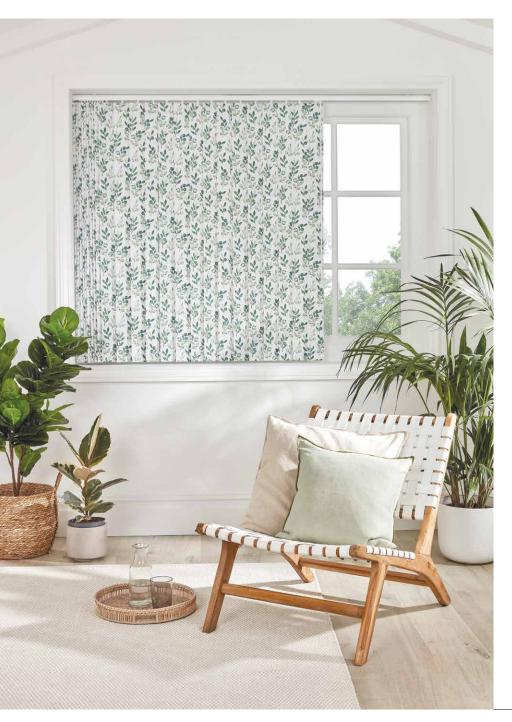

Wide windows or narrow, the versatility of vertical blinds make them an ideal shading solution for any window.

Create something special with a sophisticated, lustrous jacquard or an eyecatching print or keep things simple at the window for a minimalist interior with our neutral textures and recycled content plains.