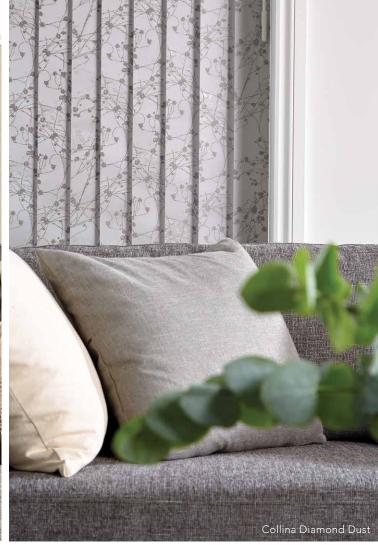

Wide windows or narrow, the versatility of vertical blinds make them an ideal shading solution for any window.

Create something special with a sophisticated, lustrous jacquard or an eyecatching print or keep things simple at the window for a minimalist interior with our neutral textures and recycled content plains.

#### LAYERS AND TEXTURES

Introducing textures is one of the easiest ways to transform a room. They add visual weight and will bring depth and dimension to your space. It's often about layering and switching up colours, without overcrowding, to create warmth and a sense of cosiness. Why not try a textured blind fabric to dress your windows? Textured blinds add style and character to any room in the home and look fantastic all year round.