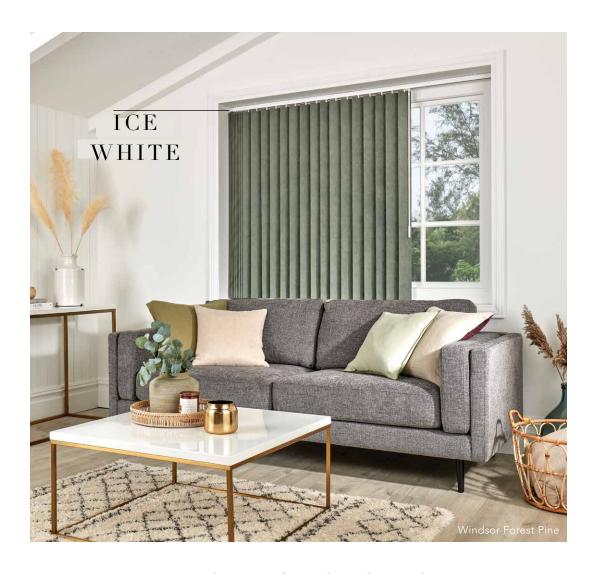

## CLASSIC BUT VOGUE

- THE VERTICAL BLIND COLLECTION

Lush fabrics paired with our sleek Slimline Vogue® headrail has turned this traditional blind into a sophisticated shading solution.

Our made to measure Vertical blinds can be drawn neatly to the side to offer you unlimited views, or the louvres can be rotated to allow just the right amount of light into the room to maintain an element of privacy.

Wide windows or narrow, the versatility of vertical blinds make them an ideal shading solution for any window.

Create something special with a sophisticated, lustrous jacquard or an eyecatching print or keep things simple at the window for a minimalist interior with our neutral textures and recycled content plains.

# SLIMLINE VOGUE®

ICE WHITE

**BRUSHED ALUMINIUM** 

CHAMPAGNE GOLD

**ESPRESSO BROWN** 

ANTHRACITE GREY

**BLACK** 