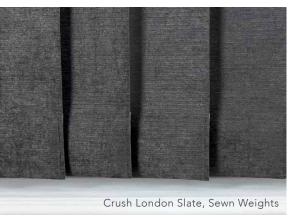

#### LAYERS AND TEXTURES

Introducing textures is one of the easiest ways to transform a room. They add visual weight and will bring depth and dimension to your space. It's often about layering and switching up colours, without overcrowding, to create warmth and a sense of cosiness. Why not try a textured blind fabric to dress your windows? Textured blinds add style and character to any room in the home and look fantastic all year round.

#### FINISHING TOUCHES

Available in a range of six contemporary colours, Slimline Vogue® is our UK designed and manufactured premium operating system that can co-ordinate or contrast with your fabric.

For a contemporary aesthetic there's the option of 'sewn in' weights and 'gravity weights', removing the need for chain and finishing off your blind perfectly.