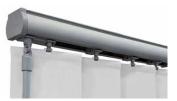

# SLIMLINE VOGUE®

ICE WHITE

**BRUSHED ALUMINIUM** 

CHAMPAGNE GOLD

**ESPRESSO BROWN** 

ANTHRACITE GREY

**BLACK** 

#### FINISHING TOUCHES

Available in a range of six contemporary colours, Slimline Vogue® is our UK designed and manufactured premium operating system that can co-ordinate or contrast with your fabric.

For a contemporary aesthetic there's the option of 'sewn in' weights and 'gravity weights', removing the need for chain and finishing off your blind perfectly.