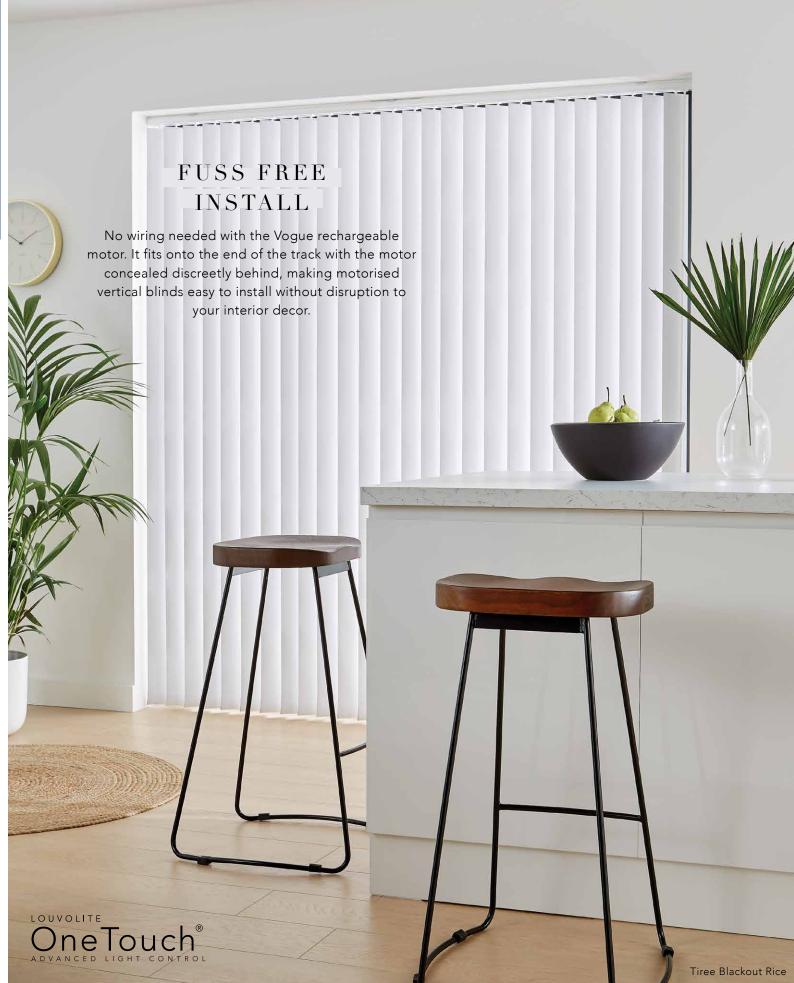

### MOTORISATION

AND SMART ACTIVATION

Effortlessly control light with One Touch® motorisation. Combining function, style and convenience, motorisation allows you to let light in when you want it and provides privacy when you need it.

Use remote control, voice activation with Google Home, home automation with Control4 or app control on your smart devices to rotate the louvres 0° to 180°. Use the wand to fully draw open or closed.

The app, available for iOS and Android, is connected to your motorised blinds through your wifi. It provides additional options such as multi room control and the ability to set timers and daily schedules, which is great for energy saving or so your home looks occupied even when you're not there.