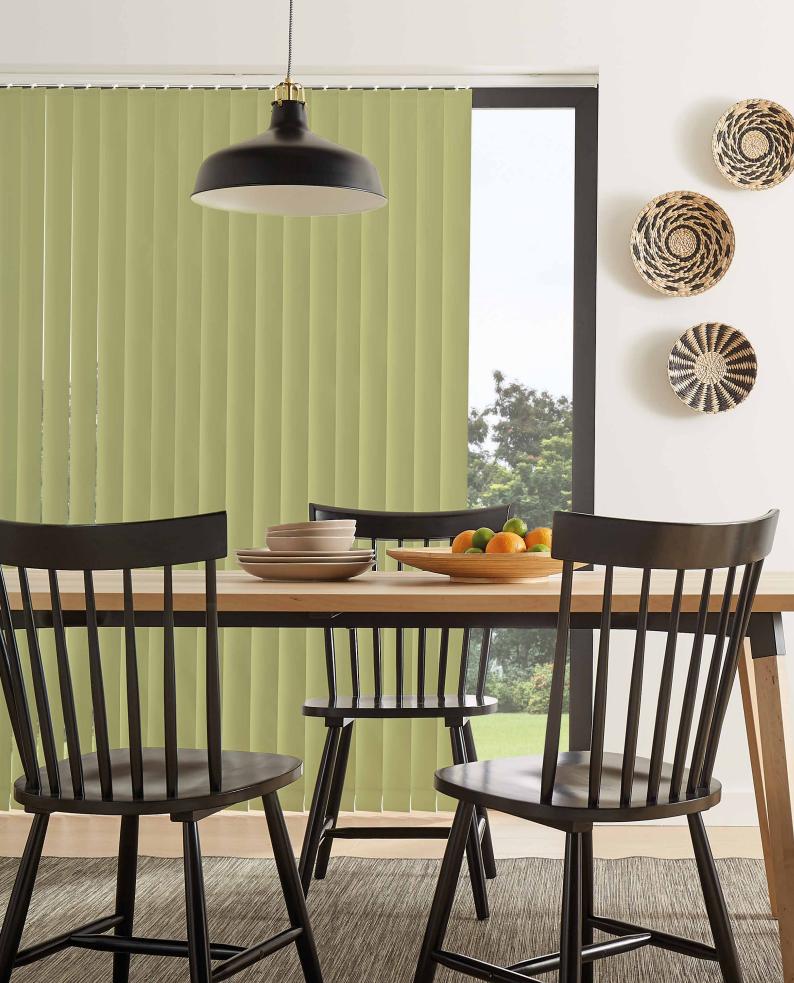

## CLASSIC BUT VOGUE

- THE VERTICAL BLIND COLLECTION

Lush fabrics paired with our sleek Slimline Vogue® headrail has turned this traditional blind into a sophisticated shading solution.

Our made to measure Vertical blinds can be drawn neatly to the side to offer you unlimited views, or the louvres can be rotated to allow just the right amount of light into the room to maintain an element of privacy.

Wide windows or narrow, the versatility of vertical blinds make them an ideal shading solution for any window.

Create something special with a sophisticated, lustrous jacquard or an eyecatching print or keep things simple at the window for a minimalist interior with our neutral textures and recycled content plains.