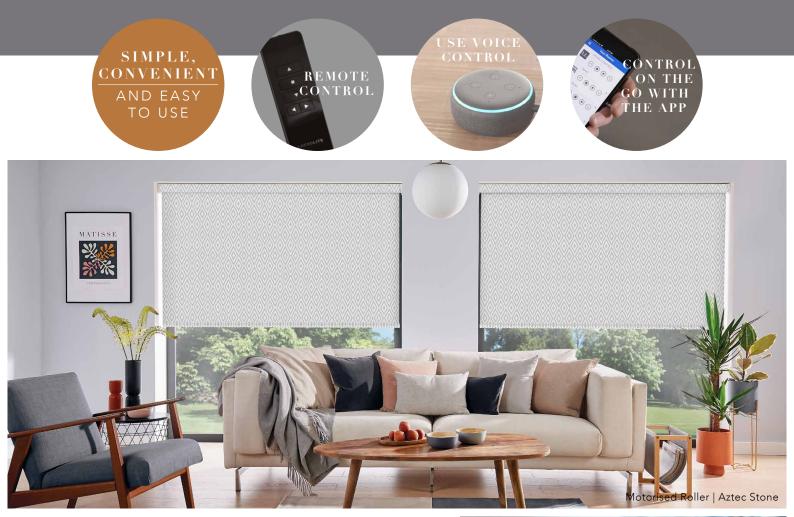

# MOTORISATION

AND SMART ACTIVATION

Louvolite One Touch<sup>®</sup> makes luxury affordable with motorisation accessible for all your window blind requirements

Louvolite's innovative range of battery and mains powered blinds operates single or multiple blinds with either remote control, voice activation with Amazon Alexa, Google Home and Siri or app control on a mobile phone or tablet.

The timer remote or app allows users to schedule their blinds operation for added convenience and enhanced home security when they're away from home.

Louvolite One Touch<sup>®</sup> is a popular choice for blinds in conservatories, large bi-fold doors or for those that simply want easy and convenient blind operation.