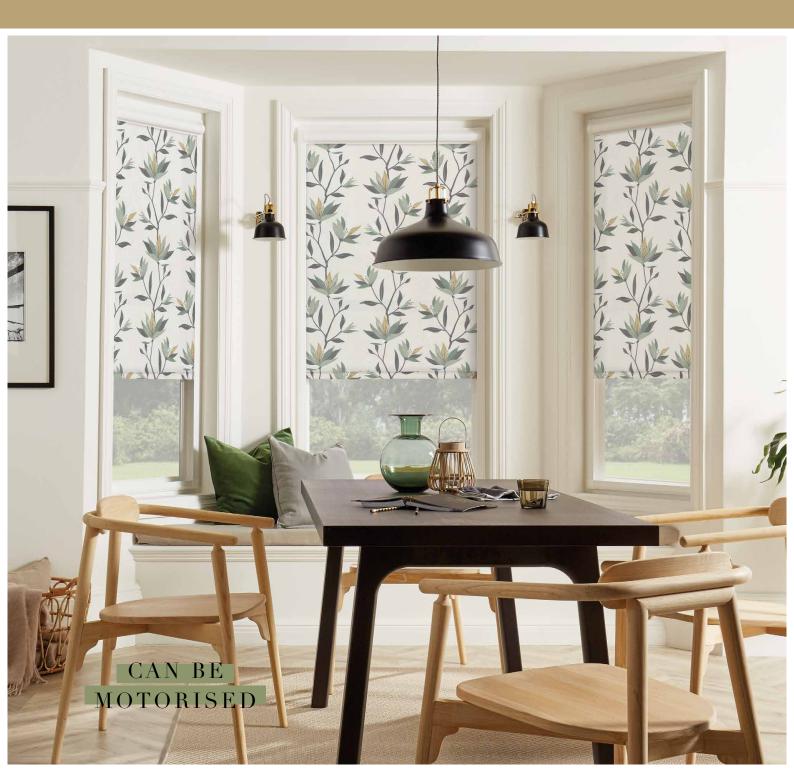

# MOTORISATION

AND SMART ACTIVATION

Louvolite One Touch<sup>®</sup> makes luxury affordable with motorisation accessible for all your window blind requirements

Louvolite's innovative range of battery and mains powered blinds operates single or multiple blinds with either remote control, voice activation with Amazon Alexa, Google Home and Siri or app control on a mobile phone or tablet.

The timer remote or app allows users to schedule their blinds operation for added convenience and enhanced home security when they're away from home.

Louvolite One Touch<sup>®</sup> is a popular choice for blinds in conservatories, large bi-fold doors or for those that simply want easy and convenient blind operation.

## FUSS FREE INSTALLATION

The rechargeable battery powered solutions remove the need for mains wiring, making these motorised blinds easy to install without disruption to your interior decor.

Motorised Roller | Valencia