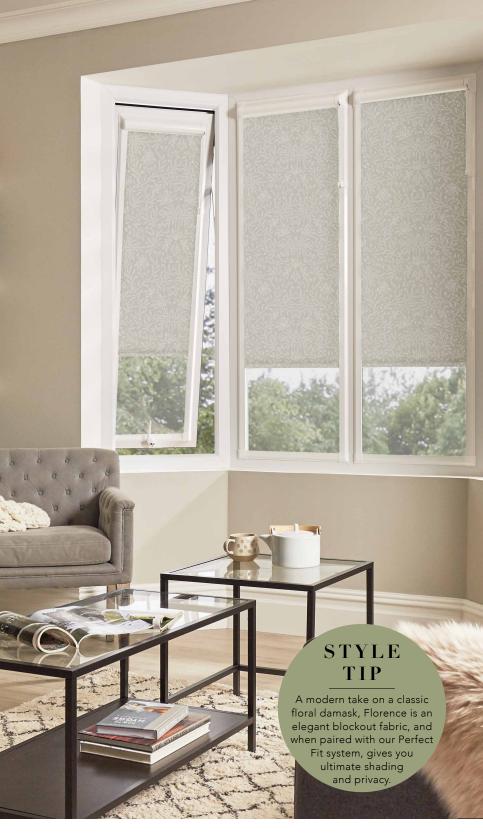

#### CASSETTE COLOUR OPTIONS

PERFECT FIT

AWARD WINNING

Stylish Perfect Fit<sup>®</sup> blinds are a fantastic choice for most windows and doors, and they're so easy to fit with no holes drilled into your window frames.

Louvolite Perfect Fit<sup>®</sup> is unique because the window blind fits neatly into a stylish frame which moves together with the windows and doors when they are opened and closed, giving you the perfect combination of shade and ventilation.

#### THE BENEFITS:

- No gaps at the side of the blinds for enhanced privacy and improved insulation and light control.
- Totally child safe because there are no loose cords.
- Perfect Fit blinds sit on the window frame, so windows and doors can be opened and closed freely and your window sills remain clear.
- A range of frame colour finishes to match your windows and doors.
- Our roller, pleated, cellular, Vision and venetian fabrics can be made into Perfect Fit blinds.