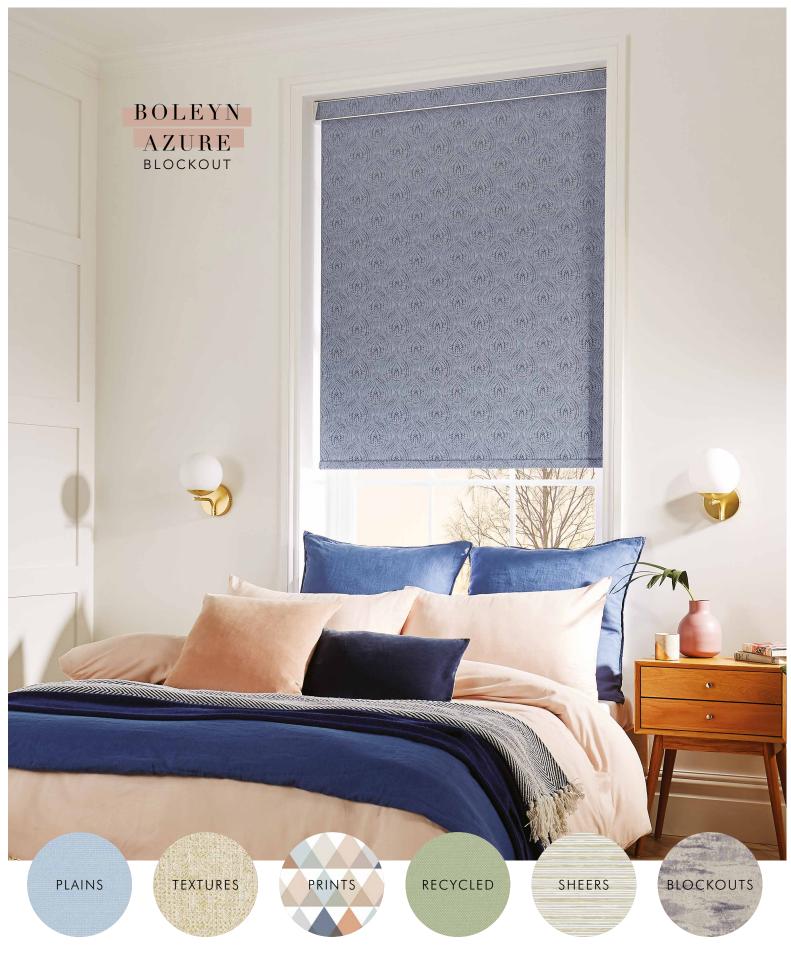

\*Blockout fabric does not create a fully blackout blind, there will be lightstrike at the edge of the blind.