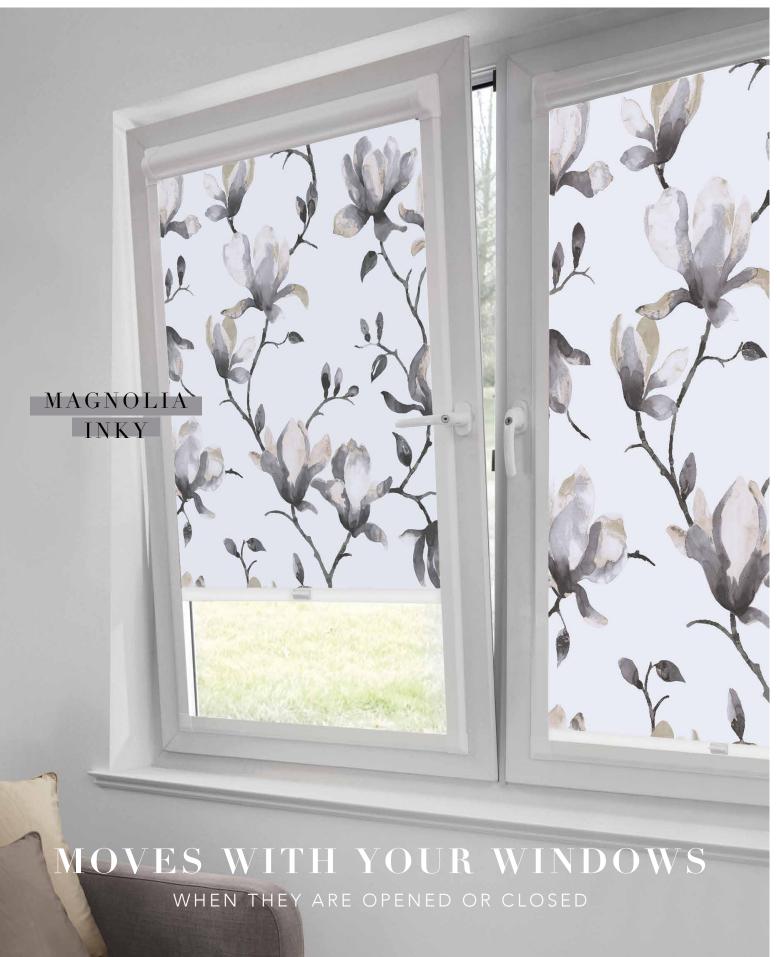

#### Perfect Fit is the most attractive and innovative window blind available on the market today.

It's available for Roller, Pleated, Cellular, Vision® and Venetian blinds.

It's unique because the window blind fits neatly into a stylish frame which moves together with the windows and doors when they are opened and closed, giving you the perfect combination of shade, ventilation and privacy.

### NOT JUST FOR uPVC WINDOWS...

Perfect Fit Konnect uses magnetic strips that, when fitted to the window and Perfect Fit frame, secures the blind into position.

This allows Perfect Fit to be fitted to even more types of windows and doors including aluminium and wooden frames.