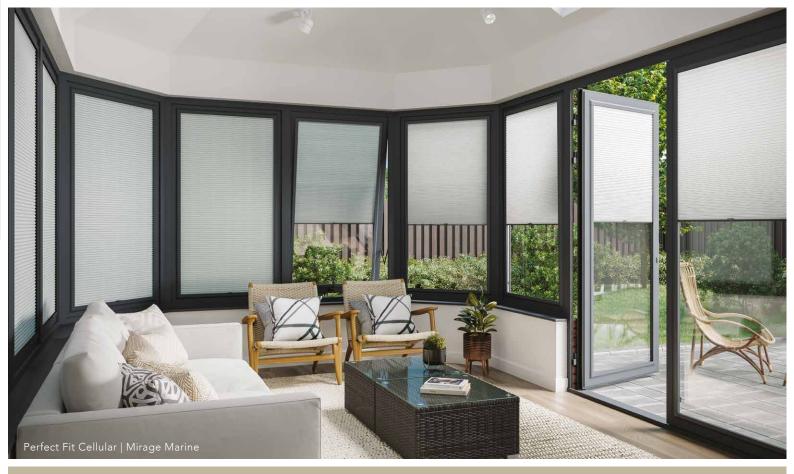

### PERFECT FIT UNIVERSAL\*... FOR INSIDE & OUTSIDE RECESS

The Perfect Fit<sup>®</sup> blind fits securely on to the Universal frame which can then be fitted inside or outside the window recess. The frame offers no obstruction to your windows and doors so they can be opened and closed freely with your window sills remaining clear. Available in white and anthracite.

- For skylights, lanterns, mobile homes, windows & doors.
- Superior room darkening qualities and enhanced privacy!
- Compatible with cellular, pleated, venetian, roller and Vision<sup>®</sup> blinds, as well as Louvolite One Touch<sup>®</sup> motorised roller and Vision<sup>®</sup>.