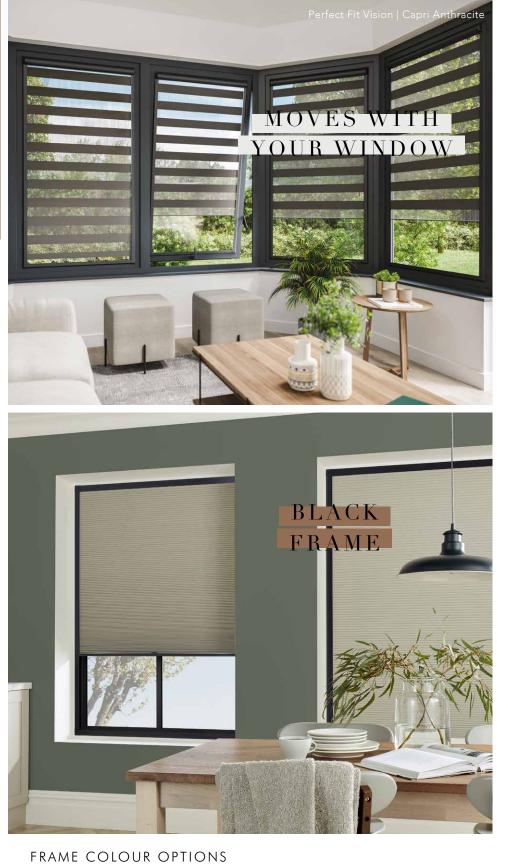

### NOT JUST FOR uPVC WINDOWS...

Perfect Fit Konnect uses magnetic strips that, when fitted to the window and Perfect Fit frame, secures the blind into position.

This allows Perfect Fit to be fitted to even more types of windows and doors including aluminium and wooden frames.

Push-out windows