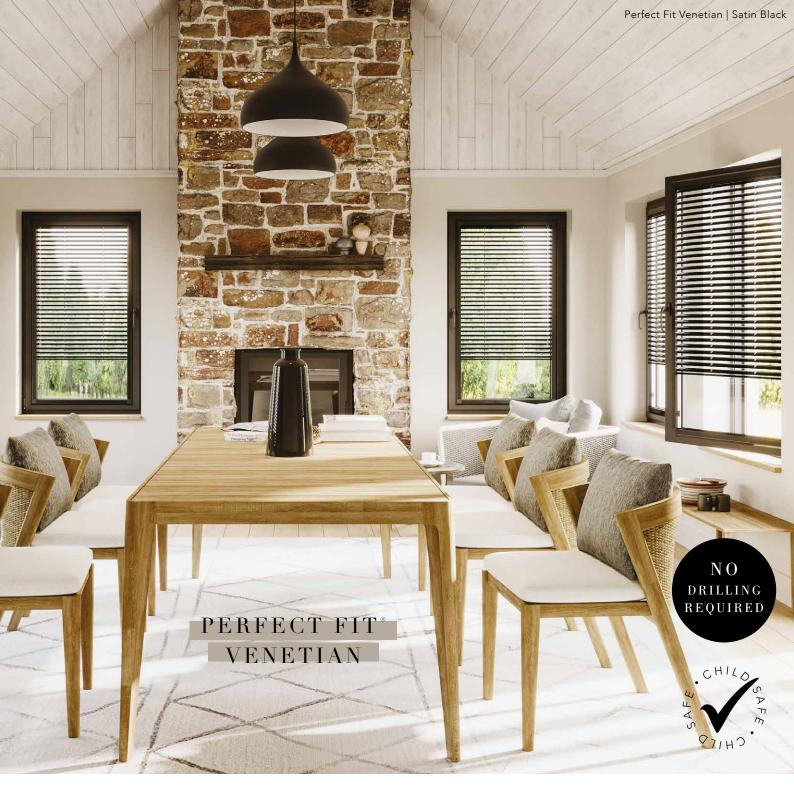

### WHY CHOOSE PERFECT FIT<sup>®</sup>

- It's offered in a huge range of fabric, frame colours and designs to match your interior design scheme.
- There's no drilling or screwing into your window frames for a quick and clean installation.
- There are reduced gaps at the edge of the blinds which reduces light strike and increases your privacy.
- They're child safe because there's no loose operating cords or loops.
- It leaves window sills clutter free.
- The blinds are easily removable for cleaning.