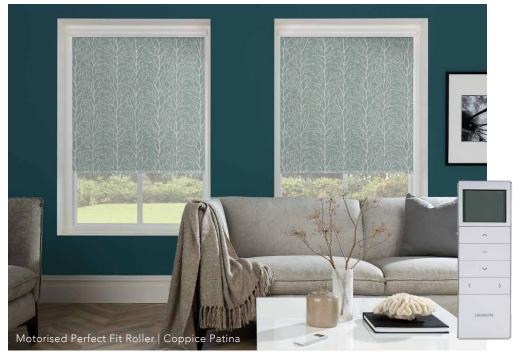

#### BE IN CONTROL WITH MOTORISATION

Effortlessly control light and privacy with One Touch® motorisation. With no wiring needed, lithium rechargeable Perfect Fit® motors are simple to use, convenient and child safe.

One Touch® is compatible with Perfect Fit roller, pleated, cellular and Vision® blinds.

Advanced LIGHT CONTROL