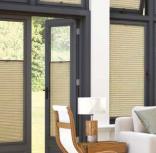

### NOT JUST FOR uPVC WINDOWS...

Perfect Fit Konnect uses magnetic strips that, when fitted to the window and Perfect Fit frame, secures the blind into position.

This allows Perfect Fit to be fitted to even more types of windows and doors including aluminium and wooden frames.

### PERFECT FIT UNIVERSAL\*... FOR INSIDE & OUTSIDE RECESS

The Perfect Fit<sup>®</sup> blind fits securely on to the Universal frame which can then be fitted inside or outside the window recess. The frame offers no obstruction to your windows and doors so they can be opened and closed freely with your window sills remaining clear. Available in white and anthracite.