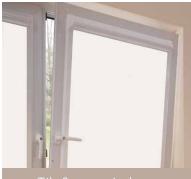

e fitted perfectly onto most double glazed windows and doors, with no holes drilled into your uPVC frame.



The unique Perfect Fit blind fits neatly onto the window and enhances your privacy because there are no gaps down the side of the blind.

Whether you select a contemporary design for the living room, a blackout fabric for the bedroom or a moisture resistant print for the bathroom, our blind collection in combination with the Perfect Fit system is the ultimate in style and safety.

### NOT JUST FOR uPVC WINDOWS...

Perfect Fit Konnect uses magnetic strips that, when fitted to the window and Perfect Fit frame, secures the blind into position.

This allows Perfect Fit to be fitted to even more types of windows and doors including aluminium and wooden frames.









Push-out windows





## SAFE & STYLISH

We all know that as children grow their curiosity does too which is why we make child safety a real priority. Perfect Fit blinds are a great choice because they don't require pull cords or chains and can now be motorised



#### BE IN CONTROL WITH MOTORISATION

Effortlessly control light and privacy with One Touch® motorisation. With no wiring needed, lithium rechargeable Perfect Fit® motors are simple to use, convenient and child safe.

One Touch® is compatible with Perfect Fit roller, pleated, cellular and Vision® blinds.

Advanced LIGHT CONTROL

# FIND YOUR PERFECT FIT — FITS TO EVEN MORE WINDOWS & DOORS —



### PERFECT FIT UNIVERSAL\*... FOR INSIDE & OUTSIDE RECESS

The Perfect Fit<sup>®</sup> blind fits securely on to the Universal frame which can then be fitte