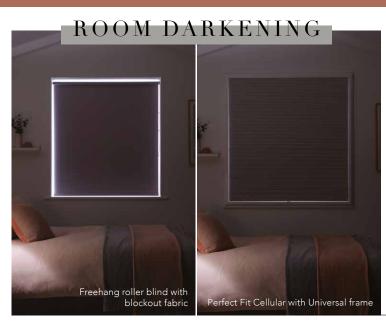

### PERFECT FIT UNIVERSAL\*... FOR INSIDE & OUTSIDE RECESS

The Perfect Fit<sup>®</sup> blind fits securely on to the Universal frame which can then be fitted inside or outside the window recess. The frame offers no obstruction to your windows and doors so they can be opened and closed freely with your window sills remaining clear. Available in white and anthracite.

- For skylights, lanterns, mobile homes, windows & doors.
- Superior room darkening qualities and enhanced privacy!
- Compatible with cellular, pleated, venetian, roller and Vision<sup>®</sup> blinds, as well as Louvolite One Touch<sup>®</sup> motorised roller and Vision<sup>®</sup>.