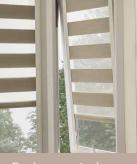

s window blinds to be fitted perfectly onto most double glazed windows and doors, with no holes drilled into your uPVC frame.



The unique Perfect Fit blind fits neatly onto the window and enhances your privacy because there are no gaps down the side of the blind.

Whether you select a contemporary design for the living room, a blackout fabric for the bedroom or a moisture resistant print for the bathroom, our blind collection in combination with the Perfect Fit system is the ultimate in style and safety.

### NOT JUST FOR uPVC WINDOWS...

Perfect Fit Konnect uses magnetic strips that, when fitted to the window and Perfect Fit frame, secures the blind into position.

This allows Perfect Fit to be fitted to even more types of windows and doors including aluminium and wooden frames.









Push-out windows





## SAFE & STYLISH

We all know that as children grow their curiosity does too which is why we make child safety a real priority. Perfect Fit blinds are a great choice because they don't require pull cords or chains and can now be motorised



#### BE IN CONTROL WITH MOTORISATION

Effortlessly control light and privacy with One Touch® motorisation. With no wiring needed, lithium rechargeable Perfect Fit® motors are simple to use, convenient and child safe.

One Touch® is compatible with Perfect Fit roller, pleated, cellular and Vision® blinds.

Advanced LIGHT CONTROL

# FIND YOUR PERFECT FIT — FITS TO EVEN MORE WINDOWS & DOORS —



### PERFECT FIT UNIVERSAL\*... FOR INSIDE & OUTSIDE RECESS

The Perfect Fit<sup>®</sup> blind fits securely on to the Universal frame whi