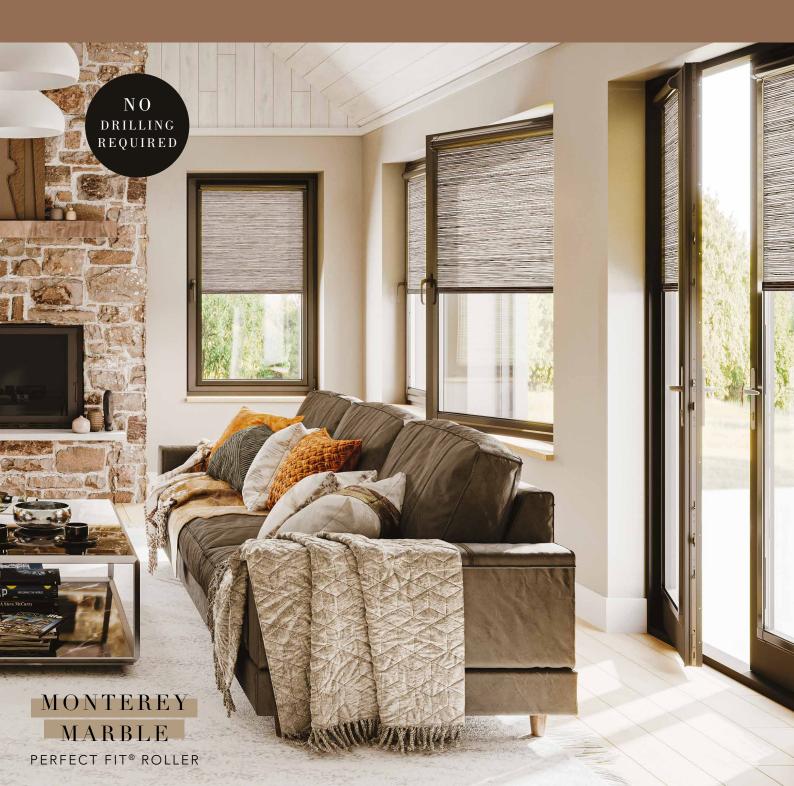

# GREAT BRITIS millio Vo in the second states ANUFACTU filling all the life in the li $\mathbf{N} \mathbf{O}$ DRILLING REQUIRED . CHILO FE 4 S OTIHO and the PERFECTE FIND YOUR STYLE

LOUVOLITE

### FIND YOUR STYLE — THE PERFECT FIT® BLIND COLLECTION —

Stylish Perfect Fit<sup>®</sup> blinds are a fantastic choice for uPVC windows and doors, and they're so easy to fit with no holes drilled into your window frames.

#### Perfect Fit is the most attractive and innovative window blind available on the market today.

It's available for Roller, Pleated, Cellular, Vision® and Venetian blinds.

It's unique because the window blind fits neatly into a stylish frame which moves together with the windows and doors when they are opened and closed, giving you the perfect combination of shade, ventilation and privacy.

### WHY CHOOSE PERFECT FIT<sup>®</sup>

- It's offered in a huge range of fabric, frame colours and designs to match your interior design scheme.
- There's no drilling or screwing into your window frames for a quick and clean installation.
- There are reduced gaps at the edge of the blinds which reduces light strike and increases your privacy.
- They're child safe because there's no loose operating cords or loops.
- It leaves window sills clutter free.
- The blinds are easily removable for cleaning.