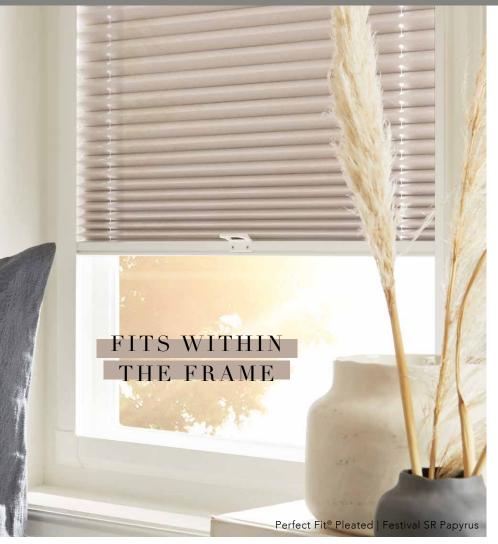

#### Perfect Fit is the most attractive and innovative window blind available on the market today.

It's available for Roller, Pleated, Cellular, Vision® and Venetian blinds.

It's unique because the window blind fits neatly into a stylish frame which moves together with the windows and doors when they are opened and closed, giving you the perfect combination of shade, ventilation and privacy.

The unique Perfect Fit blind fits neatly onto the window and enhances your privacy because there are no gaps down the side of the blind.

Whether you select a contemporary design for the living room, a blackout fabric for the bedroom or a moisture resistant print for the bathroom, our blind collection in combination with the Perfect Fit system is the ultimate in style and safety.