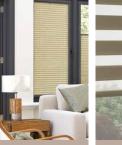

### PERFECT FIT<sup>®</sup> INTERMEDIATE SUPPORT FOR WIDER WINDOWS

Shade windows wider than 1.4m with Louvolite Perfect Fit<sup>®</sup> using the Intermediate Support.

The T-shaped section fits into the Perfect Fit<sup>®</sup> frame, centred or aligned over a mullian, so that two or more cellular, pleated or venetian blinds join together to make a wider Perfect Fit<sup>®</sup> blind.

The Intermediate Support works with the Perfect Fit<sup>®</sup> frame when its either installed directly to the window frame or when using the Universal frame.

Perfect Fit Cellular with Intermediate Support | Astral Blush Blockout