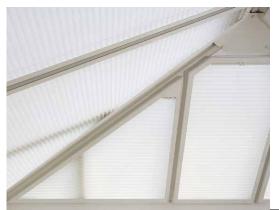

### PERFECT FIT<sup>®</sup> INTERNATIONAL IRREGULAR SHAPED WINDOWS & ROOFS

Designed for irregular shaped windows, Perfect Fit<sup>®</sup> International fits quickly, neatly and securely into any conservatory, orangery and apex roof configuration, helping make those living spaces thermally more comfortable throughout the year. Available in white and brown.