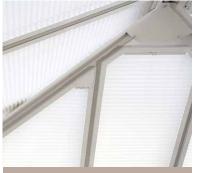

### PERFECT FIT<sup>®</sup> INTERNATIONAL IRREGULAR SHAPED WINDOWS & ROOFS

Designed for irregular shaped windows, Perfect Fit<sup>®</sup> International fits quickly, neatly and securely into any conservatory, orangery and apex roof configuration, helping make those living spaces thermally more comfortable throughout the year. Available in white and brown.