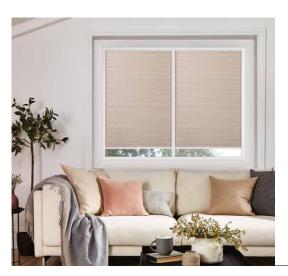

#### Perfect Fit is the most attractive and innovative window blind available on the market today.

It's available for Roller, Pleated, Cellular, Vision® and Venetian blinds.

It's unique because the window blind fits neatly into a stylish frame which moves together with the windows and doors when they are opened and closed, giving you the perfect combination of shade, ventilation and privacy.

The unique Perfect Fit blind fits neatly onto the window and enhances your privacy because there are no gaps down the side of the blind.

Whether you select a contemporary design for the living room, a blackout fabric for the bedroom or a moisture resistant print for the bathroom, our blind collection in combination with the Perfect Fit system is the ultimate in style and safety.