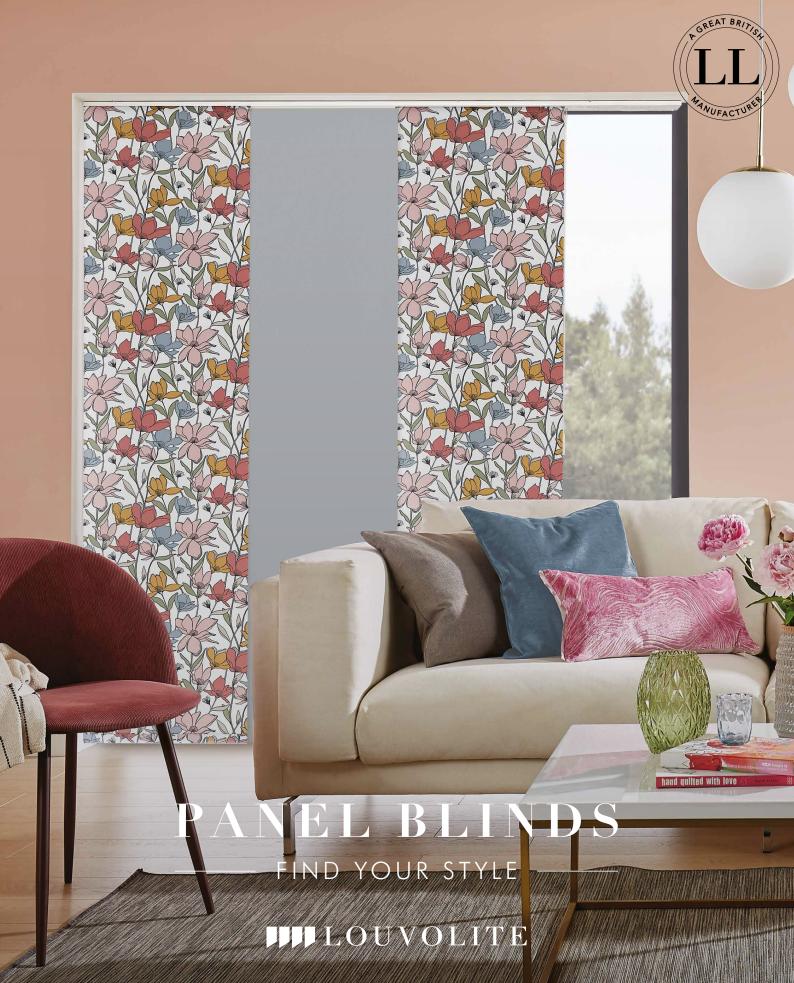

## FIND YOUR STYLE

THE PANEL COLLECTION

Panel blinds are an ideal choice for large windows, bi-folding and patio doors or as a divider when you want a more intimate feel in your open plan interior.

Panel Blinds are the ideal choice for large windows or doors. They also make stunning room dividers in open plan living spaces.

Panel Blinds are versatile because the panels can be drawn and stacked either at one side of the window, (side stack), or at both, (split draw), depending on the space available.

When open, the panels stack neatly behind one another allowing maximum light to enter the room. Sliding the panels into the closed position creates a unique fabric screen that provides light control and privacy.

Inspired by minimalism, the track is super slim in design to subtly blend in and being a fully bespoke system you have the choice between the 3, 4 or 5 channel track.

BOTANICAL

GLOBAL INFLUENCE

JAPANDI

MID-CENTURY MODERN