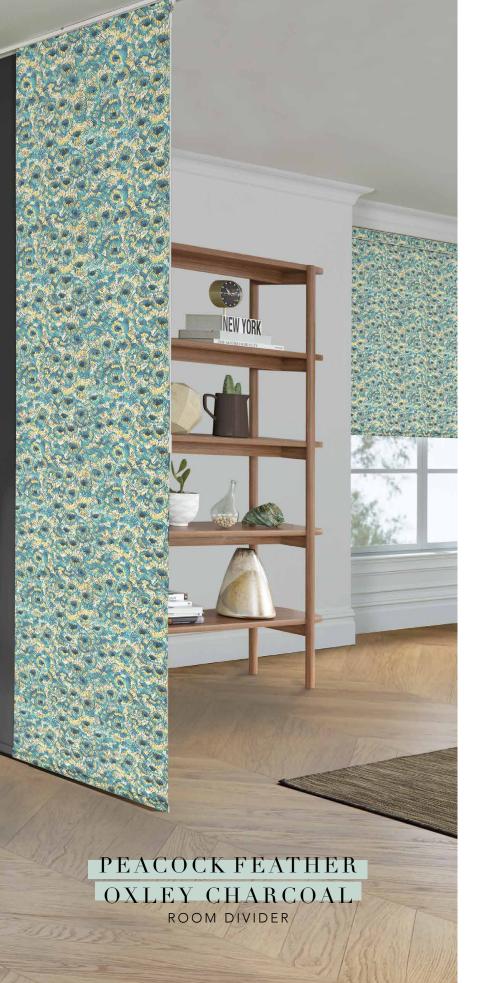

## FIND YOUR STYLE

THE PANEL COLLECTION

Panel blinds are an ideal choice for large windows, bi-folding and patio doors or as a divider when you want a more intimate feel in your open plan interior.

Panel Blinds are the ideal choice for large windows or doors. They also make stunning room dividers in open plan living spaces.

Panel Blinds are versatile because the panels can be drawn and stacked either at one side of the window, (side stack), or at both, (split draw), depending on the space available.

When open, the panels stack neatly behind one another allowing maximum light to enter the room. Sliding the panels into the closed position creates a unique fabric screen that provides light control and privacy.