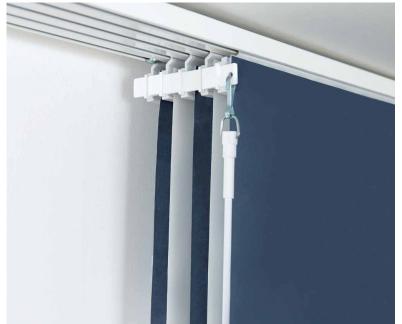

Panel Blinds are versatile because the panels can be drawn and stacked either at one side of the window, (side stack), or at both, (split draw), depending on the space available.

When open, the panels stack neatly behind one another allowing maximum light to enter the room. Sliding the panels into the closed position creates a unique fabric screen that provides light control and privacy.

Inspired by minimalism, the track is super slim in design to subtly blend in and being a fully bespoke system you have the choice between the 3, 4 or 5 channel track.

BOTANICAL

GLOBAL INFLUENCE

JAPANDI

MID-CENTURY MODERN