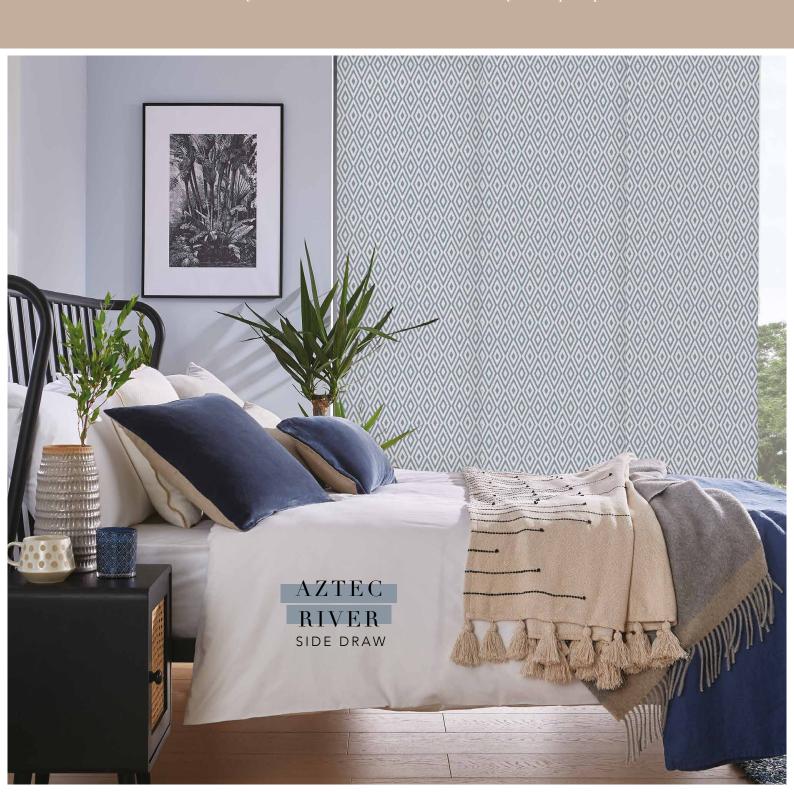

Panel Blinds are versatile because the panels can be drawn and stacked either at one side of the window, (side stack), or at both, (split draw), depending on the space available.

When open, the panels stack neatly behind one another allowing maximum light to enter the room. Sliding the panels into the closed position creates a unique fabric screen that provides light control and privacy.

Inspired by minimalism, the track is super slim in design to subtly blend in and being a fully bespoke system you have the choice between the 3, 4 or 5 channel track.

BOTANICAL

GLOBAL INFLUENCE

JAPANDI

MID-CENTURY MODERN