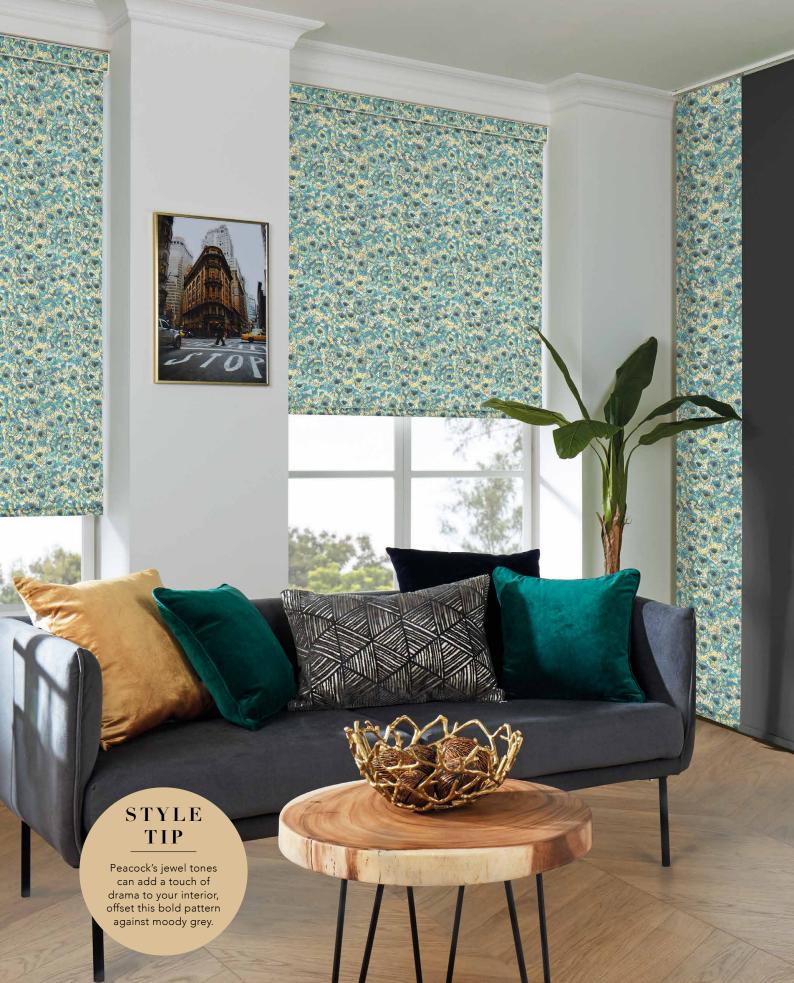

Inspired by minimalism, the track is super slim in design to subtly blend in and being a fully bespoke system you have the choice between the 3, 4 or 5 channel track.

BOTANICAL

GLOBAL INFLUENCE

JAPANDI

MID-CENTURY MODERN

## INSPIRATION

– INTERIOR TRENDS —

Designed not only to be long lasting and look beautiful, Panel blinds are also energy efficient, reducing solar gain during the summer months and helping to insulate your home through the winter.