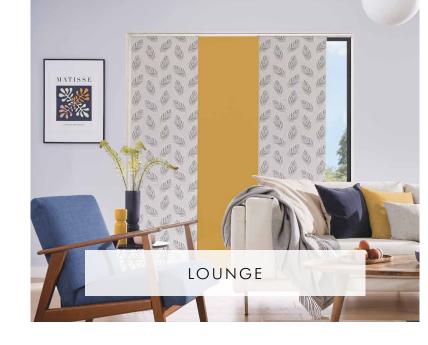

Inspired by minimalism, the track is super slim in design to subtly blend in and being a fully bespoke system you have the choice between the 3, 4 or 5 channel track.

BOTANICAL

GLOBAL INFLUENCE

JAPANDI

MID-CENTURY MODERN