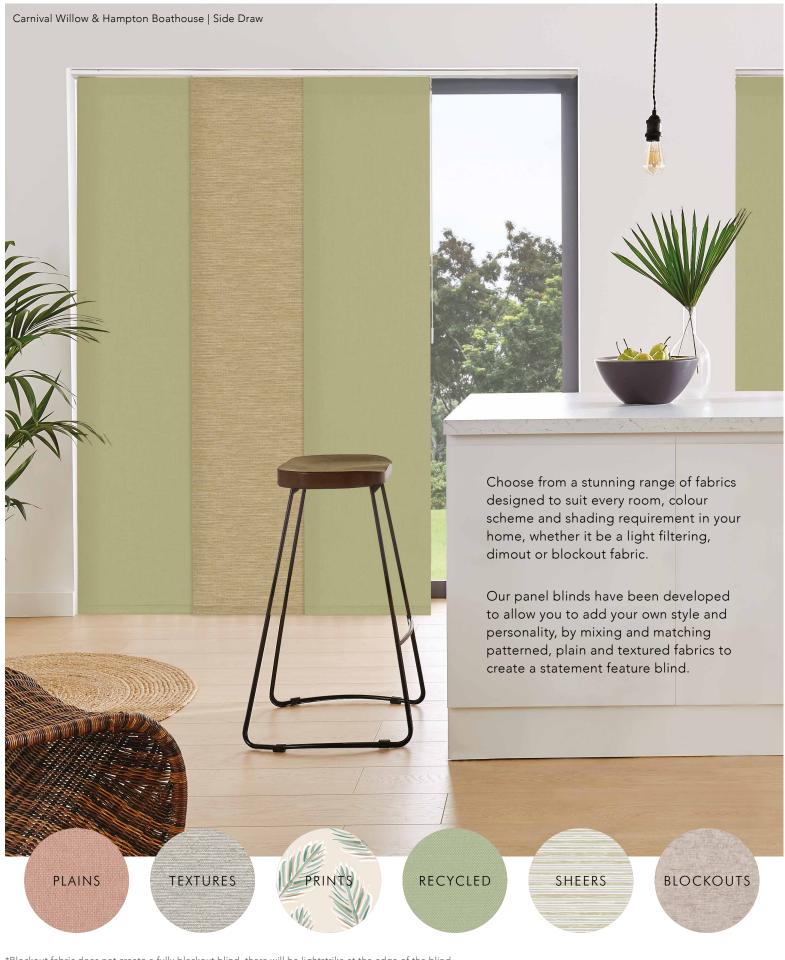

Panel Blinds are versatile because the panels can be drawn and stacked either at one side of the window, (side stack), or at both, (split draw), depending on the space available.

When open, the panels stack neatly behind one another allowing maximum light to enter the room. Sliding the panels into the closed position creates a unique fabric screen that provides light control and privacy.

Inspired by minimalism, the track is super slim in design to subtly blend in and being a fully bespoke system you have the choice between the 3, 4 or 5 channel track.

BOTANICAL

GLOBAL INFLUENCE

JAPANDI

MID-CENTURY MODERN

## INSPIRATION

– INTERIOR TRENDS —

Designed not only to be long lasting and look beautiful, Panel blinds are also energy efficient, reducing solar gain during the summer months and helping to insulate your home through the winter.