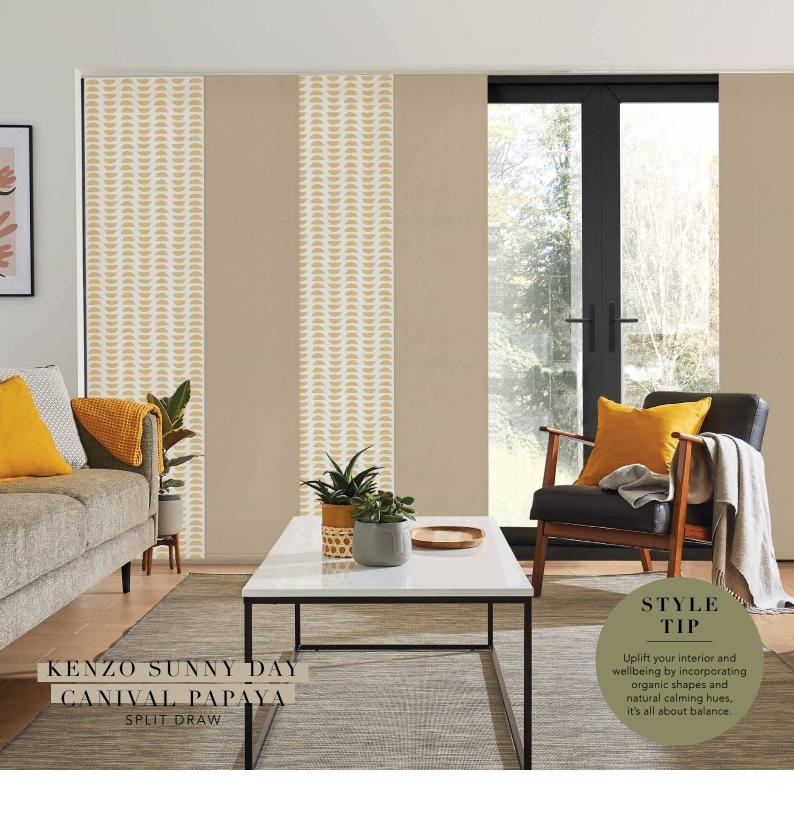

Panel Blinds are versatile because the panels can be drawn and stacked either at one side of the window, (side stack), or at both, (split draw), depending on the space available.

When open, the panels stack neatly behind one another allowing maximum light to enter the room. Sliding the panels into the closed position creates a unique fabric screen that provides light control and privacy.

## INSPIRATION

– INTERIOR TRENDS —

Designed not only to be long lasting and look beautiful, Panel blinds are also energy efficient, reducing solar gain during the summer months and helping to insulate your home through the winter.