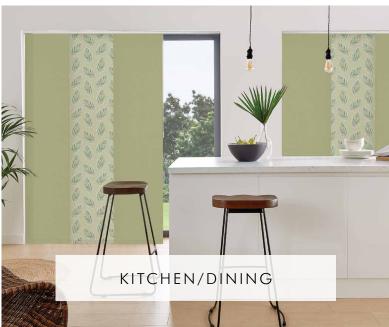

## FIND YOUR STYLE

THE PANEL COLLECTION

Panel blinds are an ideal choice for large windows, bi-folding and patio doors or as a divider when you want a more intimate feel in your open plan interior.

Panel Blinds are the ideal choice for large windows or doors. They also make stunning room dividers in open plan living spaces.

Panel Blinds are versatile because the panels can be drawn and stacked either at one side of the window, (side stack), or at both, (split draw), depending on the space available.

When open, the panels stack neatly behind one another allowing maximum light to enter the room. Sliding the panels into the closed position creates a unique fabric screen that provides light control and privacy.