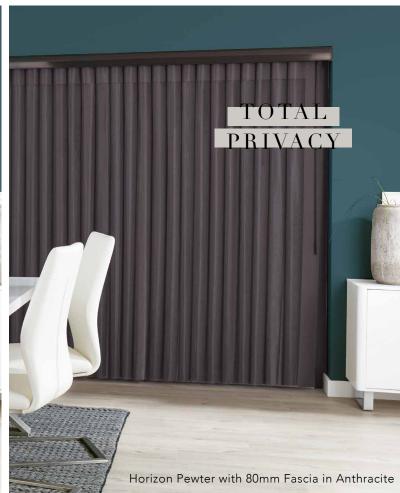

#### TOTAL PRIVACY

Rotate the louvres to close the blind fully for total privacy.