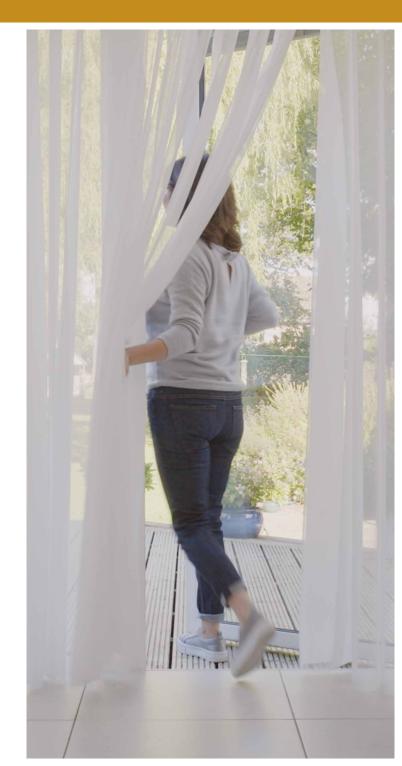

Cleverly combining the delicacy of a voile fabric with the versatility of rotating vertical louvres, Allusion looks sensational and offers a number of light and privacy options.

With the fabric vanes open during the day you can still enjoy your view, you can even walk through the blind to your outside space whilst still retaining the ambience. When the blinds are closed at night you can have total privacy, warmth and security.

#### FULL VIEW

Slide the soft fabric vanes to one side to enjoy a clear outside view.