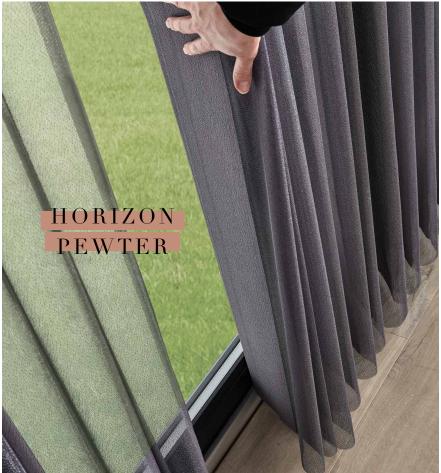

#### HORIZON...

is a sheer and textured knitted fabric combination in neutral, calming tones.