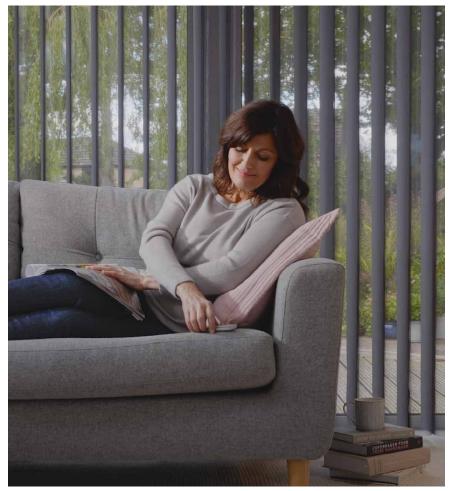

### **ELEGANCE**

— IN YOUR HOME —

Allusion blinds offer the ultimate in shading flexibility and privacy.

Made with a stunning combination of sheer and opaque textured fabric Allusion blinds look particularly stunning in larger windows, bi-folding and patio doors.

Cleverly combining the delicacy of a voile fabric with the versatility of rotating vertical louvres, Allusion looks sensational and offers a number of light and privacy options.

With the fabric vanes open during the day you can still enjoy your view, you can even walk through the blind to your outside space whilst still retaining the ambience. When the blinds are closed at night you can have total privacy, warmth and security.