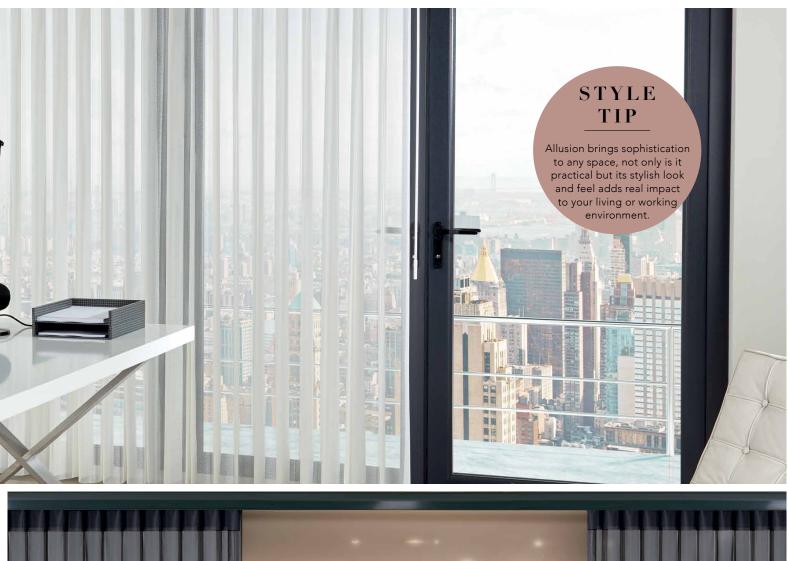

### — THE ALLUSION BLIND COLLECTION —

If you're looking to create an instant impact in your home with something a little different then Allusion blinds would be the perfect choice. Suitable for all window types, Allusion blinds really come into their own in larger windows and bi-folding doors where their unique flowing fabric vanes allow you to enjoy both light and privacy.

### **ELEGANCE**

— IN YOUR HOME —

Allusion blinds offer the ultimate in shading flexibility and privacy.

Made with a stunning combination of sheer and opaque textured fabric Allusion blinds look particularly stunning in larger windows, bi-folding and patio doors.

Cleverly combining the delicacy of a voile fabric with the versatility of rotating vertical louvres, Allusion looks sensational and offers a number of light and privacy options.

With the fabric vanes open during the day you can still enjoy your view, you can even walk through the blind to your outside space whilst still retaining the ambience. When the blinds are closed at night you can have total privacy, warmth and security.