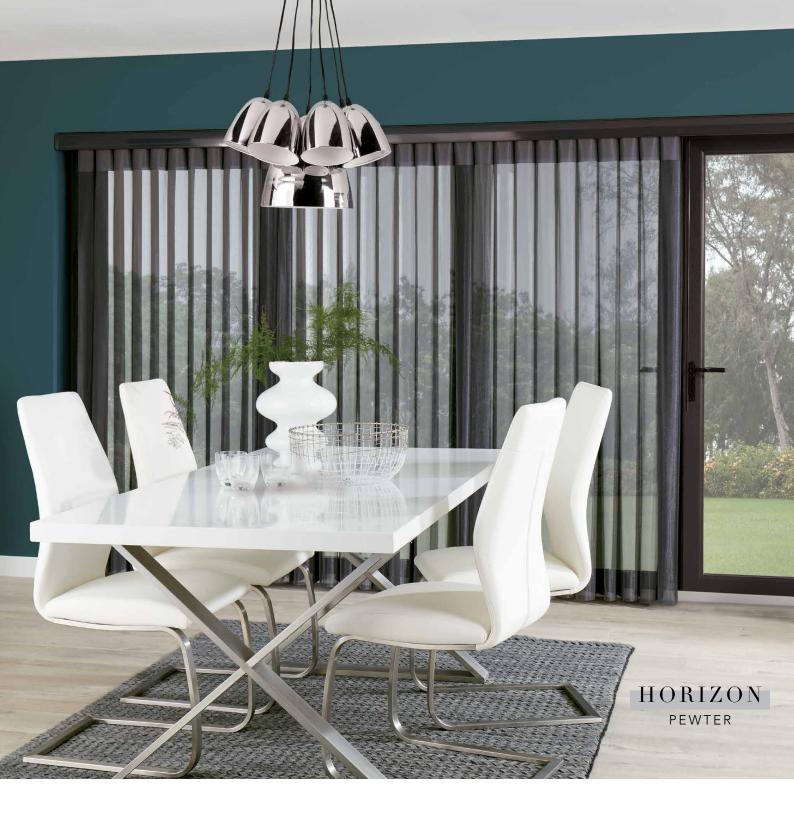

#### HORIZON...

is a sheer and textured knitted fabric combination in neutral, calming tones.

Choose from two stunning fabric ranges designed to suit any room.