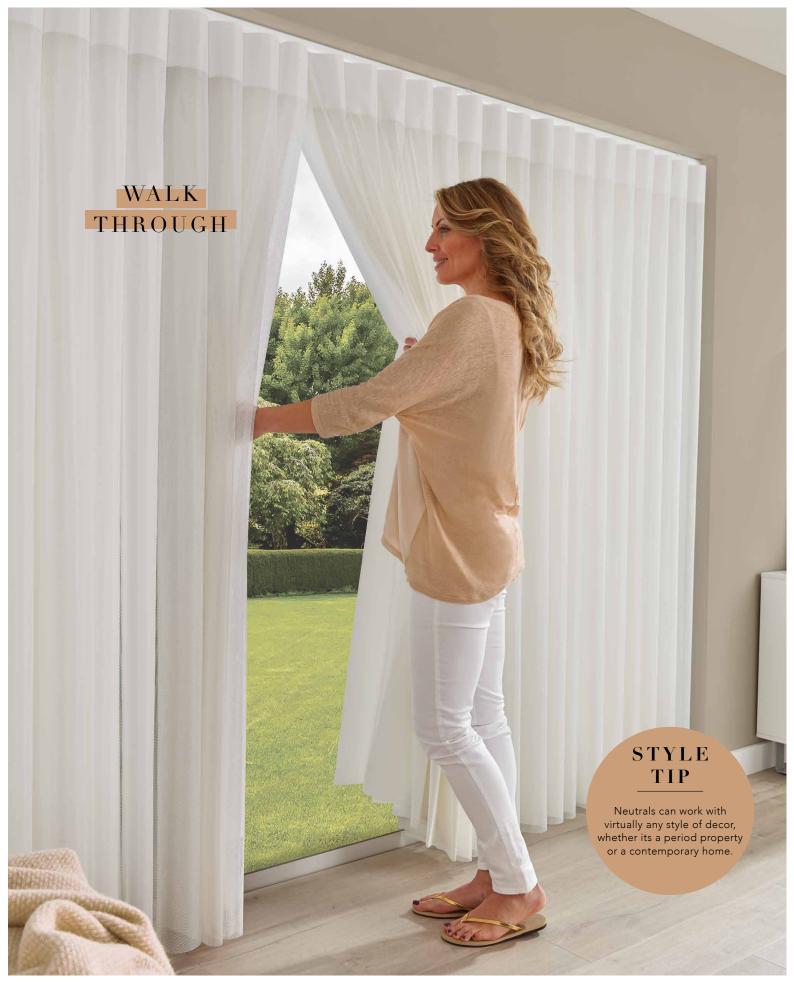

Cleverly combining the delicacy of a voile fabric with the versatility of rotating vertical louvres, Allusion looks sensational and offers a number of light and privacy options.

With the fabric vanes open during the day you can still enjoy your view, you can even walk through the blind to your outside space whilst still retaining the ambience. When the blinds are closed at night you can have total privacy, warmth and security.

#### FULL VIEW

Slide the soft fabric vanes to one side to enjoy a clear outside view.