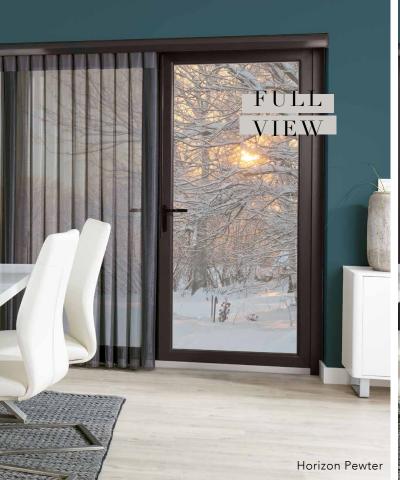

#### FULL VIEW

Slide the soft fabric vanes to one side to enjoy a clear outside view.