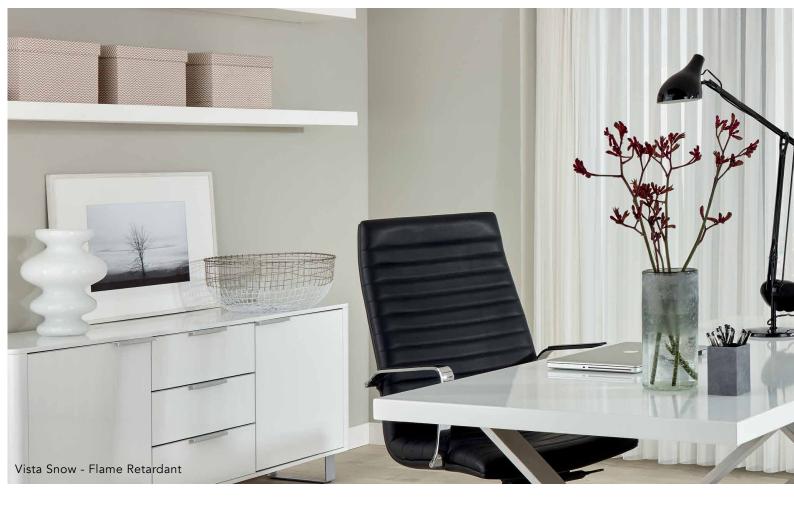

#### VISTA...

is a flame retardant range with a subtle, geo wave combined with a sophisticated sheer. Perfect for both domestic and commercial environments.

## TRANSFORM ANY SPACE

WITH ALLUSION BLINDS

Make Allusion blinds your first choice for an on-trend look and feel plus full flexibility for your living or working space.

Our flame retardant range Vista makes Allusion blinds ideal for commercial environments and can be made up to 5m wide with a long drop capability.