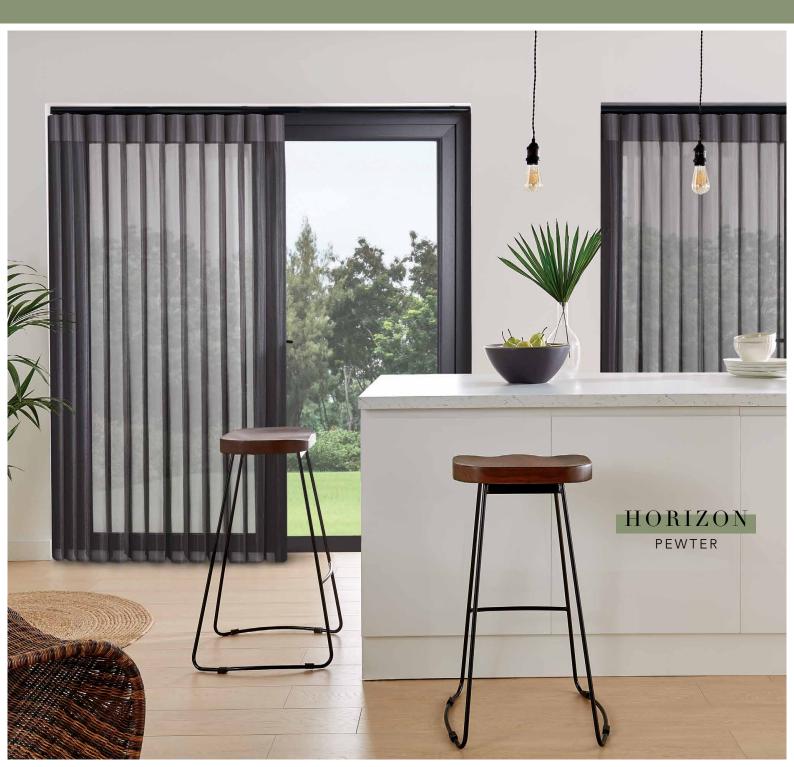

Choose from two stunning fabric ranges designed to suit any room.

#### HORIZON...

is a sheer and textured knitted fabric combination in neutral, calming tones.