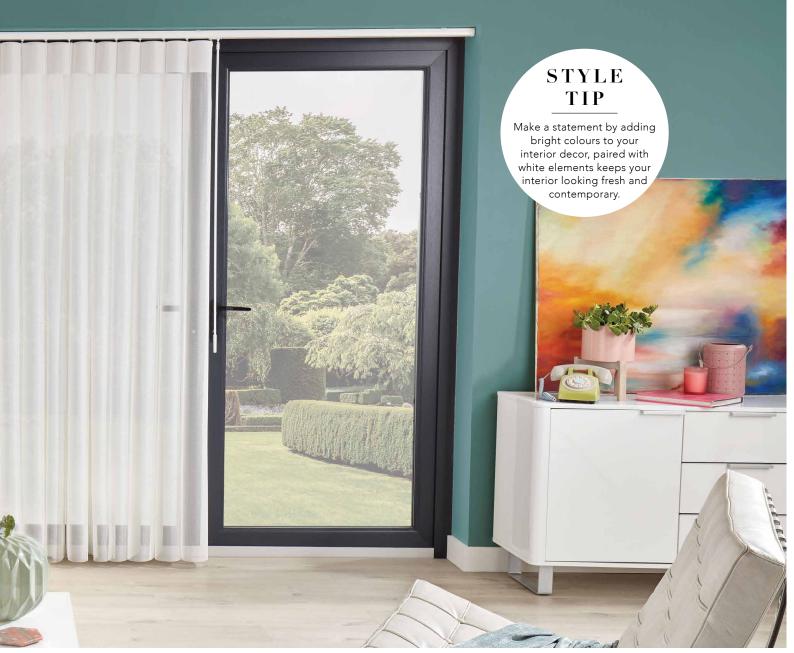

### — THE ALLUSION BLIND COLLECTION —

If you're looking to create an instant impact in your home with something a little different then Allusion blinds would be the perfect choice. Suitable for all window types, Allusion blinds really come into their own in larger windows and bi-folding doors where their unique flowing fabric vanes allow you to enjoy both light and privacy.

### **ELEGANCE**

— IN YOUR HOME —

Allusion blinds offer the ultimate in shading flexibility and privacy.

Made with a stunning combination of sheer and opaque textured fabric Allusion blinds look particularly stunning in larger windows, bi-folding and patio doors.

Cleverly combining the delicacy of a voile fabric with the versatility of rotating vertical louvres, Allusion looks sensational and offers a number of light and privacy options.

With the fabric vanes open during the day you can still enjoy your view, you can even walk through the blind to your outside space whilst still retaining the ambience. When the blinds are closed at night you can have total privacy, warmth and security.