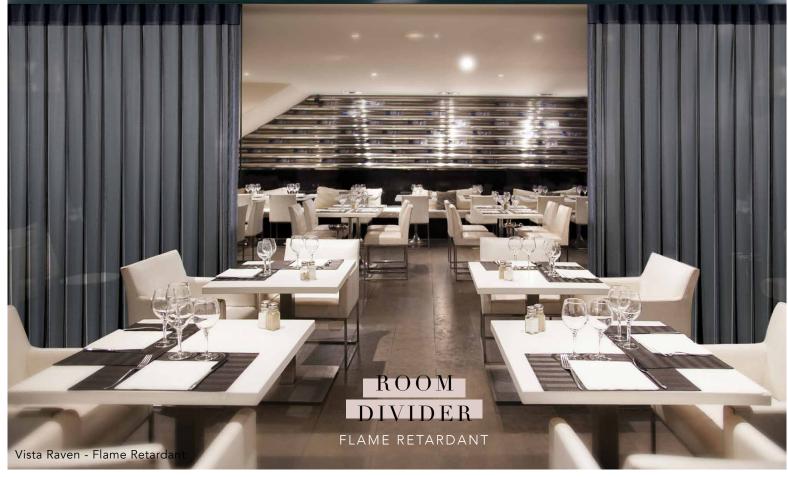

#### VISTA...

is a flame retardant range with a subtle, geo wave combined with a sophisticated sheer. Perfect for both domestic and commercial environments.

## TRANSFORM ANY SPACE

WITH ALLUSION BLINDS

Make Allusion blinds your first choice for an on-trend look and feel plus full flexibility for your living or working space.

Our flame retardant range Vista makes Allusion blinds ideal for commercial environments and can be made up to 5m wide with a long drop capability.

Allusion blinds are versatile not only do they make a luxurious window shade but there also ideal as room dividers, perfect for hotel lobby's, restaurant or any large spaces.

Why not add motorisation making your blinds efficient, practical and safe for your environment, a perfect solution.