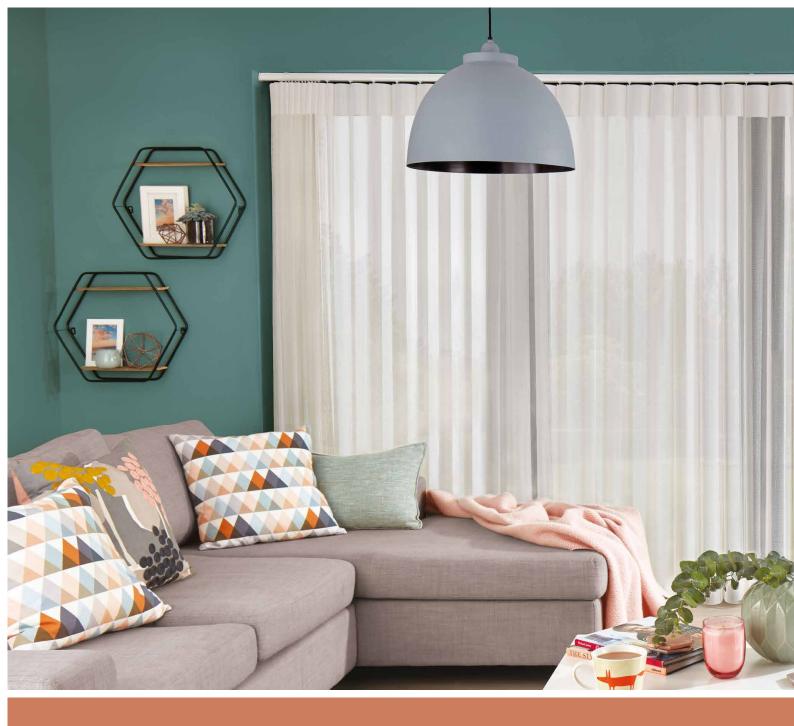

### **ELEGANCE**

— IN YOUR HOME —

Allusion blinds offer the ultimate in shading flexibility and privacy.

Made with a stunning combination of sheer and opaque textured fabric Allusion blinds look particularly stunning in larger windows, bi-folding and patio doors.

Cleverly combining the delicacy of a voile fabric with the versatility of rotating vertical louvres, Allusion looks sensational and offers a number of light and privacy options.

With the fabric vanes open during the day you can still enjoy your view, you can even walk through the blind to your outside space whilst still retaining the ambience. When the blinds are closed at night you can have total privacy, warmth and security.