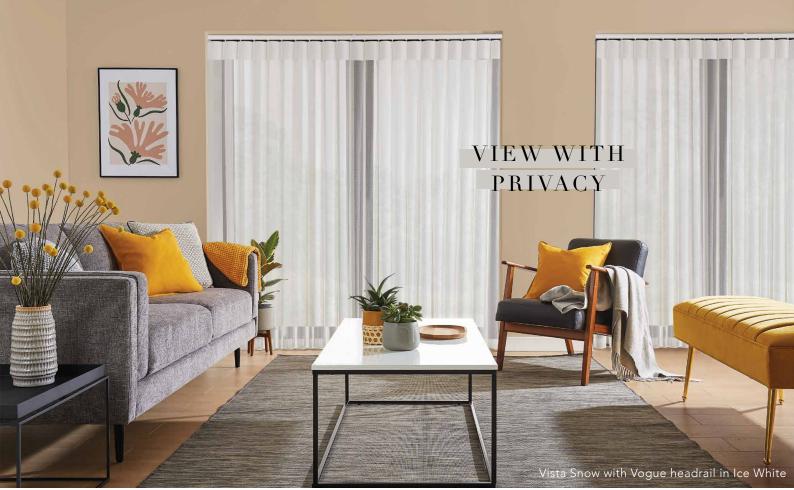

#### VIEW WITH PRIVACY

Adjust the vanes to the open position and enjoy subtle light diffusion with a view.