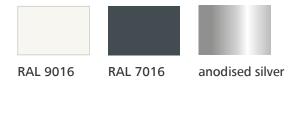

#### Frame

white RAL 9016, anthracite grey RAL 7016 or anodised silver, other RAL colours at surcharge

#### RAL 9016

RAL 7016

anodised silver

Aluminium pole with 50 mm diameter and 3 mm wall thickness, or ash wood pole with a diameter of 50 mm

Premium parasol fabric in more than 120 colours. 100% acrylic fabric, light-fast and weather-resistant