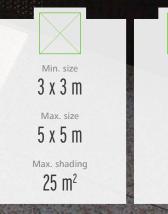

## **CENTRO** Robust restaurant parasol

The Centro central pole parasol is a solid sun shading product for parasol sizes up to 5 m span. Ideally suited to beer gardens and patios in the food service industry.