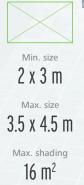

## **BELVEDERE** Cantilever parasol with Easy-Flap system

Belvedere is probably the fastest parasol in the world. Thanks to the smart Easy-Flap technology, the canopy opens in seconds! When closed, it stands upright and takes up minimal space like a central pole parasol – once opened, it transforms into a cantilever parasol with optimal space utilisation and a unique design.