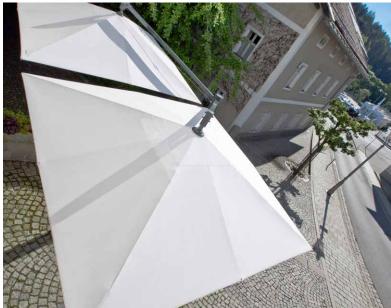

#### RAL 9016

RAL 7016

anodised silver

Aluminium pole with 50 mm diameter and 3 mm wall thickness, or ash wood pole with a diameter of 50 mm

Premium parasol fabric in more than 120 colours. 100% acrylic fabric, light-fast and weather-resistant

#### Struts

Struts made of aluminium or wood

- Light and mobile
- Easy-to-use pulley technology
- Choice between aluminium or wooden frame and pole