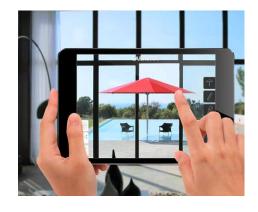

#### Live parasol visualisation

Which fabric colour matches the wall of my house? Which parasol size will provide shading up to that corner even in the afternoon?

The CARAVITA Designer is a free app for iOS and Android that will help you to plan your parasol.

Augmented Reality technology enables you to easily configure the size and colours of BIG BEN and the others, and to visualise them on your patio or balcony. Use shadow modelling for your parasol for any time of day or year. This way the CARAVITA app will help you to make sure that you select the right size and location for your sun shading product.

Download the app from the App Store or Play Store now.