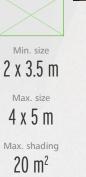

## **AMALFI** Elegant cantilever parasol

The Amalfi canopy sways freely, seemingly weightless. The pole of the parasol stands laterally, thus creating plenty of space for tables and chairs. While the sun may wander during the day, the shade remains exactly where it is needed. With the optional stainless steel rotary base, the Amalfi can be rotated 360° without having to move the base.