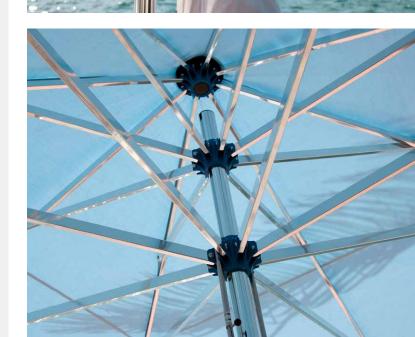

## **BELVEDERE** Cantilever parasol with Easy-Flap system

Belvedere is probably the fastest parasol in the world. Thanks to the smart Easy-Flap technology, the canopy opens in seconds! When closed, it stands upright and takes up minimal space like a central pole parasol – once opened, it transforms into a cantilever parasol with optimal space utilisation and a unique design.

#### Struts

Double-Layer power struts 30 x 15 x 2 mm with strut reinforcement

- Easy-Flap system for opening in just a few seconds
- Greater convenience with stainless steel rotary base rotatable by 360° (optional)
- Unique look and high-grade components