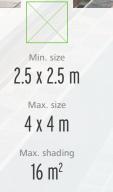

#### A solid base for your parasol

Careful selection of the base for your sunshade is essential, that it sits firmly and securely in place.

Although the high-quality CARAVITA parasol fabrics and frames and frames are designed to withstand relatively strong gusts of gusts of wind, each parasol still needs sufficient counterweight to keep it in place.

It is up to you whether you prefer to anchor your parasol to the ground or choose a mobile parasol base that will keep your sunshade more flexible.

Find the right parasol base to suit your requirements.