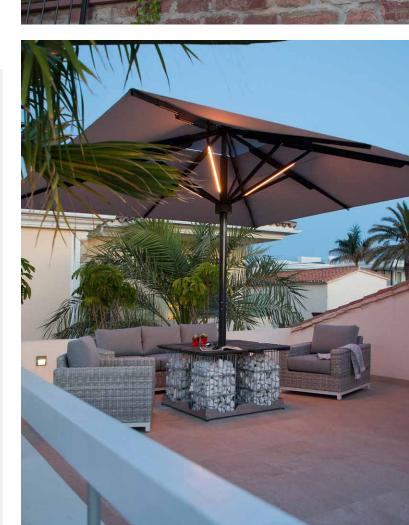

## **BIG BEN** Robust large parasol for the highest degree of comfort

The professional-quality Big Ben large parasol is an eye-catcher for every patio. With its majestic and elegant look, it sends a clear signal even from afar: a comfortable, sheltered seat awaits you. Accessories such as radiant heaters and LED lighting provide for a true feel-good atmosphere for long nights and cold days.

#### LED lighting

Dimmable light bars in warm white, cold white or RGB colours

Aluminium pole with 84 mm diameter and 5 mm wall thickness

- Closes over tables and patio furniture thanks to sophisticated telescopic system
- Extreme wind stability thanks to the pole and frame made of solid high-grade aluminium
- Optional extras: radio motor, radiant heater, LED lighting and more
- Also available as Freestyle product option with an offset pole and flexible canopy shape