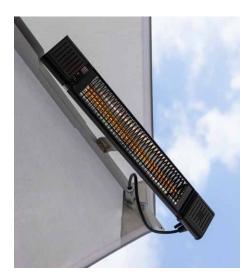

#### Rain and weather protection

With CARAVITA, you can enjoy time outdoors even in rainy weather, on cold days and late at night.

CARAVITA offers many options to create your individually customised weather protection solution:

- Side panels
- Rain gutters
- Infrared radiant heater
- LED lighting

Find out more about our smart upgrades for an even longer summer.