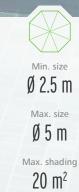

## **CENTRO** Robust restaurant parasol

The Centro central pole parasol is a solid sun shading product for parasol sizes up to 5 m span. Ideally suited to beer gardens and patios in the food service industry.