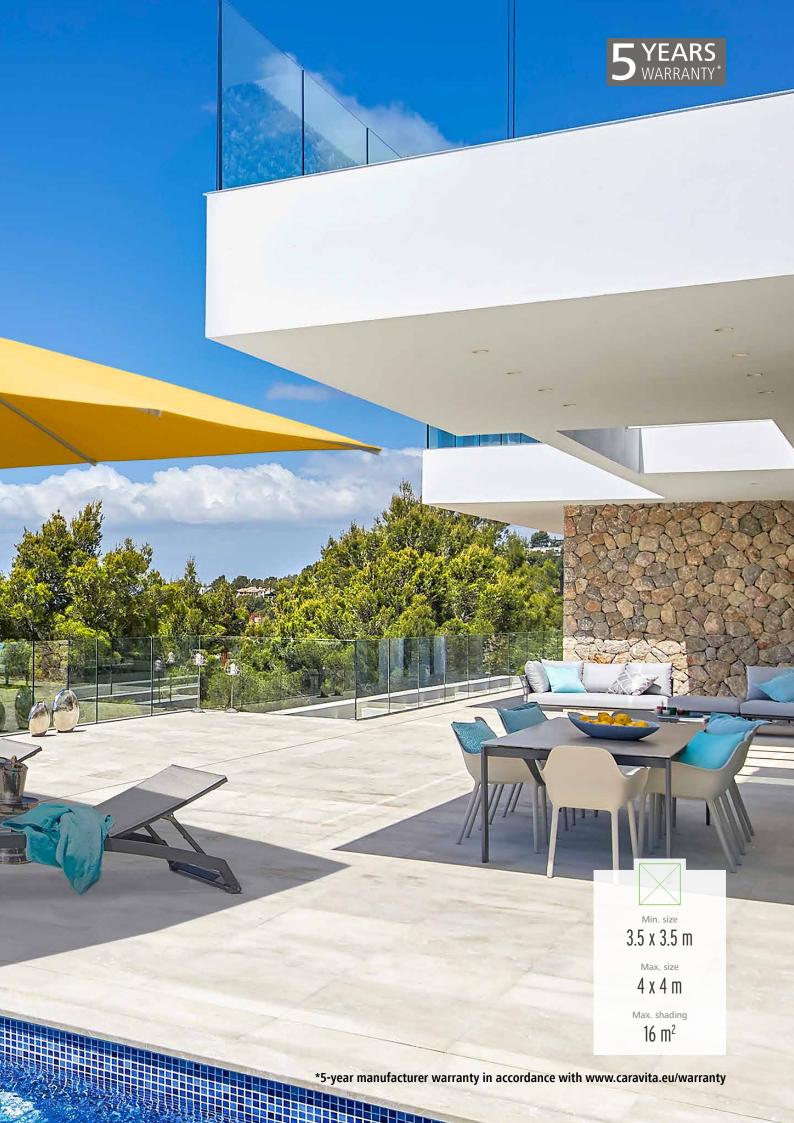

## BIG BEN

Robust large parasol for the highest degree of comfort

CARAVITA

TES:

-year manufacturer warranty in accordance with www.caravita.eu/warranty

## **BIG BEN** Robust large parasol for the highest degree of comfort

The professional-quality Big Ben large parasol is an eye-catcher for every patio. With its majestic and elegant look, it sends a clear signal even from afar: a comfortable, sheltered seat awaits you. Accessories such as radiant heaters and LED lighting provide for a true feel-good atmosphere for long nights and cold days.

#### LED lighting

Dimmable light bars in warm white, cold white or RGB colours

Aluminium pole with 84 mm diameter and 5 mm wall thickness

- Closes over tables and patio furniture thanks to sophisticated telescopic system
- Extreme wind stability thanks to the pole and frame made of solid high-grade aluminium
- Optional extras: radio motor, radiant heater, LED lighting and more
- Also available as Freestyle product option with an offset pole and flexible canopy shape