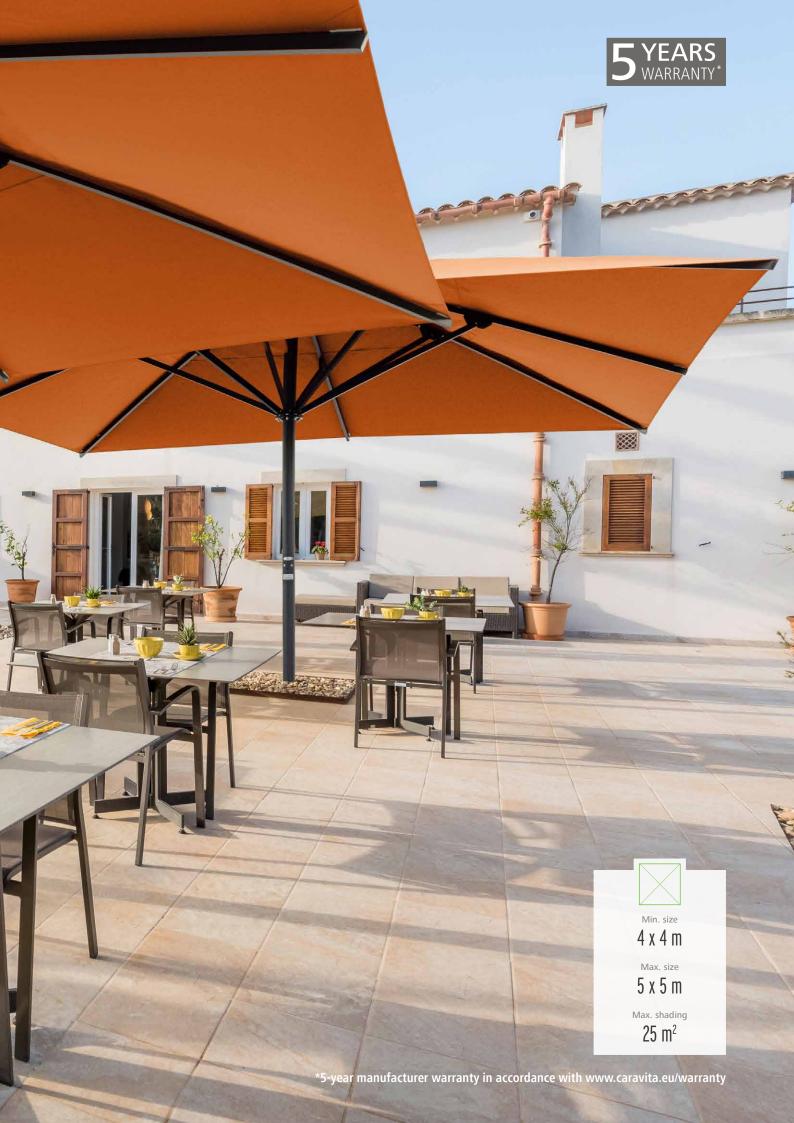

## BIG BEN

Robust large parasol for the highest degree of comfort

CARAVITA

TES:

-year manufacturer warranty in accordance with www.caravita.eu/warranty

## **BIG BEN** Robust large parasol for the highest degree of comfort

The professional-quality Big Ben large parasol is an eye-catcher for every patio. With its majestic and elegant look, it sends a clear signal even from afar: a comfortable, sheltered seat awaits you. Accessories such as radiant heaters and LED lighting provide for a true feel-good atmosphere for long nights and cold days.

#### LED lighting

Dimmable light bars in warm white, cold white or RGB colours

Aluminium pole with 84 mm diameter and 5 mm wall thickness

- Closes over tables and patio furniture thanks to sophisticated telescopic system
- Extreme wind stability thanks to the pole and frame made of solid high-grade aluminium
- Optional extras: radio motor, radiant heater, LED lighting and more
- Also available as Freestyle product option with an offset pole and flexible canopy shape