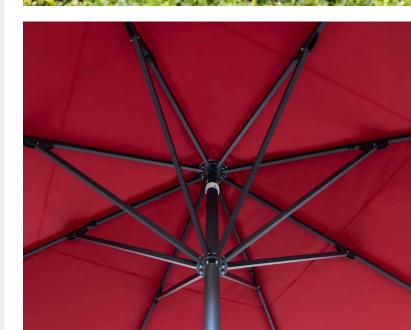

#### Struts

Struts made of aluminium or wood

- Light and mobile
- Easy-to-use pulley technology
- Choice between aluminium or wooden frame and pole

#### Struts

Double-Layer power struts 30 x 15 x 2 mm with strut reinforcement

- Closes over tables and patio furniture thanks to sophisticated telescopic system
- Smooth and reliable crank mechanism
- Optionally available with a vent and mobile LED lighting (incl. powerbank)

#### Pole

Aluminium pole with 50 mm diameter and 3 mm wall thickness

- Closes over tables and patio furniture thanks to sophisticated telescopic system
- Easy-Lift sliding system for quick opening and closing with just one hand
- Optionally available with a vent and mobile LED lighting (incl. powerbank)

#### Struts

**Double-Layer power struts** 30 x 15 x 2 mm with strut reinforcement

#### Pole

Aluminium pole with 70 mm diameter and 4 mm wall thickness

- Closes over tables and patio furniture thanks to sophisticated telescopic system
- Struts made of high-grade aluminium provide wind stability
- Parasol with quick sliding mechanism
- Optionally available with mobile LED lighting (incl. powerbank)

#### LED lighting

Dimmable light bars in warm white, cold white or RGB colours

Aluminium pole with 84 mm diameter and 5 mm wall thickness

- Closes over tables and patio furniture thanks to sophisticated telescopic system
- Extreme wind stability thanks to the pole and frame made of solid high-grade aluminium
- Optional extras: radio motor, radiant heater, LED lighting and more
- Also available as Freestyle product option with an offset pole and flexible canopy shape

#### Struts

Double-Layer power struts 30 x 15 x 2 mm with strut reinforcement

- Easy-Flap system for opening in just a few seconds
- Greater convenience with stainless steel rotary base rotatable by 360° (optional)
- Unique look and high-grade components

Struts

Double-Layer power struts 30 x 15 x 2 mm with strut reinforcement

- Pole

High-Power pole – 60 x 100 mm and 4 mm wall thickness (triple welded)

Premium parasol fabric in more than 120 colours. 100% acrylic fabric, light-fast and weather-resistant

Double-Layer power struts 30 x 15 x 2 mm with strut reinforcement

Pole High-Power pole – 100 x 80 mm and 4 mm wall thickness

Struts

- Rotary base Pole pivotable by 360°

Canopy closes right on the pole to save space