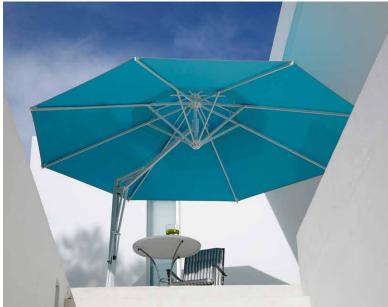

## BIG BEN

Robust large parasol for the highest degree of comfort

CARAVITA

TES:

-year manufacturer warranty in accordance with www.caravita.eu/warranty

## **BIG BEN** Robust large parasol for the highest degree of comfort

The professional-quality Big Ben large parasol is an eye-catcher for every patio. With its majestic and elegant look, it sends a clear signal even from afar: a comfortable, sheltered seat awaits you. Accessories such as radiant heaters and LED lighting provide for a true feel-good atmosphere for long nights and cold days.

#### LED lighting

Dimmable light bars in warm white, cold white or RGB colours

Aluminium pole with 84 mm diameter and 5 mm wall thickness

- Closes over tables and patio furniture thanks to sophisticated telescopic system
- Extreme wind stability thanks to the pole and frame made of solid high-grade aluminium
- Optional extras: radio motor, radiant heater, LED lighting and more
- Also available as Freestyle product option with an offset pole and flexible canopy shape