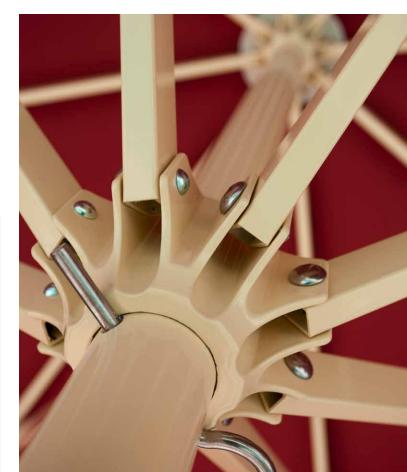

#### Struts

Struts made of aluminium or wood

- Light and mobile
- Easy-to-use pulley technology
- Choice between aluminium or wooden frame and pole

#### Struts

Double-Layer power struts 30 x 15 x 2 mm with strut reinforcement

- Closes over tables and patio furniture thanks to sophisticated telescopic system
- Smooth and reliable crank mechanism
- Optionally available with a vent and mobile LED lighting (incl. powerbank)

#### Struts

Double-Layer power struts 30 x 15 x 2 mm with strut reinforcement

#### Struts

**Double-Layer power struts** 30 x 15 x 2 mm with strut reinforcement

#### Struts

Double-Layer power struts 30 x 15 x 2 mm with strut reinforcement

- Easy-Flap system for opening in just a few seconds
- Greater convenience with stainless steel rotary base rotatable by 360° (optional)
- Unique look and high-grade components

Struts

Double-Layer power struts 30 x 15 x 2 mm with strut reinforcement

- Pole

High-Power pole – 60 x 100 mm and 4 mm wall thickness (triple welded)

Premium parasol fabric in more than 120 colours. 100% acrylic fabric, light-fast and weather-resistant

Double-Layer power struts 30 x 15 x 2 mm with strut reinforcement

Pole High-Power pole – 100 x 80 mm and 4 mm wall thickness

Struts

- Rotary base Pole pivotable by 360°

Canopy closes right on the pole to save space