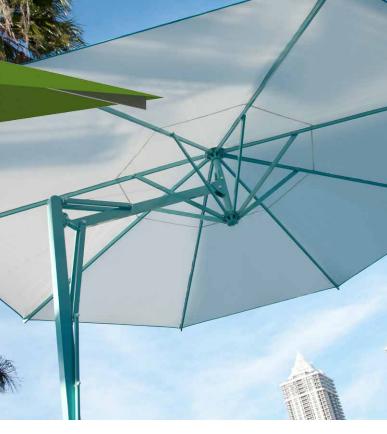

## BELVEDERE

Cantilever parasol with Easy-Flap system

## **BELVEDERE** Cantilever parasol with Easy-Flap system

Belvedere is probably the fastest parasol in the world. Thanks to the smart Easy-Flap technology, the canopy opens in seconds! When closed, it stands upright and takes up minimal space like a central pole parasol – once opened, it transforms into a cantilever parasol with optimal space utilisation and a unique design.

#### Struts

Double-Layer power struts 30 x 15 x 2 mm with strut reinforcement

- Easy-Flap system for opening in just a few seconds
- Greater convenience with stainless steel rotary base rotatable by 360° (optional)
- Unique look and high-grade components