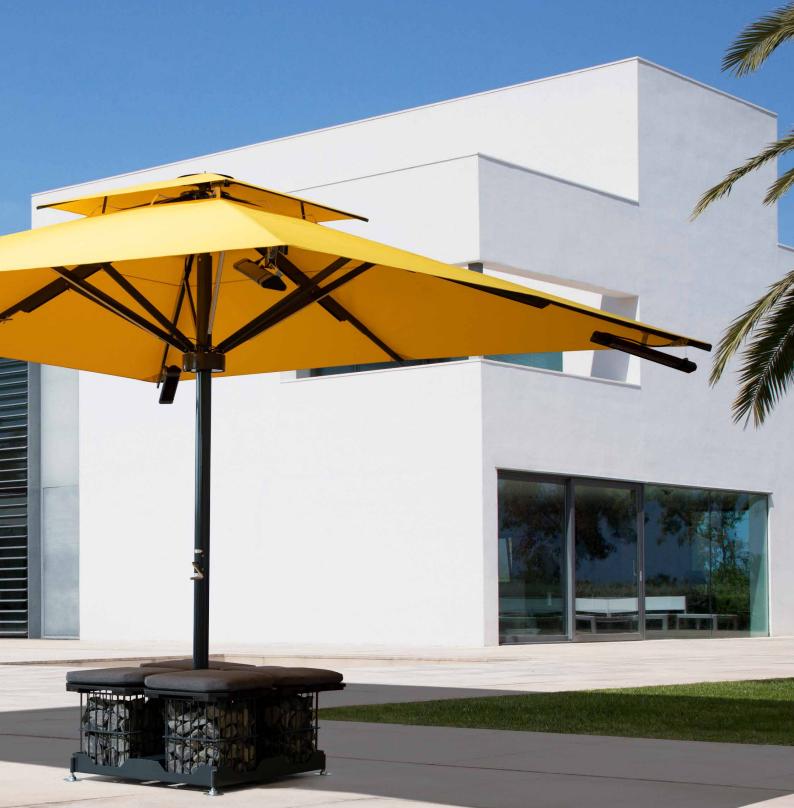

## BIG BEN

Robust large parasol for the highest degree of comfort

CARAVITA

TES:

-year manufacturer warranty in accordance with www.caravita.eu/warranty

## **BIG BEN** Robust large parasol for the highest degree of comfort

The professional-quality Big Ben large parasol is an eye-catcher for every patio. With its majestic and elegant look, it sends a clear signal even from afar: a comfortable, sheltered seat awaits you. Accessories such as radiant heaters and LED lighting provide for a true feel-good atmosphere for long nights and cold days.

#### LED lighting

Dimmable light bars in warm white, cold white or RGB colours

Aluminium pole with 84 mm diameter and 5 mm wall thickness

- Closes over tables and patio furniture thanks to sophisticated telescopic system
- Extreme wind stability thanks to the pole and frame made of solid high-grade aluminium
- Optional extras: radio motor, radiant heater, LED lighting and more
- Also available as Freestyle product option with an offset pole and flexible canopy shape