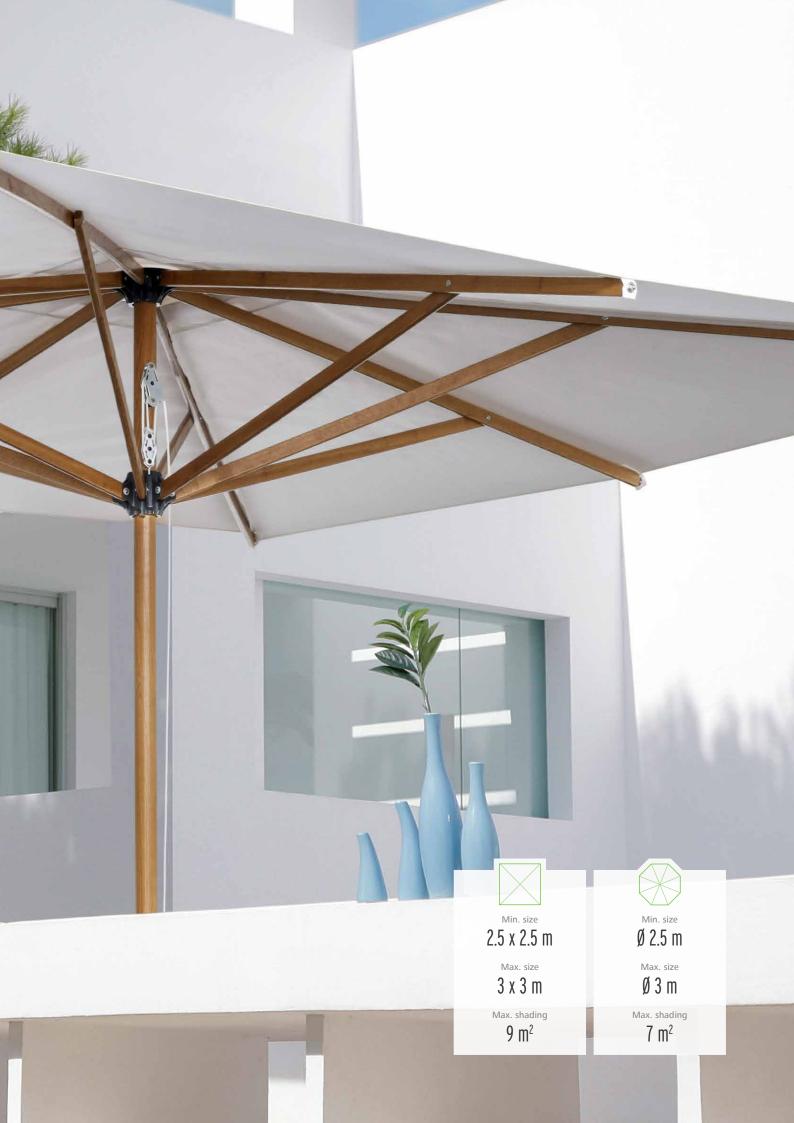

### **PRIMUS** Functional parasol with pulley

Very nimble - Primus impresses with its fast handling and easy-to-use pulley mechanism. This makes the parasol light and mobile. Mobility like this is a must for market stalls and information events, and it is a convenient feature at home on the patio. Primus is available with an aluminium frame, while the Primus Wood variant features a solid ash wood frame.

#### Struts

Struts made of aluminium or wood

- Light and mobile
- Easy-to-use pulley technology
- Choice between aluminium or wooden frame and pole