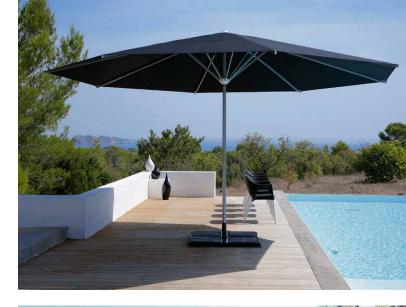

## **BIG BEN** Robust large parasol for the highest degree of comfort

The professional-quality Big Ben large parasol is an eye-catcher for every patio. With its majestic and elegant look, it sends a clear signal even from afar: a comfortable, sheltered seat awaits you. Accessories such as radiant heaters and LED lighting provide for a true feel-good atmosphere for long nights and cold days.