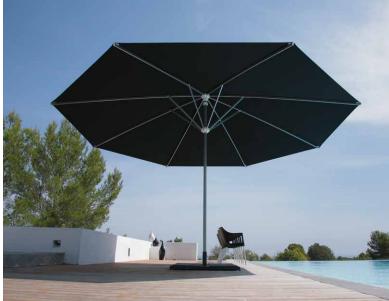

## BIG BEN

Robust large parasol for the highest degree of comfort

CARAVITA

TES:

-year manufacturer warranty in accordance with www.caravita.eu/warranty

## **BIG BEN** Robust large parasol for the highest degree of comfort

The professional-quality Big Ben large parasol is an eye-catcher for every patio. With its majestic and elegant look, it sends a clear signal even from afar: a comfortable, sheltered seat awaits you. Accessories such as radiant heaters and LED lighting provide for a true feel-good atmosphere for long nights and cold days.