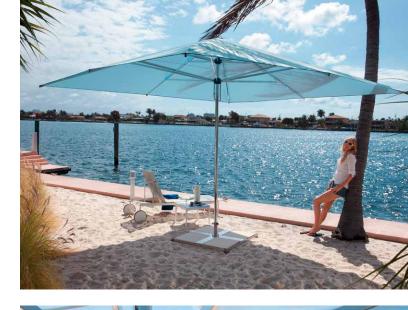

## **BELVEDERE** Cantilever parasol with Easy-Flap system

Belvedere is probably the fastest parasol in the world. Thanks to the smart Easy-Flap technology, the canopy opens in seconds! When closed, it stands upright and takes up minimal space like a central pole parasol – once opened, it transforms into a cantilever parasol with optimal space utilisation and a unique design.

#### Frame

white RAL 9016, anthracite grey RAL 7016 or white aluminium RAL 9006, other RAL CLASSIC Colours at a surcharge

RAL 7016

RAL 9016

#### - Pole

Aluminium pole with a diameter of 60 x 60 mm and a wall thickness 4 mm

26

Premium parasol fabric in more than 120 colours. 100% acrylic fabric, light-fast and weatherresistant

#### Struts

Double-Layer power struts 30 x 15 x 2 mm with strut reinforcement

- Easy-Flap system for opening in just a few seconds
- Greater convenience with stainless steel rotary base rotatable by 360° (optional)
- Unique look and high-grade components