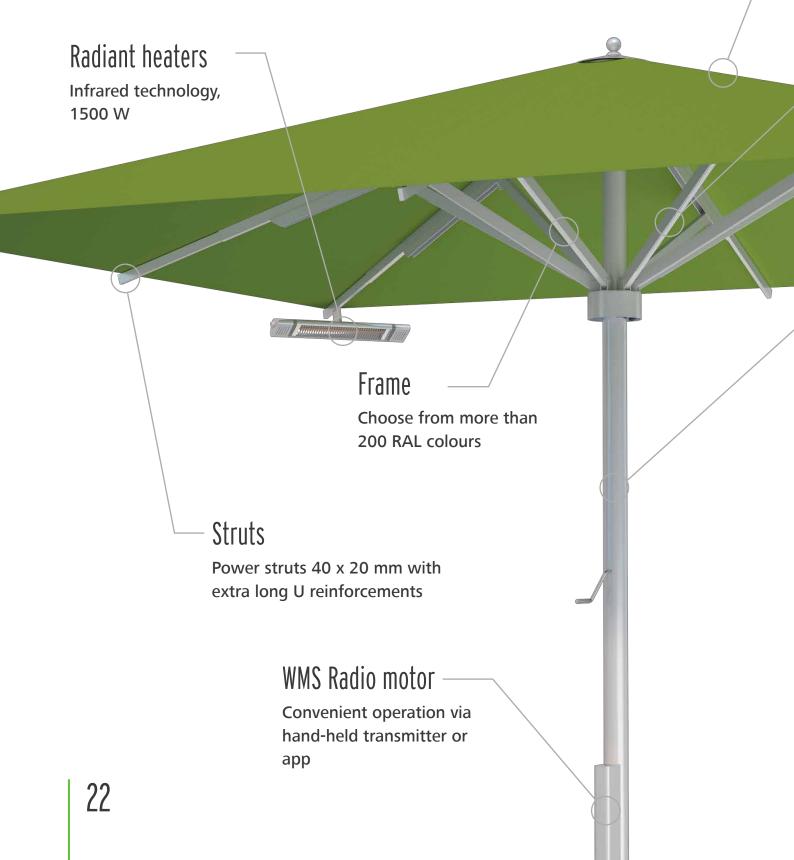

## **BIG BEN** Robust large parasol for the highest degree of comfort

The professional-quality Big Ben large parasol is an eye-catcher for every patio. With its majestic and elegant look, it sends a clear signal even from afar: a comfortable, sheltered seat awaits you. Accessories such as radiant heaters and LED lighting provide for a true feel-good atmosphere for long nights and cold days.

#### LED lighting

Dimmable light bars in warm white, cold white or RGB colours

Aluminium pole with 84 mm diameter and 5 mm wall thickness

- Closes over tables and patio furniture thanks to sophisticated telescopic system
- Extreme wind stability thanks to the pole and frame made of solid high-grade aluminium
- Optional extras: radio motor, radiant heater, LED lighting and more
- Also available as Freestyle product option with an offset pole and flexible canopy shape

#### Frame

Choose from more than 200 RAL colours

- Flexibility thanks to the pole being pivotable by 360° (optional)
- Unique look and high-grade components
- Convenient operation via handheld transmitter or app and WMS radio motor (optional)