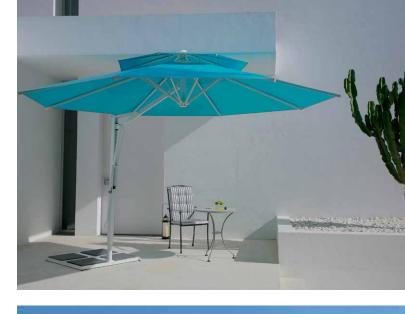

## **SAMARA** Functional parasol with crank mechanism

With its smooth crank mechanism, this shade provider unfolds easily to its true size to welcome guests underneath. Samara dispenses warm sun rays during the day and ensures comfortable temperatures under the parasol in the evening. Even in the largest size, this visually lightweight parasol is amazingly easy to use.

#### Struts

Double-Layer power struts 30 x 15 x 2 mm with strut reinforcement

- Closes over tables and patio furniture thanks to sophisticated telescopic system
- Smooth and reliable crank mechanism
- Optionally available with a vent and mobile LED lighting (incl. powerbank)