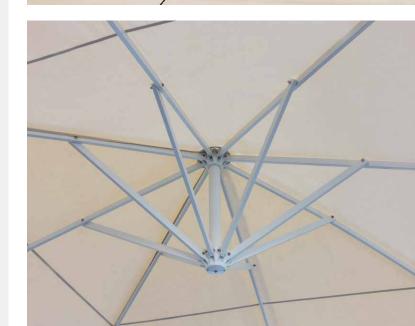

#### Struts

Struts made of aluminium or wood

- Light and mobile
- Easy-to-use pulley technology
- Choice between aluminium or wooden frame and pole

#### Struts

Double-Layer power struts 30 x 15 x 2 mm with strut reinforcement

- Closes over tables and patio furniture thanks to sophisticated telescopic system
- Smooth and reliable crank mechanism
- Optionally available with a vent and mobile LED lighting (incl. powerbank)

#### Struts

Double-Layer power struts 30 x 15 x 2 mm with strut reinforcement