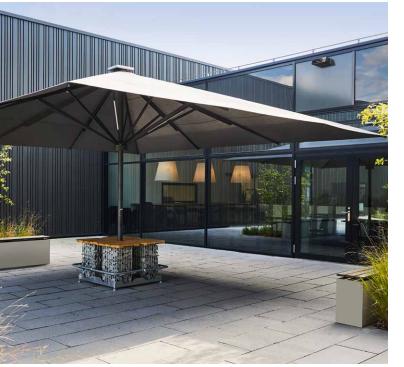

## BIG BEN

Robust large parasol for the highest degree of comfort

CARAVITA

TES:

-year manufacturer warranty in accordance with www.caravita.eu/warranty

## **BIG BEN** Robust large parasol for the highest degree of comfort

The professional-quality Big Ben large parasol is an eye-catcher for every patio. With its majestic and elegant look, it sends a clear signal even from afar: a comfortable, sheltered seat awaits you. Accessories such as radiant heaters and LED lighting provide for a true feel-good atmosphere for long nights and cold days.

#### LED lighting

Dimmable light bars in warm white, cold white or RGB colours

Aluminium pole with 84 mm diameter and 5 mm wall thickness

- Closes over tables and patio furniture thanks to sophisticated telescopic system
- Extreme wind stability thanks to the pole and frame made of solid high-grade aluminium
- Optional extras: radio motor, radiant heater, LED lighting and more
- Also available as Freestyle product option with an offset pole and flexible canopy shape