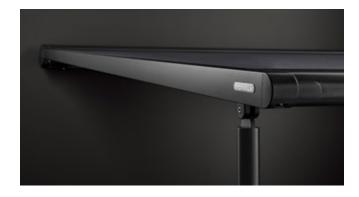

### Closed full cassette system

The cover disappears completely inside the round cassette, Ø 187 mm, and is ideally protected. The only thing that is more impressive than the look itself is the fact that the technology functions perfectly.

#### markilux tracfix

One of many markilux refinements: the lateral cover guidance system that leaves no gap between the cover and the guide track. Gives an overall better appearance and improves wind stability.