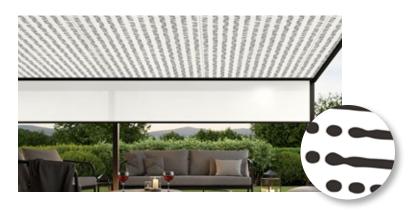

### Self-cleaning effect

Water droplets pick up dirt particles and run off the awning cover taking the dirt with them (the awning must be set at a pitch of at least 14 degrees), ensuring you can enjoy your beautiful fabric for a long time to come.

#### Bonded awning covers

Panel joints bonded together ultrasonically ensure a consistent, unobtrusive appearance. Their excellent resistance to water, light and fluctuations in temperature ensures that the service life of the cover is extended substantially.

# Light and weather resistance and resistance to fading

High-tech yarns dyed right to the core and the high-grade snc finish developed in house guarantee the most stunning shade in which to relax.

Detailed information about the typical properties of awning fabrics is available from your markilux specialist dealer and in the current markilux awning fabric brochure.