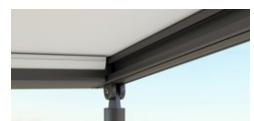

### Closed full cassette system

The cover disappears completely inside the round cassette, Ø 187 mm, and is ideally protected. The only thing that is more impressive than the look itself is the fact that the technology functions perfectly.

#### markilux tracfix

One of many markilux refinements: the lateral cover guidance system that leaves no gap between the cover and the guide track. Gives an overall better appearance and improves wind stability.