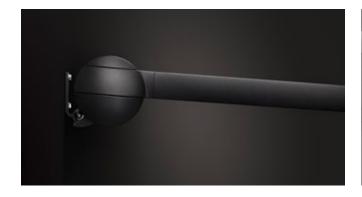

### Closed full cassette system

The cover disappears completely inside the round cassette, Ø 187 mm, and is ideally protected. The only thing that is more impressive than the look itself is the fact that the technology functions perfectly.

#### markilux tracfix

One of many markilux refinements: the lateral cover guidance system that leaves no gap between the cover and the guide track. Gives an overall better appearance and improves wind stability.