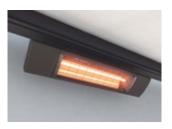

#### markilux infrared heater

Feel the warmth in an instant and enjoy the evening outside for even longer. The infrared halogen lamp stands for direct warmth without a heating-up phase and a pleasant colour temperature. Either as a stand-alone unit (1400 Watt) or installed under your awning (2500 Watt, the latter optionally dimmable in three stages). Always in a top-quality aluminium housing and powder coated in the markilux awning colour.