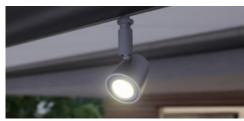

#### LED Spots attached to the light bar

The spotlights provide perfect contrast lighting in the evening hours. And they can be pivoted and dimmed, of course! Also available under the cassette in the pergola cubic/compact.