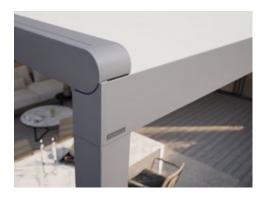

### markilux pergola compact

The pergola compact unites the graceful shape of the classic pergola with the latest in product design and the most advanced technology. The compact, space-saving awning system on slender support posts and with lateral guide tracks, which always keep the cover taut, is ideal for smaller patios. The markilux pergola compact invites you to lounge and take it easy. Attractive and functional solar protection. Anywhere. For anyone.

#### Pergola awning

max. 450 × 400 cm