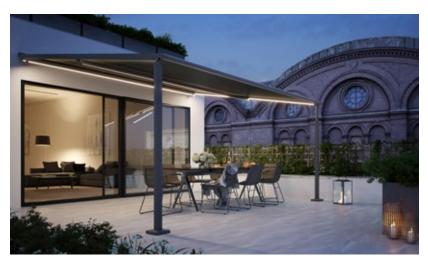

### markilux pergola classic

When it comes to solar and wet weather protection, the markilux pergola classic ranks top. The awning system on slender posts and with lateral guide tracks provides generous shading with an extension of up to 6 metres. At the same time, the markilux pergola defies wind and weather up to Beaufort 6 (wind resistance class 3). You have every opportunity to make your favourite outdoor place your very own with a markilux shadeplus as well as with a multitude of lighting options and different post shapes. No matter how strong the sun shines or the wind blows, with your markilux pergola classic you can enjoy life outdoors at any time.

### markilux pergola compact

The pergola compact unites the graceful shape of the classic pergola with the latest in product design and the most advanced technology. The compact, space-saving awning system on slender support posts and with lateral guide tracks, which always keep the cover taut, is ideal for smaller patios. The markilux pergola compact invites you to lounge and take it easy. Attractive and functional solar protection. Anywhere. For anyone.