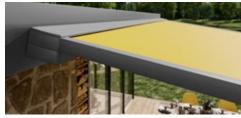

### markilux pergola awnings

Every single member of the pergola family makes an excellent impression by virtue of its excellent level of quality and comfort. The multi-award-winning pergola awnings transform outdoor areas into uniquely favourite places and whet the appetite for the new "Al Fresco Experience".

### markilux pergola classic

When it comes to solar and wet weather protection, the markilux pergola classic ranks top. The awning system on slender posts and with lateral guide tracks provides generous shading with an extension of up to 6 metres. At the same time, the markilux pergola defies wind and weather up to Beaufort 6 (wind resistance class 3). You have every opportunity to make your favourite outdoor place your very own with a markilux shadeplus as well as with a multitude of lighting options and different post shapes. No matter how strong the sun shines or the wind blows, with your markilux pergola classic you can enjoy life outdoors at any time.