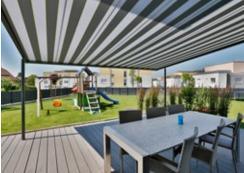

### markilux pergola stretch

The markilux pergola stretch offers an impressive take on sun and wet weather protection. The cover is perfectly integrated into the minimalistic, high value awning system. The rhythmical, space-saving cover folding technology makes it possible to shade large areas and creates a special and impressive atmosphere. The abundance of optional extras means that the markilux pergola stretch invariably shows itself from its most attractive side.