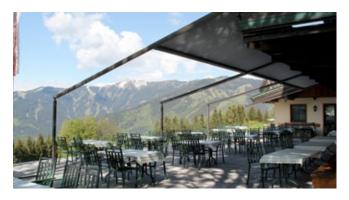

### LandHotel Kolb Haus im Ennstal | AT

The markilux syncra with four pergola awnings blends in perfectly with the natural environment.

Dorf 8 Sankt Peter-Ording | DE

The markilux pergola stretch as a coupled unit offers plenty of space for numerous guests.

Berggasthof Mitterberg

Zell am See | AT

More space and sunny prospects, too:
both for your guests – and your turnover.

Küstenperle Büsum | DE

Large-area shading with eye-catching advertising motifs on the covers.