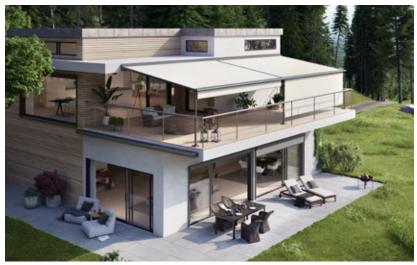

### markilux pergola classic

When it comes to solar and wet weather protection, the markilux pergola classic ranks top. The awning system on slender posts and with lateral guide tracks provides generous shading with an extension of up to 6 metres. At the same time, the markilux pergola defies wind and weather up to Beaufort 6 (wind resistance class 3). You have every opportunity to make your favourite outdoor place your very own with a markilux shadeplus as well as with a multitude of lighting options and different post shapes. No matter how strong the sun shines or the wind blows, with your markilux pergola classic you can enjoy life outdoors at any time.