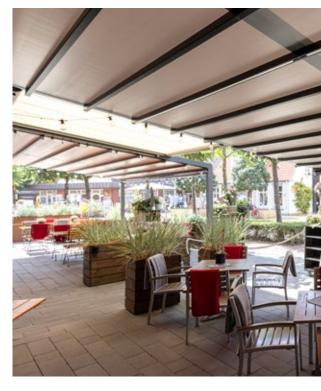

### Bootshaus KUL Gastro GmbH Mannheim | DE

The restaurant terrace: a highlight whatever the weather. With the pergola stretch, the spacious terrace with a view of the Neckar invites you to linger and celebrate.