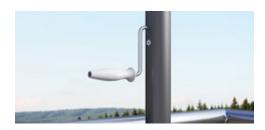

#### Stainless steel crank

Bring the adjustable posts to the desired height in no time at all. Optionally operated by motor.