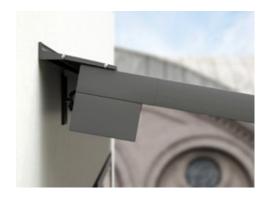

### markilux pergola compact

The pergola compact unites the graceful shape of the classic pergola with the latest in product design and the most advanced technology. The compact, space-saving awning system on slender support posts and with lateral guide tracks, which always keep the cover taut, is ideal for smaller patios. The markilux pergola compact invites you to lounge and take it easy. Attractive and functional solar protection. Anywhere. For anyone.

#### Pergola awning

max. 450 × 400 cm