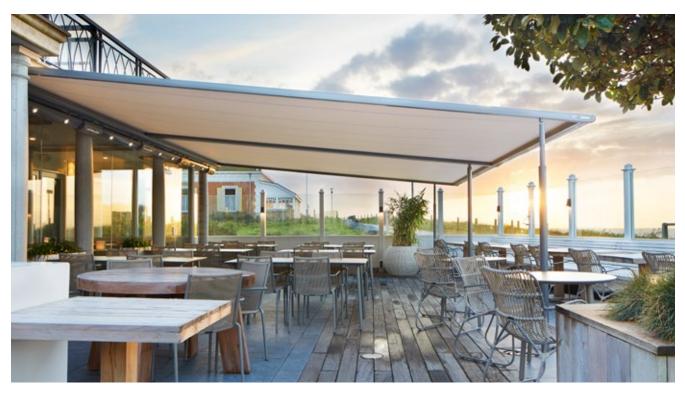

### Bootshaus KUL Gastro GmbH Mannheim | DE

The restaurant terrace: a highlight whatever the weather. With the pergola stretch, the spacious terrace with a view of the Neckar invites you to linger and celebrate.