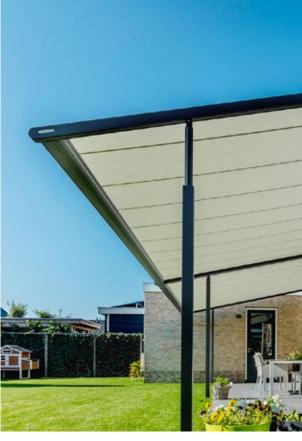

### markilux pergola awnings

Every single member of the pergola family makes an excellent impression by virtue of its excellent level of quality and comfort. The multi-award-winning pergola awnings transform outdoor areas into uniquely favourite places and whet the appetite for the new "Al Fresco Experience".

### markilux pergola classic

When it comes to solar and wet weather protection, the markilux pergola classic ranks top. The awning system on slender posts and with lateral guide tracks provides generous shading with an extension of up to 6 metres. At the same time, the markilux pergola defies wind and weather up to Beaufort 6 (wind resistance class 3). You have every opportunity to make your favourite outdoor place your very own with a markilux shadeplus as well as with a multitude of lighting options and different post shapes. No matter how strong the sun shines or the wind blows, with your markilux pergola classic you can enjoy life outdoors at any time.

### markilux pergola compact

The pergola compact unites the graceful shape of the classic pergola with the latest in product design and the most advanced technology. The compact, space-saving awning system on slender support posts and with lateral guide tracks, which always keep the cover taut, is ideal for smaller patios. The markilux pergola compact invites you to lounge and take it easy. Attractive and functional solar protection. Anywhere. For anyone.