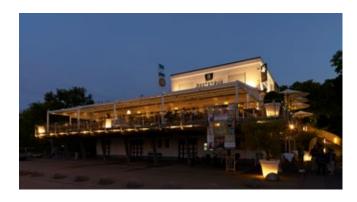

### Bootshaus KUL Gastro GmbH Mannheim | DE

The restaurant terrace: a highlight whatever the weather. With the pergola stretch, the spacious terrace with a view of the Neckar invites you to linger and celebrate.