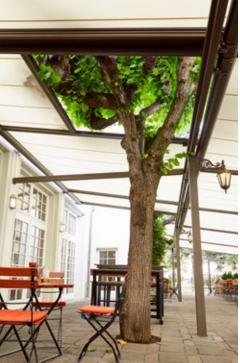

### markilux pergola stretch

The markilux pergola stretch offers an impressive take on sun and wet weather protection. The cover is perfectly integrated into the minimalistic, high value awning system. The rhythmical, space-saving cover folding technology makes it possible to shade large areas and creates a special and impressive atmosphere. The abundance of optional extras means that the markilux pergola stretch invariably shows itself from its most attractive side.

#### Truly imposing with an impressive appearance

Versatile implementation in varying weather conditions. The LED lighting, heaters and lateral protection options allow the atmosphere to be adapted as the situation requires.