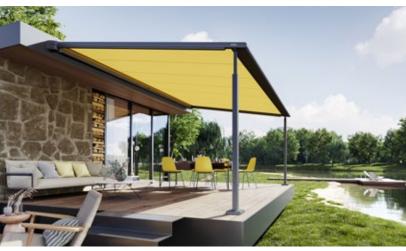

### markilux pergola classic

When it comes to solar and wet weather protection, the markilux pergola classic ranks top. The awning system on slender posts and with lateral guide tracks provides generous shading with an extension of up to 6 metres. At the same time, the markilux pergola defies wind and weather up to Beaufort 6 (wind resistance class 3). You have every opportunity to make your favourite outdoor place your very own with a markilux shadeplus as well as with a multitude of lighting options and different post shapes. No matter how strong the sun shines or the wind blows, with your markilux pergola classic you can enjoy life outdoors at any time.