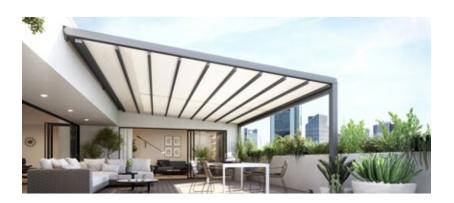

### markilux pergola awnings

Every single member of the pergola family makes an excellent impression by virtue of its excellent level of quality and comfort. The multi-award-winning pergola awnings transform outdoor areas into uniquely favourite places and whet the appetite for the new "Al Fresco Experience".

mx \_ pergola classic
The pergola with a round cassette
casts its shade over a wide area.

The pergola awning with square cassette offers space for large-format solar protection.

The compact, slender pergola awning with square cassette is ideal for smaller patios.