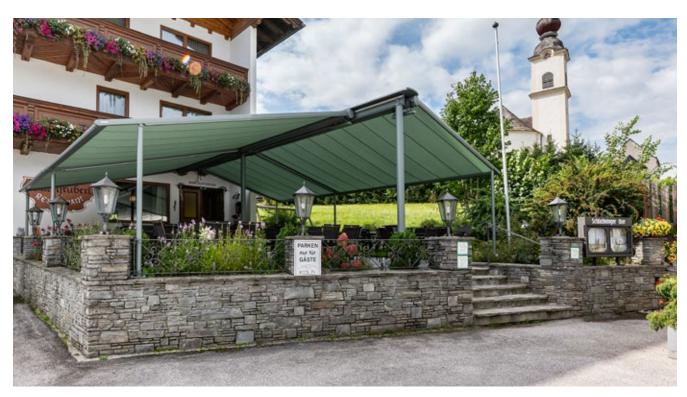

St. Lorenzen | AT Cleverly combined. Sun protection requested and striking eye-catcher.

Weingut Strauss
Gamlitz | AT
Welcoming. Inviting. Free.
More feel-good experience.
More customers.
More turnover.

Graz | AT
Stylish shading. Perfectly configured to suit both
the architecture and the customer's requirements.

Ron Blaauw's Gastro Bar Amsterdam | NL The outside redefined: an al fresco dining landscape with a lot of turnover potential.