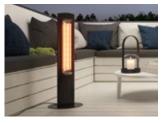

#### markilux infrared heater

Feel the warmth in an instant and enjoy the evening outside for even longer. The infrared halogen lamp stands for direct warmth without a heating-up phase and a pleasant colour temperature. Either as a stand-alone unit (1400 Watt) or installed under your awning (2500 Watt, the latter optionally dimmable in three stages). Always in a top-quality aluminium housing and powder coated in the markilux awning colour.