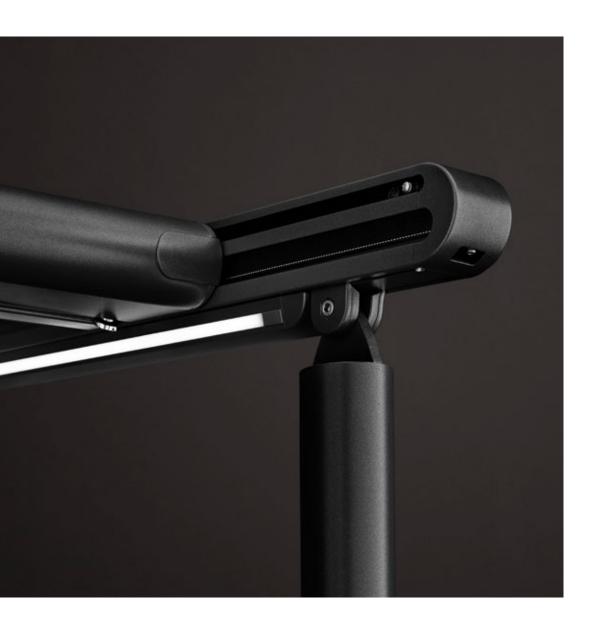

### markilux shadeplus

a whole lot more.

Reduced design language The angular cassette, 200 × 160 mm, offers room for large-scale solar protection up to 600 × 450 cm or 500 × 600 cm, and as coupled unit

More shade and protection – even when the sun is low in the sky. Optionally solar driven using the markilux sundrive.

markilux shadeplus Blocks out glare from the sun and prying eyes in an instant.

An "all-round" achievement
The square, compact cassette, 125 x 125 mm,
protects the awning cover all round.

### markilux shadeplus

The vertical protection against sun and prying eyes – up to 230 cm in height – creates a private room outdoors with its own special ambience.