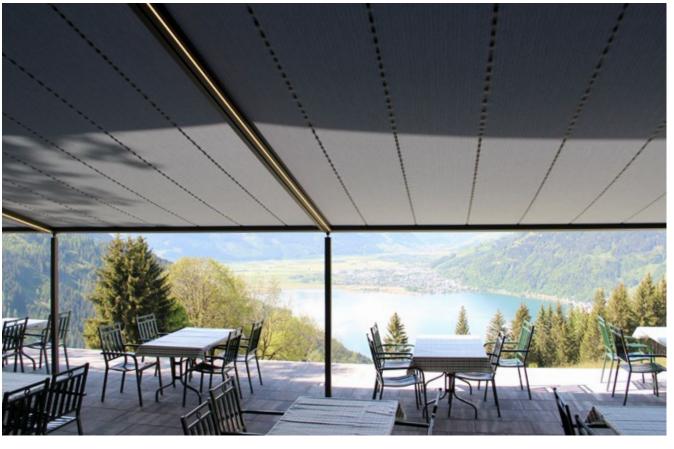

### markilux pergola awnings

Every single member of the pergola family makes an excellent impression by virtue of its excellent level of quality and comfort. The multi-award-winning pergola awnings transform outdoor areas into uniquely favourite places and whet the appetite for the new "Al Fresco Experience".

### markilux pergola classic

When it comes to solar and wet weather protection, the markilux pergola classic ranks top. The awning system on slender posts and with lateral guide tracks provides generous shading with an extension of up to 6 metres. At the same time, the markilux pergola defies wind and weather up to Beaufort 6 (wind resistance class 3). You have every opportunity to make your favourite outdoor place your very own with a markilux shadeplus as well as with a multitude of lighting options and different post shapes. No matter how strong the sun shines or the wind blows, with your markilux pergola classic you can enjoy life outdoors at any time.