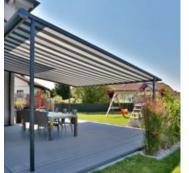

### markilux pergola compact

The pergola compact unites the graceful shape of the classic pergola with the latest in product design and the most advanced technology. The compact, space-saving awning system on slender support posts and with lateral guide tracks, which always keep the cover taut, is ideal for smaller patios. The markilux pergola compact invites you to lounge and take it easy. Attractive and functional solar protection. Anywhere. For anyone.