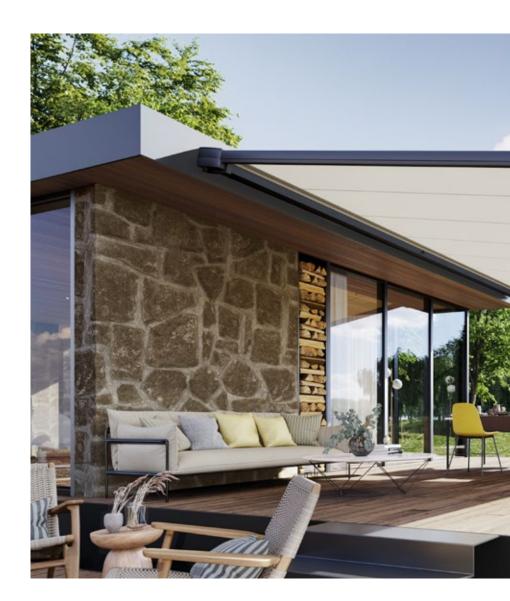

### markilux pergola cubic

The design of the new markilux pergola cubic was developed entirely in the spirit of the Dessau Bauhaus philosophy. Functional, clear and timeless contouring on the basis of cubist simplification. In addition to the proven solar protection benefits offered by the pergola, this model integrates itself harmoniously and impressively into today's modern architecture and does not just make a big impression with its high-quality workmanship.