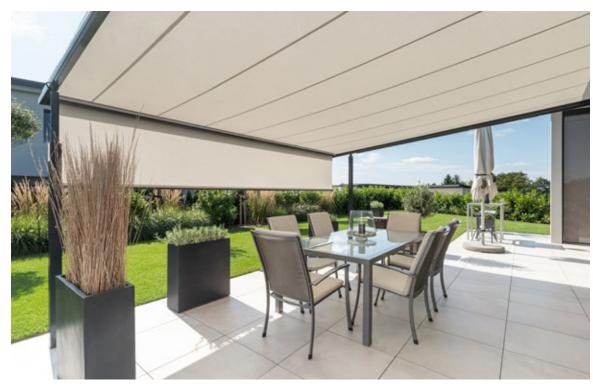

### markilux pergola awnings

Every single member of the pergola family makes an excellent impression by virtue of its excellent level of quality and comfort. The multi-award-winning pergola awnings transform outdoor areas into uniquely favourite places and whet the appetite for the new "Al Fresco Experience".

### markilux pergola classic

When it comes to solar and wet weather protection, the markilux pergola classic ranks top. The awning system on slender posts and with lateral guide tracks provides generous shading with an extension of up to 6 metres. At the same time, the markilux pergola defies wind and weather up to Beaufort 6 (wind resistance class 3). You have every opportunity to make your favourite outdoor place your very own with a markilux shadeplus as well as with a multitude of lighting options and different post shapes. No matter how strong the sun shines or the wind blows, with your markilux pergola classic you can enjoy life outdoors at any time.

### markilux pergola compact

The pergola compact unites the graceful shape of the classic pergola with the latest in product design and the most advanced technology. The compact, space-saving awning system on slender support posts and with lateral guide tracks, which always keep the cover taut, is ideal for smaller patios. The markilux pergola compact invites you to lounge and take it easy. Attractive and functional solar protection. Anywhere. For anyone.