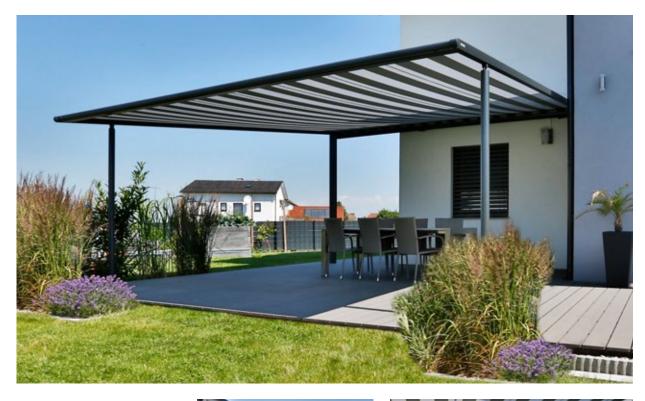

### markilux pergola awnings

Every single member of the pergola family makes an excellent impression by virtue of its excellent level of quality and comfort. The multi-award-winning pergola awnings transform outdoor areas into uniquely favourite places and whet the appetite for the new "Al Fresco Experience".

### markilux pergola classic

When it comes to solar and wet weather protection, the markilux pergola classic ranks top. The awning system on slender posts and with lateral guide tracks provides generous shading with an extension of up to 6 metres. At the same time, the markilux pergola defies wind and weather up to Beaufort 6 (wind resistance class 3). You have every opportunity to make your favourite outdoor place your very own with a markilux shadeplus as well as with a multitude of lighting options and different post shapes. No matter how strong the sun shines or the wind blows, with your markilux pergola classic you can enjoy life outdoors at any time.