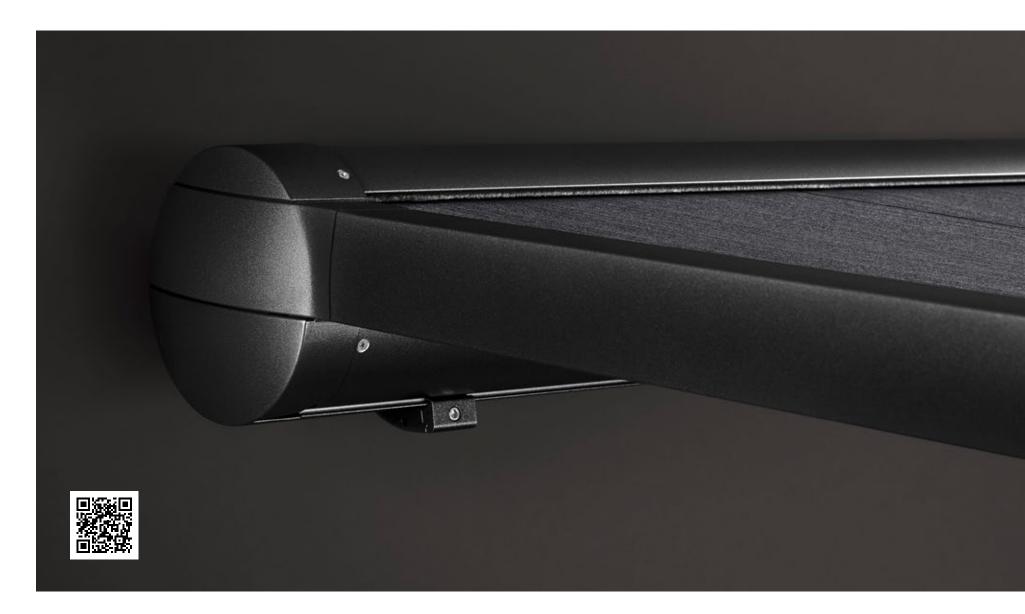

### Closed full cassette system

The cover disappears completely inside the round cassette, Ø 187 mm, and is ideally protected. The only thing that is more impressive than the look itself is the fact that the technology functions perfectly.

#### markilux tracfix

One of many markilux refinements: the lateral cover guidance system that leaves no gap between the cover and the guide track. Gives an overall better appearance and improves wind stability.