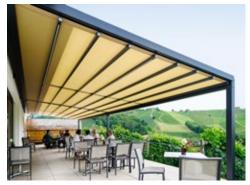

### markilux pergola stretch

The markilux pergola stretch offers an impressive take on sun and wet weather protection. The cover is perfectly integrated into the minimalistic, high value awning system. The rhythmical, space-saving cover folding technology makes it possible to shade large areas and creates a special and impressive atmosphere. The abundance of optional extras means that the markilux pergola stretch invariably shows itself from its most attractive side.

#### Truly imposing with an impressive appearance

Versatile implementation in varying weather conditions. The LED lighting, heaters and lateral protection options allow the atmosphere to be adapted as the situation requires.