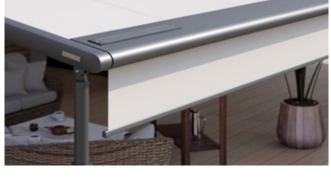

### Closed full cassette system

The cover disappears completely inside the round cassette, Ø 187 mm, and is ideally protected. The only thing that is more impressive than the look itself is the fact that the technology functions perfectly.

#### markilux tracfix

One of many markilux refinements: the lateral cover guidance system that leaves no gap between the cover and the guide track. Gives an overall better appearance and improves wind stability.