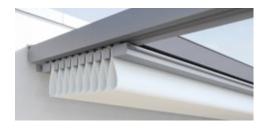

### Closed full cassette system

The cover disappears completely inside the round cassette, Ø 187 mm, and is ideally protected. The only thing that is more impressive than the look itself is the fact that the technology functions perfectly.

#### markilux tracfix

One of many markilux refinements: the lateral cover guidance system that leaves no gap between the cover and the guide track. Gives an overall better appearance and improves wind stability.