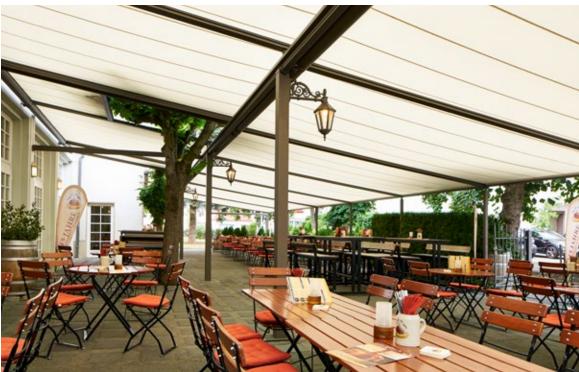

### Bootshaus KUL Gastro GmbH Mannheim | DE

The restaurant terrace: a highlight whatever the weather. With the pergola stretch, the spacious terrace with a view of the Neckar invites you to linger and celebrate.