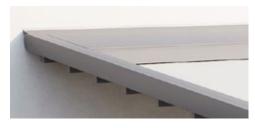

Availability depends on the model 17

Slender appearance
Design reduced to the essence.
The cover safely tucked away.

Well thought through
Water drainage from the cover via the

integral gutter and support posts is assured from a very low pitch of only 5°.