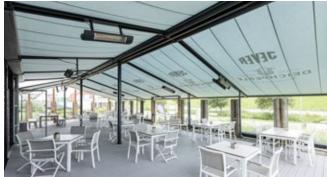

### Bootshaus KUL Gastro GmbH Mannheim | DE

The restaurant terrace: a highlight whatever the weather. With the pergola stretch, the spacious terrace with a view of the Neckar invites you to linger and celebrate.

#### markilux infrared heater

Feel the warmth in an instant and enjoy the evening outside for even longer. The infrared halogen lamp stands for direct warmth without a heating-up phase and a pleasant colour temperature. Either as a stand-alone unit (1400 Watt) or installed under your awning (2500 Watt, the latter optionally dimmable in three stages). Always in a top-quality aluminium housing and powder coated in the markilux awning colour.