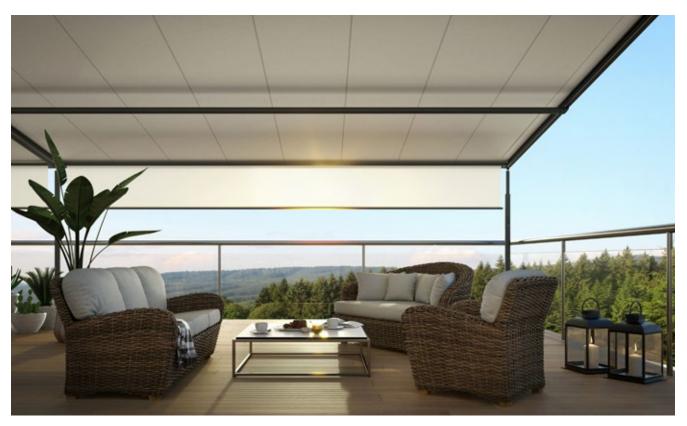

### markilux pergola stretch

The markilux pergola stretch offers an impressive take on sun and wet weather protection. The cover is perfectly integrated into the minimalistic, high value awning system. The rhythmical, space-saving cover folding technology makes it possible to shade large areas and creates a special and impressive atmosphere. The abundance of optional extras means that the markilux pergola stretch invariably shows itself from its most attractive side.

#### Truly imposing with an impressive appearance

Versatile implementation in varying weather conditions. The LED lighting, heaters and lateral protection options allow the atmosphere to be adapted as the situation requires.