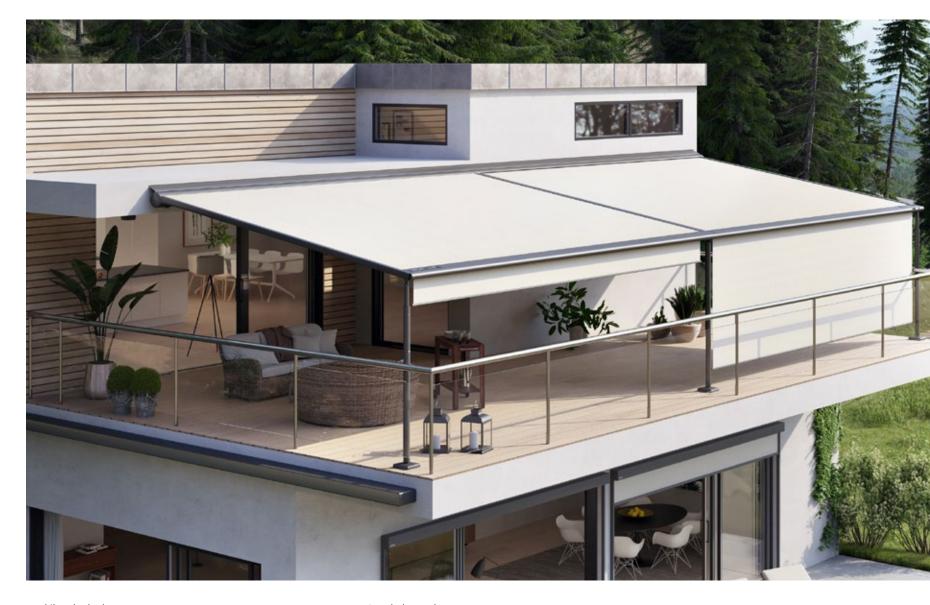

### markilux pergola awnings

Every single member of the pergola family makes an excellent impression by virtue of its excellent level of quality and comfort. The multi-award-winning pergola awnings transform outdoor areas into uniquely favourite places and whet the appetite for the new "Al Fresco Experience".

### markilux pergola classic

When it comes to solar and wet weather protection, the markilux pergola classic ranks top. The awning system on slender posts and with lateral guide tracks provides generous shading with an extension of up to 6 metres. At the same time, the markilux pergola defies wind and weather up to Beaufort 6 (wind resistance class 3). You have every opportunity to make your favourite outdoor place your very own with a markilux shadeplus as well as with a multitude of lighting options and different post shapes. No matter how strong the sun shines or the wind blows, with your markilux pergola classic you can enjoy life outdoors at any time.

### Wonderful, functional and reliable

Regardless of whatever style you prefer – in the personal combination of awning cover and technology you are bound to find precisely the markilux pergola cubic that fulfils your requirements perfectly.