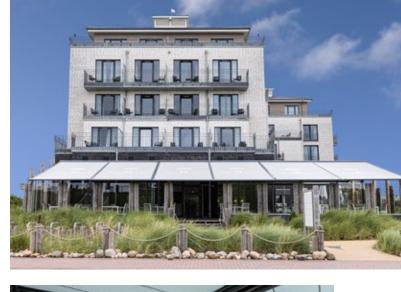

### markilux pergola stretch

The markilux pergola stretch offers an impressive take on sun and wet weather protection. The cover is perfectly integrated into the minimalistic, high value awning system. The rhythmical, space-saving cover folding technology makes it possible to shade large areas and creates a special and impressive atmosphere. The abundance of optional extras means that the markilux pergola stretch invariably shows itself from its most attractive side.

#### Pergola awning

max. 700 × 700 cm