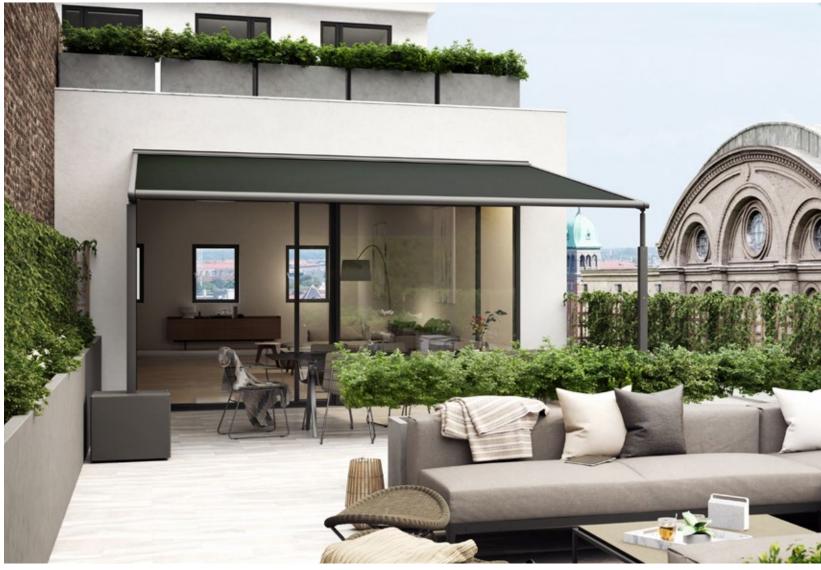

### markilux pergola compact

The pergola compact unites the graceful shape of the classic pergola with the latest in product design and the most advanced technology. The compact, space-saving awning system on slender support posts and with lateral guide tracks, which always keep the cover taut, is ideal for smaller patios. The markilux pergola compact invites you to lounge and take it easy. Attractive and functional solar protection. Anywhere. For anyone.

#### Pergola awning

max. 450 × 400 cm

#### Options

Shadeplus, lateral wind protection and extra privacy as well as a broad range of convenience and design options, page 16

red<mark>dot</mark> design award winner 2017