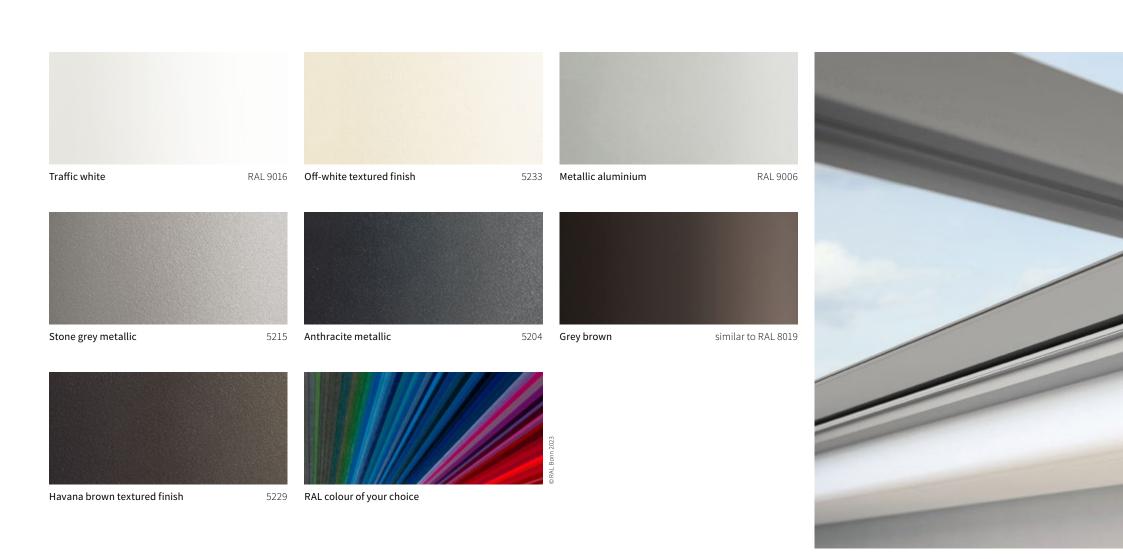

### markilux awning colours

The awning frame colour complements and enhances the colour of the fabric and creates a perfect link to the architectural surroundings. From a variety of shades of white through to the timelessly elegant anthracite, a broad range of colours is available to you. And if you want to create your own particular colour scheme? No problem! We will gladly manufacture your dream awning in your own personal shade.

Our high-grade powder coating finish is guaranteed for any awning colour you choose.

#### Matching every architectural style and customer demand

All markilux frame colours are available without surcharge. Non-standard colours can be selected on request.