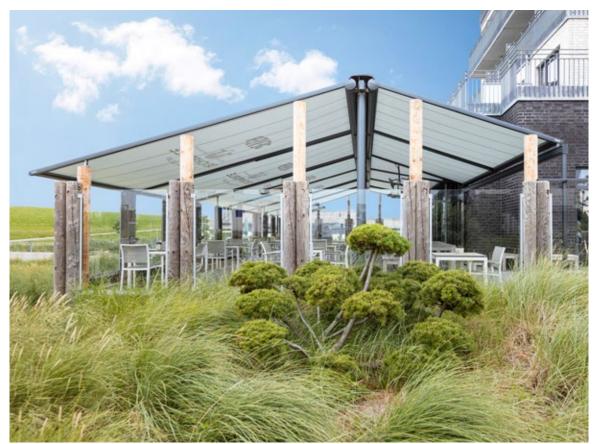

### markilux pergola cubic

The design of the new markilux pergola cubic was developed entirely in the spirit of the Dessau Bauhaus philosophy. Functional, clear and timeless contouring on the basis of cubist simplification. In addition to the proven solar protection benefits offered by the pergola, this model integrates itself harmoniously and impressively into today's modern architecture and does not just make a big impression with its high-quality workmanship.