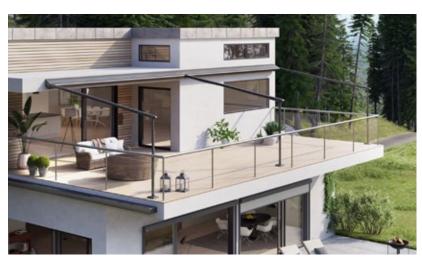

### markilux pergola classic

When it comes to solar and wet weather protection, the markilux pergola classic ranks top. The awning system on slender posts and with lateral guide tracks provides generous shading with an extension of up to 6 metres. At the same time, the markilux pergola defies wind and weather up to Beaufort 6 (wind resistance class 3). You have every opportunity to make your favourite outdoor place your very own with a markilux shadeplus as well as with a multitude of lighting options and different post shapes. No matter how strong the sun shines or the wind blows, with your markilux pergola classic you can enjoy life outdoors at any time.

### Closed full cassette system

The cover disappears completely inside the round cassette, Ø 187 mm, and is ideally protected. The only thing that is more impressive than the look itself is the fact that the technology functions perfectly.

#### markilux tracfix

One of many markilux refinements: the lateral cover guidance system that leaves no gap between the cover and the guide track. Gives an overall better appearance and improves wind stability.