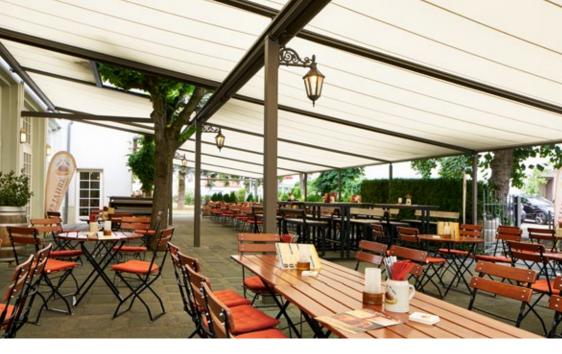

### Bootshaus KUL Gastro GmbH Mannheim | DE

The restaurant terrace: a highlight whatever the weather. With the pergola stretch, the spacious terrace with a view of the Neckar invites you to linger and celebrate.