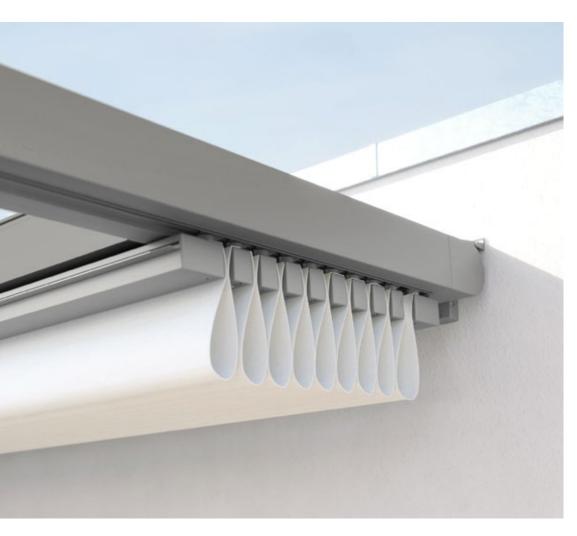

### markilux shadeplus

The additional vertical blind integrated into the front profile simply blocks out low-lying sun and the glances of inquisitive neighbours.

### markilux shadeplus

The vertical protection against sun and prying eyes – up to 230 cm in height – creates a private room outdoors with its own special ambience.