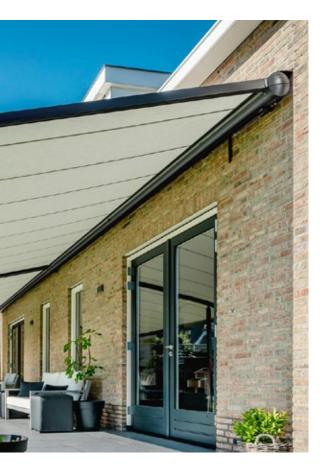

### Wonderful, functional and reliable

Regardless of whatever style you prefer – in the personal combination of awning cover and technology you are bound to find precisely the markilux pergola cubic that fulfils your requirements perfectly.

### markilux pergola cubic

The design of the new markilux pergola cubic was developed entirely in the spirit of the Dessau Bauhaus philosophy. Functional, clear and timeless contouring on the basis of cubist simplification. In addition to the proven solar protection benefits offered by the pergola, this model integrates itself harmoniously and impressively into today's modern architecture and does not just make a big impression with its high-quality workmanship.

### markilux shadeplus

a whole lot more.

Reduced design language The angular cassette, 200 × 160 mm, offers room for large-scale solar protection up to 600 × 450 cm or 500 × 600 cm, and as coupled unit

More shade and protection – even when the sun is low in the sky. Optionally solar driven using the markilux sundrive.