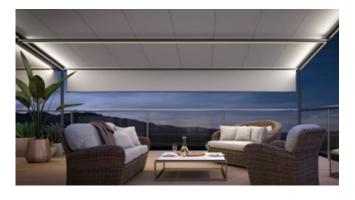

#### Always in the best light

Highlighted with LED Spots attached to the cassette or LED Line in the cassette, on the guide tracks and / or in the light bar guarantee endless hours of pleasure outdoors – even long after the sun has set.

#### LED Line

Light for reading or informal get-togethers, either in the guide tracks and/or in the lighting bar, turns your night into day.

Also available in the cassette with the pergola cubic/compact.

#### LED Spots attached to the light bar

The spotlights provide perfect contrast lighting in the evening hours. And they can be pivoted and dimmed, of course! Also available under the cassette in the pergola cubic/compact.