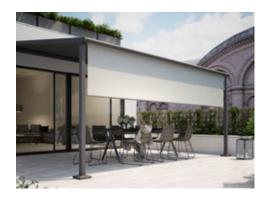

### markilux shadeplus

The vertical protection against sun and prying eyes – up to 230 cm in height – creates a private room outdoors with its own special ambience.

### markilux shadeplus

The additional vertical blind integrated into the front profile simply blocks out low-lying sun and the glances of inquisitive neighbours.