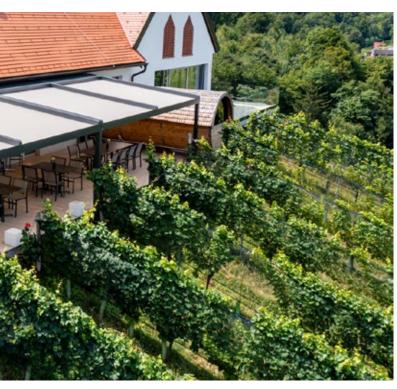

### Bootshaus KUL Gastro GmbH Mannheim | DE

The restaurant terrace: a highlight whatever the weather. With the pergola stretch, the spacious terrace with a view of the Neckar invites you to linger and celebrate.

St. Lorenzen | AT Cleverly combined. Sun protection requested and striking eye-catcher.

Weingut Strauss
Gamlitz | AT
Welcoming. Inviting. Free.
More feel-good experience.
More customers.
More turnover.