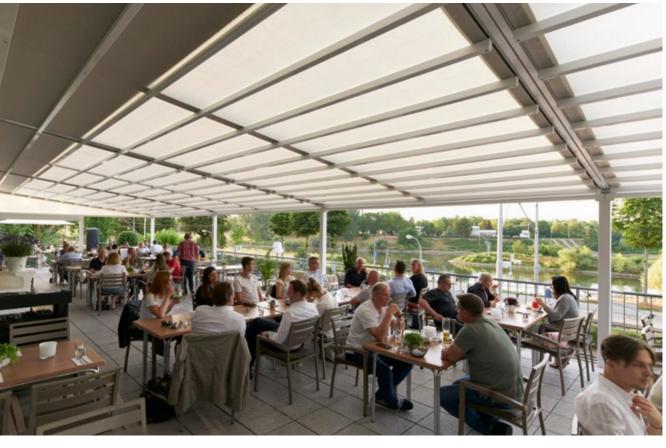

### Bootshaus KUL Gastro GmbH Mannheim | DE

The restaurant terrace: a highlight whatever the weather. With the pergola stretch, the spacious terrace with a view of the Neckar invites you to linger and celebrate.