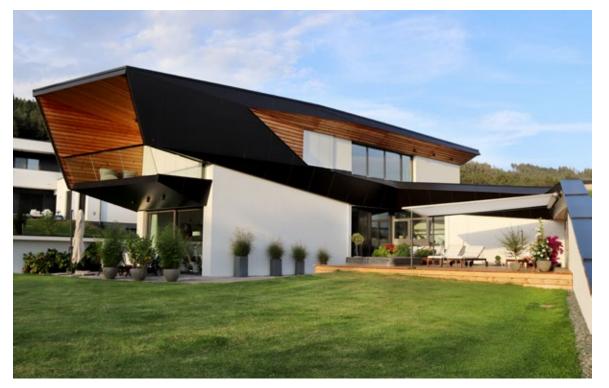

### markilux pergola cubic

The design of the new markilux pergola cubic was developed entirely in the spirit of the Dessau Bauhaus philosophy. Functional, clear and timeless contouring on the basis of cubist simplification. In addition to the proven solar protection benefits offered by the pergola, this model integrates itself harmoniously and impressively into today's modern architecture and does not just make a big impression with its high-quality workmanship.