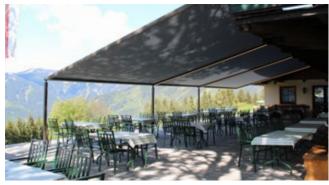

### LandHotel Kolb Haus im Ennstal | AT

The markilux syncra with four pergola awnings blends in perfectly with the natural environment.

Dorf 8 Sankt Peter-Ording | DE

The markilux pergola stretch as a coupled unit offers plenty of space for numerous guests.

Berggasthof Mitterberg

Zell am See | AT

More space and sunny prospects, too:
both for your guests – and your turnover.

Küstenperle Büsum | DE

Large-area shading with eye-catching advertising motifs on the covers.