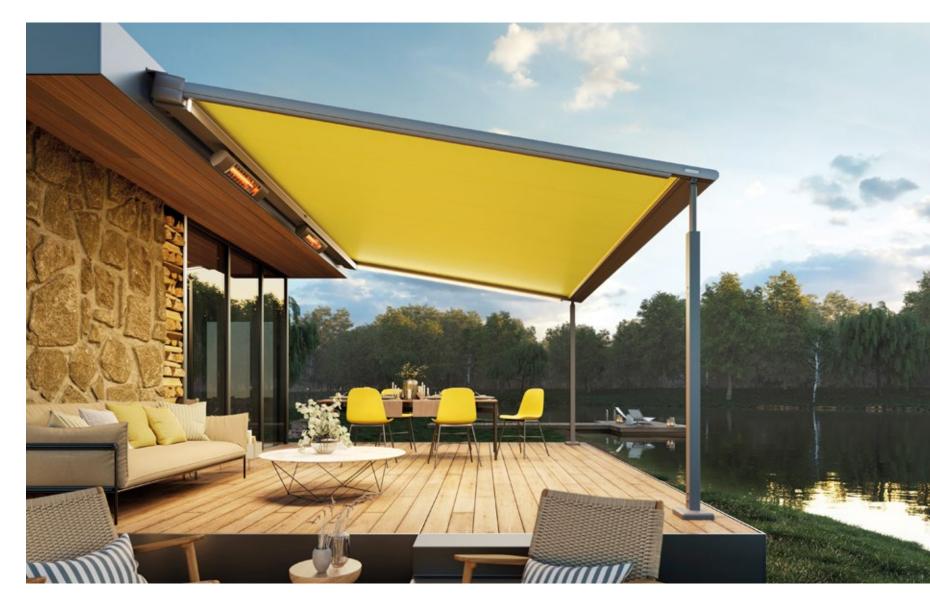

### markilux pergola classic

When it comes to solar and wet weather protection, the markilux pergola classic ranks top. The awning system on slender posts and with lateral guide tracks provides generous shading with an extension of up to 6 metres. At the same time, the markilux pergola defies wind and weather up to Beaufort 6 (wind resistance class 3). You have every opportunity to make your favourite outdoor place your very own with a markilux shadeplus as well as with a multitude of lighting options and different post shapes. No matter how strong the sun shines or the wind blows, with your markilux pergola classic you can enjoy life outdoors at any time.

#### markilux infrared heater

Feel the warmth in an instant and enjoy the evening outside for even longer. The infrared halogen lamp stands for direct warmth without a heating-up phase and a pleasant colour temperature. Either as a stand-alone unit (1400 Watt) or installed under your awning (2500 Watt, the latter optionally dimmable in three stages). Always in a top-quality aluminium housing and powder coated in the markilux awning colour.