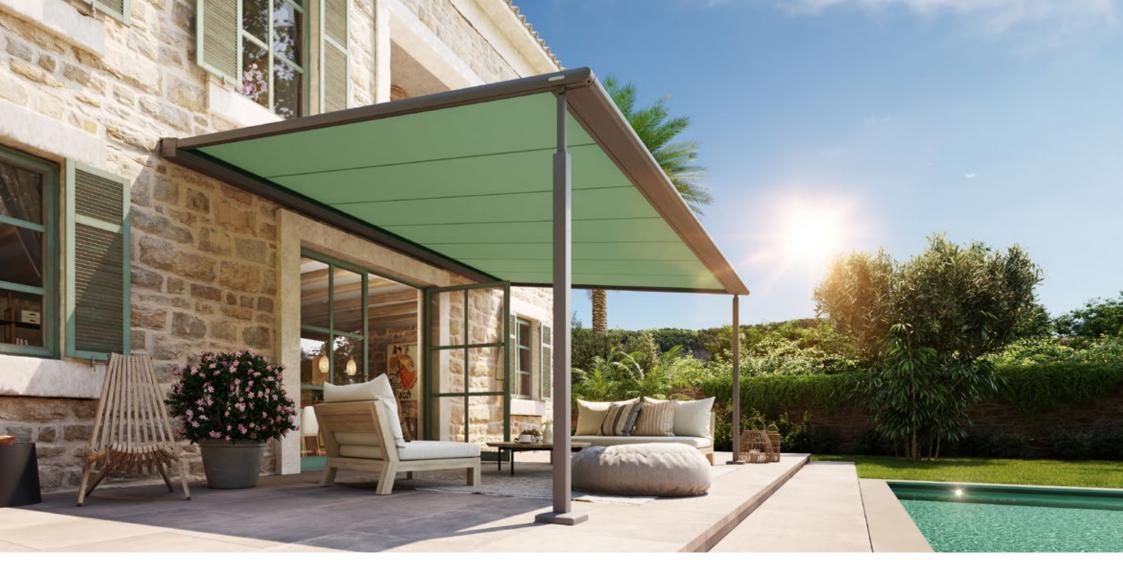

### markilux pergola awnings

Every single member of the pergola family makes an excellent impression by virtue of its excellent level of quality and comfort. The multi-award-winning pergola awnings transform outdoor areas into uniquely favourite places and whet the appetite for the new "Al Fresco Experience".

### markilux pergola classic

When it comes to solar and wet weather protection, the markilux pergola classic ranks top. The awning system on slender posts and with lateral guide tracks provides generous shading with an extension of up to 6 metres. At the same time, the markilux pergola defies wind and weather up to Beaufort 6 (wind resistance class 3). You have every opportunity to make your favourite outdoor place your very own with a markilux shadeplus as well as with a multitude of lighting options and different post shapes. No matter how strong the sun shines or the wind blows, with your markilux pergola classic you can enjoy life outdoors at any time.

### markilux pergola cubic

The design of the new markilux pergola cubic was developed entirely in the spirit of the Dessau Bauhaus philosophy. Functional, clear and timeless contouring on the basis of cubist simplification. In addition to the proven solar protection benefits offered by the pergola, this model integrates itself harmoniously and impressively into today's modern architecture and does not just make a big impression with its high-quality workmanship.