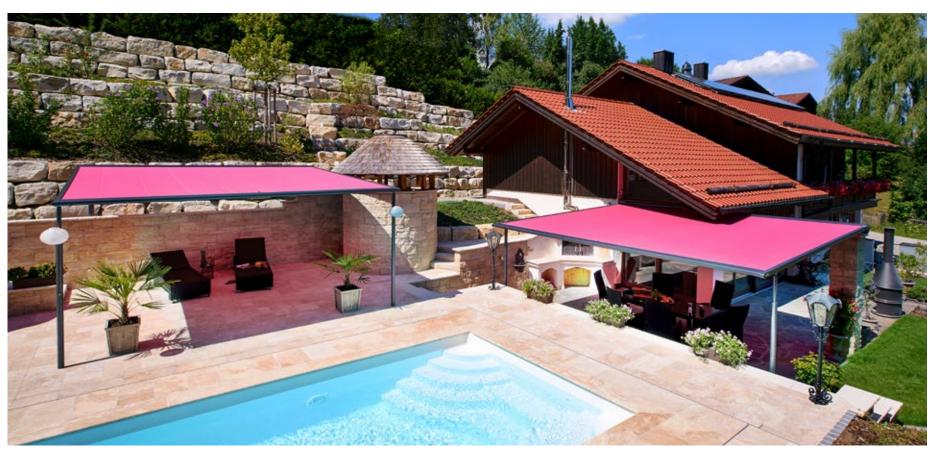

### markilux pergola compact

The pergola compact unites the graceful shape of the classic pergola with the latest in product design and the most advanced technology. The compact, space-saving awning system on slender support posts and with lateral guide tracks, which always keep the cover taut, is ideal for smaller patios. The markilux pergola compact invites you to lounge and take it easy. Attractive and functional solar protection. Anywhere. For anyone.

#### Pergola awning

max. 450 × 400 cm