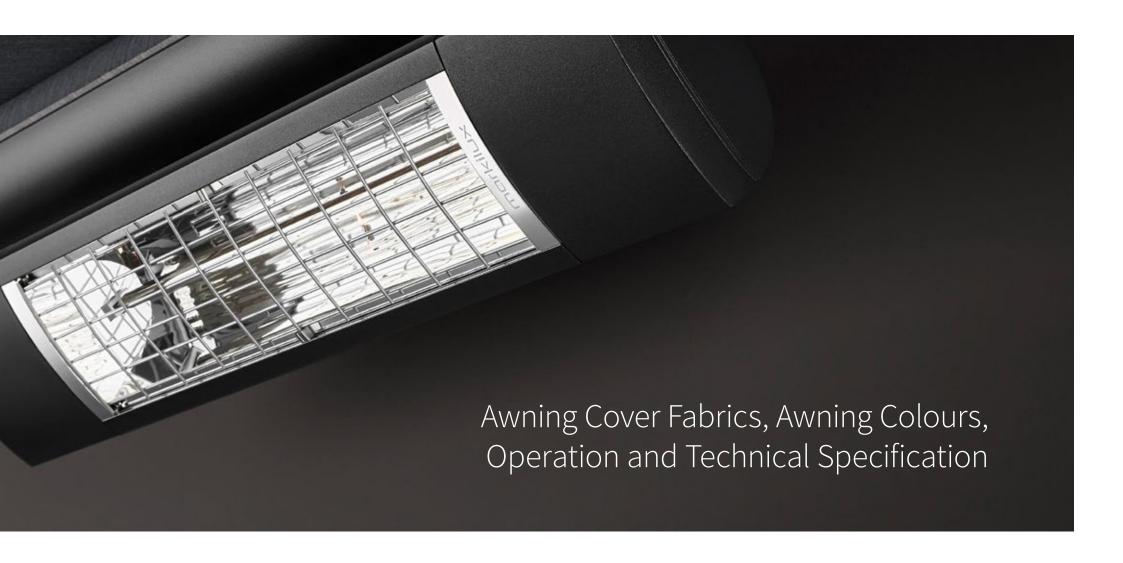

#### markilux infrared heater

Feel the warmth in an instant and enjoy the evening outside for even longer. The infrared halogen lamp stands for direct warmth without a heating-up phase and a pleasant colour temperature. Either as a stand-alone unit (1400 Watt) or installed under your awning (2500 Watt, the latter optionally dimmable in three stages). Always in a top-quality aluminium housing and powder coated in the markilux awning colour.