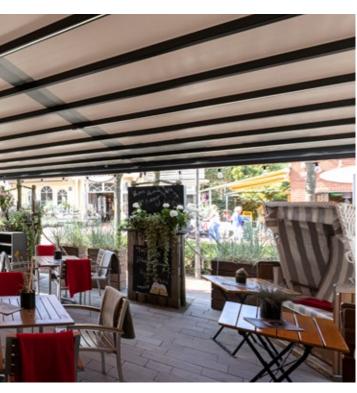

### Bootshaus KUL Gastro GmbH Mannheim | DE

The restaurant terrace: a highlight whatever the weather. With the pergola stretch, the spacious terrace with a view of the Neckar invites you to linger and celebrate.