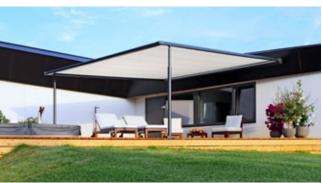

### markilux pergola stretch

The markilux pergola stretch offers an impressive take on sun and wet weather protection. The cover is perfectly integrated into the minimalistic, high value awning system. The rhythmical, space-saving cover folding technology makes it possible to shade large areas and creates a special and impressive atmosphere. The abundance of optional extras means that the markilux pergola stretch invariably shows itself from its most attractive side.

#### Pergola awning

max. 700 × 700 cm

#### Options

LED Line in the cover support profiles, cross-beam with heaters and / or LED lighting, vertical cassette roller blinds, lateral wind protection and privacy screen as well as many more comfort and design options