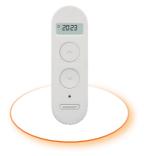

## ■ SOLAR MOTOR with intelligent autopilot mode

To optimise thermal comfort and save energy, all Bubendorff solar motors are equipped with an intelligent autopilot mode.

A 100% Bubendorff innovation!

Remote photovoltaic cell available with a 270 cm long cable

The intelligent autopilot mode can be activated and deactivated simply by pressing the "Bubendorff" button: