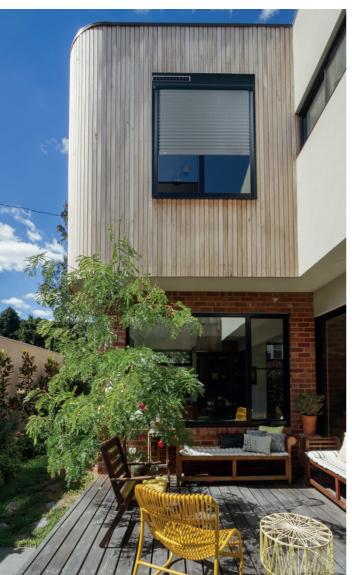

# MONO iD3

The ideal solution for renovations

  A harmoniously integrated solar panel and a compact housing maximizing daylight in the living area when the shutter is open.
- With slats that open every two slats, the shutter ensures visibility on the outside and brightness inside as well as safe

## SHUTTERS, AN ADDED VALUE FOR THE LIVING AREA

The shutter plays a key role for the thermal comfort of a house. As well, the shutter provides security thanks to the automatic anti-lift device integrated in all our aluminum shutters.

### SWIVABLE SLATS Choose lighting comfort.

Bubendorff offers a double-wall aluminum armor with swivable slats enabling to cover dimensions of bays from 67 cm to 300 cm wide. With central reinforcements for widths of 100 cm or more.