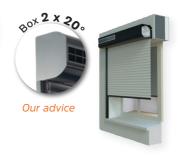

## To maximize daylight:

#### On the facade

By placing a MONO iD3 on the facade, the brightness inside is maximized.