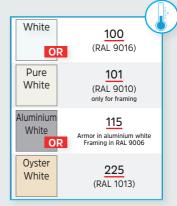

The shades represented in this colour chart are indicative. They are intended to give a general impression.

| Anthracite<br>Grey<br>OR | 117<br>(RAL 7016) |
|--------------------------|-------------------|
| Sepia<br>Brown           | 240<br>(RAL 8014) |
| Golden<br>Oak            | <u>310</u>        |

OR : colours for swivable slats

RAL: approximate colour