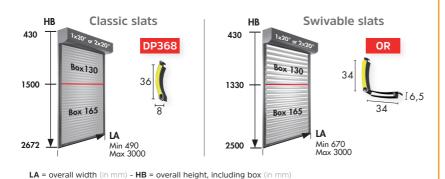

### SWIVABLE SLATS Choose lighting comfort.

Bubendorff offers a double-wall aluminum armor with swivable slats enabling to cover dimensions of bays from 67 cm to 300 cm wide. With central reinforcements for widths of 100 cm or more.

# CLASSIC SLATSFor safe darkening of the room

Bubendorff offers a double-wall aluminium armor to cover dimensions of bays from 49 cm to 3 m wide.

## Dimensions