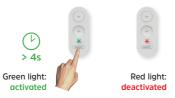

The intelligent autopilot mode can be activated and deactivated simply by pressing the "Bubendorff" button: