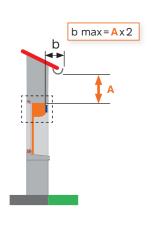

## Dimensions

#### Tip from the Pro:

It is possible to unify the size of the boxes (Box 165) to achieve the same aesthetics (facade installation).