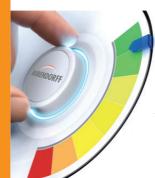

## ■ SOLAR MOTOR with intelligent autopilot mode

To optimise thermal comfort and save energy, all Bubendorff solar motors are equipped with an intelligent autopilot mode.

A 100% Bubendorff innovation!

Remote photovoltaic cell available with a 270 cm long cable

The intelligent autopilot mode can be activated and deactivated simply by pressing the "Bubendorff" button: