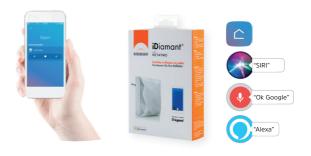

# ■ Control by a complete SMART HOME solution

iDiamant allows you to control Bubendorff up to 30 shutters/iD-Zip via smartphone or tablet (scenario programming, individual or group control).

iDiamant also enables to control your lighting, electrical sockets, thermostats, house ventilation, security cameras...