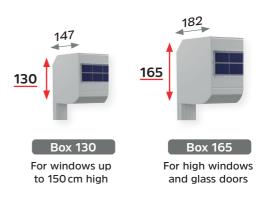

## Dimensions

#### Tip from the Pro:

It is possible to unify the size of the boxes (Box 165) to achieve the same aesthetics (facade installation).