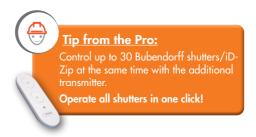

## Programming of opening and closing times

The 4-channel timer allows you to automatically open and/or close the shutters/iD-Zip at the desired times.

It also allows you to manually control up to 4 groups of 30 shutters/iD-Zip.

# ■ Control by a complete SMART HOME solution

iDiamant allows you to control Bubendorff up to 30 shutters/iD-Zip via smartphone or tablet (scenario programming, individual or group control).

iDiamant also enables to control your lighting, electrical sockets, thermostats, house ventilation, security cameras...