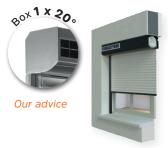

## For a more discreet pose:

#### Under the lintel

The compact MONO iD3 box allows it to be integrated discreetly under the lintel.