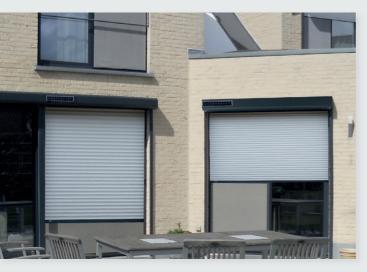

### INSTALLATION

The Bubendorff solar MONO iD3 can be installed at any time, regardless of window replacement. It is designed to last but also to offer the easiest and fastest method of installation.

Installation from the outside

Quick installation without masonry modification

No electrical work required

### ■ Covers all windows up to 3 meters wide