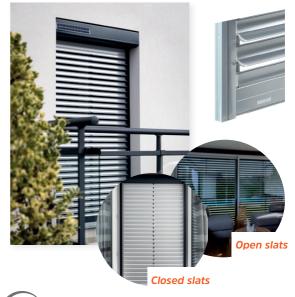

SWIVABLE SLATS:

### SWIVABLE SLATS Choose lighting comfort.

Bubendorff offers a double-wall aluminum armor with swivable slats enabling to cover dimensions of bays from 67 cm to 300 cm wide. With central reinforcements for widths of 100 cm or more.

66 "The 2-in-1 shutter that combines the advantages of a venetian blind with the robustness of a shutter."

#### Roller shutter with swivable slats

- Safe ventilation
  - The locking mechanism in open slat position ensures natural air exchange and pleasant cooling of your living space at night.
- Light control
  - The fine dosage of the slat opening allows you to manage the lighting of your home. The closed slats position lets perceive a fine brightness.
- Privacy and sun protection

  In the open position, you enjoy the view towards the outside without being seen, while preserving your habitat from sunlight.

<u>Tip from the Pro:</u> Shutters with swivable slats allow ventilation while protecting against views from the outside. It is to be preferred: