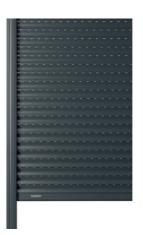

# CLASSIC SLATSFor safe darkening of the room

Bubendorff offers a double-wall aluminium armor to cover dimensions of bays from 49 cm to 3 m wide.

#### Shutter with standard aluminum slats

Openwork slats

Slight openings in 2/3 of the slats allowing soft lighting when the shutter is aiar.

Bubendorff ventilation position
In intelligent autopilot mode, the shutter stops a few centimeters from the bottom to ensure natural ventilation

Silent operation

Slats equipped with sliding caps to avoid friction and noises.

Ventilation position

Closed position