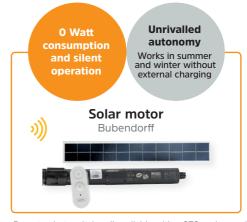

### **CHOOSE THE AUTOMATION**

MONO iD3 shutters are equipped with solar motors manufactured by Bubendorff in Germany, whose reliability has been proven for more than 10 years.

## ■ SOLAR MOTOR with intelligent autopilot mode

To optimise thermal comfort and save energy, all Bubendorff solar motors are equipped with an intelligent autopilot mode.

A 100% Bubendorff innovation!

Remote photovoltaic cell available with a 270 cm long cable