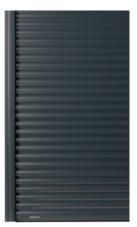

# CLASSIC SLATSFor safe darkening of the room

Bubendorff offers a double-wall aluminium armor to cover dimensions of bays from 49 cm to 3 m wide.

#### Shutter with standard aluminum slats

Openwork slats

Slight openings in 2/3 of the slats allowing soft lighting when the shutter is aiar.

Bubendorff ventilation position
In intelligent autopilot mode, the shutter stops a few centimeters from the bottom to ensure natural ventilation

Silent operation

Slats equipped with sliding caps to avoid friction and noises.

Ventilation position

Closed position