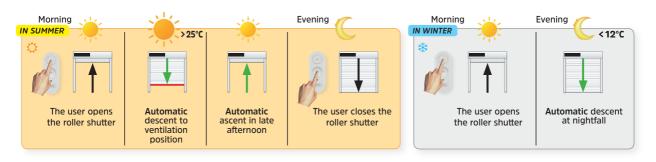

- IN WINTER
  - Shutter closed at night: keeps the warmth inside.
  - Shutter open during the day: free heat supply.

- Shutter closed during the day: keeps the freshness inside.
- Roller shutter ajar at night: cools the room bringing fresh air.