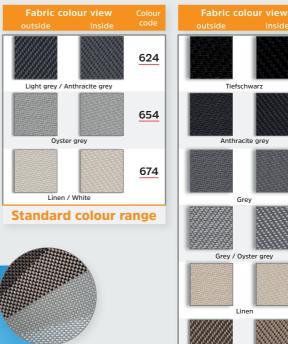

# **CHOOSE THE COLOUR**

Openness 5% (percentage of openings in the fabric)

## Tip from the Pro:

7.

For better heat protection in summer, choose an Id-Zip with a dark fabric that absorbs sunlight better and offers a higher heat protection!

604

The shades represented in this colour chart are indicative. They are intended to give a general impression.