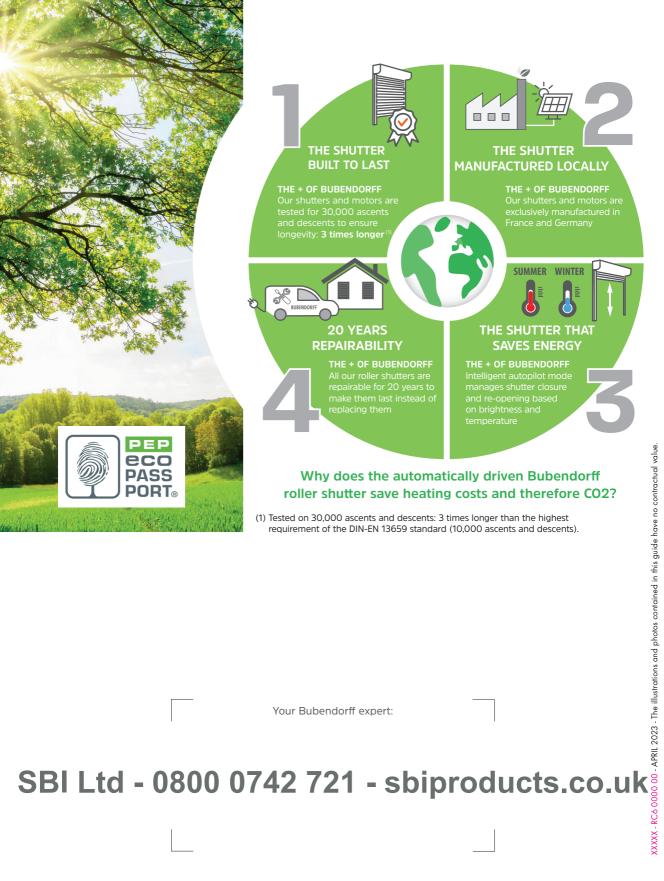

# **BUBENDORFF.** The solar shade that lasts 3 times longer<sup>(1)</sup>.

From design to delivery, each Bubendorff solar shade is treated with utmost care, allowing us to offer you highest quality and durability, proved by our 30,000 cycles test.

With Bubendorff, opt for a high-quality solar shade, manufactured in Germany.

#### Maximum mechanical endurance

Like any Bubendorff product, the iD-Zip solar shade is designed to last 3 times longer than a classic sunscreen shade and tested on 30,000 ascents and descents.

# **CHOOSE THE AUTOMATION**

iD-Zip solar shades are equipped with solar motors manufactured by Bubendorff in Germany, whose reliability has been proven for more than 10 years.

### SOLAR MOTOR with intelligent autopilot mode

To optimise thermal comfort and save energy, all Bubendorff solar motors are equipped with an intelligent autopilot mode. A 100% Bubendorff innovation!

Remote photovoltaic cell available with a 270 cm long cable

# **BUBENDORFF** is committed to our planet