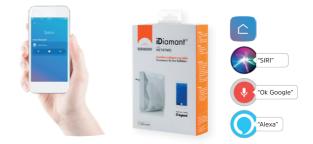

# Control by a complete SMART HOME solution

iDiamant allows you to control Bubendorff up to 30 shutters/iD-Zip via smartphone or tablet (scenario programming, individual or group control).

iDiamant also enables to control your lighting, electrical sockets, thermostats, house ventilation, security cameras...