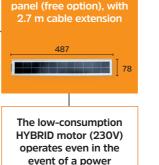

Extruded box - Max. width 400 cm

photovoltaic cell or Hybrid motor

### SOLAR MOTOR with intelligent autopilot mode

To optimise thermal comfort and save energy, all Bubendorff solar motors are equipped with an intelligent autopilot mode. A 100% Bubendorff innovation!

Remote photovoltaic cell available with a 270 cm long cable

### Tip from the Pro:

- Bubendorff solar-powered iD-Zip work amount of daylight. - Reliable and well-implanted, a Bubendorff solar-powered iD-Zip does not require any backup charging device.

outage during 7 days

Remote photovoltaic