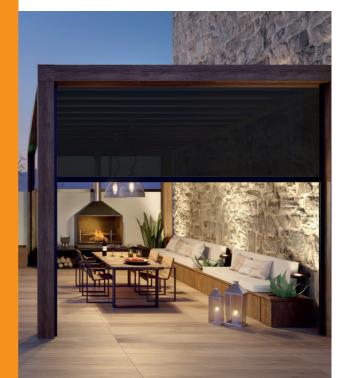

## A GREAT ADVANTAGE FOR **YOUR PERGOLA**

Protect yourself from glare and wind in your pergola.

Your outdoor space thus gains in comfort and offers you a more accessible living space, more often.

#### Increased wind resistance

The special weaving of the fabric offers a very strong resistance to the wind. A real guarantee of longevity!

Durability of the colours

The iD-Zip fabrics are highly resistant to UV rays: the colour and efficiency of the solar shade last longer.