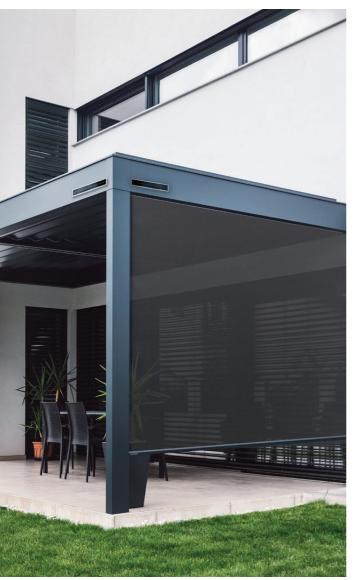

### SOLAR SHADE THAT CAN BE **INSTALLED ANYWHERE**

Thanks to its very compact box, iD-Zip can be installed anywhere discreetly: windows, glass doors, verandas or pergolas.

**AESTHETIC** 

# **CHOOSE THE FUNCTION**

Much more than a classic solar blind, iD-Zip offers maximum wind resistance, allowing outdoor installation on windows, verandas. Unlike a shutter, it does not need to be placed in front of a window, allowing it to be installed in pergolas.

## A GREAT ADVANTAGE FOR **YOUR PERGOLA**

Protect yourself from glare and wind in your pergola.

Your outdoor space thus gains in comfort and offers you a more accessible living space, more often.