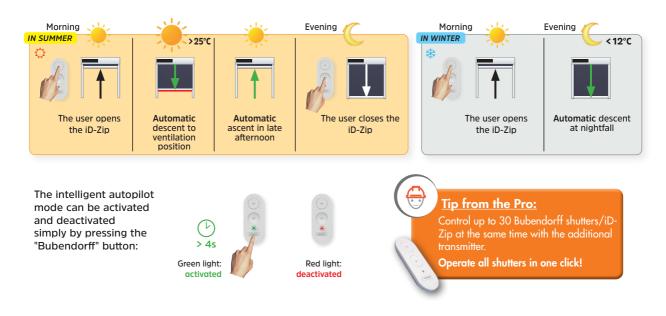

### IN SUMMER

- iD-Zip closed during the day: Ventilation and prevention of overheating
- iD-Zip closed at night (windows): Ventilation and cooling of the habitat.

#### IN WINTER

- iD-Zip open: The sun warms the habitat
- iD-Zip closed: Reduces cold wind in contact with habitat and heat loss through the window.

<u> Tip from the Pro:</u> Prefer dark shades for better protection against glare and heat.

### SOLAR MOTOR with intelligent autopilot mode

To optimise thermal comfort and save energy, all Bubendorff solar motors are equipped with an intelligent autopilot mode. A 100% Bubendorff innovation!

Remote photovoltaic cell available with a 270 cm long cable

# Programming of opening and closing times

The 4-channel timer allows you to automatically open and/or close the shutters/iD-Zip at the desired times.

It also allows you to manually control up to 4 groups of 30 shutters/iD-Zip.