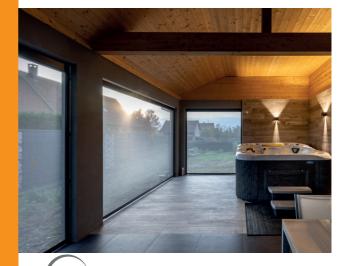

### SOLAR SHADE THAT CAN BE **INSTALLED ANYWHERE**

Thanks to its very compact box, iD-Zip can be installed anywhere discreetly: windows, glass doors, verandas or pergolas.

**AESTHETIC** 

# A CLEAN AND UNIFORM

The system of fixing the fabric in the guide rails allows iD-Zip to keep a taut sunshade and a smooth appearance.

# A NEW ATMOSPHERE FOR **YOUR HOME**

With iD-Zip, control the brightness in a single click. Wether cozy or modern ambience, the variety of colors of fabric adapts to all your rooms.