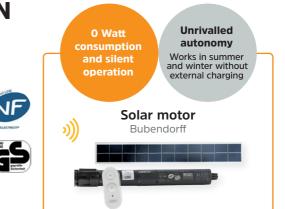

# **CHOOSE THE AUTOMATION**

iD-Zip solar shades are equipped with solar motors manufactured by Bubendorff in Germany, whose reliability has been proven for more than 10 years.

### SOLAR MOTOR with intelligent autopilot mode

To optimise thermal comfort and save energy, all Bubendorff solar motors are equipped with an intelligent autopilot mode. A 100% Bubendorff innovation!

Remote photovoltaic cell available with a 270 cm long cable

### Tip from the Pro:

- Bubendorff solar-powered iD-Zip work amount of daylight. - Reliable and well-implanted, a Bubendorff solar-powered iD-Zip does not require any backup charging device.

outage during 7 days