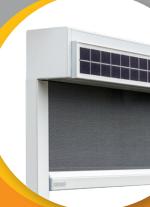

Extruded box - Max. width 400 cm

photovoltaic cell or Hybrid motor

### Neat finish End pieces of the box made of powder-coated aluminum. No visible mounting screws for a perfect look. A compact box

Whatever the size of your iD-Zip, the 10 cm square box will remain discreet in all locations.

### SOLAR MOTOR with intelligent autopilot mode

To optimise thermal comfort and save energy, all Bubendorff solar motors are equipped with an intelligent autopilot mode. A 100% Bubendorff innovation!

Remote photovoltaic cell available with a 270 cm long cable