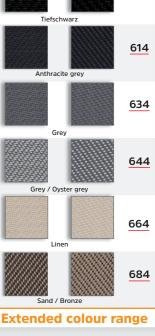

# **CHOOSE THE COLOUR**

Openness 5% (percentage of openings in the fabric)

## Tip from the Pro:

7.

For better heat protection in summer, choose an Id-Zip with a dark fabric that absorbs sunlight better and offers a higher heat protection!

604

The shades represented in this colour chart are indicative. They are intended to give a general impression.