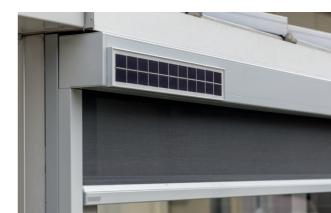

### SOLAR SHADE THAT CAN BE **INSTALLED ANYWHERE**

Thanks to its very compact box, iD-Zip can be installed anywhere discreetly: windows, glass doors, verandas or pergolas.

**AESTHETIC** 

### Neat finish End pieces of the box made of powder-coated aluminum. No visible mounting screws for a perfect look. A compact box

Whatever the size of your iD-Zip, the 10 cm square box will remain discreet in all locations.