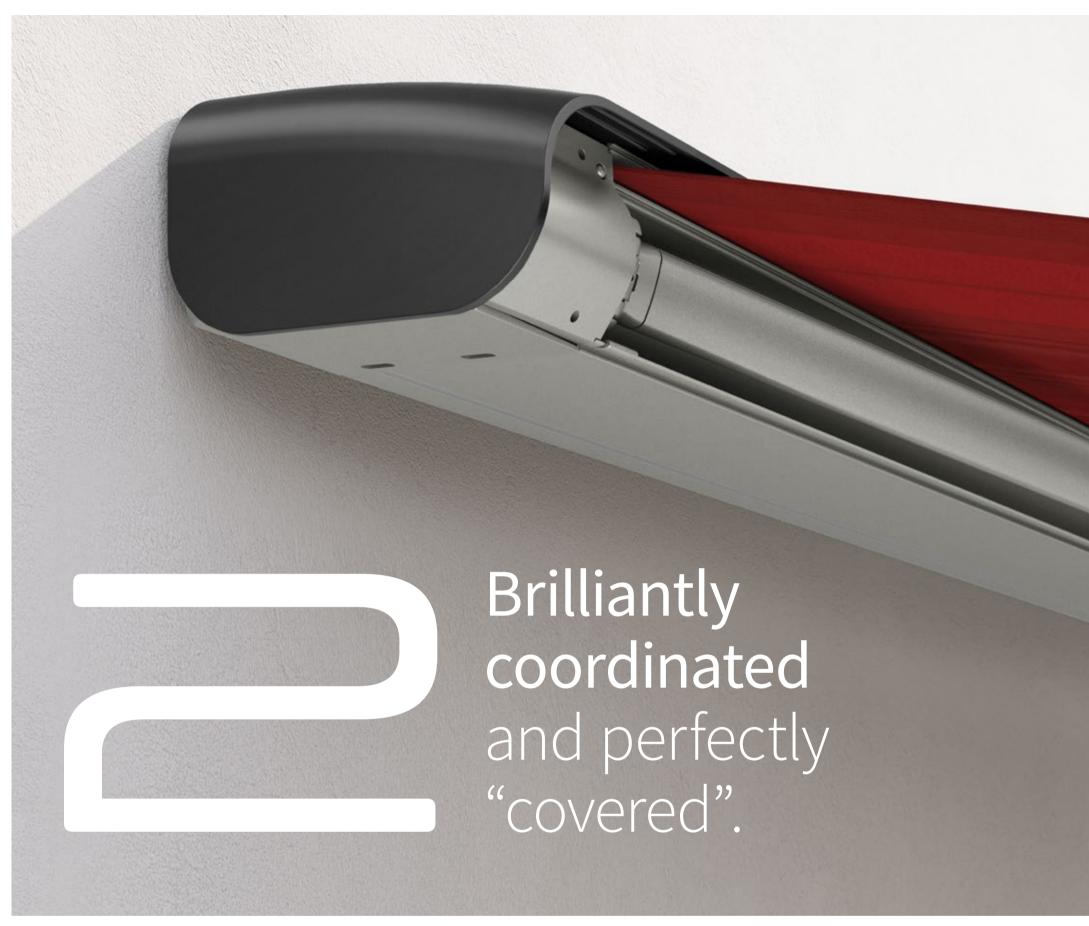

### markilux MX-4

#### The interplay of attractive awning design and sophisticated LED technology

Make way for the new cassette awning markilux MX-4. Created to shade large areas, its avant-garde design and all-round styling panel are compelling. Product design – both functional and attractive. With the innovative lighting options and the additional wall lights, it shines brightly in the evening and creates spectacular and enchanting lighting effects. Raising the curtain on a great composition.

The markilux MX-4 with its fully enclosed cassette and surrounding front panel is aesthetically appealing and attractively shaped.

**Developed to shade large areas,** the markilux MX-4 only reveals its convincing capabilities in full when the cover has been entirely extended.