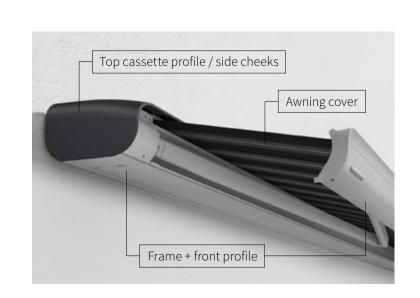

### markilux MX-4

#### The interplay of attractive awning design and sophisticated LED technology

Make way for the new cassette awning markilux MX-4. Created to shade large areas, its avant-garde design and all-round styling panel are compelling. Product design – both functional and attractive. With the innovative lighting options and the additional wall lights, it shines brightly in the evening and creates spectacular and enchanting lighting effects. Raising the curtain on a great composition.

The markilux MX-4 with its fully enclosed cassette and surrounding front panel is aesthetically appealing and attractively shaped.

**Developed to shade large areas,** the markilux MX-4 only reveals its convincing capabilities in full when the cover has been entirely extended.