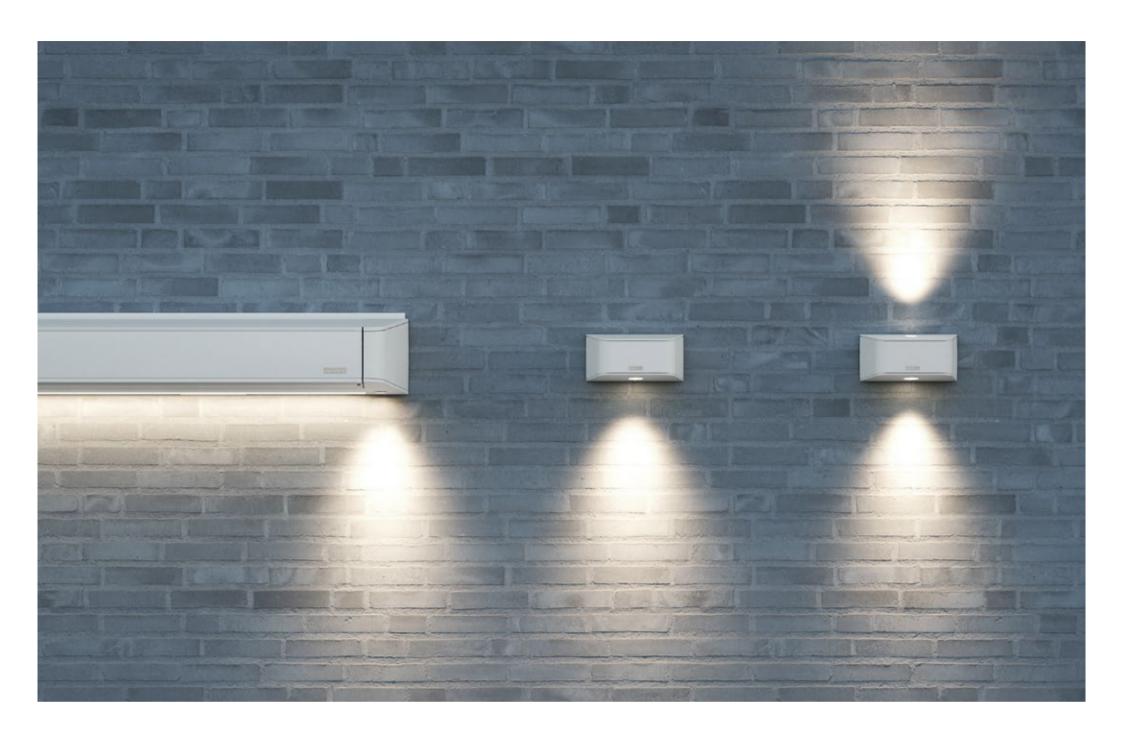

## Magical trio. Light. Form. Function.

markilux MX-4 wall lights
In good shape – and perfectly coordinated with the awning design.

#### Always putting al fresco living in the right light

Pioneering design coupled with optimum functionality and modern lighting technology leave no desire unfulfilled.

A further highlight – in the truest sense of the word – are the new markilux MX-4 wall lights. Matched to the design language of the awning, they fit perfectly into the design image and demonstrate Al Fresco Living of a special kind.

The new markilux MX-4 designer awning in combination with the new markilux MX-4 wall lights and further lighting options illuminate every outdoor area, completely individually and, if so desired, with coloured light. The way to create sensational lighting scenarios depending on occasion and mood.