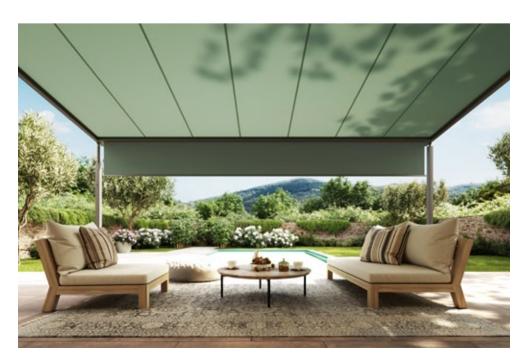

The markilux MX-4 with its fully enclosed cassette and surrounding front panel is aesthetically appealing and attractively shaped.

**Developed to shade large areas,** the markilux MX-4 only reveals its convincing capabilities in full when the cover has been entirely extended.

## markilux MX-4

**LED Line in the cassette**Accentuates the design of the awning and creates a fascinating atmosphere.

LED Spots in the front profile\*
Showcase designated areas selectively and charmingly.