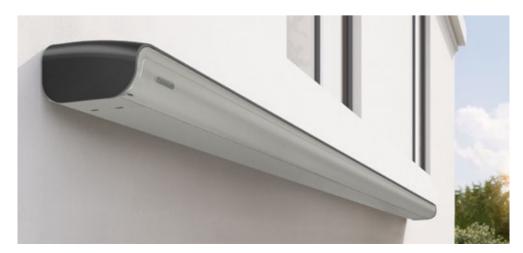

### markilux MX-4

- Max. 700 × 350 cm / 600 × 400 cm
- An all but invisible, flush fit against the wall of the building
- Attractive, functionally orientated design with all-encompassing front panel
- Cassette and front panel are available in the standard markilux colours which can be chosen and combined at will
- Various lighting options with integrated LED Spots and LED Line
- External wall lights coordinated with the awning in both design and colour
- Available with coloured LED technology

The markilux MX-4 with its fully enclosed cassette and surrounding front panel is aesthetically appealing and attractively shaped.

**Developed to shade large areas,** the markilux MX-4 only reveals its convincing capabilities in full when the cover has been entirely extended.