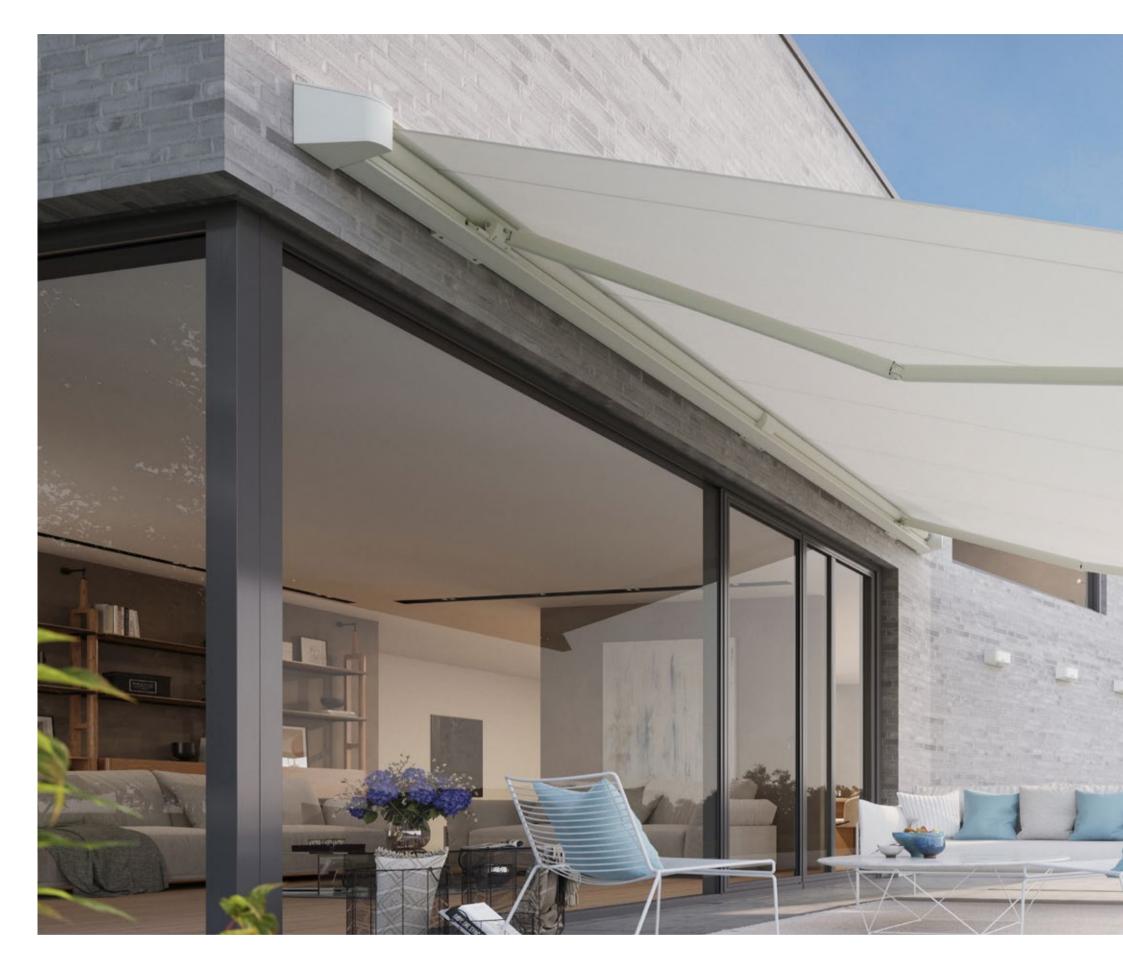

### markilux MX-4

#### The interplay of attractive awning design and sophisticated LED technology

Make way for the new cassette awning markilux MX-4. Created to shade large areas, its avant-garde design and all-round styling panel are compelling. Product design – both functional and attractive. With the innovative lighting options and the additional wall lights, it shines brightly in the evening and creates spectacular and enchanting lighting effects. Raising the curtain on a great composition.

- Max. 700 × 350 cm / 600 × 400 cm
- An all but invisible, flush fit against the wall of the building
- Attractive, functionally orientated design with all-encompassing front panel
- Cassette and front panel are available in the standard markilux colours which can be chosen and combined at will
- Various lighting options with integrated LED Spots and LED Line
- External wall lights coordinated with the awning in both design and colour
- Available with coloured LED technology

The markilux MX-4 with its fully enclosed cassette and surrounding front panel is aesthetically appealing and attractively shaped.

**Developed to shade large areas,** the markilux MX-4 only reveals its convincing capabilities in full when the cover has been entirely extended.