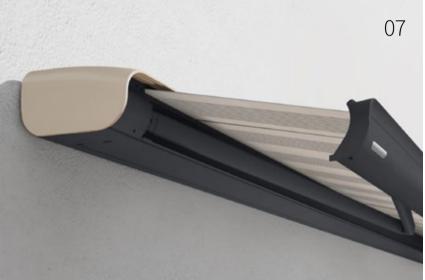

### markilux MX-2 colour

#### The successful model markilux MX-2 in a new variant

The tried-and-tested cassette awning markilux MX-2 with its sophisticated and finely coordinated design will be showing its colourful side in the future. With a total of ten fashionably modern colour combinations, it is the ideal solar protection solution to make individuality and personality visible and tangible in harmony with the architecture of the building.

- Minimalistic, organic and harmonious design concept
- The two-tone full cassette accentuates the excellent design of the markilux MX-2
- Ten fashionably modern, predefined colour combinations
- Any cover fabric can be chosen from the markilux awning fabric collection: collection one