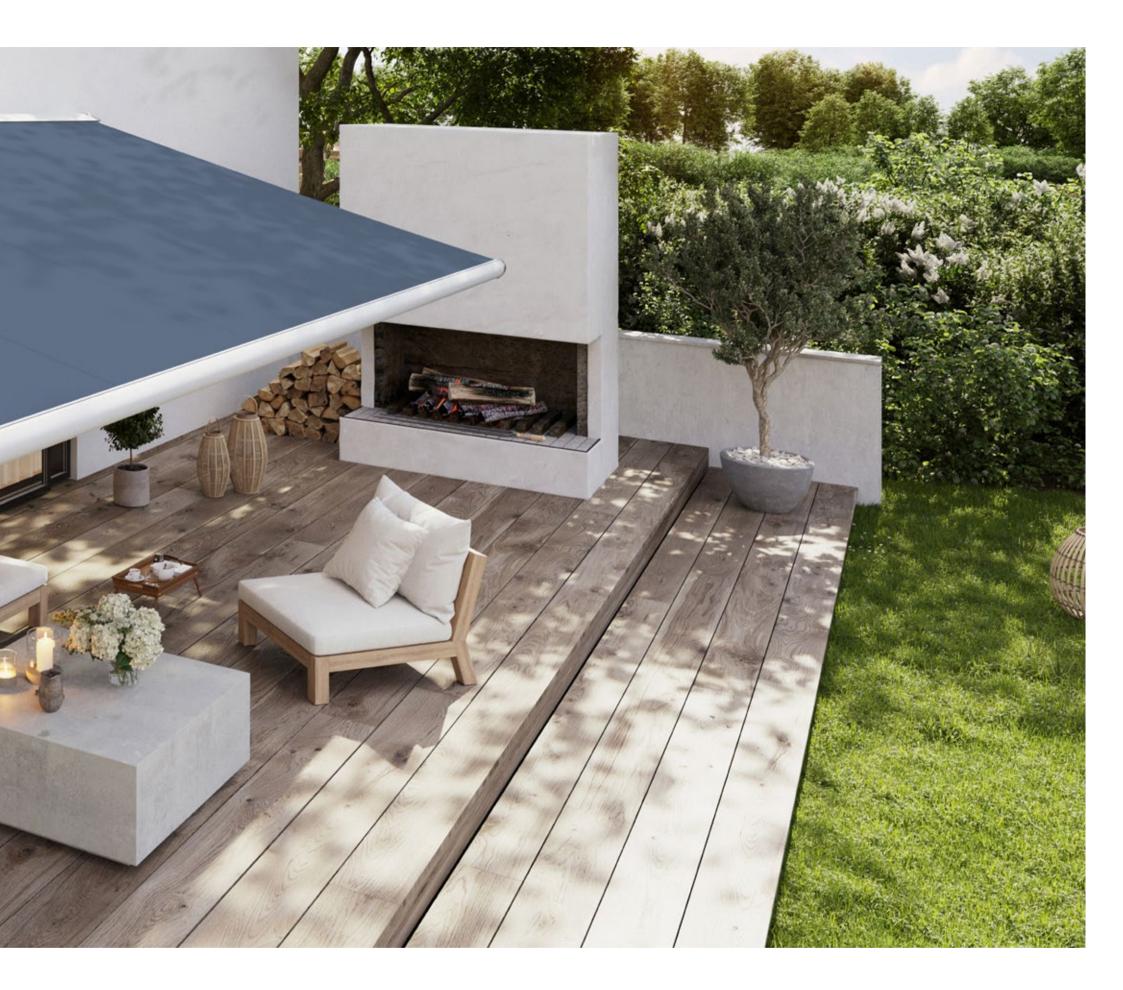

#### markilux pergola cubic

An attractive example of relaxed and functional outdoor living. Reduced, cubic shape in impressive dimensions. Ideal for shading large areas. Open to the sky – but wonderfully protected. A "new" guest room outdoors.

## Al fresco living with markilux.

Since 1972 markilux designer awnings have stood for excellent design and top-quality, functional solar protection. markilux was and is a pioneer in this field and regularly excels with innovative ideas and products. We listen very carefully to what the market, trend research and our customers tell us. And that is how we discovered the topic of all fresco living for ourselves at a very early stage.

Patios, open-air seating areas and balconies become new living spaces and are furnished in a correspondingly sophisticated and homely way. To achieve this, functional and safe shading, light and warmth as well as the simple control of all component parts are playing an increasingly important role.

markilux designer awnings fulfil the desire for a more more sophisticated outdoor living lifestyle, even late into the evening. markilux makes an Al Fresco Lifestyle a reality.

SBI Ltd

Sun Blinds Installations