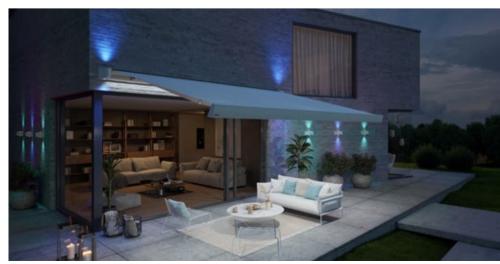

The new markilux MX-4 designer awning in combination with the new markilux MX-4 wall lights and further lighting options illuminate every outdoor area, completely individually and, if so desired, with coloured light. The way to create sensational lighting scenarios depending on occasion and mood.

#### Coloured lighting for a perfect ambience

markilux designer awnings that create a glowing atmosphere. With the new markilux MX-4, things are becoming even more spectacular and versatile. This makes it possible to create a very individual lighting atmosphere depending on the occasion and mood. All colours are easily and infinitely adjustable – for example by using either the Philips Hue or Somfy TaHoma apps – and allow the outdoor area to feature sometimes colourful, sometimes warm and sometimes really "cool" lighting effects.

Whatever the colour: light is effective and creates a spectacular ambience.