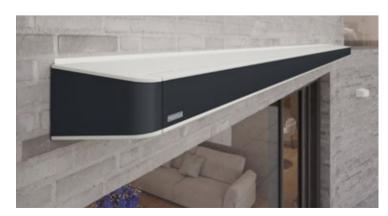

### markilux MX-4

#### The interplay of attractive awning design and sophisticated LED technology

Make way for the new cassette awning markilux MX-4. Created to shade large areas, its avant-garde design and all-round styling panel are compelling. Product design – both functional and attractive. With the innovative lighting options and the additional wall lights, it shines brightly in the evening and creates spectacular and enchanting lighting effects. Raising the curtain on a great composition.

The markilux MX-4 with its fully enclosed cassette and surrounding front panel is aesthetically appealing and attractively shaped.

**Developed to shade large areas,** the markilux MX-4 only reveals its convincing capabilities in full when the cover has been entirely extended.

## markilux MX-4

**LED Line in the cassette**Accentuates the design of the awning and creates a fascinating atmosphere.

LED Spots in the front profile\*
Showcase designated areas selectively and charmingly.