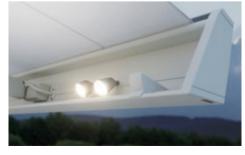

## markilux MX-4

**LED Line in the cassette**Accentuates the design of the awning and creates a fascinating atmosphere.

LED Spots in the front profile\*
Showcase designated areas selectively and charmingly.