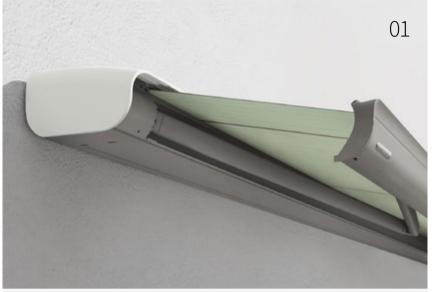

### markilux MX-4

#### The interplay of attractive awning design and sophisticated LED technology

Make way for the new cassette awning markilux MX-4. Created to shade large areas, its avant-garde design and all-round styling panel are compelling. Product design – both functional and attractive. With the innovative lighting options and the additional wall lights, it shines brightly in the evening and creates spectacular and enchanting lighting effects. Raising the curtain on a great composition.

The markilux MX-4 with its fully enclosed cassette and surrounding front panel is aesthetically appealing and attractively shaped.

**Developed to shade large areas,** the markilux MX-4 only reveals its convincing capabilities in full when the cover has been entirely extended.

## markilux MX-4

**LED Line in the cassette**Accentuates the design of the awning and creates a fascinating atmosphere.

LED Spots in the front profile\*
Showcase designated areas selectively and charmingly.