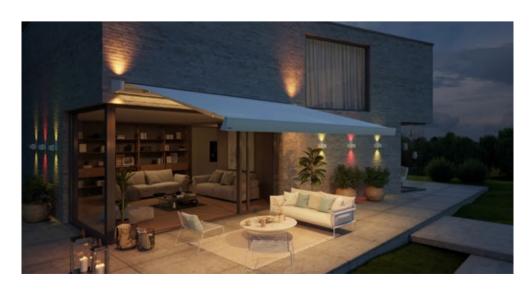

The new markilux MX-4 designer awning in combination with the new markilux MX-4 wall lights and further lighting options illuminate every outdoor area, completely individually and, if so desired, with coloured light. The way to create sensational lighting scenarios depending on occasion and mood.

#### Coloured lighting for a perfect ambience

markilux designer awnings that create a glowing atmosphere. With the new markilux MX-4, things are becoming even more spectacular and versatile. This makes it possible to create a very individual lighting atmosphere depending on the occasion and mood. All colours are easily and infinitely adjustable – for example by using either the Philips Hue or Somfy TaHoma apps – and allow the outdoor area to feature sometimes colourful, sometimes warm and sometimes really "cool" lighting effects.

Whatever the colour: light is effective and creates a spectacular ambience.