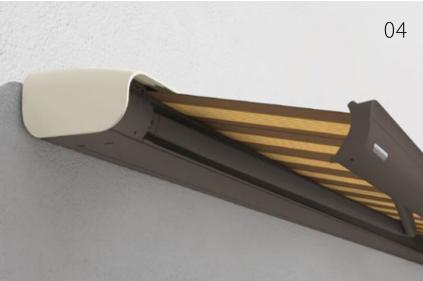

### markilux MX-4

#### The interplay of attractive awning design and sophisticated LED technology

Make way for the new cassette awning markilux MX-4. Created to shade large areas, its avant-garde design and all-round styling panel are compelling. Product design – both functional and attractive. With the innovative lighting options and the additional wall lights, it shines brightly in the evening and creates spectacular and enchanting lighting effects. Raising the curtain on a great composition.

The markilux MX-4 with its fully enclosed cassette and surrounding front panel is aesthetically appealing and attractively shaped.

**Developed to shade large areas,** the markilux MX-4 only reveals its convincing capabilities in full when the cover has been entirely extended.

## markilux MX-4

**LED Line in the cassette**Accentuates the design of the awning and creates a fascinating atmosphere.

LED Spots in the front profile\*
Showcase designated areas selectively and charmingly.