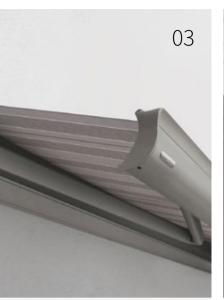

### markilux MX-4

#### The interplay of attractive awning design and sophisticated LED technology

Make way for the new cassette awning markilux MX-4. Created to shade large areas, its avant-garde design and all-round styling panel are compelling. Product design – both functional and attractive. With the innovative lighting options and the additional wall lights, it shines brightly in the evening and creates spectacular and enchanting lighting effects. Raising the curtain on a great composition.

The markilux MX-4 with its fully enclosed cassette and surrounding front panel is aesthetically appealing and attractively shaped.

**Developed to shade large areas,** the markilux MX-4 only reveals its convincing capabilities in full when the cover has been entirely extended.