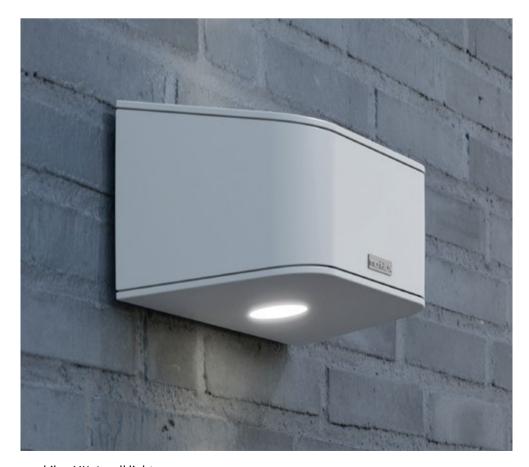

## Magical trio. Light. Form. Function.

markilux MX-4 wall lights
In good shape – and perfectly coordinated with the awning design.

#### Always putting al fresco living in the right light

Pioneering design coupled with optimum functionality and modern lighting technology leave no desire unfulfilled.

A further highlight – in the truest sense of the word – are the new markilux MX-4 wall lights. Matched to the design language of the awning, they fit perfectly into the design image and demonstrate Al Fresco Living of a special kind.

The new markilux MX-4 designer awning in combination with the new markilux MX-4 wall lights and further lighting options illuminate every outdoor area, completely individually and, if so desired, with coloured light. The way to create sensational lighting scenarios depending on occasion and mood.