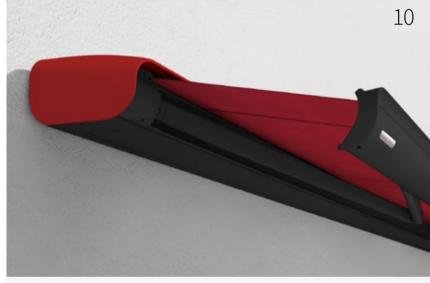

### markilux MX-2 colour

#### The successful model markilux MX-2 in a new variant

The tried-and-tested cassette awning markilux MX-2 with its sophisticated and finely coordinated design will be showing its colourful side in the future. With a total of ten fashionably modern colour combinations, it is the ideal solar protection solution to make individuality and personality visible and tangible in harmony with the architecture of the building.

- Minimalistic, organic and harmonious design concept
- The two-tone full cassette accentuates the excellent design of the markilux MX-2
- Ten fashionably modern, predefined colour combinations
- Any cover fabric can be chosen from the markilux awning fabric collection: collection one