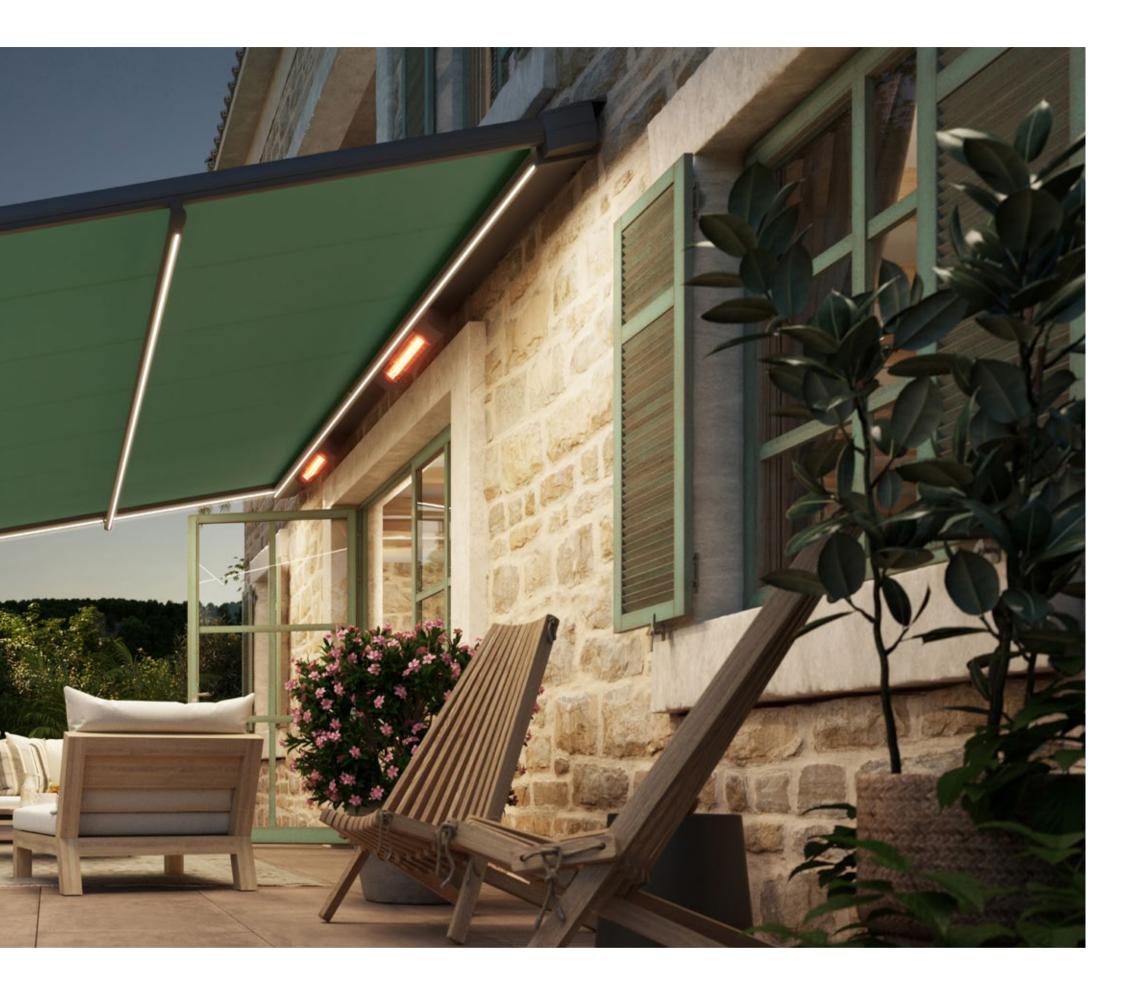

## Magical trio. Light. Form. Function.

markilux MX-4 wall lights
In good shape – and perfectly coordinated with the awning design.

#### Always putting al fresco living in the right light

Pioneering design coupled with optimum functionality and modern lighting technology leave no desire unfulfilled.

A further highlight – in the truest sense of the word – are the new markilux MX-4 wall lights. Matched to the design language of the awning, they fit perfectly into the design image and demonstrate Al Fresco Living of a special kind.

The new markilux MX-4 designer awning in combination with the new markilux MX-4 wall lights and further lighting options illuminate every outdoor area, completely individually and, if so desired, with coloured light. The way to create sensational lighting scenarios depending on occasion and mood.