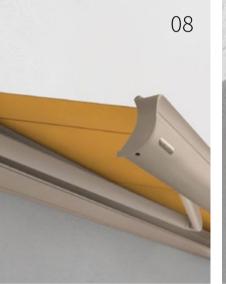

### markilux MX-4

#### The interplay of attractive awning design and sophisticated LED technology

Make way for the new cassette awning markilux MX-4. Created to shade large areas, its avant-garde design and all-round styling panel are compelling. Product design – both functional and attractive. With the innovative lighting options and the additional wall lights, it shines brightly in the evening and creates spectacular and enchanting lighting effects. Raising the curtain on a great composition.

The markilux MX-4 with its fully enclosed cassette and surrounding front panel is aesthetically appealing and attractively shaped.

**Developed to shade large areas,** the markilux MX-4 only reveals its convincing capabilities in full when the cover has been entirely extended.