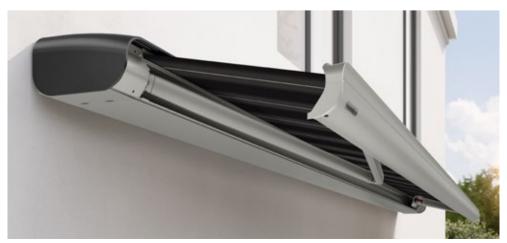

## markilux MX-4

**LED Line in the cassette**Accentuates the design of the awning and creates a fascinating atmosphere.

LED Spots in the front profile\*
Showcase designated areas selectively and charmingly.

## Magical trio. Light. Form. Function.

markilux MX-4 wall lights
In good shape – and perfectly coordinated with the awning design.