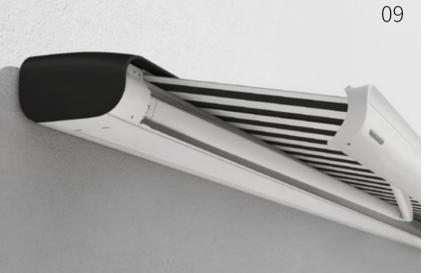

### markilux MX-2 colour

#### The successful model markilux MX-2 in a new variant

The tried-and-tested cassette awning markilux MX-2 with its sophisticated and finely coordinated design will be showing its colourful side in the future. With a total of ten fashionably modern colour combinations, it is the ideal solar protection solution to make individuality and personality visible and tangible in harmony with the architecture of the building.

- Minimalistic, organic and harmonious design concept
- The two-tone full cassette accentuates the excellent design of the markilux MX-2
- Ten fashionably modern, predefined colour combinations
- Any cover fabric can be chosen from the markilux awning fabric collection: collection one