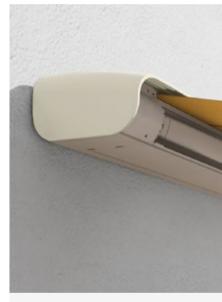

### markilux MX-2 colour

#### The successful model markilux MX-2 in a new variant

The tried-and-tested cassette awning markilux MX-2 with its sophisticated and finely coordinated design will be showing its colourful side in the future. With a total of ten fashionably modern colour combinations, it is the ideal solar protection solution to make individuality and personality visible and tangible in harmony with the architecture of the building.

- Minimalistic, organic and harmonious design concept
- The two-tone full cassette accentuates the excellent design of the markilux MX-2
- Ten fashionably modern, predefined colour combinations
- Any cover fabric can be chosen from the markilux awning fabric collection: collection one