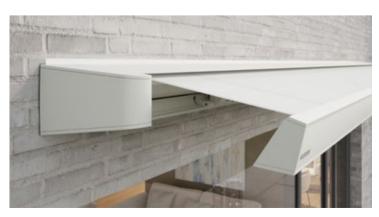

### markilux MX-4

- Max. 700 × 350 cm / 600 × 400 cm
- An all but invisible, flush fit against the wall of the building
- Attractive, functionally orientated design with all-encompassing front panel
- Cassette and front panel are available in the standard markilux colours which can be chosen and combined at will
- Various lighting options with integrated LED Spots and LED Line
- External wall lights coordinated with the awning in both design and colour
- Available with coloured LED technology

## markilux MX-4

**LED Line in the cassette**Accentuates the design of the awning and creates a fascinating atmosphere.

LED Spots in the front profile\*
Showcase designated areas selectively and charmingly.