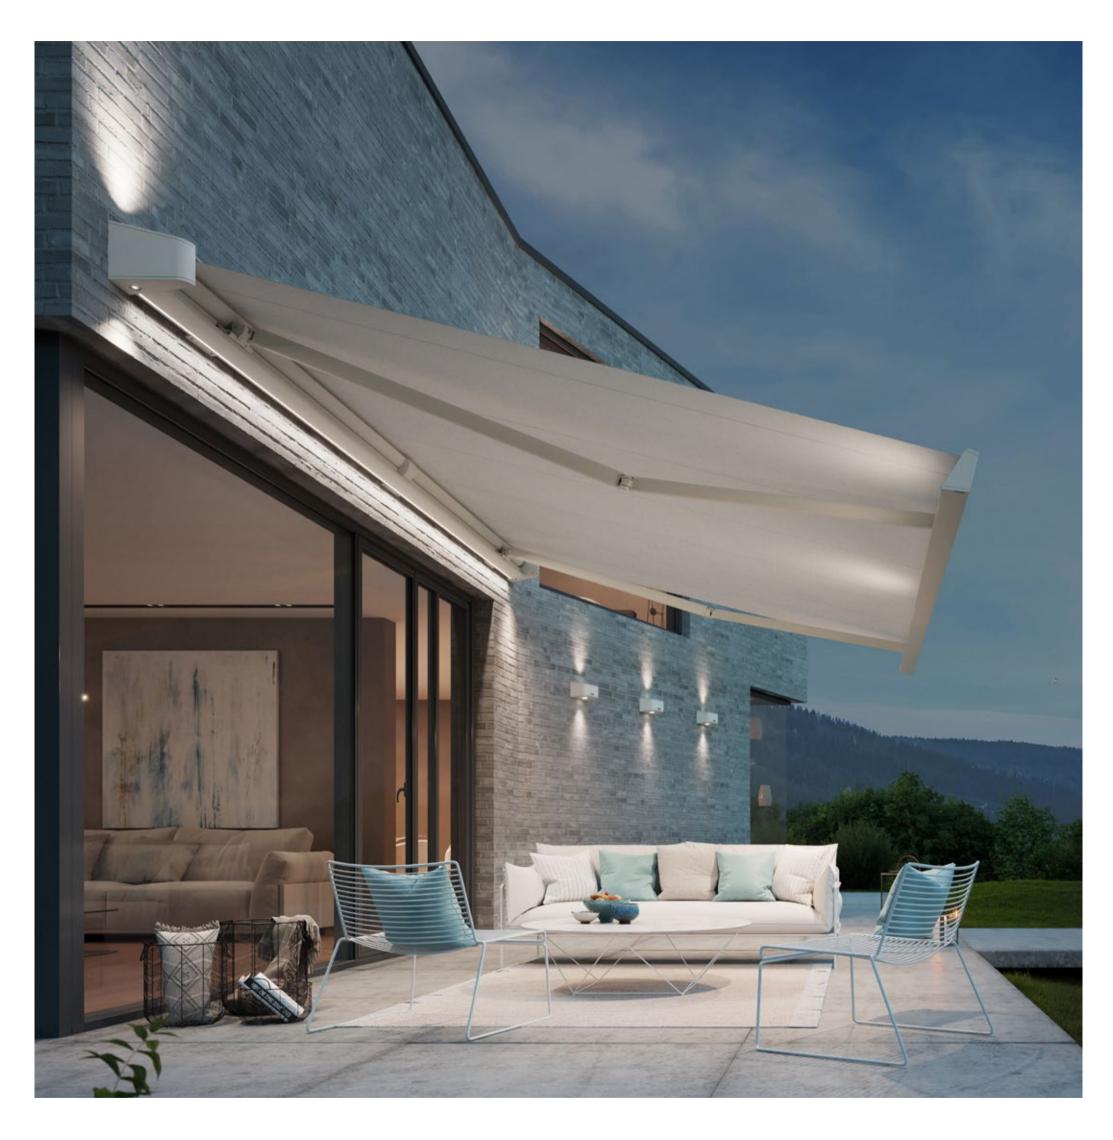

## Magical trio. Light. Form. Function.

markilux MX-4 wall lights
In good shape – and perfectly coordinated with the awning design.

#### Always putting al fresco living in the right light

Pioneering design coupled with optimum functionality and modern lighting technology leave no desire unfulfilled.

A further highlight – in the truest sense of the word – are the new markilux MX-4 wall lights. Matched to the design language of the awning, they fit perfectly into the design image and demonstrate Al Fresco Living of a special kind.

The new markilux MX-4 designer awning in combination with the new markilux MX-4 wall lights and further lighting options illuminate every outdoor area, completely individually and, if so desired, with coloured light. The way to create sensational lighting scenarios depending on occasion and mood.

#### Coloured lighting for a perfect ambience

markilux designer awnings that create a glowing atmosphere. With the new markilux MX-4, things are becoming even more spectacular and versatile. This makes it possible to create a very individual lighting atmosphere depending on the occasion and mood. All colours are easily and infinitely adjustable – for example by using either the Philips Hue or Somfy TaHoma apps – and allow the outdoor area to feature sometimes colourful, sometimes warm and sometimes really "cool" lighting effects.

Whatever the colour: light is effective and creates a spectacular ambience.