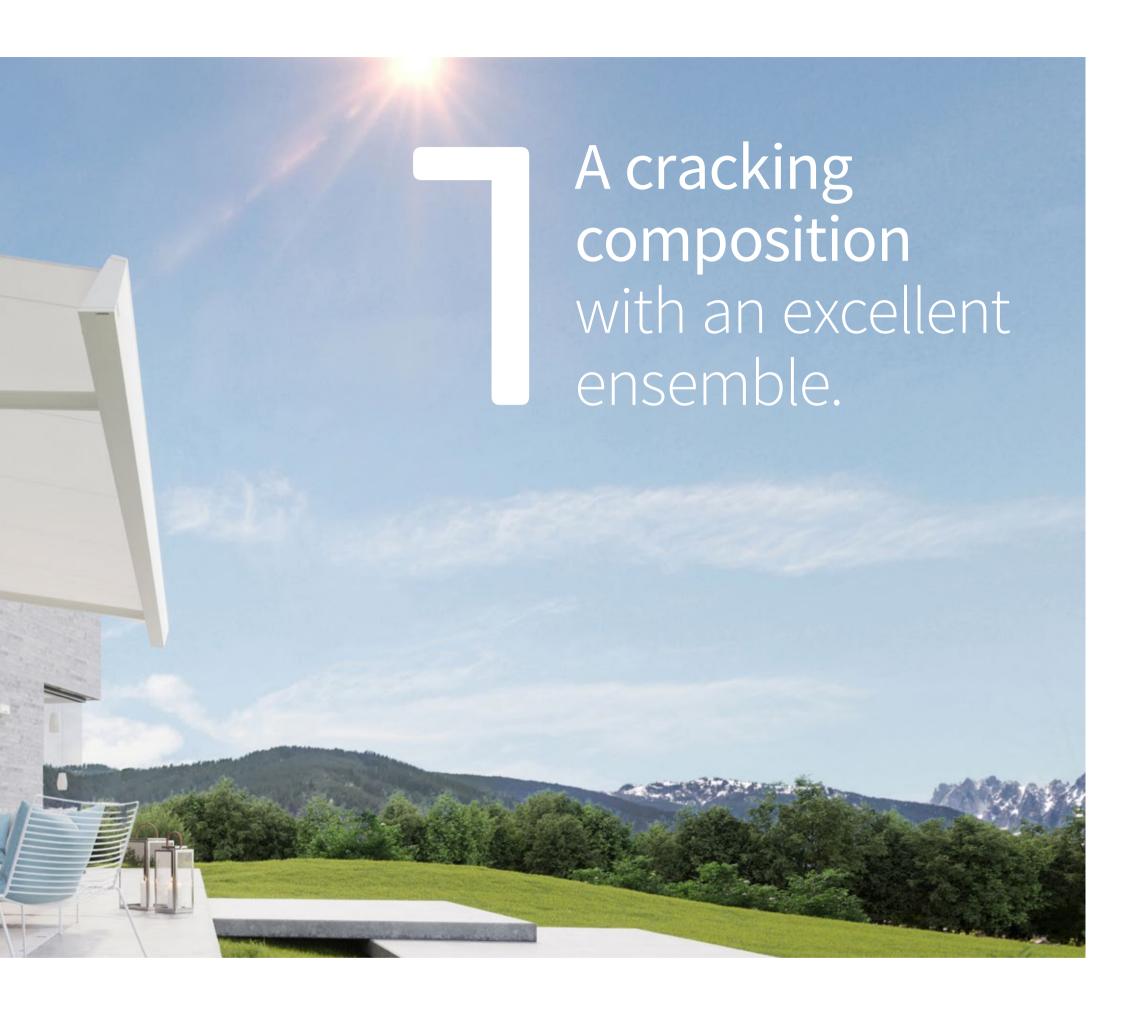

# Highlights. Made in Germany.

markilux Product Innovations 2023.

#### The interplay of attractive awning design and sophisticated LED technology

Make way for the new cassette awning markilux MX-4. Created to shade large areas, its avant-garde design and all-round styling panel are compelling. Product design – both functional and attractive. With the innovative lighting options and the additional wall lights, it shines brightly in the evening and creates spectacular and enchanting lighting effects. Raising the curtain on a great composition.