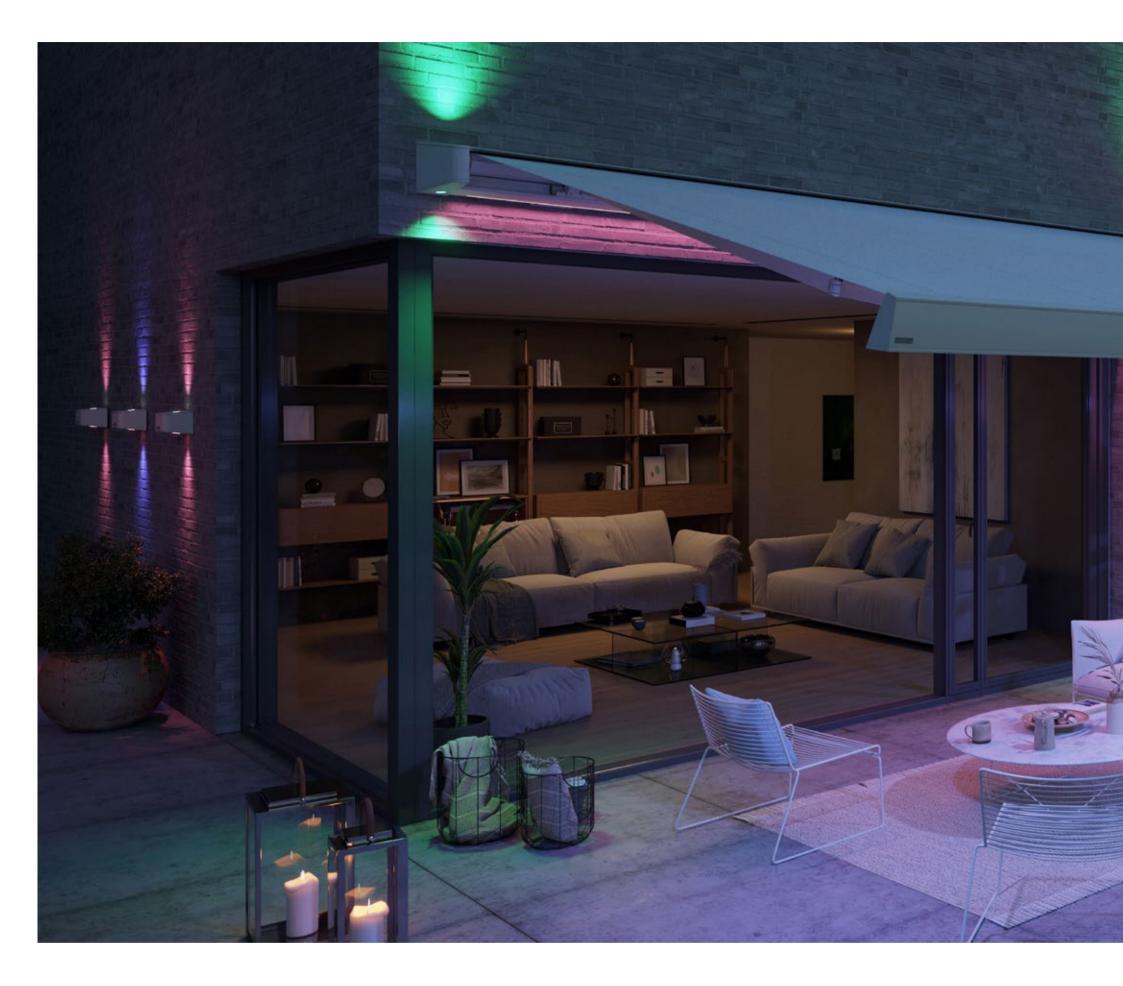

#### The interplay of attractive awning design and sophisticated LED technology

Make way for the new cassette awning markilux MX-4. Created to shade large areas, its avant-garde design and all-round styling panel are compelling. Product design – both functional and attractive. With the innovative lighting options and the additional wall lights, it shines brightly in the evening and creates spectacular and enchanting lighting effects. Raising the curtain on a great composition.

The markilux MX-4 with its fully enclosed cassette and surrounding front panel is aesthetically appealing and attractively shaped.

**Developed to shade large areas,** the markilux MX-4 only reveals its convincing capabilities in full when the cover has been entirely extended.

## markilux MX-4

**LED Line in the cassette**Accentuates the design of the awning and creates a fascinating atmosphere.

LED Spots in the front profile\*
Showcase designated areas selectively and charmingly.

The new markilux MX-4 designer awning in combination with the new markilux MX-4 wall lights and further lighting options illuminate every outdoor area, completely individually and, if so desired, with coloured light. The way to create sensational lighting scenarios depending on occasion and mood.