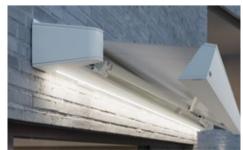

#### The interplay of attractive awning design and sophisticated LED technology

Make way for the new cassette awning markilux MX-4. Created to shade large areas, its avant-garde design and all-round styling panel are compelling. Product design – both functional and attractive. With the innovative lighting options and the additional wall lights, it shines brightly in the evening and creates spectacular and enchanting lighting effects. Raising the curtain on a great composition.

The markilux MX-4 with its fully enclosed cassette and surrounding front panel is aesthetically appealing and attractively shaped.

**Developed to shade large areas,** the markilux MX-4 only reveals its convincing capabilities in full when the cover has been entirely extended.

## markilux MX-4

**LED Line in the cassette**Accentuates the design of the awning and creates a fascinating atmosphere.

LED Spots in the front profile\*
Showcase designated areas selectively and charmingly.