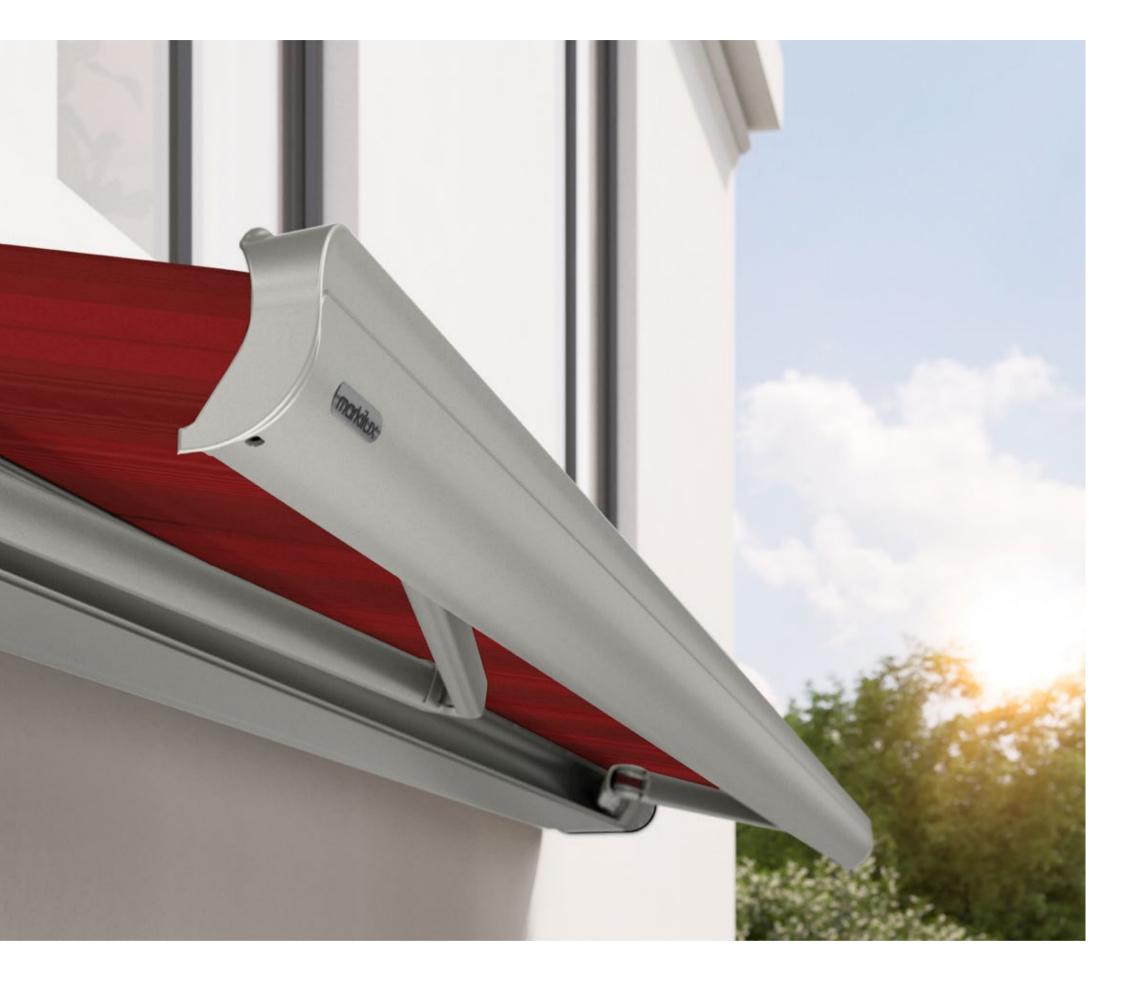

## markilux MX-4

markilux MX-2 colour: colour underlines design, individuality and personality.

To be honest: an eye-catcher even when closed.

Perfectly "covered": markilux cover fabric recommendations for a stylish appearance.

### markilux MX-2 colour

The essence of flowing design and perfect solar protection technology, perfectly coordinated with the colour scheme of the architecture and patio.

collection one

markilux collection one