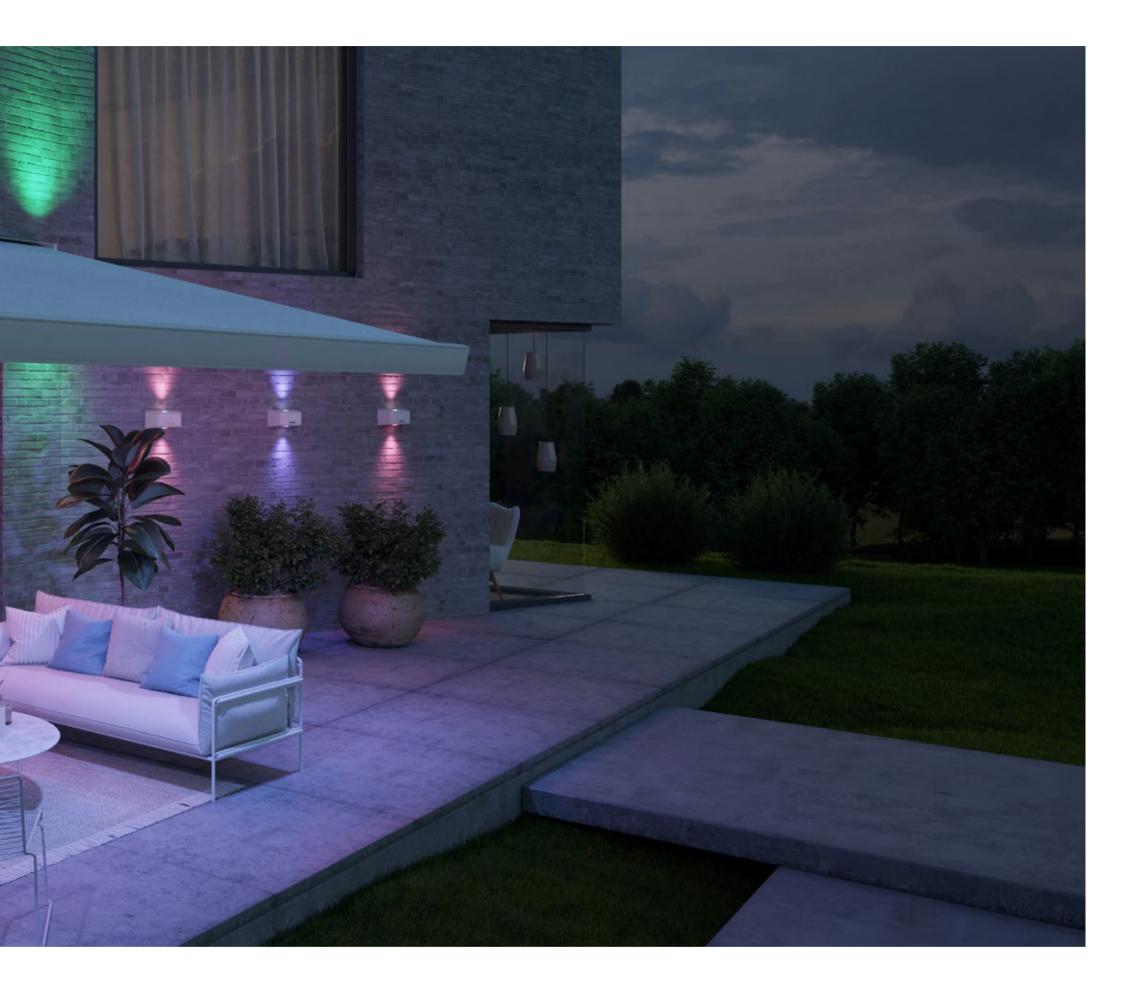

## Magical trio. Light. Form. Function.

markilux MX-4 wall lights
In good shape – and perfectly coordinated with the awning design.

#### Always putting al fresco living in the right light

Pioneering design coupled with optimum functionality and modern lighting technology leave no desire unfulfilled.

A further highlight – in the truest sense of the word – are the new markilux MX-4 wall lights. Matched to the design language of the awning, they fit perfectly into the design image and demonstrate Al Fresco Living of a special kind.

The new markilux MX-4 designer awning in combination with the new markilux MX-4 wall lights and further lighting options illuminate every outdoor area, completely individually and, if so desired, with coloured light. The way to create sensational lighting scenarios depending on occasion and mood.