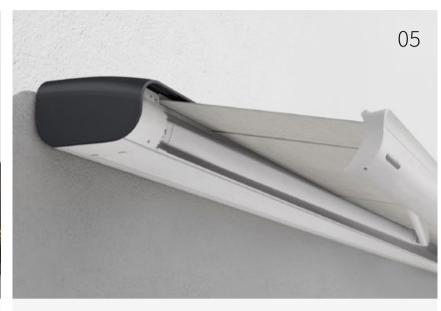

### markilux MX-2 colour

#### The successful model markilux MX-2 in a new variant

The tried-and-tested cassette awning markilux MX-2 with its sophisticated and finely coordinated design will be showing its colourful side in the future. With a total of ten fashionably modern colour combinations, it is the ideal solar protection solution to make individuality and personality visible and tangible in harmony with the architecture of the building.

- Minimalistic, organic and harmonious design concept
- The two-tone full cassette accentuates the excellent design of the markilux MX-2
- Ten fashionably modern, predefined colour combinations
- Any cover fabric can be chosen from the markilux awning fabric collection: collection one