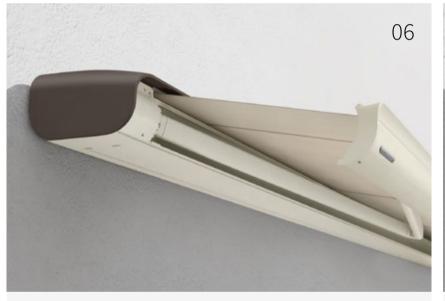

### markilux MX-4

#### The interplay of attractive awning design and sophisticated LED technology

Make way for the new cassette awning markilux MX-4. Created to shade large areas, its avant-garde design and all-round styling panel are compelling. Product design – both functional and attractive. With the innovative lighting options and the additional wall lights, it shines brightly in the evening and creates spectacular and enchanting lighting effects. Raising the curtain on a great composition.

The markilux MX-4 with its fully enclosed cassette and surrounding front panel is aesthetically appealing and attractively shaped.

**Developed to shade large areas,** the markilux MX-4 only reveals its convincing capabilities in full when the cover has been entirely extended.