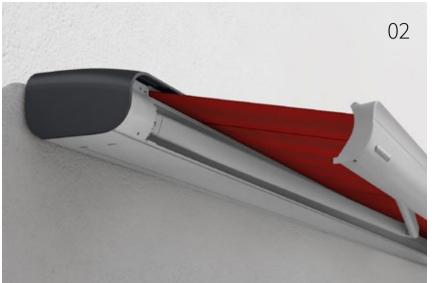

## markilux MX-4

markilux MX-2 colour: colour underlines design, individuality and personality.

To be honest: an eye-catcher even when closed.

Perfectly "covered": markilux cover fabric recommendations for a stylish appearance.

### markilux MX-2 colour

The essence of flowing design and perfect solar protection technology, perfectly coordinated with the colour scheme of the architecture and patio.

collection one

markilux collection one