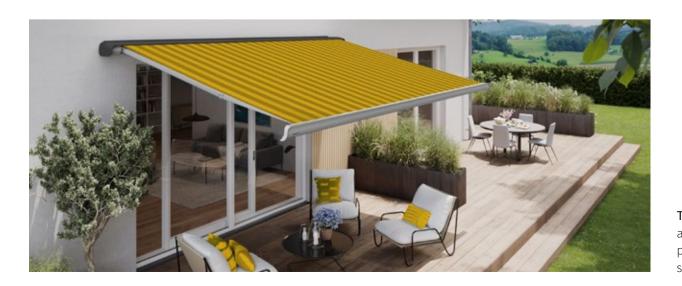

### markilux MX-4

#### The interplay of attractive awning design and sophisticated LED technology

Make way for the new cassette awning markilux MX-4. Created to shade large areas, its avant-garde design and all-round styling panel are compelling. Product design – both functional and attractive. With the innovative lighting options and the additional wall lights, it shines brightly in the evening and creates spectacular and enchanting lighting effects. Raising the curtain on a great composition.

The markilux MX-4 with its fully enclosed cassette and surrounding front panel is aesthetically appealing and attractively shaped.

**Developed to shade large areas,** the markilux MX-4 only reveals its convincing capabilities in full when the cover has been entirely extended.