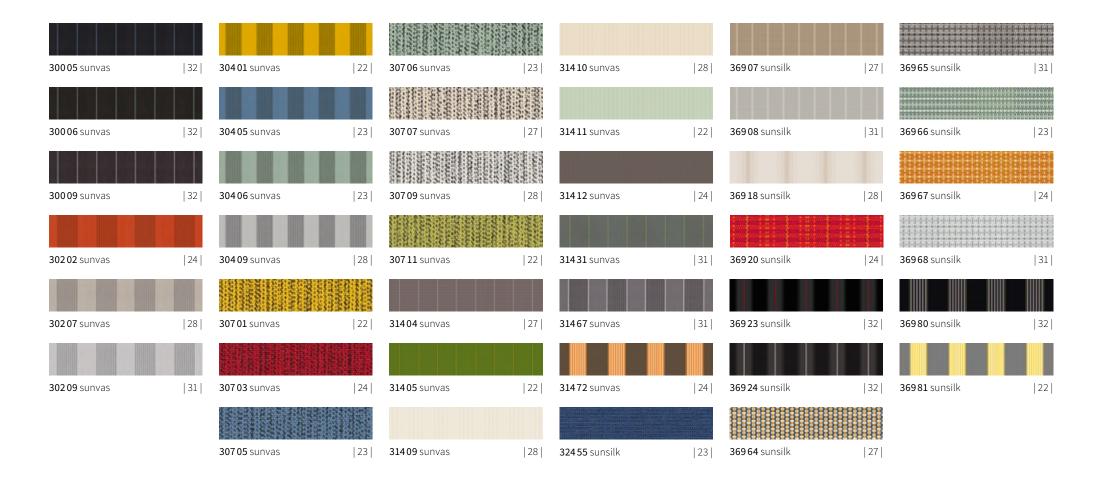

#### Category markilux suncolours

Colour becomes personality. Select your own favourite pattern from seven contrasting colour families, in the qualities sunsilk, sunvas or sunbow. From page 34.

## suncolours

# **sun**colours

|                      |    |                     | Ш  |                      |    |                      |    |                      |    |                      |    |
|----------------------|----|---------------------|----|----------------------|----|----------------------|----|----------------------|----|----------------------|----|
| <b>31425</b> sunvas  | 57 | <b>31576</b> sunvas | 37 | <b>411 10</b> sunbow | 49 | <b>41150</b> sunbow  | 45 | <b>414 14</b> sunbow | 46 | <b>414 25</b> sunbow | 38 |
|                      |    |                     |    |                      |    |                      |    |                      |    |                      |    |
| <b>31483</b> sunvas  | 41 | <b>31592</b> sunvas | 54 | <b>41111</b> sunbow  | 49 | <b>41160</b> sunbow  | 42 | <b>414 15</b> sunbow | 46 | <b>41450</b> sunbow  | 45 |
|                      |    |                     |    |                      |    |                      |    |                      |    |                      |    |
| <b>31486</b> sunvas  | 42 | <b>31593</b> sunvas | 54 | <b>41113</b> sunbow  | 53 | <b>41161</b> sunbow  | 42 | <b>41421</b> sunbow  | 36 | <b>41460</b> sunbow  | 42 |
|                      |    |                     |    |                      |    |                      |    |                      |    |                      |    |
| <b>31487</b> sunvas  | 49 | <b>31594</b> sunvas | 57 | <b>41120</b> sunbow  | 46 | <b>41185</b> sunbow  | 53 | <b>41422</b> sunbow  | 36 | <b>41480</b> sunbow  | 57 |
|                      |    |                     |    |                      |    |                      |    |                      |    |                      |    |
| <b>31488</b> sunvas  | 58 | <b>31595</b> sunvas | 55 | <b>41130</b> sunbow  | 40 | <b>41186</b> sunbow  | 53 | <b>414 23</b> sunbow | 37 | <b>41487</b> sunbow  | 53 |
|                      |    |                     |    |                      |    |                      |    |                      |    |                      |    |
| <b>315 18</b> sunvas | 58 | <b>31597</b> sunvas | 57 | <b>41132</b> sunbow  | 41 | <b>414 12</b> sunbow | 46 | <b>414 24</b> sunbow | 37 | <b>41488</b> sunbow  | 49 |