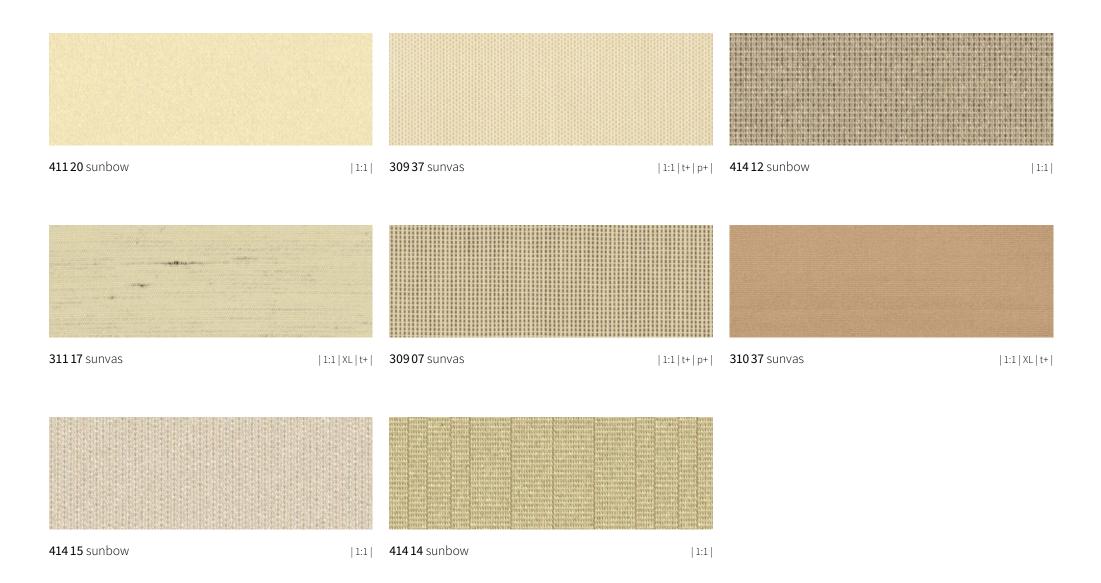

# suncolours Beige

# suncolours Beige

|p+| This fabric is also available as perla FR

**411 11** sunbow

1:1

**417 11** sunbow | III 24 cm |

# suncolours Beige

**Discover individual awning covers** with the markilux awning cover finder.