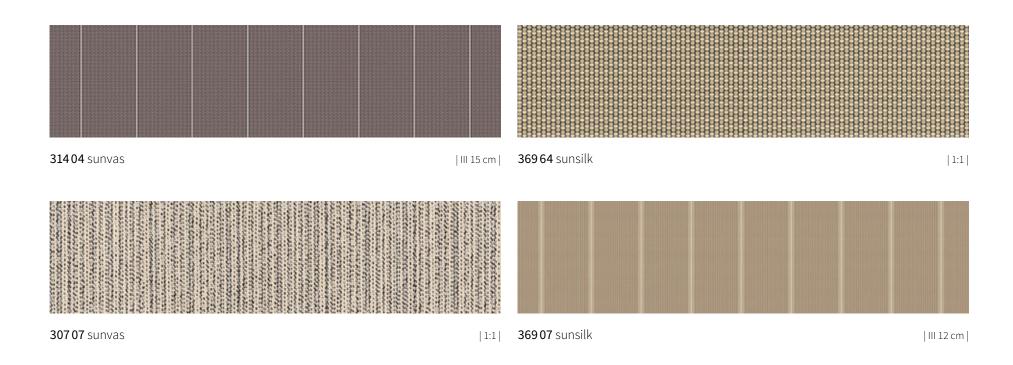

#### sunsilk quality

Brilliant luminescence. Silky smooth surface. Awning covers in sunsilk impress with their unique luminosity.

#### sunvas quality

Softly glowing. Textile-like to the touch. sunvas awning fabrics score with their textile character and natural appearance.