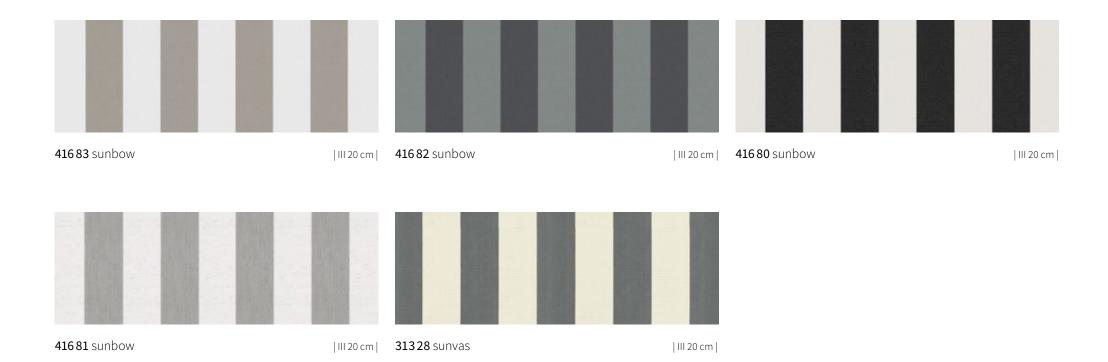

#### sunbow quality

Impressive effect. Tangible texture. sunbow awning fabrics are characterised by their unique patterns in classic colours.