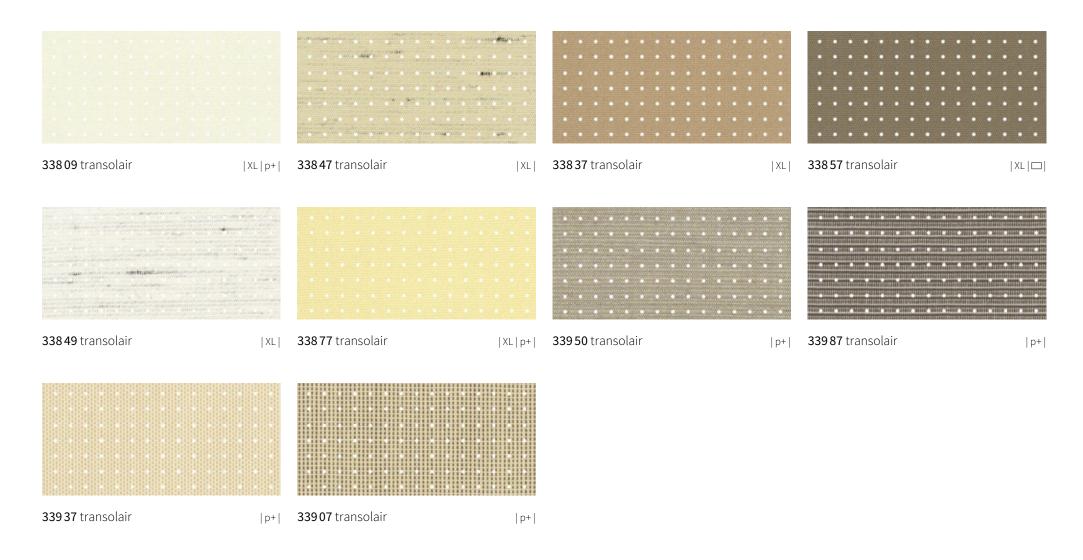

# specials transolair

#### Solar protection with a view

The sunvas fabric with special perforation technique stands for impressive transparency as well as good light and air permeability.

We recommend transolair be used in the markilux shadeplus, for lateral wind protection and increased privacy as well as for vertical roller blinds and glass canopy awnings.

This perforated awning cover allows a view of the outdoors while shielding from prying eyes at the same time. It ensures good air circulation between the cover and the glass. This effectively reduces the build-up of a heat cushion between fabric and glass. The creation of water troughs is minimised.

| XL | Fabric patterns of the series 338.. (250 cm fabric width) depending on the model available as widely woven fabric for seamless covers up to a drop of 230 cm. Fabric patterns of the series 339.. (120 cm fabric width) are made up with a horizontal seam when used in a shadeplus,

As a result, a fabric with a textured or flecked pattern will take on an appearance different from that of the awning cover.

33831 transolair

|XL|p+| 3384

33842 transolair

338 16 transolair

|XL| **33996** transolair

33813 transolair

|XL|p+|□|

339 30 transolair

|p+|\_\_|

- | p+ | This fabric is also available as perla FR
- | ☐ | Recommended for computer workplaces

# specials transolair

<sup>|</sup> XL | Fabric patterns of the series 338.. (250 cm fabric width) depending on the model available as widely woven fabric for seamless covers up to a drop of 230 cm. Fabric patterns of the series 339.. (120 cm fabric width) are made up with a horizontal seam when used in a shadeplus,

As a result, a fabric with a textured or flecked pattern will take on an appearance different from that of the awning cover.