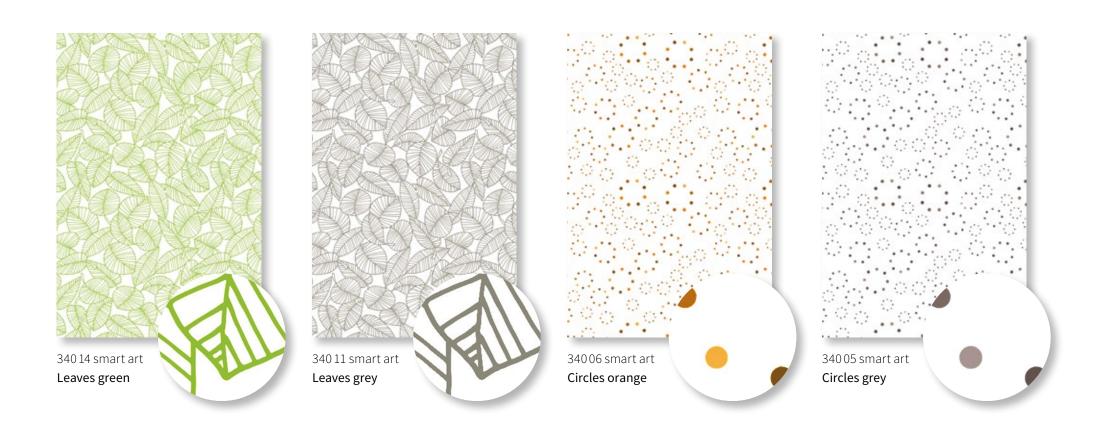

#### Dare to envisage something extraordinary

markilux is proud to present the one and only smart art fabric collection:

16 attractive and impressive motifs inspired by art. Every one unique – in its own way.

Patterns that will lend your patio the flair of individuality and creativity.

The art of smart printing: printed – as if painted.

#### The artful art of technology

This innovative markilux printing technology makes the creation of remarkably atypical motifs possible. With smart art markilux is introducing highly unusual fabric patterns – works of art, in fact. A visual highlight for your patio with the charm of artistic creativity. Leaving your "imprint" takes on a whole new meaning.