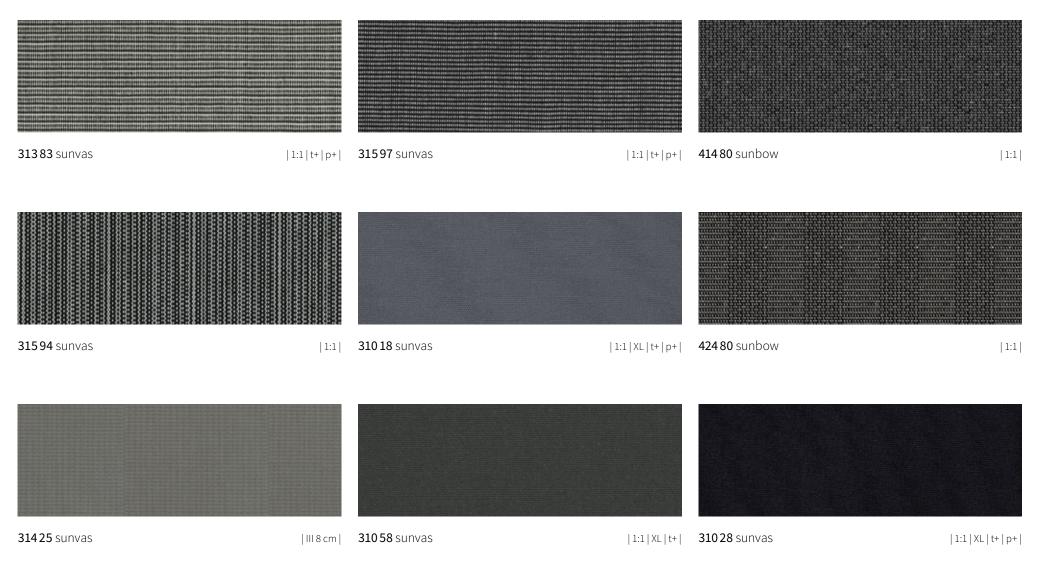

# **sun**colours

|                      |    |                     | Ш  |                      |    |                      |    |                      |    |                      |    |
|----------------------|----|---------------------|----|----------------------|----|----------------------|----|----------------------|----|----------------------|----|
| <b>31425</b> sunvas  | 57 | <b>31576</b> sunvas | 37 | <b>411 10</b> sunbow | 49 | <b>41150</b> sunbow  | 45 | <b>414 14</b> sunbow | 46 | <b>414 25</b> sunbow | 38 |
|                      |    |                     |    |                      |    |                      |    |                      |    |                      |    |
| <b>31483</b> sunvas  | 41 | <b>31592</b> sunvas | 54 | <b>41111</b> sunbow  | 49 | <b>41160</b> sunbow  | 42 | <b>414 15</b> sunbow | 46 | <b>41450</b> sunbow  | 45 |
|                      |    |                     |    |                      |    |                      |    |                      |    |                      |    |
| <b>31486</b> sunvas  | 42 | <b>31593</b> sunvas | 54 | <b>41113</b> sunbow  | 53 | <b>41161</b> sunbow  | 42 | <b>41421</b> sunbow  | 36 | <b>41460</b> sunbow  | 42 |
|                      |    |                     |    |                      |    |                      |    |                      |    |                      |    |
| <b>31487</b> sunvas  | 49 | <b>31594</b> sunvas | 57 | <b>41120</b> sunbow  | 46 | <b>41185</b> sunbow  | 53 | <b>41422</b> sunbow  | 36 | <b>41480</b> sunbow  | 57 |
|                      |    |                     |    |                      |    |                      |    |                      |    |                      |    |
| <b>31488</b> sunvas  | 58 | <b>31595</b> sunvas | 55 | <b>41130</b> sunbow  | 40 | <b>41186</b> sunbow  | 53 | <b>414 23</b> sunbow | 37 | <b>41487</b> sunbow  | 53 |
|                      |    |                     |    |                      |    |                      |    |                      |    |                      |    |
| <b>315 18</b> sunvas | 58 | <b>31597</b> sunvas | 57 | <b>41132</b> sunbow  | 41 | <b>414 12</b> sunbow | 46 | <b>414 24</b> sunbow | 37 | <b>41488</b> sunbow  | 49 |