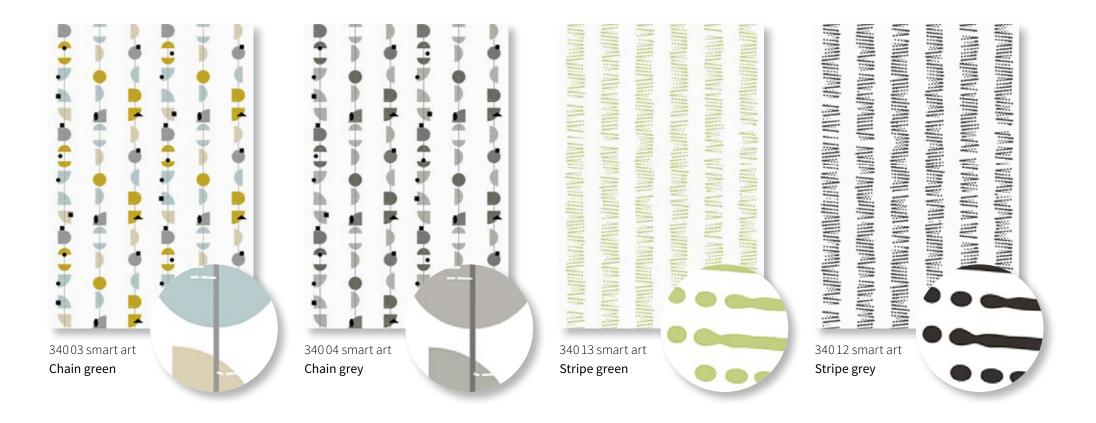

#### Dare to envisage something extraordinary

markilux is proud to present the one and only smart art fabric collection:

16 attractive and impressive motifs inspired by art. Every one unique – in its own way.

Patterns that will lend your patio the flair of individuality and creativity.

The art of smart printing: printed – as if painted.

#### The artful art of technology

This innovative markilux printing technology makes the creation of remarkably atypical motifs possible. With smart art markilux is introducing highly unusual fabric patterns – works of art, in fact. A visual highlight for your patio with the charm of artistic creativity. Leaving your "imprint" takes on a whole new meaning.