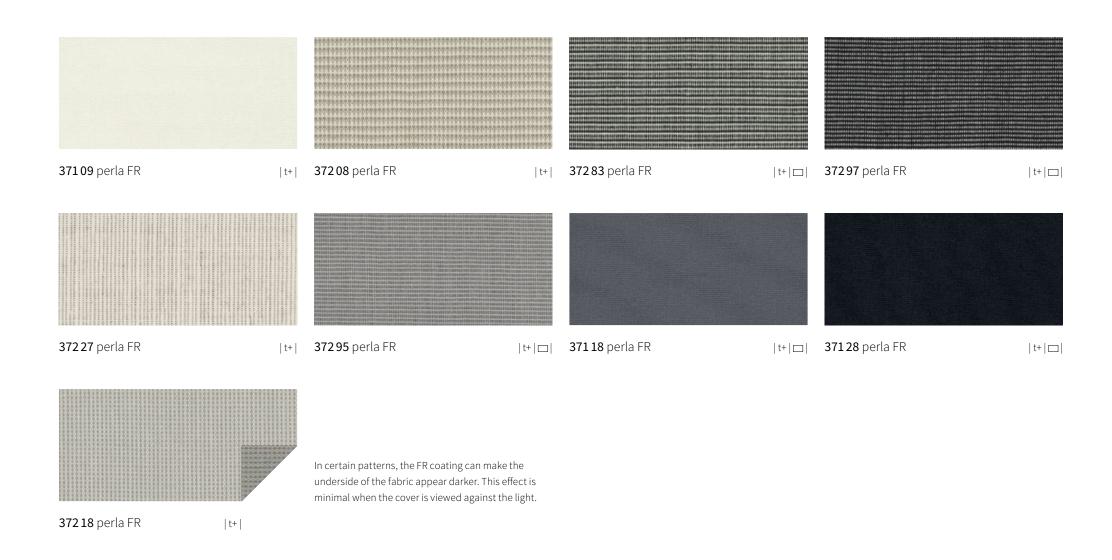

# specials perla FR

### Protects perfectly against both sun and rain

This highly flame-retardant and waterproof (for purpose) fabric with a transparent coating on the underside should be used wherever special fire safety regulations are to be observed and where protection from both rain and sun as well as a decorative effect are required.