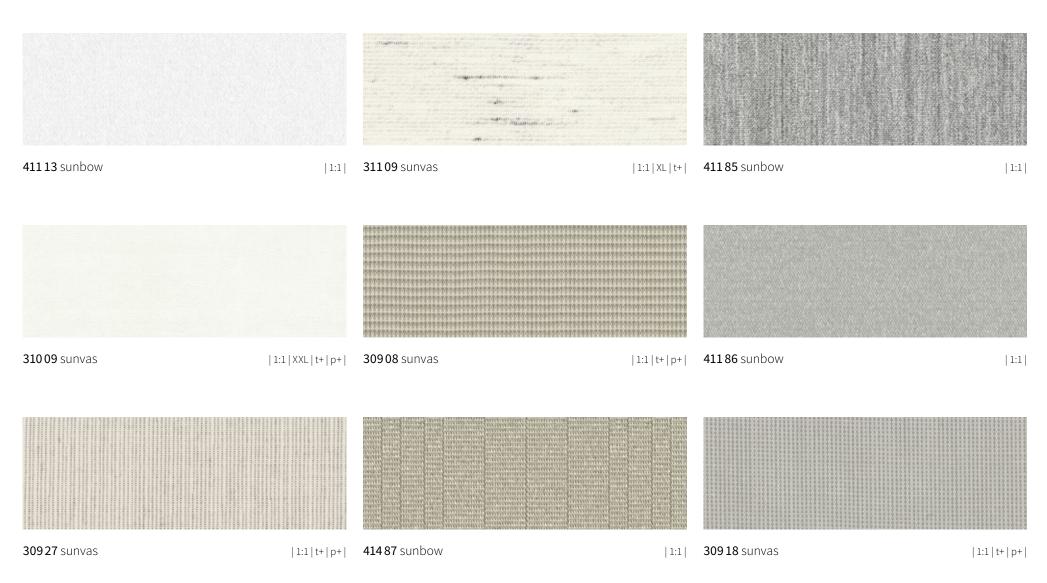

#### sunsilk quality

Brilliant luminescence. Silky smooth surface. Awning covers in sunsilk impress with their unique luminosity.

#### sunvas quality

Softly glowing. Textile-like to the touch. sunvas awning fabrics score with their textile character and natural appearance.

#### sunbow quality

Impressive effect. Tangible texture. sunbow awning fabrics are characterised by their unique patterns in classic colours.