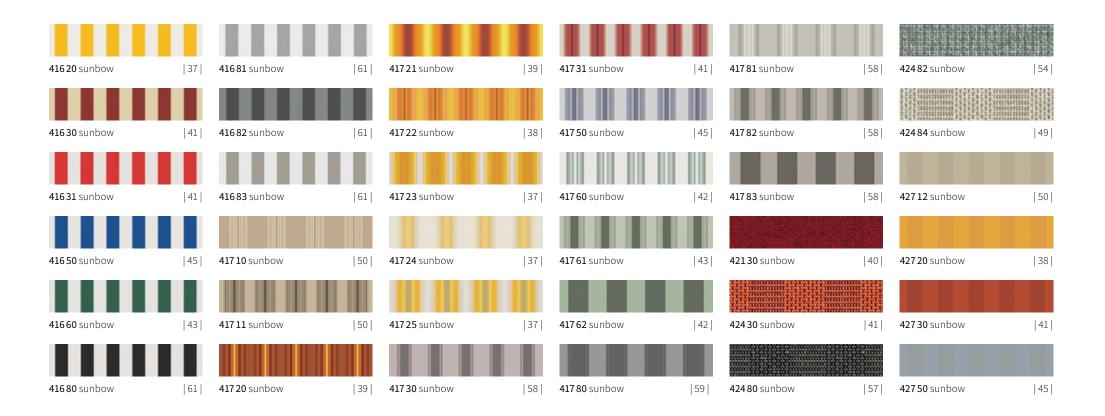

### suncolours Yellow

# **sun**colours **Orange**

**417 21** sunbow | III 30 cm |

**417 20** sunbow | III 24 cm |

**Discover the most beautiful fabric between heaven and earth** with the markilux awning cover finder.

**411 30** sunbow | 1:1|