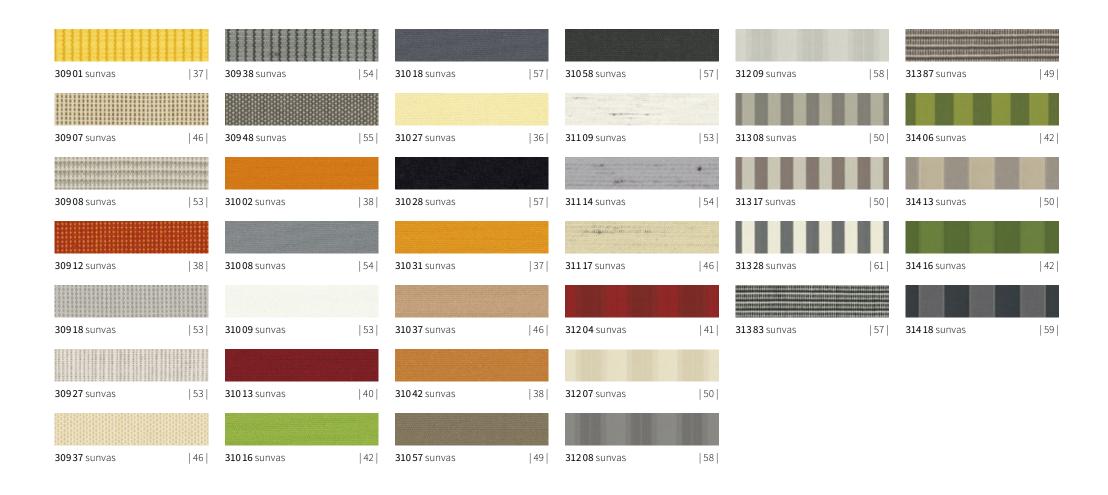

#### Category markilux suncolours

Colour becomes personality. Select your own favourite pattern from seven contrasting colour families, in the qualities sunsilk, sunvas or sunbow. From page 34.

## suncolours

# **sun**colours

|                      |    |                     | Ш  |                      |    |                      |    |                      |    |                      |    |
|----------------------|----|---------------------|----|----------------------|----|----------------------|----|----------------------|----|----------------------|----|
| <b>31425</b> sunvas  | 57 | <b>31576</b> sunvas | 37 | <b>411 10</b> sunbow | 49 | <b>41150</b> sunbow  | 45 | <b>414 14</b> sunbow | 46 | <b>414 25</b> sunbow | 38 |
|                      |    |                     |    |                      |    |                      |    |                      |    |                      |    |
| <b>31483</b> sunvas  | 41 | <b>31592</b> sunvas | 54 | <b>41111</b> sunbow  | 49 | <b>41160</b> sunbow  | 42 | <b>414 15</b> sunbow | 46 | <b>41450</b> sunbow  | 45 |
|                      |    |                     |    |                      |    |                      |    |                      |    |                      |    |
| <b>31486</b> sunvas  | 42 | <b>31593</b> sunvas | 54 | <b>41113</b> sunbow  | 53 | <b>41161</b> sunbow  | 42 | <b>41421</b> sunbow  | 36 | <b>41460</b> sunbow  | 42 |
|                      |    |                     |    |                      |    |                      |    |                      |    |                      |    |
| <b>31487</b> sunvas  | 49 | <b>31594</b> sunvas | 57 | <b>41120</b> sunbow  | 46 | <b>41185</b> sunbow  | 53 | <b>41422</b> sunbow  | 36 | <b>41480</b> sunbow  | 57 |
|                      |    |                     |    |                      |    |                      |    |                      |    |                      |    |
| <b>31488</b> sunvas  | 58 | <b>31595</b> sunvas | 55 | <b>41130</b> sunbow  | 40 | <b>41186</b> sunbow  | 53 | <b>414 23</b> sunbow | 37 | <b>41487</b> sunbow  | 53 |
|                      |    |                     |    |                      |    |                      |    |                      |    |                      |    |
| <b>315 18</b> sunvas | 58 | <b>31597</b> sunvas | 57 | <b>41132</b> sunbow  | 41 | <b>414 12</b> sunbow | 46 | <b>414 24</b> sunbow | 37 | <b>41488</b> sunbow  | 49 |