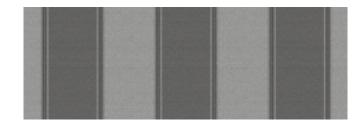

# **sun**colours White/Black

# **sun**colours White/Black

**315 95** sunvas | 1:1 | t+ | p+ |

**30948** sunvas |1:1|

# **sun**colours White/Black

| III 30 cm |

**417 83** sunbow

| III 30 cm |

**41781** sunbow

# **sun**colours White/Black

**417 80** sunbow | III 30 cm |

**314 18** sunvas | | | | | | 40 cm |

**Discover quality made in Germany** with the markilux awning cover finder.