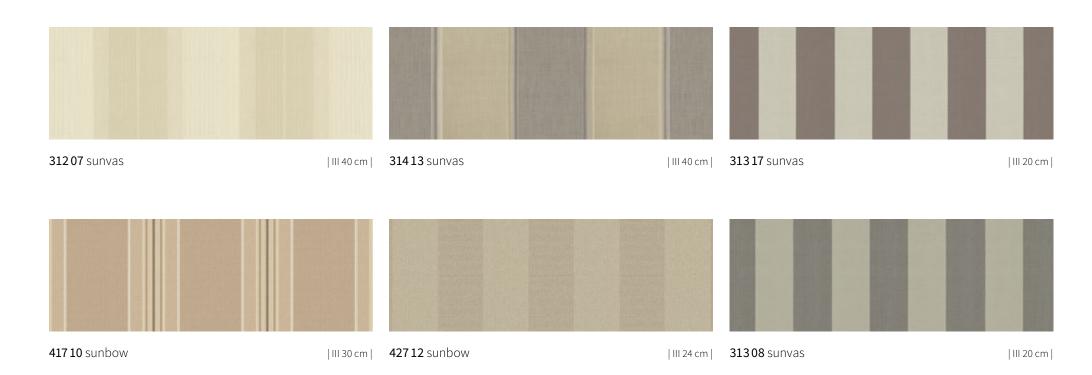

# suncolours Beige

# suncolours Beige

|p+| This fabric is also available as perla FR

**411 11** sunbow

1:1

**417 11** sunbow | III 24 cm |

# suncolours Beige

**Discover individual awning covers** with the markilux awning cover finder.