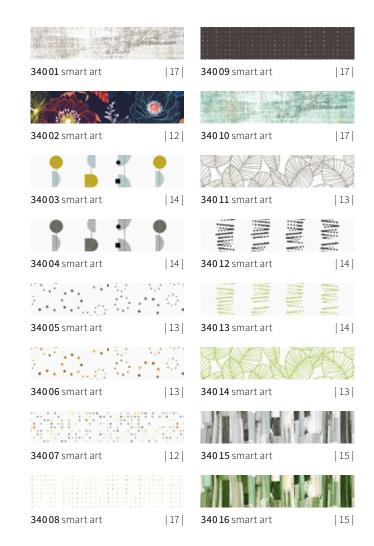

#### markilux smart art collection

With smart art, markilux is introducing highly unusual fabric patterns, works of art in fact.
Visual highlights for your patio, with the charm of artistic creativity.
From page 10.

# smartart 🖉

#### Dare to envisage something extraordinary

markilux is proud to present the one and only smart art fabric collection:

16 attractive and impressive motifs inspired by art. Every one unique – in its own way.

Patterns that will lend your patio the flair of individuality and creativity.

The art of smart printing: printed – as if painted.

#### The artful art of technology

This innovative markilux printing technology makes the creation of remarkably atypical motifs possible. With smart art markilux is introducing highly unusual fabric patterns – works of art, in fact. A visual highlight for your patio with the charm of artistic creativity. Leaving your "imprint" takes on a whole new meaning.