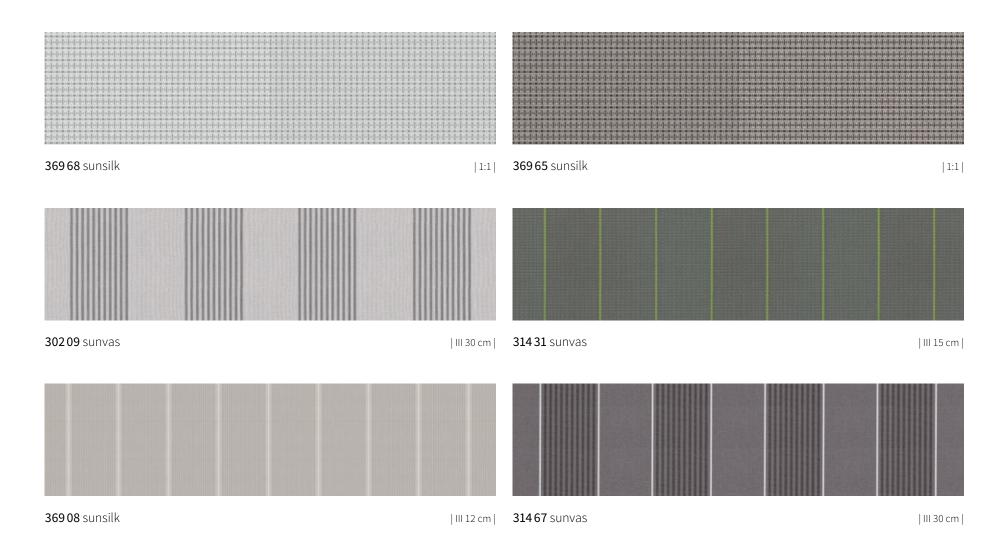

# suncolours

#### sunsilk quality

Brilliant luminescence. Silky smooth surface. Awning covers in sunsilk impress with their unique luminosity.

#### sunvas quality

Softly glowing. Textile-like to the touch. sunvas awning fabrics score with their textile character and natural appearance.