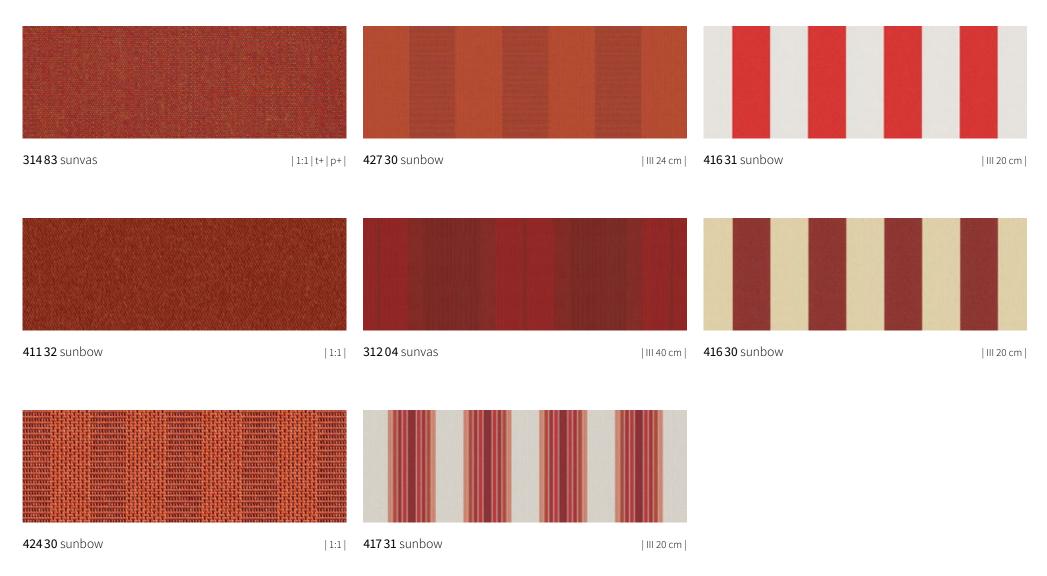

#### suncolours Red

<sup>|</sup> XL | Available as widely woven fabric for seamless covers up to a drop of 250 cm | t+ | This fabric is also available as transolair | p+ | This fabric is also available as perla FR