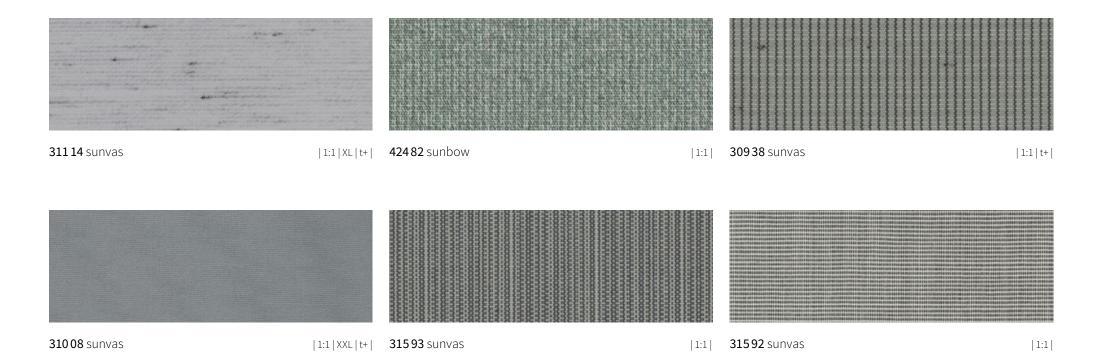

#### sunsilk quality

Brilliant luminescence. Silky smooth surface. Awning covers in sunsilk impress with their unique luminosity.

#### sunvas quality

Softly glowing. Textile-like to the touch. sunvas awning fabrics score with their textile character and natural appearance.

#### sunbow quality

Impressive effect. Tangible texture. sunbow awning fabrics are characterised by their unique patterns in classic colours.