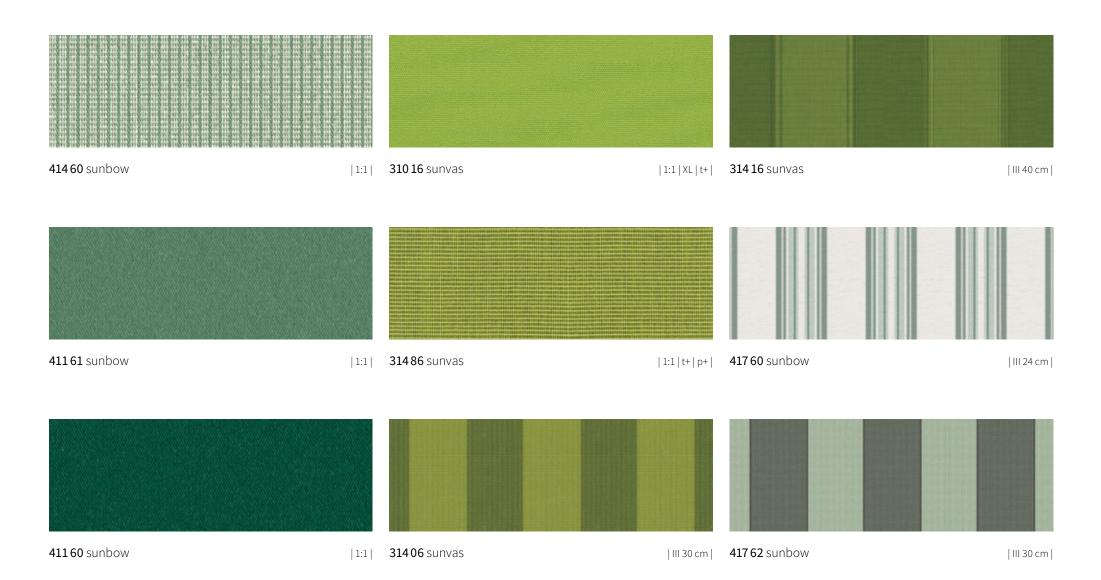

# suncolours Green

**417 61** sunbow | III 24 cm |

**41660** sunbow | III 20 cm |