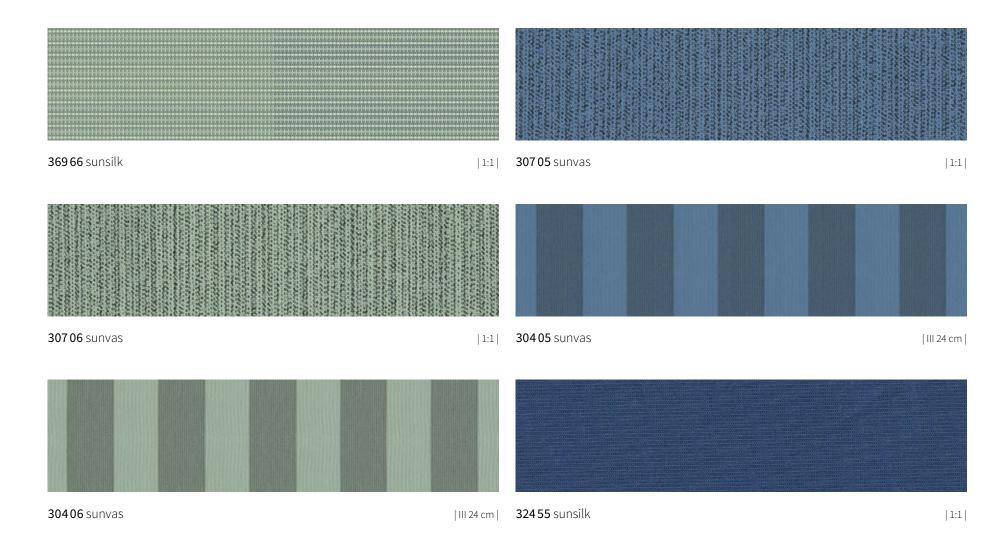

rom any and every angle

When viewed against the light, the pattern motif is clearly visible on the unprinted underside of the fabric. The printed motif is visible on the side hems of the cover where these have been turned under. A pattern mismatch may be in evidence where the cover panels have been joined.



Art. Full.
markilux smart art awning cover fabrics are manufactured using a state-of-the-art latex printing process. They are highly weatherproof, lightfast and water-resistant.

# smartart 🖉











#### The smart art "Takeaway Gallery"

All 16 fabric patterns in their original quality to be appraised and touched, with inviting images and information. The practical Collection Swatch Box makes it possible to present the smart art fabric patterns effectively.











# visutex





# visutex





# visutex





# visutex



#### Discover exclusive cover patterns

with the markilux awning cover finder.



# visutex





# visutex











**310 27** sunvas | 1:1 | XL | t+ | p+ |



**41421** sunbow | 1:1|



**414 22** sunbow | 1:1|

### suncolours Yellow





# **sun**colours **Orange**



**417 21** sunbow | III 30 cm |



**417 20** sunbow | III 24 cm |





**Discover the most beautiful fabric between heaven and earth** with the markilux awning cover finder.



**411 30** sunbow | 1:1|



**310 13** sunvas | 1:1 | XL | t+ | p+ |



**421 30** sunbow | 1:1|

#### suncolours Red



<sup>|</sup> XL | Available as widely woven fabric for seamless covers up to a drop of 250 cm | t+ | This fabric is also available as transolair | p+ | This fabric is also available