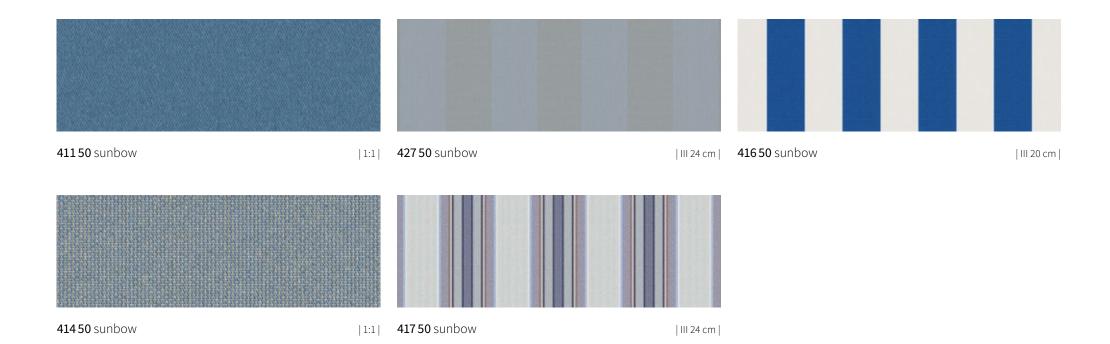

# visutex





# visutex











**310 27** sunvas | 1:1 | XL | t+ | p+ |



**41421** sunbow | 1:1|



**414 22** sunbow | 1:1|

### suncolours Yellow





# **sun**colours **Orange**



**417 21** sunbow | III 30 cm |



**417 20** sunbow | III 24 cm |





**Discover the most beautiful fabric between heaven and earth** with the markilux awning cover finder.



**411 30** sunbow | 1:1|



**310 13** sunvas | 1:1 | XL | t+ | p+ |



**421 30** sunbow | 1:1|

#### suncolours Red



<sup>|</sup> XL | Available as widely woven fabric for seamless covers up to a drop of 250 cm | t+ | This fabric is also available as transolair | p+ | This fabric is also available as perla FR



# suncolours Green



**417 61** sunbow | III 24 cm |



**41660** sunbow | III 20 cm |





# suncolours Blue





# suncolours Beige





# suncolours Beige



|p+| This fabric is also available as perla FR

**411 11** sunbow

1:1





**417 11** sunbow | III 24 cm |

# suncolours Beige



**Discover individual awning covers** with the markilux awning cover finder.



# **sun**colours White/Black





# **sun**colours White/Black



**315 95** sunvas | 1:1 | t+ | p+ |



**30948** sunvas |1:1|





# **sun**colours White/Black





| III 30 cm |

**417 83** sunbow

| III 30 cm |

**41781** sunbow

# **sun**colours White/Black



**417 80** sunbow | III 30 cm |



**314 18** sunvas | | | | | | 40 cm |



**Discover quality made in Germany** with the markilux awning cover finder.



# **sun**colours White/Black











<sup>|</sup> p+ | This fabric is also available as perla FR

<sup>| ☐ |</sup>