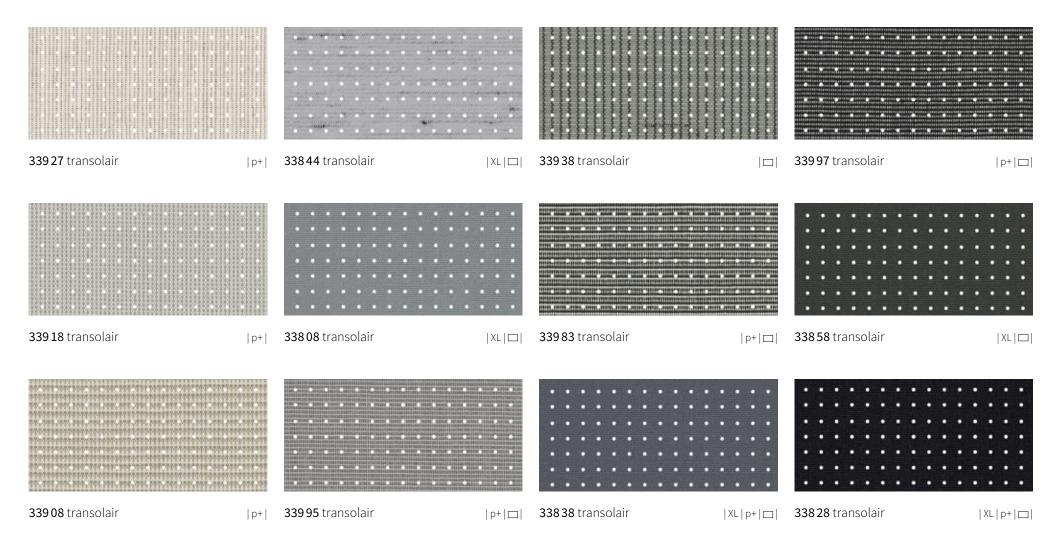

# specials transolair

#### Solar protection with a view

The sunvas fabric with special perforation technique stands for impressive transparency as well as good light and air permeability.

We recommend transolair be used in the markilux shadeplus, for lateral wind protection and increased privacy as well as for vertical roller blinds and glass canopy awnings.

This perforated awning cover allows a view of the outdoors while shielding from prying eyes at the same time. It ensures good air circulation between the cover and the glass. This effectively reduces the build-up of a heat cushion between fabric and glass. The creation of water troughs is minimised.

| XL | Fabric patterns of the series 338.. (250 cm fabric width) depending on the model available as widely woven fabric for seamless covers up to a drop of 230 cm. Fabric patterns of the series 339.. (120 cm fabric width) are made up with a horizontal seam when used in a shadeplus,

As a result, a fabric with a textured or flecked pattern will take on an appearance different from that of the awning cover.

33831 transolair

|XL|p+| 3384

33842 transolair

338 16 transolair

|XL| **33996** transolair

33813 transolair

|XL|p+|□|

339 30 transolair

|p+|\_\_|

- | p+ | This fabric is also available as perla FR
- | ☐ | Recommended for computer workplaces

# specials transolair

<sup>|</sup> XL | Fabric patterns of the series 338.. (250 cm fabric width) depending on the model available as widely woven fabric for seamless covers up to a drop of 230 cm. Fabric patterns of the series 339.. (120 cm fabric width) are made up with a horizontal seam when used in a shadeplus,

As a result, a fabric with a textured or flecked pattern will take on an appearance different from that of the awning cover.