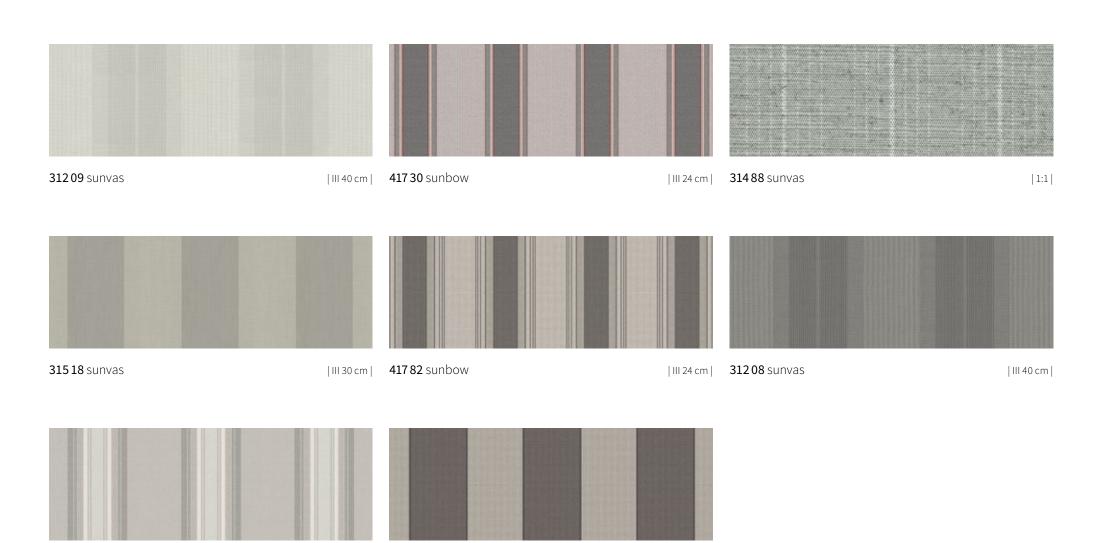

## suncolours

# **sun**colours

|                      |    |                     | Ш  |                      |    |                      |    |                      |    |                      |    |
|----------------------|----|---------------------|----|----------------------|----|----------------------|----|----------------------|----|----------------------|----|
| <b>31425</b> sunvas  | 57 | <b>31576</b> sunvas | 37 | <b>411 10</b> sunbow | 49 | <b>41150</b> sunbow  | 45 | <b>414 14</b> sunbow | 46 | <b>414 25</b> sunbow | 38 |
|                      |    |                     |    |                      |    |                      |    |                      |    |                      |    |
| <b>31483</b> sunvas  | 41 | <b>31592</b> sunvas | 54 | <b>41111</b> sunbow  | 49 | <b>41160</b> sunbow  | 42 | <b>414 15</b> sunbow | 46 | <b>41450</b> sunbow  | 45 |
|                      |    |                     |    |                      |    |                      |    |                      |    |                      |    |
| <b>31486</b> sunvas  | 42 | <b>31593</b> sunvas | 54 | <b>41113</b> sunbow  | 53 | <b>41161</b> sunbow  | 42 | <b>41421</b> sunbow  | 36 | <b>41460</b> sunbow  | 42 |
|                      |    |                     |    |                      |    |                      |    |                      |    |                      |    |
| <b>31487</b> sunvas  | 49 | <b>31594</b> sunvas | 57 | <b>41120</b> sunbow  | 46 | <b>41185</b> sunbow  | 53 | <b>41422</b> sunbow  | 36 | <b>41480</b> sunbow  | 57 |
|                      |    |                     |    |                      |    |                      |    |                      |    |                      |    |
| <b>31488</b> sunvas  | 58 | <b>31595</b> sunvas | 55 | <b>41130</b> sunbow  | 40 | <b>41186</b> sunbow  | 53 | <b>414 23</b> sunbow | 37 | <b>41487</b> sunbow  | 53 |
|                      |    |                     |    |                      |    |                      |    |                      |    |                      |    |
| <b>315 18</b> sunvas | 58 | <b>31597</b> sunvas | 57 | <b>41132</b> sunbow  | 41 | <b>414 12</b> sunbow | 46 | <b>414 24</b> sunbow | 37 | <b>41488</b> sunbow  | 49 |