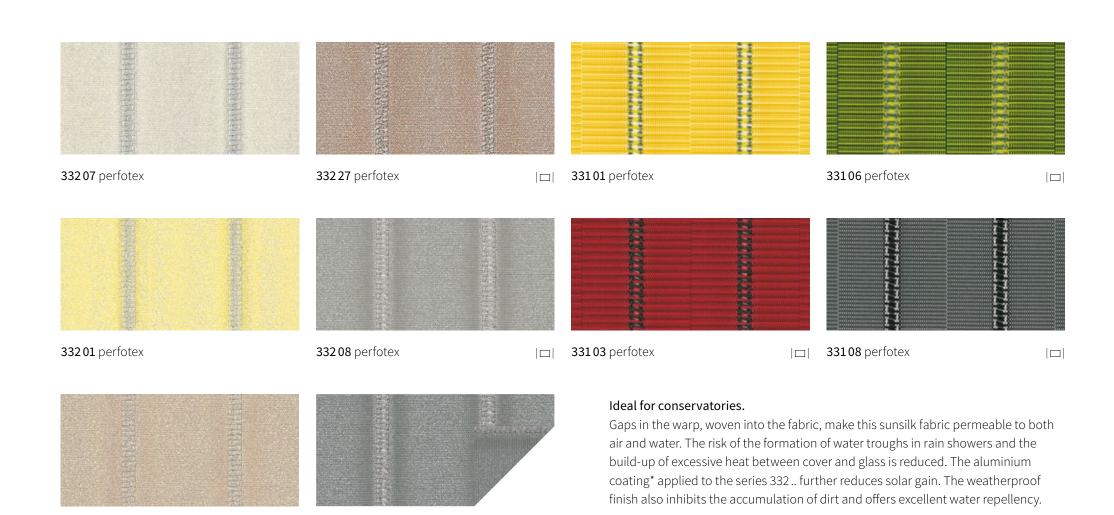

# specials perfotex

332 18 perfotex

332 17 perfotex

<sup>\*</sup> The top of the material has been impregnated with a higher percentage of aluminium and should face upwards/outwards to maximise solar reflection. The aluminium in the coating is visible, especially in the case of light cover patterns and under backlit conditions.

This perforated awning cover allows a view of the outdoors while shielding from prying eyes at the same time. It ensures good air circulation between the cover and the glass. This effectively reduces the build-up of a heat cushion between fabric and glass. The creation of water troughs is minimised.