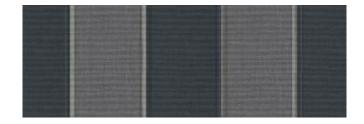

# **sun**colours White/Black

# **sun**colours White/Black

**315 95** sunvas | 1:1 | t+ | p+ |

**30948** sunvas |1:1|

# **sun**colours White/Black

| III 30 cm |

**417 83** sunbow

| III 30 cm |

**41781** sunbow

# **sun**colours White/Black

**417 80** sunbow | III 30 cm |

**314 18** sunvas | | | | | | 40 cm |

**Discover quality made in Germany** with the markilux awning cover finder.