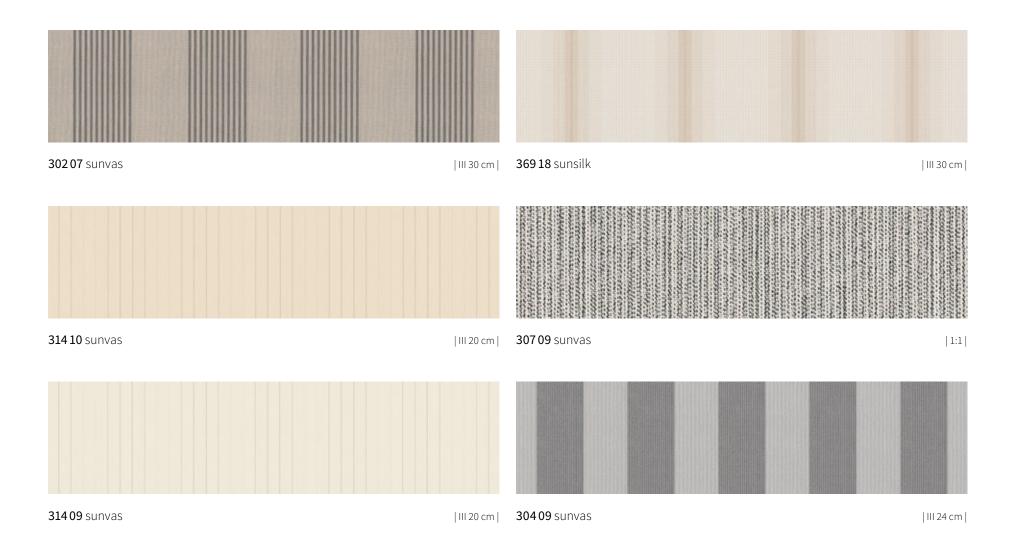

#### sunsilk quality

Brilliant luminescence. Silky smooth surface. Awning covers in sunsilk impress with their unique luminosity.

#### sunvas quality

Softly glowing. Textile-like to the touch. sunvas awning fabrics score with their textile character and natural appearance.