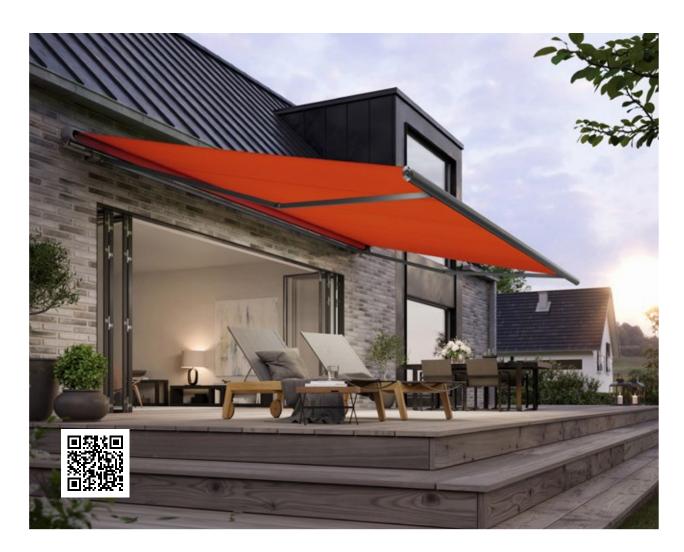

# **sun**colours **Orange**

**417 21** sunbow | III 30 cm |

**417 20** sunbow | III 24 cm |

**Discover the most beautiful fabric between heaven and earth** with the markilux awning cover finder.

**411 30** sunbow | 1:1|

#### suncolours Red

<sup>|</sup> XL | Available as widely woven fabric for seamless covers up to a drop of 250 cm | t+ | This fabric is also available as transolair | p+ | This fabric is also available as perla FR