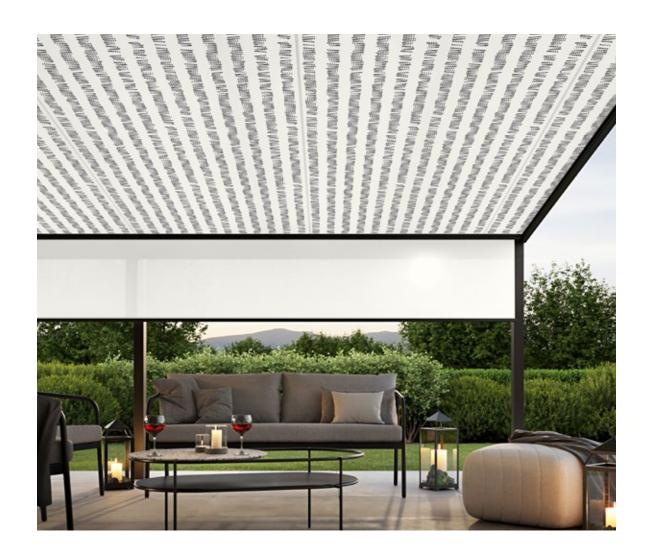

#### Solar protection with a view

The sunvas fabric with special perforation technique stands for impressive transparency as well as good light and air permeability.

We recommend transolair be used in the markilux shadeplus, for lateral wind protection and increased privacy as well as for vertical roller blinds and glass canopy awnings.

This perforated awning cover allows a view of the outdoors while shielding from prying eyes at the same time. It ensures good air circulation between the cover and the glass. This effectively reduces the build-up of a heat cushion between fabric and glass. The creation of water troughs is minimised.