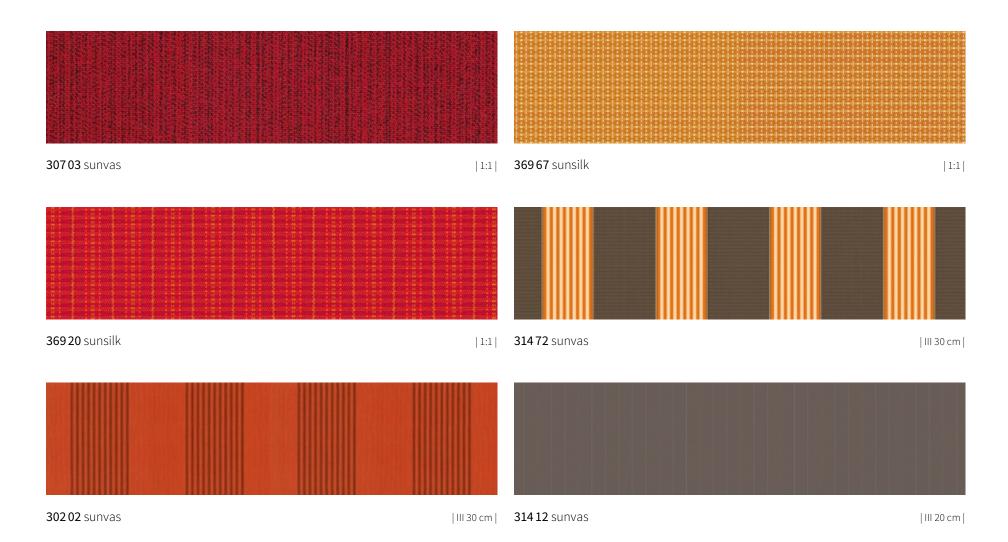

#### suncolours Red

<sup>|</sup> XL | Available as widely woven fabric for seamless covers up to a drop of 250 cm | t+ | This fabric is also available as transolair | p+ | This fabric is also available as perla FR