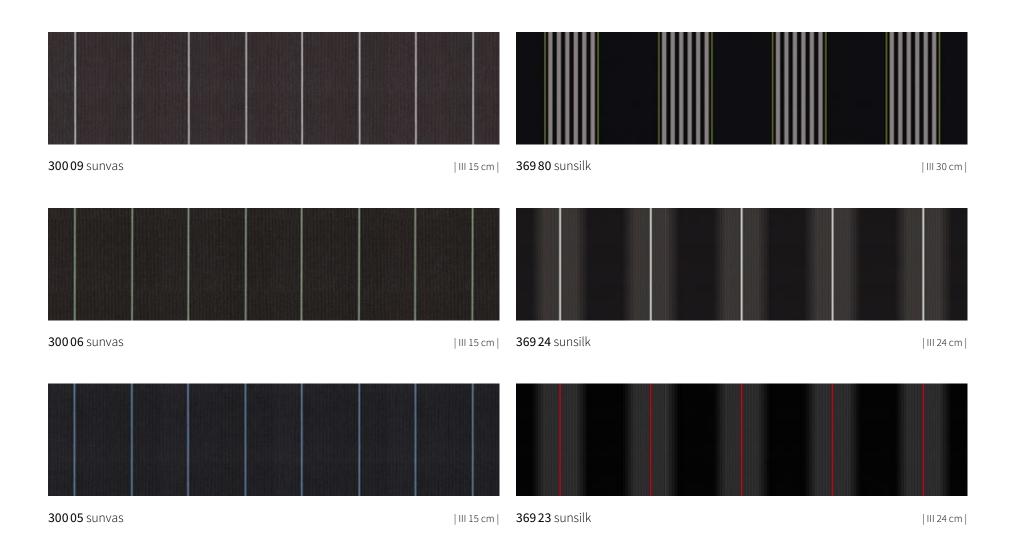

# suncolours

#### sunsilk quality

Brilliant luminescence. Silky smooth surface. Awning covers in sunsilk impress with their unique luminosity.

#### sunvas quality

Softly glowing. Textile-like to the touch. sunvas awning fabrics score with their textile character and natural appearance.