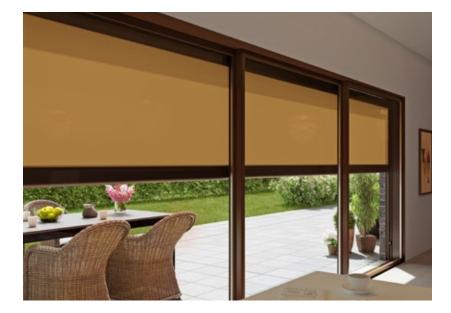

#### Solar protection with a view

The sunvas fabric with special perforation technique stands for impressive transparency as well as good light and air permeability.

We recommend transolair be used in the markilux shadeplus, for lateral wind protection and increased privacy as well as for vertical roller blinds and glass canopy awnings.

This perforated awning cover allows a view of the outdoors while shielding from prying eyes at the same time. It ensures good air circulation between the cover and the glass. This effectively reduces the build-up of a heat cushion between fabric and glass. The creation of water troughs is minimised.