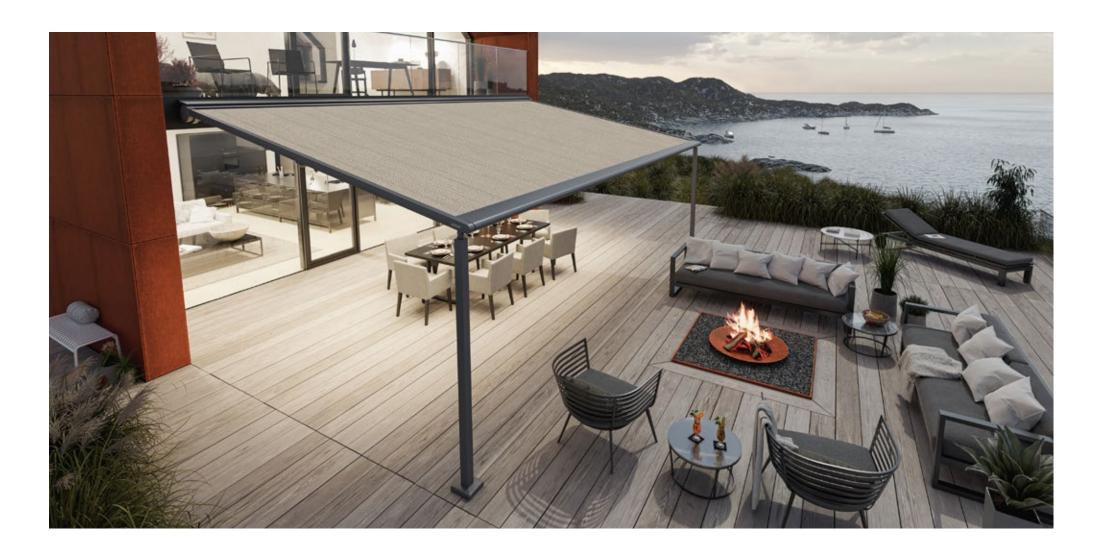

# Reduced to the essence: Free. Time. Premium quality made in Germany.

For over 50 years, markilux has been developing and manufacturing top-quality solar protection solutions. markilux designer awnings are characterised by their first-rate, multi-award-winning design and innovative technology. The production of awning and cover under one roof is the essence of what markilux "Made in Germany" represents, with the aim of making an al fresco lifestyle comfortable, convenient and enjoyable. With markilux, you can turn your favourite spot outdoors into something extra special. The best under the sun. Create the most alluring shade in the world.

#### The best under the sun. Create the most alluring shade in the world.

Innovative technology and the pinnacle of quality, have received both acclaim and multiple awards. Made in Germany. Ideas, detailed information, professional advice and all the exquisite markilux awning fabric patterns can be found in your specialist dealer's showroom and at markilux.com