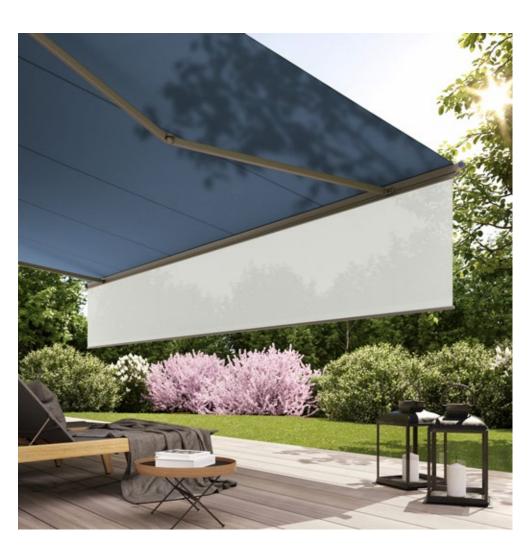

#### Solar protection with a view

The sunvas fabric with special perforation technique stands for impressive transparency as well as good light and air permeability.

We recommend transolair be used in the markilux shadeplus, for lateral wind protection and increased privacy as well as for vertical roller blinds and glass canopy awnings.

This perforated awning cover allows a view of the outdoors while shielding from prying eyes at the same time. It ensures good air circulation between the cover and the glass. This effectively reduces the build-up of a heat cushion between fabric and glass. The creation of water troughs is minimised.

#### Solar protection with added functionality.

This slightly transparent high-tech fabric, whose coating has had particles of aluminium added to it, is particularly effective at reflecting the sun's rays. Improves the climate in the room while still offering a good view outside.