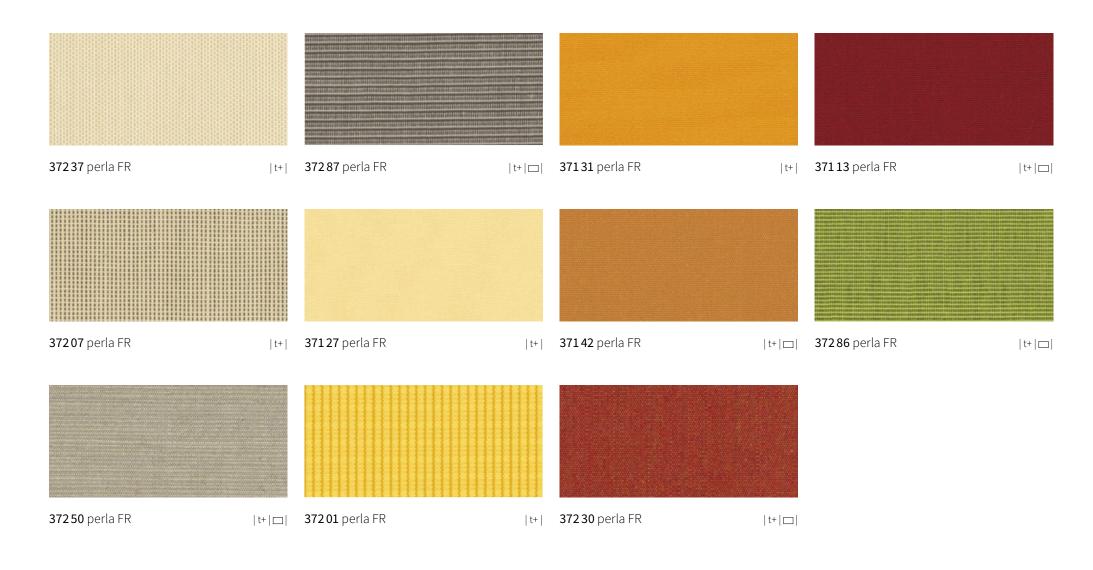

# specials perla FR

### Protects perfectly against both sun and rain

This highly flame-retardant and waterproof (for purpose) fabric with a transparent coating on the underside should be used wherever special fire safety regulations are to be observed and where protection from both rain and sun as well as a decorative effect are required.