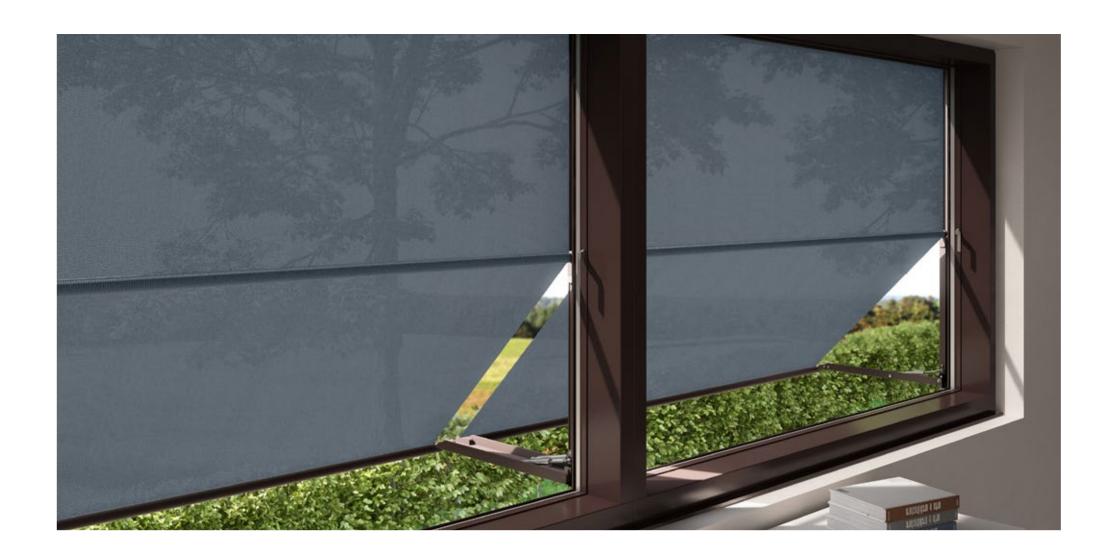

#### Solar protection with a view

The sunvas fabric with special perforation technique stands for impressive transparency as well as good light and air permeability.

We recommend transolair be used in the markilux shadeplus, for lateral wind protection and increased privacy as well as for vertical roller blinds and glass canopy awnings.

This perforated awning cover allows a view of the outdoors while shielding from prying eyes at the same time. It ensures good air circulation between the cover and the glass. This effectively reduces the build-up of a heat cushion between fabric and glass. The creation of water troughs is minimised.