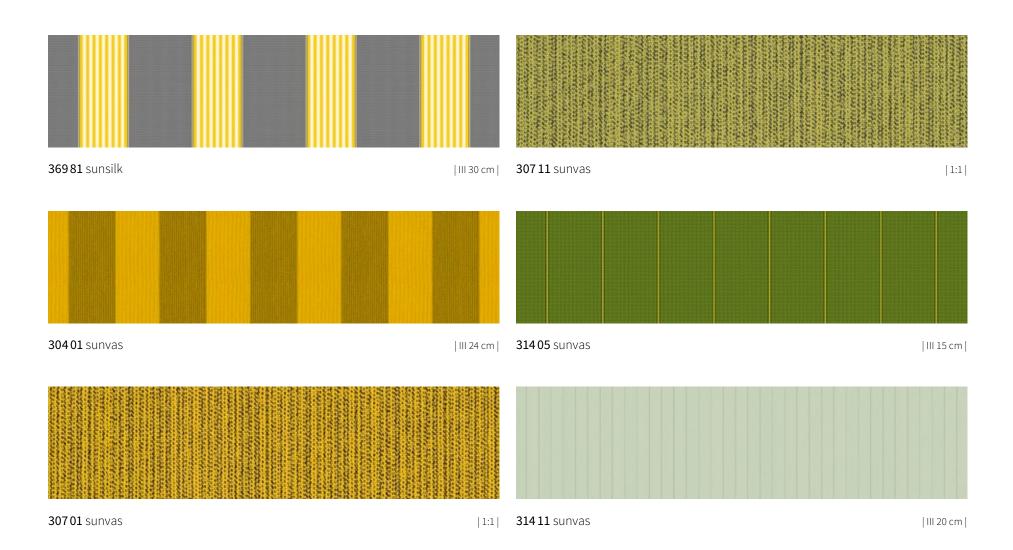

Impressive from any and every angle

When viewed against the light, the pattern motif is clearly visible on the unprinted underside of the fabric. The printed motif is visible on the side hems of the cover where these have been turned under. A pattern mismatch may be in evidence where the cover panels have been joined.



Art. Full.
markilux smart art awning cover fabrics are manufactured using a state-of-the-art latex printing process. They are highly weatherproof, lightfast and water-resistant.

# smartart 🖉











#### The smart art "Takeaway Gallery"

All 16 fabric patterns in their original quality to be appraised and touched, with inviting images and information. The practical Collection Swatch Box makes it possible to present the smart art fabric patterns effectively.











# visutex





# visutex





# visutex





# visutex



#### Discover exclusive cover patterns

with the markilux awning cover finder.



# visutex





# visutex











**310 27** sunvas | 1:1 | XL | t+ | p+ |



**41421** sunbow | 1:1|



**414 22** sunbow | 1:1|

### suncolours Yellow





# **sun**colours **Orange**



**417 21** sunbow | III 30 cm |



**417 20** sunbow | III 24 cm |





**Discover the most beautiful fabric between heaven and earth** with the markilux awning cover finder.



**411 30** sunbow | 1:1|



**310 13** sunvas | 1:1 | XL | t+ | p+ |



**421 30** sunbow | 1:1|

#### suncolours Red



<sup>|</sup> XL | Available as widely woven fabric for seamless covers up to a drop of 250 cm | t+ | This fabric is also available as transolair | p+ | This fabric is a