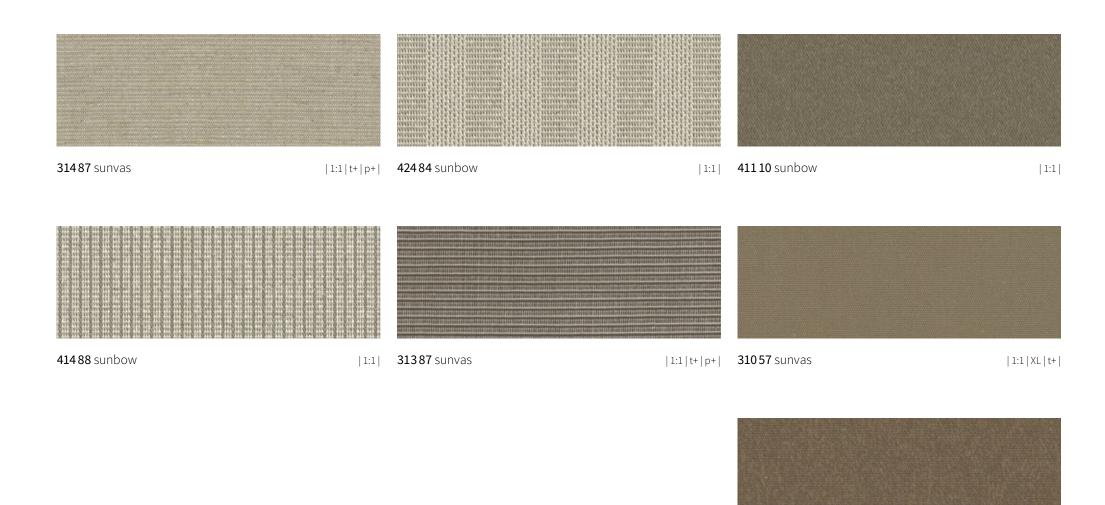

#### sunvas quality

Softly glowing. Textile-like to the touch. sunvas awning fabrics score with their textile character and natural appearance.

#### sunbow quality

Impressive effect. Tangible texture. sunbow awning fabrics are characterised by their unique patterns in classic colours.

# visutex

**310 27** sunvas | 1:1 | XL | t+ | p+ |

**41421** sunbow | 1:1|

**414 22** sunbow | 1:1|