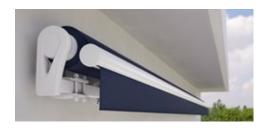

### markilux Cassette Awnings

When the awning is retracted, the cassette completely encompasses the awning cover and technology, and thus provides the best possible protection from wind and weather.

### markilux MX-1 compact

Just one look and the markilux MX-1 has already made a big impression by virtue of the way it uniquely combines form and function. Retracted, the tapered full cassette with a depth of 38 cm makes a big impression on the observer. Extended, it shows its true proportions: gleaming LED options in the cassette and front profile, eye-catching ambient lighting as well as a multitude of frame colour combinations. Design, "made by markilux", that has received many an accolade. The markilux MX-1 manages to create an inimitable atmosphere at any time of the day or night, that will not cease to raise your heartbeat – now and in the future.