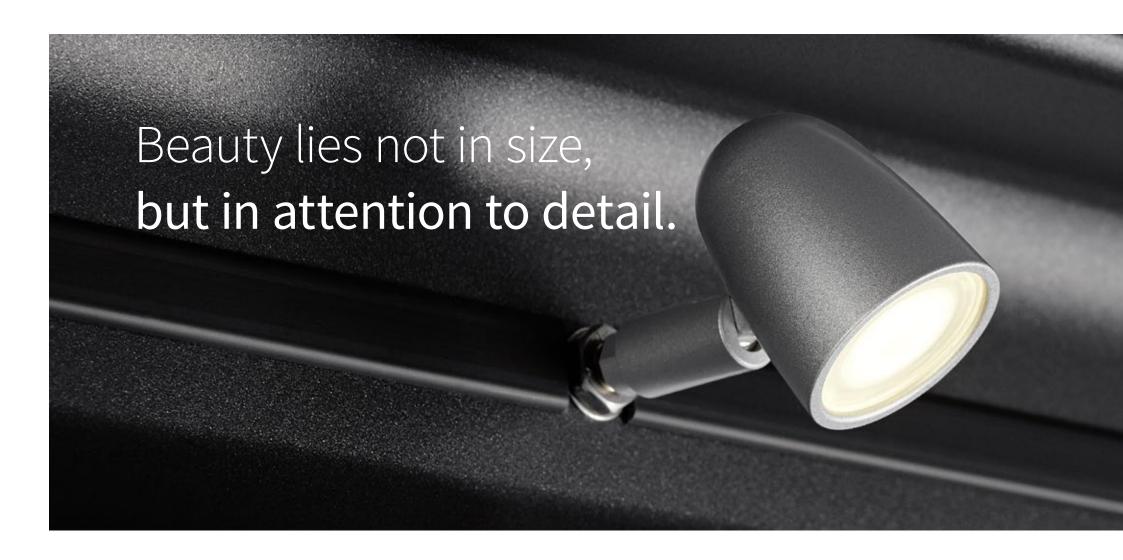

#### LED Spots in the cassette

The markilux MX-1 dowses everything in beautiful shade – and in the evening bathes everything in light.

### LED Spots in the front profile

The brilliant lighting effect converts the room under the awning into an oasis of well-being in the evening.

### LED Spots in the cassette

Highlight specific areas and enjoy a pleasant evening under the awning.

An impressive eye-catcher in the evening hours. The front profile is available in five contrasting colours and can be illuminated with dimmable lighting.