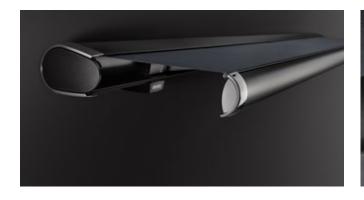

### markilux MX-1 compact

Just one look and the markilux MX-1 has already made a big impression by virtue of the way it uniquely combines form and function. Retracted, the tapered full cassette with a depth of 38 cm makes a big impression on the observer. Extended, it shows its true proportions: gleaming LED options in the cassette and front profile, eye-catching ambient lighting as well as a multitude of frame colour combinations. Design, "made by markilux", that has received many an accolade. The markilux MX-1 manages to create an inimitable atmosphere at any time of the day or night, that will not cease to raise your heartbeat – now and in the future.

### A personal statement on any façade

The markilux MX-1 with a cassette depth of 38 cm is an eye-catcher and sun protection in one.