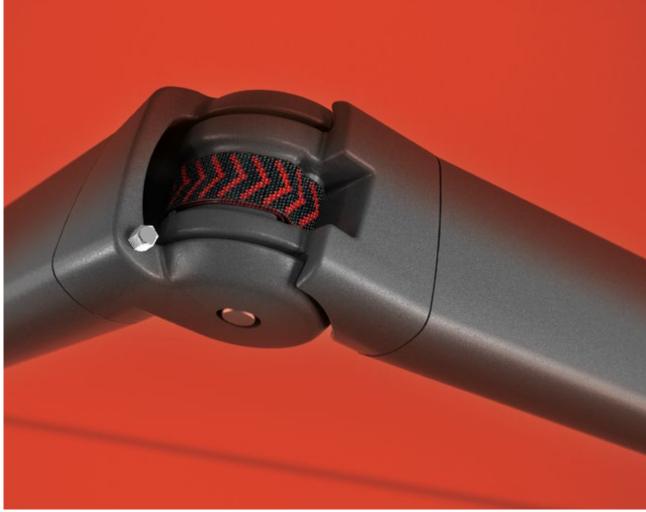

### Bionic tendon

Inspired by nature, the bionic tendon, developed by markilux and made from high-tech textile fibres, delivers optimum power transference to the front profile and provides friction-free and virtually silent flexion of the arms. It impresses by virtue of its safeness and longevity.

Availability depends on the model