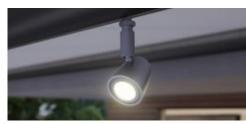

#### LED Spots attached to the light bar

The spotlights provide perfect contrast lighting in the evening hours. And they can be pivoted and dimmed, of course!

# LED Spots

Under the cassette or in the front profile: LED Spots that can be pivoted and dimmed create a lovely atmosphere on your patio in the evening.