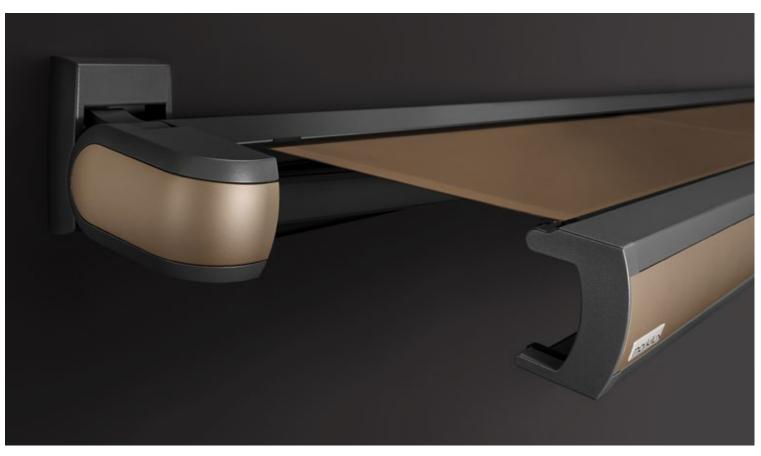

### The new top coat in awning finishes

A perfect look in a unique colour combination and with innovative surface coating. Ideally suited to outstanding architecture or contemporary patio and garden design. When the special turns into something very personal: Selection MX – the new, multi-award-winning top coat for awnings.

### mx\_3 Options

SMX-01

Copper with green patina | 5204 | 31058\*

SMX-02

Brass with dark patina | 5233 | 30907\*

SMX-03

Bronze with dark patina | 5229 | 31387\*

SMX-04