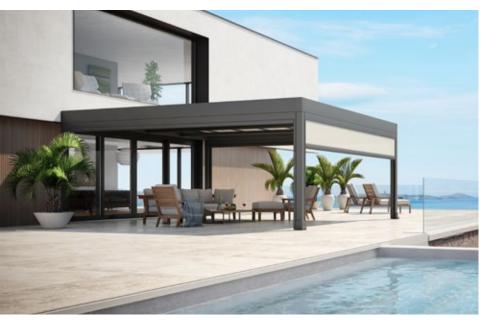

### markilux Pergola Awnings

Large-format sun and weather protection resistant to wind. The cover is extended via lateral guide tracks.

#### markilux pergola classic

When it comes to solar and wet weather protection, the markilux pergola classic ranks top. The awning system on slender posts and with lateral guide tracks provides generous shading with an extension of up to 6 metres. At the same time, the markilux pergola defies wind and weather up to Beaufort 6 (wind resistance class 3). You have every opportunity to make your favourite outdoor place your very own with markilux shadeplus as well as with a multitude of lighting options and different post shapes. No matter how strong the sun shines or the wind blows, with your markilux pergola classic you can enjoy life outdoors at any time.