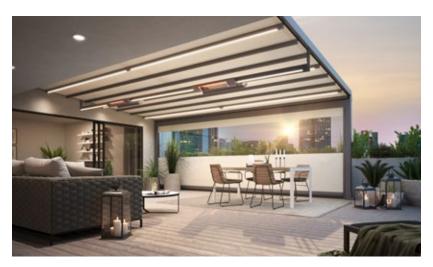

# markilux infrared heater

Feel the warmth in an instant and enjoy the evening outside for even longer. Either as stand-alone unit (1400 Watt) or installed under your awning (2500 Watt, the latter optionally dimmable in three stages).

# All included. All round.

Additional vertical solar protection, heating and lighting options are of course also available to shade your balcony.