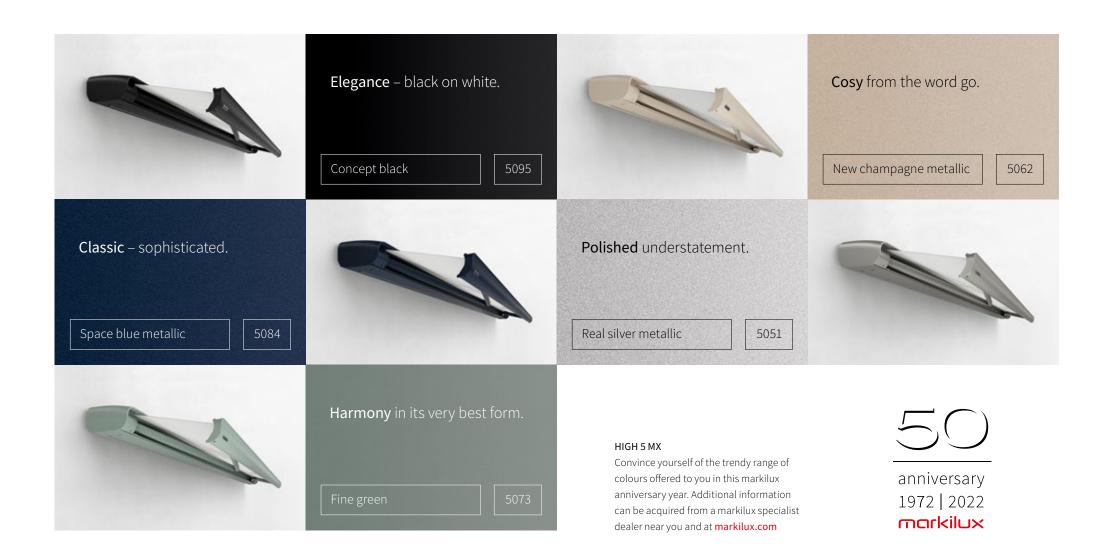

# Totally trendy. Since 1972.

We are pleased to introduce our new trend colours to you as part of the markilux anniversary year celebrations.

HIGH 5 MX – 5 very trendy, non-standard colours are available at the basic price without colour surcharge.\*

Find the colour that best suits your personal style and building and benefit from our anniversary offer.

<sup>\*</sup> With the exception of the markilux 1300 model

# **MX** \_ Anniversary Year Frame Colours