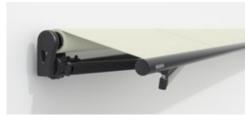

### markilux MX-1 compact

Just one look and the markilux MX-1 has already made a big impression by virtue of the way it uniquely combines form and function. Retracted, the tapered full cassette with a depth of 38 cm makes a big impression on the observer. Extended, it shows its true proportions: gleaming LED options in the cassette and front profile, eye-catching ambient lighting as well as a multitude of frame colour combinations. Design, "made by markilux", that has received many an accolade. The markilux MX-1 manages to create an inimitable atmosphere at any time of the day or night, that will not cease to raise your heartbeat – now and in the future.

#### LED Spots in the cassette

The markilux MX-1 dowses everything in beautiful shade – and in the evening bathes everything in light.

### mx\_1 compact

max. 700 × 415 cm, cassette depth approx. 38 cm

### Arm technology

Bionic tendon

### Options

Shadeplus and a broad range of light and colour options, page 18