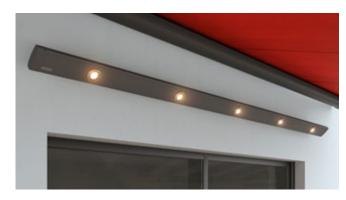

# markilux LED Spotline

The elegant light bar in a powder-coated aluminium housing, that can be fitted almost anywhere. The LED Spots can be swivelled and dimmed. Available in two sizes: 180 cm with 3 spotlights and 300 cm with 5 spotlights.