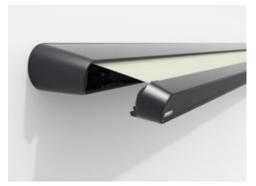

### markilux MX-1 compact

Just one look and the markilux MX-1 has already made a big impression by virtue of the way it uniquely combines form and function. Retracted, the tapered full cassette with a depth of 38 cm makes a big impression on the observer. Extended, it shows its true proportions: gleaming LED options in the cassette and front profile, eye-catching ambient lighting as well as a multitude of frame colour combinations. Design, "made by markilux", that has received many an accolade. The markilux MX-1 manages to create an inimitable atmosphere at any time of the day or night, that will not cease to raise your heartbeat – now and in the future.

#### LED Spots in the cassette

The markilux MX-1 dowses everything in beautiful shade – and in the evening bathes everything in light.