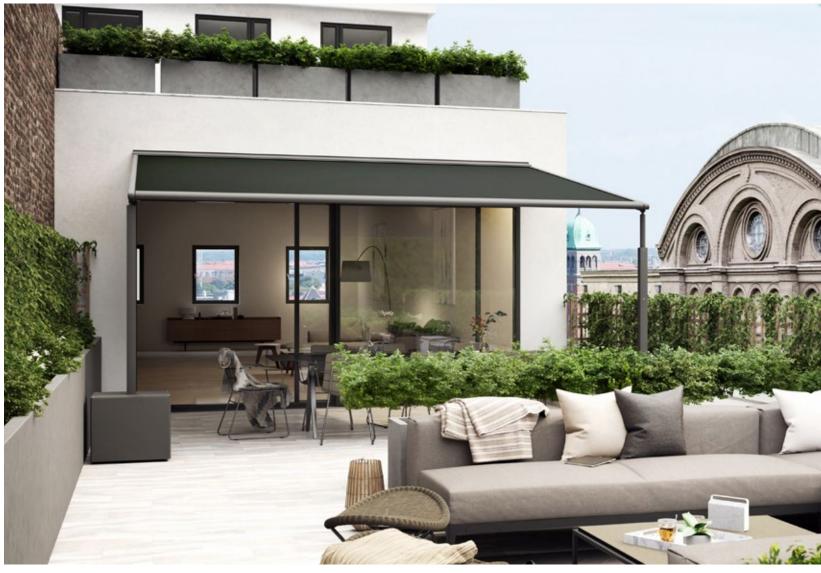

## At home in every family. At home on your patio.

#### markilux 5010

The markilux 5010 can be effortlessly extended, either at the touch of a button or via smart control by way of an app, and will be a hit with all the family. On top of that, as a coupled unit with up to three awnings installed next to one another, friends and guests will also be able to find a cosy spot in the generous shade this awning offers. The all-rounder encourages relaxed get-togethers and turns any hour spent outdoors into a happy one.