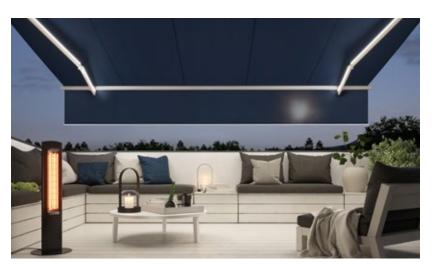

### LED Line in the cassette

Appealing, ambient light in the form of an LED Line integrated into the cassette. Reserved and understated during the day. Dazzlingly beautiful and cosy in the evening.

# LED Spots

Under the cassette or in the front profile: LED Spots that can be pivoted and dimmed create a lovely atmosphere on your patio in the evening.

# markilux infrared heater

Feel the warmth in an instant and enjoy the evening outside for even longer. Either as stand-alone unit (1400 Watt) or installed under your awning (2500 Watt, the latter optionally dimmable in three stages).