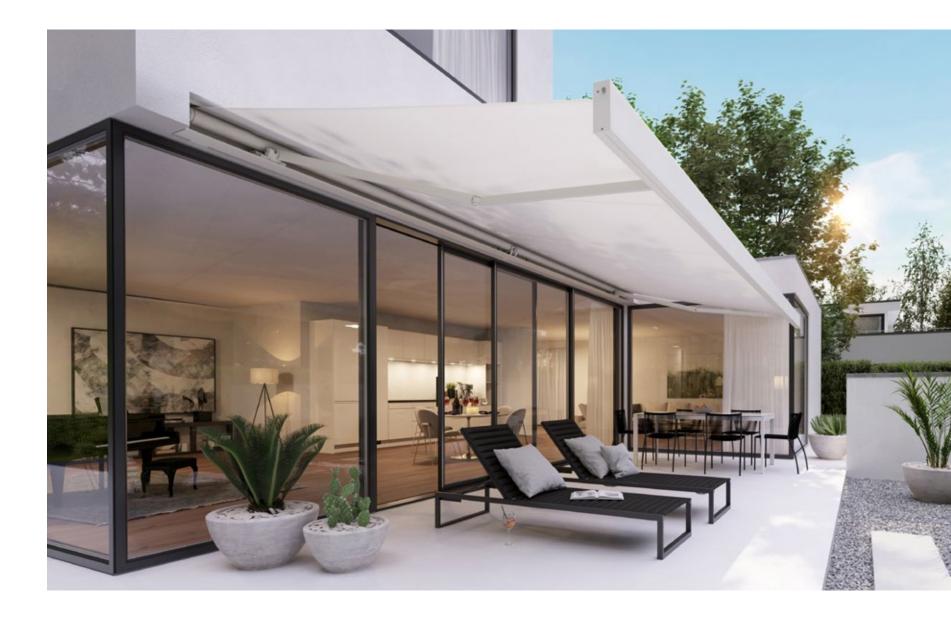

## No false modesty: **Germany's top model.**

#### markilux 6000

A designer awning with many faces – each one more beautiful than the next. Create your own personal and unique model from a wide range of awning frame colours, decorative features and available accessories. With its remarkable dimensions and technical specification, the markilux 6000 makes a lasting impression. It also cuts a dashing figure as well. Invite Germany's top model into your home.

### Cassette awning

max. 700 × 400 cm

### Arm technology

Twin steel-link chain, optional: bionic tendon

### Options

Polished chrome fittings, shadeplus, valance, coupled awning