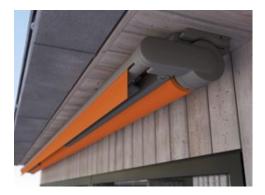

### markilux Cassette Awnings

When the awning is retracted, the cassette completely encompasses the awning cover and technology, and thus provides the best possible protection from wind and weather.

### Semi-cassette and Open Style Awnings

Part or all of the cover and technology is not protected. Perfect, particularly for use on patios and balconies not exposed to the weather.