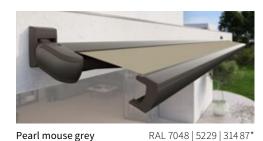

### special architecture edition

RAL 1016 | 5215 | 30901\*

Red orange

RAL 2001 | 5229 | 309 12\*

Traffic red

RAL 3020 | 5204 | 31003\*

RAL 1013 | 5233 | 30937\*

RAL 7038 | 5215 | 31592\* Agate grey

special architecture edition

<sup>\*</sup> Front panel | Frame colour | Cover pattern