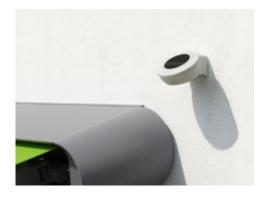

### Rain sensor

The awning retracts automatically in the case of precipitation. This intelligent control mechanism protects the cover on your awning.