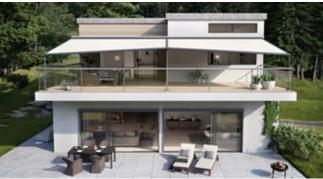

### Room for personalisation

Every detail has been carefully shaped, anything unnecessary dispensed with. Uncluttered and restrained – and all the more elegant as a result.

#### Plain and simple. Enviable.

When closed, the markilux MX-2 gives the impression of being entirely in one piece. With or without LED lighting. Product design – at its best.

#### Open to the magic of personalisation.

When open the markilux MX-2 shows its full potential and wins you over in every respect. Solar protection – state of the art.

#### markilux MX-2

This is the essence of flowing design and perfect solar protection technology and it can be married seamlessly to architectural requirements and terrace design. The reduced, organic and harmonious design language seems to have come "from a single mould" and fascinates in every form – and function.