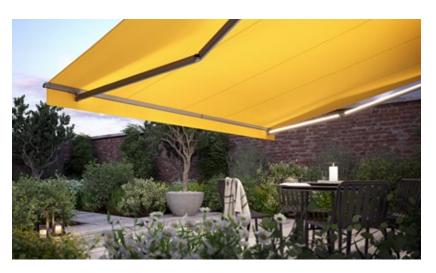

#### LED Spots in the cassette

The markilux MX-1 dowses everything in beautiful shade – and in the evening bathes everything in light.

#### Colour combinations

The cassette and styling panel are available in different colours which can be mixed and matched freely with one another.

LED Line in the front profile

Gives uniform lighting and a pleasant ambience after sunset.

### LED Spots in the front profile

The brilliant lighting effect converts the room under the awning into an oasis of well-being in the evening.

### LED Spots in the cassette

Highlight specific areas and enjoy a pleasant evening under the awning.

An impressive eye-catcher in the evening hours. The front profile is available in five contrasting colours and can be illuminated with dimmable lighting.