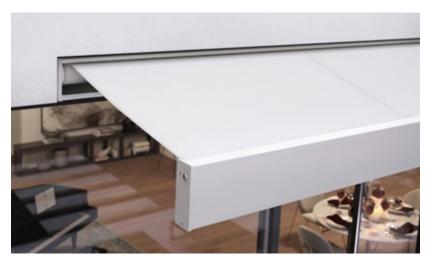

### markilux Cassette Awnings

When the awning is retracted, the cassette completely encompasses the awning cover and technology, and thus provides the best possible protection from wind and weather.

### Semi-cassette and Open Style Awnings

Part or all of the cover and technology is not protected. Perfect, particularly for use on patios and balconies not exposed to the weather.