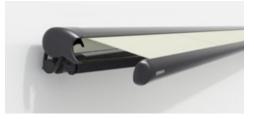

### markilux MX-1 compact

Just one look and the markilux MX-1 has already made a big impression by virtue of the way it uniquely combines form and function. Retracted, the tapered full cassette with a depth of 38 cm makes a big impression on the observer. Extended, it shows its true proportions: gleaming LED options in the cassette and front profile, eye-catching ambient lighting as well as a multitude of frame colour combinations. Design, "made by markilux", that has received many an accolade. The markilux MX-1 manages to create an inimitable atmosphere at any time of the day or night, that will not cease to raise your heartbeat – now and in the future.

### A personal statement on any façade

The markilux MX-1 with a cassette depth of 38 cm is an eye-catcher and sun protection in one.