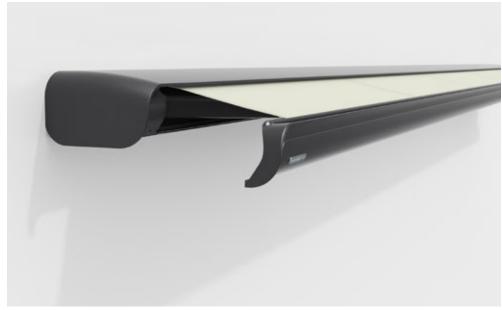

### markilux MX-1 compact

Just one look and the markilux MX-1 has already made a big impression by virtue of the way it uniquely combines form and function. Retracted, the tapered full cassette with a depth of 38 cm makes a big impression on the observer. Extended, it shows its true proportions: gleaming LED options in the cassette and front profile, eye-catching ambient lighting as well as a multitude of frame colour combinations. Design, "made by markilux", that has received many an accolade. The markilux MX-1 manages to create an inimitable atmosphere at any time of the day or night, that will not cease to raise your heartbeat – now and in the future.

#### LED Spots in the cassette

The markilux MX-1 dowses everything in beautiful shade – and in the evening bathes everything in light.