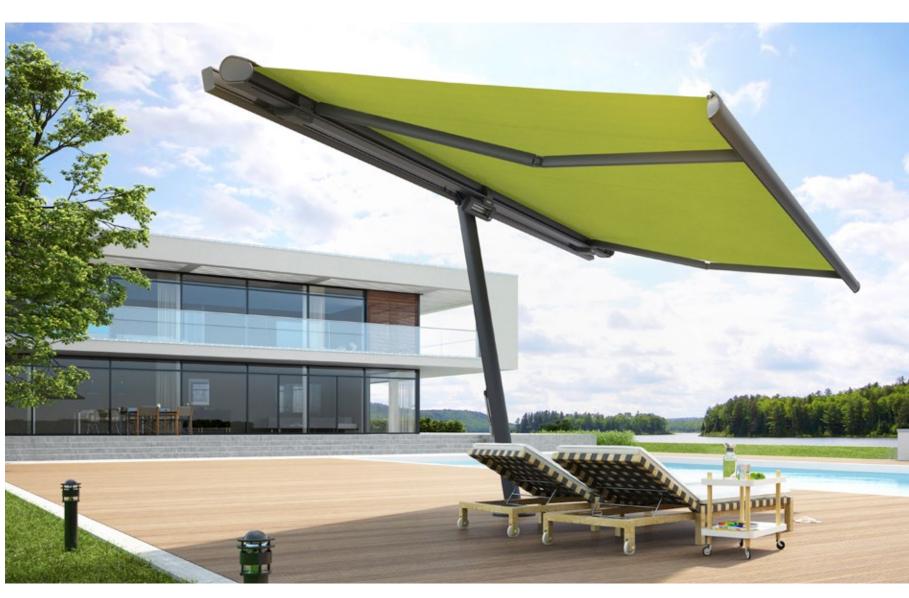

### markilux MX-1 compact

Just one look and the markilux MX-1 has already made a big impression by virtue of the way it uniquely combines form and function. Retracted, the tapered full cassette with a depth of 38 cm makes a big impression on the observer. Extended, it shows its true proportions: gleaming LED options in the cassette and front profile, eye-catching ambient lighting as well as a multitude of frame colour combinations. Design, "made by markilux", that has received many an accolade. The markilux MX-1 manages to create an inimitable atmosphere at any time of the day or night, that will not cease to raise your heartbeat – now and in the future.