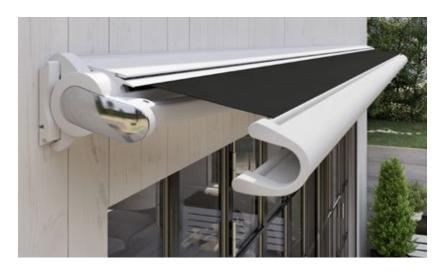

### Options

LED Spots in the front profile, end cap insert in stainless steel mesh, frame in polished chrome, shadeplus, valance, coupled awning

#### Variable decorative elements

Whether you choose the end cap insert in stainless steel mesh, the end cap trim and frame in a chrome finish or all deliberately uniform in the awning colour of your choice – you can design your very own personalised top model by markilux.