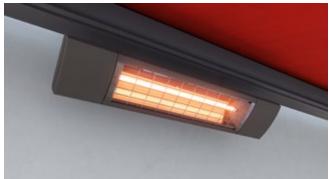

# markilux infrared heater

Feel the warmth in an instant and enjoy the evening outside for even longer. Either as stand-alone unit (1400 Watt) or installed under your awning (2500 Watt, the latter optionally dimmable in three stages).