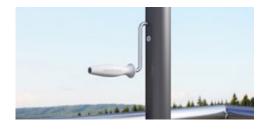

#### Stainless steel crank

Bring the adjustable posts to the desired height in no time at all. Optionally operated by motor.