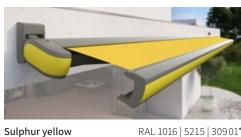

### special architecture edition

RAL 1016 | 5215 | 30901\*

Red orange

RAL 2001 | 5229 | 309 12\*

Traffic red

RAL 3020 | 5204 | 31003\*

RAL 1013 | 5233 | 30937\*

RAL 7038 | 5215 | 31592\* Agate grey

special architecture edition

<sup>\*</sup> Front panel | Frame colour | Cover pattern