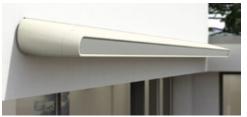

### markilux MX-1 compact

Just one look and the markilux MX-1 has already made a big impression by virtue of the way it uniquely combines form and function. Retracted, the tapered full cassette with a depth of 38 cm makes a big impression on the observer. Extended, it shows its true proportions: gleaming LED options in the cassette and front profile, eye-catching ambient lighting as well as a multitude of frame colour combinations. Design, "made by markilux", that has received many an accolade. The markilux MX-1 manages to create an inimitable atmosphere at any time of the day or night, that will not cease to raise your heartbeat – now and in the future.

### A personal statement on any façade

The markilux MX-1 with a cassette depth of 38 cm is an eye-catcher and sun protection in one.