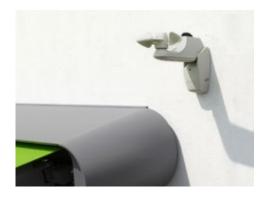

#### LED Spots in the cassette

The markilux MX-1 dowses everything in beautiful shade – and in the evening bathes everything in light.

### LED Spots in the cassette

Highlight specific areas and enjoy a pleasant evening under the awning.

An impressive eye-catcher in the evening hours. The front profile is available in five contrasting colours and can be illuminated with dimmable lighting.