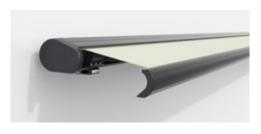

### markilux MX-1 compact

Just one look and the markilux MX-1 has already made a big impression by virtue of the way it uniquely combines form and function. Retracted, the tapered full cassette with a depth of 38 cm makes a big impression on the observer. Extended, it shows its true proportions: gleaming LED options in the cassette and front profile, eye-catching ambient lighting as well as a multitude of frame colour combinations. Design, "made by markilux", that has received many an accolade. The markilux MX-1 manages to create an inimitable atmosphere at any time of the day or night, that will not cease to raise your heartbeat – now and in the future.

#### LED Spots in the cassette

The markilux MX-1 dowses everything in beautiful shade – and in the evening bathes everything in light.