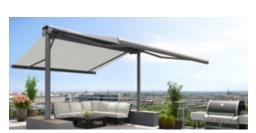

#### markilux 5010

The markilux 5010 can be effortlessly extended, either at the touch of a button or via smart control by way of an app, and will be a hit with all the family. On top of that, as a coupled unit with up to three awnings installed next to one another, friends and guests will also be able to find a cosy spot in the generous shade this awning offers. The all-rounder encourages relaxed get-togethers and turns any hour spent outdoors into a happy one.

# Coupled awnings

Depending on the model, up to three awnings can be joined together offering even more shade. A special roller blind elegantly closes the gap between the two awning covers.