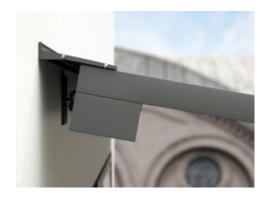

### Bionic tendon

Inspired by nature, the bionic tendon, developed by markilux and made from high-tech textile fibres, delivers optimum power transference to the front profile and provides friction-free and virtually silent flexion of the arms. It impresses by virtue of its safeness and longevity.

# Perfect soffit installations

Many markilux designer awnings blend seamlessly into their architectural surroundings when fitted in a reveal or to the soffit.