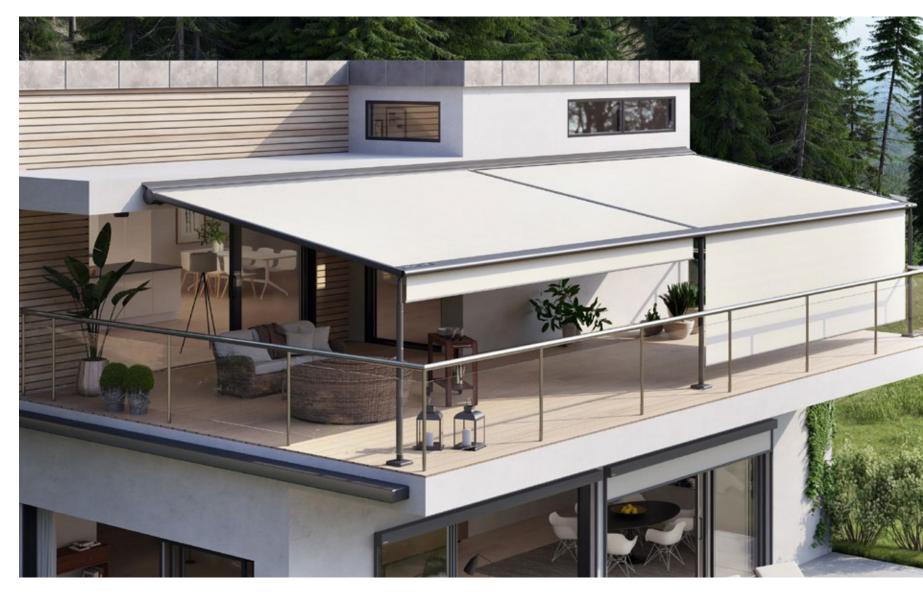

## For all those, who have grandiose plans even if it is windy and wet.

#### markilux pergola classic

When it comes to solar and wet weather protection, the markilux pergola classic ranks top. The awning system on slender posts and with lateral guide tracks provides generous shading with an extension of up to 6 metres. At the same time, the markilux pergola defies wind and weather up to Beaufort 6 (wind resistance class 3). You have every opportunity to make your favourite outdoor place your very own with markilux shadeplus as well as with a multitude of lighting options and different post shapes. No matter how strong the sun shines or the wind blows, with your markilux pergola classic you can enjoy life outdoors at any time.