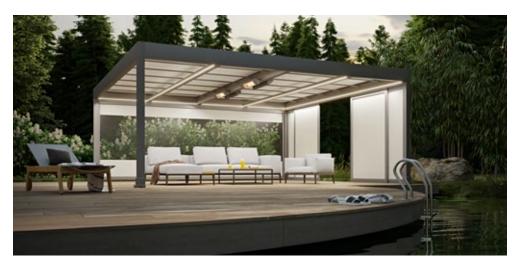

#### markilux pergola stretch

The markilux pergola stretch offers an impressive take on sun and wet weather protection. The cover is perfectly integrated into the minimalistic, high value awning system. The rhythmical, space-saving cover folding technology makes it possible to shade large areas and creates a special and impressive atmosphere. The abundance of optional extras means that the markilux pergola stretch invariably shows itself from its most attractive side.

#### Pergola awning

max. 700 × 700 cm

#### Options

LED Line in the cover support profiles, cross-beam with heaters and / or LED lighting, vertical cassette roller blinds, lateral wind protection and privacy screen as well as many more comfort and design options

#### Truly imposing with an impressive appearance

Versatile implementation in varying weather conditions. The LED lighting, heaters and lateral protection options allow the atmosphere to be adapted as the situation requires.