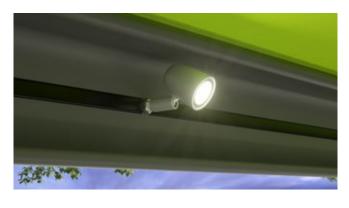

### LED Spots in the front profile

More than a decorative highlight. The markilux 6000 lights up your favourite spot in an elegant, flexible and energy-efficient manner, just the way you want it.