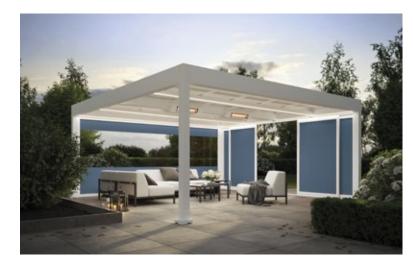

## For all those, who have grandiose plans even if it is windy and wet.

#### markilux pergola classic

When it comes to solar and wet weather protection, the markilux pergola classic ranks top. The awning system on slender posts and with lateral guide tracks provides generous shading with an extension of up to 6 metres. At the same time, the markilux pergola defies wind and weather up to Beaufort 6 (wind resistance class 3). You have every opportunity to make your favourite outdoor place your very own with markilux shadeplus as well as with a multitude of lighting options and different post shapes. No matter how strong the sun shines or the wind blows, with your markilux pergola classic you can enjoy life outdoors at any time.

#### Closed full cassette system

The cover disappears completely inside the round cassette, Ø 187 mm, and is ideally protected. The only thing that is more impressive than the look itself is the fact that the technology functions perfectly.

#### markilux tracfix

One of many markilux refinements: the lateral cover guidance system that leaves no gap between the cover and the guide track. Gives an overall better appearance and improves wind stability.

#### Coupled pergolas

For all those who want even more shade: up to five single pergola units can be joined side by side.