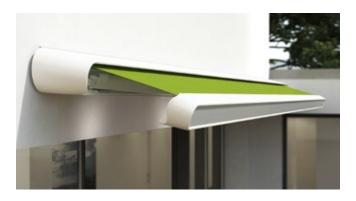

### markilux Cassette Awnings

When the awning is retracted, the cassette completely encompasses the awning cover and technology, and thus provides the best possible protection from wind and weather.