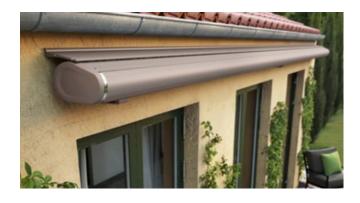

### markilux MX-1 compact

Just one look and the markilux MX-1 has already made a big impression by virtue of the way it uniquely combines form and function. Retracted, the tapered full cassette with a depth of 38 cm makes a big impression on the observer. Extended, it shows its true proportions: gleaming LED options in the cassette and front profile, eye-catching ambient lighting as well as a multitude of frame colour combinations. Design, "made by markilux", that has received many an accolade. The markilux MX-1 manages to create an inimitable atmosphere at any time of the day or night, that will not cease to raise your heartbeat – now and in the future.

#### LED Spots in the cassette

The markilux MX-1 dowses everything in beautiful shade – and in the evening bathes everything in light.