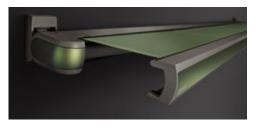

### markilux MX-1 compact

Just one look and the markilux MX-1 has already made a big impression by virtue of the way it uniquely combines form and function. Retracted, the tapered full cassette with a depth of 38 cm makes a big impression on the observer. Extended, it shows its true proportions: gleaming LED options in the cassette and front profile, eye-catching ambient lighting as well as a multitude of frame colour combinations. Design, "made by markilux", that has received many an accolade. The markilux MX-1 manages to create an inimitable atmosphere at any time of the day or night, that will not cease to raise your heartbeat – now and in the future.

#### LED Spots in the cassette

The markilux MX-1 dowses everything in beautiful shade – and in the evening bathes everything in light.