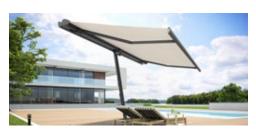

#### markilux planet

The markilux planet is a parasol and awning in one. It's an eye-catcher that provides perfect shading for your room outdoors. This awning-cum-parasol protects you from solar radiation with exceptional reliability; it is extremely sturdy, yet flexible in its deployment. With the Easy-Go lever in the flex variant, you can simply rotate it by up to 335 degrees – so you can have shade wherever it is required. The slim post carries the selected markilux designer awning with ease and the combination of functionality and design is impressive. The markilux planet is further proof that everything revolves around your requirements at markilux.

#### flex option

The markilux planet flex can be rotated and positioned wherever you need shading – by up to 335° with the Easy-Go lever.