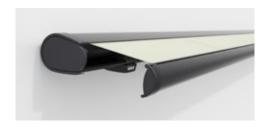

### markilux MX-1 compact

Just one look and the markilux MX-1 has already made a big impression by virtue of the way it uniquely combines form and function. Retracted, the tapered full cassette with a depth of 38 cm makes a big impression on the observer. Extended, it shows its true proportions: gleaming LED options in the cassette and front profile, eye-catching ambient lighting as well as a multitude of frame colour combinations. Design, "made by markilux", that has received many an accolade. The markilux MX-1 manages to create an inimitable atmosphere at any time of the day or night, that will not cease to raise your heartbeat – now and in the future.

#### LED Spots in the cassette

The markilux MX-1 dowses everything in beautiful shade – and in the evening bathes everything in light.