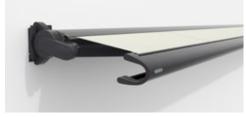

### markilux MX-1 compact

Just one look and the markilux MX-1 has already made a big impression by virtue of the way it uniquely combines form and function. Retracted, the tapered full cassette with a depth of 38 cm makes a big impression on the observer. Extended, it shows its true proportions: gleaming LED options in the cassette and front profile, eye-catching ambient lighting as well as a multitude of frame colour combinations. Design, "made by markilux", that has received many an accolade. The markilux MX-1 manages to create an inimitable atmosphere at any time of the day or night, that will not cease to raise your heartbeat – now and in the future.

### A personal statement on any façade

The markilux MX-1 with a cassette depth of 38 cm is an eye-catcher and sun protection in one.