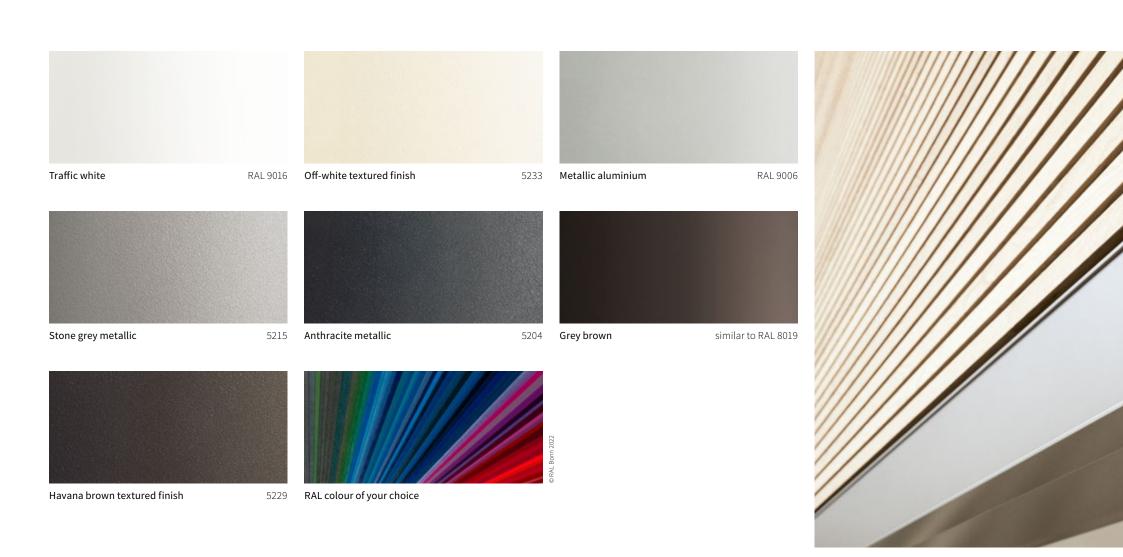

# markilux awning colours

The awning frame colour complements and enhances the colour of the fabric and creates a perfect link to the architectural surroundings. From a variety of shades of white through to the timelessly elegant anthracite, a broad range of colours is available to you. And if you want to create your own particular colour scheme? No problem! We will gladly manufacture your dream awning in your own personal shade.

Our high-grade powder coating finish is guaranteed for any awning colour you choose.

Matching every architectural style and customer demand All markilux frame colours are available without surcharge.\*

All markilux frame colours are available without surcharge.

Non-standard colours can be selected on request.

<sup>\*</sup> markilux 1300: only available in traffic white RAL 9016 and metallic aluminium RAL 9006

# Totally trendy. Since 1972.

We are pleased to introduce our new trend colours to you as part of the markilux anniversary year celebrations.

HIGH 5 MX – 5 very trendy, non-standard colours are available at the basic price without colour surcharge.\*