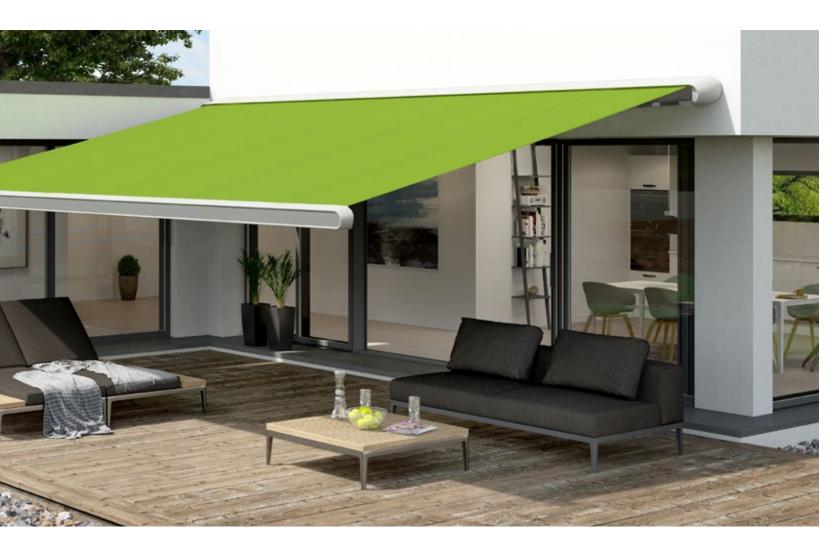

### markilux Cassette Awnings

When the awning is retracted, the cassette completely encompasses the awning cover and technology, and thus provides the best possible protection from wind and weather.

### Semi-cassette and Open Style Awnings

Part or all of the cover and technology is not protected. Perfect, particularly for use on patios and balconies not exposed to the weather.