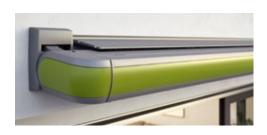

### markilux MX-1 compact

Just one look and the markilux MX-1 has already made a big impression by virtue of the way it uniquely combines form and function. Retracted, the tapered full cassette with a depth of 38 cm makes a big impression on the observer. Extended, it shows its true proportions: gleaming LED options in the cassette and front profile, eye-catching ambient lighting as well as a multitude of frame colour combinations. Design, "made by markilux", that has received many an accolade. The markilux MX-1 manages to create an inimitable atmosphere at any time of the day or night, that will not cease to raise your heartbeat – now and in the future.

#### LED Spots in the cassette

The markilux MX-1 dowses everything in beautiful shade – and in the evening bathes everything in light.

### A personal statement on any façade

The markilux MX-1 with a cassette depth of 38 cm is an eye-catcher and sun protection in one.