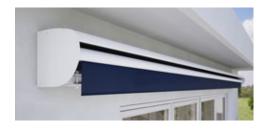

#### markilux 5010

The markilux 5010 can be effortlessly extended, either at the touch of a button or via smart control by way of an app, and will be a hit with all the family. On top of that, as a coupled unit with up to three awnings installed next to one another, friends and guests will also be able to find a cosy spot in the generous shade this awning offers. The all-rounder encourages relaxed get-togethers and turns any hour spent outdoors into a happy one.

### Polished chrome fittings

Optionally available as an eye-catcher: the chrome-plated end caps fitted to the front profile. On request, with a wall sealing profile which drains rain away over the front of the awning.

#### markilux shadeplus

Enjoy relaxing on the patio even when the sun is low in the sky.