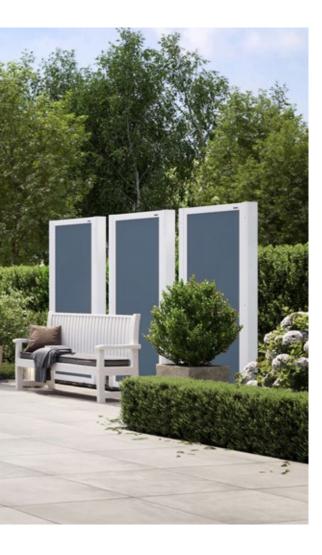

#### markilux 790

There are few seating areas outdoors that are protected on all sides from sun, wind and prying eyes. Therefore, this slim markilux side screen simply makes your life on the balcony or patio more comfortable and enticing. It can be extended in one smooth movement and is always by your side when you need it and feel like making use of its benefits.

#### Side screen

Extension: max. 450 cm Height: 90 – 250 cm

#### Options

Sloping top edge to the cover, mobilfix (up to a height of 213 cm), numerous fixture options

#### Sloping top edge

The cover is available with a sloping top edge which can be cut to match the pitch of your markilux awning. It creates a beautiful, enclosed and protected area free from prying eyes and the glare of the sun.