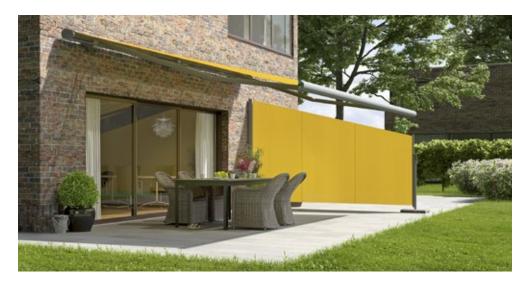

### markilux Cassette Awnings

When the awning is retracted, the cassette completely encompasses the awning cover and technology, and thus provides the best possible protection from wind and weather.

### Semi-cassette and Open Style Awnings

Part or all of the cover and technology is not protected. Perfect, particularly for use on patios and balconies not exposed to the weather.