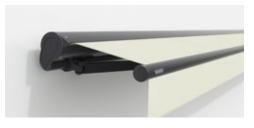

### markilux MX-1 compact

Just one look and the markilux MX-1 has already made a big impression by virtue of the way it uniquely combines form and function. Retracted, the tapered full cassette with a depth of 38 cm makes a big impression on the observer. Extended, it shows its true proportions: gleaming LED options in the cassette and front profile, eye-catching ambient lighting as well as a multitude of frame colour combinations. Design, "made by markilux", that has received many an accolade. The markilux MX-1 manages to create an inimitable atmosphere at any time of the day or night, that will not cease to raise your heartbeat – now and in the future.

#### LED Spots in the cassette

The markilux MX-1 dowses everything in beautiful shade – and in the evening bathes everything in light.