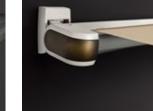

### markilux MX-1 compact

Just one look and the markilux MX-1 has already made a big impression by virtue of the way it uniquely combines form and function. Retracted, the tapered full cassette with a depth of 38 cm makes a big impression on the observer. Extended, it shows its true proportions: gleaming LED options in the cassette and front profile, eye-catching ambient lighting as well as a multitude of frame colour combinations. Design, "made by markilux", that has received many an accolade. The markilux MX-1 manages to create an inimitable atmosphere at any time of the day or night, that will not cease to raise your heartbeat – now and in the future.

#### LED Spots in the cassette

The markilux MX-1 dowses everything in beautiful shade – and in the evening bathes everything in light.