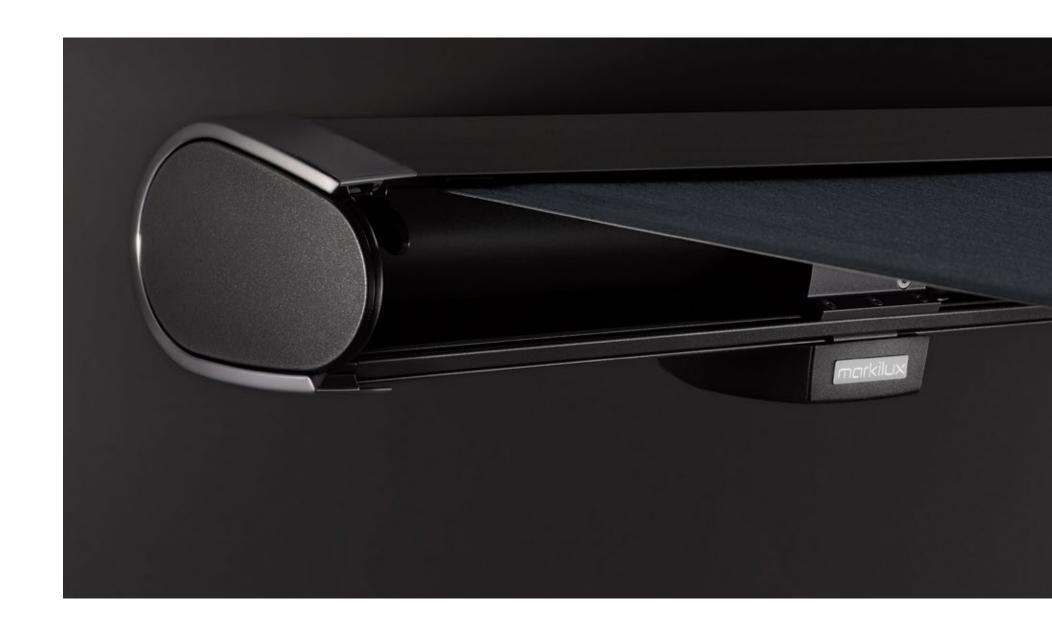

### markilux Cassette Awnings

When the awning is retracted, the cassette completely encompasses the awning cover and technology, and thus provides the best possible protection from wind and weather.

#### Closed full cassette system

The cover disappears completely inside the round cassette, Ø 187 mm, and is ideally protected. The only thing that is more impressive than the look itself is the fact that the technology functions perfectly.