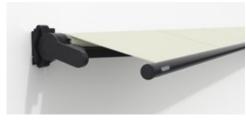

### markilux MX-1 compact

Just one look and the markilux MX-1 has already made a big impression by virtue of the way it uniquely combines form and function. Retracted, the tapered full cassette with a depth of 38 cm makes a big impression on the observer. Extended, it shows its true proportions: gleaming LED options in the cassette and front profile, eye-catching ambient lighting as well as a multitude of frame colour combinations. Design, "made by markilux", that has received many an accolade. The markilux MX-1 manages to create an inimitable atmosphere at any time of the day or night, that will not cease to raise your heartbeat – now and in the future.

#### LED Spots in the cassette

The markilux MX-1 dowses everything in beautiful shade – and in the evening bathes everything in light.