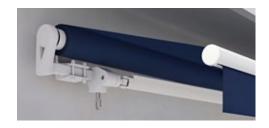

#### markilux 5010

The markilux 5010 can be effortlessly extended, either at the touch of a button or via smart control by way of an app, and will be a hit with all the family. On top of that, as a coupled unit with up to three awnings installed next to one another, friends and guests will also be able to find a cosy spot in the generous shade this awning offers. The all-rounder encourages relaxed get-togethers and turns any hour spent outdoors into a happy one.

### Polished chrome fittings

Optionally available as an eye-catcher: the chrome-plated end caps fitted to the front profile. On request, with a wall sealing profile which drains rain away over the front of the awning.

#### markilux shadeplus

Enjoy relaxing on the patio even when the sun is low in the sky.