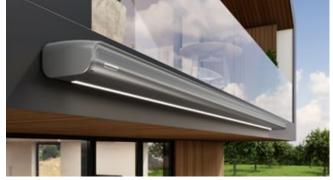

### LED Spots in the front profile

More than a decorative highlight. The markilux 6000 lights up your favourite spot in an elegant, flexible and energy-efficient manner, just the way you want it.

#### markilux shadeplus

The vertical shading in the front profile adds the finishing touch and provides personal protection from the sun and prying eyes. On request with a switch-operated/remote-controlled motor.

#### Variable decorative elements

Whether you choose the end cap insert in stainless steel mesh, the end cap trim and frame in a chrome finish or all deliberately uniform in the awning colour of your choice – you can design your very own personalised top model by markilux.

#### markilux 6000

A designer awning with many faces – each one more beautiful than the next. Create your own personal and unique model from a wide range of awning frame colours, decorative features and available accessories. With its remarkable dimensions and technical specification, the markilux 6000 makes a lasting impression. It also cuts a dashing figure as well. Invite Germany's top model into your home.