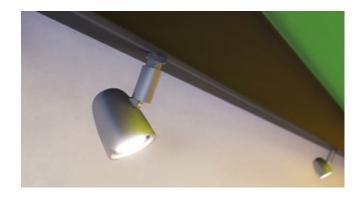

#### LED Spots in the cassette

The markilux MX-1 dowses everything in beautiful shade – and in the evening bathes everything in light.

### LED Spots in the front profile

The brilliant lighting effect converts the room under the awning into an oasis of well-being in the evening.

### LED Spots in the cassette

Highlight specific areas and enjoy a pleasant evening under the awning.

An impressive eye-catcher in the evening hours. The front profile is available in five contrasting colours and can be illuminated with dimmable lighting.