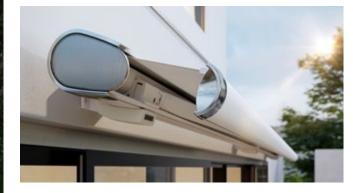

### markilux Cassette Awnings

When the awning is retracted, the cassette completely encompasses the awning cover and technology, and thus provides the best possible protection from wind and weather.

### Semi-cassette and Open Style Awnings

Part or all of the cover and technology is not protected. Perfect, particularly for use on patios and balconies not exposed to the weather.