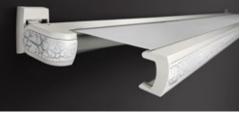

### markilux MX-1 compact

Just one look and the markilux MX-1 has already made a big impression by virtue of the way it uniquely combines form and function. Retracted, the tapered full cassette with a depth of 38 cm makes a big impression on the observer. Extended, it shows its true proportions: gleaming LED options in the cassette and front profile, eye-catching ambient lighting as well as a multitude of frame colour combinations. Design, "made by markilux", that has received many an accolade. The markilux MX-1 manages to create an inimitable atmosphere at any time of the day or night, that will not cease to raise your heartbeat – now and in the future.

#### LED Spots in the cassette

The markilux MX-1 dowses everything in beautiful shade – and in the evening bathes everything in light.

### mx\_1 compact

max. 700 × 415 cm, cassette depth approx. 38 cm

### Arm technology

Bionic tendon

### Options

Shadeplus and a broad range of light and colour options, page 18