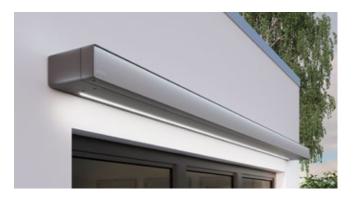

#### Colour combinations

The cassette and styling panel are available in different colours which can be mixed and matched freely with one another.

LED Line in the front profile

Gives uniform lighting and a pleasant ambience after sunset.

### LED Spots in the front profile

The brilliant lighting effect converts the room under the awning into an oasis of well-being in the evening.