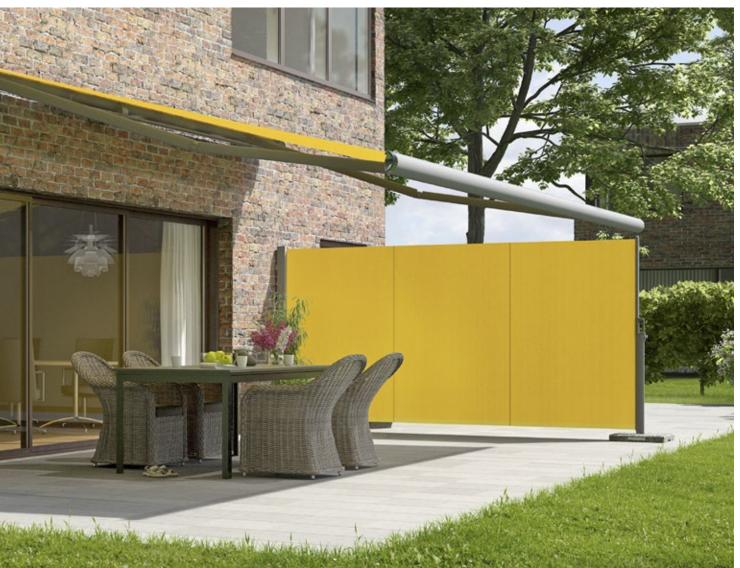

### markilux Cassette Awnings

When the awning is retracted, the cassette completely encompasses the awning cover and technology, and thus provides the best possible protection from wind and weather.

### Semi-cassette and Open Style Awnings

Part or all of the cover and technology is not protected. Perfect, particularly for use on patios and balconies not exposed to the weather.