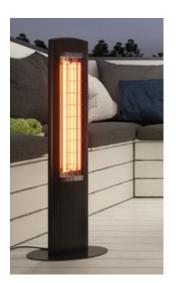

# markilux infrared heater

Feel the warmth in an instant and enjoy the evening outside for even longer. Either as stand-alone unit (1400 Watt) or installed under your awning (2500 Watt, the latter optionally dimmable in three stages).