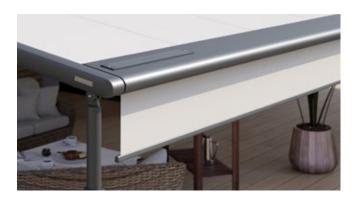

### markilux MX-1 compact

Just one look and the markilux MX-1 has already made a big impression by virtue of the way it uniquely combines form and function. Retracted, the tapered full cassette with a depth of 38 cm makes a big impression on the observer. Extended, it shows its true proportions: gleaming LED options in the cassette and front profile, eye-catching ambient lighting as well as a multitude of frame colour combinations. Design, "made by markilux", that has received many an accolade. The markilux MX-1 manages to create an inimitable atmosphere at any time of the day or night, that will not cease to raise your heartbeat – now and in the future.

#### LED Spots in the cassette

The markilux MX-1 dowses everything in beautiful shade – and in the evening bathes everything in light.

### LED Spots in the front profile

The brilliant lighting effect converts the room under the awning into an oasis of well-being in the evening.