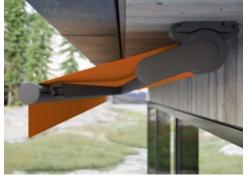

### Arm technology

Bionic tendon

### Bionic tendon

Inspired by nature, the bionic tendon, developed by markilux and made from high-tech textile fibres, delivers optimum power transference to the front profile and provides friction-free and virtually silent flexion of the arms. It impresses by virtue of its safeness and longevity.