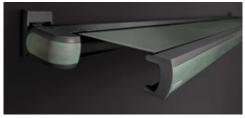

### markilux MX-1 compact

Just one look and the markilux MX-1 has already made a big impression by virtue of the way it uniquely combines form and function. Retracted, the tapered full cassette with a depth of 38 cm makes a big impression on the observer. Extended, it shows its true proportions: gleaming LED options in the cassette and front profile, eye-catching ambient lighting as well as a multitude of frame colour combinations. Design, "made by markilux", that has received many an accolade. The markilux MX-1 manages to create an inimitable atmosphere at any time of the day or night, that will not cease to raise your heartbeat – now and in the future.

#### LED Spots in the cassette

The markilux MX-1 dowses everything in beautiful shade – and in the evening bathes everything in light.

### A personal statement on any façade

The markilux MX-1 with a cassette depth of 38 cm is an eye-catcher and sun protection in one.