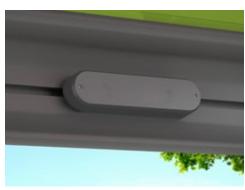

# Light sensor

Intelligent control of your blind or awning according to the intensity of the sun's rays. Battery operated, so there is no need for a mains power supply.

# Light and wind sensor

According to the prevailing weather conditions, this intelligent control system will extend and retract your awning automatically.