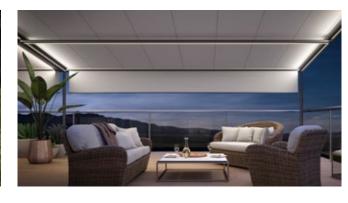

### The awning with both elegant curves and clean lines.

#### markilux MX-3

Shapely curves, clean lines, a fascinating colour spectrum – these are the defining features of the markilux MX-3. The colour choice of the all-round styling panel offers a unique customisation option and makes the hearts of patio and balcony owners beat faster. When closed, the awning makes a good impression with its harmonious appearance and when open, it fully reveals its technical superiority.

### Clean lines. All round.

If you like shapely curves in combination with a straightforward design, you will love the markilux MX-3.