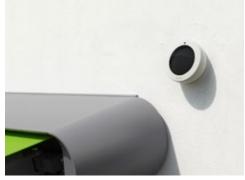

### markilux vibrabox

Intelligent, sensitive and independent of the mains. Inertia sensor which reacts to the level of vibration caused by the wind and prompts a motor-driven awning to retract if the predetermined wind speed is exceeded.