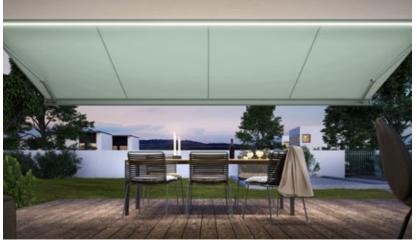

### The awning with both elegant curves and clean lines.

#### markilux MX-3

Shapely curves, clean lines, a fascinating colour spectrum – these are the defining features of the markilux MX-3. The colour choice of the all-round styling panel offers a unique customisation option and makes the hearts of patio and balcony owners beat faster. When closed, the awning makes a good impression with its harmonious appearance and when open, it fully reveals its technical superiority.

### Clean lines. All round.

If you like shapely curves in combination with a straightforward design, you will love the markilux MX-3.