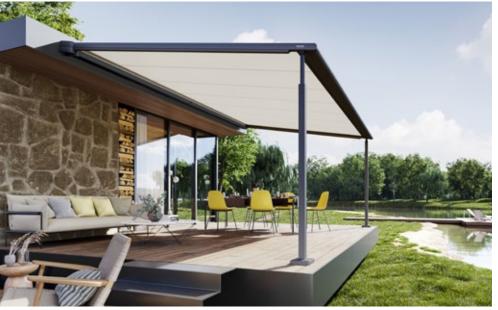

## No false modesty: **Germany's top model.**

#### markilux 6000

A designer awning with many faces – each one more beautiful than the next. Create your own personal and unique model from a wide range of awning frame colours, decorative features and available accessories. With its remarkable dimensions and technical specification, the markilux 6000 makes a lasting impression. It also cuts a dashing figure as well. Invite Germany's top model into your home.

### Cassette awning

max. 700 × 400 cm

### Arm technology

Twin steel-link chain, optional: bionic tendon

### Options

Polished chrome fittings, shadeplus, valance, coupled awning