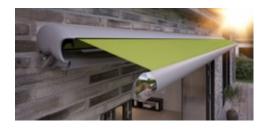

### markilux MX-1 compact

Just one look and the markilux MX-1 has already made a big impression by virtue of the way it uniquely combines form and function. Retracted, the tapered full cassette with a depth of 38 cm makes a big impression on the observer. Extended, it shows its true proportions: gleaming LED options in the cassette and front profile, eye-catching ambient lighting as well as a multitude of frame colour combinations. Design, "made by markilux", that has received many an accolade. The markilux MX-1 manages to create an inimitable atmosphere at any time of the day or night, that will not cease to raise your heartbeat – now and in the future.

#### LED Spots in the cassette

The markilux MX-1 dowses everything in beautiful shade – and in the evening bathes everything in light.

### mx\_1 compact

max. 700 × 415 cm, cassette depth approx. 38 cm

### Arm technology

Bionic tendon

### Options

Shadeplus and a broad range of light and colour options, page 18