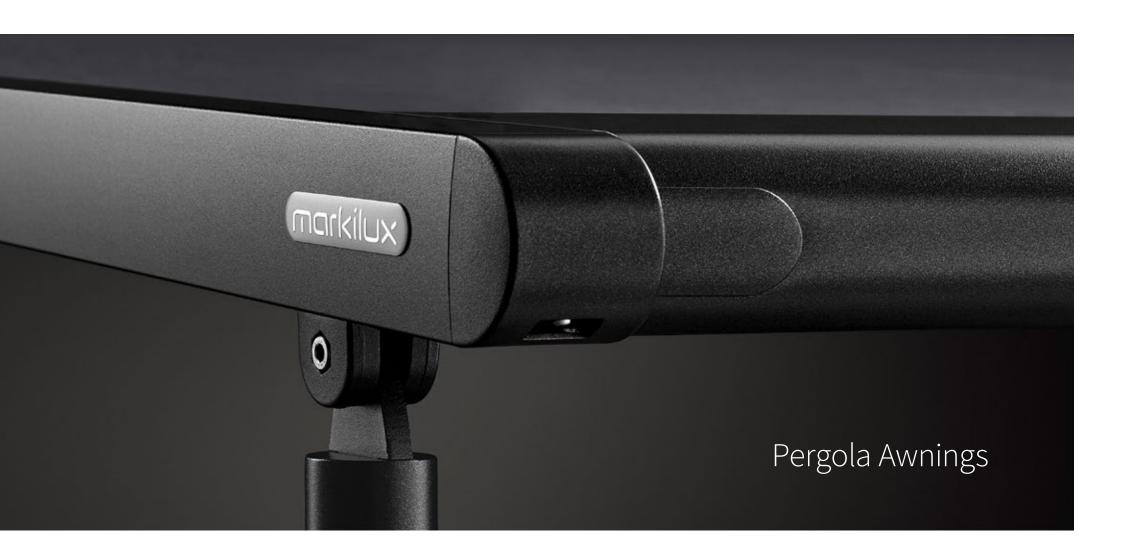

### markilux Pergola Awnings

Large-format sun and weather protection resistant to wind. The cover is extended via lateral guide tracks.