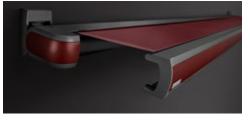

### markilux MX-1 compact

Just one look and the markilux MX-1 has already made a big impression by virtue of the way it uniquely combines form and function. Retracted, the tapered full cassette with a depth of 38 cm makes a big impression on the observer. Extended, it shows its true proportions: gleaming LED options in the cassette and front profile, eye-catching ambient lighting as well as a multitude of frame colour combinations. Design, "made by markilux", that has received many an accolade. The markilux MX-1 manages to create an inimitable atmosphere at any time of the day or night, that will not cease to raise your heartbeat – now and in the future.