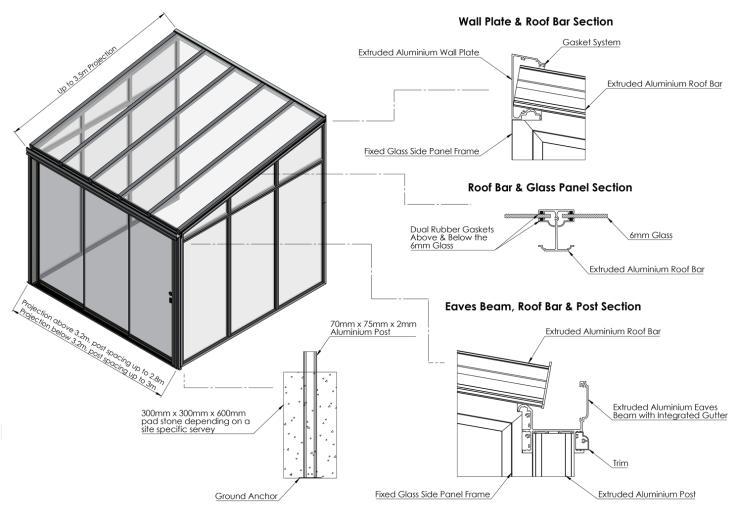

### Technical Drawings

Note: The upper angled frame is only required if the back height is over 2400mm.

#### Material List & Component Information

- The canopy wall plate is an extruded aluminium profile which fixes to the wall or steel bracket.
- 2. This canopy uses 6mm glass roof panels in clear.
- 3. This canopy uses our gasketed 6mm glass roof system, which is constructed from T6 grade structural aluminium frame.
- 4. The frame of the canopy is made from aluminium profiles with post options of 70  $\times$  75mm 70  $\times$  70mm and 100  $\times$  70mm. The frame is powder coated.

**Please note:** This is a standardised product data sheet and is subject to change depending on individual cases, or site specific surveys. Specific drawings are available upon request or on receipt of an order.