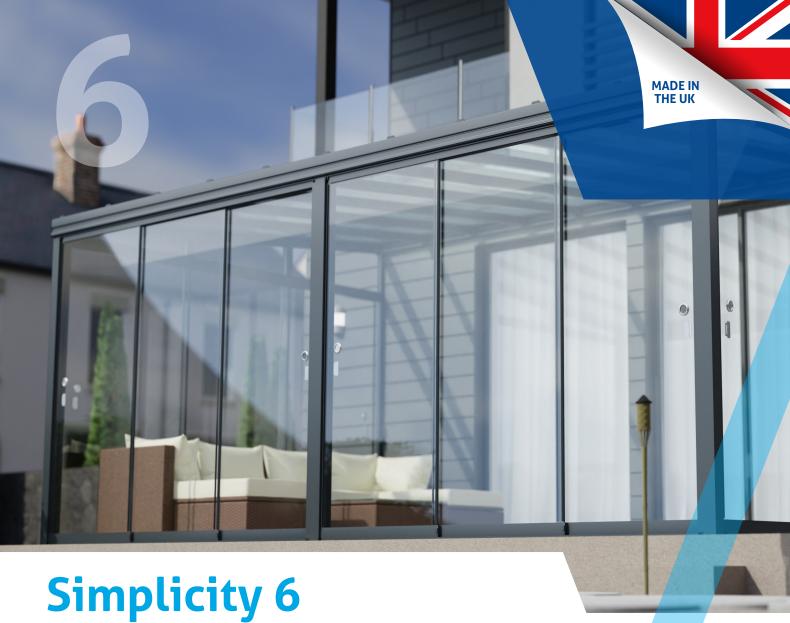

# **Simplicity 6 Glass Room**

### Technical Information

The Simplicity 6 Glass Room is a revolutionary & elegant veranda system that has a maximum projection of 3.5m with an unlimited length. It is perfect for use as a garden canopy, enabling you to enjoy the elements without getting wet or too hot depending on the days forecast.

#### **Glass Room Upgrade**

You can get more use all year round from your system by upgrading to the Glass room. With sliding doors and fixed frames, you are more protected from the elements and with how the British is for us all, it allows use all year round.