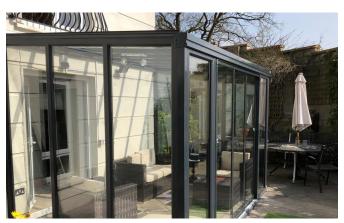

# **Simplicity 6 Glass Room**

### Technical Information

The Simplicity 6 Glass Room is a revolutionary & elegant veranda system that has a maximum projection of 3.5m with an unlimited length. It is perfect for use as a garden canopy, enabling you to enjoy the elements without getting wet or too hot depending on the days forecast.

#### **Glass Room Upgrade**

You can get more use all year round from your system by upgrading to the Glass room. With sliding doors and fixed frames, you are more protected from the elements and with how the British is for us all, it allows use all year round.