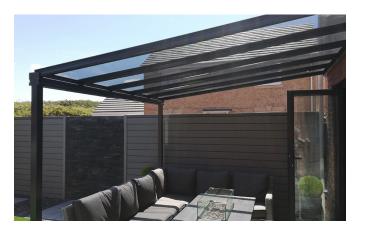

### Technical Information

The Simplicity 6 Glass Room is a revolutionary & elegant veranda system that has a maximum projection of 3.5m with an unlimited length. It is perfect for use as a garden canopy, enabling you to enjoy the elements without getting wet or too hot depending on the days forecast.

#### Low Profile:

The Simplicity 6 can be fitted in height restricted areas due to our low required minimum pitch of 2.5 degrees (up to 3.2m Projection, beyond 3.2m changing to 5 degrees pitch).