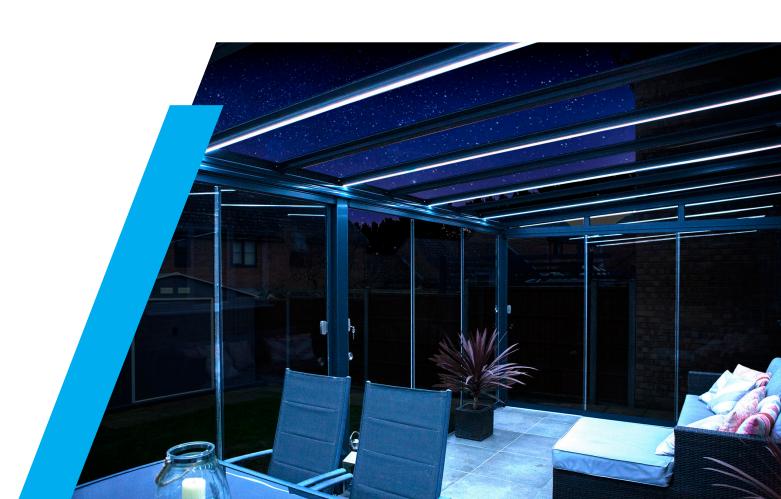

#### **Additional Upgrades:**

You can enhance the use of the Simplicity 6 by adding heating, lighting and even sound, permitting for all year-round use. The LED lighting option provides a soothing glow allowing for use of the system in the darker hours of the day. With a choice of Infrared or Relax heaters, you will never be cold under the system again.

#### **LED Lighting and Heating**

You can further enhance the use of your system with available upgrades for lighting, heating and even sound. Extended your stay under the Veranda in the evening by adding heating and lighting so that you can carry reading or relaxing outside until you see fit.