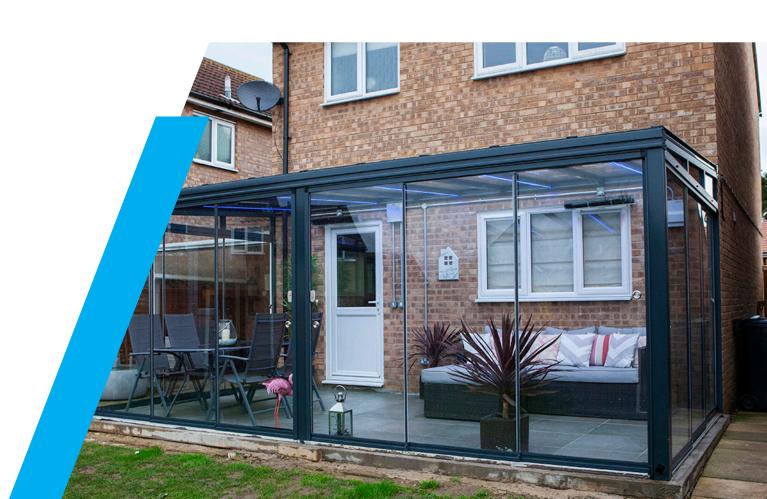

#### **Glass Room Upgrade**

You can get more use all year round from your system by upgrading to the Glass room. With sliding doors and fixed frames, you are more protected from the elements and with how the British is for us all, it allows use all year round.

#### **LED Lighting and Heating**

You can further enhance the use of your system with available upgrades for lighting, heating and even sound. Extended your stay under the Veranda in the evening by adding heating and lighting so that you can carry reading or relaxing outside until you see fit.