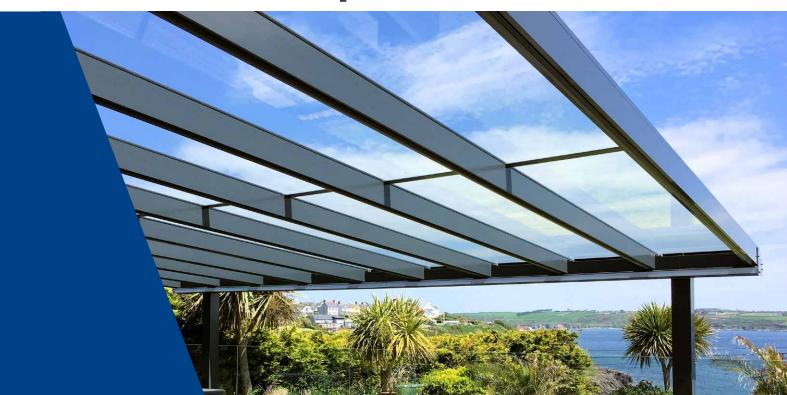

### **Technical Information**

The Contemporary Alfresco is perfect for creating a dry, and sheltered area within your garden, enabling you to enjoy the outdoors all year round. You can host garden parties, BBQ's or simply spend time with your family outside without worrying about the weather.

#### **Glass Room upgrade**

The Alfresco Glass Room rang features a selection of stunning wall mounted structures that have an impressive 6m projection with a 6m span between posts. This is extremely versatile and can be used for many applications such as alfresco dining areas, swimming pool canopies and socialising areas for parties and gatherings, not to mention quiet, tranquil areas to relax. This range is one of the best outdoor glass rooms available on the market due to the specially engineered design, robust construction materials, high class appearance and 10-year guarantee.