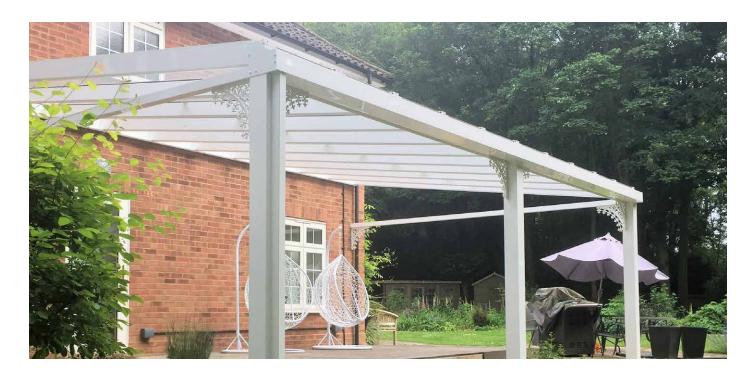

### **Technical Information**

The Contemporary Alfresco is perfect for creating a dry, and sheltered area within your garden, enabling you to enjoy the outdoors all year round. You can host garden parties, BBQ's or simply spend time with your family outside without worrying about the weather.

#### **Choice of Roof Panels:**

Choose from 8mm toughened glass or 35mm structured polycarbonate roof panels. Clear, Opal and Bronze polycarbonate available.