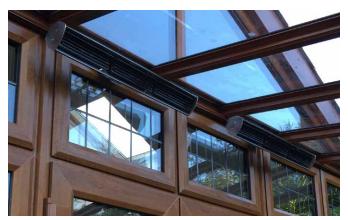

#### **Additional Upgrades:**

You can enhance the use of your Canopy by adding heating, lighting and even sound, permitting for all year-round use. The LED lighting option provides a soothing glow allowing for use of the system in the darker hours of the day. With a choice of Infrared or Relax heaters, you will never be cold under the system again. Enhance the ambiance with our Relax Sound Outdoor Speakers, with easy connect through Bluetooth anyone can be the DJ.

### **Lighting and Heating:**

The lighting on the Alfresco system is hidden within the frame for a sleek, streamline appearance. To further improve the aesthetics and more importantly the safety, the wires have been hidden. By adding heating and lighting to your system you are now able to spend more time outside in the evenings enjoying the company of your friends and family or even to relax alone.