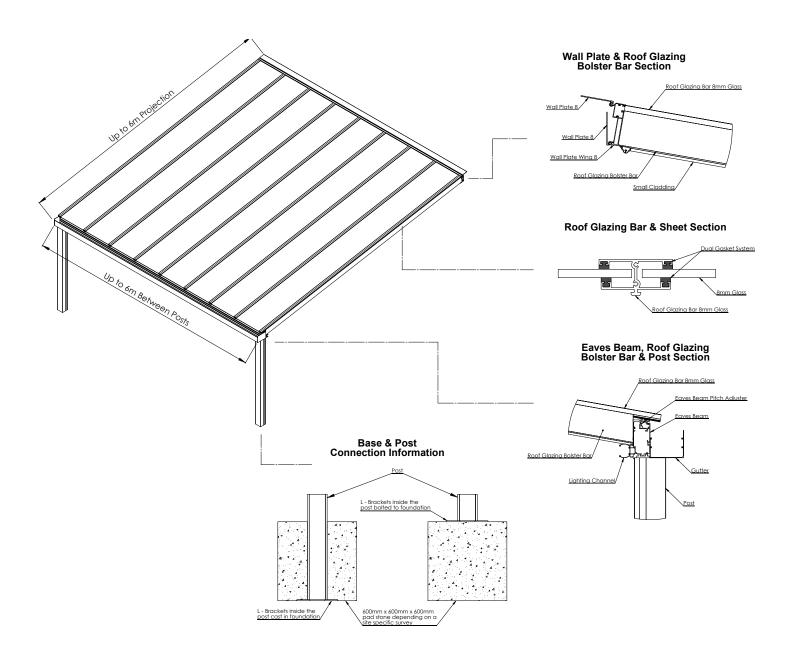

#### Size:

Projection: Up to 6m Length: Unlimited Post Spacing: 6m Maximum

#### Material List & Component Information :

- 1, The canopy wall plate is an extruded aluminium profile which fixes to the wall or steel bracket.
- 2, This canopy uses 8mm glass roof panels in clear.
- **3,**This canopy uses our gasketed 8mm glass roof system, which is constructed from T6 grade structural aluminium frame.
- **4,**The frame of the canopy is made from 150mm  $\times$  150mm  $\times$  2.5mm aluminium box section.

The frame is available, Powder coated.

Please note: This is a standardised product data sheet and is subject to change depending on individual cases, or site specific surveys. Specific drawings are available upon request or on receipt of an order.