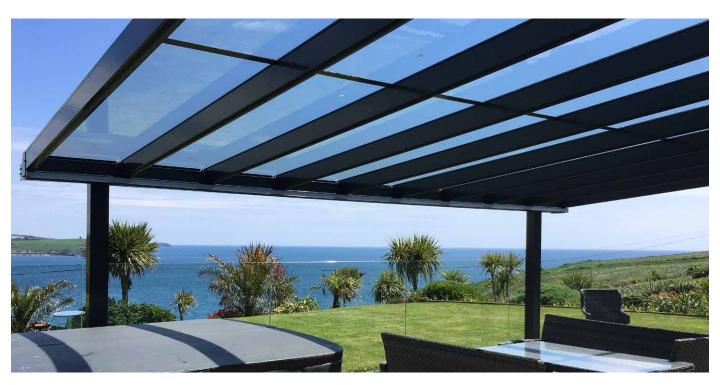

### **Technical Information**

The Contemporary Alfresco is perfect for creating a dry, and sheltered area within your garden, enabling you to enjoy the outdoors all year round. You can host garden parties, BBQ's or simply spend time with your family outside without worrying about the weather.

#### Size:

Projection: Up to 6m Length: Unlimited Post Spacing: 6m Maximum

#### Material List & Component Information :

- 1, The canopy wall plate is an extruded aluminium profile which fixes to the wall or steel bracket.
- 2, This canopy uses 8mm glass roof panels in clear.
- **3,**This canopy uses our gasketed 8mm glass roof system, which is constructed from T6 grade structural aluminium frame.
- **4,**The frame of the canopy is made from 150mm  $\times$  150mm  $\times$  2.5mm aluminium box section.