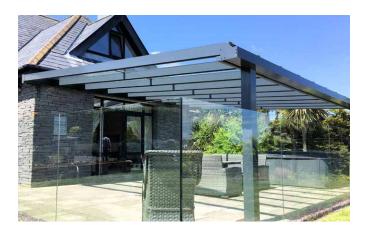

#### **Glass Room upgrade**

The Alfresco Glass Room rang features a selection of stunning wall mounted structures that have an impressive 6m projection with a 6m span between posts. This is extremely versatile and can be used for many applications such as alfresco dining areas, swimming pool canopies and socialising areas for parties and gatherings, not to mention quiet, tranquil areas to relax. This range is one of the best outdoor glass rooms available on the market due to the specially engineered design, robust construction materials, high class appearance and 10-year guarantee.

#### Material List & Component Information :

- 1, The canopy wall plate is an extruded aluminium profile which fixes to the wall or steel bracket.
- 2, This canopy uses 8mm glass roof panels in clear.
- **3,**This canopy uses our gasketed 8mm glass roof system, which is constructed from T6 grade structural aluminium frame.
- **4,**The frame of the canopy is made from 150mm  $\times$  150mm  $\times$  2.5mm aluminium box section.