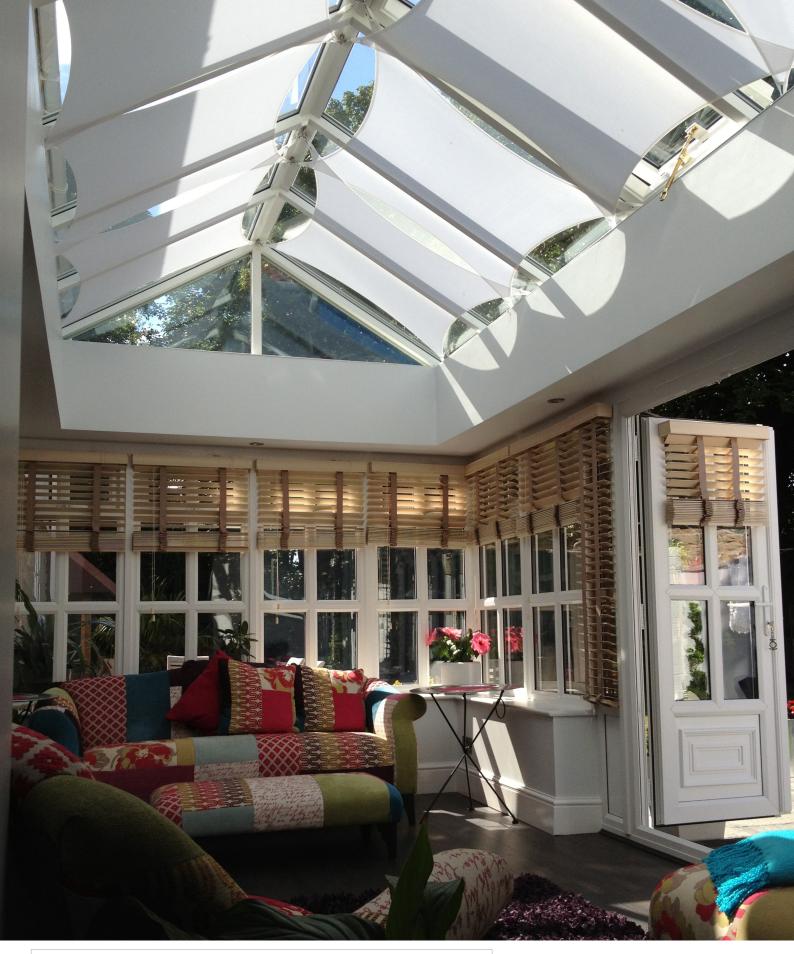

## **Conservatory Sails**

InShade conservatory sails are the modern, efficient way to control heat and glare in your conservatory. InShade uses an exclusive solar control fabric that reflects heat, provides shade and cuts harsh rays, transforming your conservatory into the perfect summer space.

Designed and manufactured in the UK, our sails help you get the maximum enjoyment from your conservatory. A patented tension edge keeps the sails taut when installed and easy to remove and clean when dirty. InShade sails are manufactured from premium materials for a long life, backed by a 5 year warranty.

#### Suitable for all styles and spaces

InShade sails are versatile and effective, and their simple design complements the style and dimensions of any space. Unrestricted by conservatory roof and ceiling shapes, your InShade sail design can range from simple and elegant to wild and wonderful, or anywhere in between.

InShade provides a solution tailored to your specific requirements, providing the shade needed while maintaining a light-filled space and an open view. The fabric's special structure eliminates glare while bathing your room in soft natural light.