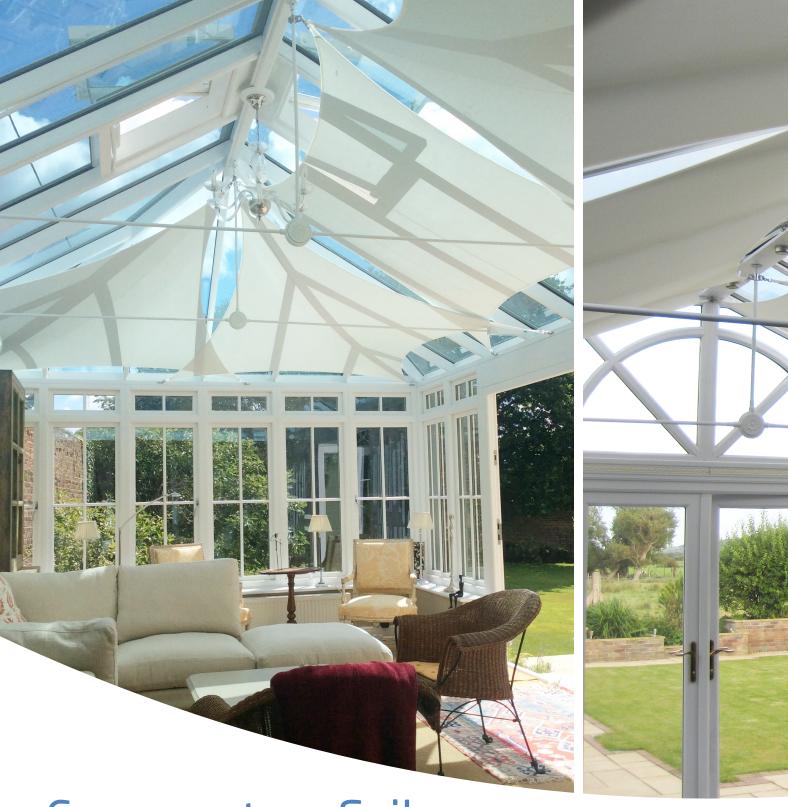

#### Suitable for all styles and spaces

InShade sails are versatile and effective, and their simple design complements the style and dimensions of any space. Unrestricted by conservatory roof and ceiling shapes, your InShade sail design can range from simple and elegant to wild and wonderful, or anywhere in between.

InShade provides a solution tailored to your specific requirements, providing the shade needed while maintaining a light-filled space and an open view. The fabric's special structure eliminates glare while bathing your room in soft natural light.