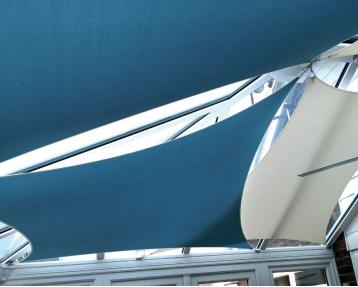

#### Suitable for all styles and spaces

InShade sails are versatile and effective, and their simple design complements the style and dimensions of any space. Unrestricted by conservatory roof and ceiling shapes, your InShade sail design can range from simple and elegant to wild and wonderful, or anywhere in between.

InShade provides a solution tailored to your specific requirements, providing the shade needed while maintaining a light-filled space and an open view. The fabric's special structure eliminates glare while bathing your room in soft natural light.