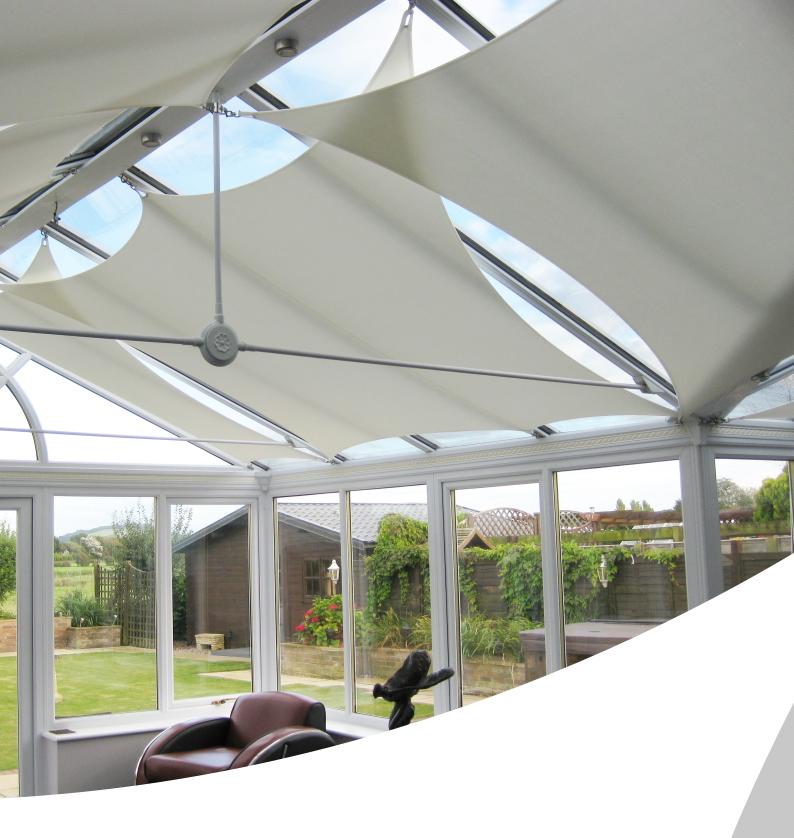

#### Suitable for all styles and spaces

InShade sails are versatile and effective, and their simple design complements the style and dimensions of any space. Unrestricted by conservatory roof and ceiling shapes, your InShade sail design can range from simple and elegant to wild and wonderful, or anywhere in between.

InShade provides a solution tailored to your specific requirements, providing the shade needed while maintaining a light-filled space and an open view. The fabric's special structure eliminates glare while bathing your room in soft natural light.

#### InShade ISX

ISX is a unique, UK-made solar, control stretch fabric that provides shade, reflects heat and diffuses sunlight. We developed this fabric to handle the extreme temperatures found in UK conservatories. ISX sets a new standard in solar performance.