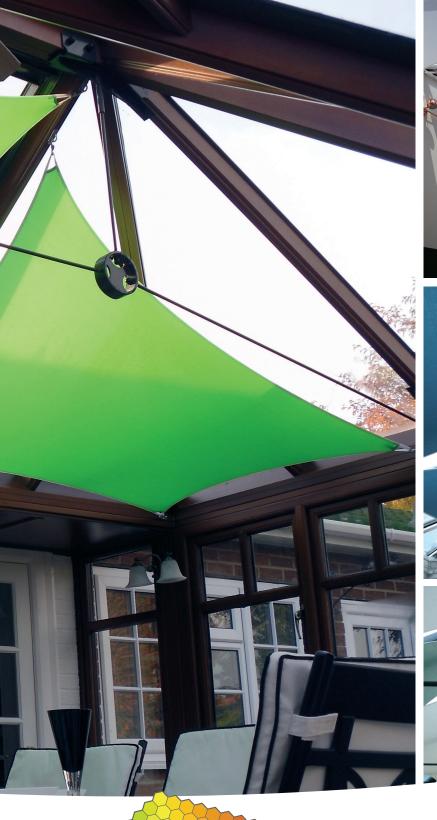

## **Conservatory Sails**

InShade conservatory sails are the modern, efficient way to control heat and glare in your conservatory. InShade uses an exclusive solar control fabric that reflects heat, provides shade and cuts harsh rays, transforming your conservatory into the perfect summer space.

#### Suitable for all styles and spaces

InShade sails are versatile and effective, and their simple design complements the style and dimensions of any space. Unrestricted by conservatory roof and ceiling shapes, your InShade sail design can range from simple and elegant to wild and wonderful, or anywhere in between.

InShade provides a solution tailored to your specific requirements, providing the shade needed while maintaining a light-filled space and an open view. The fabric's special structure eliminates glare while bathing your room in soft natural light.