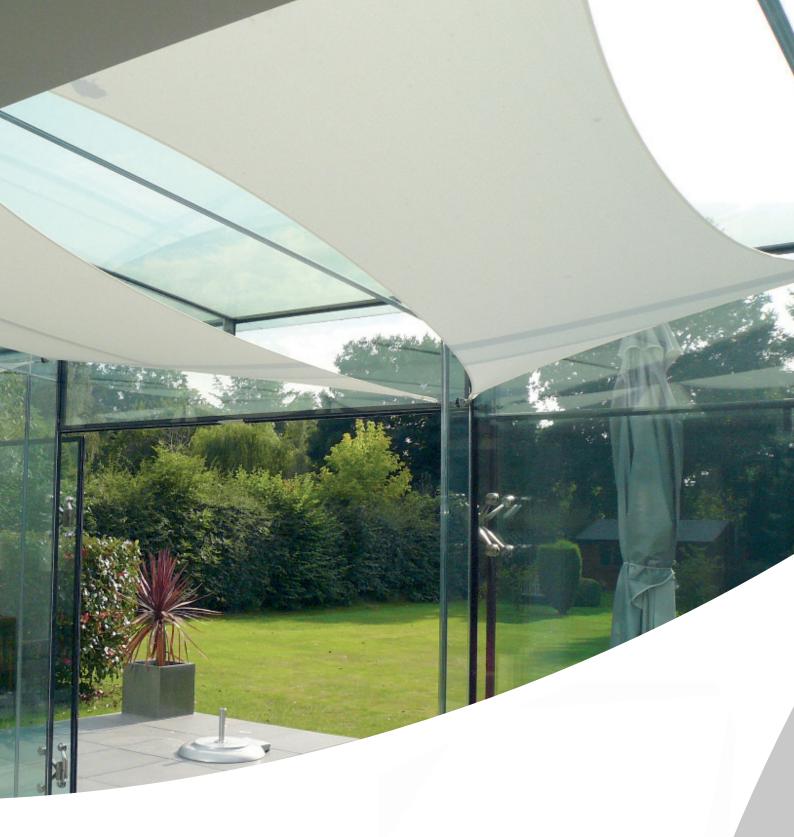

## **Conservatory Sails**

InShade conservatory sails are the modern, efficient way to control heat and glare in your conservatory. InShade uses an exclusive solar control fabric that reflects heat, provides shade and cuts harsh rays, transforming your conservatory into the perfect summer space.

Designed and manufactured in the UK, our sails help you get the maximum enjoyment from your conservatory. A patented tension edge keeps the sails taut when installed and easy to remove and clean when dirty. InShade sails are manufactured from premium materials for a long life, backed by a 5 year warranty.

#### Suitable for all styles and spaces

InShade sails are versatile and effective, and their simple design complements the style and dimensions of any space. Unrestricted by conservatory roof and ceiling shapes, your InShade sail design can range from simple and elegant to wild and wonderful, or anywhere in between.

InShade provides a solution tailored to your specific requirements, providing the shade needed while maintaining a light-filled space and an open view. The fabric's special structure eliminates glare while bathing your room in soft natural light.