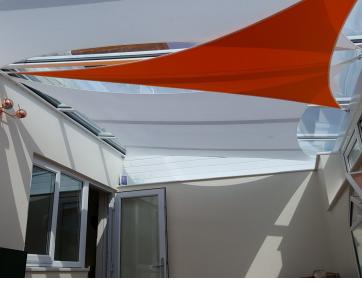

#### Suitable for all styles and spaces

InShade sails are versatile and effective, and their simple design complements the style and dimensions of any space. Unrestricted by conservatory roof and ceiling shapes, your InShade sail design can range from simple and elegant to wild and wonderful, or anywhere in between.

InShade provides a solution tailored to your specific requirements, providing the shade needed while maintaining a light-filled space and an open view. The fabric's special structure eliminates glare while bathing your room in soft natural light.