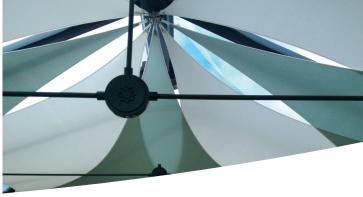

## **Conservatory Sails**

InShade conservatory sails are the modern, efficient way to control heat and glare in your conservatory. InShade uses an exclusive solar control fabric that reflects heat, provides shade and cuts harsh rays, transforming your conservatory into the perfect summer space.

#### Suitable for all styles and spaces

InShade sails are versatile and effective, and their simple design complements the style and dimensions of any space. Unrestricted by conservatory roof and ceiling shapes, your InShade sail design can range from simple and elegant to wild and wonderful, or anywhere in between.

InShade provides a solution tailored to your specific requirements, providing the shade needed while maintaining a light-filled space and an open view. The fabric's special structure eliminates glare while bathing your room in soft natural light.