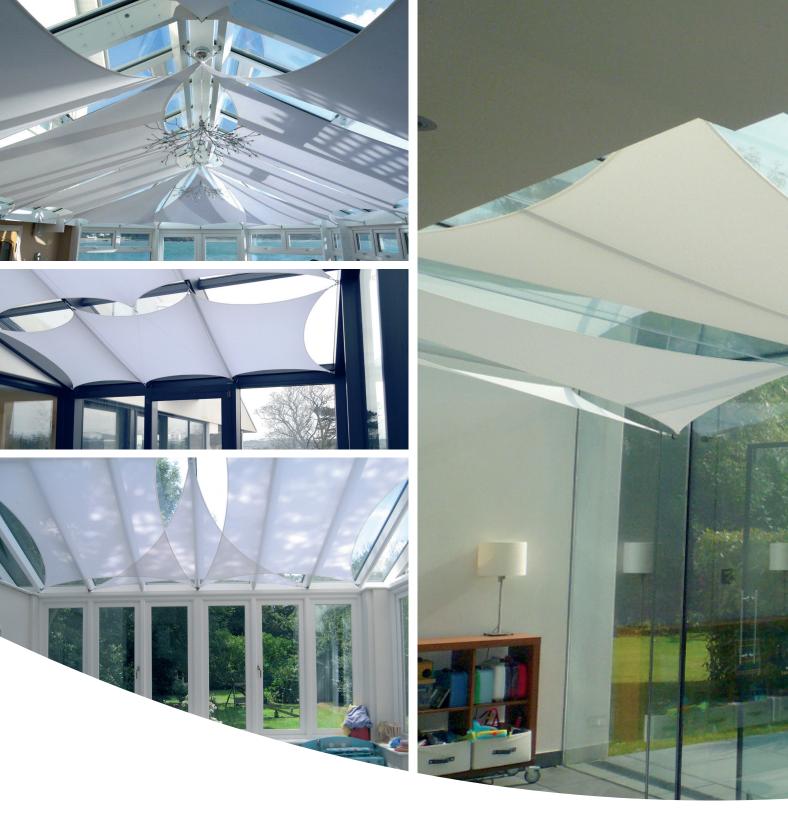

# Colour choice

\* Colours only available in Duplex

Our standard fabric comes in a range of subtle, natural colours.

All standard colours offer best-in-class solar performance,
providing heat control and exceptional value.

Our Duplex fabric further enhances solar performance - with a white side to maximise heat reflection. This innovative fabric allows the introduction of dark coloured sails without compromising solar performance or durability.

#### Colour Match

Colour Match is available for all of our fabrics. Our Colour Match option allows you to match InShade sails to your favourite object or colour.

Contact your local supplier today:

SBI Ltd (Sun Blinds Installations) www.sbiproducts.co.uk