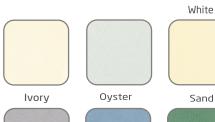

# Colour choice

\* Colours only available in Duplex

Our standard fabric comes in a range of subtle, natural colours.

All standard colours offer best-in-class solar performance,
providing heat control and exceptional value.

Our Duplex fabric further enhances solar performance - with a white side to maximise heat reflection. This innovative fabric allows the introduction of dark coloured sails without compromising solar performance or durability.