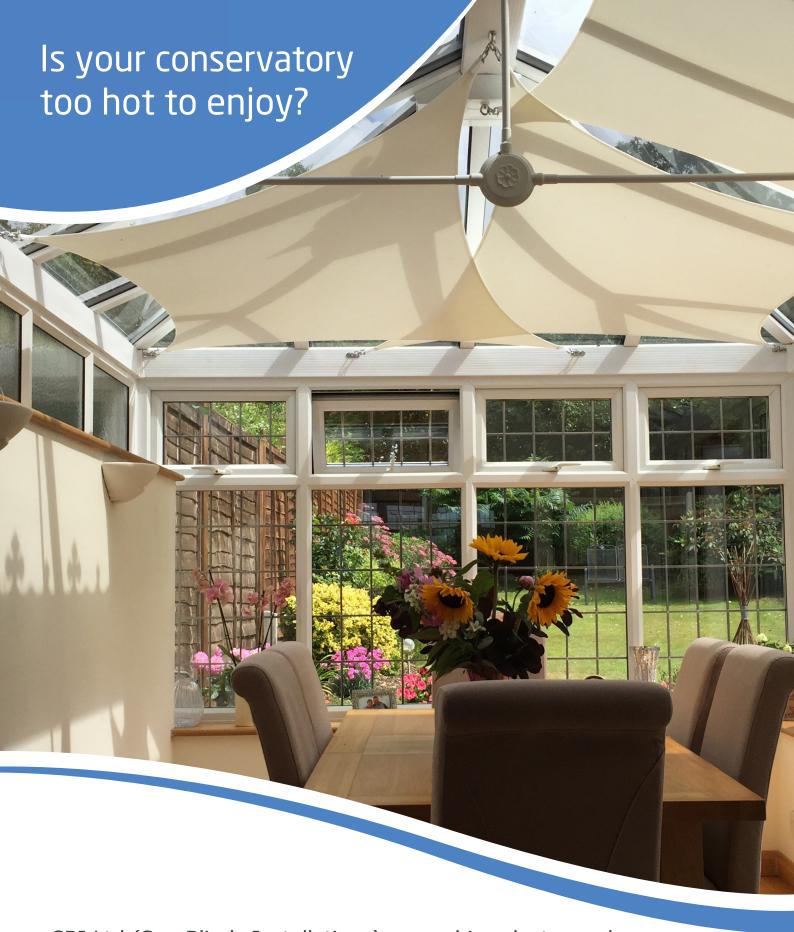

## **Conservatory Sails**

InShade conservatory sails are the modern, efficient way to control heat and glare in your conservatory. InShade uses an exclusive solar control fabric that reflects heat, provides shade and cuts harsh rays, transforming your conservatory into the perfect summer space.

Designed and manufactured in the UK, our sails help you get the maximum enjoyment from your conservatory. A patented tension edge keeps the sails taut when installed and easy to remove and clean when dirty. InShade sails are manufactured from premium materials for a long life, backed by a 5 year warranty.

#### Suitable for all styles and spaces

InShade sails are versatile and effective, and their simple design complements the style and dimensions of any space. Unrestricted by conservatory roof and ceiling shapes, your InShade sail design can range from simple and elegant to wild and wonderful, or anywhere in between.