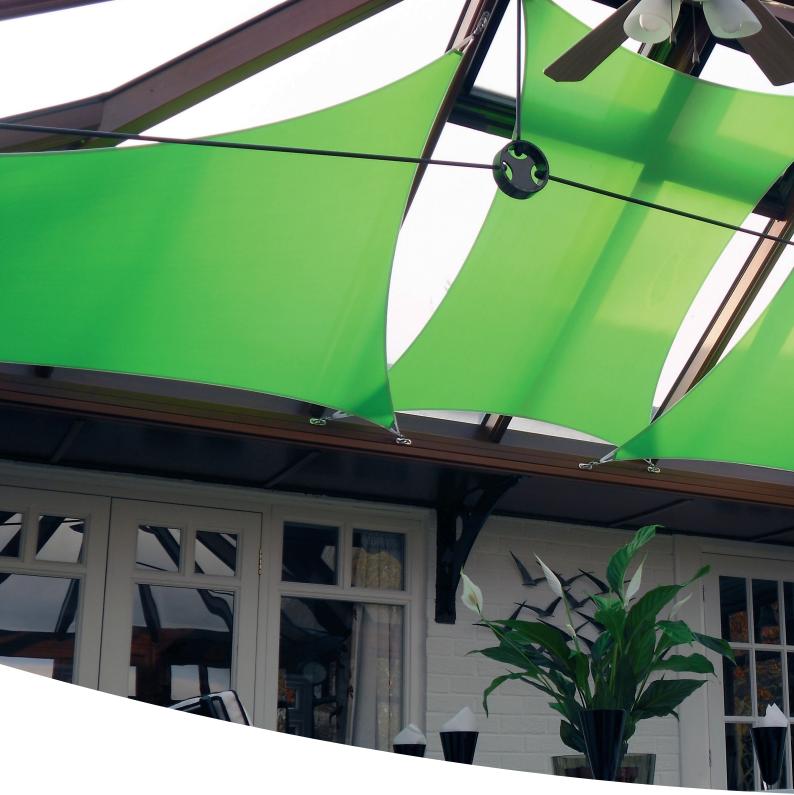

# Colour choice

\* Colours only available in Duplex

Our standard fabric comes in a range of subtle, natural colours.

All standard colours offer best-in-class solar performance,
providing heat control and exceptional value.

Our Duplex fabric further enhances solar performance - with a white side to maximise heat reflection. This innovative fabric allows the introduction of dark coloured sails without compromising solar performance or durability.