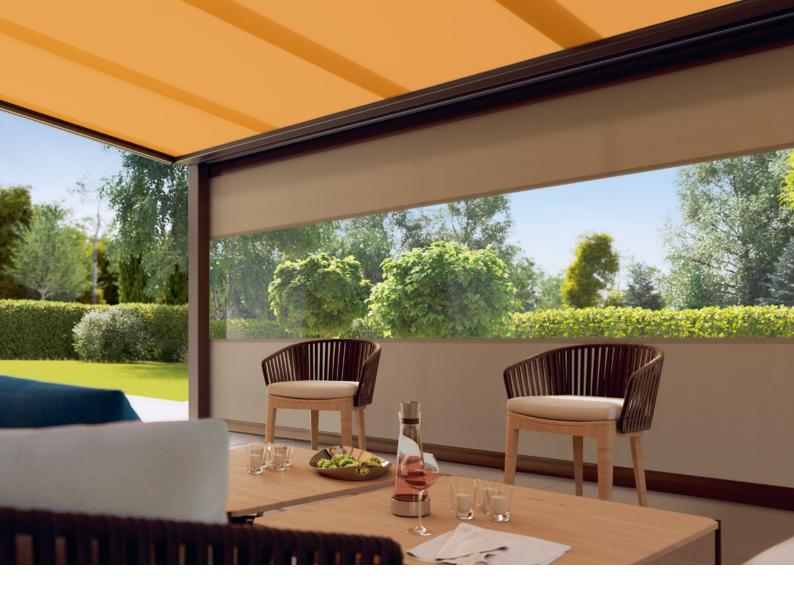

panorama window

## markilux panorama window 776 tracfix / 876 tracfix

The flexible window providing an unobstructed view.

SBI Ltd

Sun Blinds Installations

Call 0800 0742 721

sbi.install@btinternet.com

www.sbiproducts.co.uk

## flexible panorama window for markilux 776 tracfix and markilux 876 tracfix

- maximum blind size:
  fixture width 600 cm × unit height 300 cm
- continuous panorama window maximum height 136 cm
- fabric strip above and below the window foil: sunvas or sunsilk
- the fabric strips are always seamless:
  With striped patterns the stripes run horizontally, therefore plain patterns are recommended
- only available with tracfix