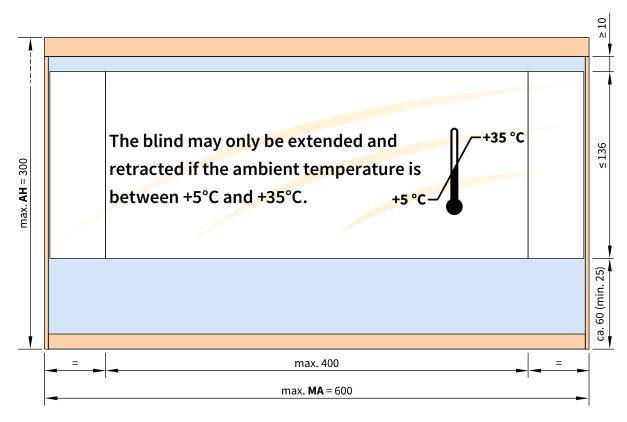

## Dimension overview panorama window

**AH** = unit height

**MA** = blind fixture width

Dimensions in cm

The different properties of polyester fabrics and those of the window foil may, depending on the temperature and conditions, lead to the formation of wrinkles, fraying, curved lines where the materials meet and to squeaking. The foil may also become electrostatically charged.