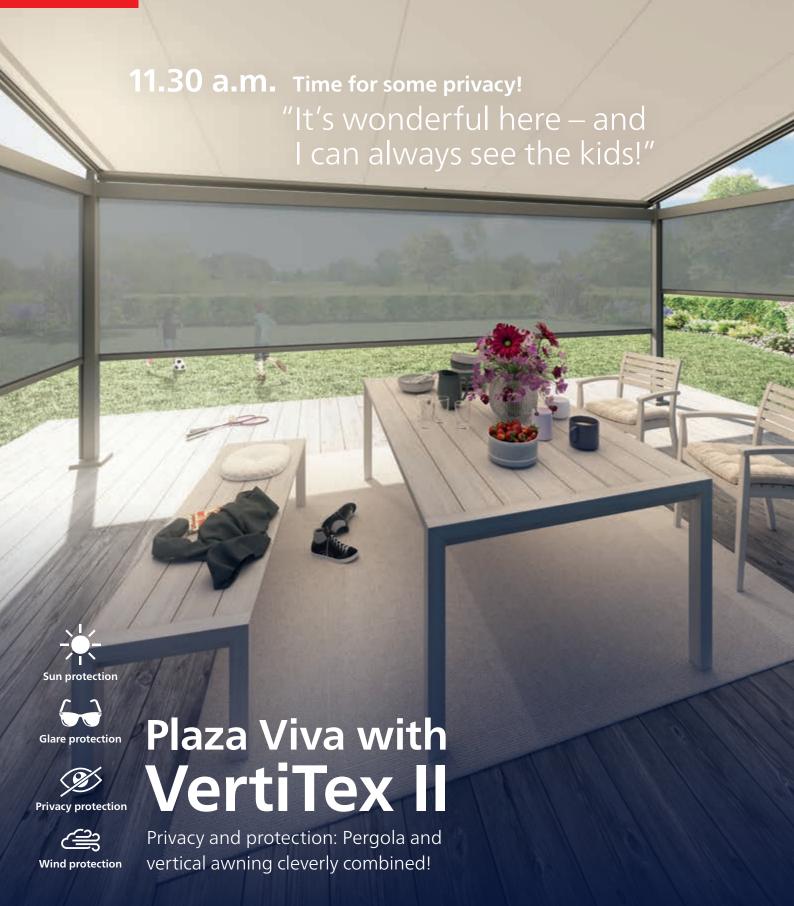

## 7.00 p.m. Evening light "Everything is simply stunning even when the sun is low!"

A perfect couple! Plaza Viva is the pergola awning for virtually all weathers, VertiTex II shines as a universal vertical awning in an elegant design. The clever combination of these proven weinor systems promises reliable sun protection, privacy, wind and glare protection in your precious outdoor space – and all around it. This is because VertiTex II can be fitted all around or on individual sides.