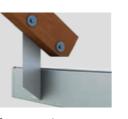

#### **Various installation options**

Besides the standard wall mounting, Kubata can also be easily fitted if there are special site requirements.

Rafter mounting (on and under the roof) (with protruding roof)