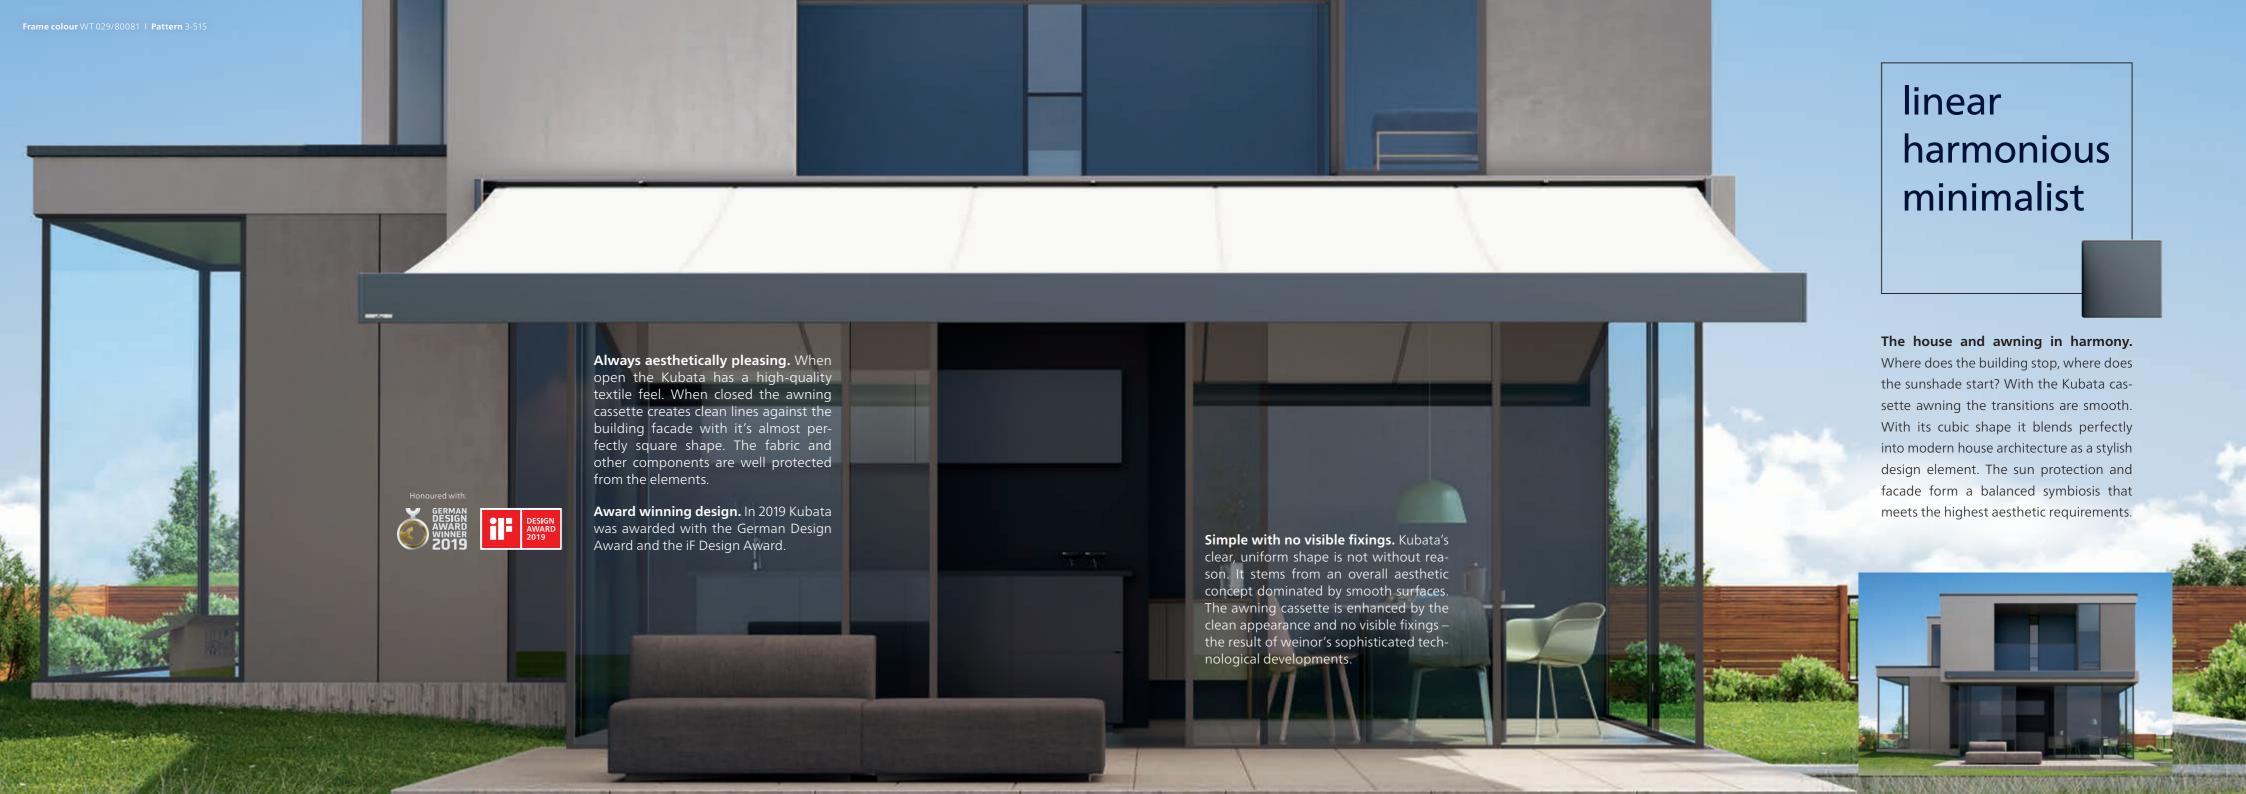

#### Well protected against the wet and dirt

The all-round enclosed and robust **awning cassette** keeps the fabric and other component parts just as well protected from the elements as the controlled rain drainage within the front profile. As a result, you can enjoy your sun protection for many years. Kubata is fixed almost flush to the wall so that no rainwater or dirt makes the house wall dirty under the awning cassette.