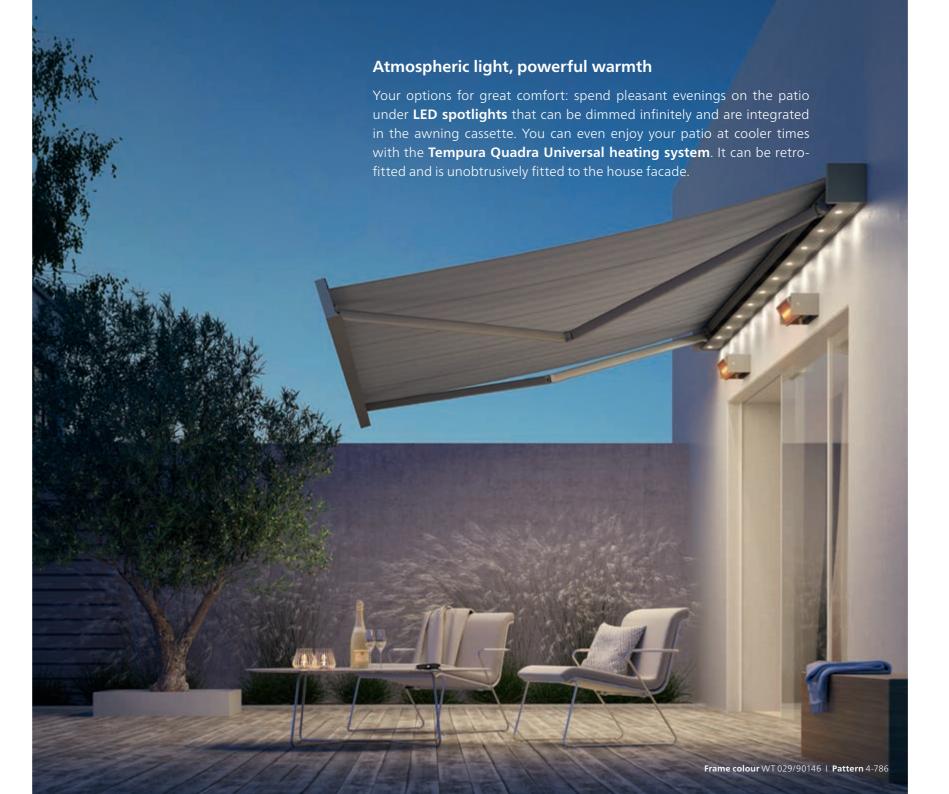

#### Convenient control by hand transmitter, sensor or app

Design meets user friendliness: Kubata is equipped as standard with a drive without remote receiver. If you choose a remotecontrolled motor with weinor BiConnect radio control, you can really easily operate the sun protection, lighting and heating using the hand transmitter or BiEasy App for iPhone and iPad. The sun sensors makes the awning extend automatically.