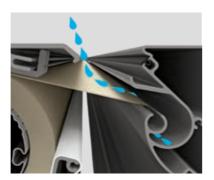

#### Well protected against the wet and dirt

The all-round enclosed and robust **awning cassette** keeps the fabric and other component parts just as well protected from the elements as the controlled rain drainage within the front profile. As a result, you can enjoy your sun protection for many years. Kubata is fixed almost flush to the wall so that no rainwater or dirt makes the house wall dirty under the awning cassette.