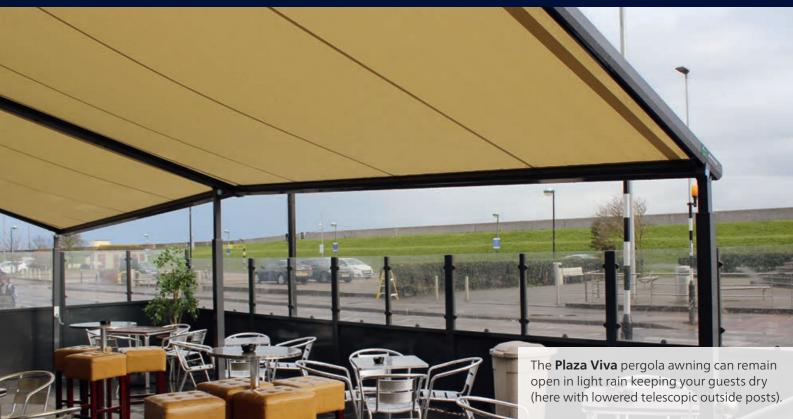

## Pergola awnings – solid sun, wind and rain protection

The weinor pergola awnings' solid design ensures high wind resistance. Their huge benefit is their flexibility: they remain open when it rains. When the weather improves, you simply retract the awning and your guests enjoy the unobstructed view of the sky.

## Plaza Viva – the textile pergola awning

- Reliable sun protection, high wind stability
- Protection against rain showers

Clever guttering: The Plaza Viva post can be lowered using the gear handle, allowing rainwater to drain off.