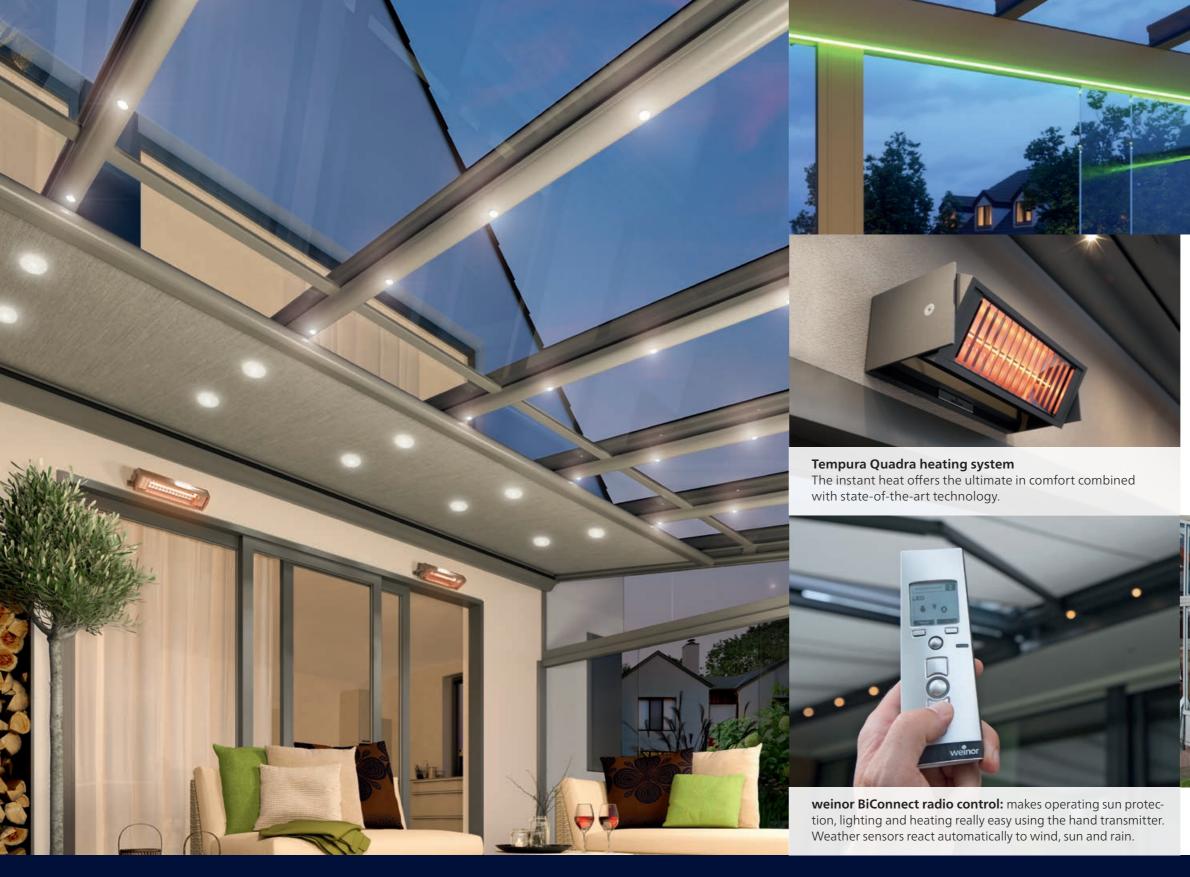

Make the most of unused outdoor space ...

**Pergola awnings:** These are rainproof and extremely wind-resistant thanks to the strong rigid framework and posts. The weinor PergoTex II pergola awning can also be extended using glazing elements for more protection against the weather.

Awnings: weinor's strong, robust folding arm awnings provide perfect shaded areas for guests to relax. The addition of LED lighting and infra-red heating increases the usage and enjoyment of the space on cool evenings too.

## Pergola awnings – solid sun, wind and rain protection

The weinor pergola awnings' solid design ensures high wind resistance. Their huge benefit is their flexibility: they remain open when it rains. When the weather improves, you simply retract the awning and your guests enjoy the unobstructed view of the sky.

## weinor PergoTex II – versatile weather protection

• Flexible Cabrio system – can be opened completely

• PVC-coated pergola fabrics

- Protection against wind and strong rain with min. 8° pitch
- Can be expanded with glass elements