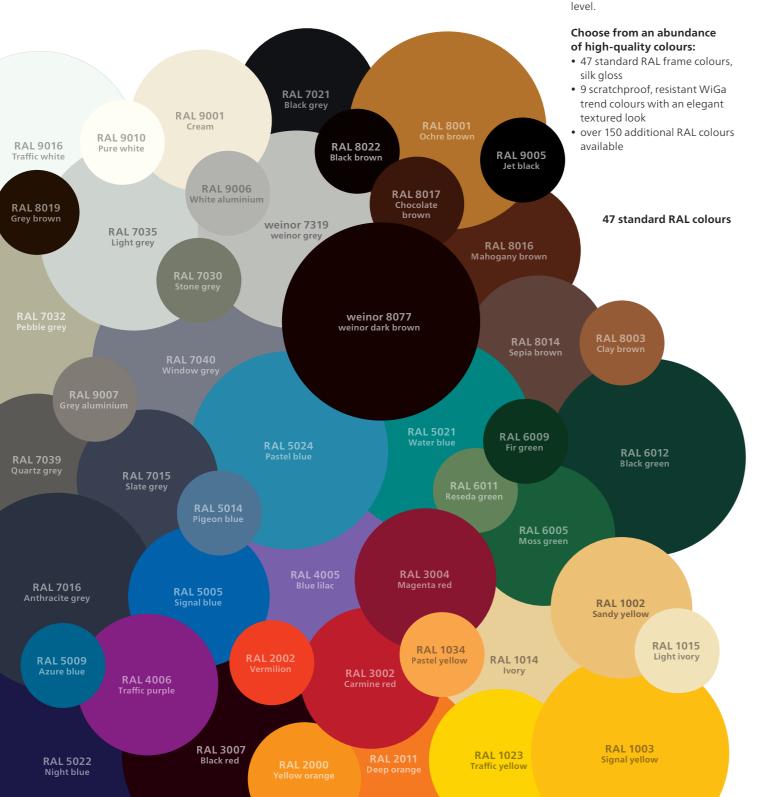

## YOUR LOGO

- Customisable labelling
- Choose your logo and lettering
- The awning fabric and valance are printable.

If you wish, you can choose from our range of well over 47 RAL colours plus 9 WiGa trend colours. To get the perfect match for your CI, simply select the desired colour from our range of 200 plus RAL colours for a small extra fee.

## **Apply your corporate colour!** 56 frame colours as standard, over 200 available

Maximum colour safety: weinor offers you a choice of over 200 different frame colours. You can choose from a variety of colours which harmonise with the architecture!