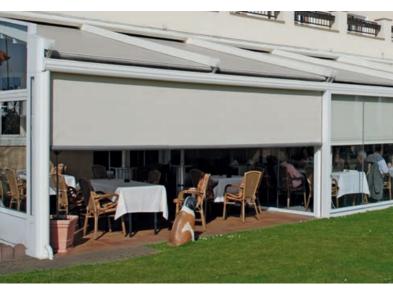

\*\* equates to € 42,405 Reference: Tourism School Salzburg / Austria

Sottezza II with Terrazza or Glasoase® The under mounted conservatory awning provides pleasant shade and gives the outdoor area a homely ambience thanks to its textile appearance over the entire area.

Your guests are also well protected from the low lying sun with the VertiTex II vertical sun protection.

 Retrofittable glass elements for virtually every patio roof