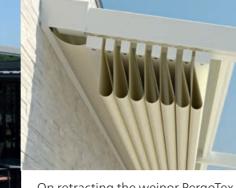

On retracting the weinor PergoTex II fabric is folded up. A safety shield protects it from getting damp.