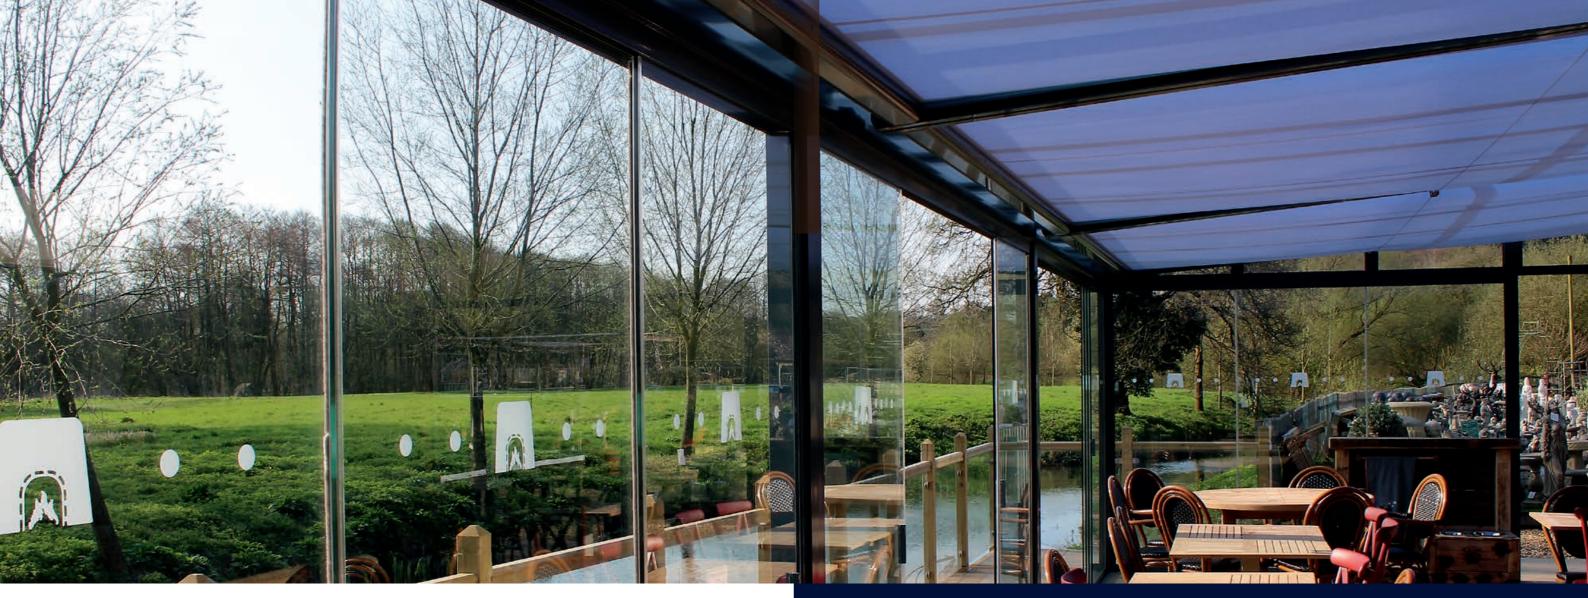

## **Patio roof & Glasoase® –** the all-inclusive solution

for your establishment...

The Terrazza glass patio roof and weinor Glasoase<sup>®</sup> offer reliable protection in all weathers, even on cooler days. As a result, your outdoor area can be used virtually all year round, with comparatively low investment costs. At the same time, the glass lets plenty of light in. The vertical glazing elements can be closed or opened fully depending on the weather.

## Terrazza glass patio roof – best protection from above

- Solid glass and aluminium construction
- Plenty of unobstructed views thanks to large spans with no middle posts (up to 7 m)
- Different styles of roof possible
- Can be extended with heating and LED lighting

## weinor Glasoase<sup>®</sup> – protection from the elements all year round

- Sliding all-glass elements
- Perfect transitions, also accessible
- Can be extended with heating and LED lighting