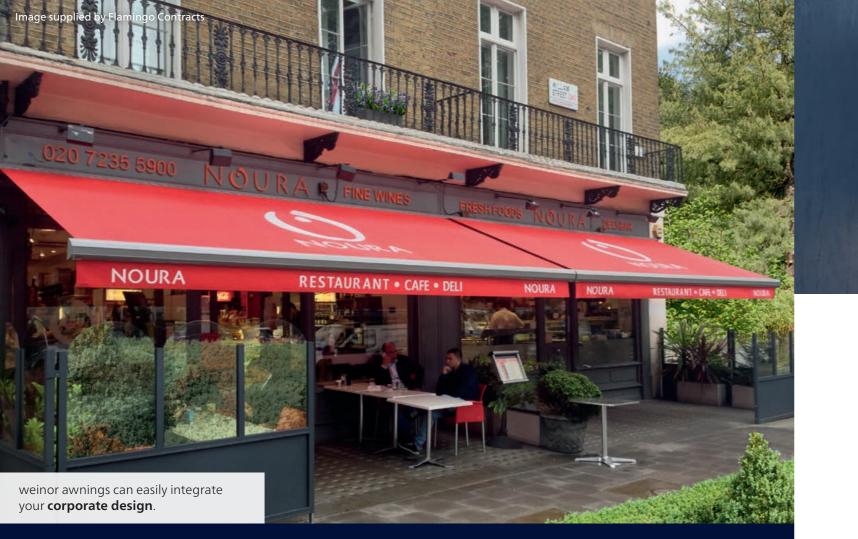

Pubs, bars, restaurants & cafés Expand your usable space and create comfortable ambient areas where your guests can enjoy great service whilst being protected from the elements.

#### Shops

Apart from protecting your goods from direct sunlight and heat, a sign-written valance or cover increases your brand advertising.

Sun and weather protection considerably expands any dining or drinking area.

## Awnings – attractive and flexible sun protection solutions

Anyone who wants to offer their customers a shaded spot would be well advised to fit an awning. It can be installed quickly and invites passing customers to stop and linger in front of your shop window. It also protects furniture and displayed goods from the heat and UV radiation. In the evening, the heat is retained under the awning a little longer.

## Use your awning as advertising space

Large fabrics on your awning or vertical screen are inviting advertising spaces. Effectively show off your company name! weinor will help you find the perfect required match, be it your company logo or just lettering. A high range of colourful fabrics will help to set the right contrast.

## YOUR LOGO

- Customisable labelling
- Choose your logo and lettering
- The awning fabric and valance are printable.

If you wish, you can choose from our range of well over 47 RAL colours plus 9 WiGa trend colours. To get the perfect match for your CI, simply select the desired colour from our range of 200 plus RAL colours for a small extra fee.