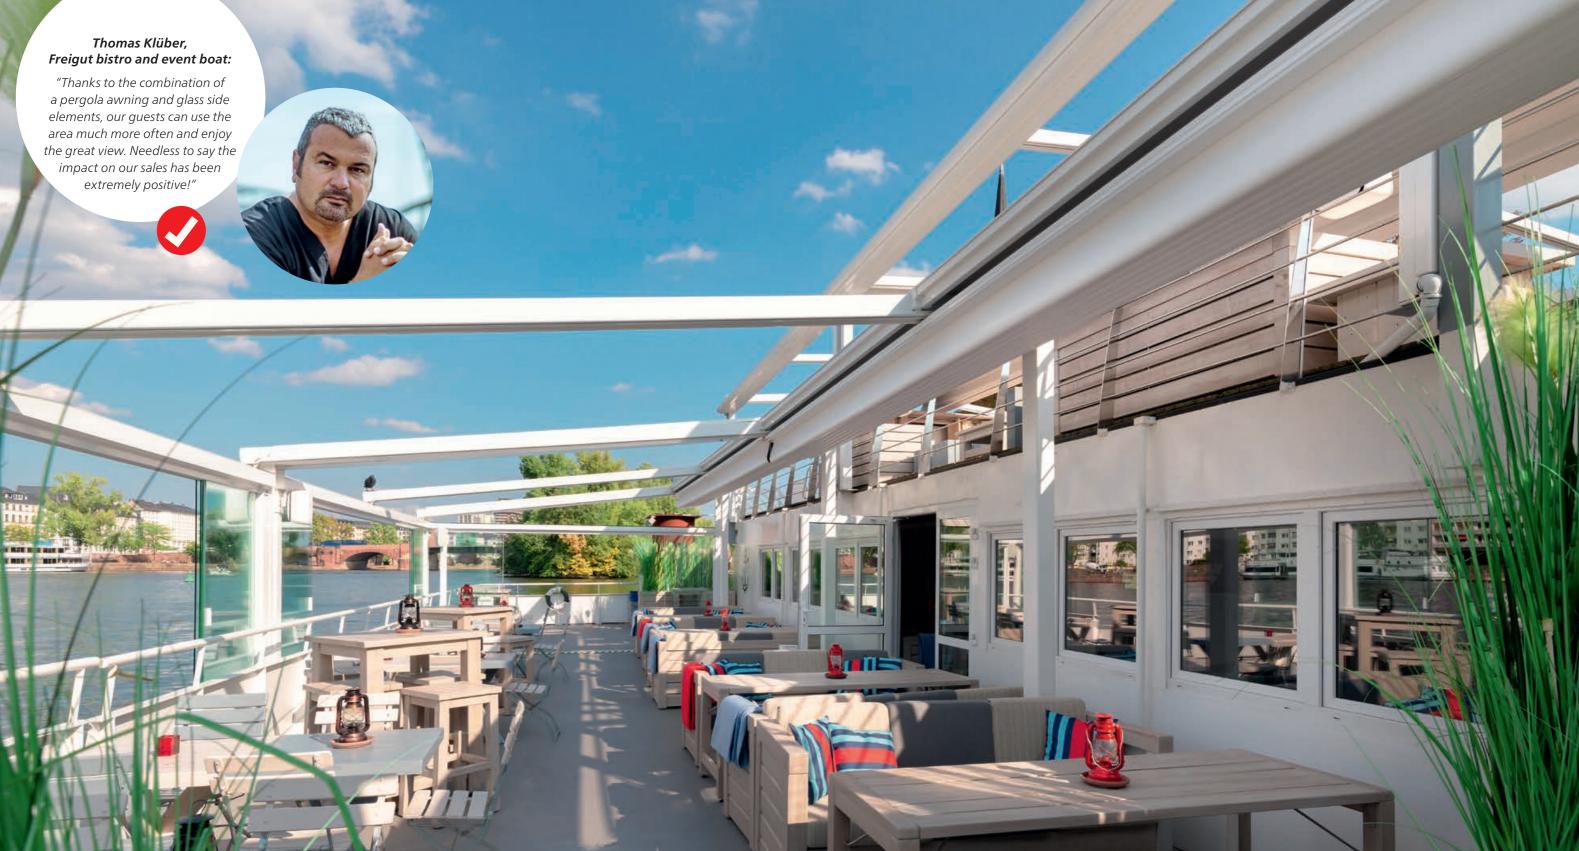

## Thomas Klüber,

a pergola awning and glass side elements, our guests can use the area much more often and enjoy impact on our sales has been extremely positive!"

The stable **weinor PergoTex II** construction is extremely windresistant. This plays a particularly important part in exposed locations, like here with the 14-metre system on a bistro boat in Frankfurt am Main / Germany.

## Pergola awnings – solid sun, wind and rain protection

The weinor pergola awnings' solid design ensures high wind resistance. Their huge benefit is their flexibility: they remain open when it rains. When the weather improves, you simply retract the awning and your guests enjoy the unobstructed view of the sky.