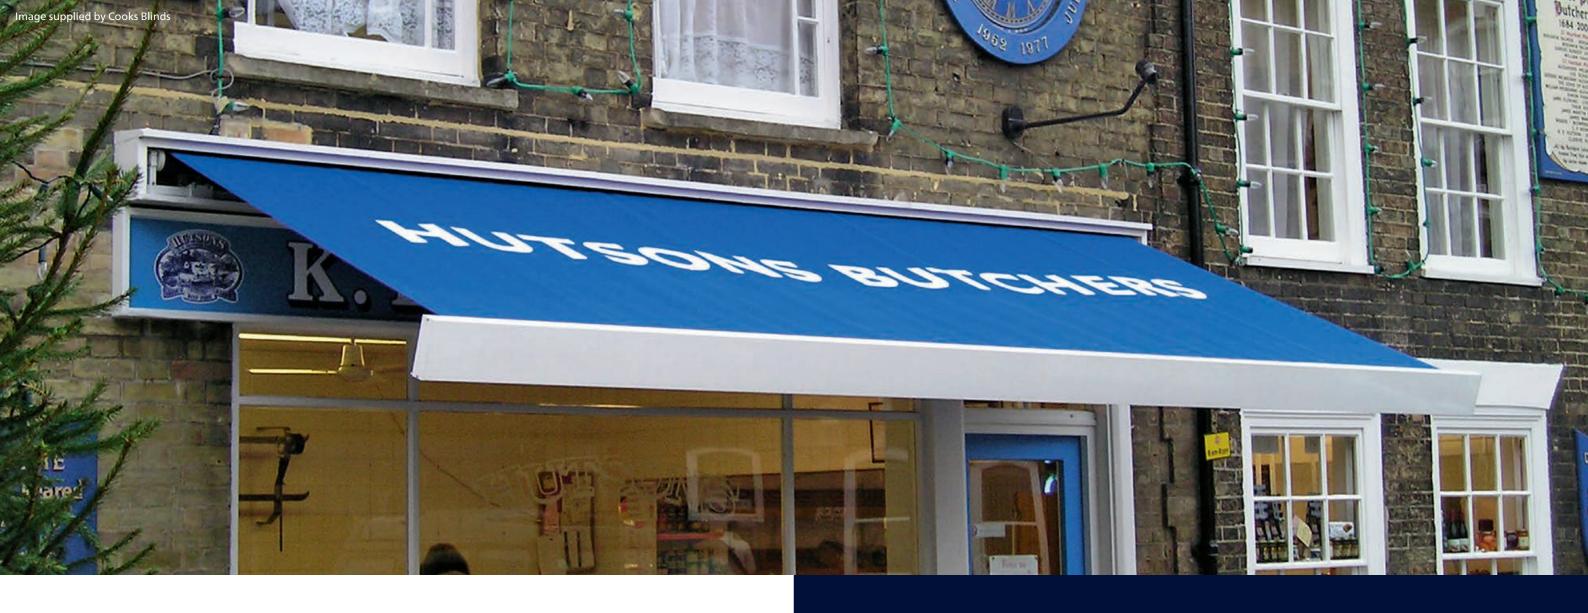

## Awnings – attractive and flexible sun protection solutions

Anyone who wants to offer their customers a shaded spot would be well advised to fit an awning. It can be installed quickly and invites passing customers to stop and linger in front of your shop window. It also protects furniture and displayed goods from the heat and UV radiation. In the evening, the heat is retained under the awning a little longer.

## Use your awning as advertising space

Large fabrics on your awning or vertical screen are inviting advertising spaces. Effectively show off your company name! weinor will help you find the perfect required match, be it your company logo or just lettering. A high range of colourful fabrics will help to set the right contrast.

## YOUR LOGO

- Customisable labelling
- Choose your logo and lettering
- The awning fabric and valance are printable.

If you wish, you can choose from our range of well over 47 RAL colours plus 9 WiGa trend colours. To get the perfect match for your CI, simply select the desired colour from our range of 200 plus RAL colours for a small extra fee.