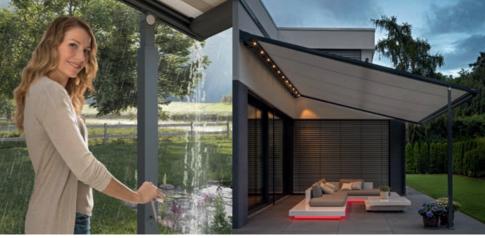

Make the most of unused outdoor space ...

**Pergola awnings:** These are rainproof and extremely wind-resistant thanks to the strong rigid framework and posts. The weinor PergoTex II pergola awning can also be extended using glazing elements for more protection against the weather.

Awnings: weinor's strong, robust folding arm awnings provide perfect shaded areas for guests to relax. The addition of LED lighting and infra-red heating increases the usage and enjoyment of the space on cool evenings too.