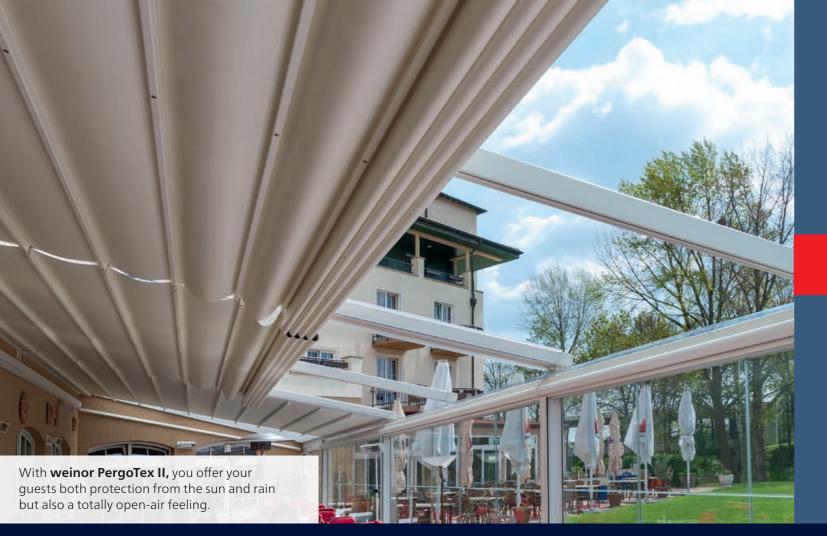

Make the most of unused outdoor space ...

**Pergola awnings:** These are rainproof and extremely wind-resistant thanks to the strong rigid framework and posts. The weinor PergoTex II pergola awning can also be extended using glazing elements for more protection against the weather.

## Pergola awnings – solid sun, wind and rain protection

The weinor pergola awnings' solid design ensures high wind resistance. Their huge benefit is their flexibility: they remain open when it rains. When the weather improves, you simply retract the awning and your guests enjoy the unobstructed view of the sky.