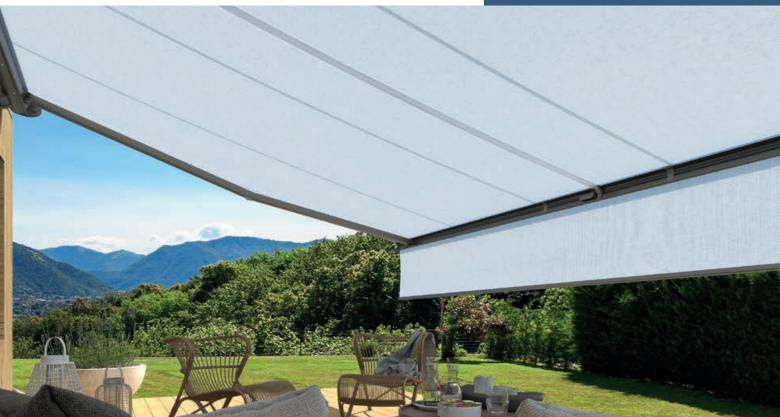

## **Patio roof & Glasoase® –** the all-inclusive solution

for your establishment...

The Terrazza glass patio roof and weinor Glasoase<sup>®</sup> offer reliable protection in all weathers, even on cooler days. As a result, your outdoor area can be used virtually all year round, with comparatively low investment costs. At the same time, the glass lets plenty of light in. The vertical glazing elements can be closed or opened fully depending on the weather.

## Terrazza glass patio roof – best protection from above

- Solid glass and aluminium construction
- Plenty of unobstructed views thanks to large spans with no middle posts (up to 7 m)
- Different styles of roof possible
- Can be extended with heating and LED lighting

## weinor Glasoase<sup>®</sup> – protection from the elements all year round

- Sliding all-glass elements
- Perfect transitions, also accessible
- Can be extended with heating and LED lighting