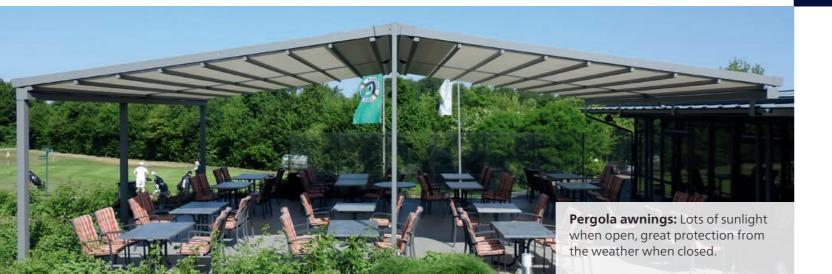

Make the most of unused outdoor space ...

**Pergola awnings:** These are rainproof and extremely wind-resistant thanks to the strong rigid framework and posts. The weinor PergoTex II pergola awning can also be extended using glazing elements for more protection against the weather.

## Pergola awnings – solid sun, wind and rain protection

The weinor pergola awnings' solid design ensures high wind resistance. Their huge benefit is their flexibility: they remain open when it rains. When the weather improves, you simply retract the awning and your guests enjoy the unobstructed view of the sky.

## weinor PergoTex II – versatile weather protection

• Flexible Cabrio system – can be opened completely

• PVC-coated pergola fabrics

- Protection against wind and strong rain with min. 8° pitch
- Can be expanded with glass elements