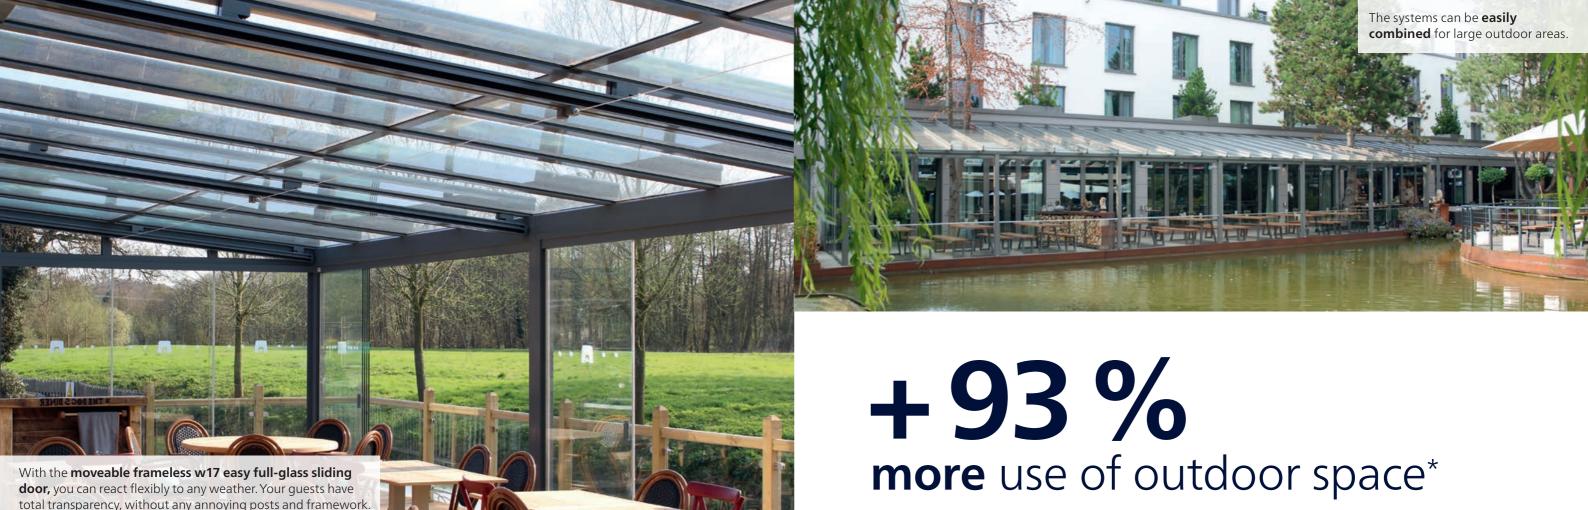

## More space – more sales!

People are drawn outside! They want to enjoy the light, fresh air and space. Benefit from this strong trend and create an attractive outdoor area using products that offer year-round weather protection from weinor. The advantage: your guests can stay outdoors for longer, even on mild winter days. Increase your dining space – and your sales as a result!

The right solution for every requirement Whether it's a Glasoase®, patio roof or awning with a weinor product, you always receive a fully bespoke, made-to-measure system.

Glass patio roofs and Glasoasen®: They let lots of light in from above and offer reliable protection against the rain at the same time. Sliding glazing elements close the covered space into a Glasoase® and protect against the wind and rain from the side.

weinor patio roofs and Glasoasen® create a protected, homely outdoor area, e.g. here the 40 metre long glass roof construction including sun protection for the Wellings Parkhotel near Düsseldorf / Germany.

## **Patio roof & Glasoase® –** the all-inclusive solution

for your establishment...

The Terrazza glass patio roof and weinor Glasoase<sup>®</sup> offer reliable protection in all weathers, even on cooler days. As a result, your outdoor area can be used virtually all year round, with comparatively low investment costs. At the same time, the glass lets plenty of light in. The vertical glazing elements can be closed or opened fully depending on the weather.