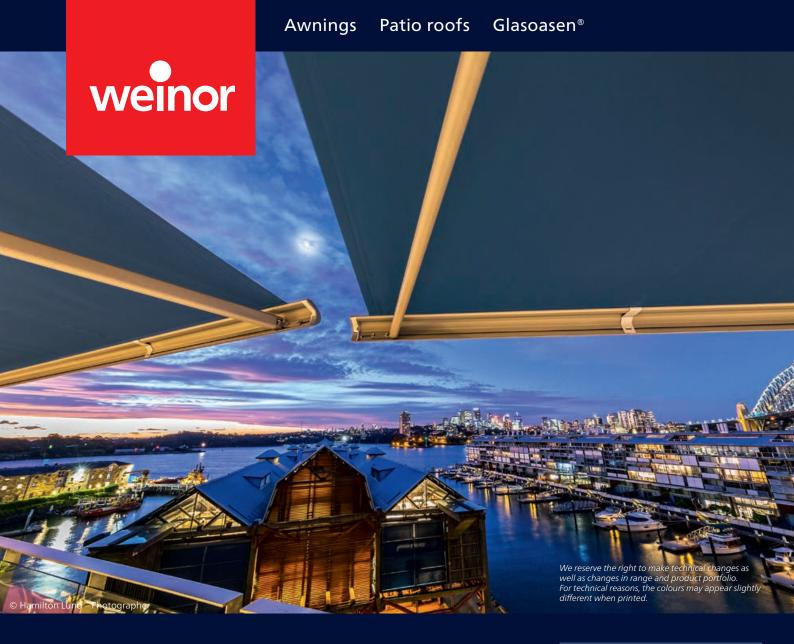

weinor awnings are top-quality products that are also used on major projects, such as the 157 Cassita II motorised folding arm awnings installed in a residential and commercial district in Sydney / Australia.