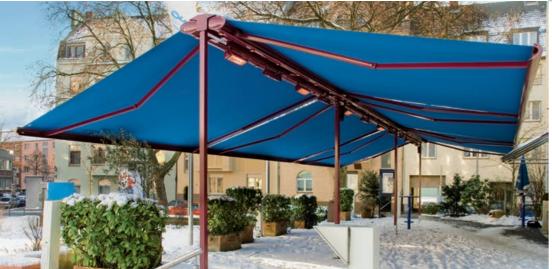

Make the most of unused outdoor space ...

**Pergola awnings:** These are rainproof and extremely wind-resistant thanks to the strong rigid framework and posts. The weinor PergoTex II pergola awning can also be extended using glazing elements for more protection against the weather.

## Pergola awnings – solid sun, wind and rain protection

The weinor pergola awnings' solid design ensures high wind resistance. Their huge benefit is their flexibility: they remain open when it rains. When the weather improves, you simply retract the awning and your guests enjoy the unobstructed view of the sky.

## weinor PergoTex II – versatile weather protection

• Flexible Cabrio system – can be opened completely

• PVC-coated pergola fabrics

- Protection against wind and strong rain with min. 8° pitch
- Can be expanded with glass elements

## The flexible glass elements

protect your guests from all weathers. They can be opened fully when the weather improves. LED spotlights can also be integrated.

weinor PergoTex II can also be used for larger patio areas. It can be linked laterally or back to back, as shown here.