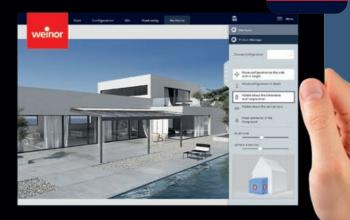

# **Product planning made easy:** weinor visualisation service and ...

## ... weinor 3D Designer

Visualisation – the finished impression

Same building **before** 

Give yourself peace of mind: use weinor's visualisation service to show what a patio roof or Glasoase<sup>®</sup> could look like on your building!

- High-quality weinor visualisation
- Photorealistic 3D image created by our specialists
- Existing patio environment with added weinor product

Use weinor visualisation to make that all-important decision to purchase your own product. Ask your retailer about this weinor service!

## More and more weinor customers are impressed by the weinor 3D Designer:

- For Terrazza or Glasoase<sup>®</sup> including conservatory awning, vertical shading and glass glazing elements
- Can be displayed three dimensionally on a computer or tablet
- Awnings in all the required frame colours and fabric patterns

As a result, an accurate impression of the finished product can be provided at a very early stage – fully demonstrating how it will look.

9 trend colours

WT 029/60740 Chestnut 04

WT 029/90146

Approx. RAL 9006 metal