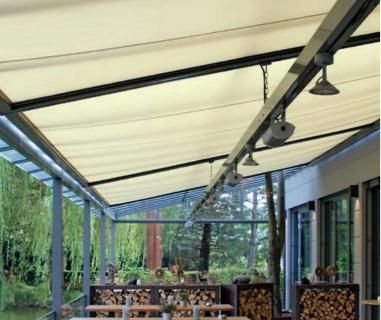

\*\* equates to € 42,405 Reference: Tourism School Salzburg / Austria

Sottezza II with Terrazza or Glasoase® The under mounted conservatory awning provides pleasant shade and gives the outdoor area a homely ambience thanks to its textile appearance over the entire area.

#### Rainwater is

reliably drained off through the gutter on the roof and in the post, either invisibly or via a subtle water drain.

> With a **WGM Top** awning, your guests will stay pleasantly cool under the roof.