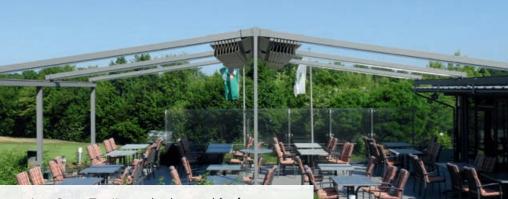

## Pergola awnings – solid sun, wind and rain protection

The weinor pergola awnings' solid design ensures high wind resistance. Their huge benefit is their flexibility: they remain open when it rains. When the weather improves, you simply retract the awning and your guests enjoy the unobstructed view of the sky.

## The flexible glass elements

protect your guests from all weathers. They can be opened fully when the weather improves. LED spotlights can also be integrated.

weinor PergoTex II can also be used for larger patio areas. It can be linked laterally or back to back, as shown here.