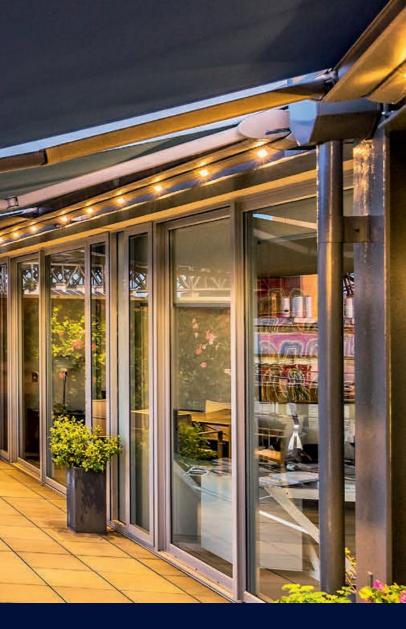

## Awnings – attractive and flexible sun protection solutions

Anyone who wants to offer their customers a shaded spot would be well advised to fit an awning. It can be installed quickly and invites passing customers to stop and linger in front of your shop window. It also protects furniture and displayed goods from the heat and UV radiation. In the evening, the heat is retained under the awning a little longer.

## **weinor awnings –** a cosy ambiance with advertising potential

- Outstanding design in cubic or round look
- Fabrics with long-lasting brilliant colours
- Coupled systems possible up to 12 m wide
- Available models: free-standing or fixed to the wall, with open or enclosed cassette