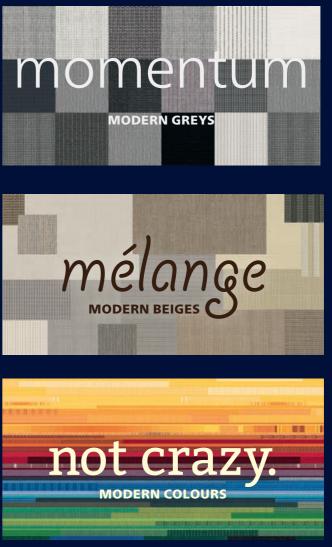

## **Visually stunning fabrics** Technical brilliance and performance

Whether you decide on a wall-mounted folding weinor fabrics are coated with Teflon EXTREME®, arm awning, Plaza Viva or weinor PergoTex II, making them both water and dirt repellant. or a roof or under-mounted awning to match As the colour pigments are spinneret-dyed a Terrazza and Glasoase<sup>®</sup>. The extensive range into the basic fibres, the fabrics maintain their of fabrics available from weinor will perfectly brilliant colour throughout. complement the finished environment.

momentum, mélange and not crazy. Choose your favourite pattern from the 3 well selected colour ways. Whether it's timeless neutral, harmonious or creative trends – we have the right material and matching colour for every taste.