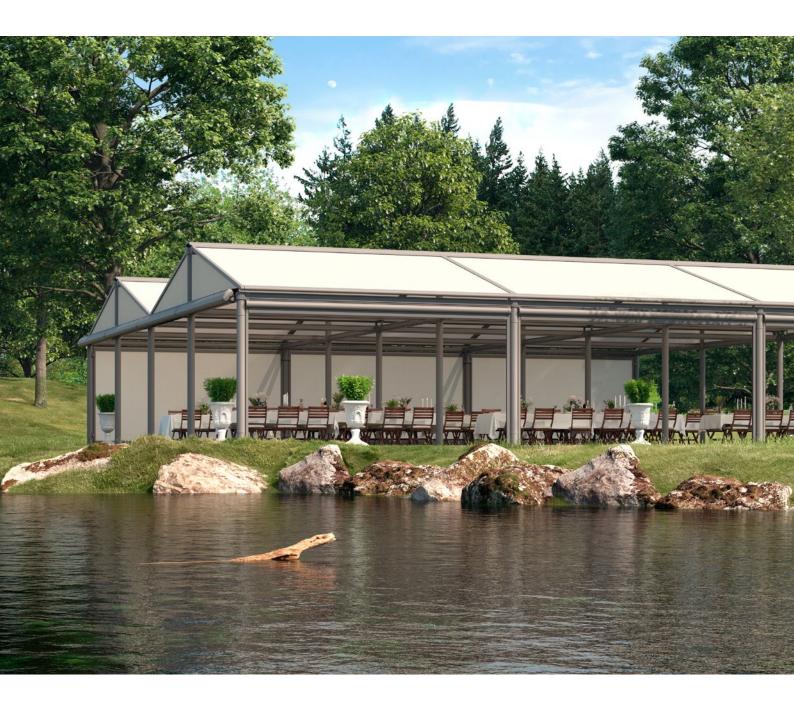

#### markilux construct

Situations can arise in which a standard model is not enough to meet your particular requirements. In situations like these, bespoke solutions are required. The awning system markilux construct is extremely versatile and flexible. Different modules can be combined with different awning systems to create a veritable awning landscape. You don't have to compromise when it comes to size. You can choose between round and square posts and the range of available accessories is impressive. Describing the markilux construct is all but impossible – you simply have to experience it.

#### Awning system

almost unlimited thanks to the modular and flexible frame system

#### Options

depending on the awning model, vertical roller blinds, wind protection and extra privacy, panorama windows, round or square posts, lighting, base plate covers

**Designer awnings to your own exact specification** Different conservatory and folding-arm awnings are possible and can be combined with vertical roller blinds or side screens according to your precise wishes.