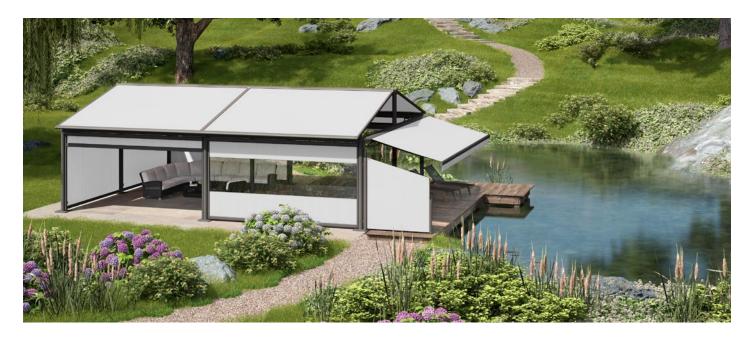

#### markilux construct

Situations can arise in which a standard model is not enough to meet your particular requirements. In situations like these, bespoke solutions are required. The awning system markilux construct is extremely versatile and flexible. Different modules can be combined with different awning systems to create a veritable awning landscape. You don't have to compromise when it comes to size. You can choose between round and square posts and the range of available accessories is impressive. Describing the markilux construct is all but impossible – you simply have to experience it.

#### Options

depending on the awning model, vertical roller blinds, wind protection and extra privacy, panorama windows, round or square posts, lighting, base plate covers

**Designer awnings to your own exact specification** Different conservatory and folding-arm awnings are possible and can be combined with vertical roller blinds or side screens according to your precise wishes.