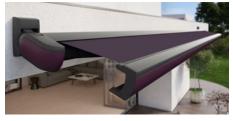

#### markilux MX-3

Shapely curves, clean lines, a fascinating colour spectrum – these are the defining features of the markilux MX-3. The colour choice of the all-round styling panel offers a unique customisation option and makes the hearts of patio and balcony owners beat faster. When closed, the awning makes a good impression with its harmonious appearance and when open, it fully reveals its technical superiority.

### Options

LED Line in the cassette, LED Spots below the cassette, various standard colour combinations, tinted front styling panels and end cap insert

SBI Ltd (Sun Blinds Installations) www.sbiproducts.co.uk