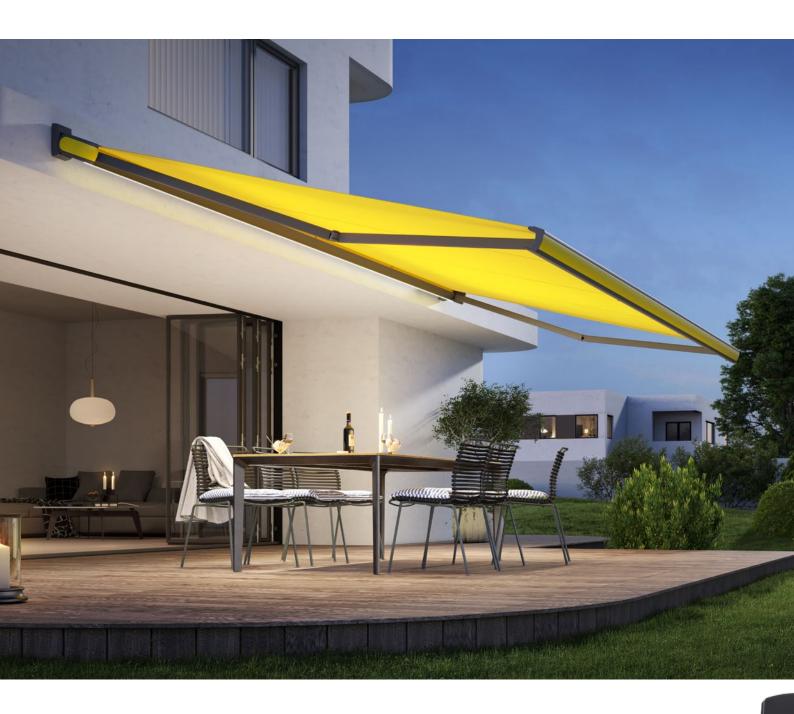

#### markilux MX-3

Shapely curves, clean lines, a fascinating colour spectrum – these are the defining features of the markilux MX-3. The colour choice of the all-round styling panel offers a unique customisation option and makes the hearts of patio and balcony owners beat faster. When closed, the awning makes a good impression with its harmonious appearance and when open, it fully reveals its technical superiority.

Perfection. All round. Whether you choose diffuse LED Line or accentuated LED Spot lighting.

Colour and satisfaction unlimited A perfect look in a unique colour combination and with innovative surface coating.

### Options

LED Line in the cassette, LED Spots below the cassette, various standard colour combinations, tinted front styling panels and end cap insert

SBI Ltd (Sun Blinds Installations) www.sbiproducts.co.uk