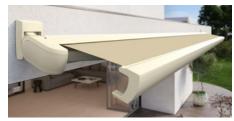

#### markilux MX-3

Shapely curves, clean lines, a fascinating colour spectrum – these are the defining features of the markilux MX-3. The colour choice of the all-round styling panel offers a unique customisation option and makes the hearts of patio and balcony owners beat faster. When closed, the awning makes a good impression with its harmonious appearance and when open, it fully reveals its technical superiority.

### Options

LED Line in the cassette, LED Spots below the cassette, various standard colour combinations, tinted front styling panels and end cap insert

SBI Ltd (Sun Blinds Installations) www.sbiproducts.co.uk