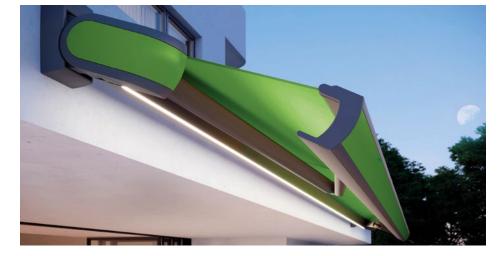

Perfection. All round. Whether you choose diffuse LED Line or accentuated LED Spot lighting.

Colour and satisfaction unlimited A perfect look in a unique colour combination and with innovative surface coating.

### Options

LED Line in the cassette, LED Spots below the cassette, various standard colour combinations, tinted front styling panels and end cap insert

SBI Ltd (Sun Blinds Installations) www.sbiproducts.co.uk