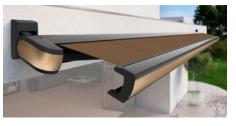

#### markilux MX-3

Shapely curves, clean lines, a fascinating colour spectrum – these are the defining features of the markilux MX-3. The colour choice of the all-round styling panel offers a unique customisation option and makes the hearts of patio and balcony owners beat faster. When closed, the awning makes a good impression with its harmonious appearance and when open, it fully reveals its technical superiority.

#### Cassette awning

max. 600 × 300 cm max. 500 × 350 cm

#### Arm technology

Bionic tendon