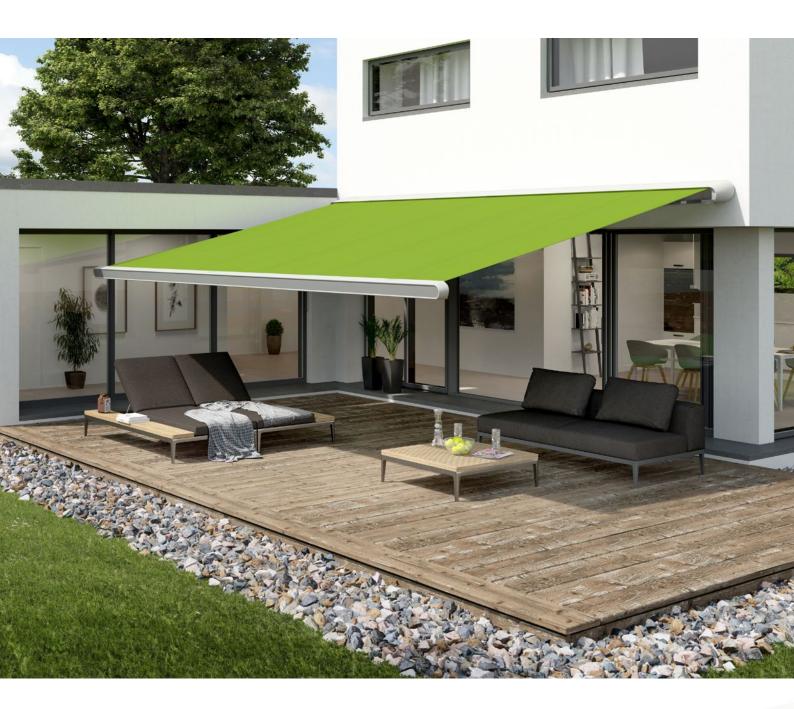

### markilux MX-1 compact

Just one look and the markilux MX-1 compact has already made a big impression by virtue of the way it uniquely combines form and function. Retracted, the tapered full cassette with a depth of 38 cm makes a big impression on the observer. Extended, it shows its true proportions: gleaming LED options in the cassette and front profile, eye-catching ambiente lighting as well as a multitude of frame colour combinations. Design, "made by markilux", that has received many an accolade. The markilux MX-1 compact manages to create an inimitable atmosphere at any time of the day or night, that will not cease to raise your heartbeat – now and in the future.

### Cassette awning max. 700 × 415 cm, cassette depth approx. 38 cm

Arm technology Bionic tendon