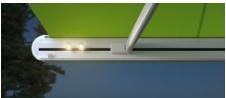

### markilux MX-1 compact

Just one look and the markilux MX-1 compact has already made a big impression by virtue of the way it uniquely combines form and function. Retracted, the tapered full cassette with a depth of 38 cm makes a big impression on the observer. Extended, it shows its true proportions: gleaming LED options in the cassette and front profile, eye-catching ambiente lighting as well as a multitude of frame colour combinations. Design, "made by markilux", that has received many an accolade. The markilux MX-1 compact manages to create an inimitable atmosphere at any time of the day or night, that will not cease to raise your heartbeat – now and in the future.

#### Options

shadeplus and a broad range of light and colour options