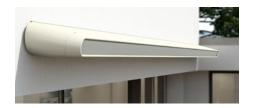

### markilux MX-1 compact

Just one look and the markilux MX-1 compact has already made a big impression by virtue of the way it uniquely combines form and function. Retracted, the tapered full cassette with a depth of 38 cm makes a big impression on the observer. Extended, it shows its true proportions: gleaming LED options in the cassette and front profile, eye-catching ambiente lighting as well as a multitude of frame colour combinations. Design, "made by markilux", that has received many an accolade. The markilux MX-1 compact manages to create an inimitable atmosphere at any time of the day or night, that will not cease to raise your heartbeat – now and in the future.

### Cassette awning max. 700 × 415 cm, cassette depth approx. 38 cm

Arm technology Bionic tendon