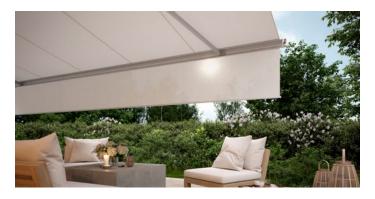

## markilux 6000

A designer awning with many faces – each one more beautiful than the next. Create your own personal and unique model from a wide range of awning frame colours, decorative features and available accessories. With its remarkable dimensions and technical specification, the markilux 6000 makes a lasting impression. It also cuts a dashing figure as well. Invite Germany's top model into your home.

## Cassette awning

max. 700 × 400 cm