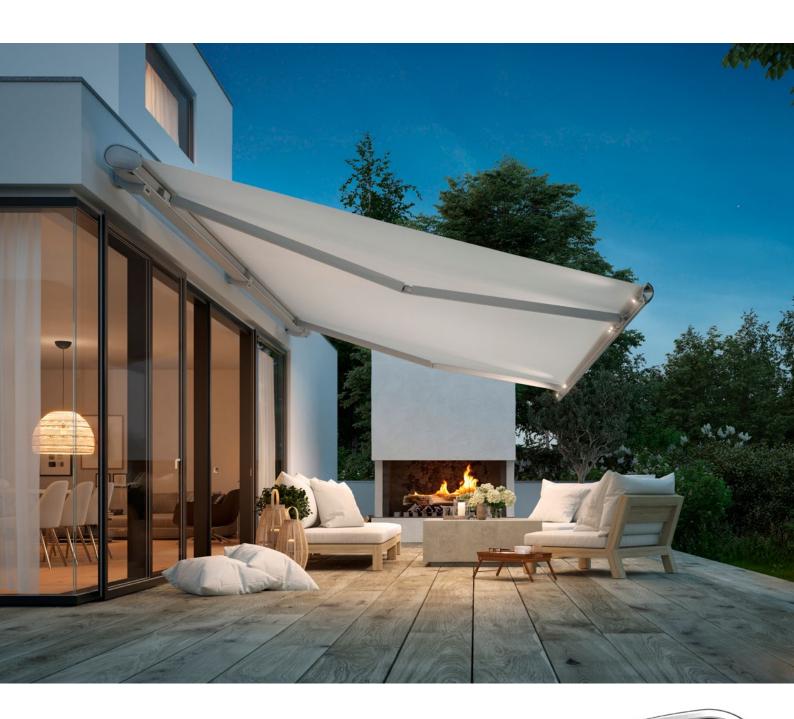

## markilux 6000

A designer awning with many faces – each one more beautiful than the next. Create your own personal and unique model from a wide range of awning frame colours, decorative features and available accessories. With its remarkable dimensions and technical specification, the markilux 6000 makes a lasting impression. It also cuts a dashing figure as well. Invite Germany's top model into your home.

## Cassette awning

max. 700 × 400 cm