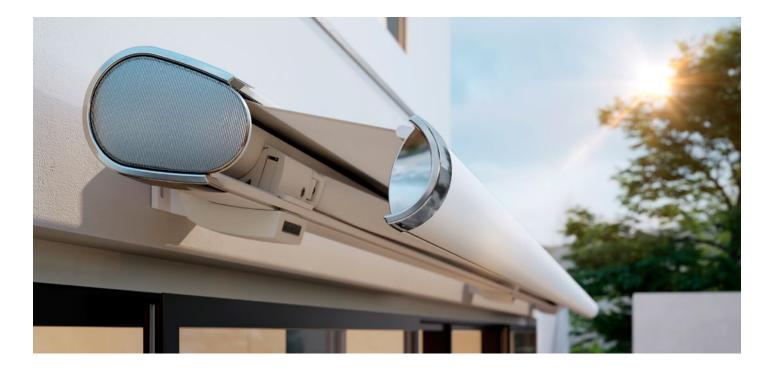

# Arm technology

Bionic tendon

### Options

LED Spots in the front profile, end cap insert in stainless steel mesh, end cap trim in polished chrome, shadeplus, valance, coupled awning

SBI Ltd (Sun Blinds Installations) www.sbiproducts.co.uk