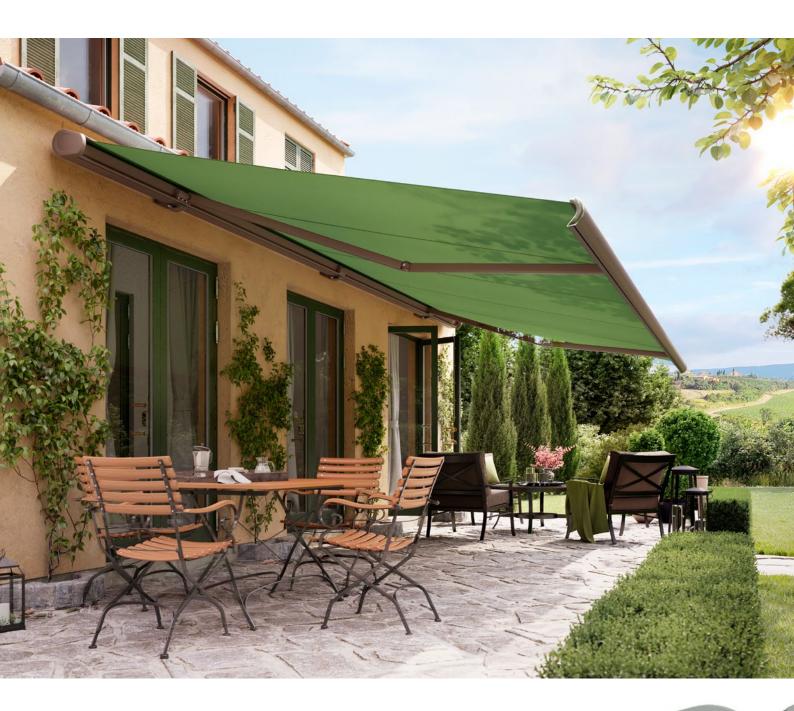

#### markilux 5010

The markilux 5010 can be effortlessly extended, either at the touch of a button or via smart control by way of an app, and will be a hit with all the family. On top of that, as a coupled unit with up to three awnings installed next to one another, friends and guests will also be able to find a cosy spot in the generous shade this awning offers. This all-rounder encourages relaxed get-togethers and turns any hour spent outdoors into a happy one.

#### Cassette awning max. 700 × 400 cm