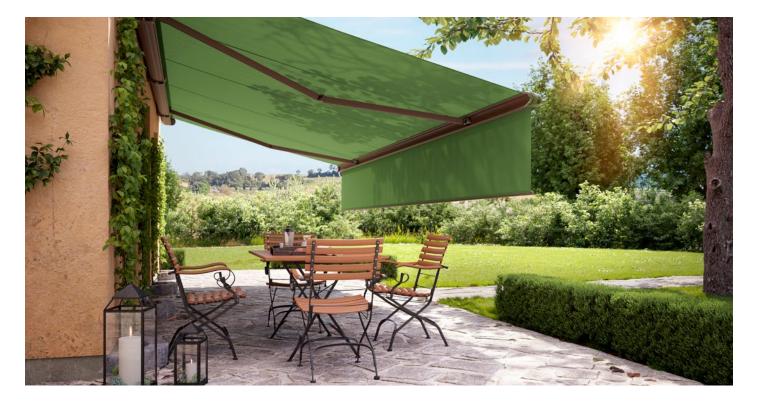

#### markilux 5010

The markilux 5010 can be effortlessly extended, either at the touch of a button or via smart control by way of an app, and will be a hit with all the family. On top of that, as a coupled unit with up to three awnings installed next to one another, friends and guests will also be able to find a cosy spot in the generous shade this awning offers. This all-rounder encourages relaxed get-togethers and turns any hour spent outdoors into a happy one.