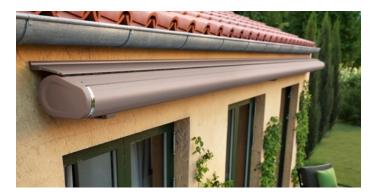

#### Polished chrome fittings

Optionally available as an eye-catcher: the chrome-plated end caps fitted to the front profile. On request, with a wall sealing profile which drains rain away over the front of the awning.