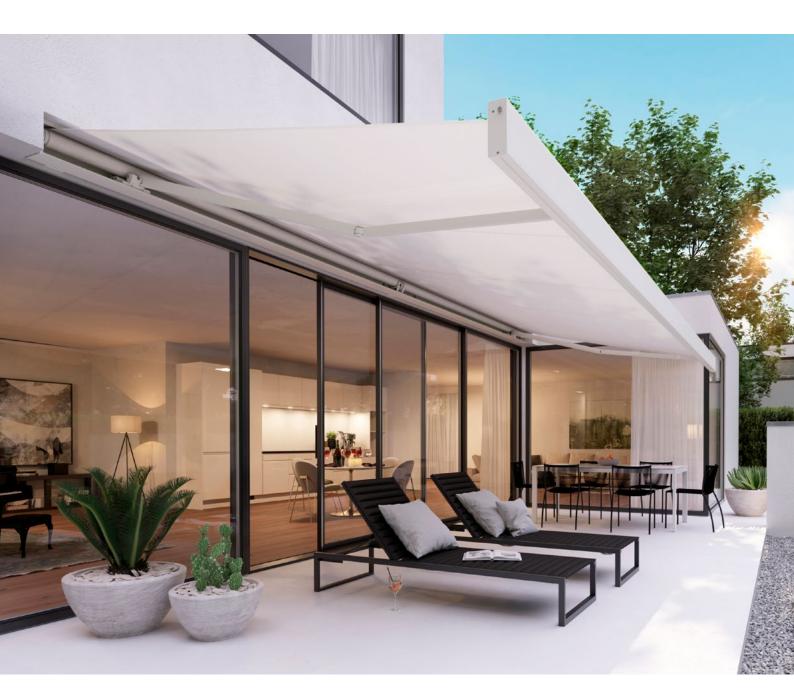

#### markilux 3300

If you are convinced that an awning cannot be visually merged into its architectural surroundings, the markilux 3300 will prove you wrong. Depending on the structural situation, this designer awning, with its smooth front profile, can disappear completely into a wall or precisely into a recess.

When extended, it comes into its own with dimensions of up to 700 × 400 cm. And you can shade even larger areas by coupling up to three single awnings together. Discover how practical the markilux 3300 can be, and make this awning a big hit in your home.

Cassette awning max. 700 × 400 cm

Arm technology Bionic tendon

Options valance, coupled awning