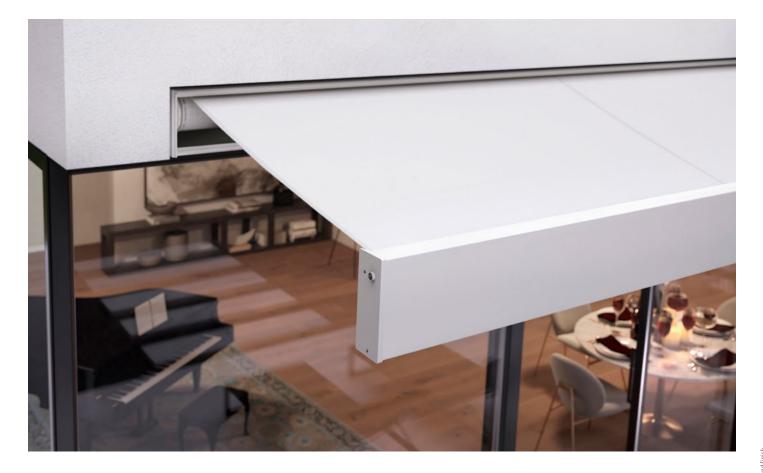

#### markilux 3300

If you are convinced that an awning cannot be visually merged into its architectural surroundings, the markilux 3300 will prove you wrong. Depending on the structural situation, this designer awning, with its smooth front profile, can disappear completely into a wall or precisely into a recess.