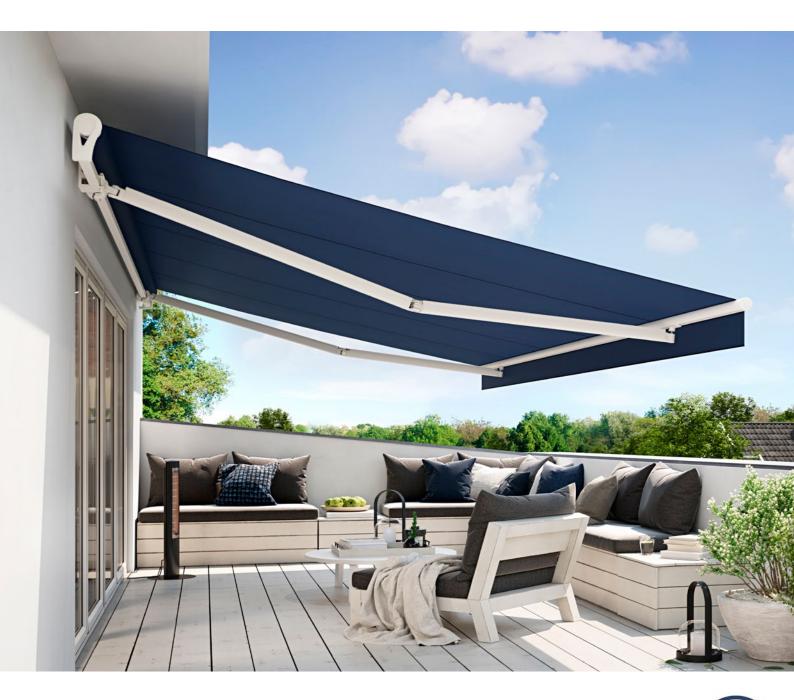

### markilux 1300

Robust, reliable and fulfils all the expectations of a good awning. With the optional pitch adjustment gear, you yourself can determine the angle at which your awning cover protects you and your loved ones from the sun. And, if desired, a shadeplus, the versatile cover attached to the front profile to protect you from the low-lying sun and prying eyes. Beautiful simplicity! And simply beautiful protection against the sun.

LED Line in the folding arms and shadeplus The culmination of a wonderful day: a lovely evening outside on the patio or balcony with friends.

max. 700 × 400 cm

Arm technology twin steel-link chain