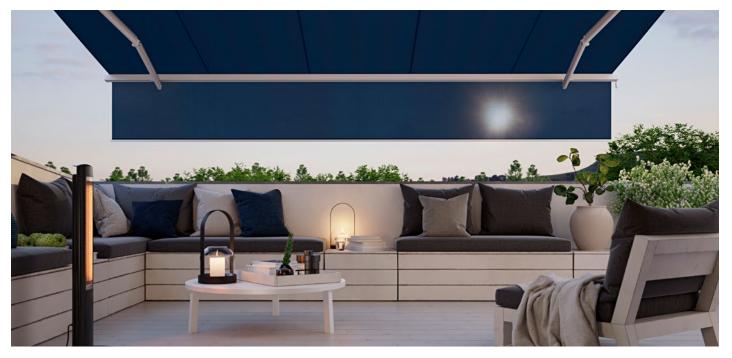

LED Line in the folding arms and shadeplus The culmination of a wonderful day: a lovely evening outside on the patio or balcony with friends.

max. 700 × 400 cm

Arm technology twin steel-link chain