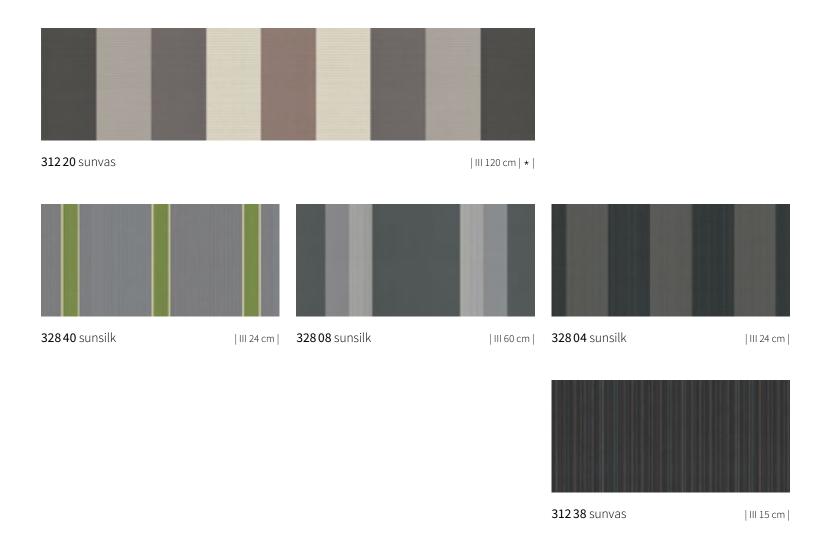

### markilux sunday collection

Makes every day a Sunday. Choose your personal favourite pattern from seven different colour families – in the tried and tested qualities sunsilk and sunvas, from page 36.

# sunday green

| III 40 cm |

**31590** sunvas

# sunday green

**32844** sunsilk

| III 15 cm |

# sunday beige

**32434** sunsilk

| 1:1 |

**309 57** sunvas

| 1:1 |

**31387** sunvas

| 1:1 | t+ | p+ |

**324 47** sunsilk

**31388** sunvas

**325 28** sunsilk | 1:1 |

**313 07** sunvas | III 20 cm | **313 17** sunvas

| III 20 cm | **313 08** sunvas

| III 20 cm |

**328 07** sunsilk | III 24 cm |