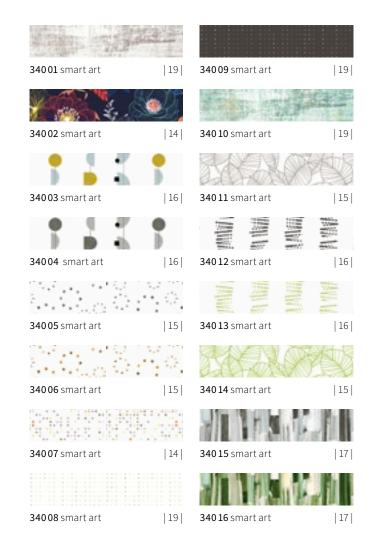

### markilux smart art Collection

With smart art markilux is introducing highly unusual fabric patterns – works of art, in fact. Visual highlights for your patio with the charm of artistic creativity, from page 12.

### Dare to envisage something extraordinary

markilux is proud to present the one and only smart art fabric collection: 16 attractive and impressive motifs inspired by art. Every one unique – in its own way. Patterns that will lend your patio the flair of individuality and creativity. The art of smart printing: printed – as if painted.

### The artful art of technology

This innovative markilux printing technology makes the creation of highly unusual motifs possible. With smart art markilux is presenting highly unusual fabric patterns – works of art, in fact. A visual highlight for your patio and with the charm of artistic creativity. Like this, leaving your "imprint" takes on a whole new meaning.

### The smart art "Takeaway Gallery"

All 16 fabric patterns in their original quality to be appraised and touched, with inviting images and information. The practical Collection Swatch Box makes it possible to present the smart art fabric patterns effectively.