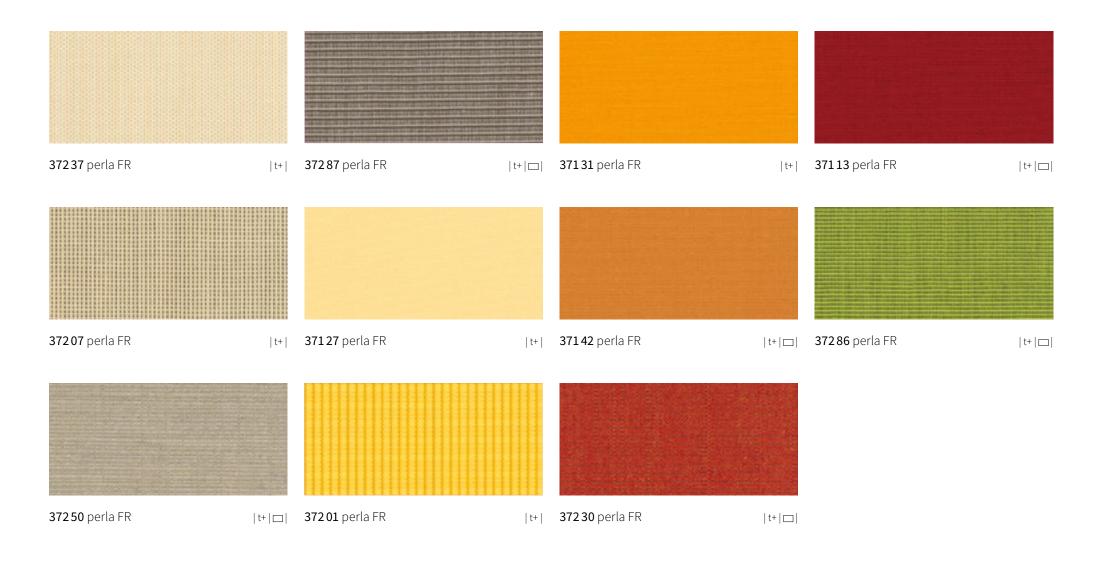

# specials perla FR

### Protects perfectly against both sun and rain

This highly flame-retardant and waterproof (for purpose) sunvas fabric with a transparent coating on the underside should be used wherever special fire safety regulations are to be observed and where protection from both rain and sun as well as a decorative effect are required.

# specials perla FR

29239