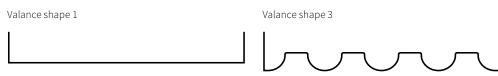

### A valance is a small decorative piece of fabric suspended from the front profile

It gives your markilux folding-arm awning that classic look (not available in all models / optional). markilux has chosen a standard braid that matches every fabric pattern. Should you, however, wish to have an alternative braid colour, please choose one from the colour options shown.

The pattern of the valance always matches that of the cover. It is cut from the same piece of material and runs out symmetrically on both sides. In the case of striped fabrics, the valance shape is matched to the stripes in the material. We cannot guarantee that the pattern repeat of a valance supplied at a later date will match that of the original cover.

# **Valance** – shapes and braid colours

29233

29265

29249

Awning covers are industrially manufactured textile products which serve both a functional and a decorative purpose. They are high-performance products that meet strict technical requirements. During every phase of production, they undergo extensive laboratory tests. Criteria such as water impermeability, stiffness, dirt and water-repellent properties, resistance to tearing and tear propagation, colour fastness and numerous other characteristics are defined, assessed and guaranteed for each fabric type by the manufacturer.