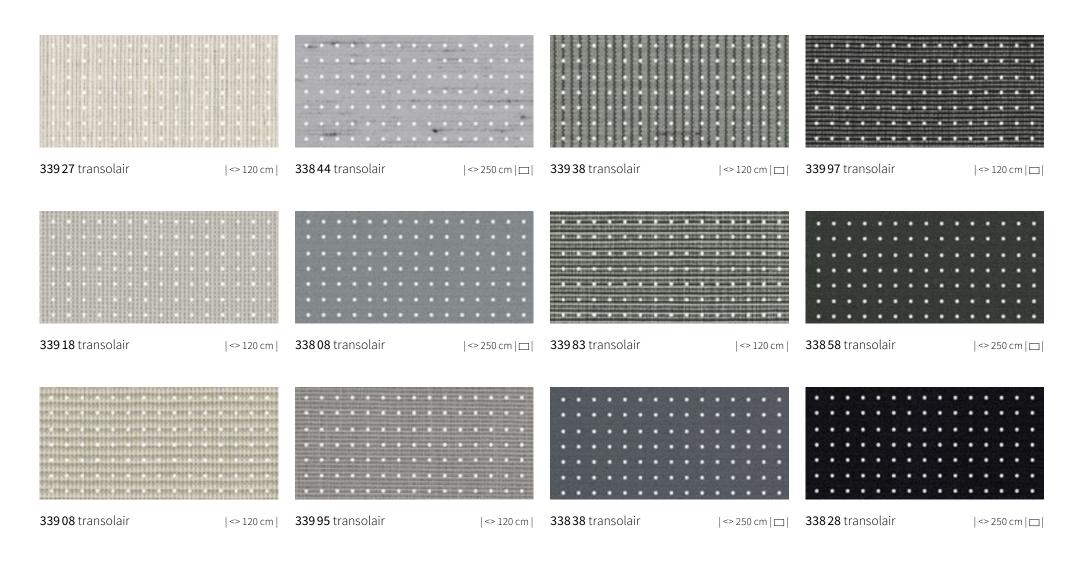

## specials transolair

### Solar protection with a view.

This sunvas fabric with special perforation technique stands for impressive transparency as well as good light and air permeability. We recommend transolair be used for the markilux shadeplus, side screens as well as vertical roller blinds and glass canopy awnings.

This perforated fabric maintains visual contact with the outdoors and shields against prying eyes at the same time.

It ensures good air circulation between the cover and the glass. This effectively reduces the build-up of a heat cushion between fabric and glass. The creation of water troughs is minimised.

33901 transolair

| <> 120 cm | 33

33831 transolair

| <> 250 cm |

33842 transolair

| <> 250 cm |

338 16 transolair

| <> 250 cm |

33996 transolair

| <> 120 cm | □ |

33813 transolair

| <> 250 cm | □ |

33930 transolair

| <> 120 cm | □ |