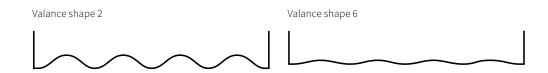

### A valance is a small decorative piece of fabric suspended from the front profile

It gives your markilux folding-arm awning that classic look (not available in all models / optional). markilux has chosen a standard braid that matches every fabric pattern. Should you, however, wish to have an alternative braid colour, please choose one from the colour options shown.

The pattern of the valance always matches that of the cover. It is cut from the same piece of material and runs out symmetrically on both sides. In the case of striped fabrics, the valance shape is matched to the stripes in the material. We cannot guarantee that the pattern repeat of a valance supplied at a later date will match that of the original cover.

# **Valance** – shapes and braid colours

29233

29265

29249

Awning covers are industrially manufactured textile products which serve both a functional and a decorative purpose. They are high-performance products that meet strict technical requirements. During every phase of production, they undergo extensive laboratory tests. Criteria such as water impermeability, stiffness, dirt and water-repellent properties, resistance to tearing and tear propagation, colour fastness and numerous other characteristics are defined, assessed and guaranteed for each fabric type by the manufacturer.