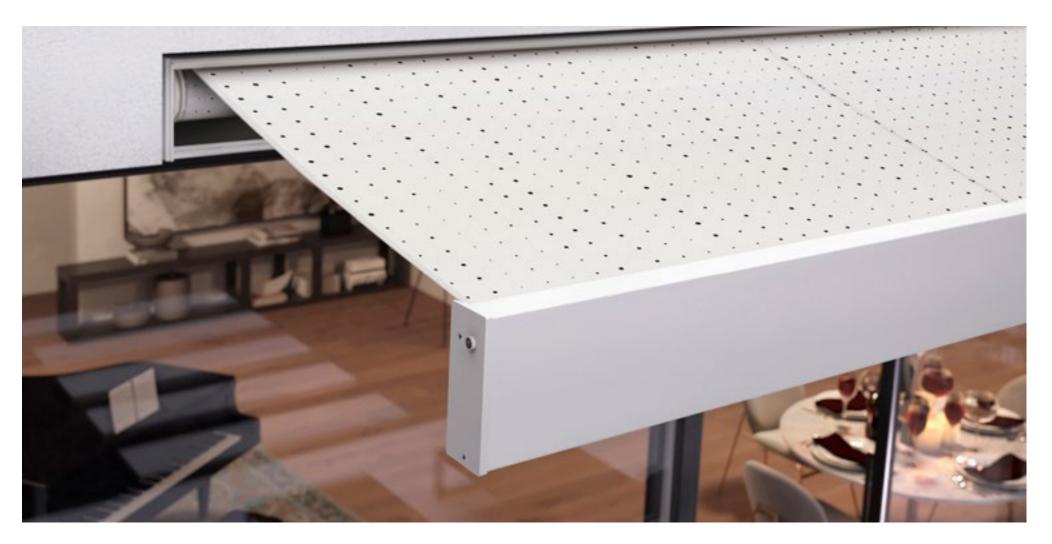

# smartart 💇

### Dare to envisage something extraordinary

markilux is proud to present the one and only smart art fabric collection: 16 attractive and impressive motifs inspired by art. Every one unique – in its own way. Patterns that will lend your patio the flair of individuality and creativity. The art of smart printing: printed – as if painted.

### The artful art of technology

This innovative markilux printing technology makes the creation of highly unusual motifs possible. With smart art markilux is presenting highly unusual fabric patterns – works of art, in fact. A visual highlight for your patio and with the charm of artistic creativity. Like this, leaving your "imprint" takes on a whole new meaning.

Art. Full.
markilux smart art awning cover fabrics are manufactured using a state-of-the-art latex printing process. They are highly weatherproof, lightfast and water resistant.