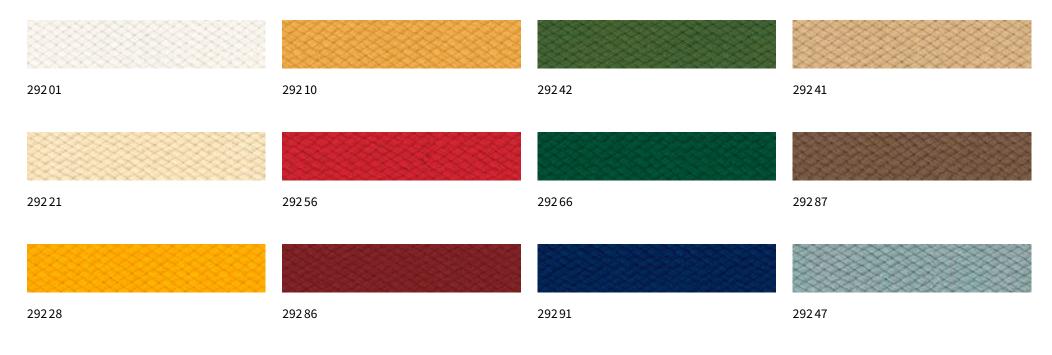

## sunday beige

My little piece of heaven on earth.

# sunday beige

**32434** sunsilk

| 1:1 |

**309 57** sunvas

| 1:1 |

**31387** sunvas

| 1:1 | t+ | p+ |

**324 47** sunsilk

**31388** sunvas

**325 28** sunsilk | 1:1 |

**313 07** sunvas | III 20 cm | **313 17** sunvas

| III 20 cm | **313 08** sunvas

| III 20 cm |

**328 07** sunsilk | III 24 cm |

# sunday beige

| III 20 cm |

**315 79** sunvas