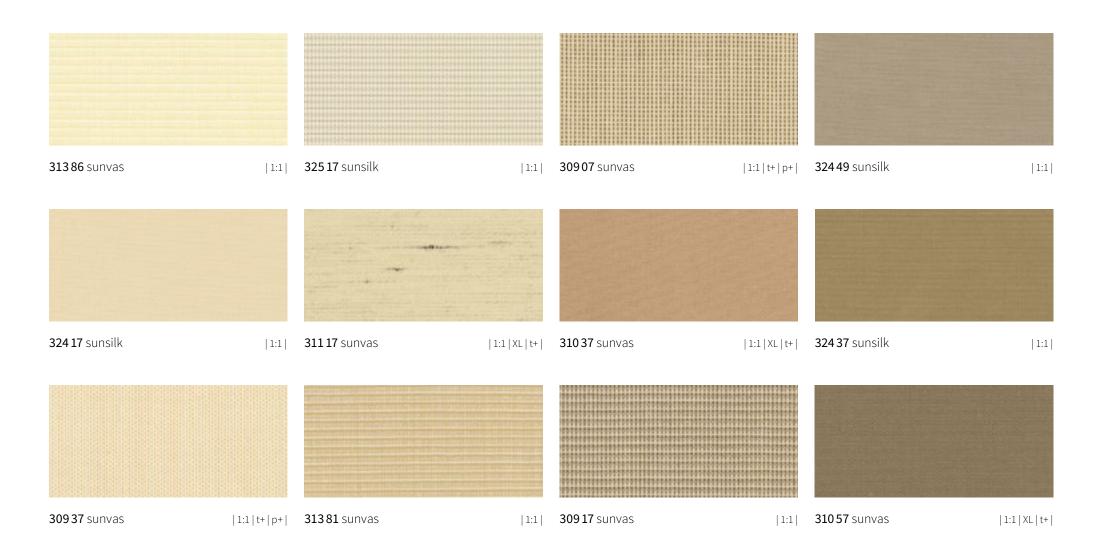

### markilux sunday collection

Makes every day a Sunday. Choose your personal favourite pattern from seven different colour families – in the tried and tested qualities sunsilk and sunvas, from page 36.

## sunday

**31057** sunvas | 64 |

**31058** sunvas | 72 |

**31109** sunvas | 70 |

**311 14** sunvas | 70 |

**311 17** sunvas | 64 |

**31204** sunvas | 50 |

**31205** sunvas | 67 |

## sunday

|                      |    |                      |    |                     | Land |                       |    |                      | Lang I |                       |                                                                                                                |
|----------------------|----|----------------------|----|---------------------|------|-----------------------|----|----------------------|--------|-----------------------|----------------------------------------------------------------------------------------------------------------|
| <b>315 52</b> sunvas | 74 | <b>315 74</b> sunvas | 40 | <b>31592</b> sunvas | 70   | <b>32401</b> sunsilk  | 44 | <b>32438</b> sunsilk | 72     | <b>32473</b> sunsilk  | 48                                                                                                             |
|                      |    |                      |    |                     |      |                       |    |                      |        |                       |                                                                                                                |
| <b>31553</b> sunvas  | 74 | <b>31575</b> sunvas  | 44 | <b>31593</b> sunvas | 74   | <b>324 03</b> sunsilk | 48 | <b>32439</b> sunsilk | 70     | <b>32475</b> sunsilk  | 60                                                                                                             |
|                      |    |                      |    |                     |      |                       |    |                      |        |                       |                                                                                                                |
| <b>315 55</b> sunvas | 60 | <b>31576</b> sunvas  | 39 | <b>31594</b> sunvas | 75   | <b>32409</b> sunsilk  | 38 | <b>32447</b> sunsilk | 65     | <b>32476</b> sunsilk  | 54                                                                                                             |
|                      |    |                      |    |                     |      |                       |    |                      |        |                       |                                                                                                                |
|                      |    | <b>31579</b> sunvas  | 67 | <b>31595</b> sunvas | 70   | <b>324 14</b> sunsilk | 70 | <b>32449</b> sunsilk | 64     | <b>32501</b> sunsilk  | 38                                                                                                             |
|                      |    |                      |    |                     |      |                       |    |                      |        |                       |                                                                                                                |
| <b>315 66</b> sunvas | 50 | <b>31582</b> sunvas  | 44 | <b>31597</b> sunvas | 72   | <b>324 17</b> sunsilk | 64 | <b>32453</b> sunsilk | 48     | <b>32502</b> sunsilk  | 48                                                                                                             |
|                      |    |                      |    |                     |      |                       |    |                      |        |                       |                                                                                                                |
| <b>315 67</b> sunvas | 67 | <b>31586</b> sunvas  | 56 |                     |      | <b>32433</b> sunsilk  | 48 | <b>32456</b> sunsilk | 54     |                       |                                                                                                                |
|                      |    |                      |    |                     |      |                       |    |                      |        |                       |                                                                                                                |
| <b>315 69</b> sunvas | 67 | <b>31587</b> sunvas  | 67 |                     |      | <b>32434</b> sunsilk  | 65 | <b>32467</b> sunsilk | 70     | <b>32506</b> sunsilk  | 54                                                                                                             |
|                      |    |                      |    |                     |      |                       |    |                      |        |                       | SOURCE STREET, |
| <b>31571</b> sunvas  | 40 | <b>315 90</b> sunvas | 56 |                     |      | <b>32437</b> sunsilk  | 64 |                      |        | <b>325 07</b> sunsilk | 70                                                                                                             |