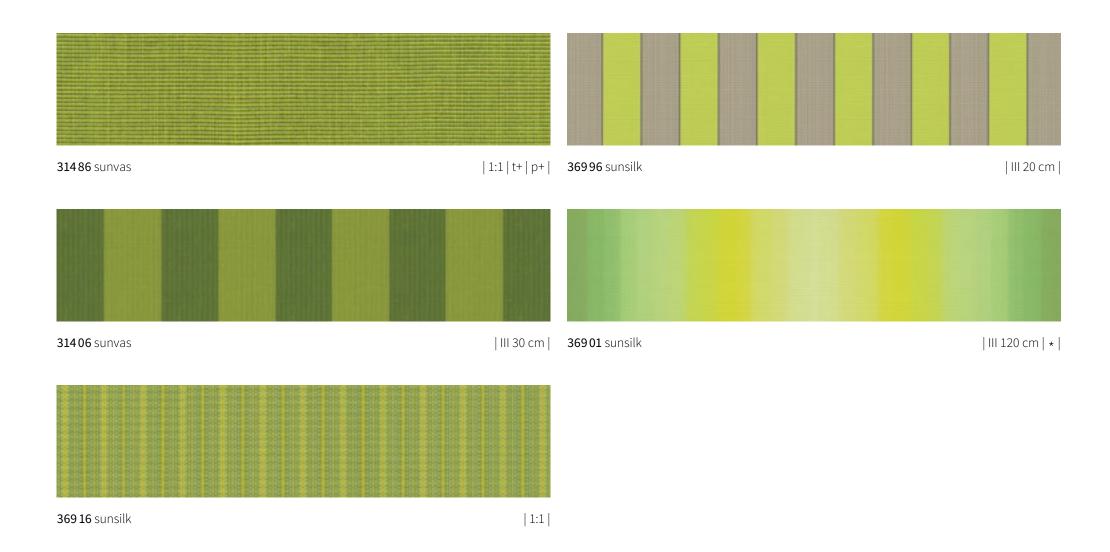

### markilux sunday collection

Makes every day a Sunday. Choose your personal favourite pattern from seven different colour families – in the tried and tested qualities sunsilk and sunvas, from page 36.

### sunsilk

Brilliant vividness. Silky smooth surface. Awning covers in sunsilk impress with their unique luminosity.

#### sunvas

Soft glow. Textile-like to the touch. Awning covers in sunvas score with their textile character and natural appearance.