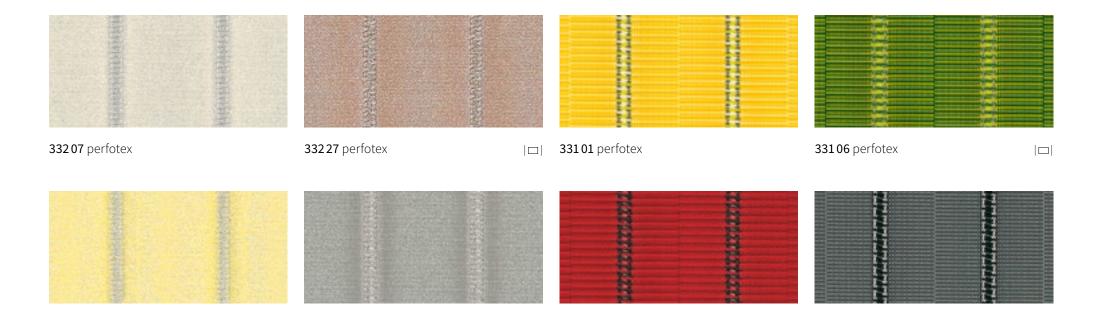

# specials vuscreen ALU

33208 perfotex

#### Ideal for conservatories

33103 perfotex

Gaps in the warp, woven into the fabric, make the material permeable to both air and water. The risk of the formation of water troughs in rain showers and the build-up of excessive heat between cover and glass is reduced. The aluminium coating\* applied to the series 332.. reduces solar gain as well. The weather fast finish also inhibits the accumulation of dirt and offers excellent water repellency.

33108 perfotex

33201 perfotex

<sup>\*</sup> The top side of the material is impregnated with a higher percentage of aluminium and should face upwards / outwards to maximise solar reflection. The aluminium in the coating is visible, especially in the case of light cover patterns and under backlit conditions.

# specials perfotex

#### Good to know

For technical reasons, the fabric panels of perfotex awning covers for the markilux 8850 are always stitched together. The covers of all other vertical roller blinds and glass canopy awnings are bonded to one another using a state-of-the-art procedure.