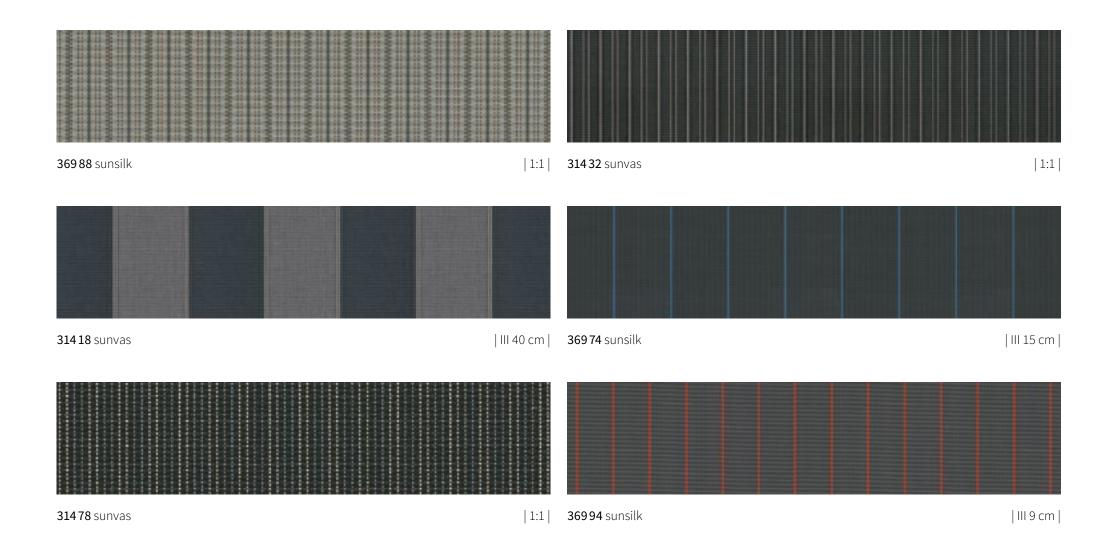

### markilux sunday collection

Makes every day a Sunday. Choose your personal favourite pattern from seven different colour families – in the tried and tested qualities sunsilk and sunvas, from page 36.

### sunsilk

Brilliant vividness. Silky smooth surface. Awning covers in sunsilk impress with their unique luminosity.

#### sunvas

Soft glow. Textile-like to the touch. Awning covers in sunvas score with their textile character and natural appearance.