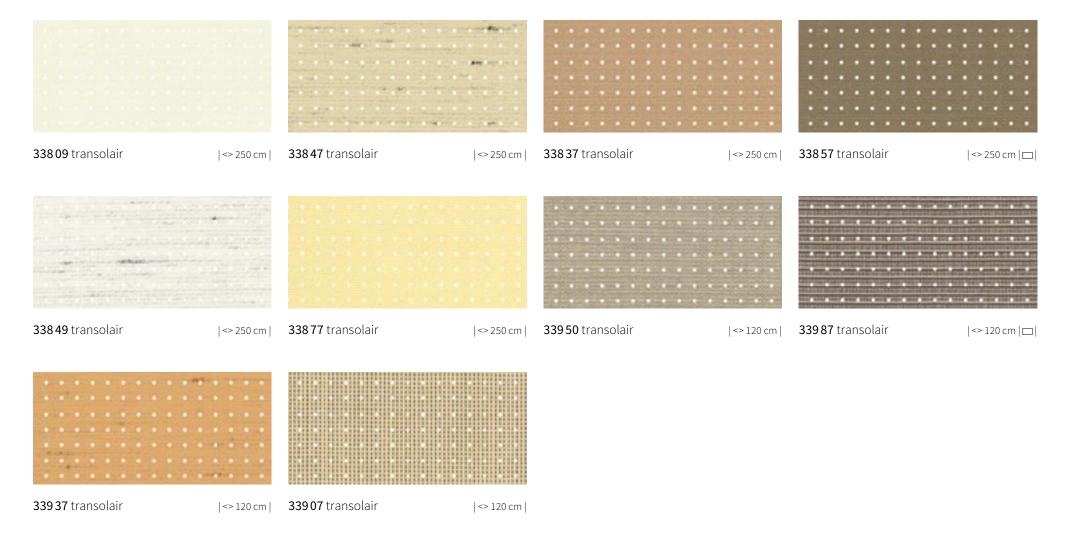

## specials transolair

### Solar protection with a view.

This sunvas fabric with special perforation technique stands for impressive transparency as well as good light and air permeability. We recommend transolair be used for the markilux shadeplus, side screens as well as vertical roller blinds and glass canopy awnings.

This perforated fabric maintains visual contact with the outdoors and shields against prying eyes at the same time.

It ensures good air circulation between the cover and the glass. This effectively reduces the build-up of a heat cushion between fabric and glass. The creation of water troughs is minimised.

33901 transolair

| <> 120 cm | 33

33831 transolair

| <> 250 cm |

33842 transolair

| <> 250 cm |

338 16 transolair

| <> 250 cm |

33996 transolair

| <> 120 cm | □ |

33813 transolair

| <> 250 cm | □ |

33930 transolair

| <> 120 cm | □ |

# specials transolair

<sup>|&</sup>lt;>| Covers for the shadeplus are manufactured with a horizontal seam in the case of fabrics 120 cm wide. As a result, fabrics with a textured or flecked pattern will take on a different appearance from that of the awning cover if made from the same fabric.