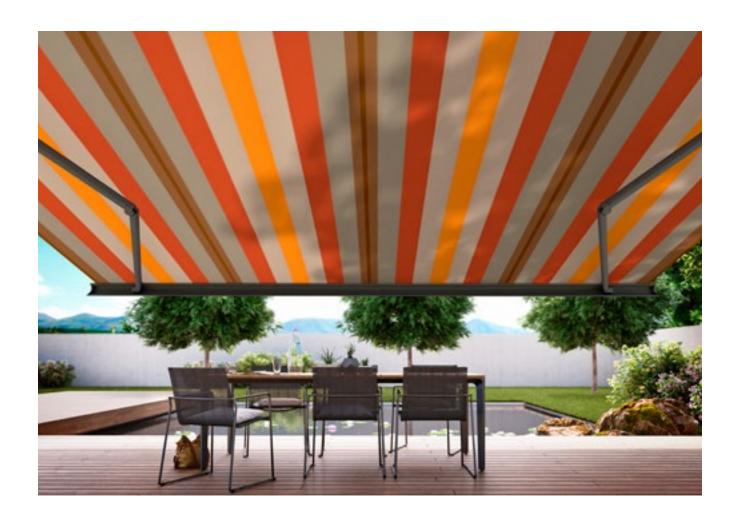

### Self-cleaning effect

Water droplets pick up dirt particles and run off the awning cover taking the dirt with them (the awning must be set at a pitch of at least 14 degrees), ensuring you can enjoy your beautiful fabric for a long time to come.