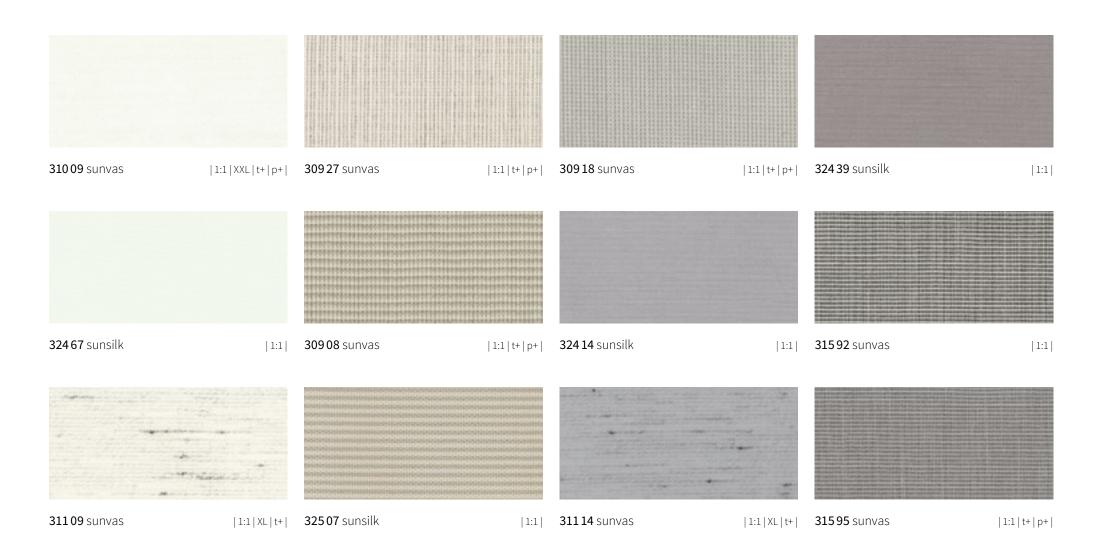

### sunsilk

Brilliant vividness. Silky smooth surface. Awning covers in sunsilk impress with their unique luminosity.

#### sunvas

Soft glow. Textile-like to the touch. Awning covers in sunvas score with their textile character and natural appearance.