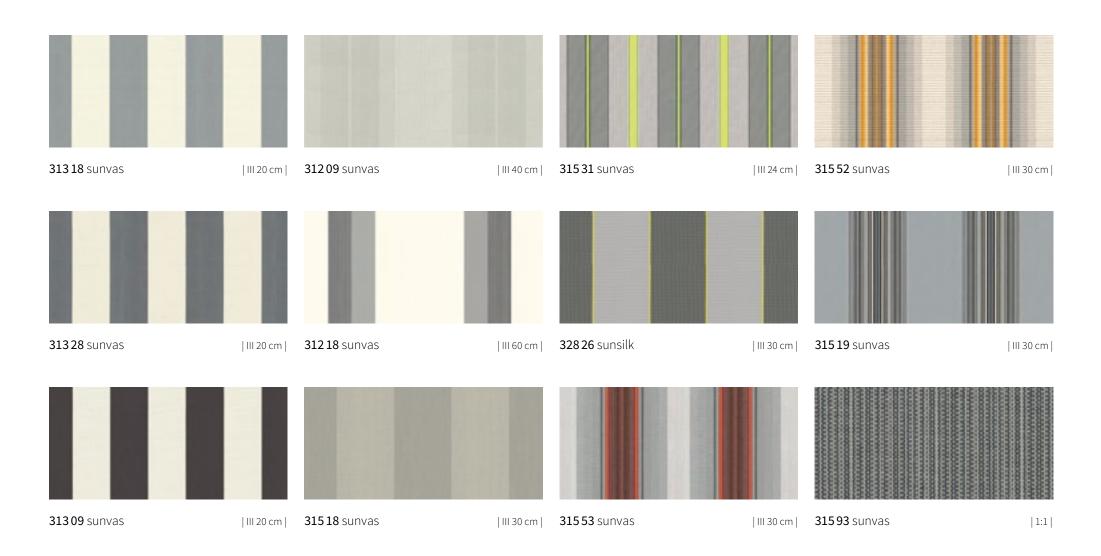

## **sun**day **yellow**

Our spot in the open air. A feast for the senses.

## **sun**day **orange**

 $<sup>|\</sup>star|$  Only for folding-arm awnings/markilux pergola; a symmetrical pattern repeat cannot be guaranteed

### sunday red

### sunday green

## sunday beige

My little piece of heaven on earth.

### **sun**day **whiteblack**