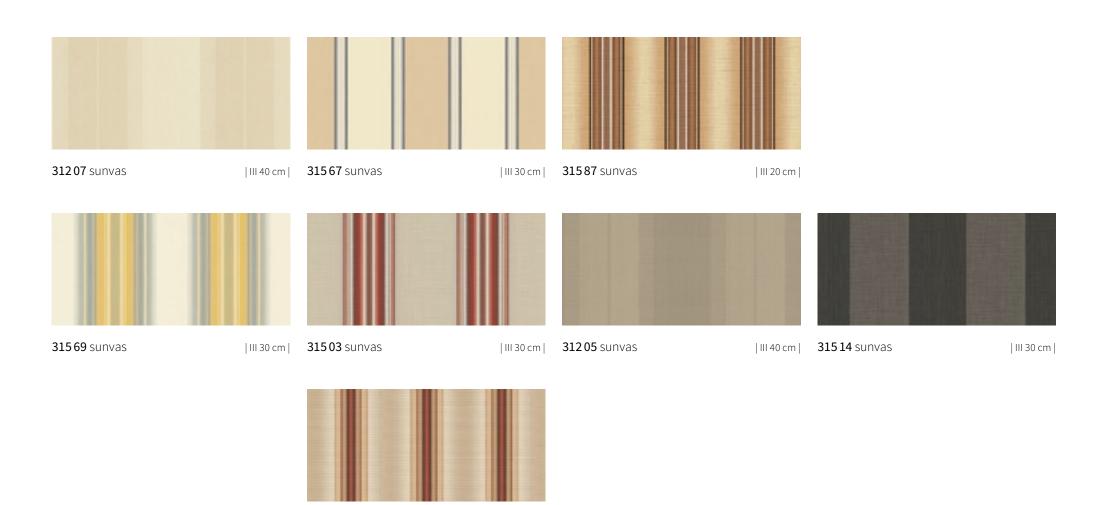

### sunday green

# sunday green

| III 40 cm |

**31590** sunvas

# sunday green

**32844** sunsilk

| III 15 cm |