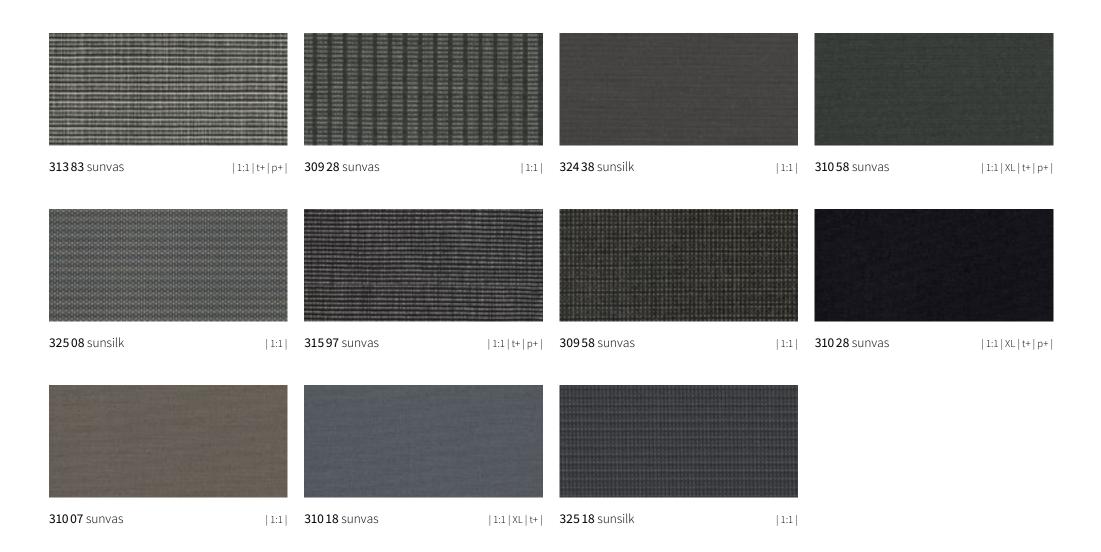

### sunsilk

Brilliant vividness. Silky smooth surface. Awning covers in sunsilk impress with their unique luminosity.

#### sunvas

Soft glow. Textile-like to the touch. Awning covers in sunvas score with their textile character and natural appearance.

### markilux 3D App and Fabric Finder

markilux develops, manufactures and tests its awning cover fabrics in its own facility in Germany.

Your own personal favourite can be discovered amongst the more than 250 fabric patterns in the showroom of your markilux specialist dealer, in the markilux 3D App and in the Fabric Finder at markilux.com