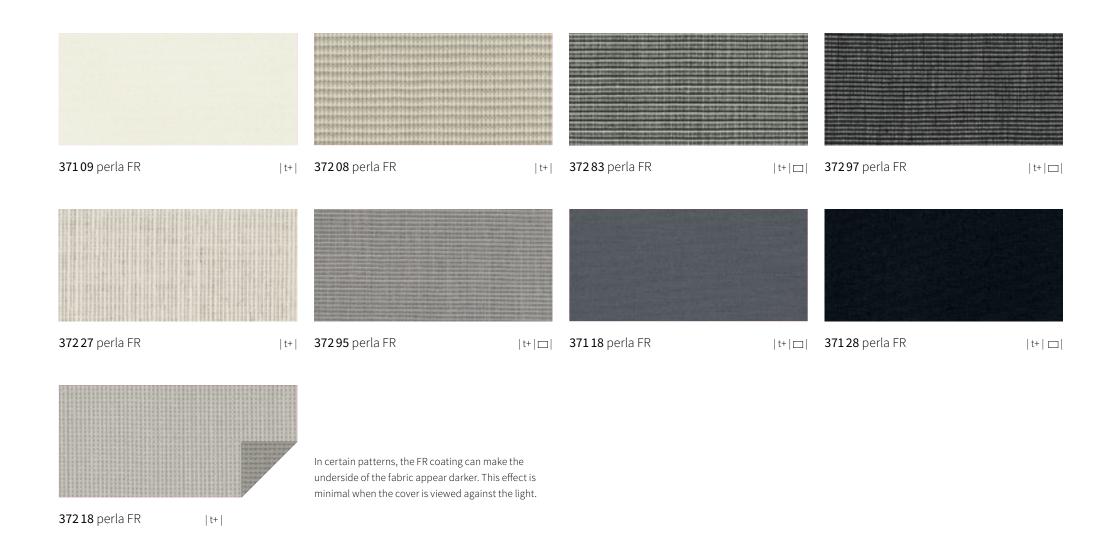

# specials perla FR

### Protects perfectly against both sun and rain

This highly flame-retardant and waterproof (for purpose) sunvas fabric with a transparent coating on the underside should be used wherever special fire safety regulations are to be observed and where protection from both rain and sun as well as a decorative effect are required.

# specials perla FR

29239