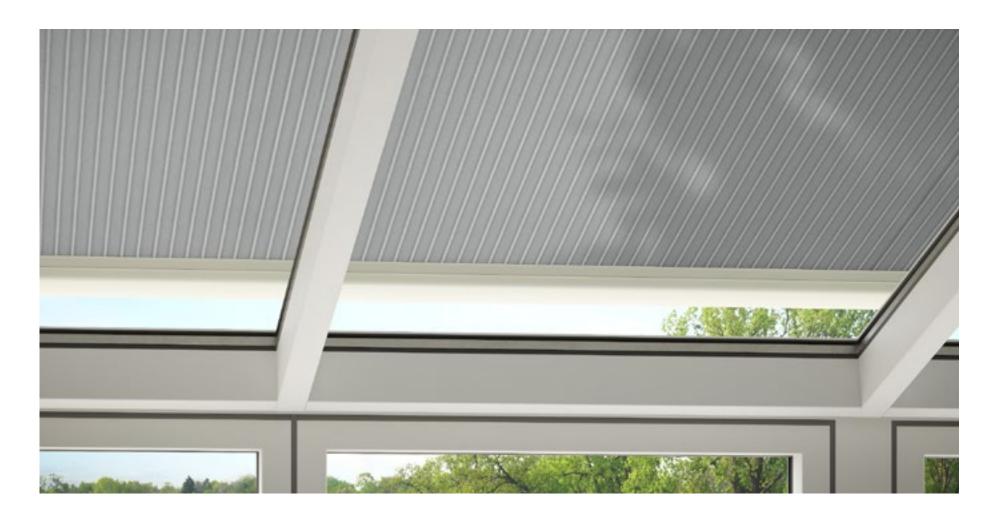

#### Ideal for conservatories

33103 perfotex

Gaps in the warp, woven into the fabric, make the material permeable to both air and water. The risk of the formation of water troughs in rain showers and the build-up of excessive heat between cover and glass is reduced. The aluminium coating\* applied to the series 332.. reduces solar gain as well. The weather fast finish also inhibits the accumulation of dirt and offers excellent water repellency.

This perforated fabric maintains visual contact with the outdoors and shields against prying eyes at the same time.

It ensures good air circulation between the cover and the glass. This effectively reduces the build-up of a heat cushion between fabric and glass. The creation of water troughs is minimised.