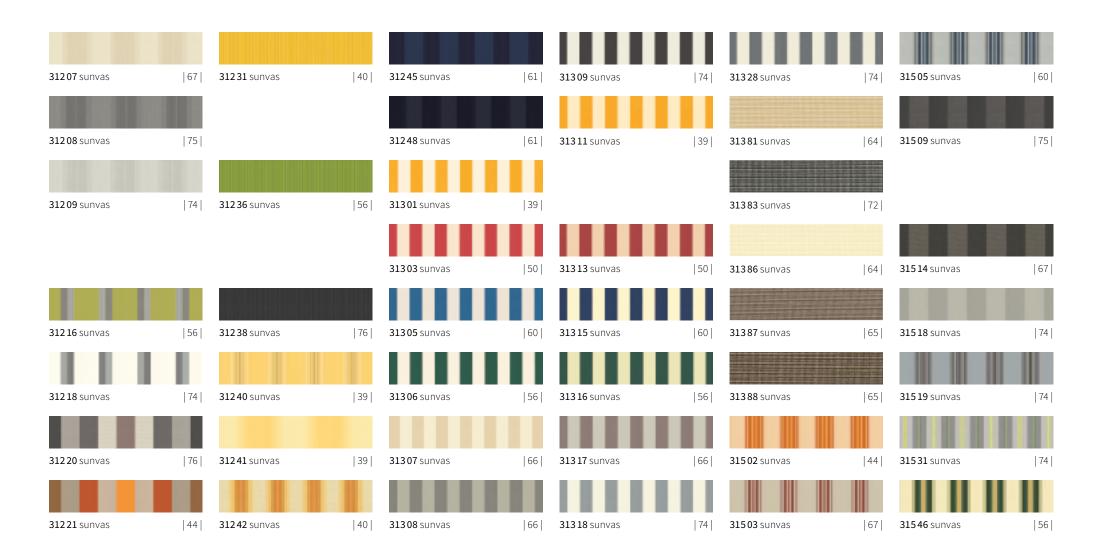

## sunday

**31057** sunvas | 64 |

**31058** sunvas | 72 |

**31109** sunvas | 70 |

**311 14** sunvas | 70 |

**311 17** sunvas | 64 |

**31204** sunvas | 50 |

**31205** sunvas | 67 |

## sunday

|                      |    |                      |    |                     | Land |                       |    |                      | Lang I |                       |                                                                                                                |
|----------------------|----|----------------------|----|---------------------|------|-----------------------|----|----------------------|--------|-----------------------|----------------------------------------------------------------------------------------------------------------|
| <b>315 52</b> sunvas | 74 | <b>315 74</b> sunvas | 40 | <b>31592</b> sunvas | 70   | <b>32401</b> sunsilk  | 44 | <b>32438</b> sunsilk | 72     | <b>32473</b> sunsilk  | 48                                                                                                             |
|                      |    |                      |    |                     |      |                       |    |                      |        |                       |                                                                                                                |
| <b>31553</b> sunvas  | 74 | <b>31575</b> sunvas  | 44 | <b>31593</b> sunvas | 74   | <b>324 03</b> sunsilk | 48 | <b>32439</b> sunsilk | 70     | <b>32475</b> sunsilk  | 60                                                                                                             |
|                      |    |                      |    |                     |      |                       |    |                      |        |                       |                                                                                                                |
| <b>315 55</b> sunvas | 60 | <b>31576</b> sunvas  | 39 | <b>31594</b> sunvas | 75   | <b>32409</b> sunsilk  | 38 | <b>32447</b> sunsilk | 65     | <b>32476</b> sunsilk  | 54                                                                                                             |
|                      |    |                      |    |                     |      |                       |    |                      |        |                       |                                                                                                                |
|                      |    | <b>31579</b> sunvas  | 67 | <b>31595</b> sunvas | 70   | <b>324 14</b> sunsilk | 70 | <b>32449</b> sunsilk | 64     | <b>32501</b> sunsilk  | 38                                                                                                             |
|                      |    |                      |    |                     |      |                       |    |                      |        |                       |                                                                                                                |
| <b>315 66</b> sunvas | 50 | <b>31582</b> sunvas  | 44 | <b>31597</b> sunvas | 72   | <b>324 17</b> sunsilk | 64 | <b>32453</b> sunsilk | 48     | <b>32502</b> sunsilk  | 48                                                                                                             |
|                      |    |                      |    |                     |      |                       |    |                      |        |                       |                                                                                                                |
| <b>315 67</b> sunvas | 67 | <b>31586</b> sunvas  | 56 |                     |      | <b>32433</b> sunsilk  | 48 | <b>32456</b> sunsilk | 54     |                       |                                                                                                                |
|                      |    |                      |    |                     |      |                       |    |                      |        |                       |                                                                                                                |
| <b>315 69</b> sunvas | 67 | <b>31587</b> sunvas  | 67 |                     |      | <b>32434</b> sunsilk  | 65 | <b>32467</b> sunsilk | 70     | <b>32506</b> sunsilk  | 54                                                                                                             |
|                      |    |                      |    |                     |      |                       |    |                      |        |                       | SOURCE STREET, |
| <b>31571</b> sunvas  | 40 | <b>315 90</b> sunvas | 56 |                     |      | <b>32437</b> sunsilk  | 64 |                      |        | <b>325 07</b> sunsilk | 70                                                                                                             |