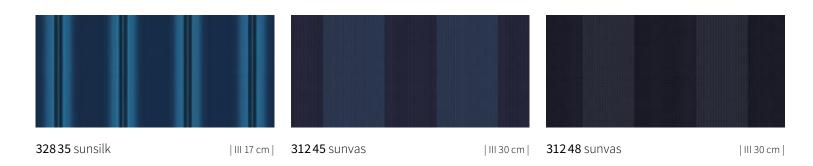

413** sunvas | III 40 cm |



**31408** sunvas | III 30 cm |



# visutex – reserved exclusively for markilux designer awnings.









## **sun**day **yellow**



Our spot in the open air. A feast for the senses.



### sunday yellow





# **sun**day **yellow**









## **sun**day **orange**







 $<sup>|\</sup>star|$  Only for folding-arm awnings/markilux pergola; a symmetrical pattern repeat cannot be guaranteed

# sunday orange



**32802** sunsilk

| III 24 cm |





### sunday red





## sunday red



**30923** sunvas | 1:1 |



**325 13** sunsilk | 1:1 |





# sunday red



**32803** sunsilk

| III 24 cm |





### sunday green





# sunday green



| III 40 cm |



**31590** sunvas

# sunday green



**32844** sunsilk

| III 15 cm |





# sunday blue





# sunday blue







## sunday beige



My little piece of heaven on earth.



# sunday beige





**32434** sunsilk

| 1:1 |

**309 57** sunvas

| 1:1 |





**31387** sunvas

| 1:1 | t+ | p+ |

**324 47** sunsilk







**31388** sunvas

**325 28** sunsilk | 1:1 |









**313 07** sunvas | III 20 cm | **313 17** sunvas

| III 20 cm | **313 08** sunvas

| III 20 cm |





**328 07** sunsilk | III 24 cm |

# sunday beige



| III 20 cm |

**315 79** sunvas



### **sun**day **whiteblack**





# **sun**day **whiteblack**



**31008** sunvas

| 1:1 | XXL | t+ |



**30948** sunvas

1:1



**30938** sunvas

| 1:1 | t+ |





# **sun**day **whiteblack**





# **sun**day **whiteblack**



**31208** sunvas

| III 40 cm |



**31594** sunvas

| 1:1 |



**31509** sunvas

| III 30 cm |







<sup>| \* |</s