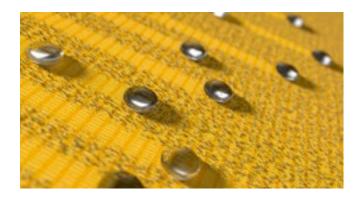

### Bonded awning covers

Panel joints bonded together ultrasonically ensure a consistent, unobtrusive appearance. The excellent resistance to water, light and fluctuations in temperature ensures that the service life of the cover is extended substantially.

### Light and weather resistance and resistance to fading

High-tech yarns dyed right to the core and a high-grade finish developed in house guarantee the most stunning shade in which to relax.