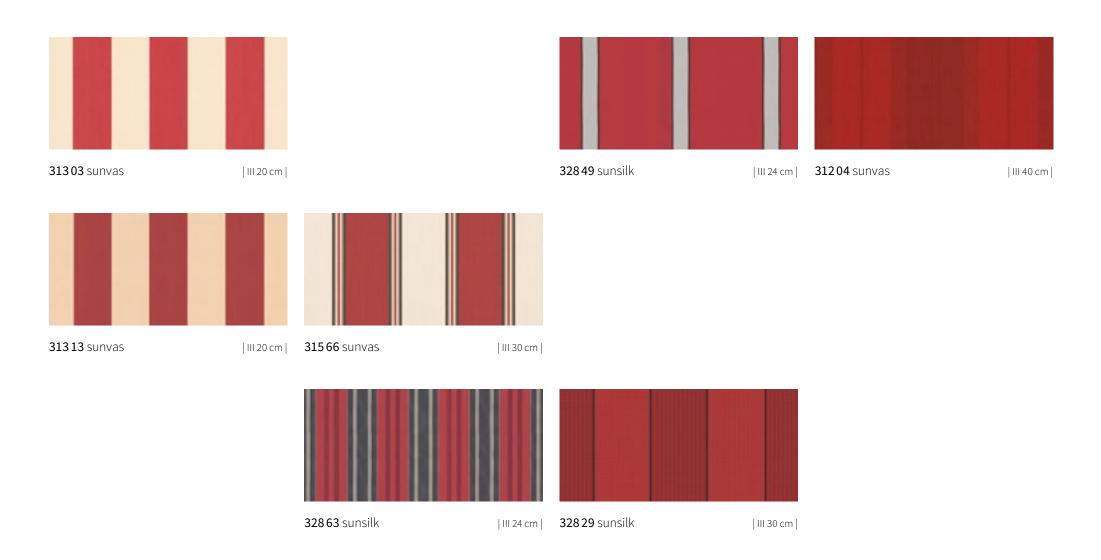

### markilux sunday collection

Makes every day a Sunday. Choose your personal favourite pattern from seven different colour families – in the tried and tested qualities sunsilk and sunvas, from page 36.

## **sun**day **yellow**

Our spot in the open air. A feast for the senses.

### sunday yellow

# **sun**day **yellow**

## **sun**day **orange**

 $<sup>|\</sup>star|$  Only for folding-arm awnings/markilux pergola; a symmetrical pattern repeat cannot be guaranteed

# sunday orange

**32802** sunsilk

| III 24 cm |

### sunday red

## sunday red

**30923** sunvas | 1:1 |

**325 13** sunsilk | 1:1 |

# sunday red

**32803** sunsilk

| III 24 cm |

### sunday green

# sunday green

| III 40 cm |

**31590** sunvas

# sunday green

**32844** sunsilk

| III 15 cm |