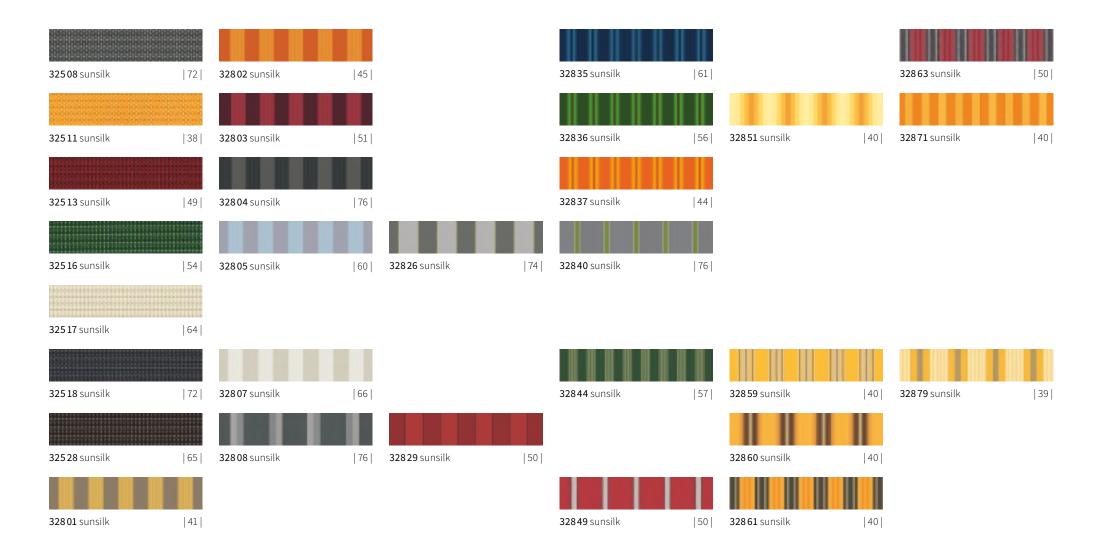

### sunsilk

Brilliant vividness. Silky smooth surface. Awning covers in sunsilk impress with their unique luminosity.

#### sunvas

Soft glow. Textile-like to the touch. Awning covers in sunvas score with their textile character and natural appearance.