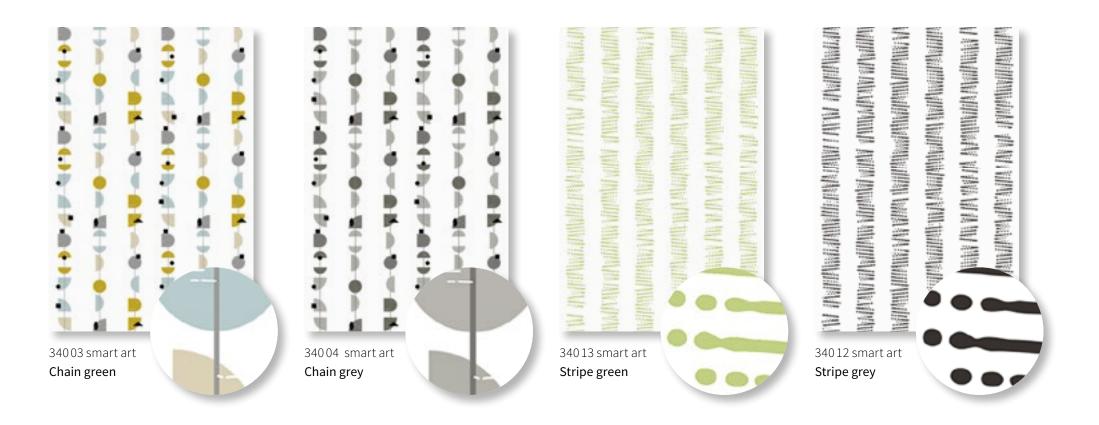

### markilux smart art Collection

With smart art markilux is introducing highly unusual fabric patterns – works of art, in fact. Visual highlights for your patio with the charm of artistic creativity, from page 12.

### Dare to envisage something extraordinary

markilux is proud to present the one and only smart art fabric collection: 16 attractive and impressive motifs inspired by art. Every one unique – in its own way. Patterns that will lend your patio the flair of individuality and creativity. The art of smart printing: printed – as if painted.

### The artful art of technology

This innovative markilux printing technology makes the creation of highly unusual motifs possible. With smart art markilux is presenting highly unusual fabric patterns – works of art, in fact. A visual highlight for your patio and with the charm of artistic creativity. Like this, leaving your "imprint" takes on a whole new meaning.

Art. Full.
markilux smart art awning cover fabrics are manufactured using a state-of-the-art latex printing process. They are highly weatherproof, lightfast and water resistant.