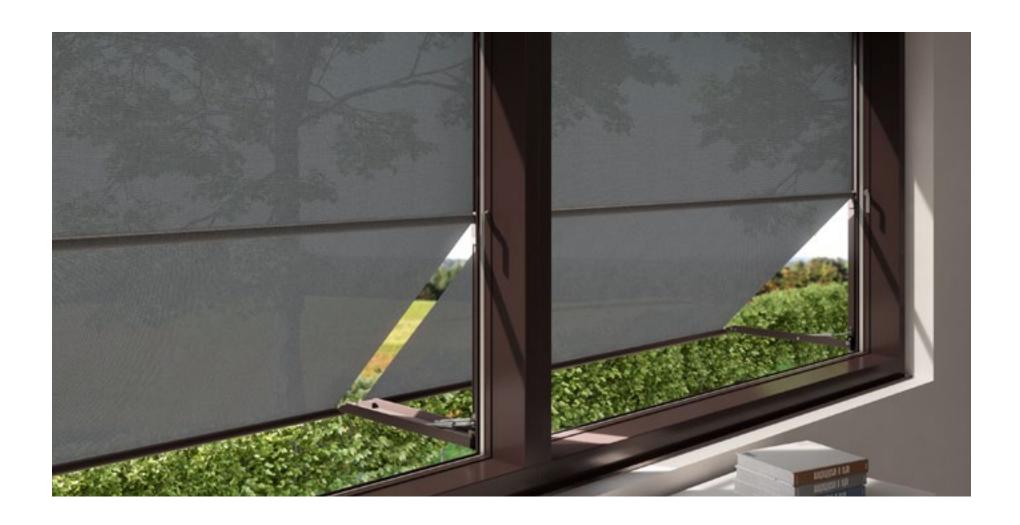

### Solar protection with a view.

This sunvas fabric with special perforation technique stands for impressive transparency as well as good light and air permeability. We recommend transolair be used for the markilux shadeplus, side screens as well as vertical roller blinds and glass canopy awnings.

This perforated fabric maintains visual contact with the outdoors and shields against prying eyes at the same time.

It ensures good air circulation between the cover and the glass. This effectively reduces the build-up of a heat cushion between fabric and glass. The creation of water troughs is minimised.