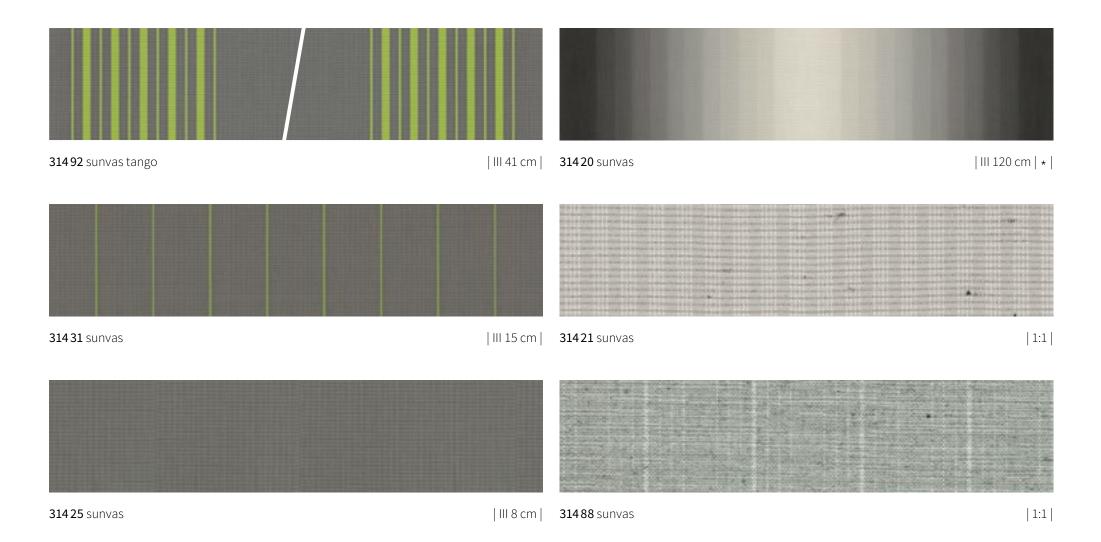

### markilux sunday collection

Makes every day a Sunday. Choose your personal favourite pattern from seven different colour families – in the tried and tested qualities sunsilk and sunvas, from page 36.

### sunsilk

Brilliant vividness. Silky smooth surface. Awning covers in sunsilk impress with their unique luminosity.

#### sunvas

Soft glow. Textile-like to the touch. Awning covers in sunvas score with their textile character and natural appearance.