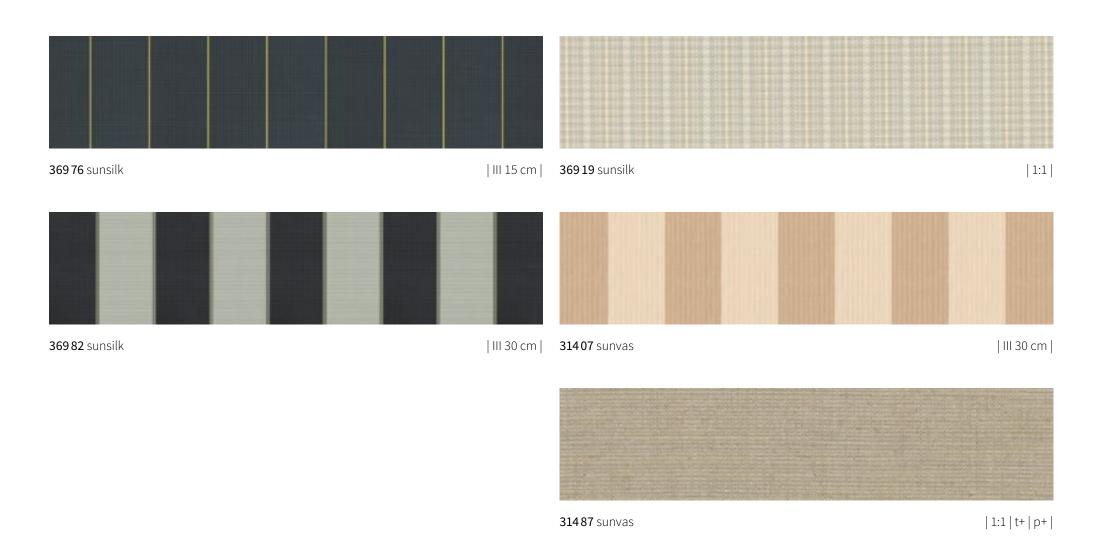

### markilux sunday collection

Makes every day a Sunday. Choose your personal favourite pattern from seven different colour families – in the tried and tested qualities sunsilk and sunvas, from page 36.

### sunsilk

Brilliant vividness. Silky smooth surface. Awning covers in sunsilk impress with their unique luminosity.

#### sunvas

Soft glow. Textile-like to the touch. Awning covers in sunvas score with their textile character and natural appearance.